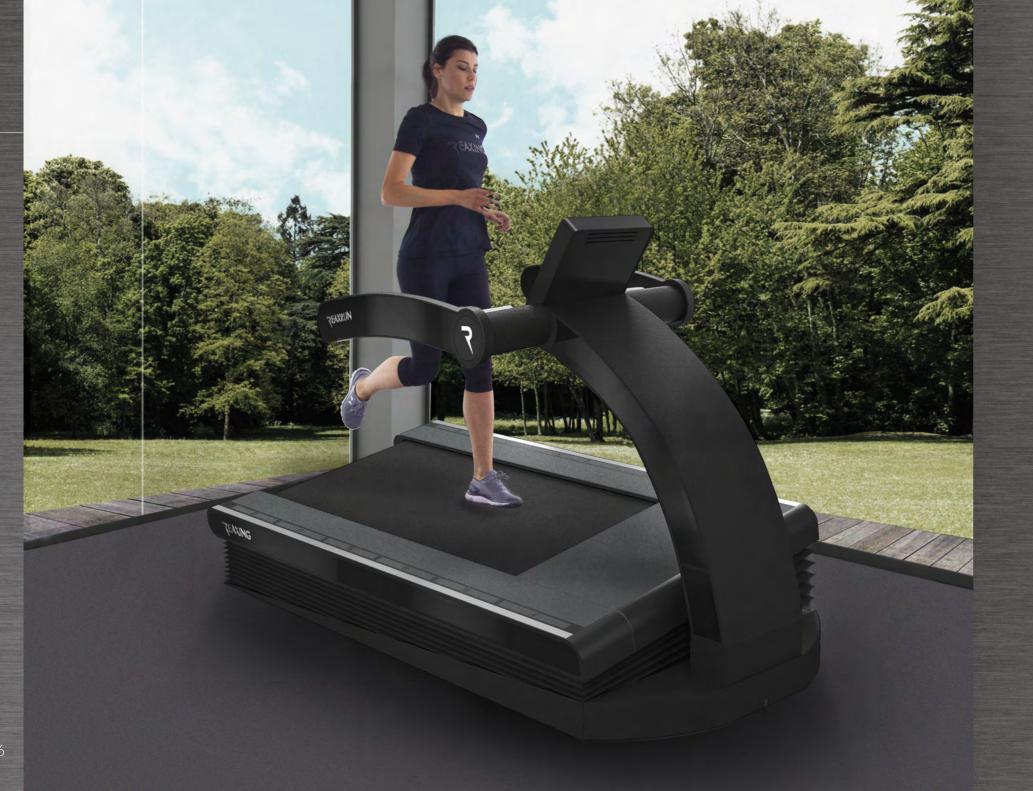

THE ONLY TREADMILL DESIGNED TO LOOK AFTER THE NATURAL NEEDS OF THE HUMAN LOCOMOTION. ONLY WITH THE REAX RUN YOU CAN EXPERIENCE THE SAME FEELINGS OF A REAL OFF-ROAD JOG OR OF A WALK ON A TOUGH ROUTE. IT MAXIMISES THE PROPRIOCEPTIVE FACTORS OF MOVEMENT THROUGH THE WIDE-SPECTRUM MUSCULAR ACTIVATION AND THE CONTROLLED STRESS TO BALANCE. REAX RUN IS DUAL PURPOSE FOR INJURY PREVENTION AND SPORT PERFORMANCE.

# EXPLORING REAX RUN PRO1

#### RE 1014

- MAX SPEED: 25 KM/H
- 19" INTEGRATED TOUCH SCREEN
- FRONTAL INCLINATION of +/- 11%
- LATERAL INCLINATION of +/- 14%