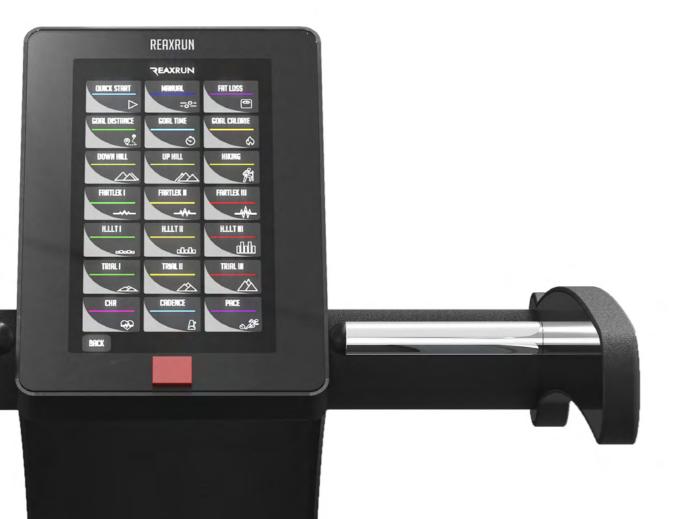

## HD MONITOR

LARGE 19" TOUCH SCREEN WHERE YOU CAN CHOOSE THE TRAINING PROGRAM THAT BETTER FITS YOUR GOALS AND CHECK EVERY PARAMETER OF YOUR TRAINING.

**QUICK START** 

MANUAL

FAT LOSS

GOAL DISTANCE

GOAL TIME

GOAL CALORIE

DOWN HILL

UP HILL

HIKING

FARTLEK I - II - III

HIIT I - II - III

TRIAL I - II - III

CHR

CADENCE

PACE