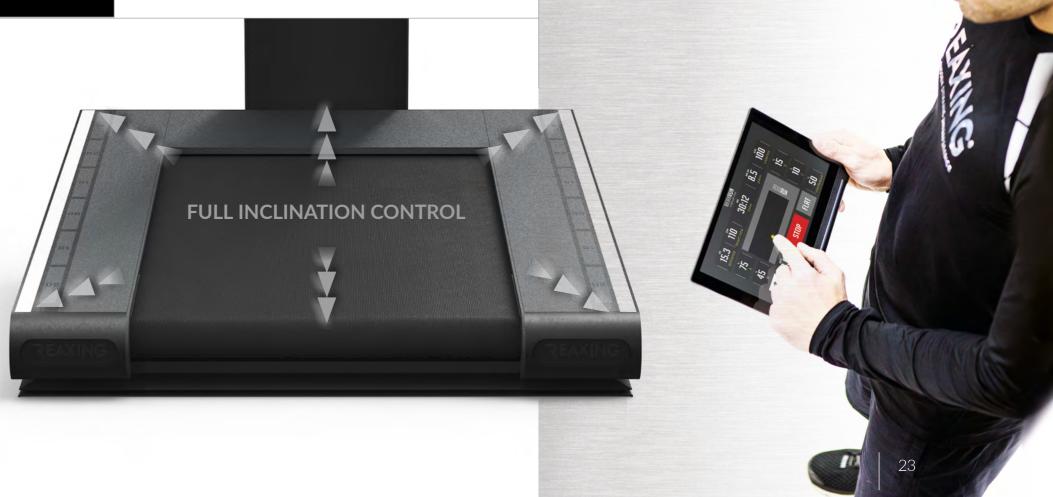

# WHY IS IT SO

THE BELT CAN REACH DIFFERENT INCLINATIONS AND ANGLES, THIS MOVEMENT FORCES THE USER TO CONSTANT ADAPTATIONS

+/- 11% FRONTAL INCLINATION RANGE

+/- 14% LATERAL INCLINATION RANGE

THE MOVEMENT INCREASES THE MUSCLE ACTIVATION, THE ENGAGEMENT OF THE NERVOUS SYSTEM AND CONSEQUENTLY IT RISES THE ENERGY EXPENDITURE.

#### REMOTE AND LIVE CONTROL OPTIONS

The treadmill can also be remotely controlled with your personal tablet by downloading the dedicated app.

#### USER-FRIENDLY

Intuitive use thanks to our dedicated app. Also, It is possible to remotely control it via tablet.