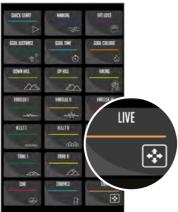

## HD MONITOR

LARGE 19" TOUCH SCREEN WHERE YOU CAN CHOOSE THE TRAINING PROGRAM THAT BETTER FITS YOUR GOALS AND CHECK EVERY PARAMETER OF YOUR TRAINING.

**QUICK START** 

MANUAL

FAT LOSS

GOAL DISTANCE

GOAL TIME

GOAL CALORIE

DOWN HILL

UP HILL

HIKING

FARTLEK I - II - III

HIIT I - II - III

TRIAL I - II - III

CHR

CADENCE

PACE

#### **LEADING THE GAME**

LIVE M O D E

THE INNOVATIVE "LIVE" PROGRAM ALLOWS
THE TRAINER TO DIRECTLY AND REMOTELY
MANAGE THE INTERFERENCE

TOTAL CONTROL