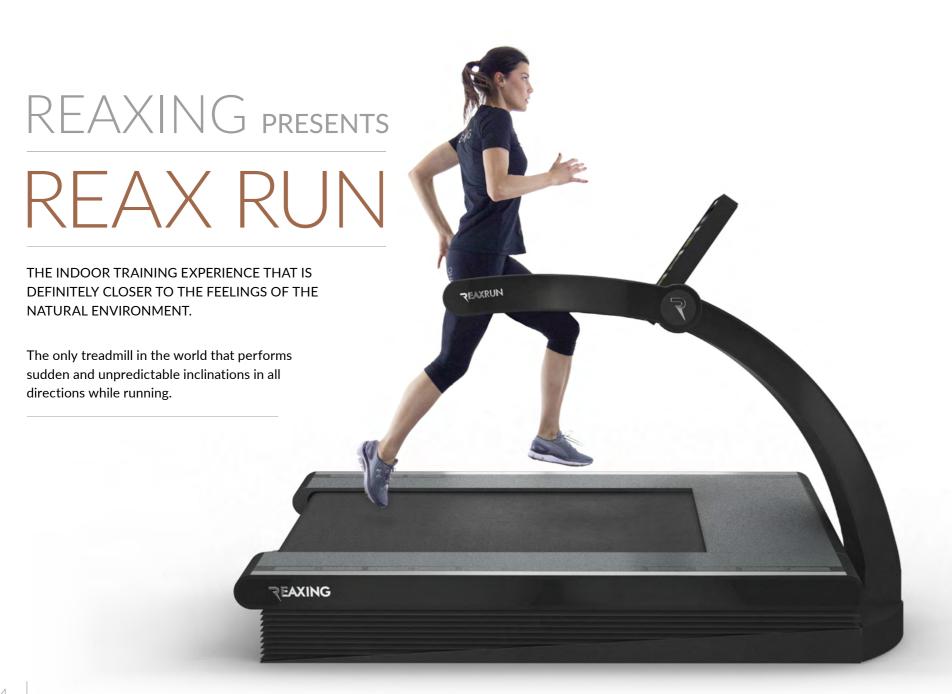

THE ONLY TREADMILL DESIGNED TO LOOK AFTER THE NATURAL NEEDS OF THE HUMAN LOCOMOTION. ONLY WITH THE REAX RUN YOU CAN EXPERIENCE THE SAME FEELINGS OF A REAL OFF-ROAD JOG OR OF A WALK ON A TOUGH ROUTE. IT MAXIMISES THE PROPRIOCEPTIVE FACTORS OF MOVEMENT THROUGH THE WIDE-SPECTRUM MUSCULAR ACTIVATION AND THE CONTROLLED STRESS TO BALANCE. REAX RUN IS DUAL PURPOSE FOR INJURY PREVENTION AND SPORT PERFORMANCE.

# WHY IS IT SO

THE BELT CAN REACH DIFFERENT INCLINATIONS AND ANGLES, THIS MOVEMENT FORCES THE USER TO CONSTANT ADAPTATIONS

+/- 11% FRONTAL INCLINATION RANGE

+/- 14% LATERAL INCLINATION RANGE

THE MOVEMENT INCREASES THE MUSCLE ACTIVATION, THE ENGAGEMENT OF THE NERVOUS SYSTEM AND CONSEQUENTLY IT RISES THE ENERGY EXPENDITURE.