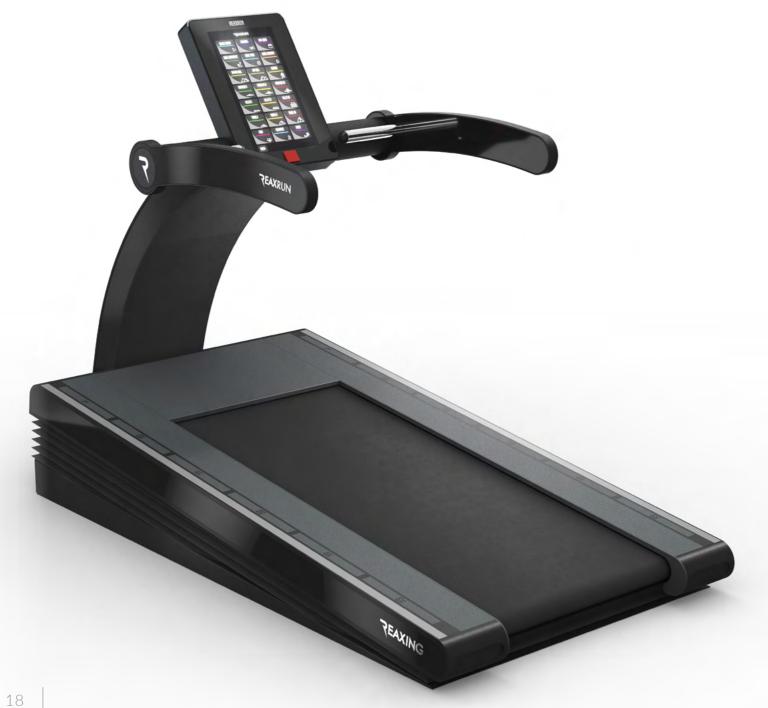

THE ONLY TREADMILL DESIGNED TO LOOK AFTER THE NATURAL NEEDS OF THE HUMAN LOCOMOTION. ONLY WITH THE REAX RUN YOU CAN EXPERIENCE THE SAME FEELINGS OF A REAL OFF-ROAD JOG OR OF A WALK ON A TOUGH ROUTE. IT MAXIMISES THE PROPRIOCEPTIVE FACTORS OF MOVEMENT THROUGH THE WIDE-SPECTRUM MUSCULAR ACTIVATION AND THE CONTROLLED STRESS TO BALANCE. REAX RUN IS DUAL PURPOSE FOR INJURY PREVENTION AND SPORT PERFORMANCE.

# EXPLORING REAX RUN PRO1

#### RE 1014

- MAX SPEED: 25 KM/H
- 19" INTEGRATED TOUCH SCREEN
- FRONTAL INCLINATION of +/- 11%
- LATERAL INCLINATION of +/- 14%