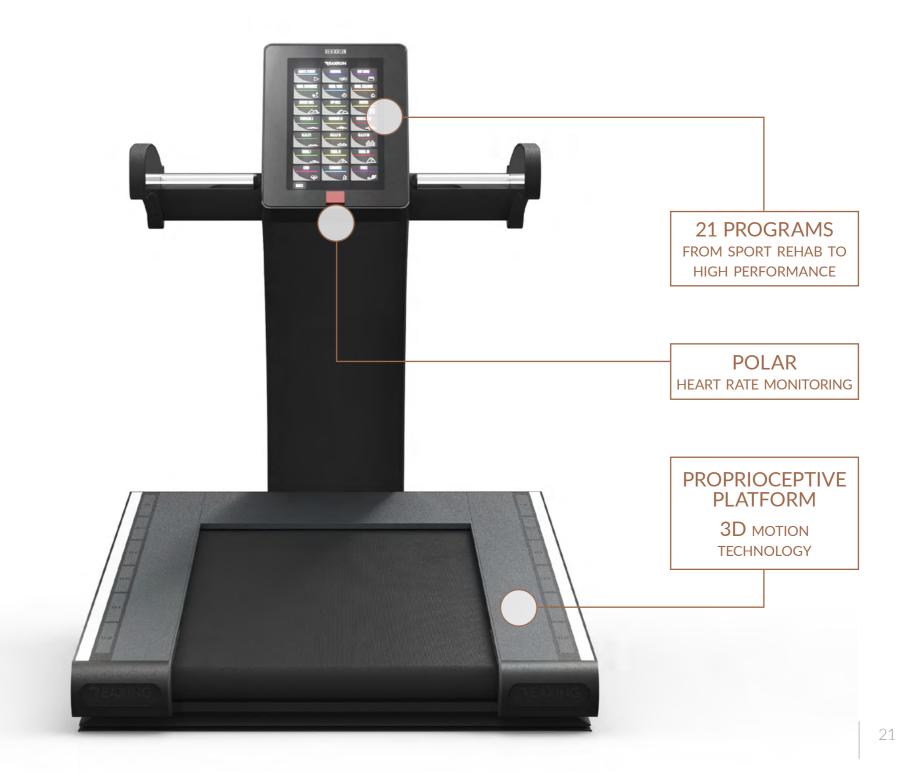

#### 19' HIGH DEFINITION TOUCH SCREEN

Large 19" touch screen to display the several information provided by the software. Select one of the 21 training programs available.

#### REMOTE AND LIVE CONTROL OPTIONS

The treadmill can also be remotely controlled with your personal tablet by downloading the dedicated app.

#### SIDE GRAPHICS GUIDES FOR POSITIONING

Useful marks, placed on the wide lateral support, that allow you to evaluate and set the right position for the user.

#### **BELT SHOCK ABSORBING SYSTEM**

The shock absorbing system and the wide belt, allow you to experience an incomparable comfort during the step in every situation.