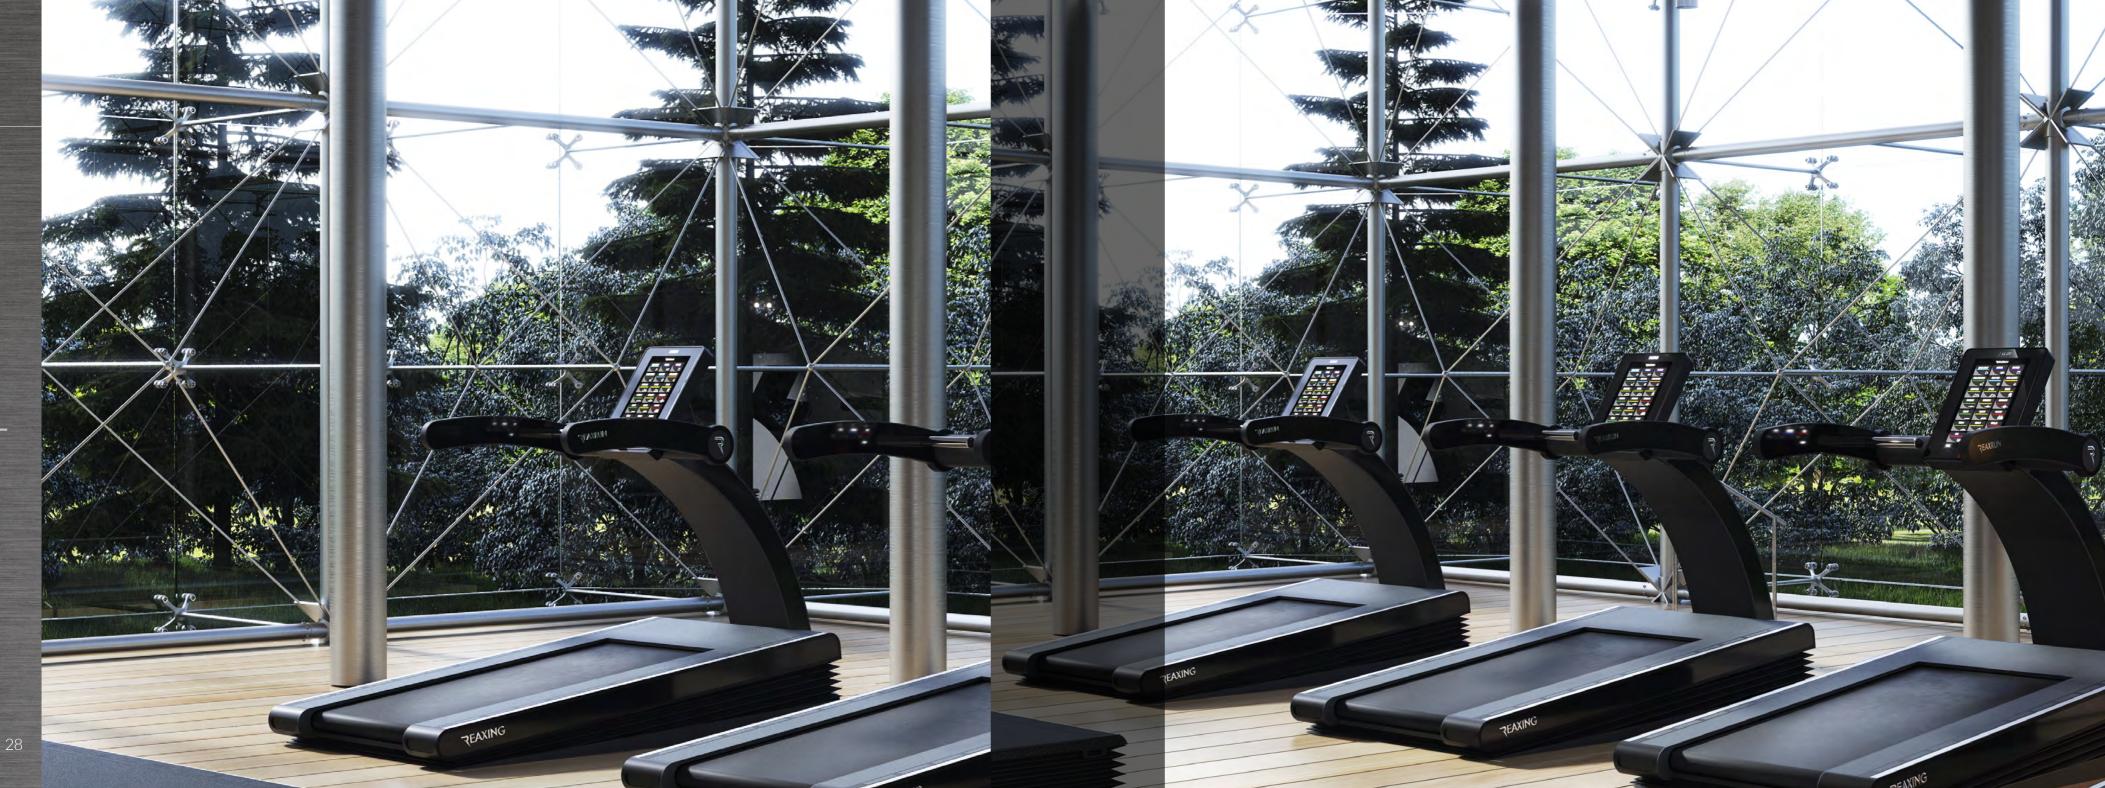

THE ONLY TREADMILL DESIGNED TO LOOK AFTER THE NATURAL NEEDS OF THE HUMAN LOCOMOTION. ONLY WITH THE REAX RUN YOU CAN EXPERIENCE THE SAME FEELINGS OF A REAL OFF-ROAD JOG OR OF A WALK ON A TOUGH ROUTE. IT MAXIMISES THE PROPRIOCEPTIVE FACTORS OF MOVEMENT THROUGH THE WIDE-SPECTRUM MUSCULAR ACTIVATION AND THE CONTROLLED STRESS TO BALANCE. REAX RUN IS DUAL PURPOSE FOR INJURY PREVENTION AND SPORT PERFORMANCE.

#### UNIQUE

The only treadmill where you can run as you would do off-road or in the nature.