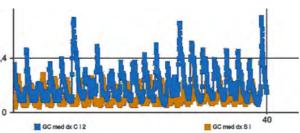

TRAINING COMPARISON (EMG) WITH VS WITHOUT INTERFERENCES

#### THE RESULTS OF THE **NEUROREACTIVE TRAINING** HAVE A TRIPLE EFFECT: BETTER RESULTS AT MENTAL, PHYSICAL AND METABOLIC LEVELS

#### + METABOLIC

**ACTIVITY** 

GENERATES GREATER MUSCLE INVOLVEMENT AND THUS INCREASES THE ENERGY CONSUMPTION AND THE METABOLISM, AS NOTICEABLE BY AN ELECTROMYOGRAPHIC EXAM.