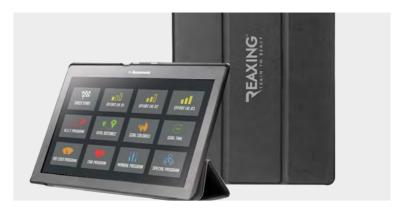

#### REMOTE AND LIVE CONTROL OPTIONS

The treadmill can also be remotely controlled with your personal tablet by downloading the dedicated app.

#### USER-FRIENDLY

Intuitive use thanks to our dedicated app. Also, It is possible to remotely control it via tablet.