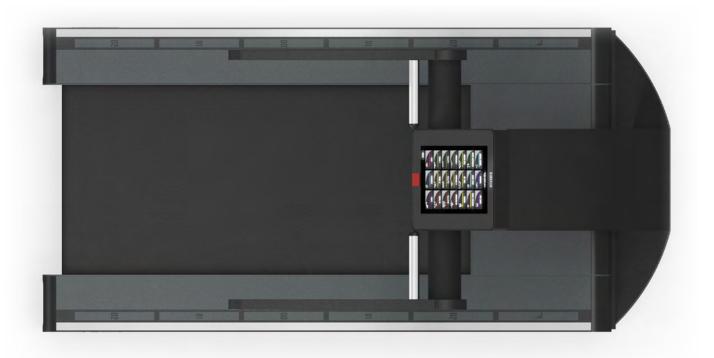

# WHY IS IT SO

THE BELT CAN REACH DIFFERENT INCLINATIONS AND ANGLES, THIS MOVEMENT FORCES THE USER TO CONSTANT ADAPTATIONS

+/- 11% FRONTAL INCLINATION RANGE

+/- 14% LATERAL INCLINATION RANGE

THE MOVEMENT INCREASES THE MUSCLE ACTIVATION, THE ENGAGEMENT OF THE NERVOUS SYSTEM AND CONSEQUENTLY IT RISES THE ENERGY EXPENDITURE.

#### RE 1014

- MAX SPEED: 25 KM/H
- 19" INTEGRATED TOUCH SCREEN
- FRONTAL INCLINATION of +/- 11%
- LATERAL INCLINATION of +/- 14%