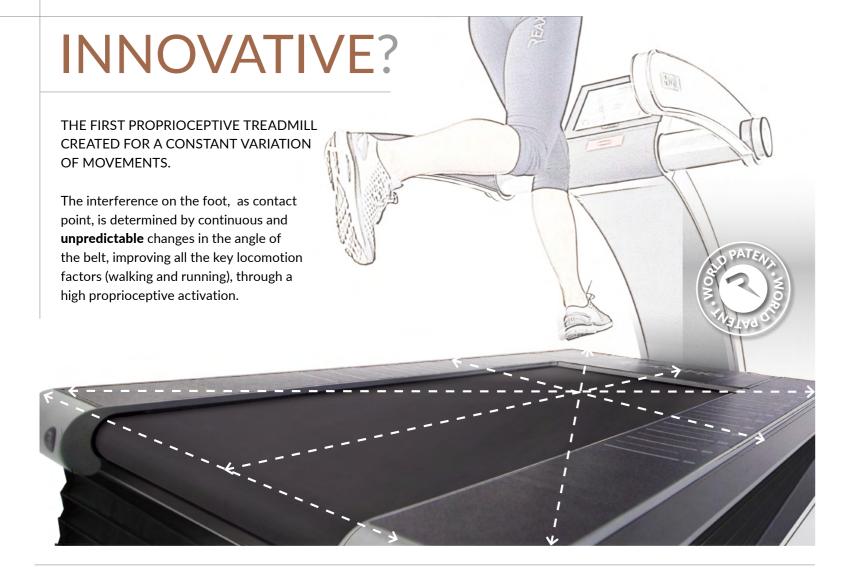

THE ONLY TREADMILL DESIGNED TO LOOK AFTER THE NATURAL NEEDS OF THE HUMAN LOCOMOTION. ONLY WITH THE REAX RUN YOU CAN EXPERIENCE THE SAME FEELINGS OF A REAL OFF-ROAD JOG OR OF A WALK ON A TOUGH ROUTE. IT MAXIMISES THE PROPRIOCEPTIVE FACTORS OF MOVEMENT THROUGH THE WIDE-SPECTRUM MUSCULAR ACTIVATION AND THE CONTROLLED STRESS TO BALANCE. REAX RUN IS DUAL PURPOSE FOR INJURY PREVENTION AND SPORT PERFORMANCE.

A new vision inspired by the real needs of everyday life or sport: the ability to react to the **unpredictable** events in constant change.

## NEUROREACTIVE TRAINING DYNAMIC AND UNPREDICTABLE INTERFERENCES

The user cannot predict the position of the treadmill and the intensity of the interference. Each step is different and the nervous system is constantly forced to process different sensory information and thus, it produces different motor outputs in order to react more quickly and more efficiently to the typical unexpected events of the outdoor running experience.