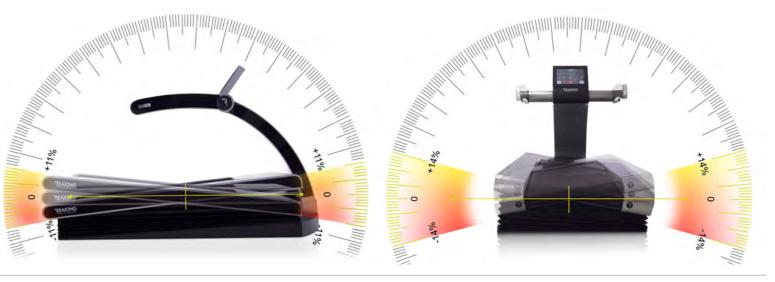

# WHY IS IT SO

THE BELT CAN REACH DIFFERENT INCLINATIONS AND ANGLES, THIS MOVEMENT FORCES THE USER TO CONSTANT ADAPTATIONS

+/- 11% FRONTAL INCLINATION RANGE

+/- 14% LATERAL INCLINATION RANGE

THE MOVEMENT INCREASES THE MUSCLE ACTIVATION, THE ENGAGEMENT OF THE NERVOUS SYSTEM AND CONSEQUENTLY IT RISES THE ENERGY EXPENDITURE.

#### RE 1014

- MAX SPEED: 25 KM/H
- 19" INTEGRATED TOUCH SCREEN
- FRONTAL INCLINATION of +/- 11%
- LATERAL INCLINATION of +/- 14%

#### **EOUIPMENT SPECIFICATIONS AUTO STOP** YES YES **EMERGENCY STOP SYSTEM** YES **ELEVATION SYSTEM** 3D MOTION PATENTED MOVEMENT YES BLUETOOTH ARMS LENGTH OF USE 80 см | 31,49 IN ROLLER DIAMETER 12 см | 4,72441 ім MOTOR 2.2 KW 3 HP MAXIMUM USER WEIGHT 220 KG | 485 LB STEP UP HEIGHT 23 cm | 9,05 in SPEED RANGE 0,5-25 Км/н FRONTAL INCLINATION RANGE +/- 11° SIDE INCLINATION RANGE +/- 14° FRAME COLORS BLACK RUNNING SURFACE WIDTH 73 см | 28,74 ім MONITOR SIZE 19" LCD - WIDE 16:9 **EQUIPMENT DIMENSION** WIDTH 117 см | 46,063 ім