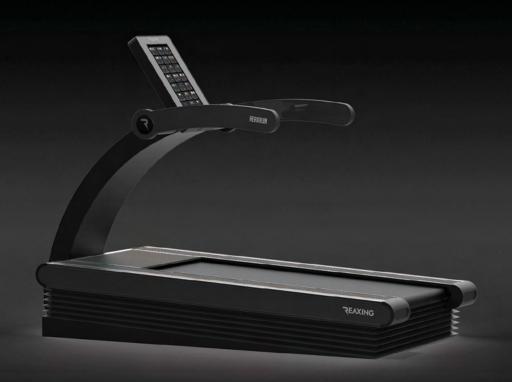

THE ONLY TREADMILL DESIGNED TO LOOK AFTER THE NATURAL NEEDS OF THE HUMAN LOCOMOTION. ONLY WITH THE REAX RUN YOU CAN EXPERIENCE THE SAME FEELINGS OF A REAL OFF-ROAD JOG OR OF A WALK ON A TOUGH ROUTE. IT MAXIMISES THE PROPRIOCEPTIVE FACTORS OF MOVEMENT THROUGH THE WIDE-SPECTRUM MUSCULAR ACTIVATION AND THE CONTROLLED STRESS TO BALANCE. REAX RUN IS DUAL PURPOSE FOR INJURY PREVENTION AND SPORT PERFORMANCE.

# WHY IS IT SO

THE BELT CAN REACH DIFFERENT INCLINATIONS AND ANGLES, THIS MOVEMENT FORCES THE USER TO CONSTANT ADAPTATIONS

+/- 11% FRONTAL INCLINATION RANGE

+/- 14% LATERAL INCLINATION RANGE

THE MOVEMENT INCREASES THE MUSCLE ACTIVATION, THE ENGAGEMENT OF THE NERVOUS SYSTEM AND CONSEQUENTLY IT RISES THE ENERGY EXPENDITURE.

#### RE 1014

- MAX SPEED: 25 KM/H
- 19" INTEGRATED TOUCH SCREEN
- FRONTAL INCLINATION of +/- 11%
- LATERAL INCLINATION of +/- 14%