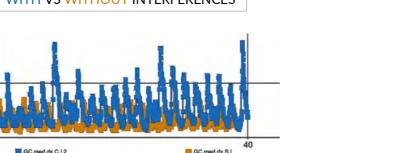

TRAINING COMPARISON (EMG) WITH VS WITHOUT INTERFERENCES

#### + METABOLIC

**ACTIVITY** 

GENERATES GREATER MUSCLE INVOLVEMENT AND THUS INCREASES THE ENERGY CONSUMPTION AND THE METABOLISM, AS NOTICEABLE BY AN ELECTROMYOGRAPHIC EXAM.