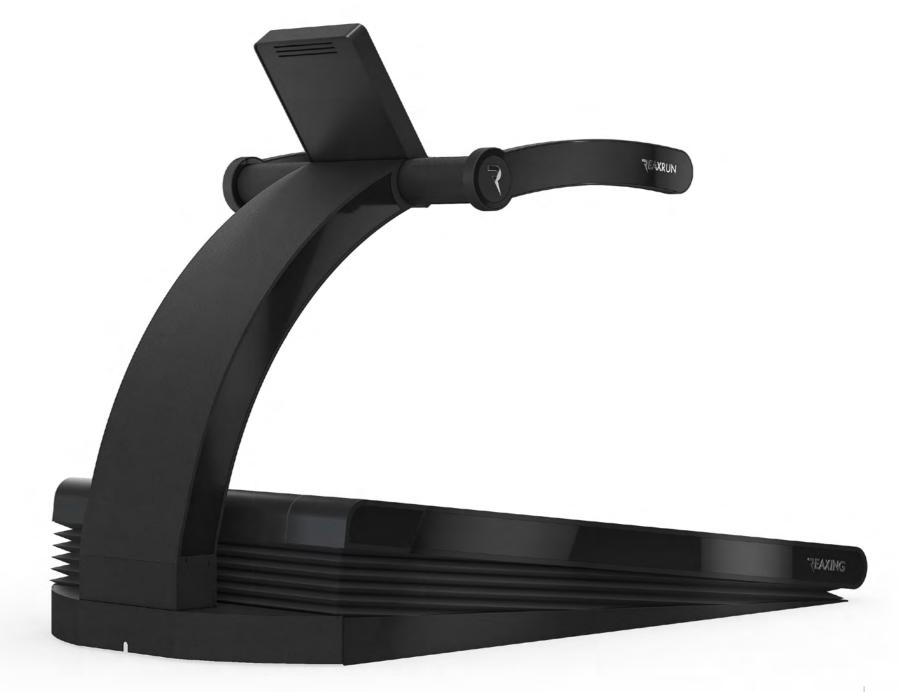

THE ONLY TREADMILL DESIGNED TO LOOK AFTER THE NATURAL NEEDS OF THE HUMAN LOCOMOTION. ONLY WITH THE REAX RUN YOU CAN EXPERIENCE THE SAME FEELINGS OF A REAL OFF-ROAD JOG OR OF A WALK ON A TOUGH ROUTE. IT MAXIMISES THE PROPRIOCEPTIVE FACTORS OF MOVEMENT THROUGH THE WIDE-SPECTRUM MUSCULAR ACTIVATION AND THE CONTROLLED STRESS TO BALANCE. REAX RUN IS DUAL PURPOSE FOR INJURY PREVENTION AND SPORT PERFORMANCE.

# EXPLORING REAX RUN PRO1

#### RE 1014

- MAX SPEED: 25 KM/H
- 19" INTEGRATED TOUCH SCREEN
- FRONTAL INCLINATION of +/- 11%
- LATERAL INCLINATION of +/- 14%