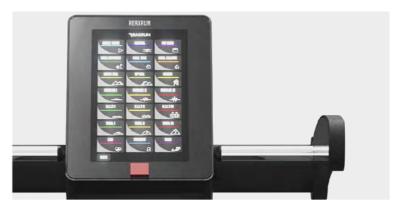

#### 19' HIGH DEFINITION TOUCH SCREEN

Large 19" touch screen to display the several information provided by the software. Select one of the 21 training programs available.

## HD MONITOR

LARGE 19" TOUCH SCREEN WHERE YOU CAN CHOOSE THE TRAINING PROGRAM THAT BETTER FITS YOUR GOALS AND CHECK EVERY PARAMETER OF YOUR TRAINING.

**QUICK START** 

MANUAL

FAT LOSS

GOAL DISTANCE

GOAL TIME

GOAL CALORIE

DOWN HILL

UP HILL

HIKING

FARTLEK I - II - III

HIIT I - II - III

TRIAL I - II - III

CHR