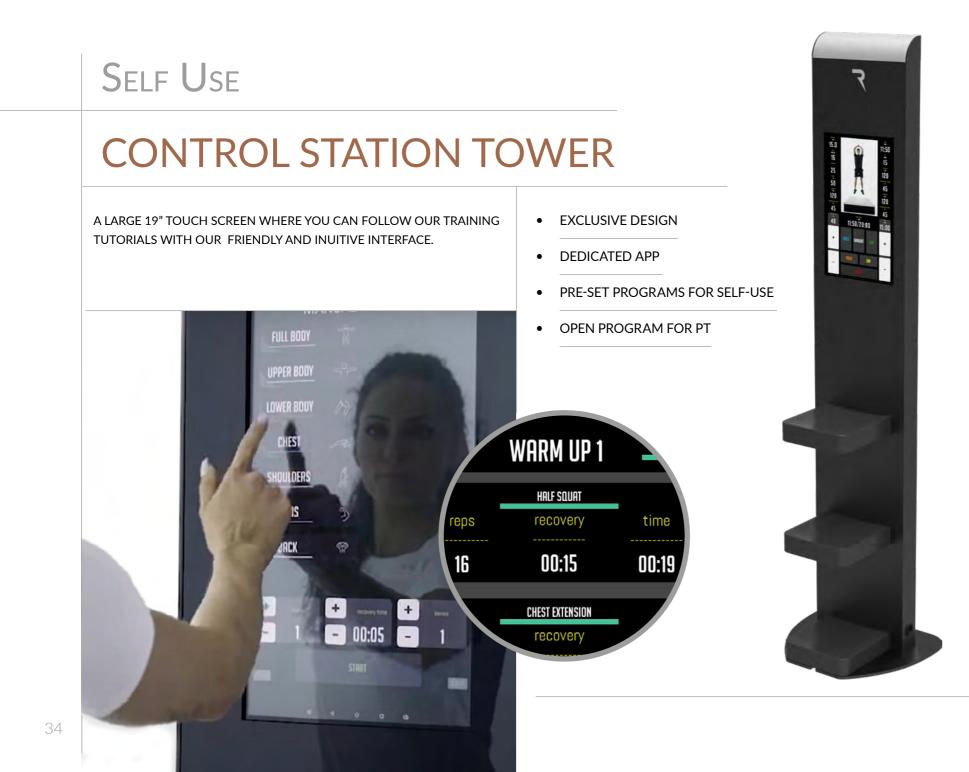

## TOUCH STATION

CONTROL STATION WITH 7" TOUCH SCREEN AND A DEDICATED APP, TO CONTROL THE REAX BOARD. IT ALLOWS THE TRAINER TO CHOOSE THE MOST SUITABLE PROGRAM FOR EACH USER.

- SPECIAL APP INCLUDED
- PRE-SET PROGRAMS
- LIVE MODE CONTROL
- USER FRIENDLY INTERFACE

## 14 Difficulty levels

PRE-SET MODE AND PT MODE FOR MANUAL INTERFERENCE CONTROL

LOW LEVEL 1 - 2 - 3 - 4 - 5

MEDIUM LEVEL 6 - 7 - 8 - 9 - 10

HIGH LEVEL 11 - 12 - 13 - 14

PT mode

## LEADING THE GAME

THE SPECIAL LIVE PROGRAM ALLOWS THE TRAINER TO REMOTELY CONTROL THE INTERFERENCES

> HIGHLEVEL HIGHLEVEL LIVE 11 12 13

BACK