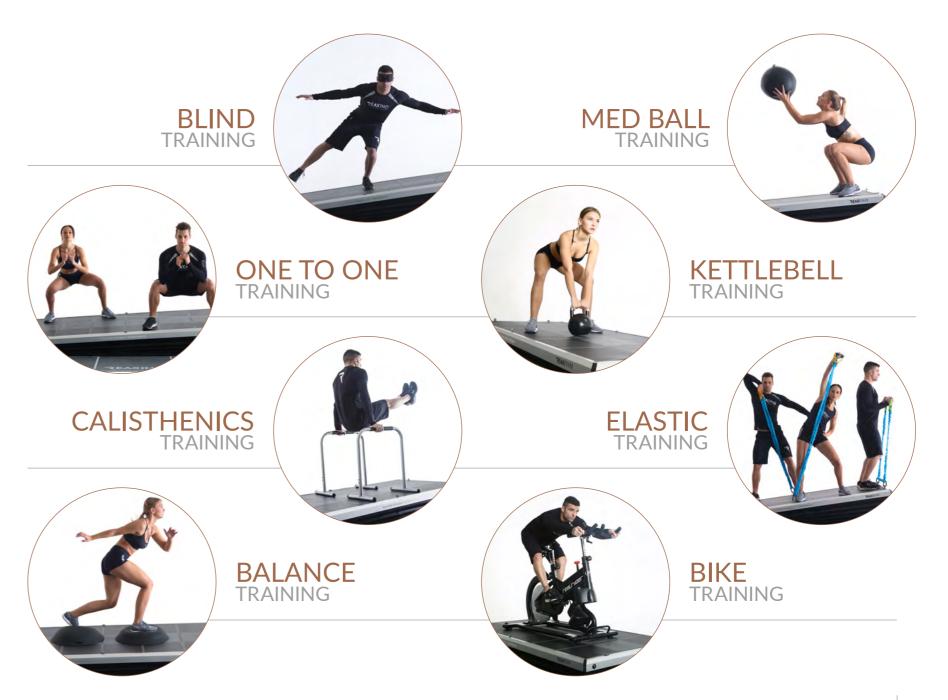

## SUGGESTED TOOLS

THE REAX BOARD EXTENDS THE POSSIBILITIES OF USING TRADITIONAL TOOLS, INCREASING THEIR EFFECTIVENESS.

Try the combined use with the suggested tools: the instability factor will open new training frontiers, getting better results in a more engaging and rewarding way.