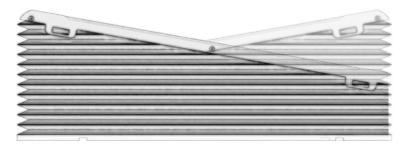

## REAXING presents REAX BOARD

PERFORM ANY EXERCISE ON THIS SMART FLOOR AND GET A TRIPLE EFFECT FROM YOUR WORKOUT.

Improve proprioception and acquire complete dynamic motor skills.

THE ONLY BOARD WITH THE SUDDEN DYNAMIC IMPULSE TECHNOLOGY

## CONCEDt

THE REAX BOARD IS A PATENTED "SMART FLOOR" ABLE TO GENERATE SUDDEN DYNAMIC INTERFERENCES DURING THE EXERCISE. EACH WORKOUT REACHES THE HIGHEST NEUROMUSCULAR INTENSITY LEVEL WITH ENDLESS TRAINING SOLUTIONS. STANDARD EXERCISES, PERFORMED UNDER STABLE AND PREDICTABLE CONDITIONS, BECOME UNPREDICTABLE, EFFECTIVE AND MUCH MORE INTENSE: ALL THE MUSCLES INVOLVED DURING THE EXERCISE ARE ACTIVATED AND THE FOCUS MUST BE KEPT HIGH AND STEADY.

THE REAX BOARD WAS BORN FROM A REVOLUTIONARY IDEA: Transforming a stable and predictable training environment into an unstable and **unpredictable** one to perform any type of exercise.

UNSTABLE

## **REAX BOARD**

### IT IS A PLATFORM ABLE TO GENERATE **UNPREDICTABLE** DYNAMIC INTERFERENCES TO THE USER. To perform any ground training protocol obtaining a **Neuroreactive Training** with better results.