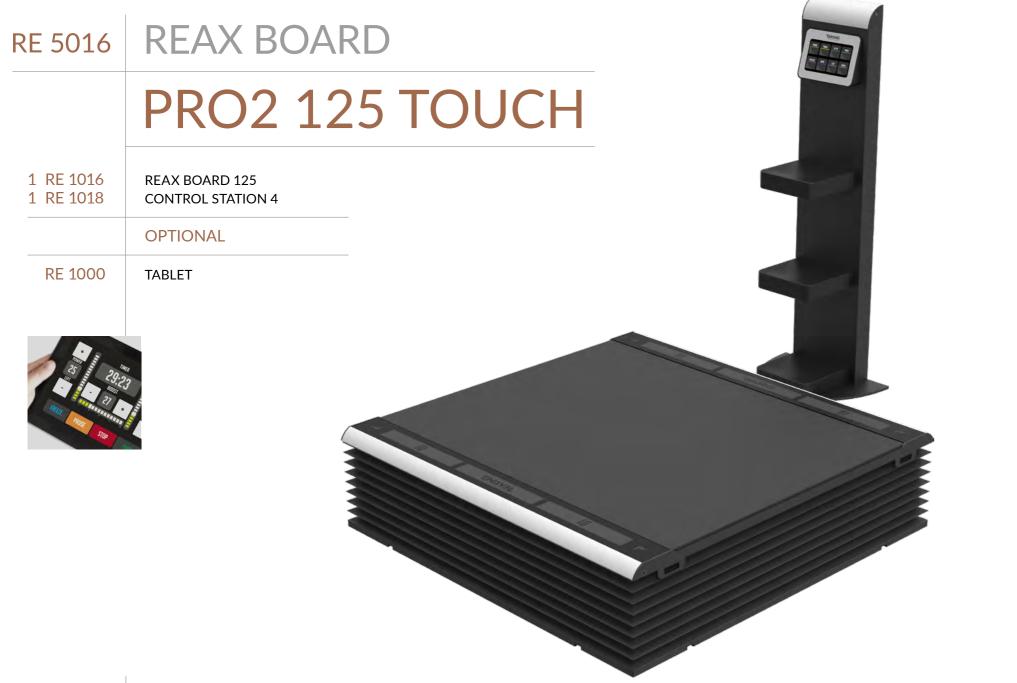

## RE 1016 REAX BOARD 125

## **TECHNICAL SPECS**

| EQUIPMENT SPECIFICATIONS  |                    | EC |
|---------------------------|--------------------|----|
| AUTO STOP                 | YES                | W  |
| EMERGENCY STOP SYSTEM     | YES                | LE |
| BLUETOOTH                 | YES                | HE |
| MOVEMENT                  | 3D MOTION          |    |
| MAXIMUM USER WEIGHT       | 150 кд   330 lb    | PC |
| STEP UP HEIGHT            | 33 см   12,9921 IN | IN |
| FRONTAL INCLINATION RANGE | +/- 11°            | US |
| SIDE INCLINATION RANGE    | +/- 14°            | PC |
| FRAME COLORS              | GREY/BLACK         |    |
| WIDTH OF USE              | 97 см   38,19 ім   | RE |
| LENGTH OF USE             | 125 см   49,21 ім  | CE |
|                           |                    | 1  |

| EQUIPMENT DIMENSION    |                     |
|------------------------|---------------------|
| WIDTH                  | 134,5 см   52,95 ім |
| LENGTH                 | 126 см   49,61 IN   |
| HEIGHT                 | 32 см   12,60 ім    |
|                        |                     |
| POWER REQUIREMENTS     |                     |
| INTERNATIONAL 240 VAC  | YES                 |
| USA AND CANADA 110 VCA | YES                 |
| POWER CABLE LENGTH     | 1,5 м               |
|                        |                     |
| REGULATORY             |                     |
| CE                     | YES                 |