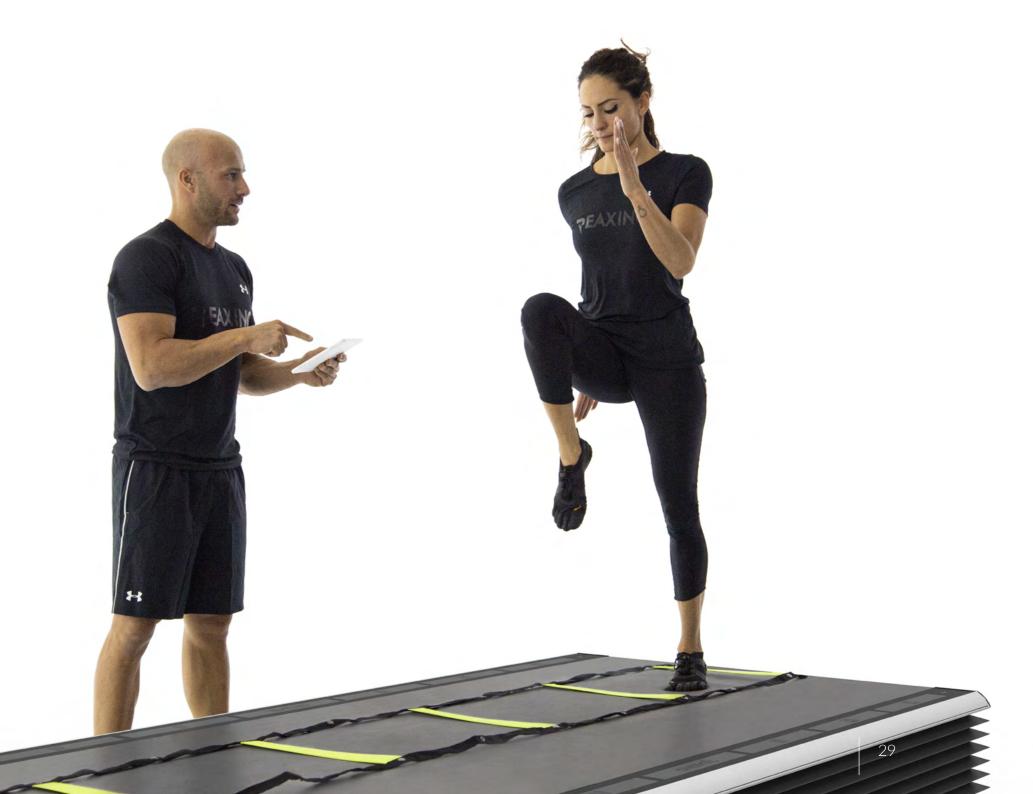

## SUGGESTED TOOLS

THE REAX BOARD EXTENDS THE POSSIBILITIES OF USING TRADITIONAL TOOLS, INCREASING THEIR EFFECTIVENESS.

Try the combined use with the suggested tools: the instability factor will open new training frontiers, getting better results in a more engaging and rewarding way.