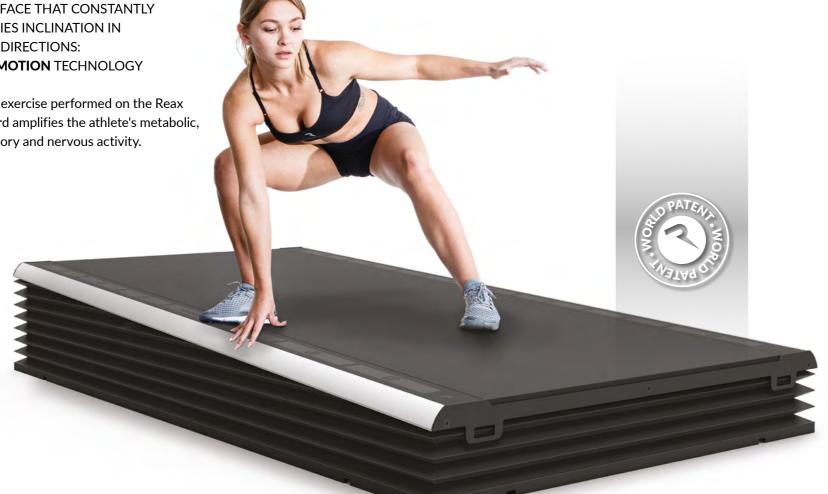

## **INNOVATIVE?**

THE FIRST AND ONLY TRAINING SURFACE THAT CONSTANTLY VARIES INCLINATION IN ALL DIRECTIONS: **3D MOTION TECHNOLOGY** 

Any exercise performed on the Reax Board amplifies the athlete's metabolic, sensory and nervous activity.

### THE REAX BOARD IS THE ONLY SMART FLOOR WITH **3D MOTION** TECHNOLOGY THAT PERFORMS SUDDEN INCLINATIONS IN EVERY DIRECTION.

DUE TO THE VARIATION OF THE INCLINATION AND THE TRAINING PLANES, THE USER IS FORCED TO A CONSTANT ADAPTATION FOR A REAL NEUROREACTIVE TRAINING.