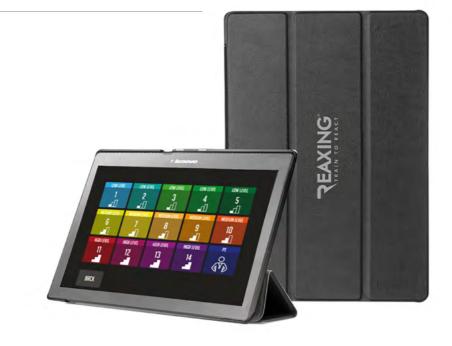

## TABLET

THE REAX BOARD APP WAS CONCEIVED TO DELIVER THE BEST EXPERIENCE TO TRAINERS AND USERS. THE APP FITS THE MOST COMMON REQUESTS IN THE PROFESSIONAL FIELD.

- SPECIAL APP INCLUDED
- PRE-SET PROGRAMS
- LIVE MODE CONTROL
- USER FRIENDLY INTERFACE

## 14 DIFFICULTY LEVELS

PRE-SET MODE AND PT MODE FOR MANUAL INTERFERENCE CONTROL

LOW LEVEL 1 - 2 - 3 - 4 - 5

MEDIUM LEVEL 6 - 7 - 8 - 9 - 10

HIGH LEVEL 11 - 12 - 13 - 14

PT mode

## TOUCH STATION

CONTROL STATION WITH 7" TOUCH SCREEN AND A DEDICATED APP, TO CONTROL THE REAX BOARD. IT ALLOWS THE TRAINER TO CHOOSE THE MOST SUITABLE PROGRAM FOR EACH USER.

- SPECIAL APP INCLUDED
- PRE-SET PROGRAMS
- LIVE MODE CONTROL
- USER FRIENDLY INTERFACE