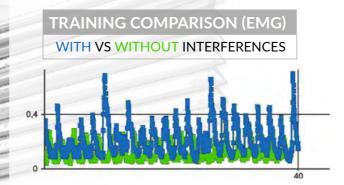

## + METABOLIC ACTIVITY

GENERATES GREATER MUSCLE INVOLVEMENT AND THUS INCREASES THE ENERGY CONSUMPTION AND THE METABOLISM, AS NOTICEABLE BY AN ELECTROMYOGRAPHIC EXAM.