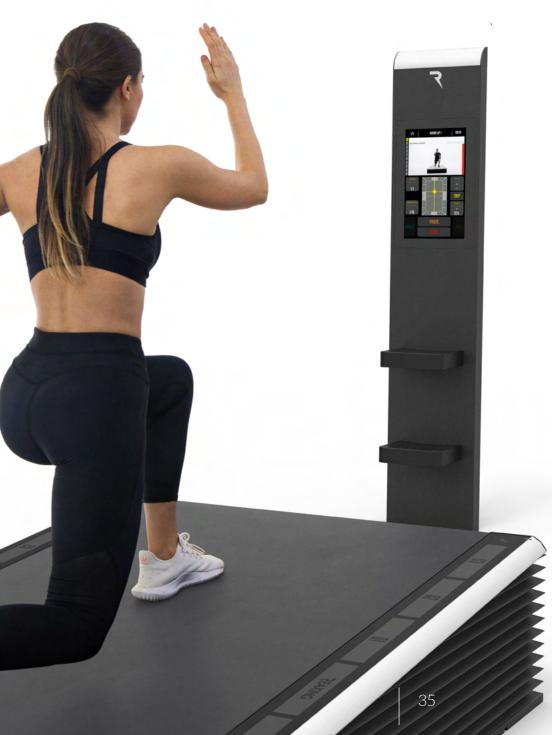

## REAXING presents REAX BOARD

PERFORM ANY EXERCISE ON THIS SMART FLOOR AND GET A TRIPLE EFFECT FROM YOUR WORKOUT.

Improve proprioception and acquire complete dynamic motor skills.

THE ONLY BOARD WITH THE SUDDEN DYNAMIC IMPULSE TECHNOLOGY

## CONCEDt

THE REAX BOARD IS A PATENTED "SMART FLOOR" ABLE TO GENERATE SUDDEN DYNAMIC INTERFERENCES DURING THE EXERCISE. EACH WORKOUT REACHES THE HIGHEST NEUROMUSCULAR INTENSITY LEVEL WITH ENDLESS TRAINING SOLUTIONS. STANDARD EXERCISES, PERFORMED UNDER STABLE AND PREDICTABLE CONDITIONS, BECOME UNPREDICTABLE, EFFECTIVE AND MUCH MORE INTENSE: ALL THE MUSCLES INVOLVED DURING THE EXERCISE ARE ACTIVATED AND THE FOCUS MUST BE KEPT HIGH AND STEADY.