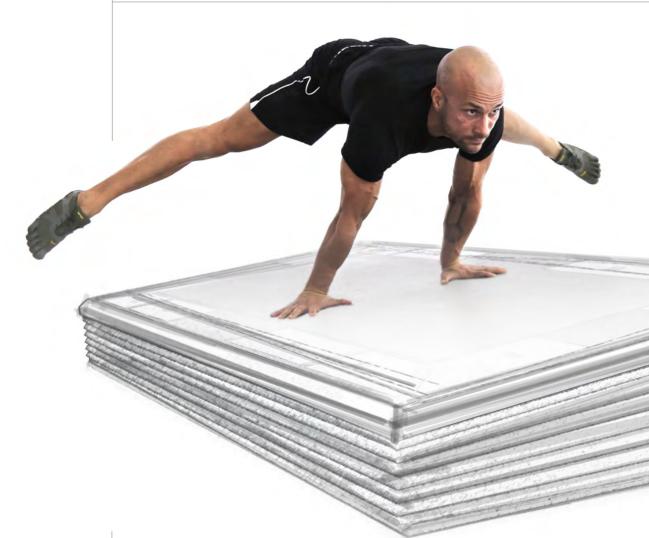

## REAXING presents REAX BOARD

PERFORM ANY EXERCISE ON THIS SMART FLOOR AND GET A TRIPLE EFFECT FROM YOUR WORKOUT.

Improve proprioception and acquire complete dynamic motor skills.

THE ONLY BOARD WITH THE SUDDEN DYNAMIC IMPULSE TECHNOLOGY

## CONCEDt

THE REAX BOARD IS A PATENTED "SMART FLOOR" ABLE TO GENERATE SUDDEN DYNAMIC INTERFERENCES DURING THE EXERCISE. EACH WORKOUT REACHES THE HIGHEST NEUROMUSCULAR INTENSITY LEVEL WITH ENDLESS TRAINING SOLUTIONS. STANDARD EXERCISES, PERFORMED UNDER STABLE AND PREDICTABLE CONDITIONS, BECOME UNPREDICTABLE, EFFECTIVE AND MUCH MORE INTENSE: ALL THE MUSCLES INVOLVED DURING THE EXERCISE ARE ACTIVATED AND THE FOCUS MUST BE KEPT HIGH AND STEADY.

THE REAX BOARD WAS BORN FROM A REVOLUTIONARY IDEA: Transforming a stable and predictable training environment into an unstable and **unpredictable** one to perform any type of exercise.

UNSTABLE