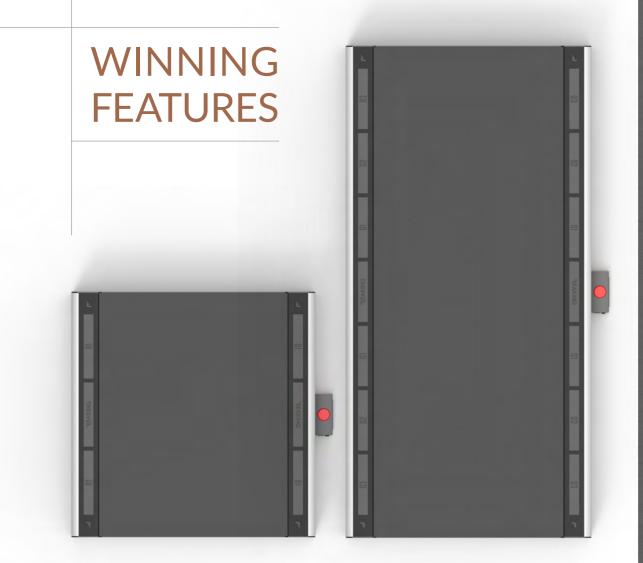

## RE 1015 REAX BOARD 250

| EQUIPMENT SPECIFICATIONS               |                       |
|----------------------------------------|-----------------------|
| AUTO STOP                              | YES                   |
| EMERGENCY STOP SYSTEM                  | YES                   |
| BLUETOOTH                              | YES                   |
| MOVEMENT                               | 3D MOTION             |
| MAXIMUM USER WEIGHT                    | 150 KG   330 LB       |
| STEP UP HEIGHT                         | 33 см   12,9921 IN    |
| FRONTAL INCLINATION RANGE              | +/- 11°               |
|                                        | •, 11                 |
| SIDE INCLINATION RANGE                 | +/- 14°               |
| SIDE INCLINATION RANGE<br>FRAME COLORS | ,                     |
|                                        | +/- 14°               |
| FRAME COLORS                           | +/- 14°<br>GREY/BLACK |

| EQUIPMENT DIMENSION |                     |
|---------------------|---------------------|
| WIDTH               | 134,5 см   52,95 ім |
| LENGTH              | 251 см   98,82 ім   |
| HEIGHT              | 32 cm   12,60 in    |
|                     |                     |
|                     |                     |

## **TECHNICAL SPECS**

| EQUIPMENT SPECIFICATIONS  |                    | EC |
|---------------------------|--------------------|----|
| AUTO STOP                 | YES                | W  |
| EMERGENCY STOP SYSTEM     | YES                | LE |
| BLUETOOTH                 | YES                | HE |
| MOVEMENT                  | 3D MOTION          |    |
| MAXIMUM USER WEIGHT       | 150 кд   330 lb    | PC |
| STEP UP HEIGHT            | 33 см   12,9921 IN | IN |
| FRONTAL INCLINATION RANGE | +/- 11°            | US |
| SIDE INCLINATION RANGE    | +/- 14°            | PC |
| FRAME COLORS              | GREY/BLACK         |    |
| WIDTH OF USE              | 97 см   38,19 ім   | RE |
| LENGTH OF USE             | 125 см   49,21 ім  | CE |
|                           |                    | 1  |

| EQUIPMENT DIMENSION    |                     |
|------------------------|---------------------|
| WIDTH                  | 134,5 см   52,95 ім |
| LENGTH                 | 126 см   49,61 IN   |
| HEIGHT                 | 32 см   12,60 ім    |
|                        |                     |
| POWER REQUIREMENTS     |                     |
| INTERNATIONAL 240 VAC  | YES                 |
| USA AND CANADA 110 VCA | YES                 |
| POWER CABLE LENGTH     | 1,5 м               |
|                        |                     |
| REGULATORY             |                     |
| CE                     | YES                 |