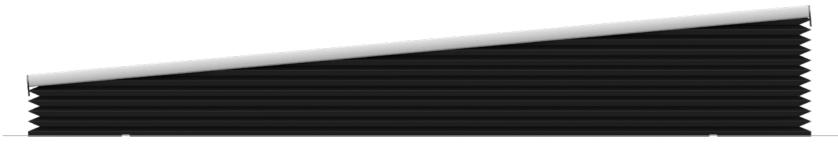

## **INNOVATIVE?**

THE FIRST AND ONLY TRAINING SURFACE THAT CONSTANTLY VARIES INCLINATION IN ALL DIRECTIONS: **3D MOTION TECHNOLOGY** 

Any exercise performed on the Reax Board amplifies the athlete's metabolic, sensory and nervous activity.

### THE REAX BOARD IS THE ONLY SMART FLOOR WITH **3D MOTION** TECHNOLOGY THAT PERFORMS SUDDEN INCLINATIONS IN EVERY DIRECTION.

DUE TO THE VARIATION OF THE INCLINATION AND THE TRAINING PLANES, THE USER IS FORCED TO A CONSTANT ADAPTATION FOR A REAL NEUROREACTIVE TRAINING.