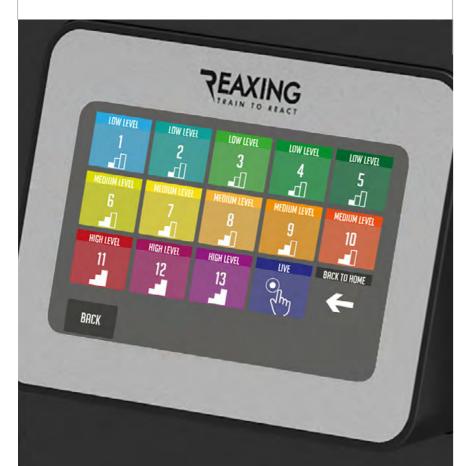

## 14 DIFFICULTY LEVELS

PRE-SET MODE AND PT MODE FOR MANUAL INTERFERENCE CONTROL

LOW LEVEL 1 - 2 - 3 - 4 - 5

MEDIUM LEVEL 6 - 7 - 8 - 9 - 10

HIGH LEVEL 11 - 12 - 13 - 14

PT mode

## LEADING THE GAME

THE SPECIAL LIVE PROGRAM ALLOWS THE TRAINER TO REMOTELY CONTROL THE INTERFERENCES.

 $\bigcirc$ 

HIGH LEVEL HIGH LEVEL HIGH LEVEL

BACK

## LEADING THE GAME

THE SPECIAL LIVE PROGRAM ALLOWS THE TRAINER TO REMOTELY CONTROL THE INTERFERENCES

> HIGHLEVEL HIGHLEVEL LIVE 11 12 13

BACK