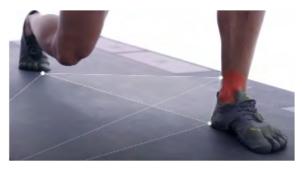

### THE REAX BOARD IS THE ONLY SMART FLOOR WITH **3D MOTION** TECHNOLOGY THAT PERFORMS SUDDEN INCLINATIONS IN EVERY DIRECTION.

DUE TO THE VARIATION OF THE INCLINATION AND THE TRAINING PLANES, THE USER IS FORCED TO A CONSTANT ADAPTATION FOR A REAL NEUROREACTIVE TRAINING.

Each movement requires a higher muscular activation and nervous system engagement, resulting in greater energy consumption.