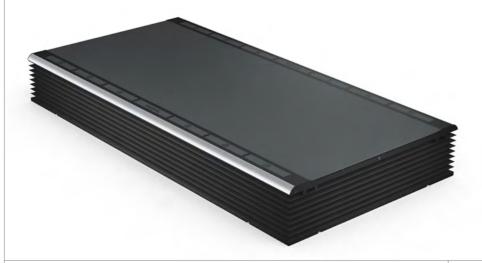

## REAXING presents REAX BOARD

PERFORM ANY EXERCISE ON THIS SMART FLOOR AND GET A TRIPLE EFFECT FROM YOUR WORKOUT.

Improve proprioception and acquire complete dynamic motor skills.

THE ONLY BOARD WITH THE SUDDEN DYNAMIC IMPULSE TECHNOLOGY

## CONCEDt

THE REAX BOARD IS A PATENTED "SMART FLOOR" ABLE TO GENERATE SUDDEN DYNAMIC INTERFERENCES DURING THE EXERCISE. EACH WORKOUT REACHES THE HIGHEST NEUROMUSCULAR INTENSITY LEVEL WITH ENDLESS TRAINING SOLUTIONS. STANDARD EXERCISES, PERFORMED UNDER STABLE AND PREDICTABLE CONDITIONS, BECOME UNPREDICTABLE, EFFECTIVE AND MUCH MORE INTENSE: ALL THE MUSCLES INVOLVED DURING THE EXERCISE ARE ACTIVATED AND THE FOCUS MUST BE KEPT HIGH AND STEADY.

## **REAX BOARD**

### IT IS A PLATFORM ABLE TO GENERATE **UNPREDICTABLE** DYNAMIC INTERFERENCES TO THE USER. To perform any ground training protocol obtaining a **Neuroreactive Training** with better results.

### **TECHNICAL GRAPHICS**

Side marks to identify the correct position

HIGH QUALITY SURFACE

Anchoring for accessories and training tools

Extra resistance rubber surface with high grip