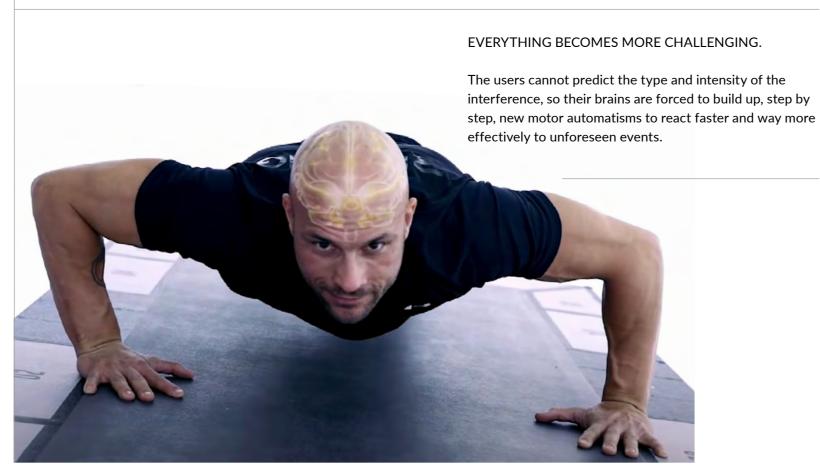

THE RESULTS OF THE **NEUROREACTIVE TRAINING** HAVE A TRIPLE EFFECT: BETTER RESULTS AT MENTAL, PHYSICAL AND METABOLIC LEVELS

## + MENTAL EFFICIENCY

FORCES THE USER TO STAY CONNECTED: NO DISTRACTION, HIGH CONCENTRATION, FREQUENT COGNITIVE STIMULI, READY TO REACT!

## + PHYSICAL FUNCTIONALITY

ACTIVATES A GREATER QUANTITY OF MUSCLE FIBERS AND STRENGTHENS JOINTS, THUS RESULTING MORE EFFECTIVE THAN THE TRADITIONAL TRAINING.

## + METABOLIC ACTIVITY

GENERATES GREATER MUSCLE INVOLVEMENT AND THUS INCREASES THE ENERGY CONSUMPTION AND THE METABOLISM, AS NOTICEABLE BY AN ELECTROMYOGRAPHIC EXAM.