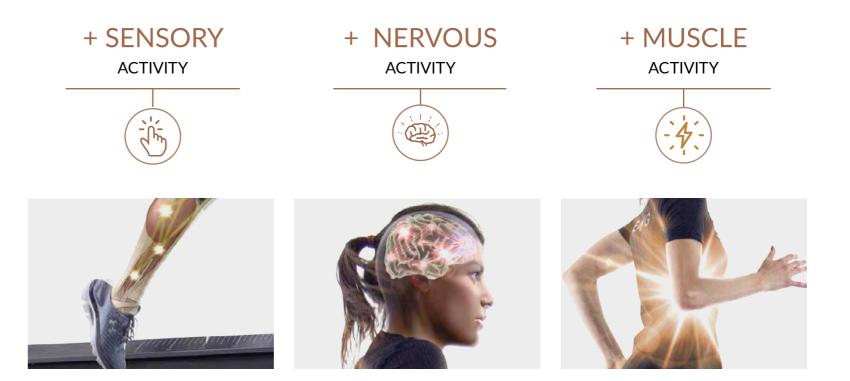

THE RESULTS OF THE **NEUROREACTIVE TRAINING** HAVE A TRIPLE EFFECT: BETTER RESULTS AT MENTAL, PHYSICAL AND METABOLIC LEVELS

## + MENTAL EFFICIENCY

FORCES THE USER TO STAY CONNECTED: NO DISTRACTION, HIGH CONCENTRATION, FREQUENT COGNITIVE STIMULI, READY TO REACT!

## + PHYSICAL FUNCTIONALITY

ACTIVATES A GREATER QUANTITY OF MUSCLE FIBERS AND STRENGTHENS JOINTS, THUS RESULTING MORE EFFECTIVE THAN THE TRADITIONAL TRAINING.

## + METABOLIC ACTIVITY

GENERATES GREATER MUSCLE INVOLVEMENT AND THUS INCREASES THE ENERGY CONSUMPTION AND THE METABOLISM, AS NOTICEABLE BY AN ELECTROMYOGRAPHIC EXAM.