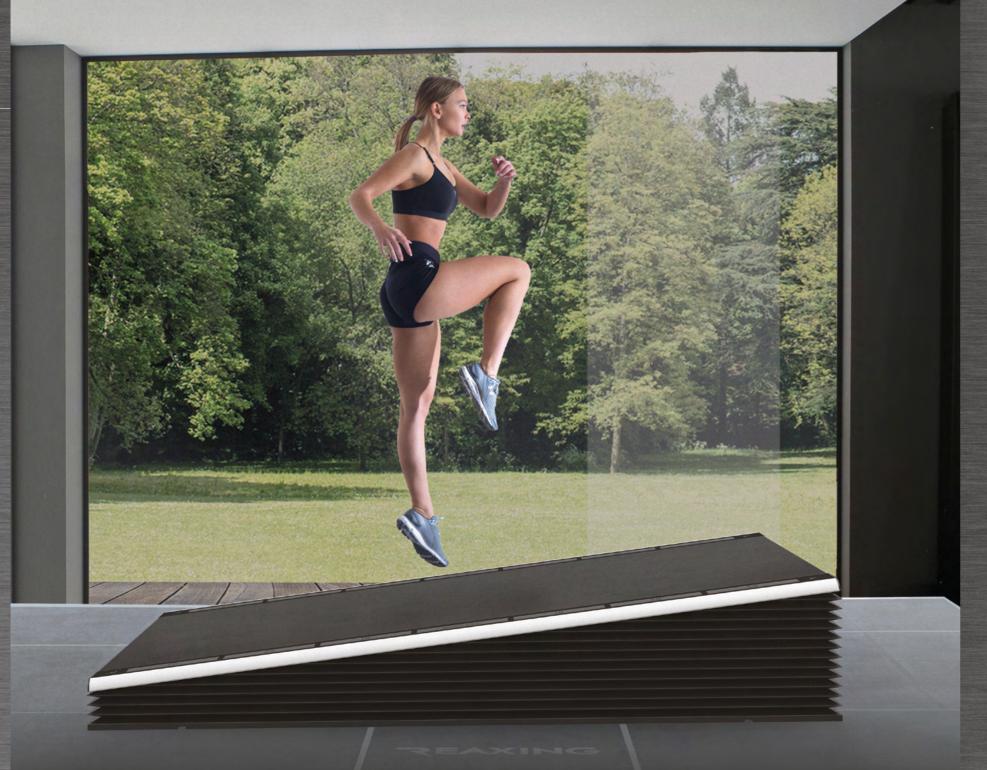

## REAXING presents REAX BOARD

PERFORM ANY EXERCISE ON THIS SMART FLOOR AND GET A TRIPLE EFFECT FROM YOUR WORKOUT.

Improve proprioception and acquire complete dynamic motor skills.

THE ONLY BOARD WITH THE SUDDEN DYNAMIC IMPULSE TECHNOLOGY

## CONCEDt

THE REAX BOARD IS A PATENTED "SMART FLOOR" ABLE TO GENERATE SUDDEN DYNAMIC INTERFERENCES DURING THE EXERCISE. EACH WORKOUT REACHES THE HIGHEST NEUROMUSCULAR INTENSITY LEVEL WITH ENDLESS TRAINING SOLUTIONS. STANDARD EXERCISES, PERFORMED UNDER STABLE AND PREDICTABLE CONDITIONS, BECOME UNPREDICTABLE, EFFECTIVE AND MUCH MORE INTENSE: ALL THE MUSCLES INVOLVED DURING THE EXERCISE ARE ACTIVATED AND THE FOCUS MUST BE KEPT HIGH AND STEADY.

THE REAX BOARD WAS BORN FROM A REVOLUTIONARY IDEA: Transforming a stable and predictable training environment into an unstable and **unpredictable** one to perform any type of exercise.

UNSTABLE