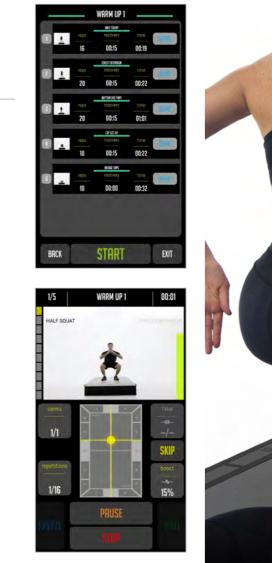

## TOUCH STATION

CONTROL STATION WITH 7" TOUCH SCREEN AND A DEDICATED APP, TO CONTROL THE REAX BOARD. IT ALLOWS THE TRAINER TO CHOOSE THE MOST SUITABLE PROGRAM FOR EACH USER.

- SPECIAL APP INCLUDED
- PRE-SET PROGRAMS
- LIVE MODE CONTROL
- USER FRIENDLY INTERFACE

## 14 Difficulty levels

PRE-SET MODE AND PT MODE FOR MANUAL INTERFERENCE CONTROL

LOW LEVEL 1 - 2 - 3 - 4 - 5

MEDIUM LEVEL 6 - 7 - 8 - 9 - 10

HIGH LEVEL 11 - 12 - 13 - 14

PT mode

## LEADING THE GAME

THE SPECIAL LIVE PROGRAM ALLOWS THE TRAINER TO REMOTELY CONTROL THE INTERFERENCES

> HIGHLEVEL HIGHLEVEL LIVE 11 12 13

BACK