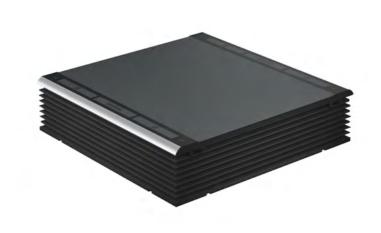

## REAXING presents REAX BOARD

PERFORM ANY EXERCISE ON THIS SMART FLOOR AND GET A TRIPLE EFFECT FROM YOUR WORKOUT.

Improve proprioception and acquire complete dynamic motor skills.

THE ONLY BOARD WITH THE SUDDEN DYNAMIC IMPULSE TECHNOLOGY

## CONCEDt

THE REAX BOARD IS A PATENTED "SMART FLOOR" ABLE TO GENERATE SUDDEN DYNAMIC INTERFERENCES DURING THE EXERCISE. EACH WORKOUT REACHES THE HIGHEST NEUROMUSCULAR INTENSITY LEVEL WITH ENDLESS TRAINING SOLUTIONS. STANDARD EXERCISES, PERFORMED UNDER STABLE AND PREDICTABLE CONDITIONS, BECOME UNPREDICTABLE, EFFECTIVE AND MUCH MORE INTENSE: ALL THE MUSCLES INVOLVED DURING THE EXERCISE ARE ACTIVATED AND THE FOCUS MUST BE KEPT HIGH AND STEADY.

THE REAX BOARD WAS BORN FROM A REVOLUTIONARY IDEA: Transforming a stable and predictable training environment into an unstable and **unpredictable** one to perform any type of exercise.

UNSTABLE

## **REAX BOARD**

### IT IS A PLATFORM ABLE TO GENERATE **UNPREDICTABLE** DYNAMIC INTERFERENCES TO THE USER. To perform any ground training protocol obtaining a **Neuroreactive Training** with better results.