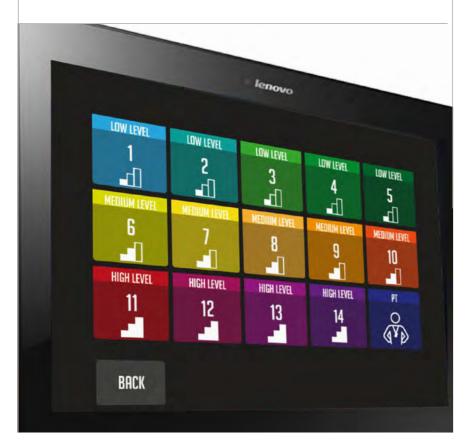

## 14 DIFFICULTY LEVELS

PRE-SET MODE AND PT MODE FOR MANUAL INTERFERENCE CONTROL

LOW LEVEL 1 - 2 - 3 - 4 - 5

MEDIUM LEVEL 6 - 7 - 8 - 9 - 10

HIGH LEVEL 11 - 12 - 13 - 14

PT mode