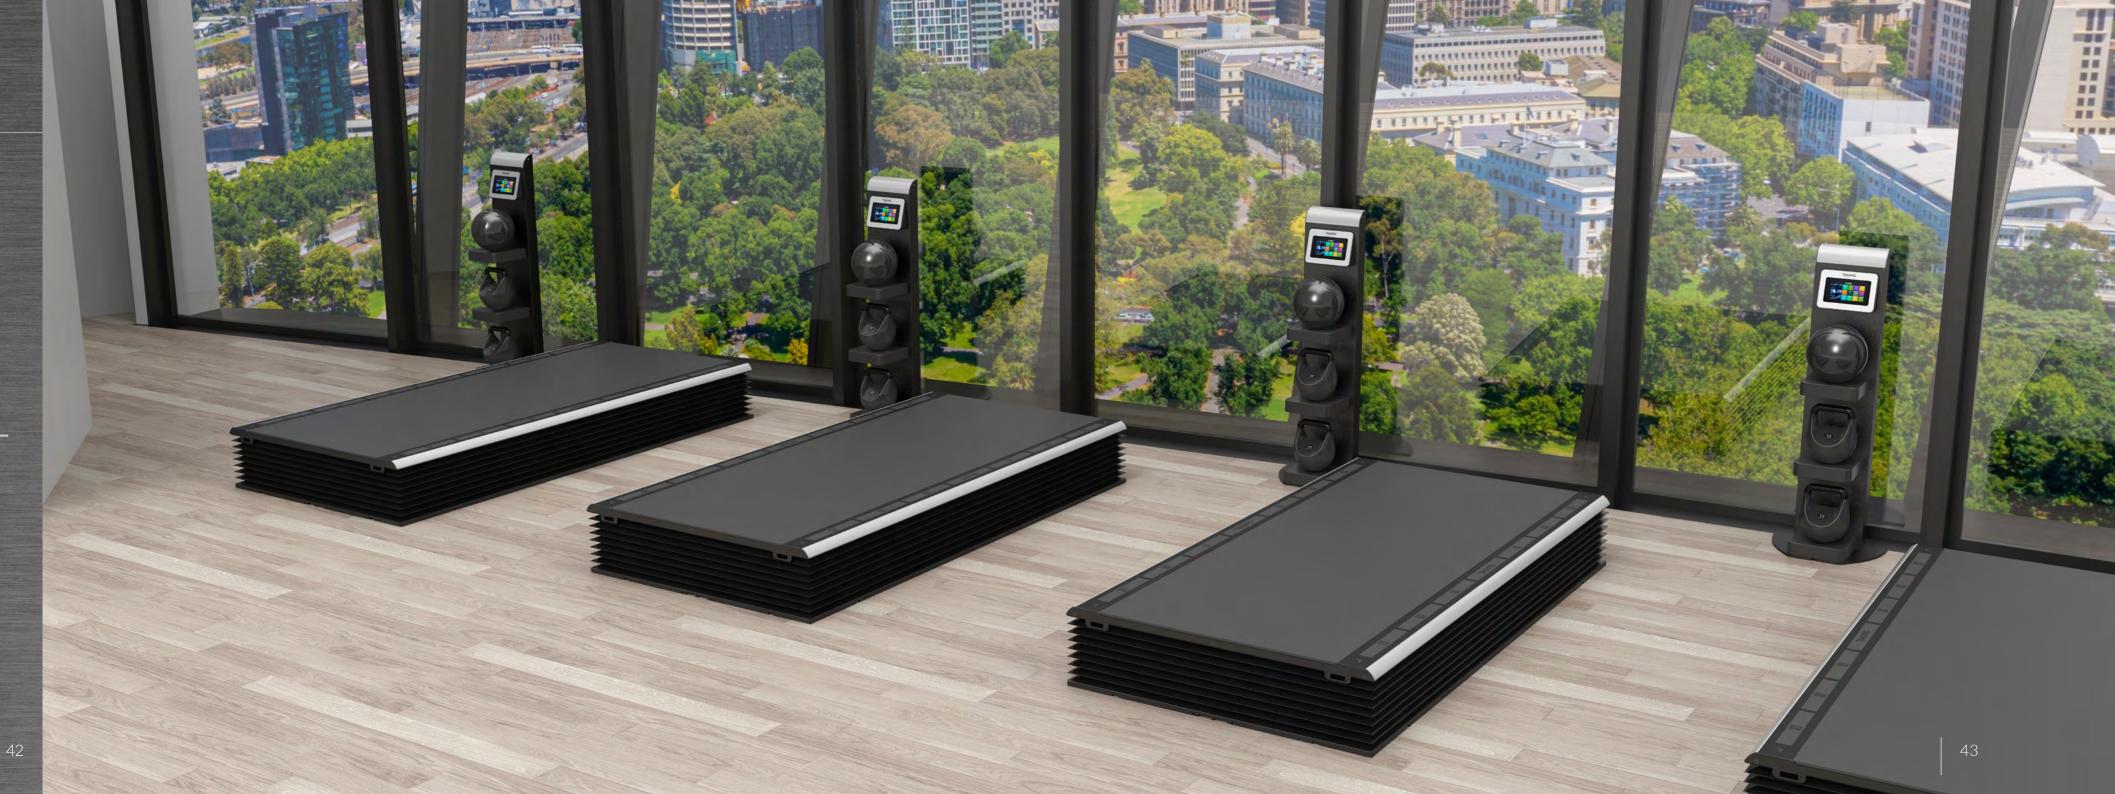

## CONTROL SYSTEMS

TITI

Ino

TABLET TOUCH STATION CONTROL STATION TOWER

## Professional Use

## TABLET

THE REAX BOARD APP WAS CONCEIVED TO DELIVER THE BEST EXPERIENCE TO TRAINERS AND USERS. THE APP FITS THE MOST COMMON REQUESTS IN THE PROFESSIONAL FIELD.

- SPECIAL APP INCLUDED
- PRE-SET PROGRAMS
- LIVE MODE CONTROL
- USER FRIENDLY INTERFACE

## TOUCH STATION

CONTROL STATION WITH 7" TOUCH SCREEN AND A DEDICATED APP, TO CONTROL THE REAX BOARD. IT ALLOWS THE TRAINER TO CHOOSE THE MOST SUITABLE PROGRAM FOR EACH USER.

- SPECIAL APP INCLUDED
- PRE-SET PROGRAMS
- LIVE MODE CONTROL
- USER FRIENDLY INTERFACE