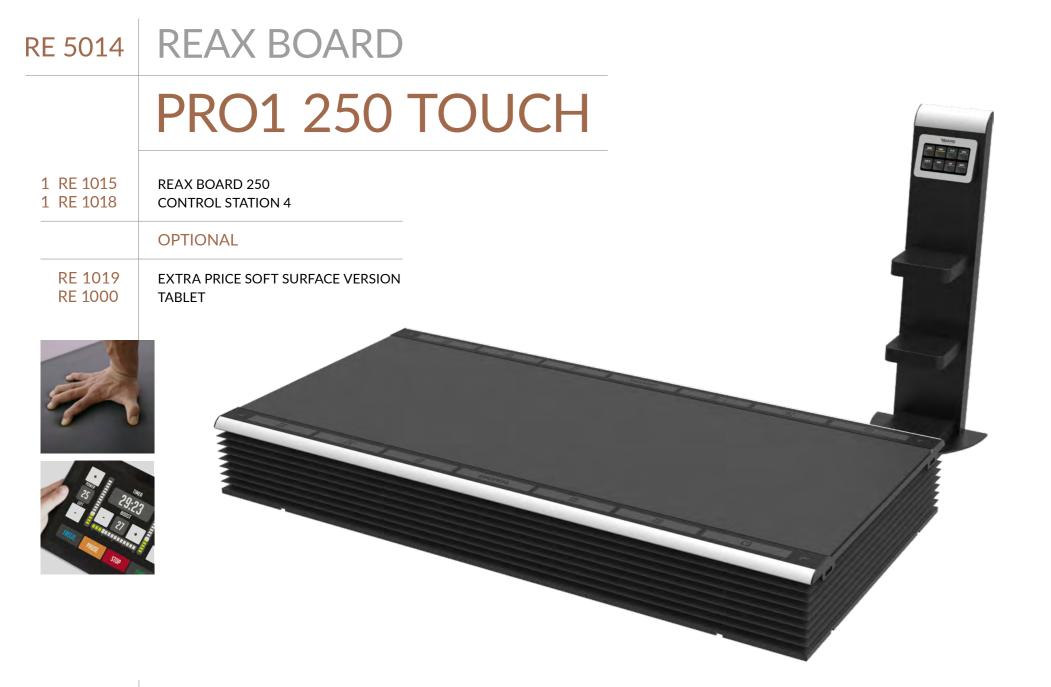

## CHOOSE YOUR SMART FLOOR

| RE 5013                | REAX BOARD                                             |         | 2 |
|------------------------|--------------------------------------------------------|---------|---|
|                        | PRO1 250                                               | VIRTUAL |   |
| 1 RE 1015<br>1 RE 1017 | REAX BOARD 250<br>CONTROL STATION 5                    |         |   |
| RE 1019<br>RE 1000     | OPTIONAL<br>EXTRA PRICE SOFT SURFACE VERSION<br>TABLET |         |   |
|                        |                                                        |         |   |