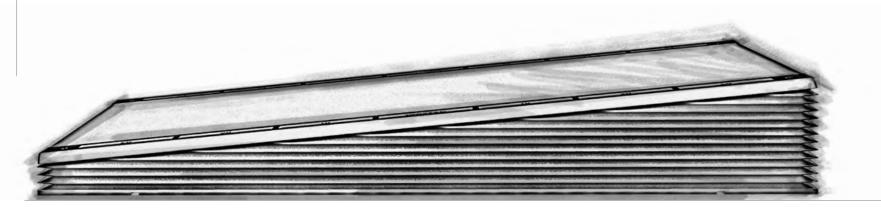

## REAXING presents REAX BOARD

PERFORM ANY EXERCISE ON THIS SMART FLOOR AND GET A TRIPLE EFFECT FROM YOUR WORKOUT.

Improve proprioception and acquire complete dynamic motor skills.

THE ONLY BOARD WITH THE SUDDEN DYNAMIC IMPULSE TECHNOLOGY

## CONCEDt

THE REAX BOARD IS A PATENTED "SMART FLOOR" ABLE TO GENERATE SUDDEN DYNAMIC INTERFERENCES DURING THE EXERCISE. EACH WORKOUT REACHES THE HIGHEST NEUROMUSCULAR INTENSITY LEVEL WITH ENDLESS TRAINING SOLUTIONS. STANDARD EXERCISES, PERFORMED UNDER STABLE AND PREDICTABLE CONDITIONS, BECOME UNPREDICTABLE, EFFECTIVE AND MUCH MORE INTENSE: ALL THE MUSCLES INVOLVED DURING THE EXERCISE ARE ACTIVATED AND THE FOCUS MUST BE KEPT HIGH AND STEADY.

THE REAX BOARD WAS BORN FROM A REVOLUTIONARY IDEA: Transforming a stable and predictable training environment into an unstable and **unpredictable** one to perform any type of exercise.

UNSTABLE

### IT IS A PLATFORM ABLE TO GENERATE **UNPREDICTABLE** DYNAMIC INTERFERENCES TO THE USER. To perform any ground training protocol obtaining a **Neuroreactive Training** with better results.