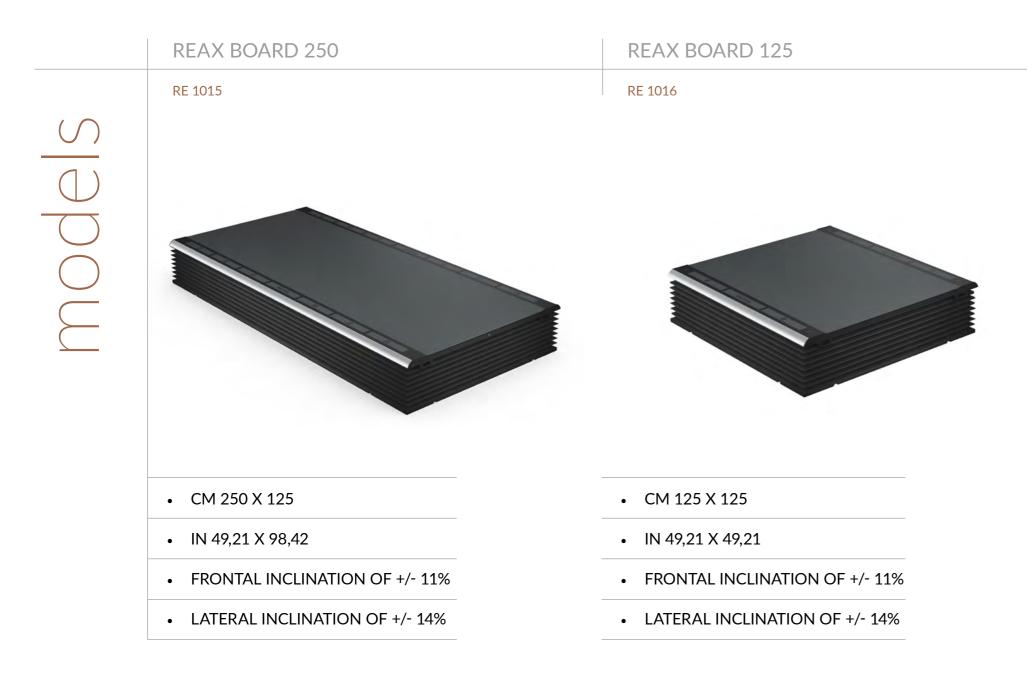

## RE 1015 REAX BOARD 250

| EQUIPMENT SPECIFICATIONS               |                       |
|----------------------------------------|-----------------------|
| AUTO STOP                              | YES                   |
| EMERGENCY STOP SYSTEM                  | YES                   |
| BLUETOOTH                              | YES                   |
| MOVEMENT                               | 3D MOTION             |
| MAXIMUM USER WEIGHT                    | 150 KG   330 LB       |
| STEP UP HEIGHT                         | 33 см   12,9921 IN    |
| FRONTAL INCLINATION RANGE              | +/- 11°               |
|                                        | •, 11                 |
| SIDE INCLINATION RANGE                 | +/- 14°               |
| SIDE INCLINATION RANGE<br>FRAME COLORS | ,                     |
|                                        | +/- 14°               |
| FRAME COLORS                           | +/- 14°<br>GREY/BLACK |

| EQUIPMENT DIMENSION |                     |
|---------------------|---------------------|
| WIDTH               | 134,5 см   52,95 ім |
| LENGTH              | 251 см   98,82 ім   |
| HEIGHT              | 32 cm   12,60 in    |
|                     |                     |
|                     |                     |

## RE 1016 REAX BOARD 125

## **TECHNICAL SPECS**

| EQUIPMENT SPECIFICATIONS  |                    | EC |
|---------------------------|--------------------|----|
| AUTO STOP                 | YES                | W  |
| EMERGENCY STOP SYSTEM     | YES                | LE |
| BLUETOOTH                 | YES                | HE |
| MOVEMENT                  | 3D MOTION          |    |
| MAXIMUM USER WEIGHT       | 150 кд   330 lb    | PC |
| STEP UP HEIGHT            | 33 см   12,9921 IN | IN |
| FRONTAL INCLINATION RANGE | +/- 11°            | US |
| SIDE INCLINATION RANGE    | +/- 14°            | PC |
| FRAME COLORS              | GREY/BLACK         |    |
| WIDTH OF USE              | 97 см   38,19 ім   | RE |
| LENGTH OF USE             | 125 см   49,21 ім  | CE |
|                           |                    | 1  |

| EQUIPMENT DIMENSION    |                     |
|------------------------|---------------------|
| WIDTH                  | 134,5 см   52,95 ім |
| LENGTH                 | 126 см   49,61 IN   |
| HEIGHT                 | 32 см   12,60 ім    |
|                        |                     |
| POWER REQUIREMENTS     |                     |
| INTERNATIONAL 240 VAC  | YES                 |
| USA AND CANADA 110 VCA | YES                 |
| POWER CABLE LENGTH     | 1,5 м               |
|                        |                     |
| REGULATORY             |                     |
| CE                     | YES                 |