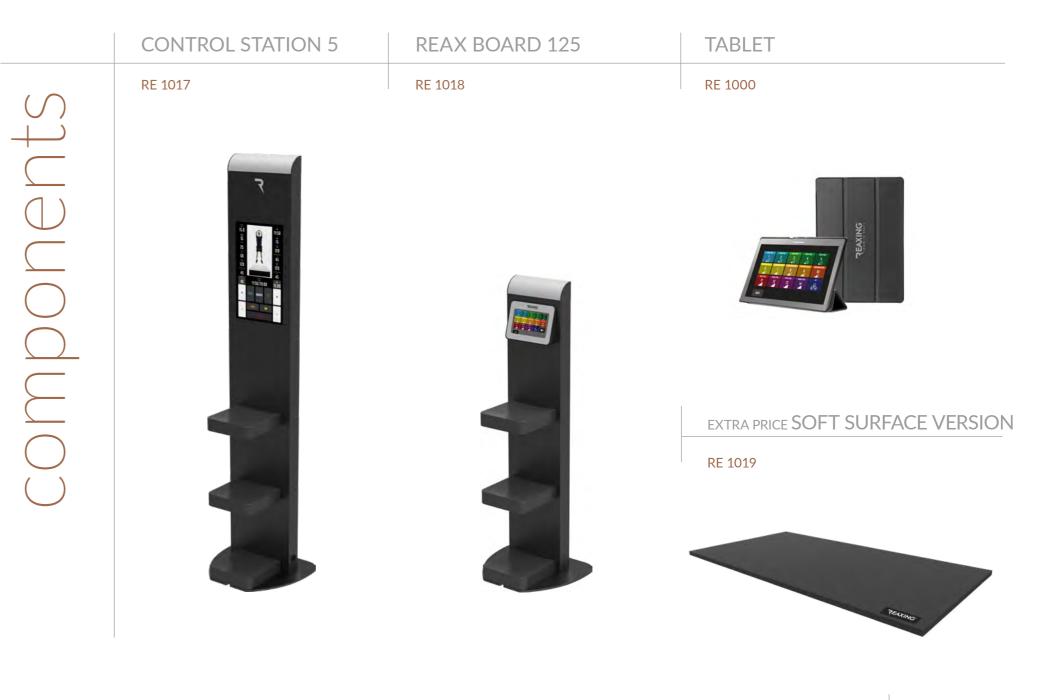

## CONTROL SYSTEMS

TITI

Ino

TABLET TOUCH STATION CONTROL STATION TOWER

## Professional Use

## TABLET

THE REAX BOARD APP WAS CONCEIVED TO DELIVER THE BEST EXPERIENCE TO TRAINERS AND USERS. THE APP FITS THE MOST COMMON REQUESTS IN THE PROFESSIONAL FIELD.

- SPECIAL APP INCLUDED
- PRE-SET PROGRAMS
- LIVE MODE CONTROL
- USER FRIENDLY INTERFACE

## TOUCH STATION

CONTROL STATION WITH 7" TOUCH SCREEN AND A DEDICATED APP, TO CONTROL THE REAX BOARD. IT ALLOWS THE TRAINER TO CHOOSE THE MOST SUITABLE PROGRAM FOR EACH USER.

- SPECIAL APP INCLUDED
- PRE-SET PROGRAMS
- LIVE MODE CONTROL
- USER FRIENDLY INTERFACE