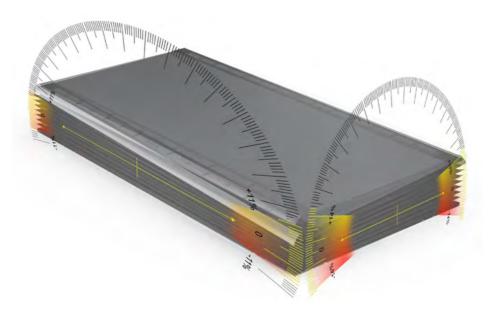

## **INNOVATIVE?**

THE FIRST AND ONLY TRAINING SURFACE THAT CONSTANTLY VARIES INCLINATION IN ALL DIRECTIONS: **3D MOTION TECHNOLOGY** 

Any exercise performed on the Reax Board amplifies the athlete's metabolic, sensory and nervous activity.

### THE REAX BOARD IS THE ONLY SMART FLOOR WITH **3D MOTION** TECHNOLOGY THAT PERFORMS SUDDEN INCLINATIONS IN EVERY DIRECTION.

DUE TO THE VARIATION OF THE INCLINATION AND THE TRAINING PLANES, THE USER IS FORCED TO A CONSTANT ADAPTATION FOR A REAL NEUROREACTIVE TRAINING.

Each movement requires a higher muscular activation and nervous system engagement, resulting in greater energy consumption.