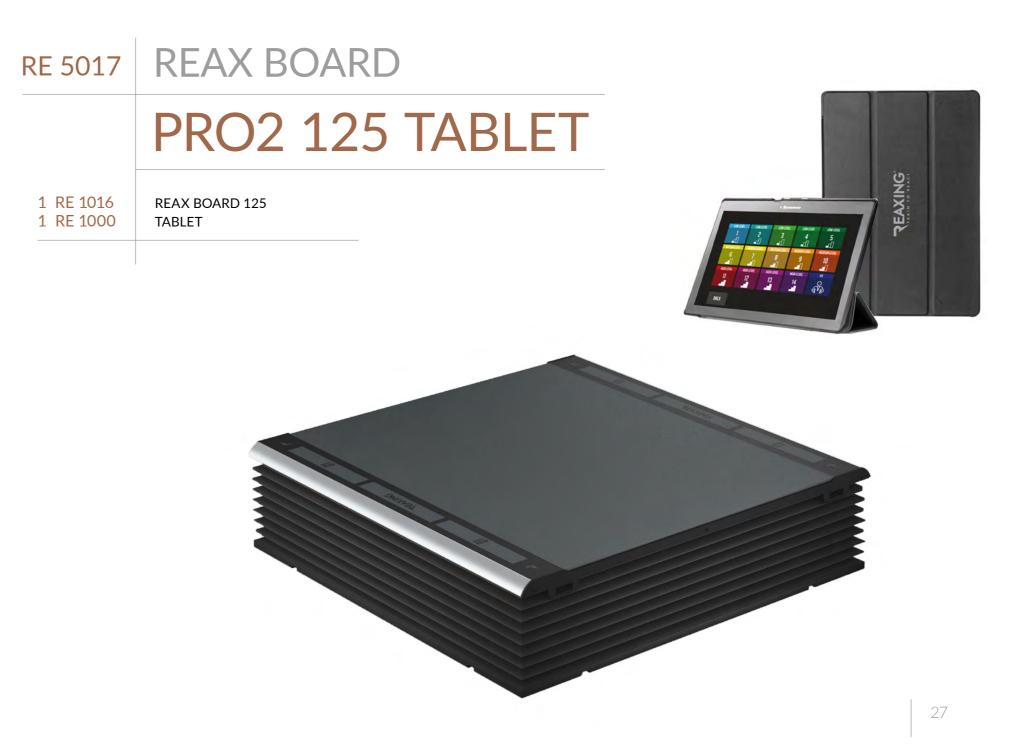

## RE 1016 REAX BOARD 125

## **TECHNICAL SPECS**

| EQUIPMENT SPECIFICATIONS  |                    | EC |
|---------------------------|--------------------|----|
| AUTO STOP                 | YES                | W  |
| EMERGENCY STOP SYSTEM     | YES                | LE |
| BLUETOOTH                 | YES                | HE |
| MOVEMENT                  | 3D MOTION          |    |
| MAXIMUM USER WEIGHT       | 150 кд   330 lb    | PC |
| STEP UP HEIGHT            | 33 см   12,9921 IN | IN |
| FRONTAL INCLINATION RANGE | +/- 11°            | US |
| SIDE INCLINATION RANGE    | +/- 14°            | PC |
| FRAME COLORS              | GREY/BLACK         |    |
| WIDTH OF USE              | 97 см   38,19 ім   | RE |
| LENGTH OF USE             | 125 см   49,21 ім  | CE |
|                           |                    | 1  |

| EQUIPMENT DIMENSION    |                     |
|------------------------|---------------------|
| WIDTH                  | 134,5 см   52,95 ім |
| LENGTH                 | 126 см   49,61 IN   |
| HEIGHT                 | 32 см   12,60 ім    |
|                        |                     |
| POWER REQUIREMENTS     |                     |
| INTERNATIONAL 240 VAC  | YES                 |
| USA AND CANADA 110 VCA | YES                 |
| POWER CABLE LENGTH     | 1,5 м               |
|                        |                     |
| REGULATORY             |                     |
| CE                     | YES                 |