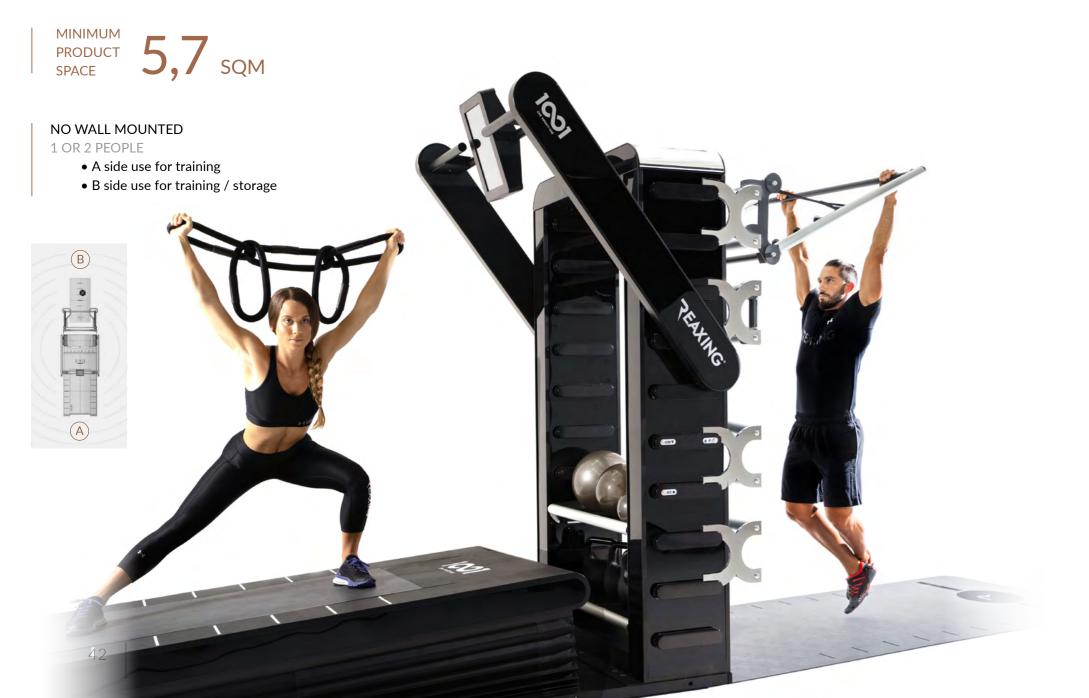

# 180° SOLUTIONS

MINIMUN PRODUC SPACE

3,4  $_{\mathsf{SQM}}$ 

WALL MOUNTED (15 cm)
FRONTAL position:

• A side use for training

# 180° SOLUTIONS

MINIMUM PRODUCT SPACE

4,2 sc

## NEAR THE WALL (70 cm) FRONTAL position:

- A side use for training
- B side use for storage

#### LATERAL position:

- A side use for training
- B side use for training / storage