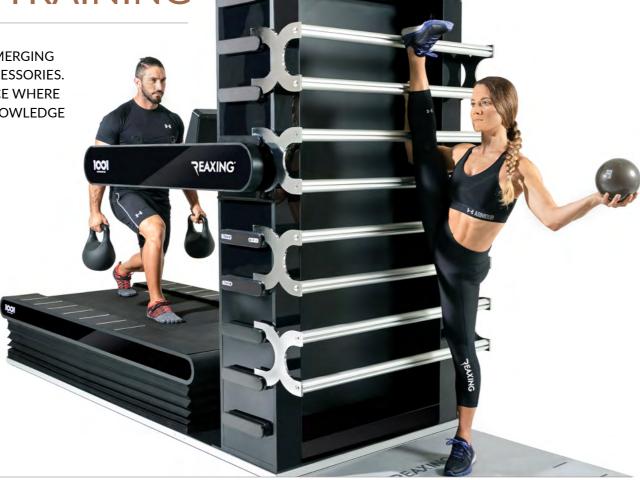

# SUGGESTED TRAINING

TRY THE MULTIPLE COMBINATIONS MERGING THE EQUIPMENT AND THE REAX ACCESSORIES. THE REAX 1001 IS THE PERFECT PLACE WHERE CREATIVITY AND PROFESSIONAL KNOWLEDGE FIND THEIR BEST SHAPE.

REAX 1001 AMPLIFIES THE POTENTIAL OF EVERY SINGLE TOOL, ENHANCING ITS EFFECTIVENESS AND IMPROVING ITS RESULTS.

MED BALL TRAINING

KETTLEBELL TRAINING

ELASTIC TRAINING

ONE TO ONE TRAINING