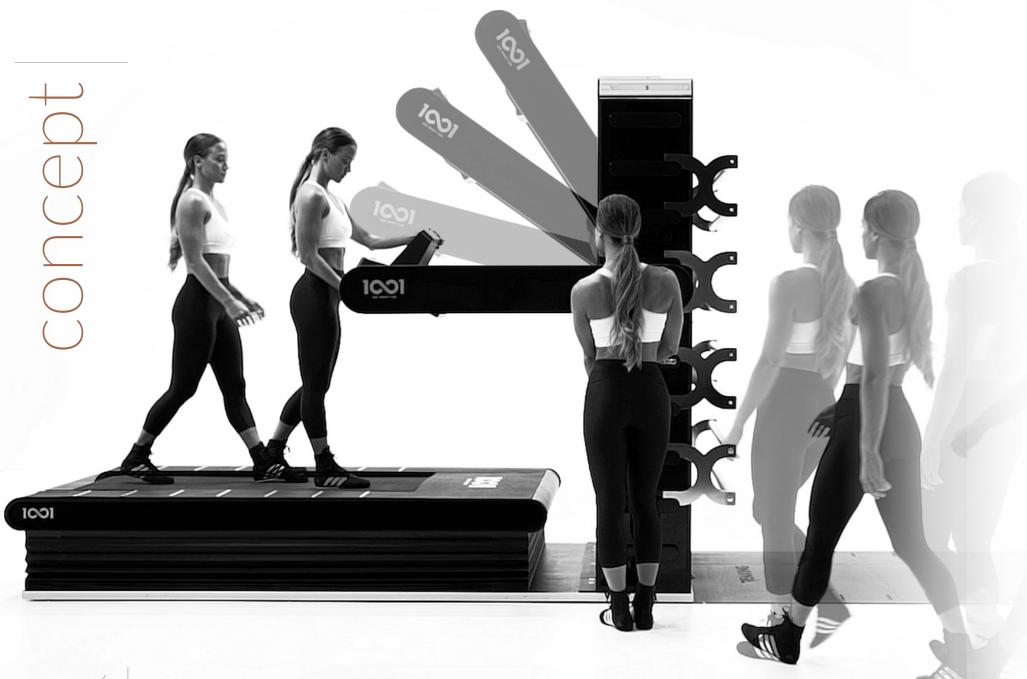

# ONE INFINITY ONE

THE FIRST AND ONLY NEUROREACTIVE PIECE OF EQUIPMENT IN THE WORLD THAT ALLOWS YOU TO PERFORM A CONGNITIVE, PROPRIOCEPTIVE AND NEUROFUNCTIONAL TRAINING IN JUST 4 SQUARE METERS. 1001 INCLUDES ALL THE REAXING PHYLOSOPHY AND TECHNOLOGY. ALL OUR INNOVATIVE AND PATENTED SOLUTIONS IN A SINGLE PROFESSIONAL STATION. 1001 GRANTS UNLIMITED TRAINING COMBINATIONS. A SMART FLOOR AS THE REAX BOARD, A UNIQUE 3D TREADMILL AS THE REAX RUN, A MULTI-PURPOSE STATION FOR FUNCTIONAL TRAINING AND STORAGE PURPOSES, AND FINALLY AN INTELLIGENT LIGHTING SYSTEM AS THE REAX LIGHTS.

# 4-IN-ONE TRAINING SOLUTIONS

#### PROPRIOCEPTIVE TREADMILL

The only treadmill in the world that performs sudden and unpredictable inclinations in all directions while running.

#### COGNITIVE LIGHTS SYSTEM

The first lighting system that merges the cognitive and the reactive training.

#### **REAX BOARD**

The only training board adopting the **Sudden Dynamic Impulse** technology.

#### FUNCTIONAL EQUIPMENT

A wide range of tools for the smartest trainers. Multiple combinations to create a wide number of workouts.