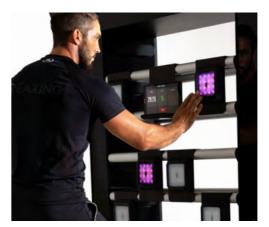

#### 15" HIGH DEFINITION TOUCH SCREEN

On the large display you can watch exercise tutorials to manage your ideal workout, receiving all the information needed.

#### CONSOLE

- 15" TOUCH SCREEN WITH 5 DEDICATED APPS
- OPTIONAL TABLET FOR REMOTE CONTROL

### REMOTE & LIVE CONTROL

AN OPTIONAL TABLET INTEGRATED WITH A DEDICATED APP

ALLOWS THE USER TO PROGRAM AND CONTROL EACH PHASE

OF THE WORKOUT. IT IS ALSO POSSIBLE FOR THE TRAINER TO

**REAX TABLET** 