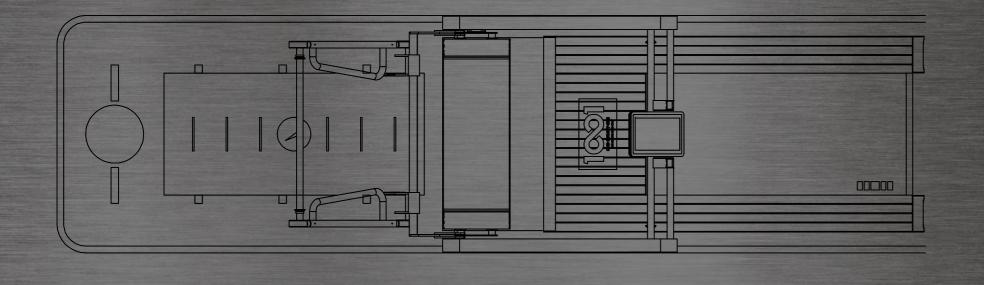

# REAX 1001 PRO2

SPECIAL VERSION WITH CUSTOMIZABLE RACK AND WITH MULTIPLE CONFIGURATIONS FOR TRAINING AND STORAGE

#### **FRAMEWORK**

 MOBILE PLATFORM WITH TREADMILL AND MULTIFUNCTIONAL FACILITIES

# Modularit

1001 CAN COME IN MANY DIFFERENT
CONFIGURATIONS TO PERFECTLY FIT YOUR NEEDS.
A WIDE RANGE OF ACCESSORIES FOR TRAINING
AND STORAGE PURPOSES ARE AVAILABLE.

22