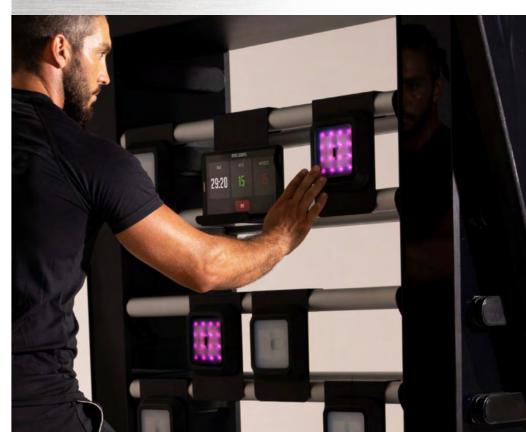

#### COGNITIVE LIGHTS SYSTEM

The first lighting system that merges the cognitive and the reactive training.

#### 15" HIGH DEFINITION TOUCH SCREEN

On the large display you can watch exercise tutorials to manage your ideal workout, receiving all the information needed.

Reax Run

Reax

Reax Board

Reax Functional

Reax Timer

**OPTIONAL** 

REAX 1001 PRO2 VERSION CAN BE EQUIPPED WITH THE REAX LIGHTS PRO SYSTEM CONTROLLED BY A DEDICATED REAX TABLET.