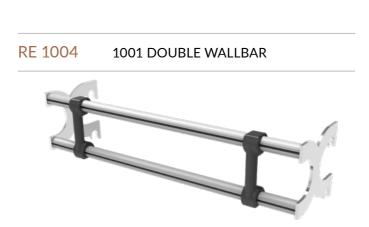

RE 5009 REAX **1001** PRO2 **ADVANCE 180** 1 RE 1007 REAX 1001 - PRO2 4 RE 1004 1001 DOUBLE WALLBAR 1 RE 1005 MOBILE PARALLELS 1 RE 1006 MULTIFUNCTIONAL PULL UP 4 RE 1008 **MULTIFUNCTIONAL SHELF 1** OPTIONAL RE 1000 TABLET RE 1010 TABLET HOLDER RE 5025 REAX LIGHTS PRO2 - ADVANCED 6 RE 1013 WALLBAR HOUSING - 3 PACK RE 1173 REAX APPAREL S/M RE 1174 REAX APPAREL L/XL