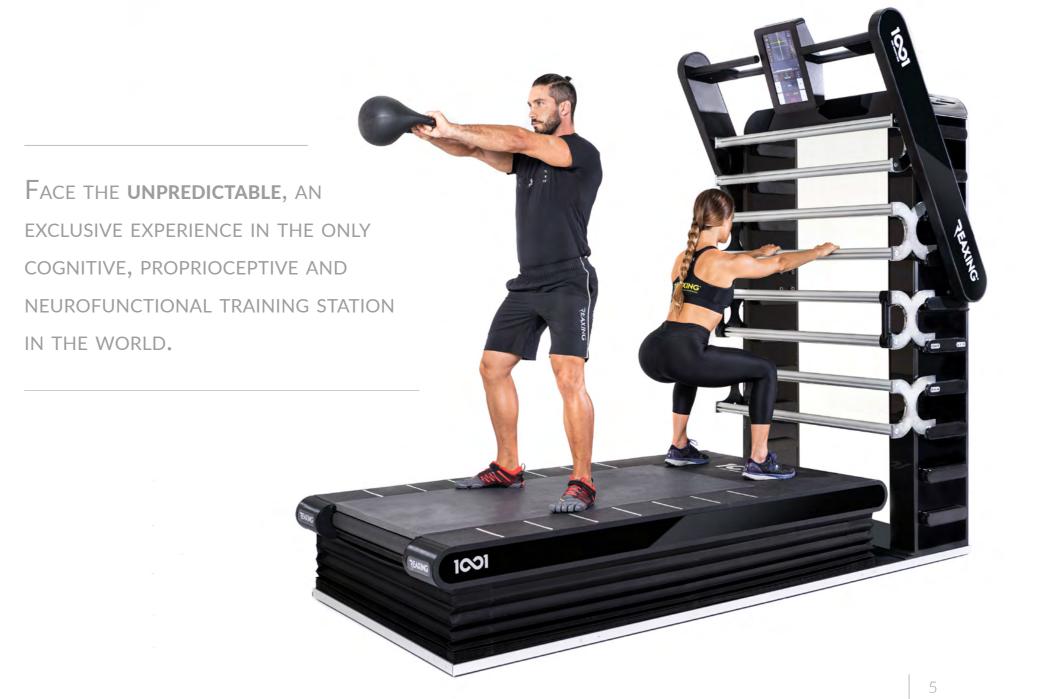

# ONE INFINITY ONE

THE FIRST AND ONLY NEUROREACTIVE PIECE OF EQUIPMENT IN THE WORLD THAT ALLOWS YOU TO PERFORM A CONGNITIVE, PROPRIOCEPTIVE AND NEUROFUNCTIONAL TRAINING IN JUST 4 SQUARE METERS. 1001 INCLUDES ALL THE REAXING PHYLOSOPHY AND TECHNOLOGY. ALL OUR INNOVATIVE AND PATENTED SOLUTIONS IN A SINGLE PROFESSIONAL STATION. 1001 GRANTS UNLIMITED TRAINING COMBINATIONS. A SMART FLOOR AS THE REAX BOARD, A UNIQUE 3D TREADMILL AS THE REAX RUN, A MULTI-PURPOSE STATION FOR FUNCTIONAL TRAINING AND STORAGE PURPOSES, AND FINALLY AN INTELLIGENT LIGHTING SYSTEM AS THE REAX LIGHTS.

#### **NEUROREACTIVE TRAINING** CAN TRAIN THE THREE MOST

IMPORTANT SKILLS IN THE SAME SESSION

**PROPRIOCEPTIVE** 

**TRAINING** 

COGNITIVE

**NEUROFUNCTIONAL** 

**TRAINING** TRAINING