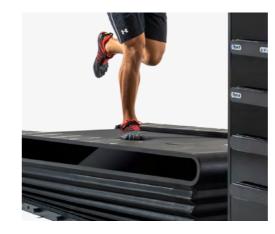

#### PROPRIOCEPTIVE TREADMILL

The only treadmill in the world that performs sudden and unpredictable inclinations in all directions while running.

#### BEST MOVEMENT EXPERIENCE

While running or walking, both the 72 cm wide belt and the shock absorbing system ensure the highest quality experience.