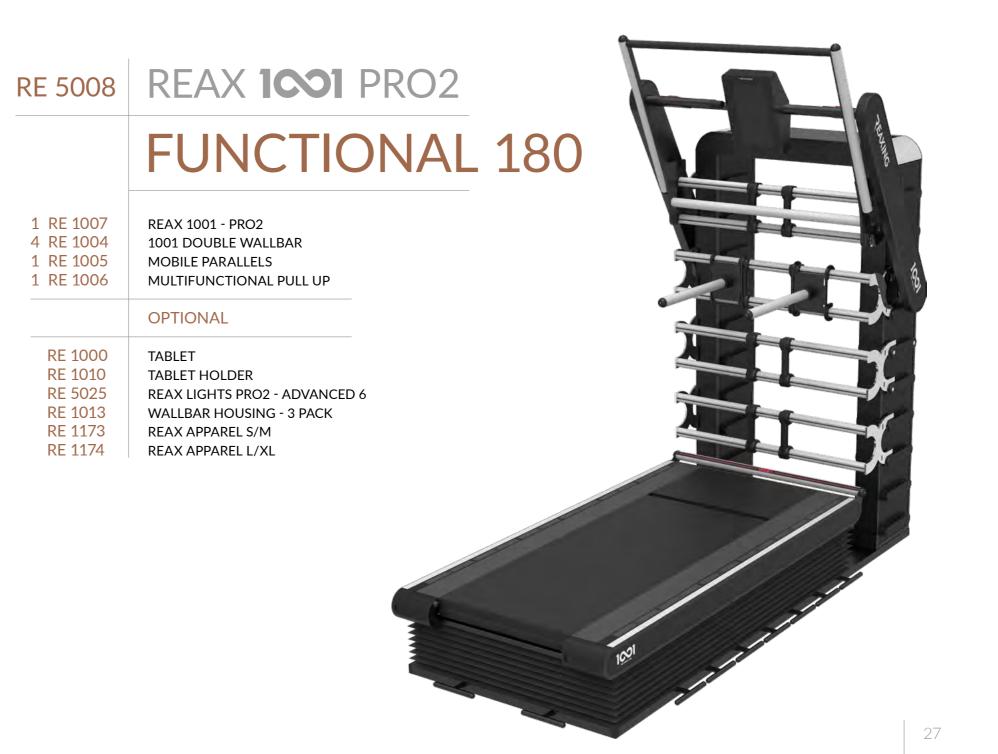

# PRO2 SOLUTIONS

**RE 1007** PURE 180

RE 5007 EXECUTIVE 180

RE 5008 FUNCTIONAL 180

RE 5009 ADVANCE 180

RE 5010 PREMIUM 180

RE 5011 ADVANCE 360

RE 5012 PREMIUM 360