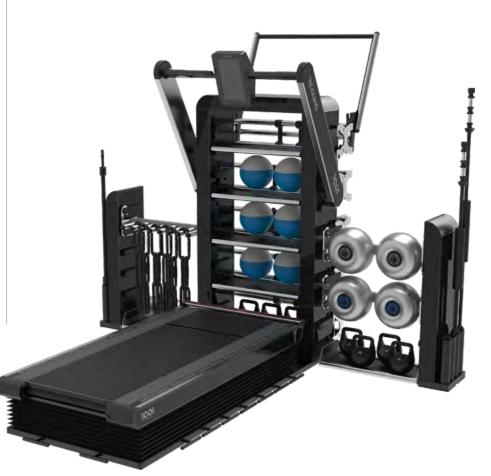

# REAX 1001 PRO2

SPECIAL VERSION WITH CUSTOMIZABLE RACK AND WITH MULTIPLE CONFIGURATIONS FOR TRAINING AND STORAGE

#### **FRAMEWORK**

 MOBILE PLATFORM WITH TREADMILL AND MULTIFUNCTIONAL FACILITIES

# Modularit

1001 CAN COME IN MANY DIFFERENT
CONFIGURATIONS TO PERFECTLY FIT YOUR NEEDS.
A WIDE RANGE OF ACCESSORIES FOR TRAINING
AND STORAGE PURPOSES ARE AVAILABLE.

22

# **ENDLESS COMBINATIONS**

A WIDE RANGE OF TOOLS AVAILABLE TO ENRICH YOUR 1001 STATION

REAX LIGHTS PRO2 - ADVANCED 6

RE 1000 RE 1010 TABLET TABLET HOLDER

RE 1006 MULTIFUNCTIONAL PULL UP