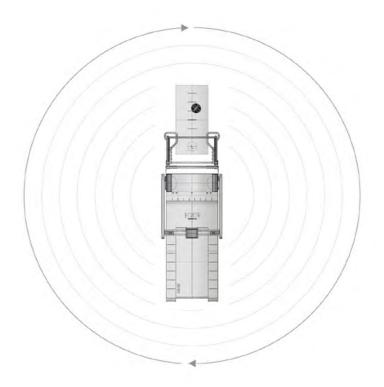

# AREA SET-UP

ONE-INFINITY-ONE IS VERSATILE AND CAN FIT IN ANY SPACE, CREATING REAL TRAINING AREAS WHERE USERS CAN PERFORM A SAFE AND EFFECTIVE WORKOUT.

180° SPACE

# 360° SOLUTIONS

# 360° SOLUTIONS

MINIMUM PRODUCT SPACE

FROM 16 SQN