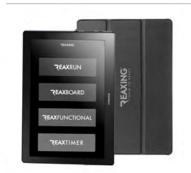

# PRO2 INTERFACES

4 DIFFERENT POSSIBILITIES OF USE, SELECTABLE FROM THE CONSOLE HOMEPAGE: REAX RUN FOR RUNNING, REAX BOARD FOR BODYWEIGHT EXERCISES, REAX FUNCTIONAL FOR NEUROMUSCULAR TRAINING AND REAX TIMER TO BETTER MANAGE YOUR WORKOUTS.

Reax Run

Reax

Reax Board

Reax Functional

Reax Timer

**OPTIONAL** 

REAX 1001 PRO2 VERSION CAN BE EQUIPPED WITH THE REAX LIGHTS PRO SYSTEM CONTROLLED BY A DEDICATED REAX TABLET.