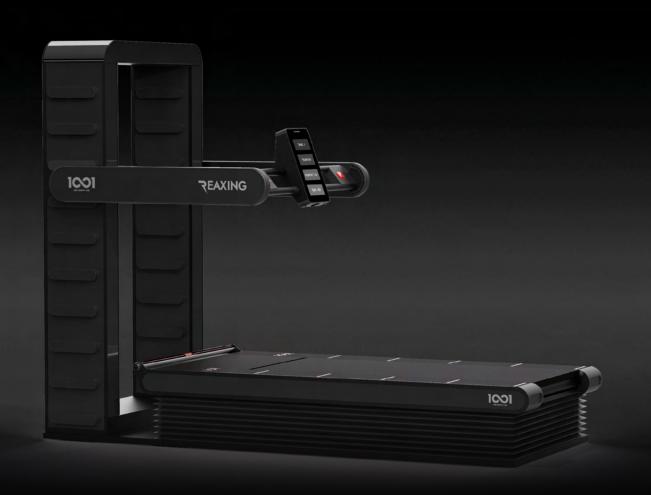

# ONE INFINITY ONE

THE FIRST AND ONLY NEUROREACTIVE PIECE OF EQUIPMENT IN THE WORLD THAT ALLOWS YOU TO PERFORM A CONGNITIVE, PROPRIOCEPTIVE AND NEUROFUNCTIONAL TRAINING IN JUST 4 SQUARE METERS. 1001 INCLUDES ALL THE REAXING PHYLOSOPHY AND TECHNOLOGY. ALL OUR INNOVATIVE AND PATENTED SOLUTIONS IN A SINGLE PROFESSIONAL STATION. 1001 GRANTS UNLIMITED TRAINING COMBINATIONS. A SMART FLOOR AS THE REAX BOARD, A UNIQUE 3D TREADMILL AS THE REAX RUN, A MULTI-PURPOSE STATION FOR FUNCTIONAL TRAINING AND STORAGE PURPOSES, AND FINALLY AN INTELLIGENT LIGHTING SYSTEM AS THE REAX LIGHTS.

#### SPACE-SAVING

In 4sqm only you can find a treadmill, a smart proprioceptive floor and a multifunctional and cognitive station (pro-1 version)

# REAX 1001 PRO2

SPECIAL VERSION WITH CUSTOMIZABLE RACK AND WITH MULTIPLE CONFIGURATIONS FOR TRAINING AND STORAGE