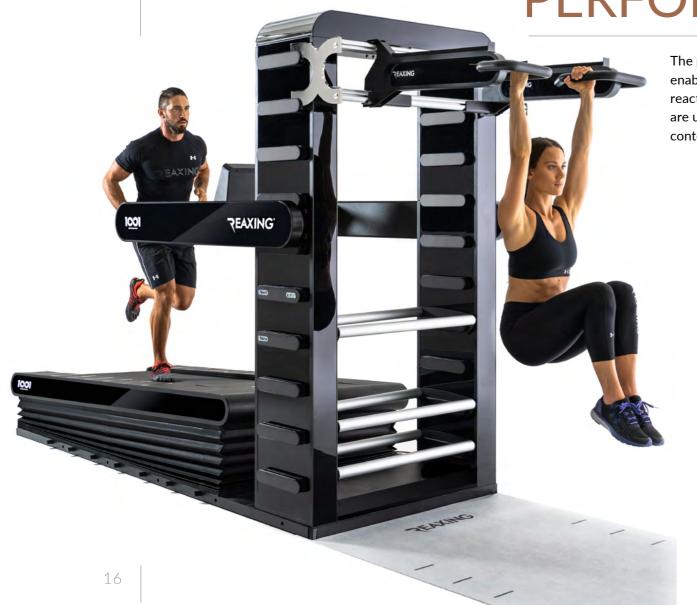

# ONE INFINITY ONE

THE FIRST AND ONLY NEUROREACTIVE PIECE OF EQUIPMENT IN THE WORLD THAT ALLOWS YOU TO PERFORM A CONGNITIVE, PROPRIOCEPTIVE AND NEUROFUNCTIONAL TRAINING IN JUST 4 SQUARE METERS. 1001 INCLUDES ALL THE REAXING PHYLOSOPHY AND TECHNOLOGY. ALL OUR INNOVATIVE AND PATENTED SOLUTIONS IN A SINGLE PROFESSIONAL STATION. 1001 GRANTS UNLIMITED TRAINING COMBINATIONS. A SMART FLOOR AS THE REAX BOARD, A UNIQUE 3D TREADMILL AS THE REAX RUN, A MULTI-PURPOSE STATION FOR FUNCTIONAL TRAINING AND STORAGE PURPOSES, AND FINALLY AN INTELLIGENT LIGHTING SYSTEM AS THE REAX LIGHTS.

# 4-IN-ONE TRAINING SOLUTIONS