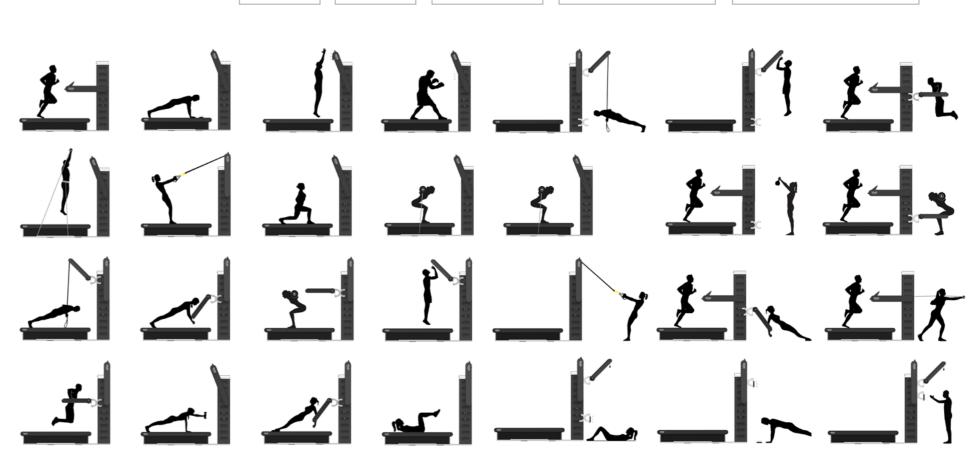

# INFINITE EXERCISES IN LESS THAN 4 SQM

TONING

COGNITIVE TRAINING PROPRIOCEPTIVE TRAINING

NEUROFUNCTIONAL TRAINING

#### **NEUROREACTIVE TRAINING** CAN TRAIN THE THREE MOST

IMPORTANT SKILLS IN THE SAME SESSION

**PROPRIOCEPTIVE** 

**TRAINING** 

COGNITIVE

**NEUROFUNCTIONAL** 

**TRAINING** TRAINING

# SUGGESTED TRAINING

TRY THE MULTIPLE COMBINATIONS MERGING THE EQUIPMENT AND THE REAX ACCESSORIES. THE REAX 1001 IS THE PERFECT PLACE WHERE CREATIVITY AND PROFESSIONAL KNOWLEDGE FIND THEIR BEST SHAPE.

REAX 1001 AMPLIFIES THE POTENTIAL OF EVERY SINGLE TOOL, ENHANCING ITS EFFECTIVENESS AND IMPROVING ITS RESULTS.

MED BALL TRAINING

KETTLEBELL TRAINING

ELASTIC TRAINING

ONE TO ONE TRAINING