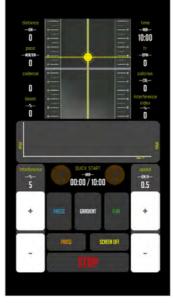

#### 15" HIGH DEFINITION TOUCH SCREEN

On the large display you can watch exercise tutorials to manage your ideal workout, receiving all the information needed.