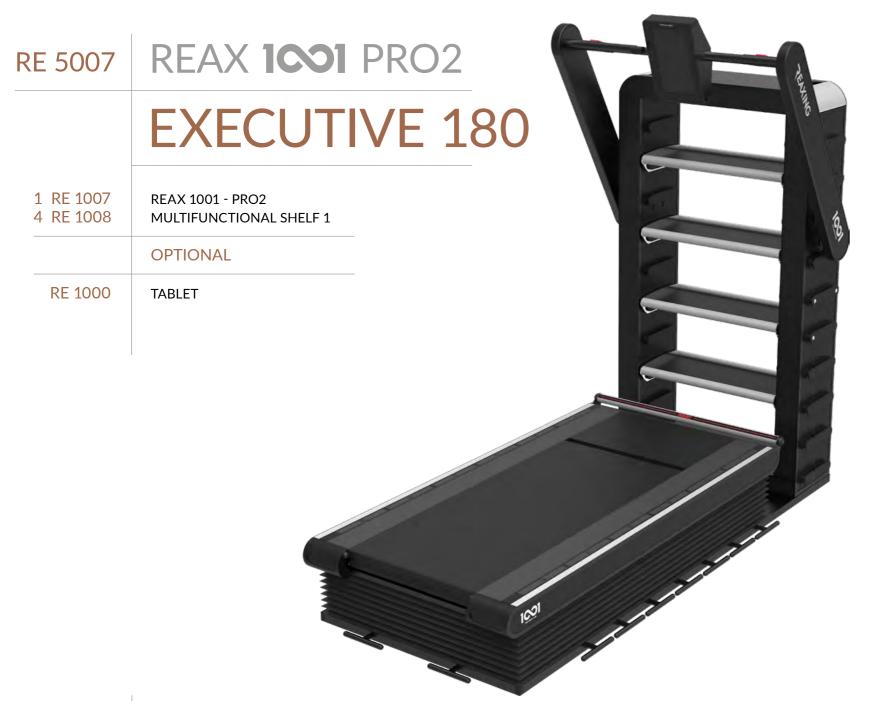

# PRO2 SOLUTIONS

**RE 1007** PURE 180

RE 5007 EXECUTIVE 180

RE 5008 FUNCTIONAL 180

RE 5009 ADVANCE 180

RE 5010 PREMIUM 180

RE 5011 ADVANCE 360

RE 5012 PREMIUM 360