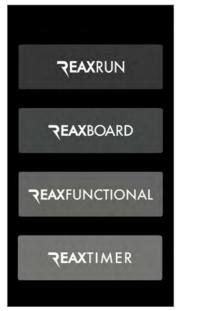

# PRO2 INTERFACES

4 DIFFERENT POSSIBILITIES OF USE, SELECTABLE FROM THE CONSOLE HOMEPAGE: REAX RUN FOR RUNNING, REAX BOARD FOR BODYWEIGHT EXERCISES, REAX FUNCTIONAL FOR NEUROMUSCULAR TRAINING AND REAX TIMER TO BETTER MANAGE YOUR WORKOUTS.

Reax Run

Reax

Reax Board

Reax Functional

Reax Timer

**OPTIONAL** 

REAX 1001 PRO2 VERSION CAN BE EQUIPPED WITH THE REAX LIGHTS PRO SYSTEM CONTROLLED BY A DEDICATED REAX TABLET.