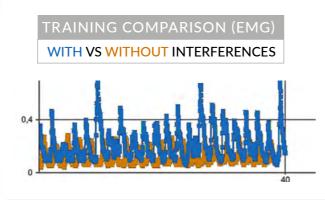

#### + METABOLIC

**ACTIVITY** 

GENERATES GREATER MUSCLE INVOLVEMENT AND THUS INCREASES THE ENERGY CONSUMPTION AND THE METABOLISM, AS NOTICEABLE BY AN ELECTROMYOGRAPHIC EXAM.