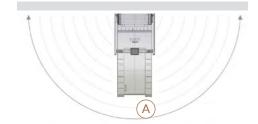

# AREA SET-UP

ONE-INFINITY-ONE IS VERSATILE AND CAN FIT IN ANY SPACE, CREATING REAL TRAINING AREAS WHERE USERS CAN PERFORM A SAFE AND EFFECTIVE WORKOUT.

180° SPACE

#### WALL MOUNTED

TO TRAIN UP TO 5 PEOPLE IN THE SAME TIME

# 180° SOLUTIONS

MINIMUN PRODUC SPACE

3,4  $_{\mathsf{SQM}}$ 

WALL MOUNTED (15 cm)
FRONTAL position:

• A side use for training