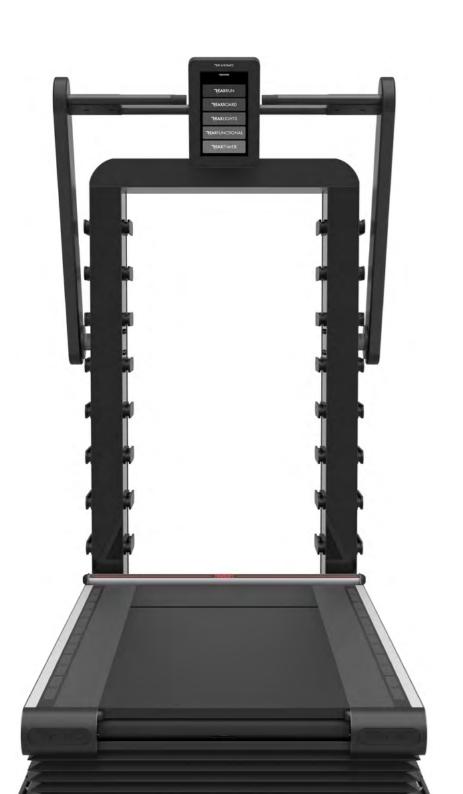

# REAX 1001 PRO2

SPECIAL VERSION WITH CUSTOMIZABLE RACK AND WITH MULTIPLE CONFIGURATIONS FOR TRAINING AND STORAGE

#### **FRAMEWORK**

 MOBILE PLATFORM WITH TREADMILL AND MULTIFUNCTIONAL FACILITIES

#### **FINISHES**

 EMBOSSED BLACK MAT + SHINY BLACK + CHROMED SHINY BLACK DETAILS

#### CONSOLE

- 15" TOUCH SCREEN WITH 5 DEDICATED APPS
- OPTIONAL TABLET FOR REMOTE CONTROL

#### **METHODS OF USE**

- PROPRIOCEPTIVE REAX RUN
- PROPRIOCEPTIVE REAX BOARD
- NEUROFUNCTIONAL STATION
- REAX TIMER