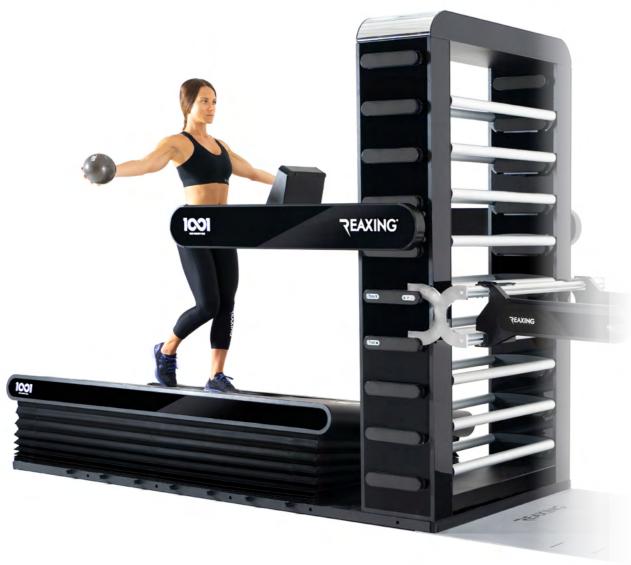

# ONE INFINITY ONE

THE FIRST AND ONLY NEUROREACTIVE PIECE OF EQUIPMENT IN THE WORLD THAT ALLOWS YOU TO PERFORM A CONGNITIVE, PROPRIOCEPTIVE AND NEUROFUNCTIONAL TRAINING IN JUST 4 SQUARE METERS. 1001 INCLUDES ALL THE REAXING PHYLOSOPHY AND TECHNOLOGY. ALL OUR INNOVATIVE AND PATENTED SOLUTIONS IN A SINGLE PROFESSIONAL STATION. 1001 GRANTS UNLIMITED TRAINING COMBINATIONS. A SMART FLOOR AS THE REAX BOARD, A UNIQUE 3D TREADMILL AS THE REAX RUN, A MULTI-PURPOSE STATION FOR FUNCTIONAL TRAINING AND STORAGE PURPOSES, AND FINALLY AN INTELLIGENT LIGHTING SYSTEM AS THE REAX LIGHTS.

# 4-IN-ONE TRAINING SOLUTIONS

#### PROPRIOCEPTIVE TREADMILL

The only treadmill in the world that performs sudden and unpredictable inclinations in all directions while running.

#### COGNITIVE LIGHTS SYSTEM

The first lighting system that merges the cognitive and the reactive training.

#### **REAX BOARD**

The only training board adopting the **Sudden Dynamic Impulse** technology.

#### FUNCTIONAL EQUIPMENT

A wide range of tools for the smartest trainers. Multiple combinations to create a wide number of workouts.