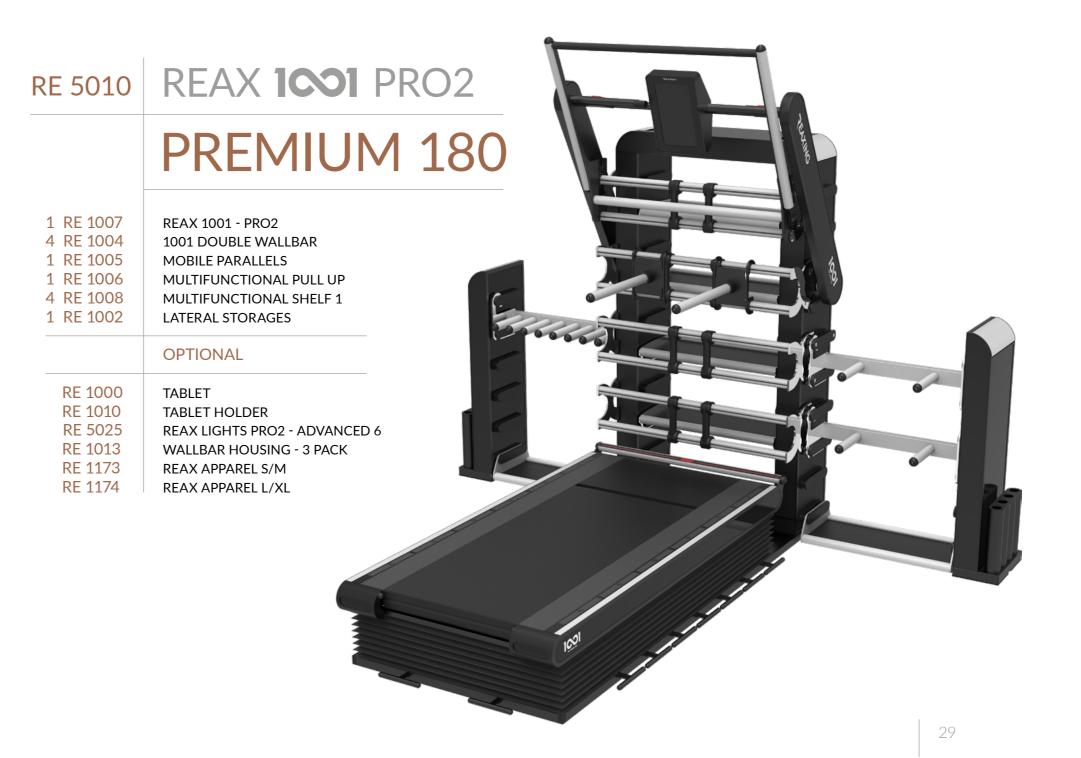

# PRO2 SOLUTIONS

**RE 1007** PURE 180

RE 5007 EXECUTIVE 180

RE 5008 FUNCTIONAL 180

RE 5009 ADVANCE 180

RE 5010 PREMIUM 180

RE 5011 ADVANCE 360

RE 5012 PREMIUM 360