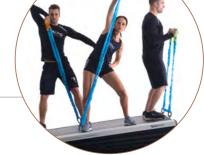

#### FUNCTIONAL EQUIPMENT

A wide range of tools for the smartest trainers. Multiple combinations to create a wide number of workouts.

# **ENDLESS COMBINATIONS**

A WIDE RANGE OF TOOLS AVAILABLE TO ENRICH YOUR 1001 STATION

REAX LIGHTS PRO2 - ADVANCED 6

RE 1000 RE 1010 TABLET TABLET HOLDER

RE 1006 MULTIFUNCTIONAL PULL UP

# SUGGESTED TRAINING

TRY THE MULTIPLE COMBINATIONS MERGING THE EQUIPMENT AND THE REAX ACCESSORIES. THE REAX 1001 IS THE PERFECT PLACE WHERE CREATIVITY AND PROFESSIONAL KNOWLEDGE FIND THEIR BEST SHAPE.

REAX 1001 AMPLIFIES THE POTENTIAL OF EVERY SINGLE TOOL, ENHANCING ITS EFFECTIVENESS AND IMPROVING ITS RESULTS.

MED BALL TRAINING

KETTLEBELL TRAINING

ELASTIC TRAINING

ONE TO ONE TRAINING