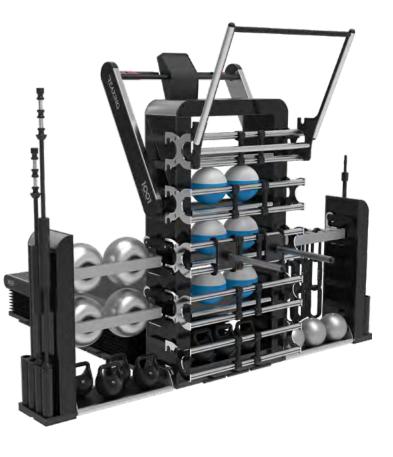

# REAX 1001 PRO2

SPECIAL VERSION WITH CUSTOMIZABLE RACK AND WITH MULTIPLE CONFIGURATIONS FOR TRAINING AND STORAGE

# Modularit

1001 CAN COME IN MANY DIFFERENT
CONFIGURATIONS TO PERFECTLY FIT YOUR NEEDS.
A WIDE RANGE OF ACCESSORIES FOR TRAINING
AND STORAGE PURPOSES ARE AVAILABLE.

22

# **ENDLESS COMBINATIONS**

A WIDE RANGE OF TOOLS AVAILABLE TO ENRICH YOUR 1001 STATION

REAX LIGHTS PRO2 - ADVANCED 6

RE 1000 RE 1010 TABLET TABLET HOLDER

RE 1006 MULTIFUNCTIONAL PULL UP

# PRO2 SOLUTIONS

**RE 1007** PURE 180

RE 5007 EXECUTIVE 180

RE 5008 FUNCTIONAL 180

RE 5009 ADVANCE 180

RE 5010 PREMIUM 180

RE 5011 ADVANCE 360

RE 5012 PREMIUM 360