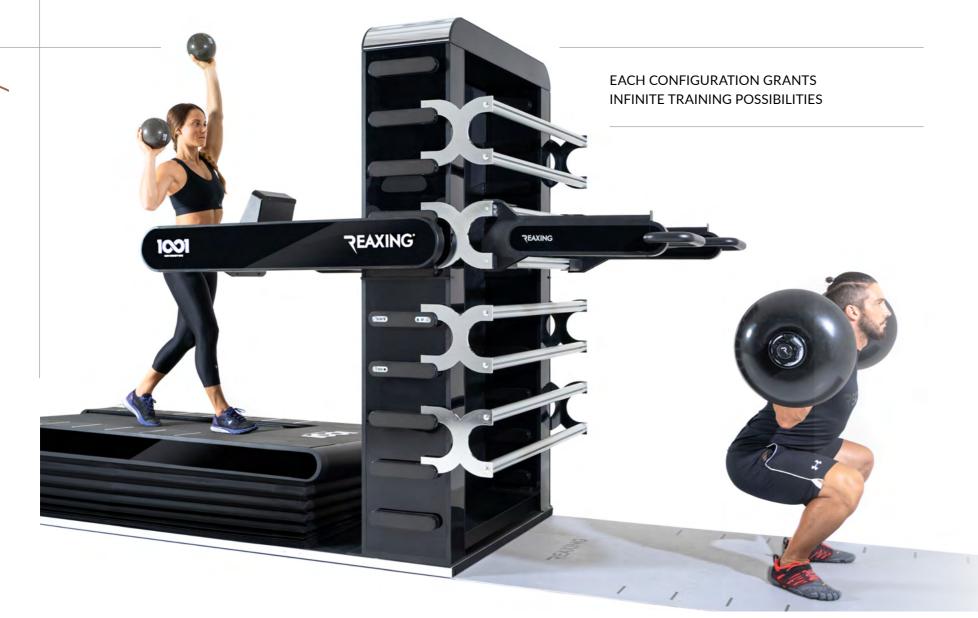

# ONE INFINITY ONE

THE FIRST AND ONLY NEUROREACTIVE PIECE OF EQUIPMENT IN THE WORLD THAT ALLOWS YOU TO PERFORM A CONGNITIVE, PROPRIOCEPTIVE AND NEUROFUNCTIONAL TRAINING IN JUST 4 SQUARE METERS. 1001 INCLUDES ALL THE REAXING PHYLOSOPHY AND TECHNOLOGY. ALL OUR INNOVATIVE AND PATENTED SOLUTIONS IN A SINGLE PROFESSIONAL STATION. 1001 GRANTS UNLIMITED TRAINING COMBINATIONS. A SMART FLOOR AS THE REAX BOARD, A UNIQUE 3D TREADMILL AS THE REAX RUN, A MULTI-PURPOSE STATION FOR FUNCTIONAL TRAINING AND STORAGE PURPOSES, AND FINALLY AN INTELLIGENT LIGHTING SYSTEM AS THE REAX LIGHTS.

#### SPACE-SAVING

In 4sqm only you can find a treadmill, a smart proprioceptive floor and a multifunctional and cognitive station (pro-1 version)

# REAX 1001 PRO2

SPECIAL VERSION WITH CUSTOMIZABLE RACK AND WITH MULTIPLE CONFIGURATIONS FOR TRAINING AND STORAGE

# Modularit

1001 CAN COME IN MANY DIFFERENT
CONFIGURATIONS TO PERFECTLY FIT YOUR NEEDS.
A WIDE RANGE OF ACCESSORIES FOR TRAINING
AND STORAGE PURPOSES ARE AVAILABLE.

22