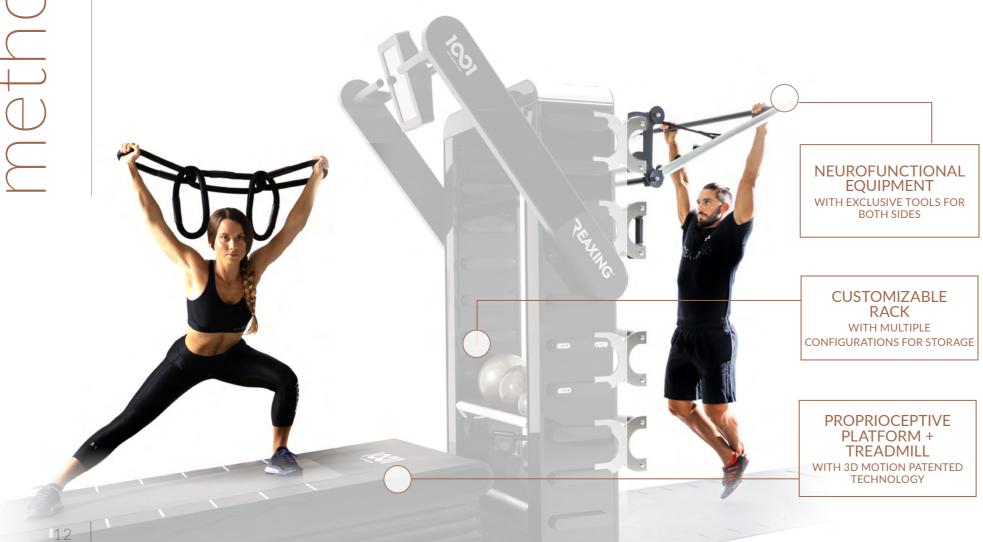

# REAX 1001 PRO2

SPECIAL VERSION WITH CUSTOMIZABLE RACK AND WITH MULTIPLE CONFIGURATIONS FOR TRAINING AND STORAGE

#### **FRAMEWORK**

 MOBILE PLATFORM WITH TREADMILL AND MULTIFUNCTIONAL FACILITIES

#### **METHODS OF USE**

- PROPRIOCEPTIVE REAX RUN
- PROPRIOCEPTIVE REAX BOARD
- NEUROFUNCTIONAL STATION
- REAX TIMER

# PRO2 INTERFACES

4 DIFFERENT POSSIBILITIES OF USE, SELECTABLE FROM THE CONSOLE HOMEPAGE: REAX RUN FOR RUNNING, REAX BOARD FOR BODYWEIGHT EXERCISES, REAX FUNCTIONAL FOR NEUROMUSCULAR TRAINING AND REAX TIMER TO BETTER MANAGE YOUR WORKOUTS.

Reax Run

Reax

Reax Board

Reax Functional

Reax Timer

**OPTIONAL** 

REAX 1001 PRO2 VERSION CAN BE EQUIPPED WITH THE REAX LIGHTS PRO SYSTEM CONTROLLED BY A DEDICATED REAX TABLET.