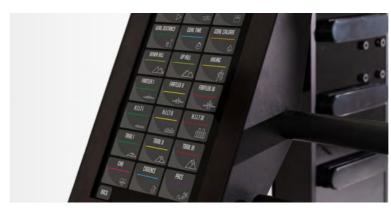

#### 15" HIGH DEFINITION TOUCH SCREEN

On the large display you can watch exercise tutorials to manage your ideal workout, receiving all the information needed.

#### CONSOLE

- 15" TOUCH SCREEN WITH 5 DEDICATED APPS
- OPTIONAL TABLET FOR REMOTE CONTROL

#### VARIOUS TRAINING PROGRAMS

QUICK START

**GOAL TIME** 

MANUAL

**GOAL CALORIE** 

TUTORIAL VIDEO

DOWN HILL

WARM UP

UP HILL

BALANCE

HIKING

COORDINATION

**FARTLEK** 

**FLEXIBILITY** 

HIIT

**AGILITY** 

TRIAL

STRENGTH

CHR

FAT LOSS

CADENCE

**GOAL DISTANCE** PACE