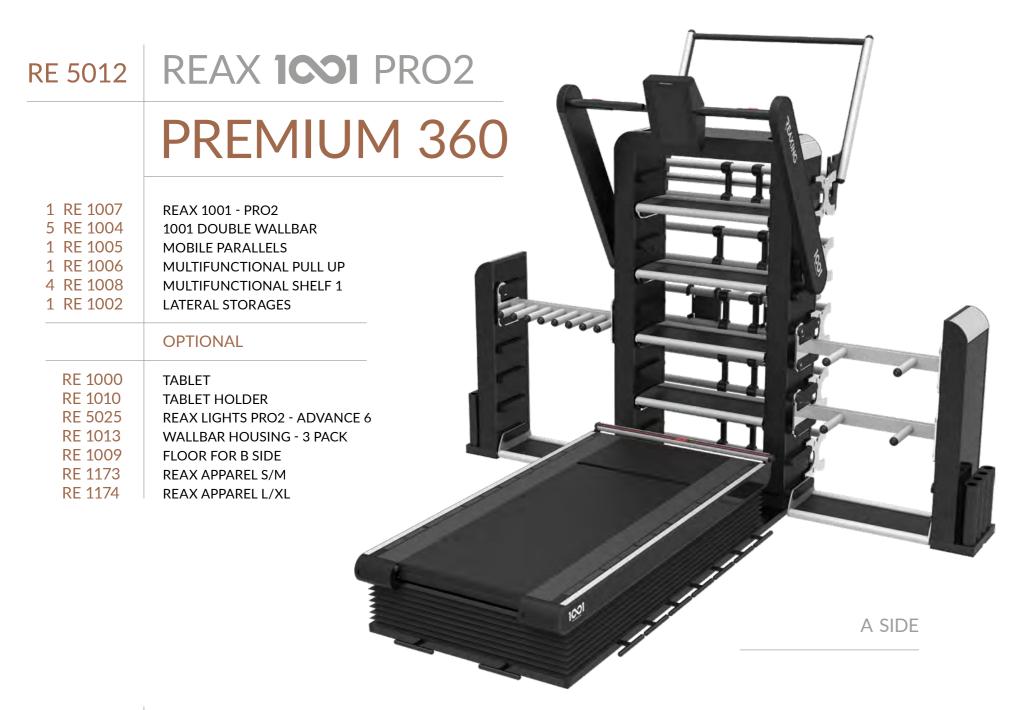

# PRO2 SOLUTIONS

**RE 1007** PURE 180

RE 5007 EXECUTIVE 180

RE 5008 FUNCTIONAL 180

RE 5009 ADVANCE 180

RE 5010 PREMIUM 180

RE 5011 ADVANCE 360

RE 5012 PREMIUM 360