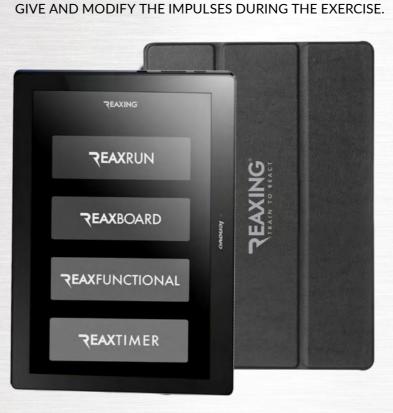

#### CONSOLE

- 15" TOUCH SCREEN WITH 5 DEDICATED APPS
- OPTIONAL TABLET FOR REMOTE CONTROL

#### **METHODS OF USE**

- PROPRIOCEPTIVE REAX RUN
- PROPRIOCEPTIVE REAX BOARD
- NEUROFUNCTIONAL STATION
- REAX TIMER

# PRO2 INTERFACES

4 DIFFERENT POSSIBILITIES OF USE, SELECTABLE FROM THE CONSOLE HOMEPAGE: REAX RUN FOR RUNNING, REAX BOARD FOR BODYWEIGHT EXERCISES, REAX FUNCTIONAL FOR NEUROMUSCULAR TRAINING AND REAX TIMER TO BETTER MANAGE YOUR WORKOUTS.

Reax Run

Reax

Reax Board

Reax Functional

Reax Timer

**OPTIONAL** 

REAX 1001 PRO2 VERSION CAN BE EQUIPPED WITH THE REAX LIGHTS PRO SYSTEM CONTROLLED BY A DEDICATED REAX TABLET.