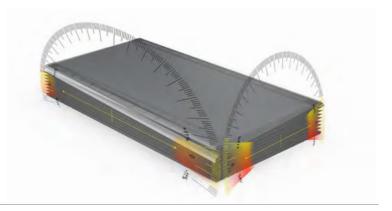

#### PROPRIOCEPTIVE TREADMILL

The only treadmill in the world that performs sudden and unpredictable inclinations in all directions while running.

#### BEST MOVEMENT EXPERIENCE

While running or walking, both the 72 cm wide belt and the shock absorbing system ensure the highest quality experience.