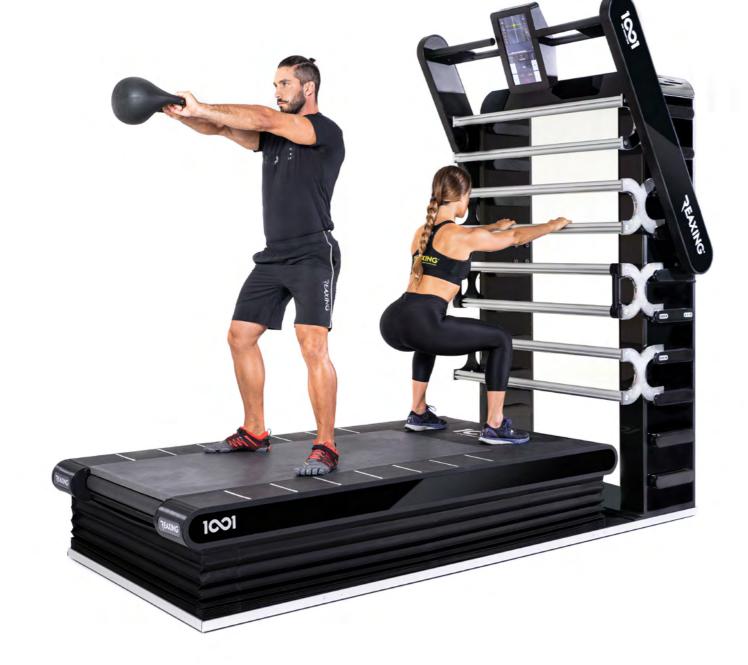

# SUGGESTED TRAINING

TRY THE MULTIPLE COMBINATIONS MERGING THE EQUIPMENT AND THE REAX ACCESSORIES. THE REAX 1001 IS THE PERFECT PLACE WHERE CREATIVITY AND PROFESSIONAL KNOWLEDGE FIND THEIR BEST SHAPE.

REAX 1001 AMPLIFIES THE POTENTIAL OF EVERY SINGLE TOOL, ENHANCING ITS EFFECTIVENESS AND IMPROVING ITS RESULTS.

MED BALL TRAINING

KETTLEBELL TRAINING

ELASTIC TRAINING

ONE TO ONE TRAINING