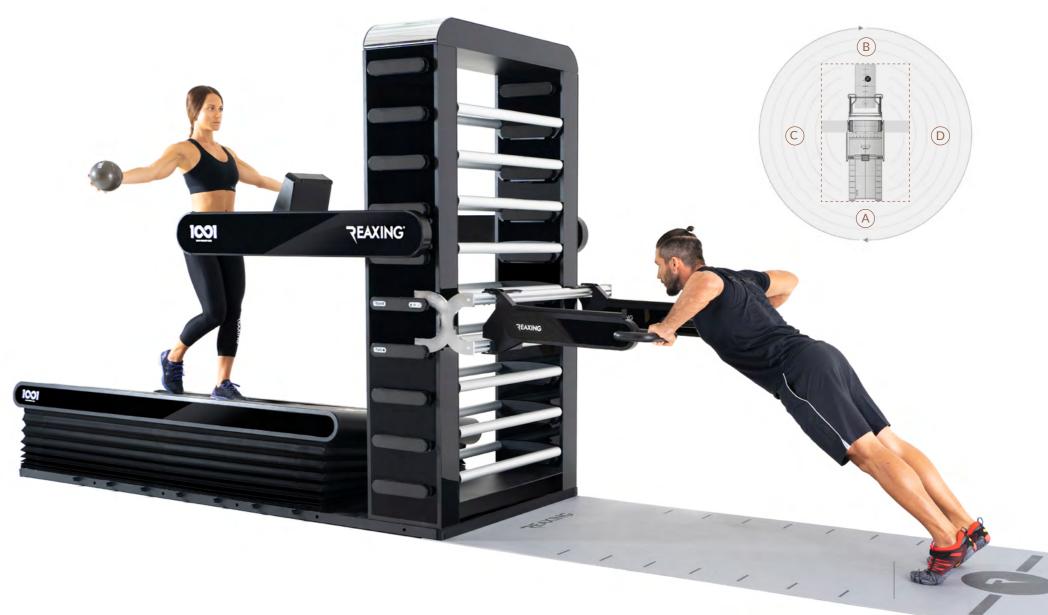

# 360° SOLUTIONS

# 360° SOLUTIONS

MINIMUM PRODUCT SPACE

FROM 16 SQN

#### NO WALL MOUNTED

1 OR 2 PEOPLE

- A side use for training
- B side use for training / storage
- C side use for training / storage
- D side use for training / storage