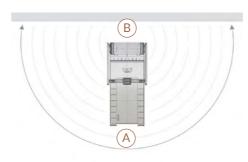

# AREA SET-UP

ONE-INFINITY-ONE IS VERSATILE AND CAN FIT IN ANY SPACE, CREATING REAL TRAINING AREAS WHERE USERS CAN PERFORM A SAFE AND EFFECTIVE WORKOUT.

180° SPACE

## NEAR THE WALL (70 cm) FRONTAL position:

- A side use for training
- B side use for storage

#### LATERAL position:

- A side use for training
- B side use for training / storage