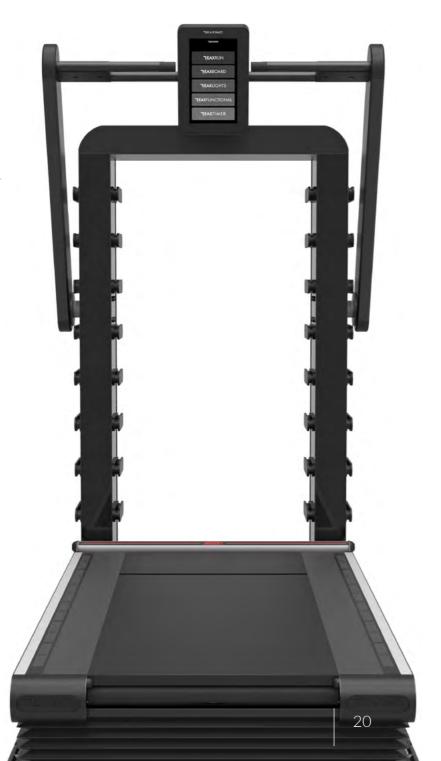

# ONE INFINITY ONE

THE FIRST AND ONLY NEUROREACTIVE PIECE OF EQUIPMENT IN THE WORLD THAT ALLOWS YOU TO PERFORM A CONGNITIVE, PROPRIOCEPTIVE AND NEUROFUNCTIONAL TRAINING IN JUST 4 SQUARE METERS. 1001 INCLUDES ALL THE REAXING PHYLOSOPHY AND TECHNOLOGY. ALL OUR INNOVATIVE AND PATENTED SOLUTIONS IN A SINGLE PROFESSIONAL STATION. 1001 GRANTS UNLIMITED TRAINING COMBINATIONS. A SMART FLOOR AS THE REAX BOARD, A UNIQUE 3D TREADMILL AS THE REAX RUN, A MULTI-PURPOSE STATION FOR FUNCTIONAL TRAINING AND STORAGE PURPOSES, AND FINALLY AN INTELLIGENT LIGHTING SYSTEM AS THE REAX LIGHTS.

# 4-IN-ONE TRAINING SOLUTIONS

#### PROPRIOCEPTIVE TREADMILL

The only treadmill in the world that performs sudden and unpredictable inclinations in all directions while running.

#### COGNITIVE LIGHTS SYSTEM

The first lighting system that merges the cognitive and the reactive training.

#### **REAX BOARD**

The only training board adopting the **Sudden Dynamic Impulse** technology.

#### FUNCTIONAL EQUIPMENT

A wide range of tools for the smartest trainers. Multiple combinations to create a wide number of workouts.