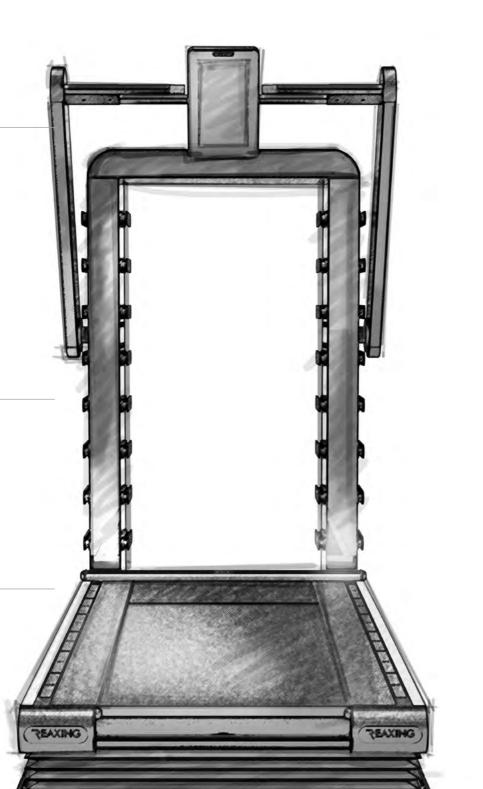

# ONE INFINITY ONE

THE FIRST AND ONLY NEUROREACTIVE PIECE OF EQUIPMENT IN THE WORLD THAT ALLOWS YOU TO PERFORM A CONGNITIVE, PROPRIOCEPTIVE AND NEUROFUNCTIONAL TRAINING IN JUST 4 SQUARE METERS. 1001 INCLUDES ALL THE REAXING PHYLOSOPHY AND TECHNOLOGY. ALL OUR INNOVATIVE AND PATENTED SOLUTIONS IN A SINGLE PROFESSIONAL STATION. 1001 GRANTS UNLIMITED TRAINING COMBINATIONS. A SMART FLOOR AS THE REAX BOARD, A UNIQUE 3D TREADMILL AS THE REAX RUN, A MULTI-PURPOSE STATION FOR FUNCTIONAL TRAINING AND STORAGE PURPOSES, AND FINALLY AN INTELLIGENT LIGHTING SYSTEM AS THE REAX LIGHTS.

# 4-IN-ONE TRAINING SOLUTIONS

#### PROPRIOCEPTIVE TREADMILL

The only treadmill in the world that performs sudden and unpredictable inclinations in all directions while running.

#### COGNITIVE LIGHTS SYSTEM

The first lighting system that merges the cognitive and the reactive training.

#### **REAX BOARD**

The only training board adopting the **Sudden Dynamic Impulse** technology.

#### FUNCTIONAL EQUIPMENT

A wide range of tools for the smartest trainers. Multiple combinations to create a wide number of workouts.