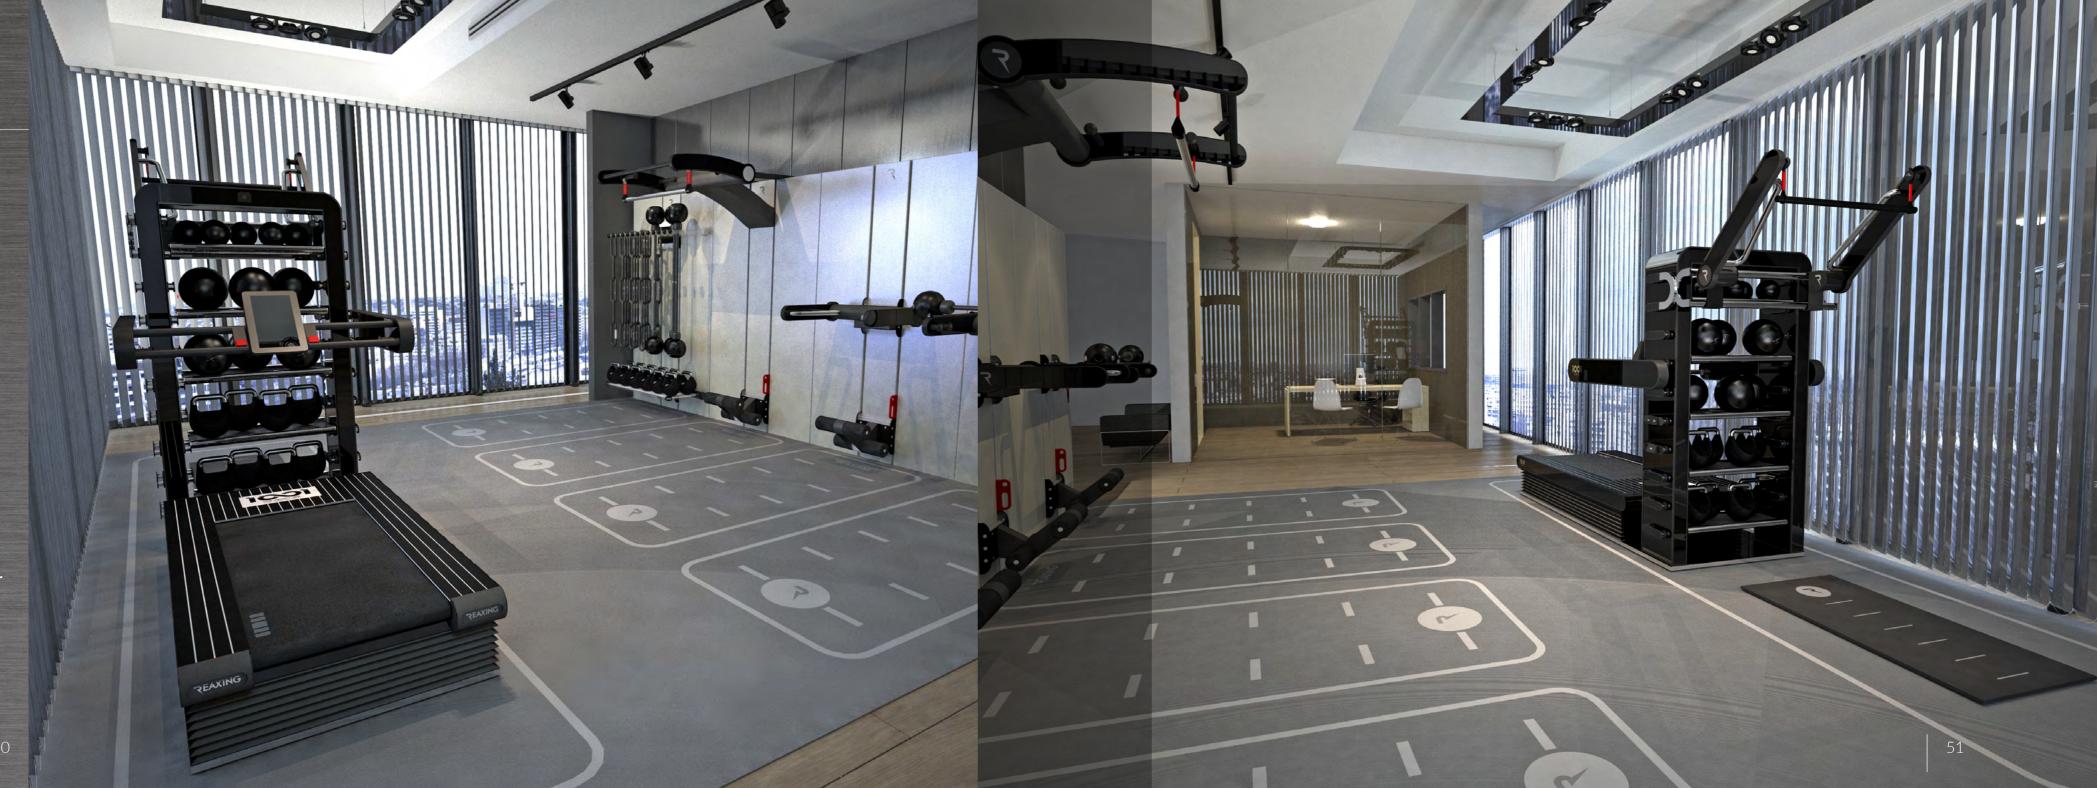

# AREA SET-UP

ONE-INFINITY-ONE IS VERSATILE AND CAN FIT IN ANY SPACE, CREATING REAL TRAINING AREAS WHERE USERS CAN PERFORM A SAFE AND EFFECTIVE WORKOUT.

180° SPACE

#### WALL MOUNTED

TO TRAIN UP TO 5 PEOPLE IN THE SAME TIME

#### NO WALL MOUNTED

TO TRAIN UP TO 8 PEOPLE IN THE SAME TIME

# 180° SOLUTIONS

MINIMUN PRODUC SPACE

3,4  $_{\mathsf{SQM}}$ 

WALL MOUNTED (15 cm)
FRONTAL position:

• A side use for training