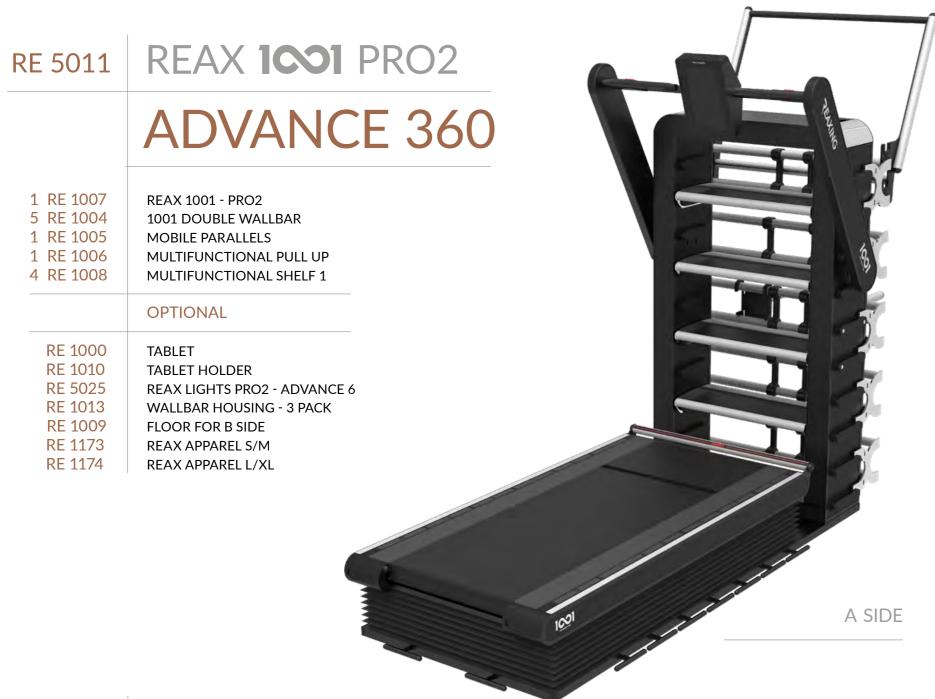

# PRO2 SOLUTIONS

**RE 1007** PURE 180

RE 5007 EXECUTIVE 180

RE 5008 FUNCTIONAL 180

RE 5009 ADVANCE 180

RE 5010 PREMIUM 180

RE 5011 ADVANCE 360

RE 5012 PREMIUM 360