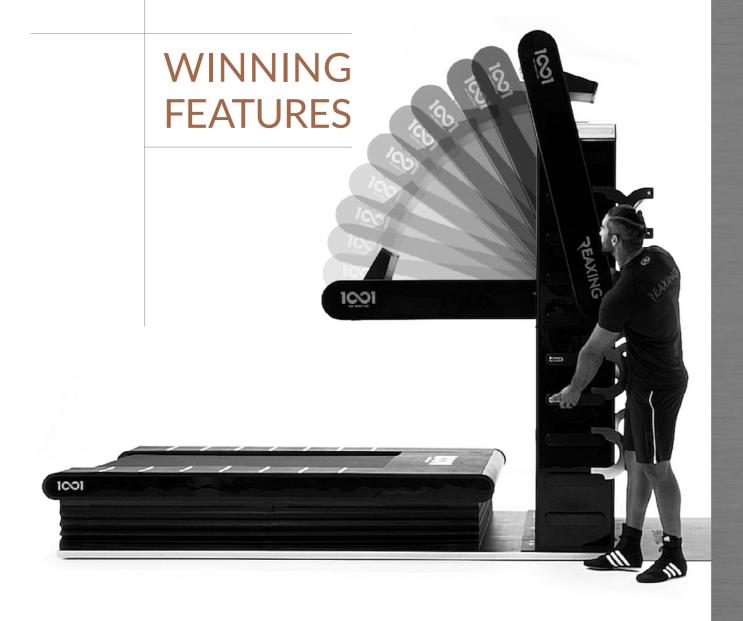

# ONE INFINITY ONE

THE FIRST AND ONLY NEUROREACTIVE PIECE OF EQUIPMENT IN THE WORLD THAT ALLOWS YOU TO PERFORM A CONGNITIVE, PROPRIOCEPTIVE AND NEUROFUNCTIONAL TRAINING IN JUST 4 SQUARE METERS. 1001 INCLUDES ALL THE REAXING PHYLOSOPHY AND TECHNOLOGY. ALL OUR INNOVATIVE AND PATENTED SOLUTIONS IN A SINGLE PROFESSIONAL STATION. 1001 GRANTS UNLIMITED TRAINING COMBINATIONS. A SMART FLOOR AS THE REAX BOARD, A UNIQUE 3D TREADMILL AS THE REAX RUN, A MULTI-PURPOSE STATION FOR FUNCTIONAL TRAINING AND STORAGE PURPOSES, AND FINALLY AN INTELLIGENT LIGHTING SYSTEM AS THE REAX LIGHTS.

# 4-IN-ONE TRAINING SOLUTIONS

#### PROPRIOCEPTIVE TREADMILL

The only treadmill in the world that performs sudden and unpredictable inclinations in all directions while running.

#### COGNITIVE LIGHTS SYSTEM

The first lighting system that merges the cognitive and the reactive training.

#### **REAX BOARD**

The only training board adopting the **Sudden Dynamic Impulse** technology.

#### FUNCTIONAL EQUIPMENT

A wide range of tools for the smartest trainers. Multiple combinations to create a wide number of workouts.