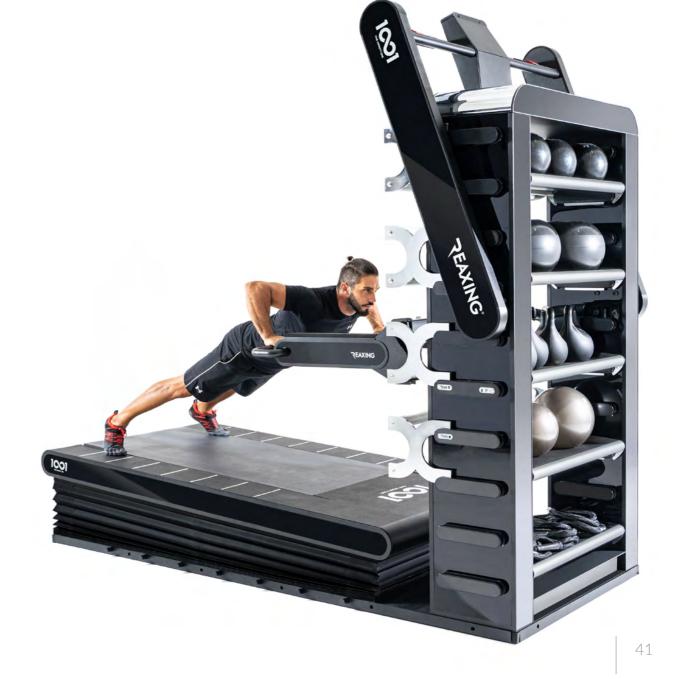

#### FUNCTIONAL EQUIPMENT

A wide range of tools for the smartest trainers. Multiple combinations to create a wide number of workouts.

# REAX 1001 PRO2

SPECIAL VERSION WITH CUSTOMIZABLE RACK AND WITH MULTIPLE CONFIGURATIONS FOR TRAINING AND STORAGE

#### **FRAMEWORK**

 MOBILE PLATFORM WITH TREADMILL AND MULTIFUNCTIONAL FACILITIES