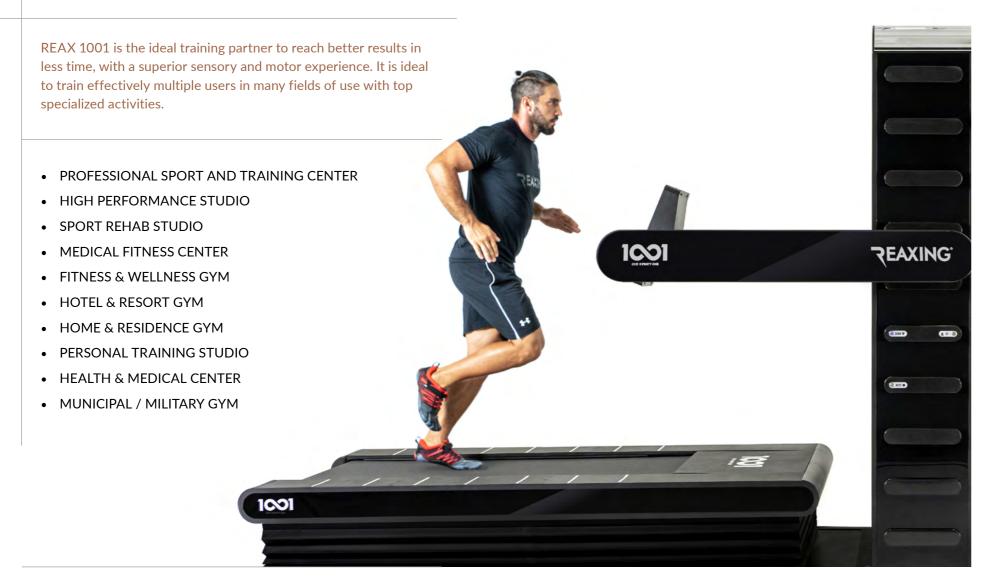

# ONE INFINITY ONE

THE FIRST AND ONLY NEUROREACTIVE PIECE OF EQUIPMENT IN THE WORLD THAT ALLOWS YOU TO PERFORM A CONGNITIVE, PROPRIOCEPTIVE AND NEUROFUNCTIONAL TRAINING IN JUST 4 SQUARE METERS. 1001 INCLUDES ALL THE REAXING PHYLOSOPHY AND TECHNOLOGY. ALL OUR INNOVATIVE AND PATENTED SOLUTIONS IN A SINGLE PROFESSIONAL STATION. 1001 GRANTS UNLIMITED TRAINING COMBINATIONS. A SMART FLOOR AS THE REAX BOARD, A UNIQUE 3D TREADMILL AS THE REAX RUN, A MULTI-PURPOSE STATION FOR FUNCTIONAL TRAINING AND STORAGE PURPOSES, AND FINALLY AN INTELLIGENT LIGHTING SYSTEM AS THE REAX LIGHTS.

# 4-IN-ONE TRAINING SOLUTIONS

#### PROPRIOCEPTIVE TREADMILL

The only treadmill in the world that performs sudden and unpredictable inclinations in all directions while running.

#### COGNITIVE LIGHTS SYSTEM

The first lighting system that merges the cognitive and the reactive training.

#### **REAX BOARD**

The only training board adopting the **Sudden Dynamic Impulse** technology.

#### FUNCTIONAL EQUIPMENT

A wide range of tools for the smartest trainers. Multiple combinations to create a wide number of workouts.