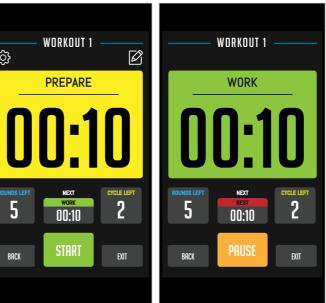

#### **METHODS OF USE**

- PROPRIOCEPTIVE REAX RUN
- PROPRIOCEPTIVE REAX BOARD
- NEUROFUNCTIONAL STATION
- REAX TIMER

# PRO2 INTERFACES

4 DIFFERENT POSSIBILITIES OF USE, SELECTABLE FROM THE CONSOLE HOMEPAGE: REAX RUN FOR RUNNING, REAX BOARD FOR BODYWEIGHT EXERCISES, REAX FUNCTIONAL FOR NEUROMUSCULAR TRAINING AND REAX TIMER TO BETTER MANAGE YOUR WORKOUTS.

Reax Run

Reax

Reax Board

Reax Functional

Reax Timer

**OPTIONAL** 

REAX 1001 PRO2 VERSION CAN BE EQUIPPED WITH THE REAX LIGHTS PRO SYSTEM CONTROLLED BY A DEDICATED REAX TABLET.