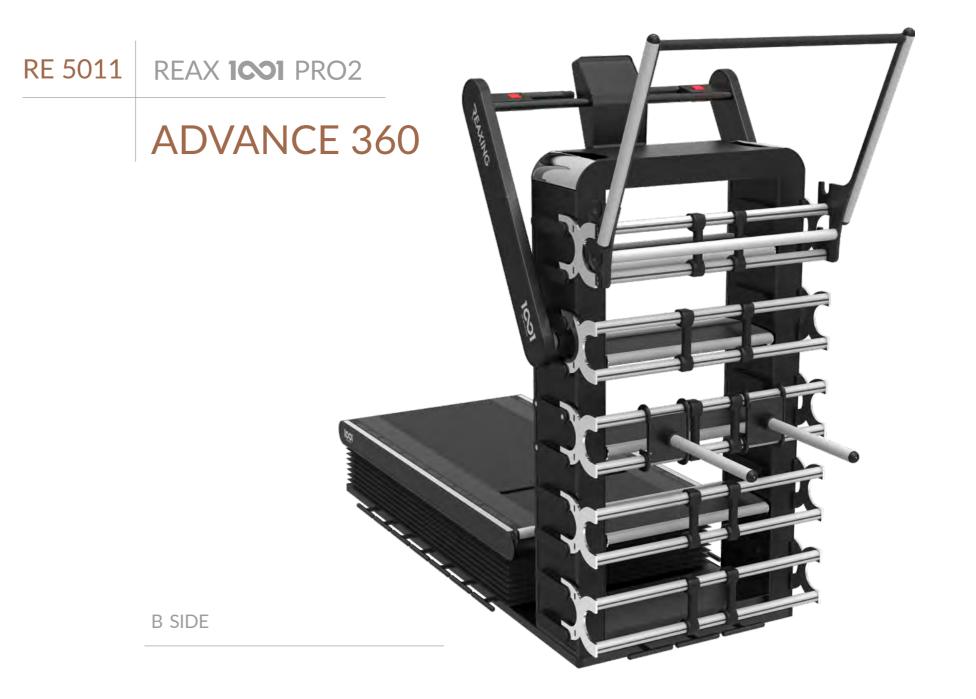

GE PURPOSES ARE AVAILABLE.



22

# **ENDLESS COMBINATIONS**

A WIDE RANGE OF TOOLS AVAILABLE TO ENRICH YOUR 1001 STATION

REAX LIGHTS PRO2 - ADVANCED 6



RE 1000 RE 1010 TABLET TABLET HOLDER





















RE 1006 MULTIFUNCTIONAL PULL UP





# PRO2 SOLUTIONS

**RE 1007** PURE 180

RE 5007 EXECUTIVE 180

RE 5008 FUNCTIONAL 180

RE 5009 ADVANCE 180

RE 5010 PREMIUM 180

RE 5011 ADVANCE 360

RE 5012 PREMIUM 360







RE 5009 REAX **1001** PRO2 **ADVANCE 180** 1 RE 1007 REAX 1001 - PRO2 4 RE 1004 1001 DOUBLE WALLBAR 1 RE 1005 MOBILE PARALLELS 1 RE 1006 MULTIFUNCTIONAL PULL UP 4 RE 1008 **MULTIFUNCTIONAL SHELF 1** OPTIONAL RE 1000 TABLET RE 1010 TABLET HOLDER RE 5025 REAX LIGHTS PRO2 - ADVANCED 6 RE 1013 WALLBAR HOUSING - 3 PACK RE 1173 REAX APPAREL S/M RE 1174 REAX APPAREL L/XL









RE 5012 | REAX 1001 PRO2 PREMIUM 360 B SIDE

## **SMART & INTUITIVE**

THE MOST ADVANCED AND INTUITIVE TECHNOLOGY OFFER FOR TRAINING AND MONITORING PHYSICAL AND MENTAL PERFORMANCES, EXTENDING THE FIELD OF APPLICATION AND CREATING NEW AND MORE PROFITABLE BUSINESS AND PROFESSIONAL OPPORTUNITIES.



#### VARIOUS TRAINING PROGRAMS

QUICK START

**GOAL TIME** 

MANUAL

**GOAL CALORIE** 

TUTORIAL VIDEO

DOWN HILL

WARM UP

UP HILL

BALANCE

HIKING

COORDINATION

**FARTLEK** 

**FLEXIBILITY** 

HIIT

**AGILITY** 

TRIAL

STRENGTH

CHR

FAT LOSS

CADENCE

**GOAL DISTANCE** PACE

### REMOTE & LIVE CONTROL

AN OPTIONAL TABLET INTEGRATED WITH A DEDICATED APP

ALLOWS THE USER TO PROGRAM AND CONTROL EACH PHASE

OF THE WORKOUT. IT IS ALSO POSSIBLE FOR THE TRAINER TO

**REAX TABLET** 

#### LEADING