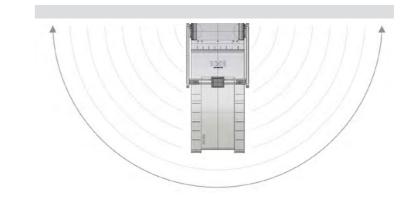

# AREA SET-UP

ONE-INFINITY-ONE IS VERSATILE AND CAN FIT IN ANY SPACE, CREATING REAL TRAINING AREAS WHERE USERS CAN PERFORM A SAFE AND EFFECTIVE WORKOUT.

180° SPACE

# 180° SOLUTIONS

MINIMUN PRODUC SPACE

3,4  $_{\mathsf{SQM}}$ 

WALL MOUNTED (15 cm)
FRONTAL position:

• A side use for training