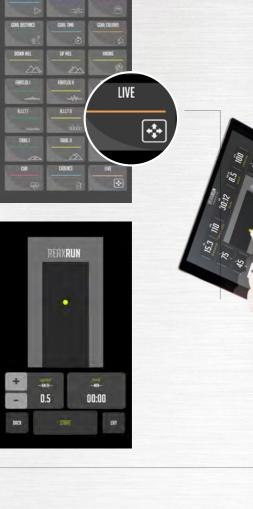

### REMOTE & LIVE CONTROL

AN OPTIONAL TABLET INTEGRATED WITH A DEDICATED APP

ALLOWS THE USER TO PROGRAM AND CONTROL EACH PHASE

OF THE WORKOUT. IT IS ALSO POSSIBLE FOR THE TRAINER TO

**REAX TABLET** 

#### LEADING THE GAME

LIVE

MODE

THE SPECIAL LIVE PROGRAM (AVAILABLE ONLY ON TABLET) ALLOWS THE TRAINER TO KEEP