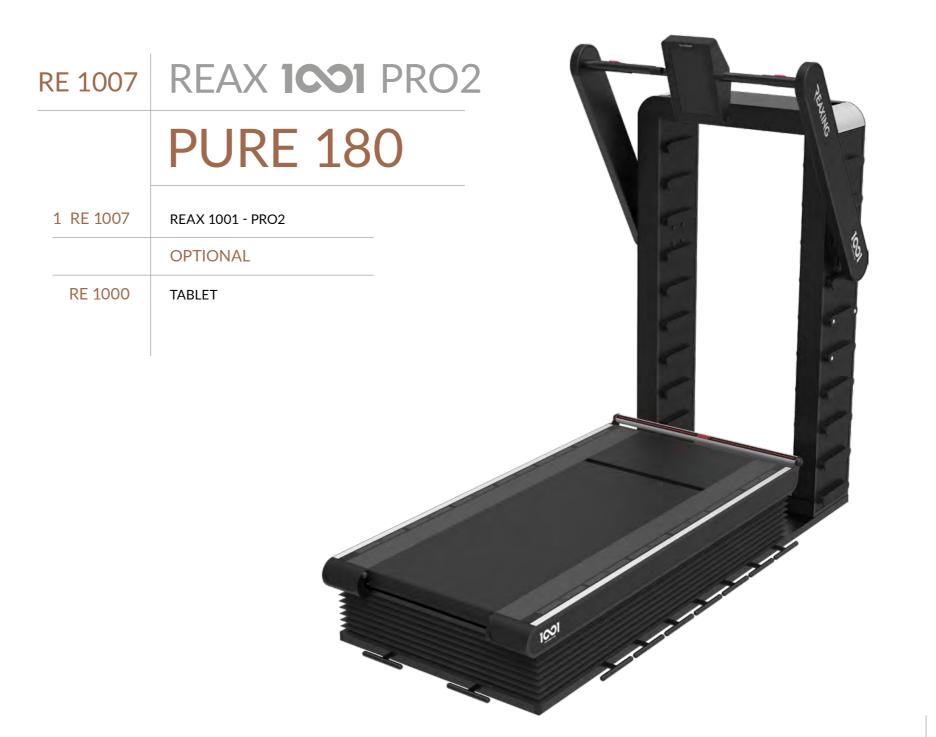

# PRO2 SOLUTIONS

**RE 1007** PURE 180

RE 5007 EXECUTIVE 180

RE 5008 FUNCTIONAL 180

RE 5009 ADVANCE 180

RE 5010 PREMIUM 180

RE 5011 ADVANCE 360

RE 5012 PREMIUM 360

RE 5009 REAX **1001** PRO2 **ADVANCE 180** 1 RE 1007 REAX 1001 - PRO2 4 RE 1004 1001 DOUBLE WALLBAR 1 RE 1005 MOBILE PARALLELS 1 RE 1006 MULTIFUNCTIONAL PULL UP 4 RE 1008 **MULTIFUNCTIONAL SHELF 1** OPTIONAL RE 1000 TABLET RE 1010 TABLET HOLDER RE 5025 REAX LIGHTS PRO2 - ADVANCED 6 RE 1013 WALLBAR HOUSING - 3 PACK RE 1173 REAX APPAREL S/M RE 1174 REAX APPAREL L/XL