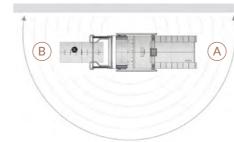

# AREA SET-UP

ONE-INFINITY-ONE IS VERSATILE AND CAN FIT IN ANY SPACE, CREATING REAL TRAINING AREAS WHERE USERS CAN PERFORM A SAFE AND EFFECTIVE WORKOUT.

180° SPACE

#### WALL MOUNTED

TO TRAIN UP TO 5 PEOPLE IN THE SAME TIME

#### NO WALL MOUNTED

TO TRAIN UP TO 8 PEOPLE IN THE SAME TIME