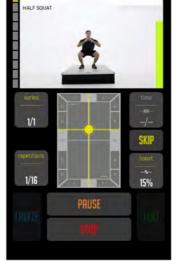

#### PROPRIOCEPTIVE TREADMILL

The only treadmill in the world that performs sudden and unpredictable inclinations in all directions while running.

#### **DESIGNED FOR PROFESSIONALS**

The marks on the training surface allow the user to have a better perception of the right starting position for the exercise.