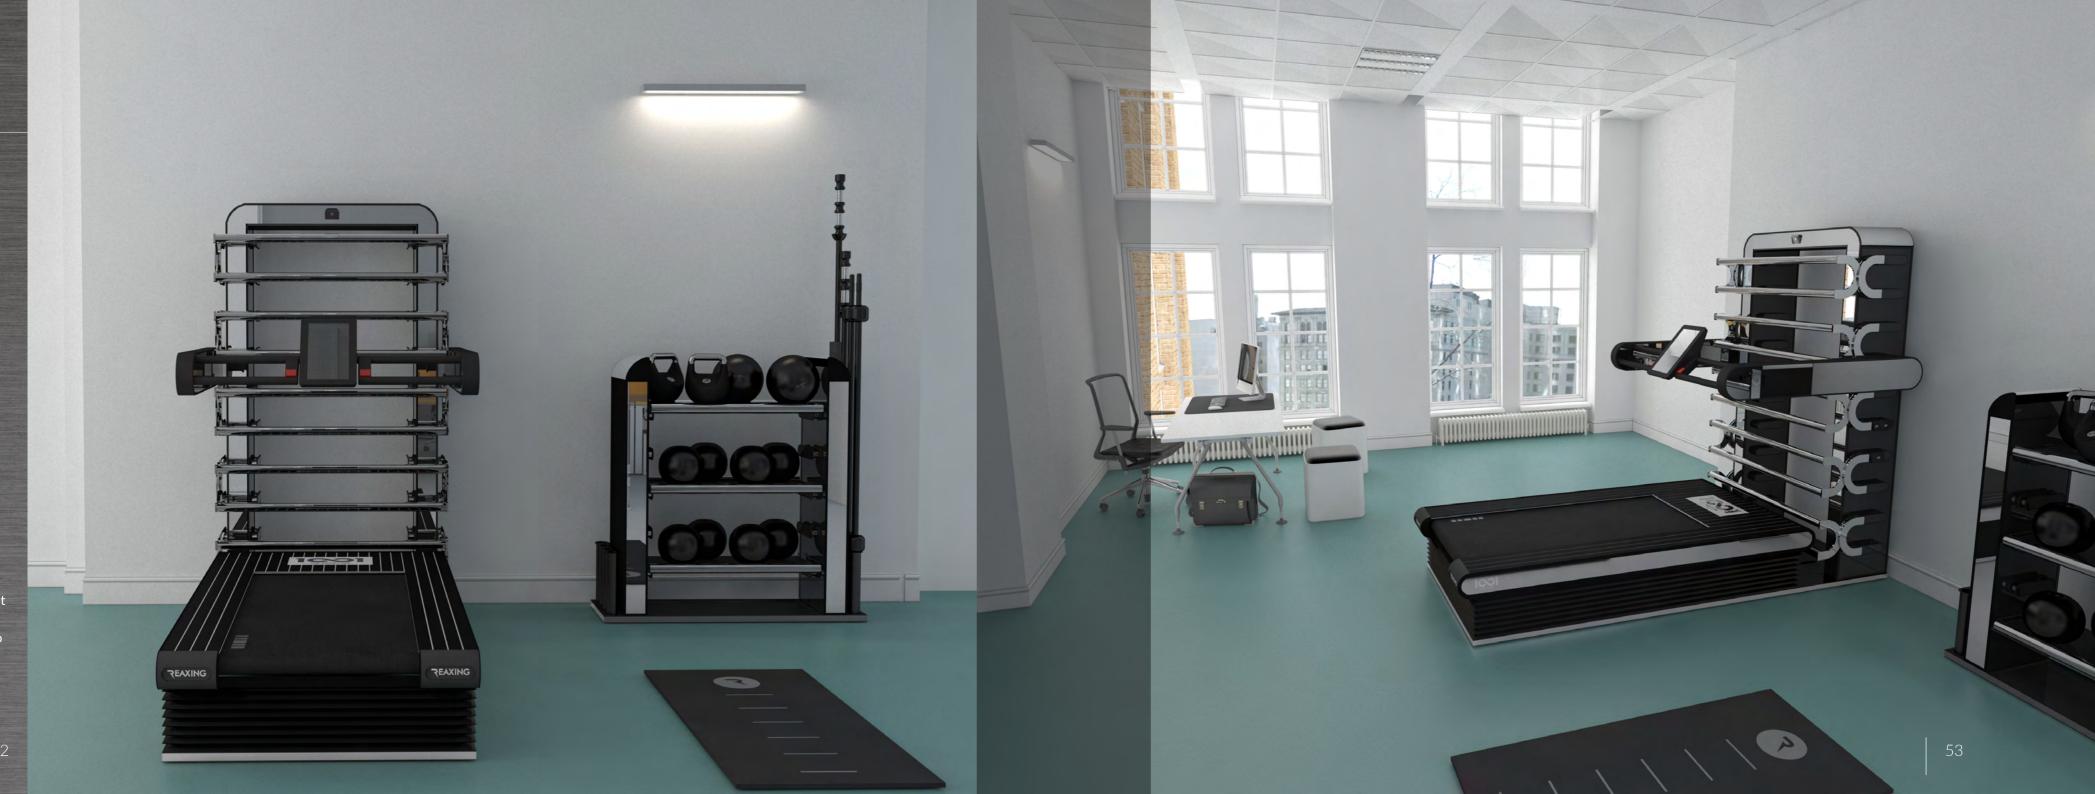

# ONE INFINITY ONE

THE FIRST AND ONLY NEUROREACTIVE PIECE OF EQUIPMENT IN THE WORLD THAT ALLOWS YOU TO PERFORM A CONGNITIVE, PROPRIOCEPTIVE AND NEUROFUNCTIONAL TRAINING IN JUST 4 SQUARE METERS. 1001 INCLUDES ALL THE REAXING PHYLOSOPHY AND TECHNOLOGY. ALL OUR INNOVATIVE AND PATENTED SOLUTIONS IN A SINGLE PROFESSIONAL STATION. 1001 GRANTS UNLIMITED TRAINING COMBINATIONS. A SMART FLOOR AS THE REAX BOARD, A UNIQUE 3D TREADMILL AS THE REAX RUN, A MULTI-PURPOSE STATION FOR FUNCTIONAL TRAINING AND STORAGE PURPOSES, AND FINALLY AN INTELLIGENT LIGHTING SYSTEM AS THE REAX LIGHTS.

#### SPACE-SAVING

In 4sqm only you can find a treadmill, a smart proprioceptive floor and a multifunctional and cognitive station (pro-1 version)

# REAX 1001 PRO2

SPECIAL VERSION WITH CUSTOMIZABLE RACK AND WITH MULTIPLE CONFIGURATIONS FOR TRAINING AND STORAGE