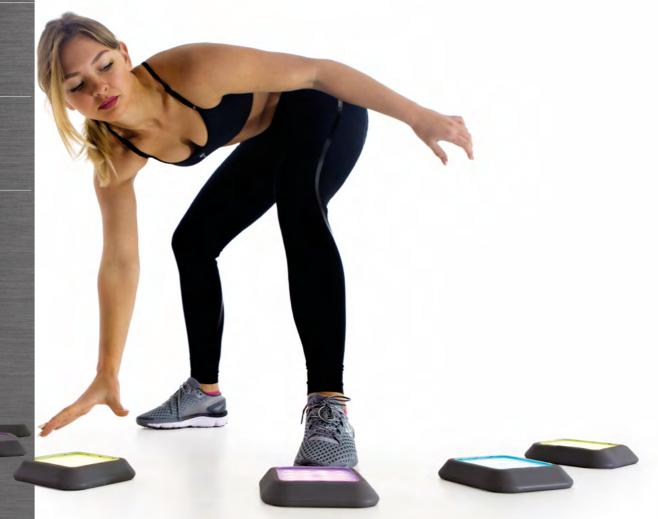

EVERY EXERCISE ACTIVATES A TRIPLE ACTION WITH THE SUDDEN DYNAMIC IMPULSE.

# PERFORMANCE?

Better results are reached thanks to a very strong stimulation of the visual apparatus and to a higher involvement of the nervous system in the elaboration of complex motor tasks linked to the various colors.

# THE RESULTS OF THE **NEUROREACTIVE TRAINING** HAVE A TRIPLE EFFECT: BETTER RESULTS AT MENTAL, PHYSICAL AND METABOLIC LEVELS.