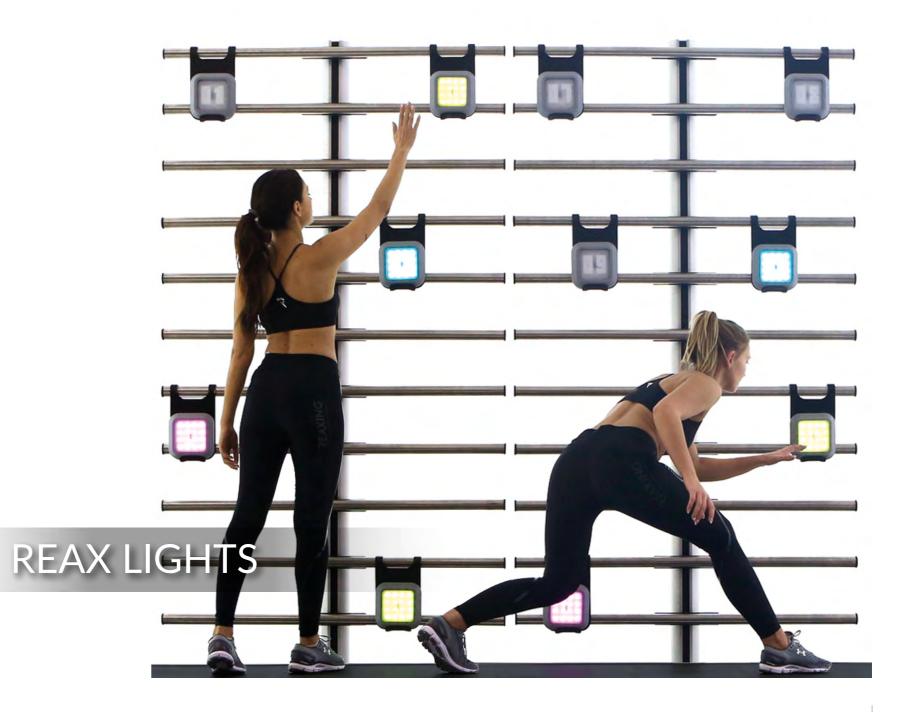

# REAX LIGHTS

TEST YOUR SKILLS AND IMPROVE THEM DAY
BY DAY WITH THE WORLD'S MOST ADVANCED
TRAINING SYSTEM.

A PATENTED TECHNOLOGY TO IMPROVE MOTOR SKILLS, COGNITION,

PERIPHERAL VISION AND REACTIVITY.

REAX LIGHTS PRO IS AN INTELLIGENT AND PATENTED SYSTEM, UNIQUE FOR ITS VERSATILITY AND USER-FRIENDLY. AN INTEGRATED CONCEPT DESIGNED TO DEVELOP INTERACTIVE TRAINING PROGRAMMES, COMBINATIONS OF TASKS AND REFLEXES IMPROVEMENT. THE REAX LIGHTS SYSTEM IS THE ONLY ONE THAT INCLUDES MOBILE SATELLITES, WALLS AND FLOORS, AS WELL AS A COMPLETE RANGE OF ACCESSORIES FOR AN INNOVATIVE COGNITIVE TRAINING.