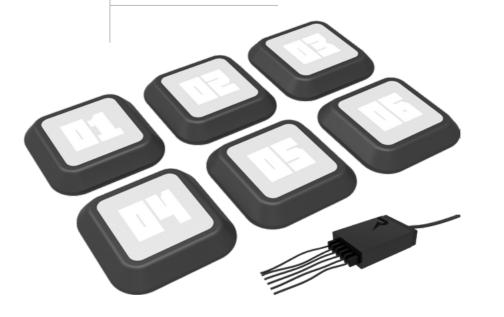

# LIGHTS SYSTEM

RE 5022 PRO1 STARTER 12

RE 5023 PRO2 STARTER 6

RE 1147 PRO3 STARTER 4

1 RE 1020

1 RE 1021

1 RE 1005

1 RE 1023

# STARTER 6

1 RE 1025 1 RE 1000 REAX LIGHTS - PRO2 - ADVANCE 6 TABLET

RE 1034 SATELLITE HOUSING SUCTION CUP - 3 PACK

RE 1040 SATELLITE HOUSING BAND FOR BOXING BAG

RE 1035 SATELLITE HOUSING STRAP - 3 PACK

**OPTIONAL** 

# PRO1

- 12 SATELLITES
- 6 LIGHT COLORS
- INDUCTION CHARGING

WIFI

RE 1169 REAX LIGHTS

RE 1147 REAX LIGHTS

PRO2

- 6 SATELLITES
- 6 LIGHT COLORS
- INDUCTION CHARGING

WIFI