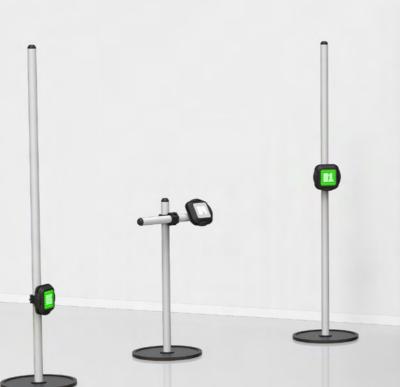

MOBILE PARALLELS

POLE KIT 200 - 3 PACK

POLE KIT 100 - 2 PACK

PULL UP

# RE 1024 POLE KIT 200 – 3 PACK RE 1025 POLE KIT 100 - 2 PACK