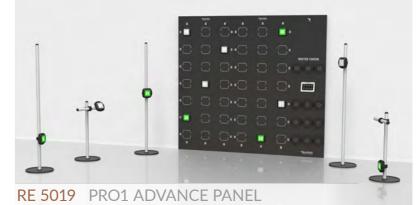

### RE 5019 REAX LIGHTS PRO1

# **ADVANCE PANEL**

REAX LIGHTS - PRO1 - 12 SATELLITES

INDUCTION CHARGER WITH TOUCH FOR REAX LIGHTS - PRO1

**IRON PANEL** 

POLE KIT 200 - 3 PACK

POLE KIT 100 - 2 PACK

### **OPTIONAL**

RE 1034 SATELLITE HOUSING SUCTION CUP - 3 PACK

RE 1035 SATELLITE HOUSING STRAP - 3 PACK

RE 1036 SATELLITE HOUSING COLLAR - 3 PACK

**RE 1037 JUNCTION POLE** 

**RE 1039 FLOOR FOR PANEL** 

RE 1000 TABLET

RE 1029 WIRELESS WIFI ROUTER (TRAVEL BAG INCLUDED)

RE 1173 REAX APPAREL S/M

RE 1174 REAX APPAREL L/XL

1 RE 5024

1 RE 1000

1 RE 1028

2 RE 1027

RE 5020 REAX LIGHTS PRO1