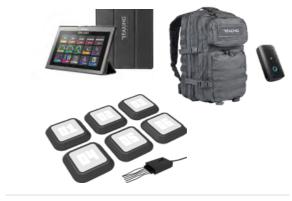

# RE 5023 REAX LIGHTS PRO2

# STARTER 6

1 RE 1025 1 RE 1000 REAX LIGHTS - PRO2 - ADVANCE 6 TABLET

RE 1034 SATELLITE HOUSING SUCTION CUP - 3 PACK

RE 1040 SATELLITE HOUSING BAND FOR BOXING BAG

RE 1035 SATELLITE HOUSING STRAP - 3 PACK

**OPTIONAL** 

RE 1173 REAX APPAREL S/M

RE 1174 REAX APPAREL L/XL

**RE 1164** SATELLITE HOUSING STRAP - 1 PC

RE 1000 TABLET

**RE 1165** SATELLITE HOUSING COLLAR - 1 PC

**RE 1163** SATELLITE HOUSING SUCTION CUP - 1 PC

RE 1147 REAX LIGHTS PRO3