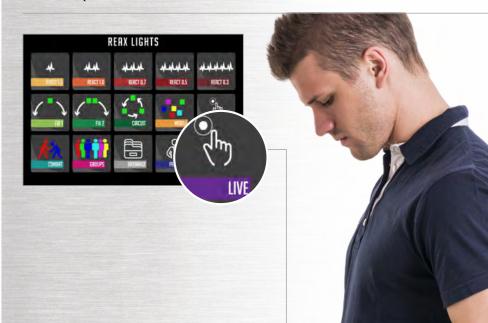

# CONTROL SYSTEMS

THE REAX LIGHTS APP IS ADAPTABLE TO ANY NEED: IT HAS BEEN DESIGNED TO OFFER A UNIQUE TRAINING AND TO MANAGE THE CUSTOMER/ATHLETE EXPERIENCE.

- DEDICATED AND UPDATABLE APP
- INTUITIVE AND USER-FRIENDLY INTERFACE
- PROGRAMS READY FOR USE
- TESTING AREA AND CUSTOMIZABLE PROGRAMS

# DEFAULT TRAINING PROGRAMS REACT 1/2/3/4/5 Programs dedicated to improving reflexes FIX 1/2 Programs to add cardio elements to cognitive purposes CIRCUIT To manage small groups or involve users In time circuits MOBILE The most versatile of our programs, great for dozens of uses