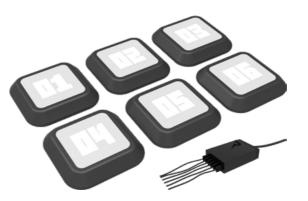

## RE 1020 REAX LIGHTS

# PRO1

- 12 SATELLITES
- 6 LIGHT COLORS
- INDUCTION CHARGING

WIFI

RE 1169 REAX LIGHTS

RE 1147 REAX LIGHTS

PRO2

- 6 SATELLITES
- 6 LIGHT COLORS
- INDUCTION CHARGING

WIFI

- 4 SATELLITES
- 6 LIGHT COLORS
- CABLE CHARGING

**BLUETOOTH** 