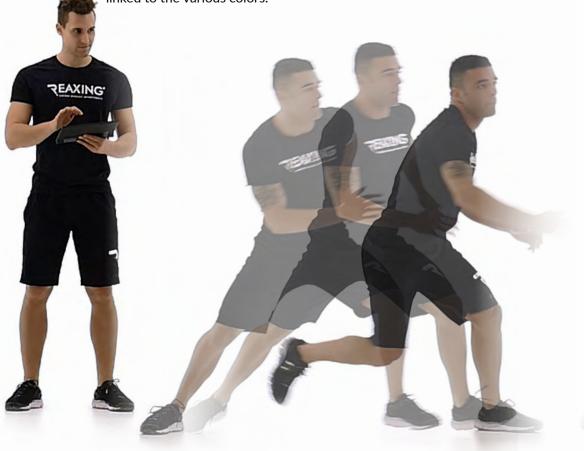

# PERFORMANCE?

Better results are reached thanks to a very strong stimulation of the visual apparatus and to a higher involvement of the nervous system in the elaboration of complex motor tasks linked to the various colors.

# THE RESULTS OF THE **NEUROREACTIVE TRAINING** HAVE A TRIPLE EFFECT: BETTER RESULTS AT MENTAL, PHYSICAL AND METABOLIC LEVELS.