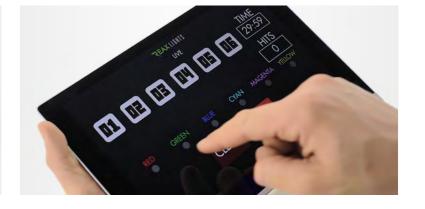

# CONTROL SYSTEMS

THE REAX LIGHTS APP IS ADAPTABLE TO ANY NEED: IT HAS BEEN DESIGNED TO OFFER A UNIQUE TRAINING AND TO MANAGE THE CUSTOMER/ATHLETE EXPERIENCE.

- DEDICATED AND UPDATABLE APP
- INTUITIVE AND USER-FRIENDLY INTERFACE
- PROGRAMS READY FOR USE
- TESTING AREA AND CUSTOMIZABLE PROGRAMS

## LEADING THE GAME

LIVE M O D E

A SPECIAL LIVE PROGRAM ALLOWS THE TRAINER TO TAKE CONTROL OF THE SATELLITES, MODIFYING THE LIGTHS SEQUENCE AND SPEED DURING THE EXERCISE.

two contenders

COMBAT

Totally open program to give space to t he imagination of the trainer