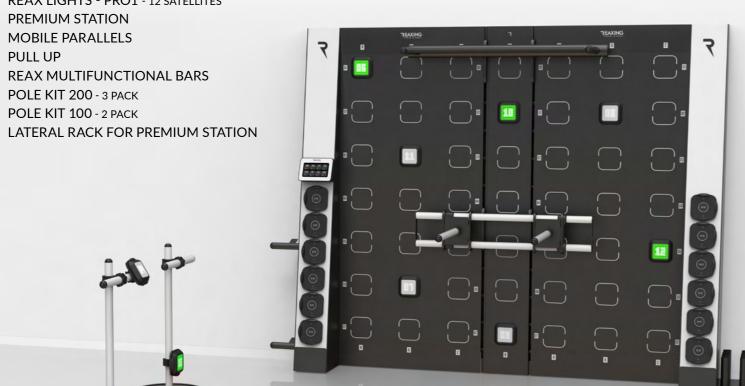

1 RE 1022

1 RE 1024

1 RE 1025

1 RE 1066

RE 5018 REAX LIGHTS PRO1

REAX LIGHTS - PRO1 - 12 SATELLITES

REAX MULTIFUNCTIONAL BARS

PREMIUM STATION

MOBILE PARALLELS

POLE KIT 200 - 3 PACK

POLE KIT 100 - 2 PACK

PULL UP

# PREMIUM STATION