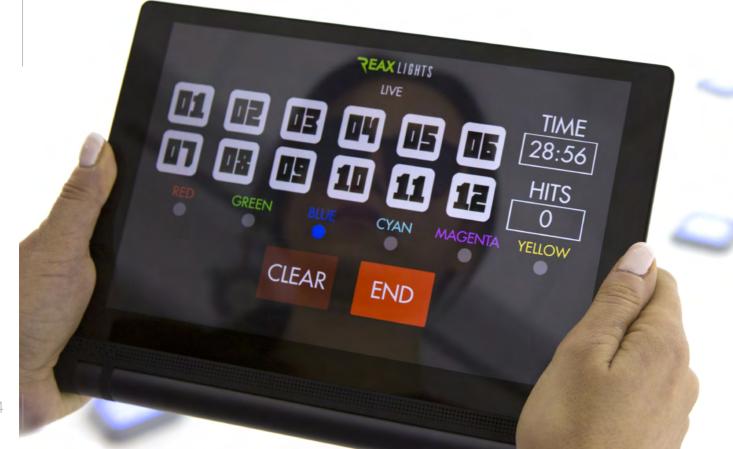

## LEADING THE GAME

LIVE M O D E

A SPECIAL LIVE PROGRAM ALLOWS THE TRAINER TO TAKE CONTROL OF THE SATELLITES, MODIFYING THE LIGTHS SEQUENCE AND SPEED DURING THE EXERCISE.

two contenders

COMBAT

Totally open program to give space to t he imagination of the trainer

For exciting challenges between