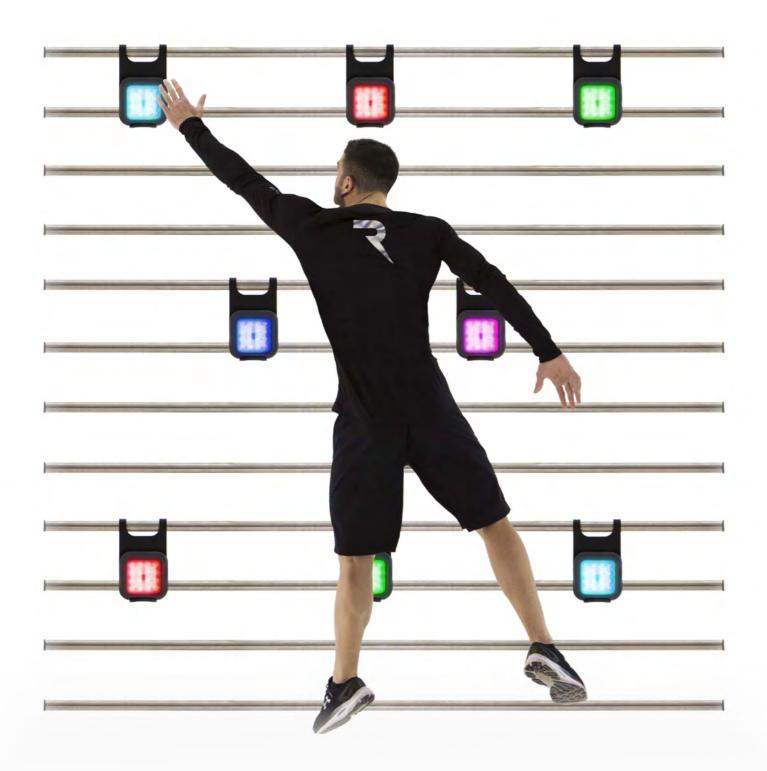

EVERY EXERCISE ACTIVATES A TRIPLE ACTION WITH THE SUDDEN DYNAMIC IMPULSE.

# CONNECTING SENSORY ACTIVATION

# PROCESSING NERVOUS ACTIVATION

# REACTING MOTOR ACTIVATION