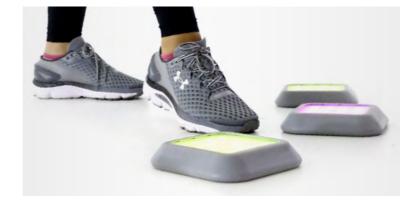

# REAX LIGHTS

TEST YOUR SKILLS AND IMPROVE THEM DAY
BY DAY WITH THE WORLD'S MOST ADVANCED
TRAINING SYSTEM.

A PATENTED TECHNOLOGY TO IMPROVE MOTOR SKILLS, COGNITION,

PERIPHERAL VISION AND REACTIVITY.

REAX LIGHTS PRO IS AN INTELLIGENT AND PATENTED SYSTEM, UNIQUE FOR ITS VERSATILITY AND USER-FRIENDLY. AN INTEGRATED CONCEPT DESIGNED TO DEVELOP INTERACTIVE TRAINING PROGRAMMES, COMBINATIONS OF TASKS AND REFLEXES IMPROVEMENT. THE REAX LIGHTS SYSTEM IS THE ONLY ONE THAT INCLUDES MOBILE SATELLITES, WALLS AND FLOORS, AS WELL AS A COMPLETE RANGE OF ACCESSORIES FOR AN INNOVATIVE COGNITIVE TRAINING.

A new vision based on the everyday and sport needs: the ability to react to changing and unexpected situations.

# PERFORMANCE?

Better results are reached thanks to a very strong stimulation of the visual apparatus and to a higher involvement of the nervous system in the elaboration of complex motor tasks linked to the various colors.