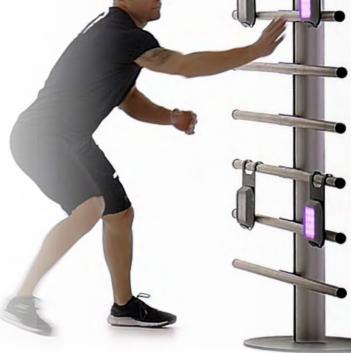

# REAX LIGHTS

TEST YOUR SKILLS AND IMPROVE THEM DAY
BY DAY WITH THE WORLD'S MOST ADVANCED
TRAINING SYSTEM.

A PATENTED TECHNOLOGY TO IMPROVE MOTOR SKILLS, COGNITION,

PERIPHERAL VISION AND REACTIVITY.

REAX LIGHTS PRO IS AN INTELLIGENT AND PATENTED SYSTEM, UNIQUE FOR ITS VERSATILITY AND USER-FRIENDLY. AN INTEGRATED CONCEPT DESIGNED TO DEVELOP INTERACTIVE TRAINING PROGRAMMES, COMBINATIONS OF TASKS AND REFLEXES IMPROVEMENT. THE REAX LIGHTS SYSTEM IS THE ONLY ONE THAT INCLUDES MOBILE SATELLITES, WALLS AND FLOORS, AS WELL AS A COMPLETE RANGE OF ACCESSORIES FOR AN INNOVATIVE COGNITIVE TRAINING.

UNIQUE

The only mobile lights satellite system which is able to create 3D cognitive training spaces. Two technologies available: Wi-Fi and Bluetooth

ORIGINAL

Italian design, made in Italy and worldwide patented.