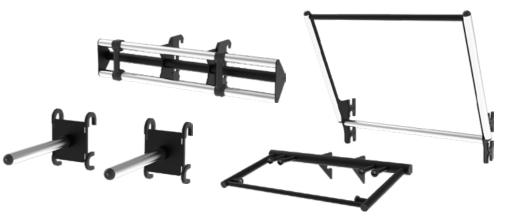

1 RE 1022

1 RE 1024

1 RE 1025

1 RE 1066

RE 5018 REAX LIGHTS PRO1

REAX LIGHTS - PRO1 - 12 SATELLITES

REAX MULTIFUNCTIONAL BARS

PREMIUM STATION

MOBILE PARALLELS

POLE KIT 200 - 3 PACK

POLE KIT 100 - 2 PACK

PULL UP

# PREMIUM STATION

# RE 1024 POLE KIT 200 – 3 PACK RE 1025 POLE KIT 100 - 2 PACK

### TRAINING ACCESSORIES

RE 1005 MOBILE PARALLELS

RE 1006 MULTIFUNCTIONAL PULL UP

RE 1022 MULTIFUNCTIONAL BARS

RE 1023 PULL UP

**POLE KIT** 