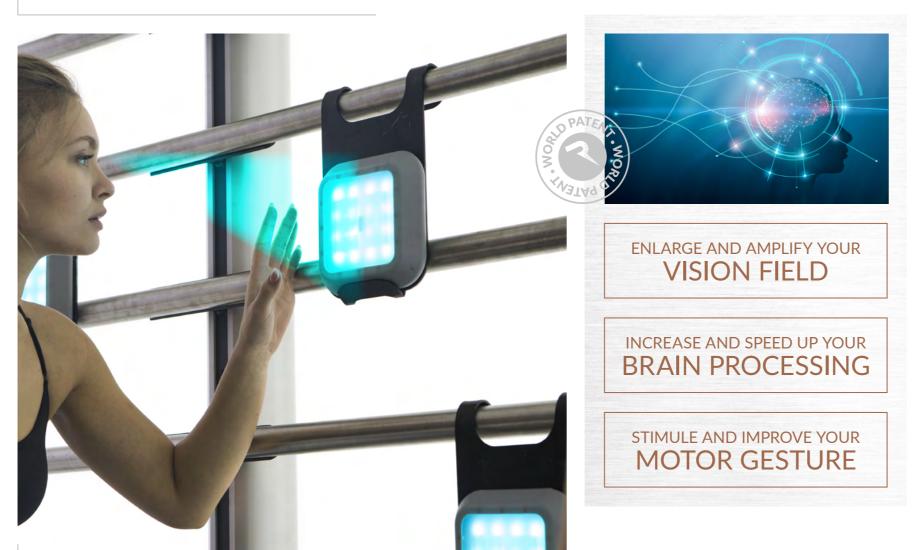

# REAX LIGHTS

TEST YOUR SKILLS AND IMPROVE THEM DAY
BY DAY WITH THE WORLD'S MOST ADVANCED
TRAINING SYSTEM.

A PATENTED TECHNOLOGY TO IMPROVE MOTOR SKILLS, COGNITION,

PERIPHERAL VISION AND REACTIVITY.

REAX LIGHTS PRO IS AN INTELLIGENT AND PATENTED SYSTEM, UNIQUE FOR ITS VERSATILITY AND USER-FRIENDLY. AN INTEGRATED CONCEPT DESIGNED TO DEVELOP INTERACTIVE TRAINING PROGRAMMES, COMBINATIONS OF TASKS AND REFLEXES IMPROVEMENT. THE REAX LIGHTS SYSTEM IS THE ONLY ONE THAT INCLUDES MOBILE SATELLITES, WALLS AND FLOORS, AS WELL AS A COMPLETE RANGE OF ACCESSORIES FOR AN INNOVATIVE COGNITIVE TRAINING.

A new vision based on the everyday and sport needs: the ability to react to changing and unexpected situations.