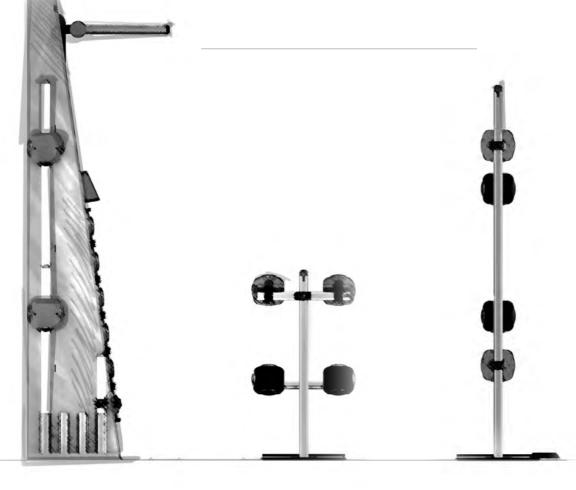

# TRAINING WALLS

RE 1021 PREMIUM STATION

RE 1027 IRON PANEL

RE 1032 WALLBAR

### WALLS ACCESSORIES RE 1038 FLOOR FOR STATION RE 1039 FLOOR FOR PANEL RE 1066 LATERAL RACK FOR PREMIUM STATION

# RE 1024 POLE KIT 200 – 3 PACK RE 1025 POLE KIT 100 - 2 PACK