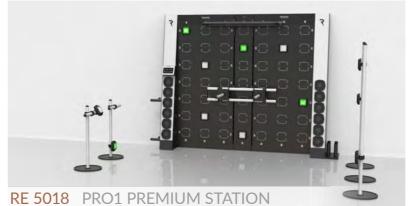

1 RE 1022

1 RE 1024

1 RE 1025

1 RE 1066

RE 5018 REAX LIGHTS PRO1

REAX LIGHTS - PRO1 - 12 SATELLITES

REAX MULTIFUNCTIONAL BARS

PREMIUM STATION

MOBILE PARALLELS

POLE KIT 200 - 3 PACK

POLE KIT 100 - 2 PACK

PULL UP

# PREMIUM STATION

### **OPTIONAL**

RE 1034 SATELLITE HOUSING SUCTION CUP - 3 PACK

RE 1035 SATELLITE HOUSING STRAP - 3 PACK

**RE 1036 SATELLITE HOUSING COLLAR - 3 PACK** 

**RE 1037 JUNCTION POLE** 

**RE 1038 FLOOR FOR STATION** 

RE 1000 TABLET

RE 1029 WIRELESS WIFI ROUTER (TRAVEL BAG INCLUDED)

RE 1173 REAX APPAREL S/M

RE 1174 REAX APPAREL L/XL

1 RE 1020

1 RE 1026

2 RE 1027

1 RE 1024