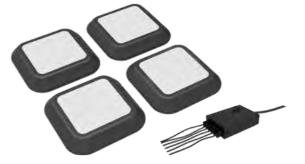

## RE 1020 REAX LIGHTS

# PRO1

- 12 SATELLITES
- 6 LIGHT COLORS
- INDUCTION CHARGING

WIFI

RE 1169 REAX LIGHTS

RE 1147 REAX LIGHTS

PRO2

- 6 SATELLITES
- 6 LIGHT COLORS
- INDUCTION CHARGING

WIFI

- 4 SATELLITES
- 6 LIGHT COLORS
- CABLE CHARGING

**BLUETOOTH** 