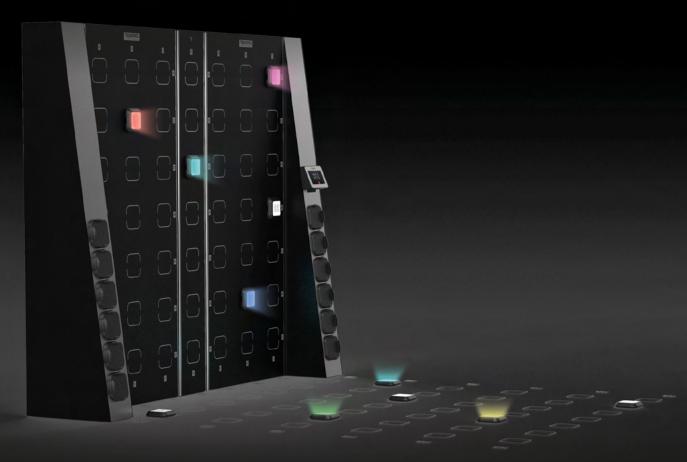

# REAX LIGHTS

TEST YOUR SKILLS AND IMPROVE THEM DAY
BY DAY WITH THE WORLD'S MOST ADVANCED
TRAINING SYSTEM.

A PATENTED TECHNOLOGY TO IMPROVE MOTOR SKILLS, COGNITION,

PERIPHERAL VISION AND REACTIVITY.

REAX LIGHTS PRO IS AN INTELLIGENT AND PATENTED SYSTEM, UNIQUE FOR ITS VERSATILITY AND USER-FRIENDLY. AN INTEGRATED CONCEPT DESIGNED TO DEVELOP INTERACTIVE TRAINING PROGRAMMES, COMBINATIONS OF TASKS AND REFLEXES IMPROVEMENT. THE REAX LIGHTS SYSTEM IS THE ONLY ONE THAT INCLUDES MOBILE SATELLITES, WALLS AND FLOORS, AS WELL AS A COMPLETE RANGE OF ACCESSORIES FOR AN INNOVATIVE COGNITIVE TRAINING.

UNIQUE

The only mobile lights satellite system which is able to create 3D cognitive training spaces. Two technologies available: Wi-Fi and Bluetooth

ORIGINAL

Italian design, made in Italy and worldwide patented.

RELIABLE

Attention to the details and built with the best materials. Rubber case shockproof. Pressure-resistant slide.

USER FRIENDLY

Intuitive use thanks to a plug and play app (no preset needed).

**FUNCTIONAL** 

Proximity sensors able to react even without touching the satellite.

Database to save training sessions.

Downloadable and/or sharable data.