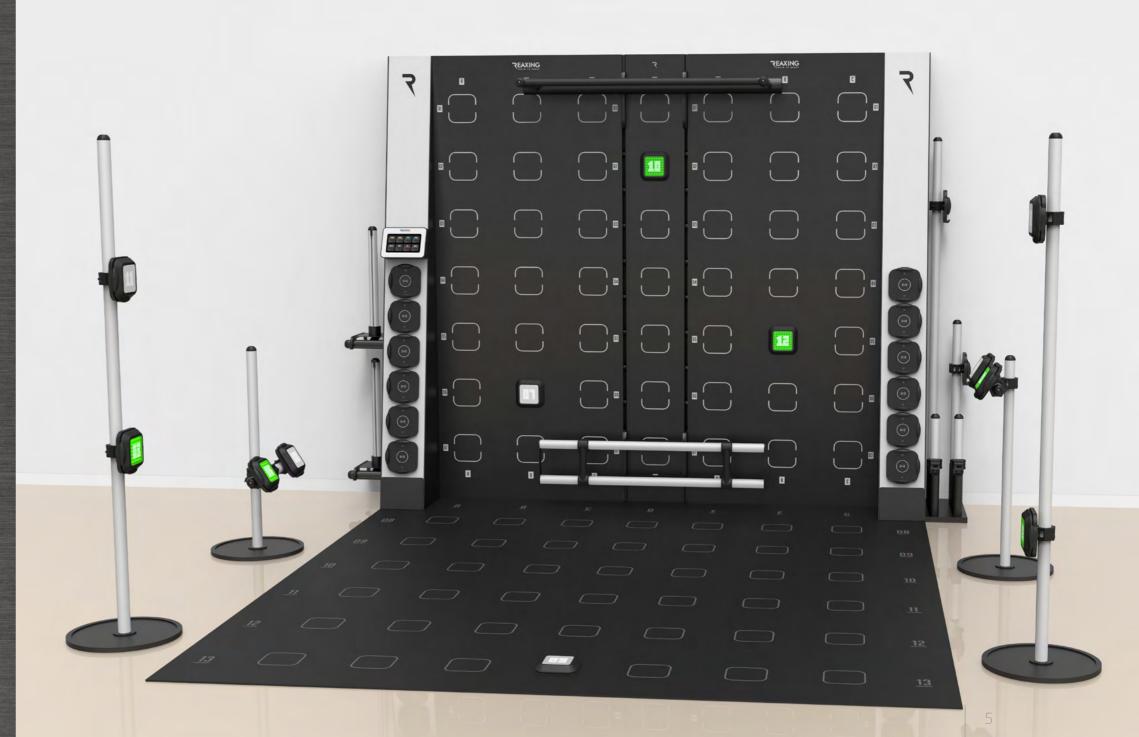

# REAXING PRESENTS

# REAX LIGHTS

TEST YOUR SKILLS AND IMPROVE THEM DAY
BY DAY WITH THE WORLD'S MOST ADVANCED
TRAINING SYSTEM.

A PATENTED TECHNOLOGY TO IMPROVE MOTOR SKILLS, COGNITION,

PERIPHERAL VISION AND REACTIVITY.

REAX LIGHTS PRO IS AN INTELLIGENT AND PATENTED SYSTEM, UNIQUE FOR ITS VERSATILITY AND USER-FRIENDLY. AN INTEGRATED CONCEPT DESIGNED TO DEVELOP INTERACTIVE TRAINING PROGRAMMES, COMBINATIONS OF TASKS AND REFLEXES IMPROVEMENT. THE REAX LIGHTS SYSTEM IS THE ONLY ONE THAT INCLUDES MOBILE SATELLITES, WALLS AND FLOORS, AS WELL AS A COMPLETE RANGE OF ACCESSORIES FOR AN INNOVATIVE COGNITIVE TRAINING.