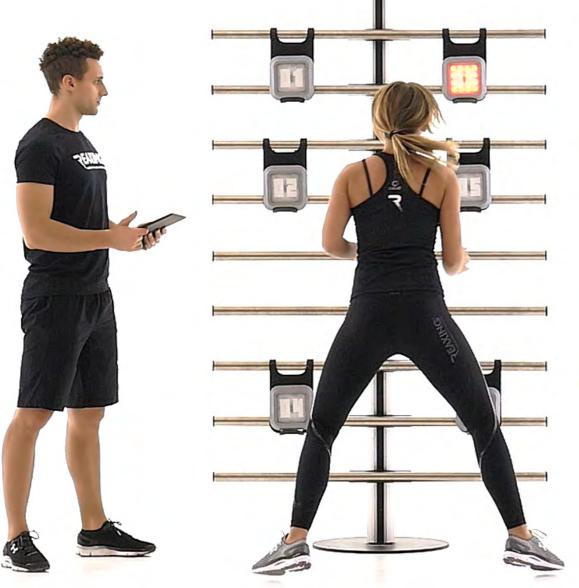

# REAX LIGHTS

TEST YOUR SKILLS AND IMPROVE THEM DAY
BY DAY WITH THE WORLD'S MOST ADVANCED
TRAINING SYSTEM.

A PATENTED TECHNOLOGY TO IMPROVE MOTOR SKILLS, COGNITION,

PERIPHERAL VISION AND REACTIVITY.

REAX LIGHTS PRO IS AN INTELLIGENT AND PATENTED SYSTEM, UNIQUE FOR ITS VERSATILITY AND USER-FRIENDLY. AN INTEGRATED CONCEPT DESIGNED TO DEVELOP INTERACTIVE TRAINING PROGRAMMES, COMBINATIONS OF TASKS AND REFLEXES IMPROVEMENT. THE REAX LIGHTS SYSTEM IS THE ONLY ONE THAT INCLUDES MOBILE SATELLITES, WALLS AND FLOORS, AS WELL AS A COMPLETE RANGE OF ACCESSORIES FOR AN INNOVATIVE COGNITIVE TRAINING.

A new vision based on the everyday and sport needs: the ability to react to changing and unexpected situations.

# **INNOVATIVE?**

The construction of a visual stimulation training and its translation into motor gestures has always been considered an elite field. Thanks to our Reax Lights this opportunity is now reachable by all the professionals in the industry.