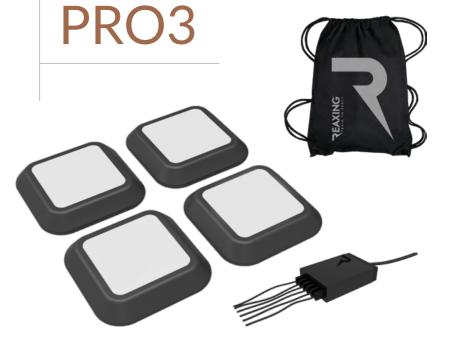

RE 1173 REAX APPAREL S/M

RE 1174 REAX APPAREL L/XL

**RE 1164** SATELLITE HOUSING STRAP - 1 PC

RE 1000 TABLET

**RE 1165** SATELLITE HOUSING COLLAR - 1 PC

**RE 1163** SATELLITE HOUSING SUCTION CUP - 1 PC

RE 1147 REAX LIGHTS PRO3

STARTER 4

1 RE 1147

REAX LIGHTS - PRO3 STARTER 4

26