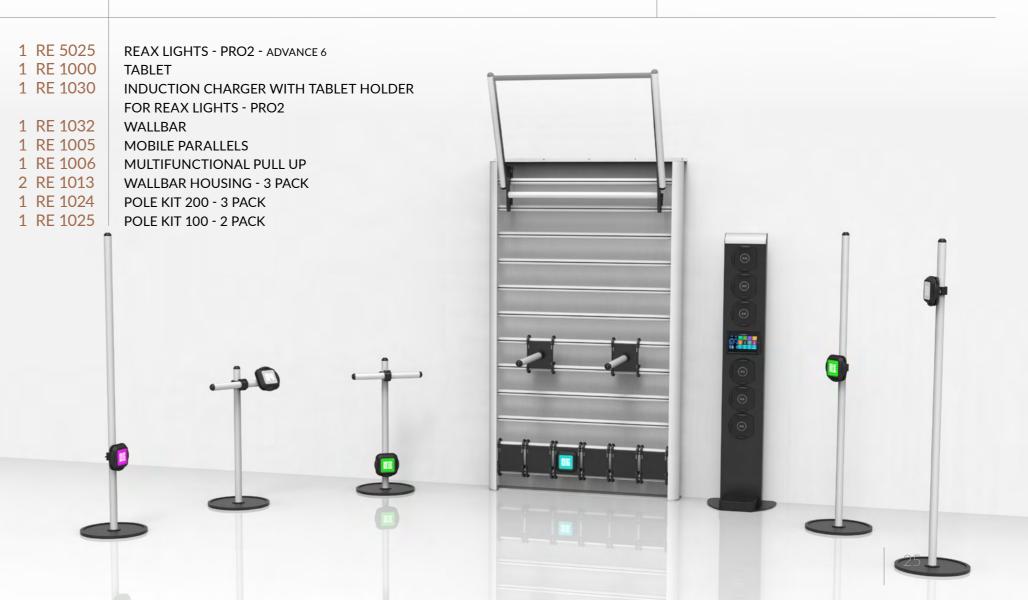

# LIGHTS SYSTEM

RE 5022 PRO1 STARTER 12

RE 5023 PRO2 STARTER 6

RE 1147 PRO3 STARTER 4

1 RE 1020

1 RE 1021

1 RE 1005

1 RE 1023

1 RE 1022

1 RE 1024

1 RE 1025

1 RE 1066

RE 5018 REAX LIGHTS PRO1

REAX LIGHTS - PRO1 - 12 SATELLITES

REAX MULTIFUNCTIONAL BARS

PREMIUM STATION

MOBILE PARALLELS

POLE KIT 200 - 3 PACK

POLE KIT 100 - 2 PACK

PULL UP

# PREMIUM STATION