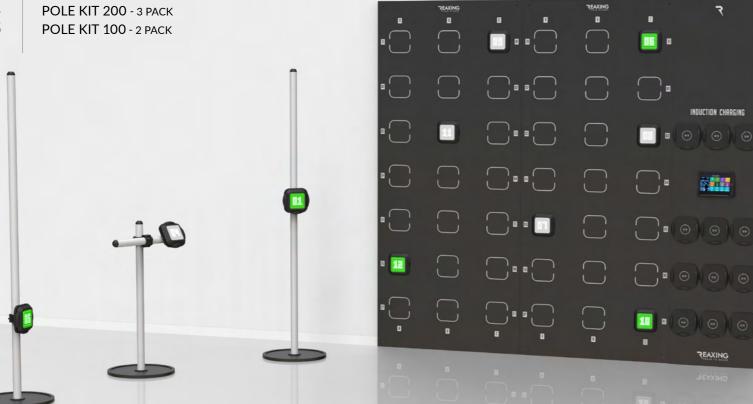

MOBILE PARALLELS

POLE KIT 200 - 3 PACK

POLE KIT 100 - 2 PACK

PULL UP

# RE 1024 POLE KIT 200 – 3 PACK RE 1025 POLE KIT 100 - 2 PACK

### CHARGER

**RE 1026** INDUCTION CHARGER WITH TOUCH FOR REAX LIGHTS - PRO1

RE 1028 INDUCTION CHARGER WITH TABLET HOLDER FOR REAX LIGHTS - PRO1

RE 1030 INDUCTION CHARGER WITH TABLET HOLDER FOR REAX LIGHTS - PRO2