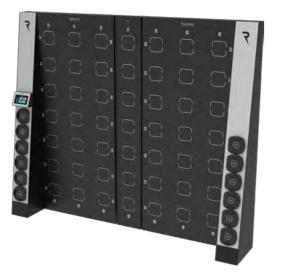

# LIGHTS SYSTEM

RE 5022 PRO1 STARTER 12

RE 5023 PRO2 STARTER 6

RE 1147 PRO3 STARTER 4

1 RE 1020

1 RE 1021

1 RE 1005

1 RE 1023

1 RE 1022

1 RE 1024

1 RE 1025

1 RE 1066

RE 5018 REAX LIGHTS PRO1

REAX LIGHTS - PRO1 - 12 SATELLITES

REAX MULTIFUNCTIONAL BARS

PREMIUM STATION