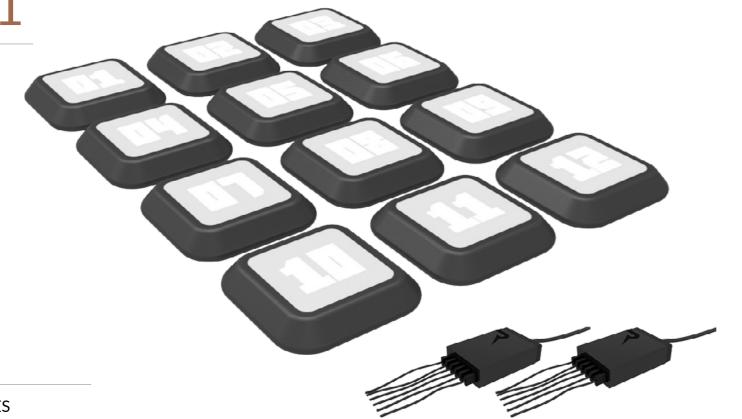

# LIGHTS SYSTEM

RE 5022 PRO1 STARTER 12

RE 5023 PRO2 STARTER 6

RE 1147 PRO3 STARTER 4

1 RE 1020

1 RE 1021

1 RE 1005

1 RE 1023

## RE 1020 REAX LIGHTS

# PRO1

- 12 SATELLITES
- 6 LIGHT COLORS
- INDUCTION CHARGING

WIFI

RE 1169 REAX LIGHTS

RE 1147 REAX LIGHTS

PRO2

- 6 SATELLITES
- 6 LIGHT COLORS
- INDUCTION CHARGING

WIFI