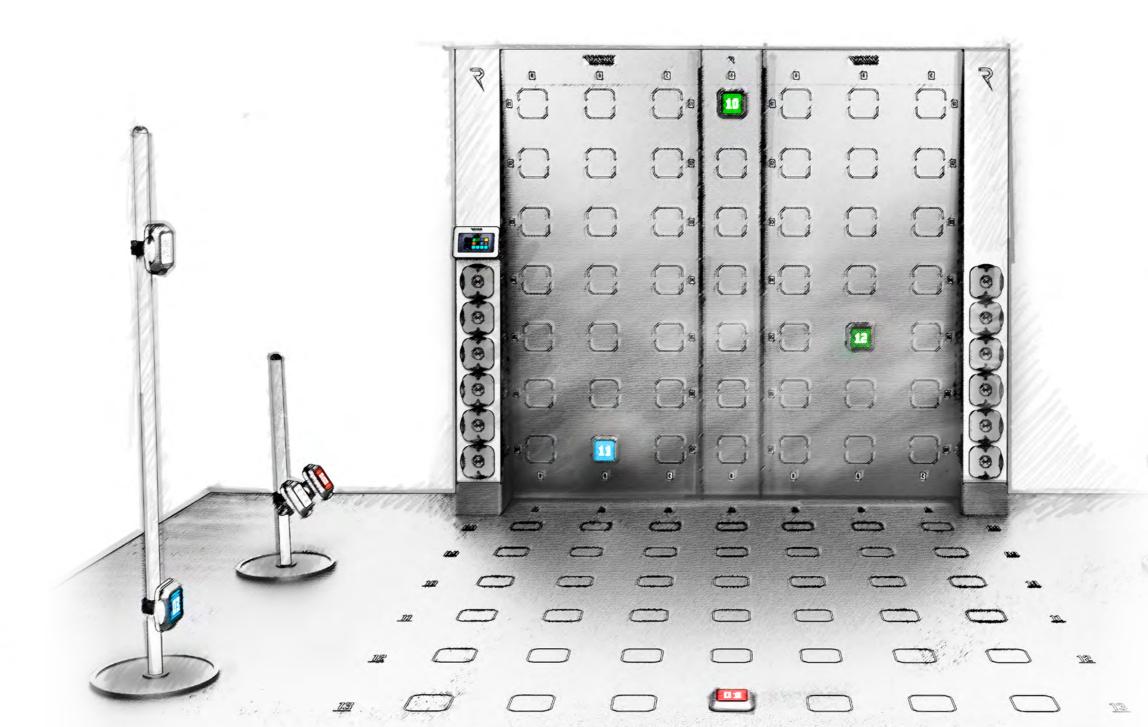

# REAX LIGHTS

TEST YOUR SKILLS AND IMPROVE THEM DAY
BY DAY WITH THE WORLD'S MOST ADVANCED
TRAINING SYSTEM.

A PATENTED TECHNOLOGY TO IMPROVE MOTOR SKILLS, COGNITION,

PERIPHERAL VISION AND REACTIVITY.

REAX LIGHTS PRO IS AN INTELLIGENT AND PATENTED SYSTEM, UNIQUE FOR ITS VERSATILITY AND USER-FRIENDLY. AN INTEGRATED CONCEPT DESIGNED TO DEVELOP INTERACTIVE TRAINING PROGRAMMES, COMBINATIONS OF TASKS AND REFLEXES IMPROVEMENT. THE REAX LIGHTS SYSTEM IS THE ONLY ONE THAT INCLUDES MOBILE SATELLITES, WALLS AND FLOORS, AS WELL AS A COMPLETE RANGE OF ACCESSORIES FOR AN INNOVATIVE COGNITIVE TRAINING.

UNIQUE

The only mobile lights satellite system which is able to create 3D cognitive training spaces. Two technologies available: Wi-Fi and Bluetooth

ORIGINAL

Italian design, made in Italy and worldwide patented.

Proximity sensors able to react even without touching the satellite.

Database to save training sessions.

Downloadable and/or sharable data.