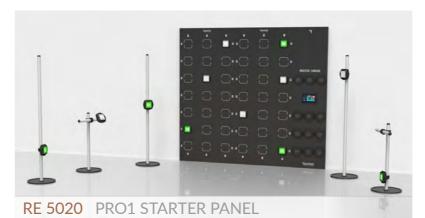

RE 1029 WIRELESS WIFI ROUTER (TRAVEL BAG INCLUDED)

RE 1173 REAX APPAREL S/M

RE 1174 REAX APPAREL L/XL

1 RE 5024

1 RE 1000

1 RE 1028

2 RE 1027

RE 5020 REAX LIGHTS PRO1

# STARTER PANEL

REAX LIGHTS - PRO1 - ADVANCED 12

TABLET

INDUCTION CHARGER WITH TABLET HOLDER

FOR REAX LIGHTS - PRO1

IRON PANEL

1 RE 1024 POLE KIT 200 - 3 PACK

1 RE 1025

### **OPTIONAL**

RE 1034 SATELLITE HOUSING SUCTION CUP - 3 PACK

RE 1035 SATELLITE HOUSING STRAP - 3 PACK

RE 1036 SATELLITE HOUSING COLLAR - 3 PACK

**RE 1037 JUNCTION POLE** 

**RE 1039 FLOOR FOR PANEL** 

RE 1173 REAX APPAREL S/M

RE 1174 REAX APPAREL L/XL