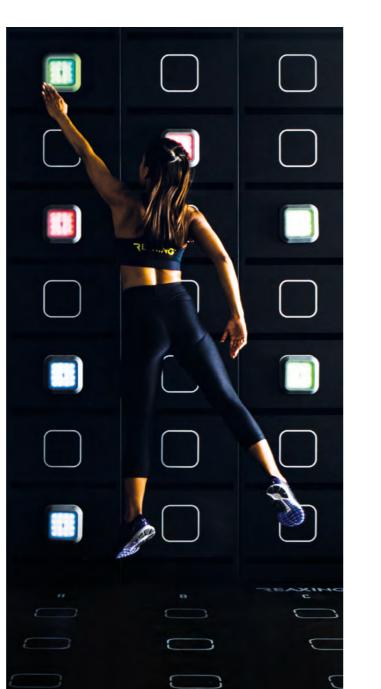

# REAX LIGHTS

TEST YOUR SKILLS AND IMPROVE THEM DAY
BY DAY WITH THE WORLD'S MOST ADVANCED
TRAINING SYSTEM.

A PATENTED TECHNOLOGY TO IMPROVE MOTOR SKILLS, COGNITION,

PERIPHERAL VISION AND REACTIVITY.

REAX LIGHTS PRO IS AN INTELLIGENT AND PATENTED SYSTEM, UNIQUE FOR ITS VERSATILITY AND USER-FRIENDLY. AN INTEGRATED CONCEPT DESIGNED TO DEVELOP INTERACTIVE TRAINING PROGRAMMES, COMBINATIONS OF TASKS AND REFLEXES IMPROVEMENT. THE REAX LIGHTS SYSTEM IS THE ONLY ONE THAT INCLUDES MOBILE SATELLITES, WALLS AND FLOORS, AS WELL AS A COMPLETE RANGE OF ACCESSORIES FOR AN INNOVATIVE COGNITIVE TRAINING.

EVERY EXERCISE ACTIVATES A TRIPLE ACTION WITH THE SUDDEN DYNAMIC IMPULSE.

# PERFORMANCE?

Better results are reached thanks to a very strong stimulation of the visual apparatus and to a higher involvement of the nervous system in the elaboration of complex motor tasks linked to the various colors.