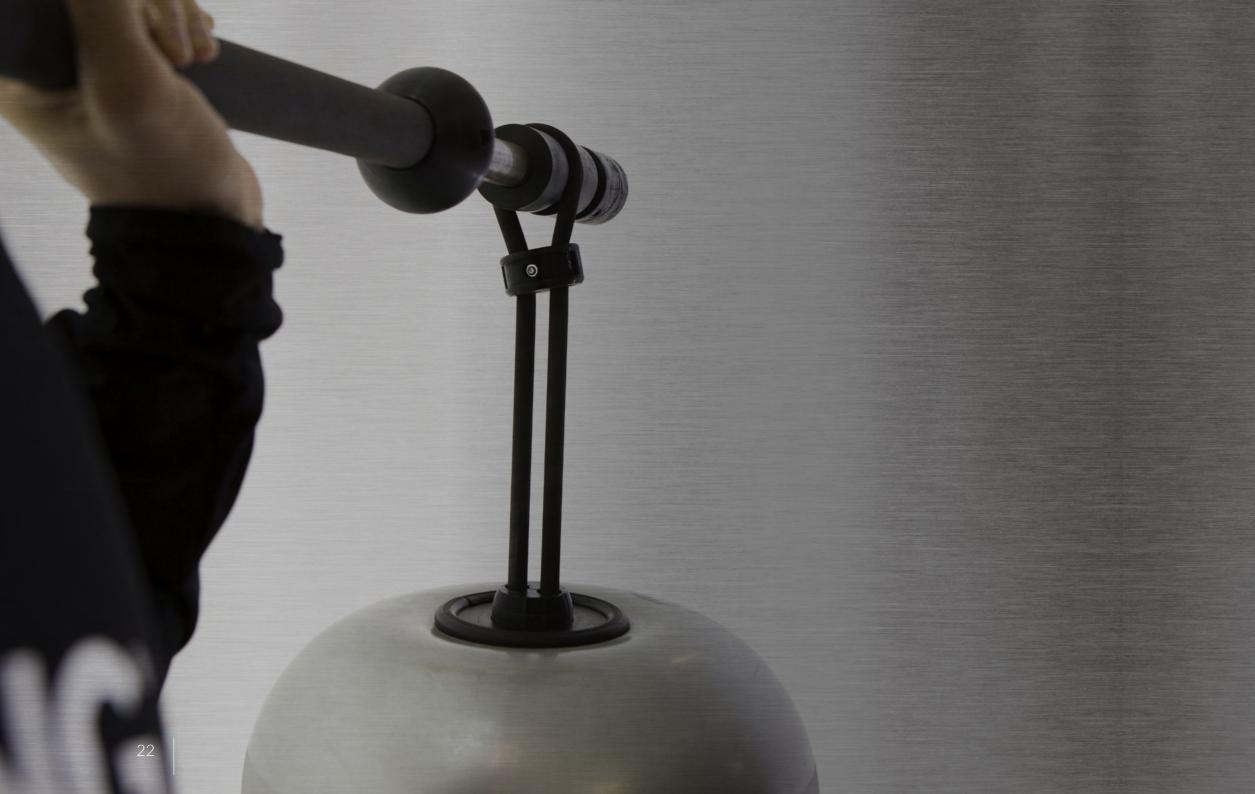

,36    |
| WIDTH  | CM   IN | 100,00   39,37 |

#### SOFT MAT 50 - 4 PACK

#### RE1044



#### EACH PART

| ENGTH  | CM   IN | 50,00   19,69  |
|--------|---------|----------------|
| HEIGHT | CM   IN | 3,00   1,18    |
| NIDTH  | CM   IN | 100,00   39,37 |

#### STEP

#### RE1047



| LENGTH | CM   IN | 90,00   35,43 |
|--------|---------|---------------|
| HEIGHT | CM   IN | 18,00   7,08  |
| WIDTH  | CM   IN | 35,00   13,77 |

#### SOFT MAT 200

#### RE1045



| LENGTH | CM   IN | 200,00   78,74 |
|--------|---------|----------------|
| HEIGHT | CM   IN | 3,00   1,18    |
| WIDTH  | CM   IN | 100,00   39,37 |

#### PLYO BOX

#### RE1048



| LENGTH | CM   IN | 75,00   27,55 |
|--------|---------|---------------|
| HEIGHT | CM   IN | 60,00   23,62 |
| WIDTH  | CM   IN | 50,00   19,68 |



## CHOOSE YOUR

REAX LIFT SOLUTION

RE5029PRO1 PREMIUMRE5030PRO2 PREMIUMRE5026PRO1 KITRE5027PRO2 KIT





# PRO1 PREMIUM

| 1 | RE1041 | REAX RACK - PRO1    |
|---|--------|---------------------|
| 1 | RE1042 | REAX BENCH          |
| 6 | RE1070 | REAX DISK HOLDER    |
| 1 | RE1049 | LIFT DISCS - 5 KG   |
| 1 | RE1050 | LIFT DISCS - 7,5 KG |
| 1 | RE1051 | LIFT DISCS - 10 KG  |
| 1 | RE1052 | LIFT DISCS - 15 KG  |
| 1 | RE1053 | LIFT DISCS - 20 KG  |
| 1 | RE1054 | LIFT DISCS - 25 KG  |
| 1 | RE1055 | BUNGEE FOR 5 KG     |
| 1 | RE1056 | BUNGEE FOR 7,5 KG   |
| 1 | RE1057 | BUNGEE FOR 10 KG    |
| 2 | RE1058 | REAX BAR 200        |
|   |        |                     |

#### OPTIONAL

| RE1068 | CUSHION            |
|--------|--------------------|
| RE1069 | BAR COLLARS        |
| RE1240