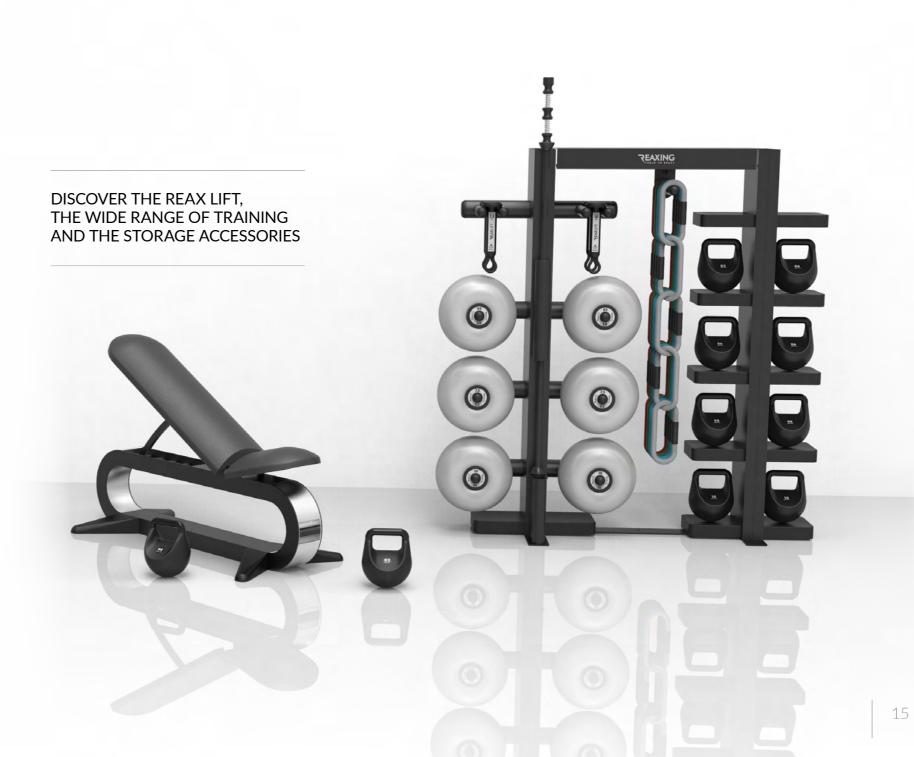

# REAXING PRESENTS REAX LIFT

ZEAULIG

THE ONLY SOFT-SHOCK BARBELL THAT ALLOWS SAFE TRAININGS WITH AN UNSTABLE LOAD.

The fluid inside the disc adds the unpredictability factor to the load, making the training much moREeffective.

REAX LIFT IS THE FIRST BARBELL IN THE WORLD THAT DESTABILIZES THE MOVEMENT PATTERNS AND INCREASES THE MOTOR RESPONSE. THIS FEATURE INVOLVES A WIDE RANGE OF MUSCLE FIBRES AS THE USER WHILE LIFTING NEEDS ALSO TO STABILIZE THE WEIGHT AT THE SAME TIME. THUS, THE USER WILL GET BETTER RESULTS USING LESS WEIGHT: AN EXCELLENT SOLUTION TO IMPROVE STRENGTH LOWERING THE JOINT STRESS.

# nnovation .

LIFTING AN UNSTABLE WEIGHT REQUIRES CONTINUOUS NEUROMUSCULAR ADAPTATION WITH HIGH PROPRIOCEPTIVE ACTIVATION.

A traditional disc is inert so it only responds to gravity. REAX LIFT has an unstable mass inside (water), which increases the dynamic movement during the lift. This type of stimulation increases the effort of the user in order to balance and control the weight. A double effort is required: overcoming the gravity and stabilizing the load.