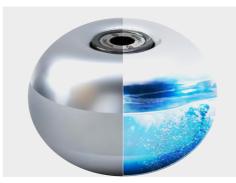

# REAXING PRESENTS REAX LIFT

ZEAULIG

THE ONLY SOFT-SHOCK BARBELL THAT ALLOWS SAFE TRAININGS WITH AN UNSTABLE LOAD.

The fluid inside the disc adds the unpredictability factor to the load, making the training much moREeffective.

# nnovation .

LIFTING AN UNSTABLE WEIGHT REQUIRES CONTINUOUS NEUROMUSCULAR ADAPTATION WITH HIGH PROPRIOCEPTIVE ACTIVATION.

A traditional disc is inert so it only responds to gravity. REAX LIFT has an unstable mass inside (water), which increases the dynamic movement during the lift. This type of stimulation increases the effort of the user in order to balance and control the weight. A double effort is required: overcoming the gravity and stabilizing the load.

#### WAVE IMPULSE FLUID INSIDE

The fluid contained in the Reax disc generates unpredictable wave impulses. The fluid moves in all directions destabilizing the tool. Compared to a traditional disc, using the same load, it is possible to notice a much higher neuromuscular commitment.