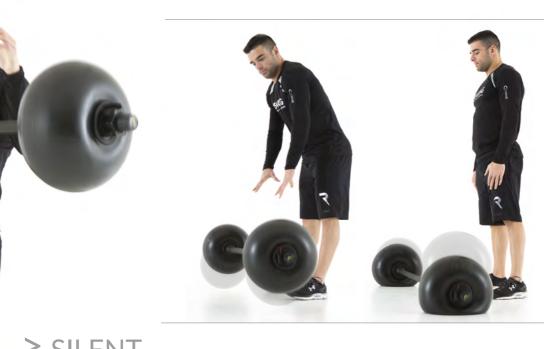

## SILENT, SOFT AND SAFE

THE LIFT DISCS SOLVE THE DANGEROUSNESS ISSUE OF THE TRADITIONAL DISCS.

THANKS TO THE PARTICULAR TECHNOLOGY THEY AREMADE OF, THEY RESULT SILENT, SOFT AND SAFE.

> SILENT

> SAFE

AXING

LET THE REAX LIFT FALL! YOU WILL NOTICE THAT NOT LOUD NOISE OR VIBRATION WILL BE GENERATED. IT IS THE PERFECT SOLUTION FOR UPPER FLOORS USES.

> SOFT THE SPECIAL ELASTIC POLYMER MAKES THE DISC NON-DEFORMABLE AND RESISTANT TO ALL THE CLASSIC STRESSES OF A BARBELL, AS LONG AS THEY AREUSED ON SMOOTH SURFACES.

> IT DOES NOT DAMAGE SURFACES. THE SOFT STRUCTUREOF THE DISC AND THE LINING OF THE BARBELL MAKE THE REAX LIFT SAFER FOR USERS, PREVENTING THE RISK OF ACCIDENTAL INJURIES DERIVED BY HYPOTETICAL IMPACTS.