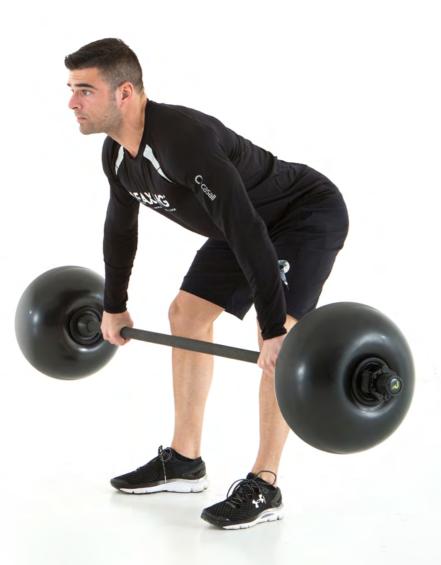

# REAXING PRESENTS REAX LIFT

ZEAULIG

THE ONLY SOFT-SHOCK BARBELL THAT ALLOWS SAFE TRAININGS WITH AN UNSTABLE LOAD.

The fluid inside the disc adds the unpredictability factor to the load, making the training much moREeffective.

REAX LIFT IS THE FIRST BARBELL IN THE WORLD THAT DESTABILIZES THE MOVEMENT PATTERNS AND INCREASES THE MOTOR RESPONSE. THIS FEATURE INVOLVES A WIDE RANGE OF MUSCLE FIBRES AS THE USER WHILE LIFTING NEEDS ALSO TO STABILIZE THE WEIGHT AT THE SAME TIME. THUS, THE USER WILL GET BETTER RESULTS USING LESS WEIGHT: AN EXCELLENT SOLUTION TO IMPROVE STRENGTH LOWERING THE JOINT STRESS.

# nnovation .

LIFTING AN UNSTABLE WEIGHT REQUIRES CONTINUOUS NEUROMUSCULAR ADAPTATION WITH HIGH PROPRIOCEPTIVE ACTIVATION.

A traditional disc is inert so it only responds to gravity. REAX LIFT has an unstable mass inside (water), which increases the dynamic movement during the lift. This type of stimulation increases the effort of the user in order to balance and control the weight. A double effort is required: overcoming the gravity and stabilizing the load.

#### WAVE IMPULSE FLUID INSIDE

The fluid contained in the Reax disc generates unpredictable wave impulses. The fluid moves in all directions destabilizing the tool. Compared to a traditional disc, using the same load, it is possible to notice a much higher neuromuscular commitment.