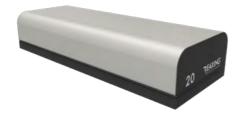

#### STEP

#### RE1047

| LENGTH | CM   IN | 90,00   35,43 |
|--------|---------|---------------|
| HEIGHT | CM   IN | 18,00   7,08  |
| WIDTH  | CM   IN | 35,00   13,77 |