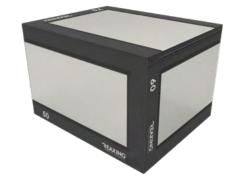

#### PLYO BOX

#### RE1048

| LENGTH | CM   IN | 75,00   27,55 |
|--------|---------|---------------|
| HEIGHT | CM   IN | 60,00   23,62 |
| WIDTH  | CM   IN | 50,00   19,68 |