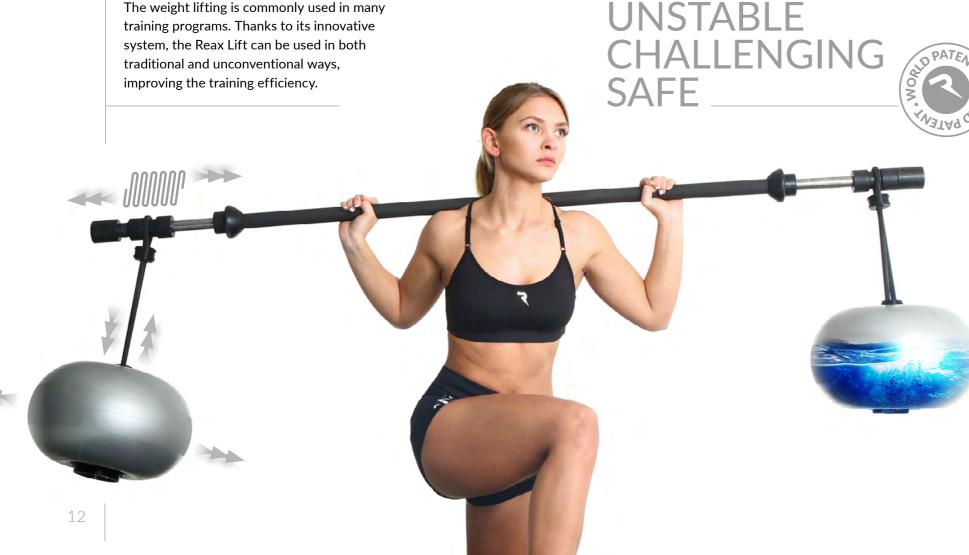

# **INNOVATIVE**?

The weight lifting is commonly used in many

IT IS THE FIRST WEIGHT TRAINING SYSTEM THAT INTERACTS WITH THE USER DUE TO ITS UNSTABLE LOAD.

REAX LIFT SYSTEM INCLUDES DISCS FILLED WITH DEMINERALIZED WATER. SPRINGS FOR HORIZONTAL OSCILLATIONS AND ELASTIC ACCESSORIES FOR VERTICAL. TRANSVERSAL AND REBOUND OSCILLATIONS.

#### **REBOUND MOVE**

**BUNGEE TOOL** 

Reax Lift offers, using a bungle tool, an additional rebound effect that increases the difficulty level of the exercise.