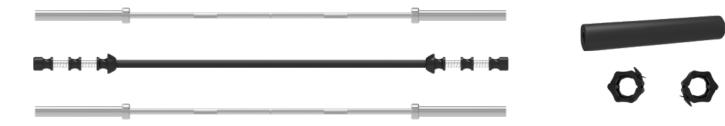

# REAX DISCS RE1049 - 5 KG RE1050 - 7,5 KG RE1051 - 10 KG RE1052 - 15 KG RE1053 - 20 KG RE1054 - 25 KG

#### REAX BAR

RE1062OLYMPIC BAR - 220RE1058REAX BAR - 200RE1240OLYMPIC BAR - 200RE1069BAR COLLARSRE1068CUSHION