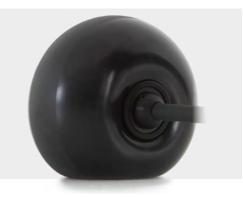

## SILENT, SOFT AND SAFE

THE LIFT DISCS SOLVE THE DANGEROUSNESS ISSUE OF THE TRADITIONAL DISCS.

THANKS TO THE PARTICULAR TECHNOLOGY THEY AREMADE OF, THEY RESULT SILENT, SOFT AND SAFE.

> SILENT

> SAFE

AXING

LET THE REAX LIFT FALL! YOU WILL NOTICE THAT NOT LOUD NOISE OR VIBRATION WILL BE GENERATED. IT IS THE PERFECT SOLUTION FOR UPPER FLOORS USES.

> SOFT THE SPECIAL ELASTIC POLYMER MAKES THE DISC NON-DEFORMABLE AND RESISTANT TO ALL THE CLASSIC STRESSES OF A BARBELL, AS LONG AS THEY AREUSED ON SMOOTH SURFACES.

> IT DOES NOT DAMAGE SURFACES. THE SOFT STRUCTUREOF THE DISC AND THE LINING OF THE BARBELL MAKE THE REAX LIFT SAFER FOR USERS, PREVENTING THE RISK OF ACCIDENTAL INJURIES DERIVED BY HYPOTETICAL IMPACTS.

#### SILENT-SOFT-SAFE ELASTIC STRUCTURE

The high resistance and elastic structuREof the polymer make the Reax Disc durable and non-deformable providing also a silent, soft and safe use.