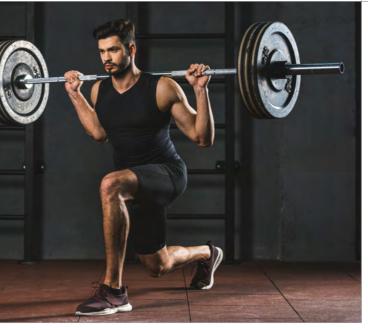

#### REAX LIFT OFFERS NEW MOVEMENT PERSPECTIVES THANKS TO THE INTERFERENCES PRODUCED BY THE BALANCE.

An ordinary weight-lifting exercise requires a linear and constant effort. Using our elastic accessories the motor interference can increase up to very complex movements.

#### VERSATILE

Different weights and configurations allow the user to customize their training programs, improving any workout beyond the standard products.

REAX LIFT ALLOWS TO PERFORM ALL THE CLASSIC BARBELL EXERCISES WITH MANY VARIABLE ELEMENTS.