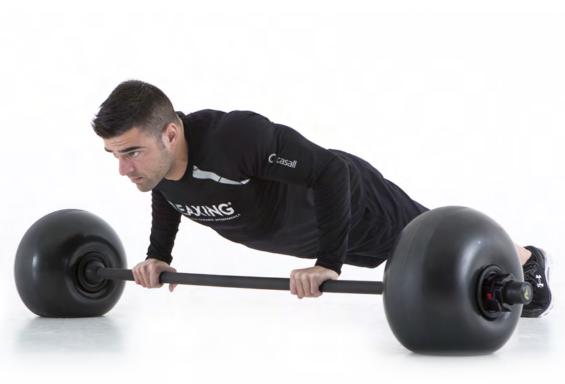

# nnovation .

LIFTING AN UNSTABLE WEIGHT REQUIRES CONTINUOUS NEUROMUSCULAR ADAPTATION WITH HIGH PROPRIOCEPTIVE ACTIVATION.

A traditional disc is inert so it only responds to gravity. REAX LIFT has an unstable mass inside (water), which increases the dynamic movement during the lift. This type of stimulation increases the effort of the user in order to balance and control the weight. A double effort is required: overcoming the gravity and stabilizing the load.

#### WAVE IMPULSE FLUID INSIDE

The fluid contained in the Reax disc generates unpredictable wave impulses. The fluid moves in all directions destabilizing the tool. Compared to a traditional disc, using the same load, it is possible to notice a much higher neuromuscular commitment.