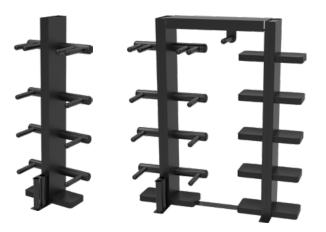

LIFT ALLOWS TO PERFORM ALL THE CLASSIC BARBELL EXERCISES WITH MANY VARIABLE ELEMENTS.

#### MULTIPLE CONFIGURATIONS





| LENGTH | CM   IN | 159,00   62,60 |
|--------|---------|----------------|
| HEIGHT | CM   IN | 250,00   98,43 |
| WIDTH  | CM   IN | 181,00   71,26 |

| LENGTH | CM   IN | 153,00   60,24 |
|--------|---------|----------------|
| HEIGHT | CM   IN | 65,00   25,60  |
| WIDTH  | CM   IN | 150,00   59,06 |

# REAX DISCS RE1049 - 5 KG RE1050 - 7,5 KG RE1051 - 10 KG RE1052 - 15 KG RE1053 - 20 KG RE1054 - 25 KG

#### REAX BAR

RE1062OLYMPIC BAR - 220RE1058REAX BAR - 200RE1240OLYMPIC BAR - 200RE1069BAR COLLARSRE1068CUSHION



#### **REAX RACK TOOLS**

RE1070 REAX DISK HOLDER RE1005 MOBILE PARALLELS



#### **REAX STORAGE**

RE1059 VERTICAL STORAGE 1 RE1060 VERTICAL STORAGE 2



# $\frac{100}{5}$

#### 3D MAT RE1043

MODULAR PRODUCT



| LENGTH | CM   IN | 100,00   39,3  |
|--------|---------|----------------|
| HEIGHT | CM   IN | 6,00   2,36    |
| WIDTH  | CM   IN | 100,00   39,37 |

#### SOFT MAT 50 - 4 PACK

#### RE1044



#### EACH PART

| ENGTH  | CM   IN | 50,00   19,69  |
|--------|---------|----------------|
| HEIGHT | CM   IN | 3,00   1,18    |
| NIDTH  | CM   IN | 100,00   39,37 |

#### STEP

#### RE1047



| LENGTH | CM   IN | 90,00   35,43 |
|--------|---------|---------------|
| HEIGHT | CM   IN | 18,00   7,08  |
| WIDTH  | CM   IN | 35,00   13,77 |

#### SOFT MAT 200

#### RE1045



| LENGTH | CM   IN | 200,00   78,74 |
|--------|---------|----------------|
| HEIGHT | CM   IN | 3,00   1,18    |
| WIDTH  | CM   IN | 100,00   39,37 |

#### PLYO BOX