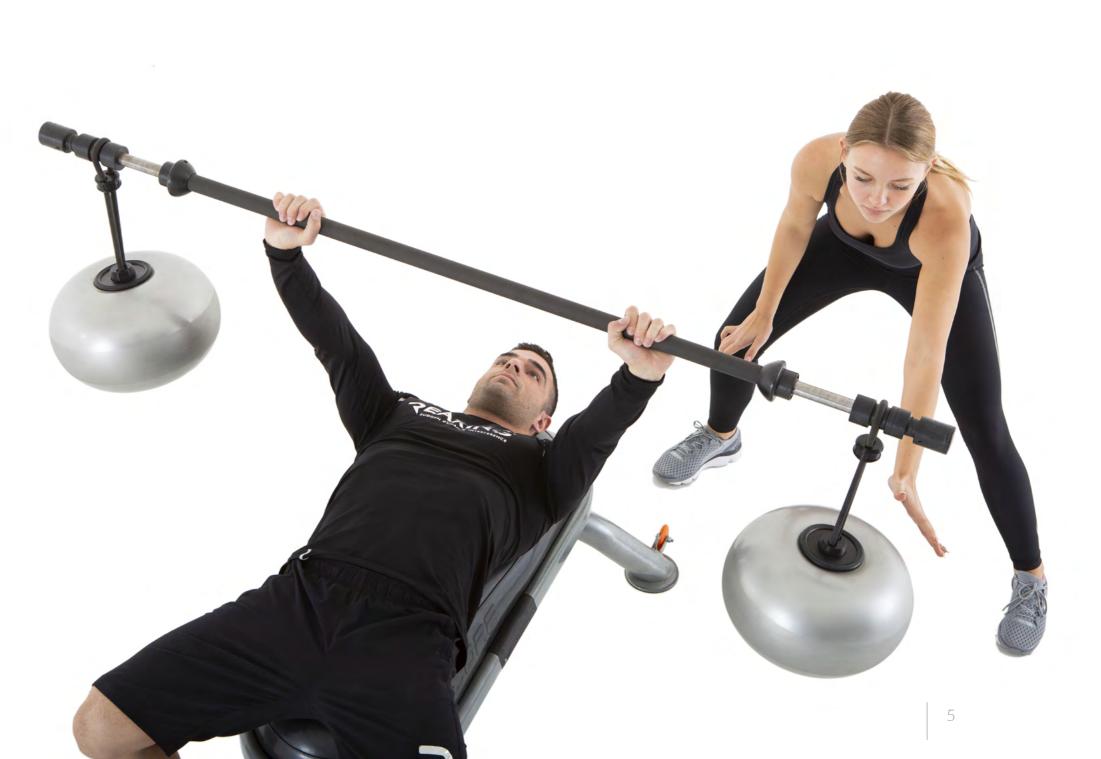

# REAXING PRESENTS REAX LIFT

ZEAULIG

THE ONLY SOFT-SHOCK BARBELL THAT ALLOWS SAFE TRAININGS WITH AN UNSTABLE LOAD.

The fluid inside the disc adds the unpredictability factor to the load, making the training much moREeffective.

REAX LIFT IS THE FIRST BARBELL IN THE WORLD THAT DESTABILIZES THE MOVEMENT PATTERNS AND INCREASES THE MOTOR RESPONSE. THIS FEATURE INVOLVES A WIDE RANGE OF MUSCLE FIBRES AS THE USER WHILE LIFTING NEEDS ALSO TO STABILIZE THE WEIGHT AT THE SAME TIME. THUS, THE USER WILL GET BETTER RESULTS USING LESS WEIGHT: AN EXCELLENT SOLUTION TO IMPROVE STRENGTH LOWERING THE JOINT STRESS.

# nnovation .

LIFTING AN UNSTABLE WEIGHT REQUIRES CONTINUOUS NEUROMUSCULAR ADAPTATION WITH HIGH PROPRIOCEPTIVE ACTIVATION.

A traditional disc is inert so it only responds to gravity. REAX LIFT has an unstable mass inside (water), which increases the dynamic movement during the lift. This type of stimulation increases the effort of the user in order to balance and control the weight. A double effort is required: overcoming the gravity and stabilizing the load.