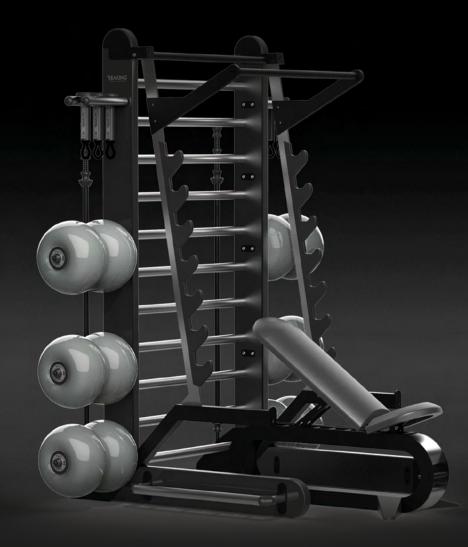

## CHOOSE YOUR

REAX LIFT SOLUTION

RE5029PRO1 PREMIUMRE5030PRO2 PREMIUMRE5026PRO1 KITRE5027PRO2 KIT

# PRO1 PREMIUM

| 1 | RE1041 | REAX RACK - PRO1    |
|---|--------|---------------------|
| 1 | RE1042 | REAX BENCH          |
| 6 | RE1070 | REAX DISK HOLDER    |
| 1 | RE1049 | LIFT DISCS - 5 KG   |
| 1 | RE1050 | LIFT DISCS - 7,5 KG |
| 1 | RE1051 | LIFT DISCS - 10 KG  |
| 1 | RE1052 | LIFT DISCS - 15 KG  |
| 1 | RE1053 | LIFT DISCS - 20 KG  |
| 1 | RE1054 | LIFT DISCS - 25 KG  |
| 1 | RE1055 | BUNGEE FOR 5 KG     |
| 1 | RE1056 | BUNGEE FOR 7,5 KG   |
| 1 | RE1057 | BUNGEE FOR 10 KG    |
| 2 | RE1058 | REAX BAR 200        |
|   |        |                     |

#### **REAX RACK TOOLS**

RE1070 REAX DISK HOLDER RE1005 MOBILE PARALLELS

#### **REAX STORAGE**

RE1059 VERTICAL STORAGE 1 RE1060 VERTICAL STORAGE 2