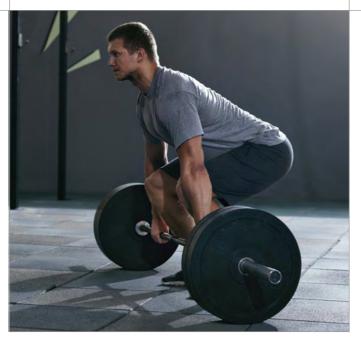

# REAXING PRESENTS REAX LIFT

ZEAULIG

THE ONLY SOFT-SHOCK BARBELL THAT ALLOWS SAFE TRAININGS WITH AN UNSTABLE LOAD.

The fluid inside the disc adds the unpredictability factor to the load, making the training much moREeffective.

REAX LIFT IS THE FIRST BARBELL IN THE WORLD THAT DESTABILIZES THE MOVEMENT PATTERNS AND INCREASES THE MOTOR RESPONSE. THIS FEATURE INVOLVES A WIDE RANGE OF MUSCLE FIBRES AS THE USER WHILE LIFTING NEEDS ALSO TO STABILIZE THE WEIGHT AT THE SAME TIME. THUS, THE USER WILL GET BETTER RESULTS USING LESS WEIGHT: AN EXCELLENT SOLUTION TO IMPROVE STRENGTH LOWERING THE JOINT STRESS.

# nnovation .

LIFTING AN UNSTABLE WEIGHT REQUIRES CONTINUOUS NEUROMUSCULAR ADAPTATION WITH HIGH PROPRIOCEPTIVE ACTIVATION.

A traditional disc is inert so it only responds to gravity. REAX LIFT has an unstable mass inside (water), which increases the dynamic movement during the lift. This type of stimulation increases the effort of the user in order to balance and control the weight. A double effort is required: overcoming the gravity and stabilizing the load.