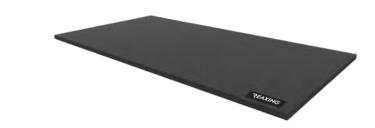

#### SOFT MAT 200

#### RE1045

| LENGTH | CM   IN | 200,00   78,74 |
|--------|---------|----------------|
| HEIGHT | CM   IN | 3,00   1,18    |
| WIDTH  | CM   IN | 100,00   39,37 |