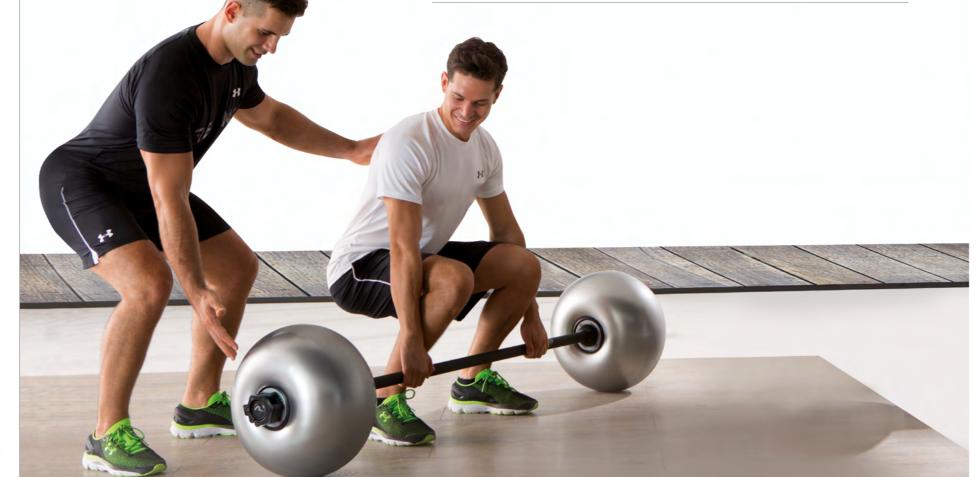

# REAXING PRESENTS REAX LIFT

ZEAULIG

THE ONLY SOFT-SHOCK BARBELL THAT ALLOWS SAFE TRAININGS WITH AN UNSTABLE LOAD.

The fluid inside the disc adds the unpredictability factor to the load, making the training much moREeffective.

REAX LIFT IS THE FIRST BARBELL IN THE WORLD THAT DESTABILIZES THE MOVEMENT PATTERNS AND INCREASES THE MOTOR RESPONSE. THIS FEATURE INVOLVES A WIDE RANGE OF MUSCLE FIBRES AS THE USER WHILE LIFTING NEEDS ALSO TO STABILIZE THE WEIGHT AT THE SAME TIME. THUS, THE USER WILL GET BETTER RESULTS USING LESS WEIGHT: AN EXCELLENT SOLUTION TO IMPROVE STRENGTH LOWERING THE JOINT STRESS.

# nnovation .

LIFTING AN UNSTABLE WEIGHT REQUIRES CONTINUOUS NEUROMUSCULAR ADAPTATION WITH HIGH PROPRIOCEPTIVE ACTIVATION.

A traditional disc is inert so it only responds to gravity. REAX LIFT has an unstable mass inside (water), which increases the dynamic movement during the lift. This type of stimulation increases the effort of the user in order to balance and control the weight. A double effort is required: overcoming the gravity and stabilizing the load.