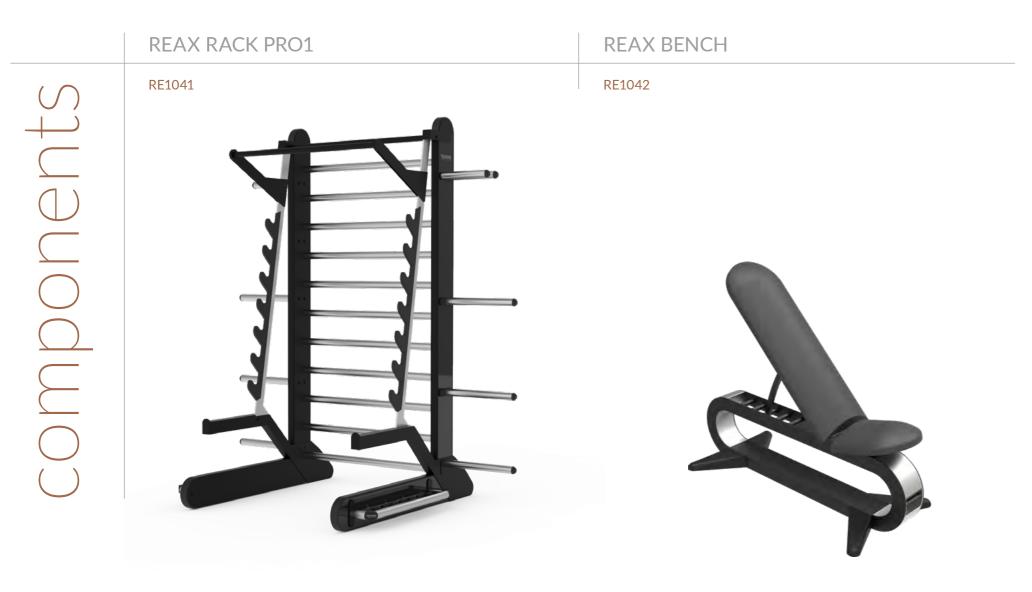

# PRO1 PREMIUM

| 1 | RE1041 | REAX RACK - PRO1    |
|---|--------|---------------------|
| 1 | RE1042 | REAX BENCH          |
| 6 | RE1070 | REAX DISK HOLDER    |
| 1 | RE1049 | LIFT DISCS - 5 KG   |
| 1 | RE1050 | LIFT DISCS - 7,5 KG |
| 1 | RE1051 | LIFT DISCS - 10 KG  |
| 1 | RE1052 | LIFT DISCS - 15 KG  |
| 1 | RE1053 | LIFT DISCS - 20 KG  |
| 1 | RE1054 | LIFT DISCS - 25 KG  |
| 1 | RE1055 | BUNGEE FOR 5 KG     |
| 1 | RE1056 | BUNGEE FOR 7,5 KG   |
| 1 | RE1057 | BUNGEE FOR 10 KG    |
| 2 | RE1058 | REAX BAR 200        |
|   |        |                     |

#### OPTIONAL

| RE1068 | CUSHION            |
|--------|--------------------|
| RE1069 | BAR COLLARS        |
| RE1240 | OLYMPIC BAR - 200  |
| RE1062 | OLYMPIC BAR - 220  |
| RE1005 | MOBILE PARALLELS   |
| RE1059 | VERTICAL STORAGE 1 |
| RE1060 | VERTICAL STORAGE 2 |
|        |                    |