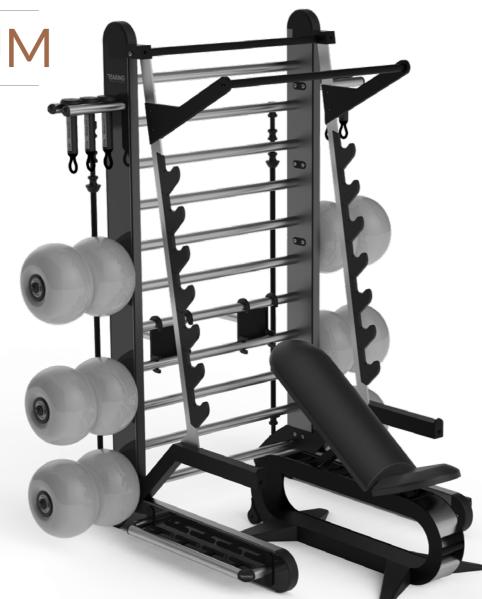

## CHOOSE YOUR

REAX LIFT SOLUTION

RE5029PRO1 PREMIUMRE5030PRO2 PREMIUMRE5026PRO1 KITRE5027PRO2 KIT

# PRO1 PREMIUM

| 1 | RE1041 | REAX RACK - PRO1    |
|---|--------|---------------------|
| 1 | RE1042 | REAX BENCH          |
| 6 | RE1070 | REAX DISK HOLDER    |
| 1 | RE1049 | LIFT DISCS - 5 KG   |
| 1 | RE1050 | LIFT DISCS - 7,5 KG |
| 1 | RE1051 | LIFT DISCS - 10 KG  |
| 1 | RE1052 | LIFT DISCS - 15 KG  |
| 1 | RE1053 | LIFT DISCS - 20 KG  |
| 1 | RE1054 | LIFT DISCS - 25 KG  |
| 1 | RE1055 | BUNGEE FOR 5 KG     |
| 1 | RE1056 | BUNGEE FOR 7,5 KG   |
| 1 | RE1057 | BUNGEE FOR 10 KG    |
| 2 | RE1058 | REAX BAR 200        |
|   |        |                     |

#### OPTIONAL

| RE1068 | CUSHION            |
|--------|--------------------|
| RE1069 | BAR COLLARS        |
| RE1240 | OLYMPIC BAR - 200  |
| RE1062 | OLYMPIC BAR - 220  |
| RE1005 | MOBILE PARALLELS   |
| RE1059 | VERTICAL STORAGE 1 |
| RE1060 | VERTICAL STORAGE 2 |
|        |                    |