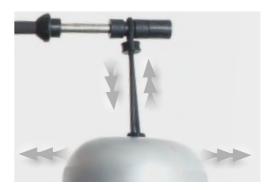

#### VARIABLE STIMULI

#### FROM PREDICTABLE TO UNPREDICTABLE

#### MULTIDIRECTIONAL OSCILLATIONS

#### REAX LIFT OFFERS NEW MOVEMENT PERSPECTIVES THANKS TO THE INTERFERENCES PRODUCED BY THE BALANCE.

An ordinary weight-lifting exercise requires a linear and constant effort. Using our elastic accessories the motor interference can increase up to very complex movements.