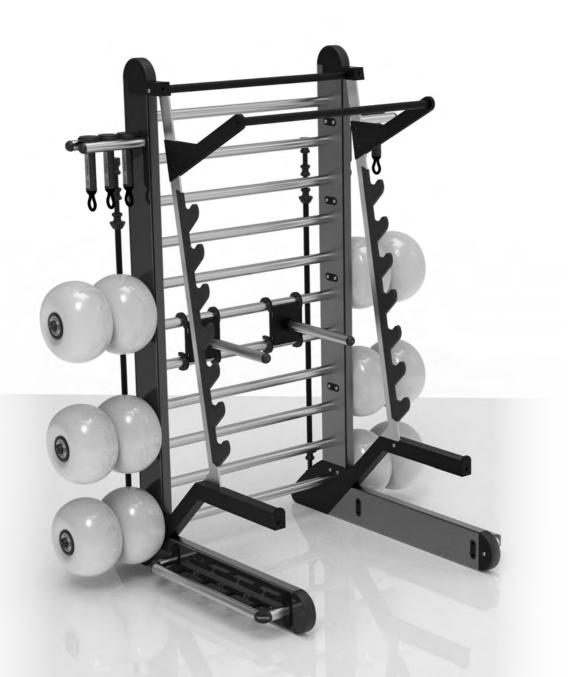

# EXPLORING REAX LIFT SYSTEM

### WINNING **FEATURES**

#### VERSATILE

Different weights and configurations allow the user to customize their training programs, improving any workout beyond the standard products.

REAX LIFT ALLOWS TO PERFORM ALL THE CLASSIC BARBELL EXERCISES WITH MANY VARIABLE ELEMENTS.