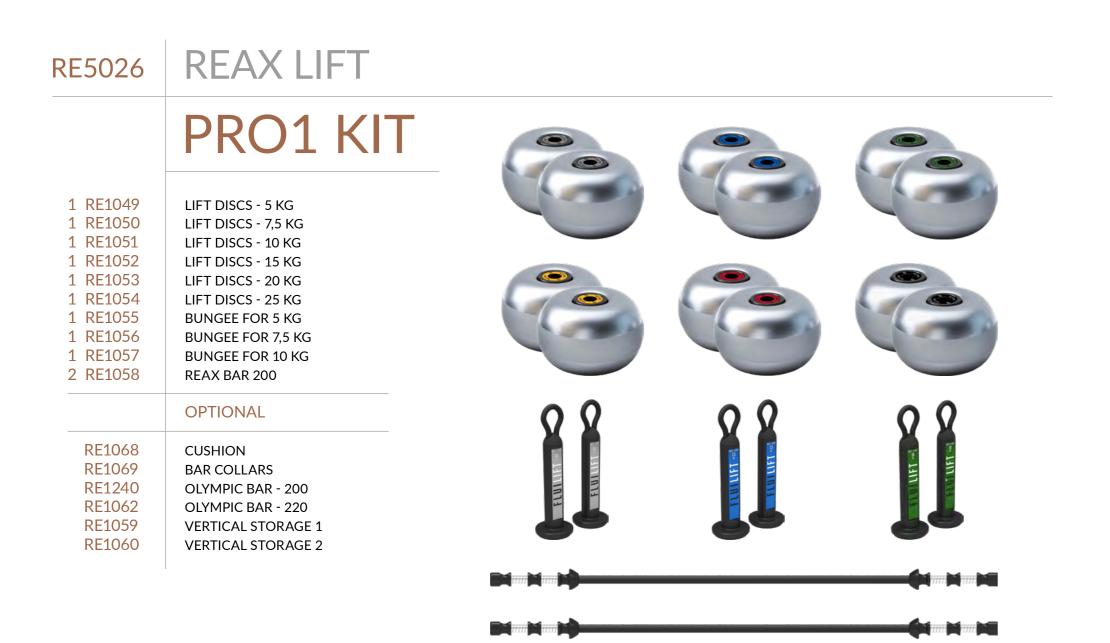

# REAX DISCS RE1049 - 5 KG RE1050 - 7,5 KG RE1051 - 10 KG RE1052 - 15 KG RE1053 - 20 KG RE1054 - 25 KG

#### REAX BAR

RE1062OLYMPIC BAR - 220RE1058REAX BAR - 200RE1240OLYMPIC BAR - 200RE1069BAR COLLARSRE1068CUSHION

## CHOOSE YOUR

REAX LIFT SOLUTION

RE5029PRO1 PREMIUMRE5030PRO2 PREMIUMRE5026PRO1 KITRE5027PRO2 KIT