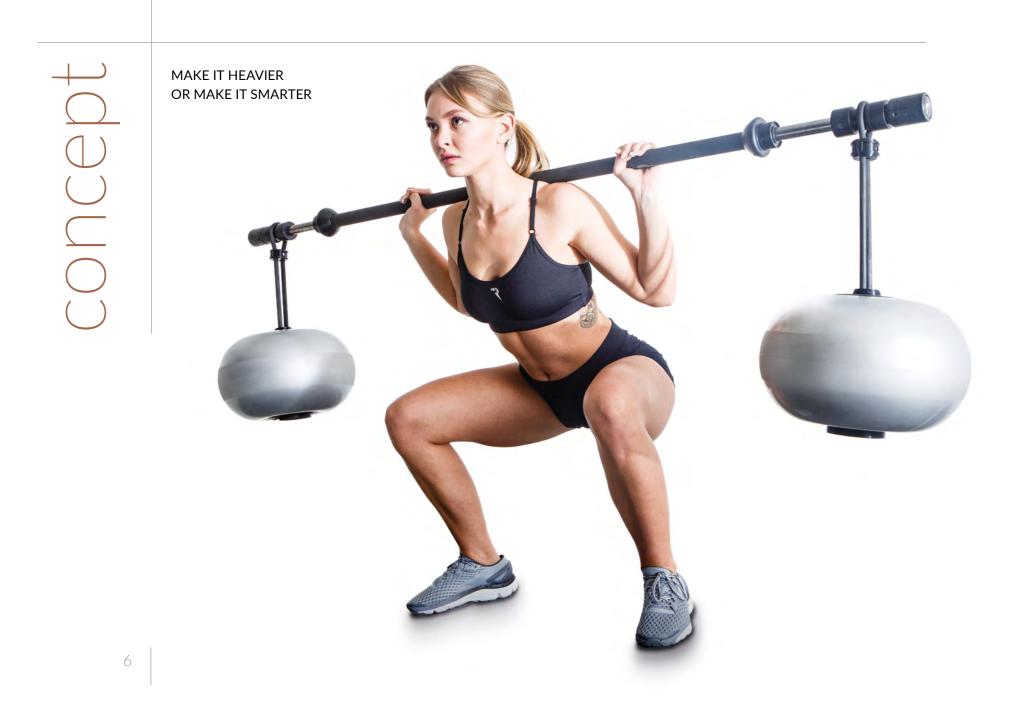

# nnovation .

LIFTING AN UNSTABLE WEIGHT REQUIRES CONTINUOUS NEUROMUSCULAR ADAPTATION WITH HIGH PROPRIOCEPTIVE ACTIVATION.

A traditional disc is inert so it only responds to gravity. REAX LIFT has an unstable mass inside (water), which increases the dynamic movement during the lift. This type of stimulation increases the effort of the user in order to balance and control the weight. A double effort is required: overcoming the gravity and stabilizing the load.

#### REAX LIFT OFFERS NEW MOVEMENT PERSPECTIVES THANKS TO THE INTERFERENCES PRODUCED BY THE BALANCE.

An ordinary weight-lifting exercise requires a linear and constant effort. Using our elastic accessories the motor interference can increase up to very complex movements.

# **INNOVATIVE**?

The weight lifting is commonly used in many

IT IS THE FIRST WEIGHT TRAINING SYSTEM THAT INTERACTS WITH THE USER DUE TO ITS UNSTABLE LOAD.

REAX LIFT SYSTEM INCLUDES DISCS FILLED WITH DEMINERALIZED WATER. SPRINGS FOR HORIZONTAL OSCILLATIONS AND ELASTIC ACCESSORIES FOR VERTICAL. TRANSVERSAL AND REBOUND OSCILLATIONS.