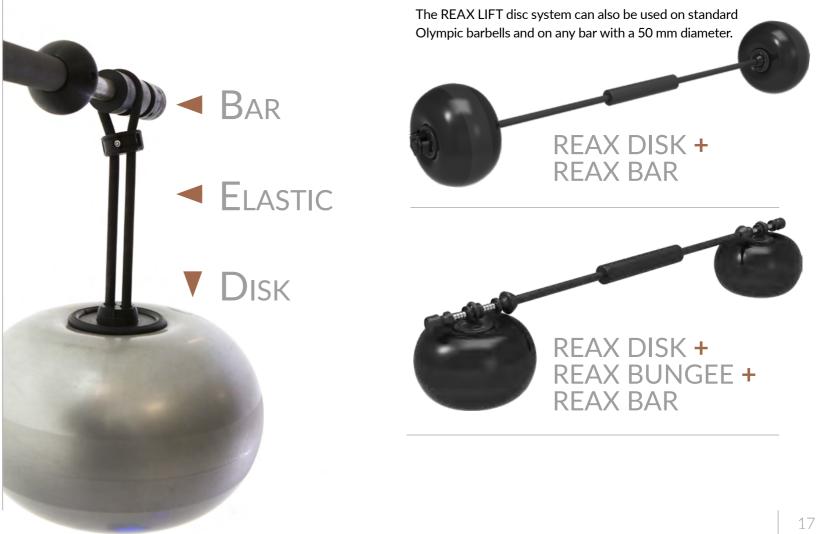

# **INNOVATIVE**?

The weight lifting is commonly used in many

IT IS THE FIRST WEIGHT TRAINING SYSTEM THAT INTERACTS WITH THE USER DUE TO ITS UNSTABLE LOAD.

REAX LIFT SYSTEM INCLUDES DISCS FILLED WITH DEMINERALIZED WATER. SPRINGS FOR HORIZONTAL OSCILLATIONS AND ELASTIC ACCESSORIES FOR VERTICAL. TRANSVERSAL AND REBOUND OSCILLATIONS.

#### WAVE IMPULSE FLUID INSIDE

The fluid contained in the Reax disc generates unpredictable wave impulses. The fluid moves in all directions destabilizing the tool. Compared to a traditional disc, using the same load, it is possible to notice a much higher neuromuscular commitment.

#### **REBOUND MOVE**

**BUNGEE TOOL** 

Reax Lift offers, using a bungle tool, an additional rebound effect that increases the difficulty level of the exercise.

#### SILENT-SOFT-SAFE ELASTIC STRUCTURE

The high resistance and elastic structuREof the polymer make the Reax Disc durable and non-deformable providing also a silent, soft and safe use.