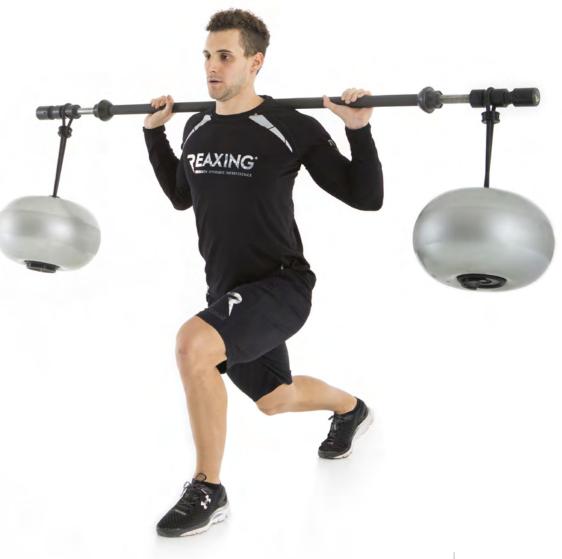

#### **REBOUND MOVE**

**BUNGEE TOOL** 

Reax Lift offers, using a bungle tool, an additional rebound effect that increases the difficulty level of the exercise.

#### REAX LIFT OFFERS NEW MOVEMENT PERSPECTIVES THANKS TO THE INTERFERENCES PRODUCED BY THE BALANCE.

An ordinary weight-lifting exercise requires a linear and constant effort. Using our elastic accessories the motor interference can increase up to very complex movements.