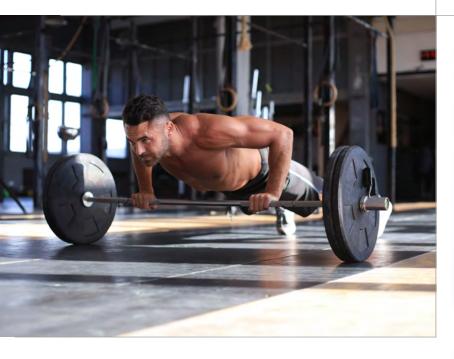

# REAXING PRESENTS REAX LIFT

ZEAULIG

THE ONLY SOFT-SHOCK BARBELL THAT ALLOWS SAFE TRAININGS WITH AN UNSTABLE LOAD.

The fluid inside the disc adds the unpredictability factor to the load, making the training much moREeffective.

REAX LIFT IS THE FIRST BARBELL IN THE WORLD THAT DESTABILIZES THE MOVEMENT PATTERNS AND INCREASES THE MOTOR RESPONSE. THIS FEATURE INVOLVES A WIDE RANGE OF MUSCLE FIBRES AS THE USER WHILE LIFTING NEEDS ALSO TO STABILIZE THE WEIGHT AT THE SAME TIME. THUS, THE USER WILL GET BETTER RESULTS USING LESS WEIGHT: AN EXCELLENT SOLUTION TO IMPROVE STRENGTH LOWERING THE JOINT STRESS.