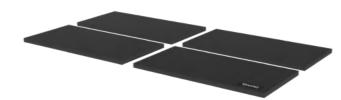

#### SOFT MAT 50 - 4 PACK

#### RE1044

#### EACH PART

| ENGTH  | CM   IN | 50,00   19,69  |
|--------|---------|----------------|
| HEIGHT | CM   IN | 3,00   1,18    |
| NIDTH  | CM   IN | 100,00   39,37 |