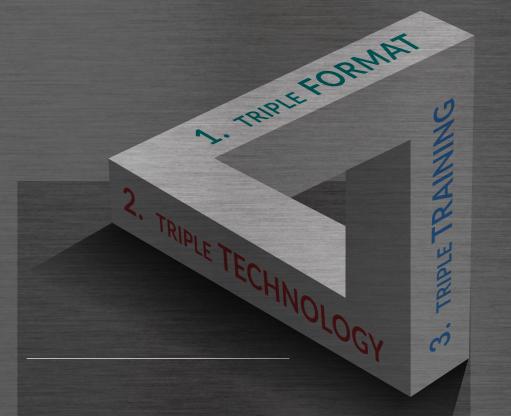

## TRIPLE FACTOR

# AREAX IS TRIPLE TECH

Three technologies, all involving in different ways the sensory, nervous and muscle-skeletal systems, to improve the most important abilities while performing the same **Neuroreactive Training** session.

3D MOTION

**3D** VISION

**3D** WAVE

The Neuroreactive module is the heart of Areax and it can be combined with other modules to perform traditional trainings.