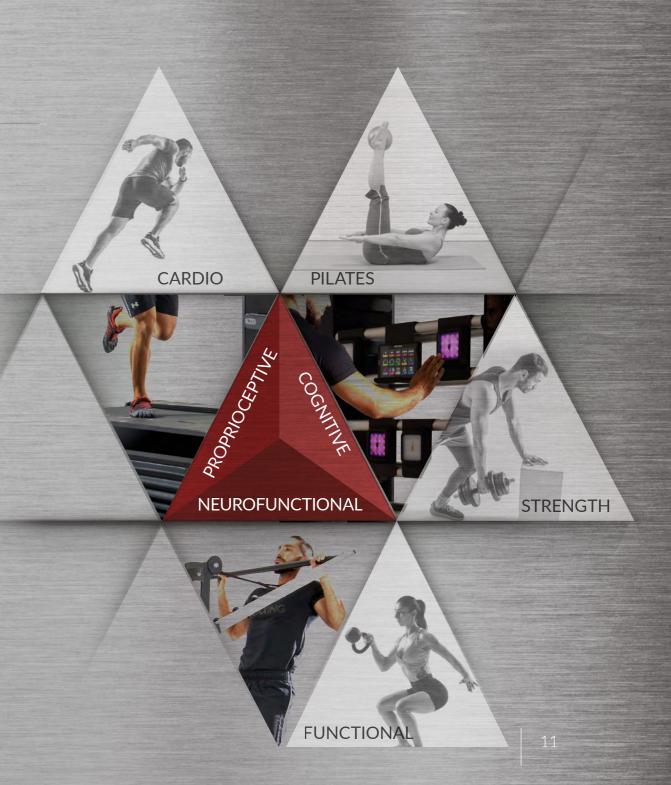

Thanks to these technologies, Areax expresses all the potential of the **Neuroreactive Training** methodology and allows to improve the mental, physical and metabolic efficiency of users since it acts as a triple training: proprioceptive, cognitive and neurofunctional.

#### AREAX IS

TRIPLE TRAINING

The **Neuroreactive Training** blends the proprioceptive, cognitive and neurofunctional trainings to improve the neuro motor response and the "dynamic competence" of the user.

#### PROPRIOCEPTIVE MODULE

It is the training module aimed to improve the user's awareness of the position and condition of their body in space.

#### 2 COGNITIVE MODULE

It is where users can improve their ability to elaborate the proper response to an external stimuli.

### 3 NEUROFUNCTIONAL MODULE

It is a training module with high commitment of the nervous, vestibular and muscle-skeletal systems to improve the accuracy and the efficacy of the motor response.