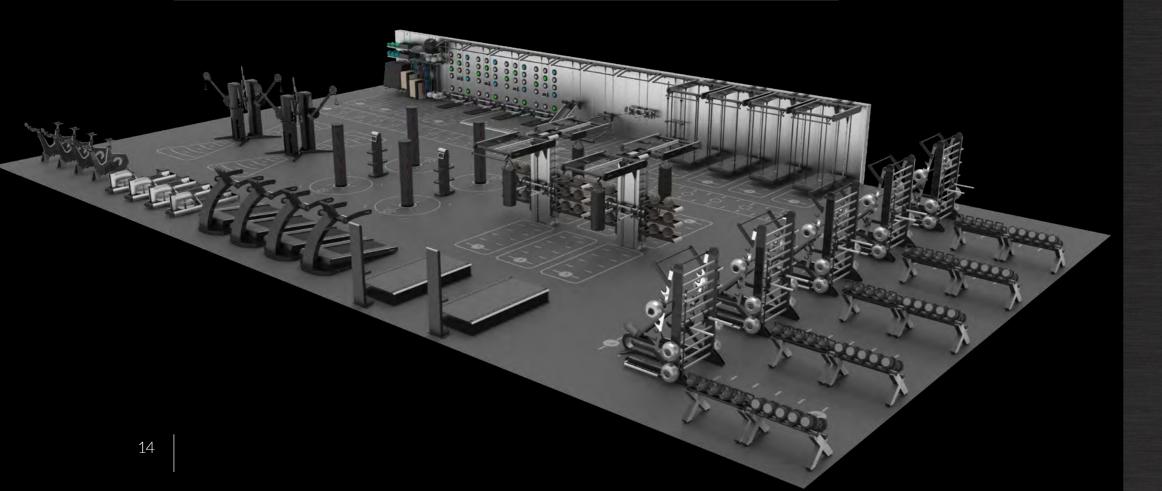

## TRAINING REVOLUTION

#BRAINSUPREMACY

AREAX IS A RANGE OF COMPLETE SOLUTIONS CONCEIVED TO CREATE EXCLUSIVES **NEUROREACTIVE TRAINING** ZONES, WITHIN FITNESS & WELLNESS GYMS, PROFESSIONAL STUDIOS, TRAINING BOUTIQUES, LUXURY HOMES, RESIDENTIAL, CORPORATE, HOTEL AND PUBLIC GYMS. THREE FORMATS, THIRTEEN CONFIGURATIONS AND ONE "CUSTOM" OPTION, TO ATTRACT AND RETAIN NEW CLIENTS, OFFERING NEW SERVICES, GENERATING ADDITIONAL PROFITS IN THE HIGH PERFORMANCE, SPORT REHAB AND PROFESSIONAL FITNESS INDUSTRIES.

### SPECIALIST

Designed to improve the offer of the high-profile gyms and for the opening of new cutting-edge Training Boutiques. Four exclusive layouts dedicated to the Neuroreactive Training Specialists.