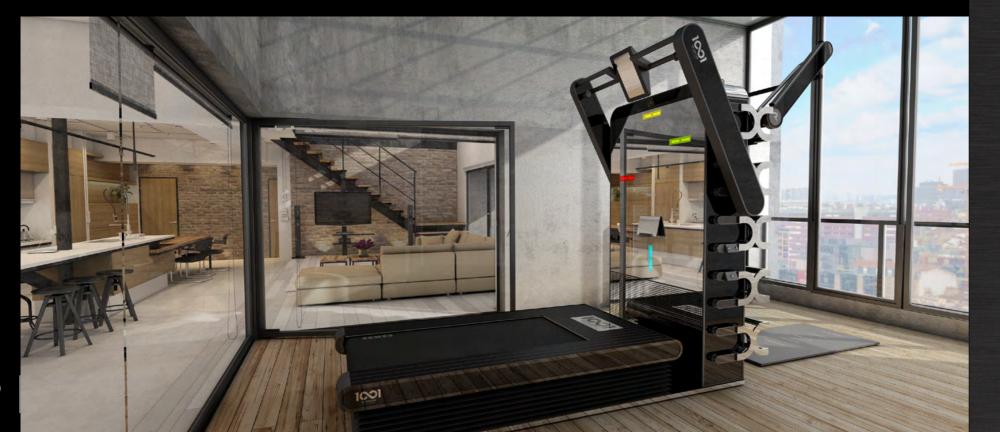

It is the Areax layout conceived to create **Neuroreactive Training** zones with a circuit system for up to 6-8 people, led by a specialist or by external personal trainers who purchase the availability of the space for their classes. A professional environment designed using high quality materials and finishes to offer an efficient, fun, and comfortable training

experience to their clients.

CIRCUIT TRAINING ZONE **GROUPEX TRAINING ZONE** 

> An instructor specialized in **Neuroreactive Training**, music, microphone and a new generation of apps. An effective, fun and engaging large group activity that keeps clients attached to the service because of the results and entertainment factor. Smart solutions to store the equipment ready when needed and quickly transition from traditional activities to Neuroreactive Training classes.