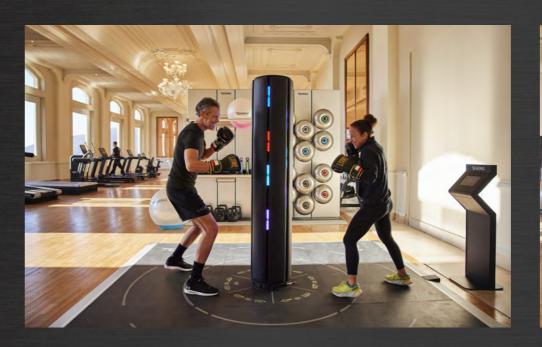

Areax implements the Sudden Dynamic Impulse technology that delivers to the user sudden and unpredictable impulses during the motor gesture.

**3D Motion**, **3D Vision** e **3D Wave** are the technologies designed for generating these interferences and stimuli.

# AREAX IS TRIPLE TECH

Three technologies, all involving in different ways the sensory, nervous and muscle-skeletal systems, to improve the most important abilities while performing the same **Neuroreactive Training** session.

3D MOTION

**3D** VISION

**3D** WAVE

The Neuroreactive module is the heart of Areax and it can be combined with other modules to perform traditional trainings.