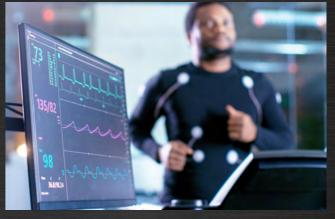

#### MEDICAL

It is for those who need to do physical activity and train to prevent potential issues or to come back to sport after an injury.

To improve their cardio-vascular efficiency and accurately monitor the development of their neuromotor capacities.

#### PERFORMANCE

For professional and non-professional athletes, which want to monitor with great precision the specific development of their physical performance. This configuration is suited for the specialists of the movement, such as Strength & Conditioning Coaches and Sport Scientists which want to open a Performance Pro Studio independently or inside Fitness & Wellness gyms.