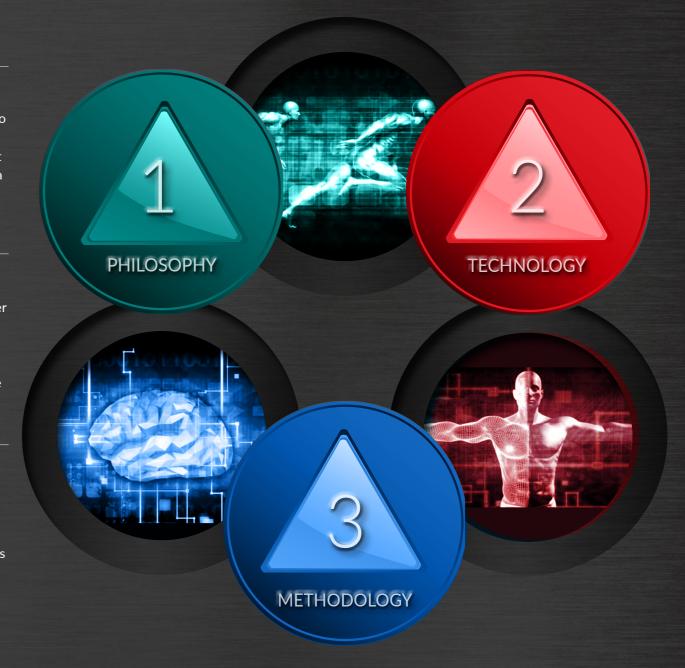

## TRIPLE FACTOR

#### PHILOSOPHY

**#BORNTOREACT** 

### TECHNOLOGY

#SUDDENDYNAMICIMPULSES

#### METHODOLOGY

#NEUROREACTIVETRAINING

Reaxing is the philosophy of life "Born to React", to face the everyday life and train to react to its small and big unforeseen daily events. To be Reaxing means to be resilient and able to deal with the unpredictable in a positive and proactive way.