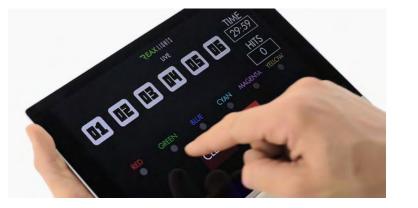

# LEADING THE GAME

A SPECIAL LIVE PROGRAM ALLOWS THE TRAINER TO TAKE CONTROL OF THE SATELLITES, MODIFYING THE LIGTHS SEQUENCE AND SPEED DURING THE EXERCISE.

# TECHNICAL SPECS

| EQUIPMENT SPECIFICATIONS   |                       |
|----------------------------|-----------------------|
| N ° SATELLITES             | 12/6                  |
| WIFI                       | YES                   |
| BLUETOOTH                  | NO                    |
| COVER COLOR                | BLACK                 |
| WORKING RANGE (Ø)          | 5000 см 1968,5 IN     |
| LIGHT COLOR                | RED, GREEN, BLUE,     |
|                            | YELLOW, CYAN, MAGENTA |
| TIME OF USE (ESTIMATED)    | 8 H                   |
| LIFE EXPECTANCY (>80%)     | 500 CYCLES            |
| INDUCTION CHARGING         | YES                   |
| CHARGING WITH CABLE        | YES                   |
| POWER ON SOUND SIGNAL      | YES                   |
| BATTERY STATUS LEVEL       | YES (AT STARTUP)      |
| BATTERY CHARGER WITH CABLE | YES                   |
| IR SENSOR                  | YES                   |
| ROUTER                     | YES                   |
|                            |                       |
| EQUIPMENT DIMENSION AND WE | IGHT                  |
| WIDTH                      | 16,5 cm   6,49 in     |
| LENGTH                     | 16,5 cm   6,49 in     |
| HEIGHT                     | 3,5 см   1,37 ім      |
| SINGLE SATELLITE WEIGHT    | 0,6 кс   1 цв         |