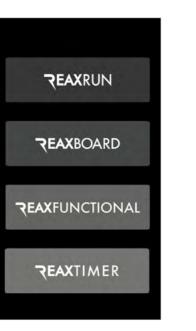

# PRO2 INTERFACES

4 DIFFERENT POSSIBILITIES OF USE, SELECTABLE FROM THE CONSOLE HOMEPAGE: REAX RUN FOR RUNNING, REAX BOARD FOR BODYWEIGHT **EXERCISES, REAX FUNCTIONAL FOR** NEUROMUSCULAR TRAINING AND REAX TIMER TO BETTER MANAGE YOUR WORKOUTS.

Run

Reax

Board Reax

Functional Reax

Timer

Reax