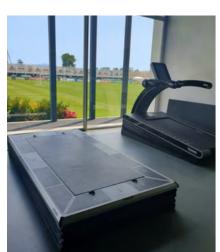

# REAX

REAL RUNNING

THE ONLY TREADMILL DESIGNED TO LOOK AFTER THE NATURAL NEEDS OF THE HUMAN LOCOMOTION. ONLY WITH THE REAX RUN YOU CAN EXPERIENCE THE SAME sensations OF A REAL OFF-ROAD JOG OR OF A WALK ON A TOUGH ROUTE. IT MAXIMISES THE PROPRIOCEPTIVE FACTORS OF MOVEMENT THROUGH THE WIDE-SPECTRUM MUSCULAR ACTIVATION AND THE CONTROLLED STRESS TO BALANCE. REAX RUN IS DUAL PURPOSE FOR INJURY PREVENTION AND SPORTS PERFORMANCE.

#### UNIQUE

The only treadmill where you can run as you would do off-road or in the nature.

ORIGINAL

Made in Italy, patented and entirely based on the Italian concept and unique design.

1st in the world characterized by the 3D motion and the Sudden Dynamic Impulse technology.

RELIABLE

Attention to details, built using the best materials to make it strong and durable.

Intuitive use thanks to our dedicated app. Also, It is possible to remotely control it via tablet.

POWERFUL & SILENT Equipped with 3 engines, silent even at high speed.