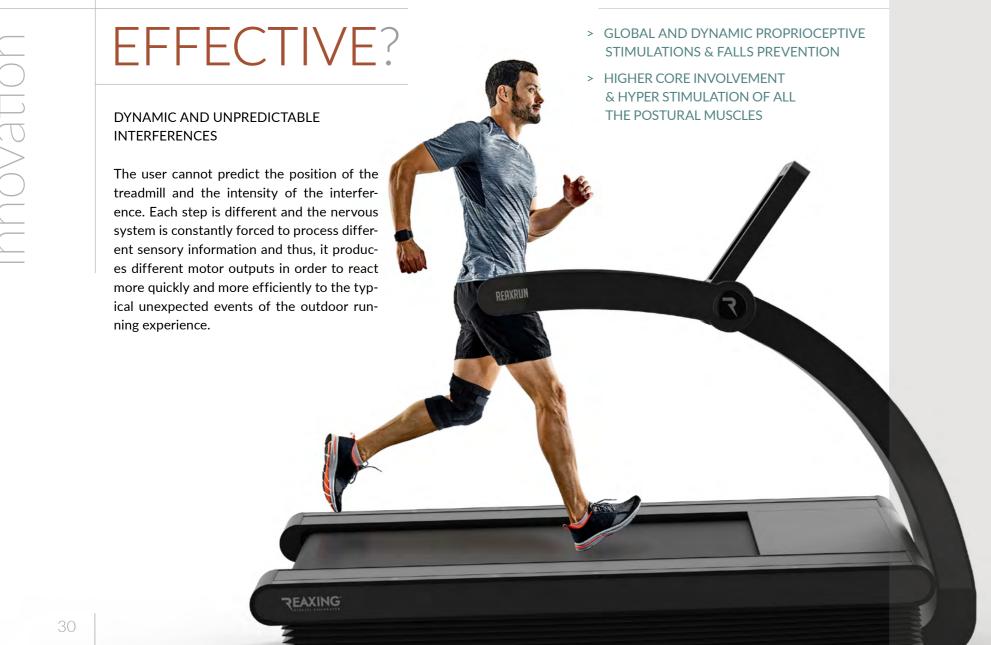

# REAX

REAL RUNNING

THE ONLY TREADMILL DESIGNED TO LOOK AFTER THE NATURAL NEEDS OF THE HUMAN LOCOMOTION. ONLY WITH THE REAX RUN YOU CAN EXPERIENCE THE SAME sensations OF A REAL OFF-ROAD JOG OR OF A WALK ON A TOUGH ROUTE. IT MAXIMISES THE PROPRIOCEPTIVE FACTORS OF MOVEMENT THROUGH THE WIDE-SPECTRUM MUSCULAR ACTIVATION AND THE CONTROLLED STRESS TO BALANCE. REAX RUN IS DUAL PURPOSE FOR INJURY PREVENTION AND SPORTS PERFORMANCE.

A new vision inspired by the real needs of everyday life or sport: the ability to react to the unpredictable events in constant change.

## SUDDEN DYNAMIC IMPULSES

From the movement observation of the everyday life, we have been able to understand that traditional trainings performed in gyms are missing an important component: the unpredictability. They are based on the repetition of predictable, repetitive and constant motor gestures, often performed in conditions of total stability, which do not prepare us for the real needs of life and of the sports we practice. From this movement observation was born the Reaxing technology named SUDDEN DYNAMIC IMPULSES.

Therefore, it is essential to involve and stimulate our nervous system with unpredictable impulses, in order to obtain quicker motor responses, and so, improving our dynamic competence. We have divided the impulses in two main categories: interferences (or perturbations) and stimuli (visual, sound and tactile).