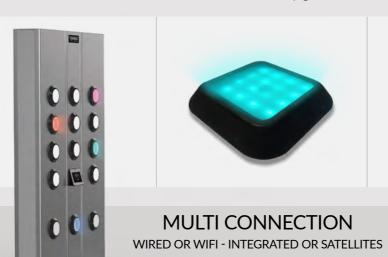

# REAX LIGHTS PRO

THE CLEVER LIGHTS

REAX LIGHTS PRO IS AN INTELLIGENT AND PATENTED SYSTEM, UNIQUE FOR ITS VERSATILITY AND USER-FRIENDLY. AN INTEGRATED CONCEPT DESIGNED TO DEVELOP INTERACTIVE TRAINING PROGRAMMES, COMBINATIONS OF TASKS AND REFLEXES IMPROVEMENT. THE REAX LIGHTS SYSTEM IS THE ONLY ONE THAT INCLUDES MOBILE SATELLITES, WALLS AND FLOORS, AS WELL AS A COMPLETE RANGE OF ACCESSORIES FOR AN INNOVATIVE COGNITIVE TRAINING.

# UNIQUE

The only mobile lights satellite system which is able to create 3D cognitive training spaces. Two technologies available: Wi-Fi and Bluetooth

#### **USER FRIENDLY**

RE 1020 REAX LIGHTS

PRO1

- 12 SATELLITES
- 6 LIGHT COLORS
- INDUCTION CHARGING

WIFI

RE 1169 REAX LIGHTS RE 1147 REAX LIGHTS

PRO2

- 6 SATELLITES
- 6 LIGHT COLORS
- INDUCTION CHARGING

- 4 SATELLITES
- 6 LIGHT COLORS
- CABLE CHARGING

**BLUETOOTH** 