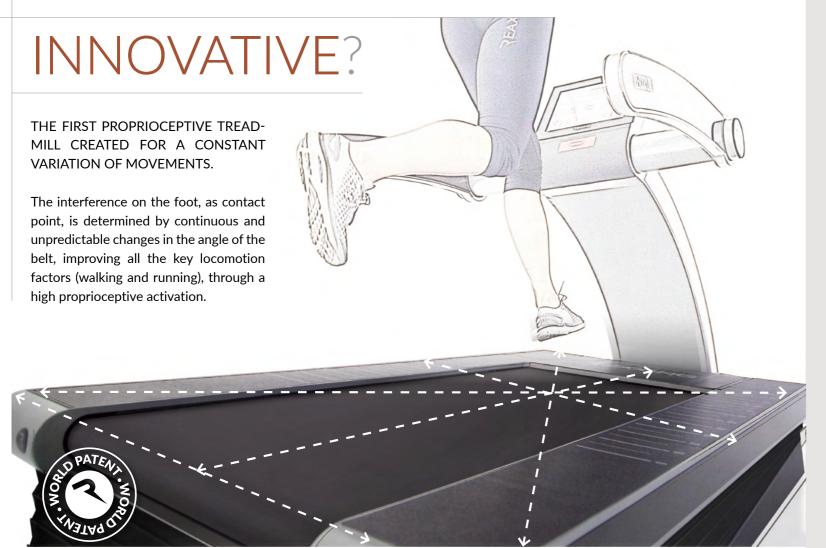

# WHY IS IT SO

THE BELT CAN REACH DIFFERENT INCLINATIONS
AND ANGLES, THIS MOVEMENT FORCES THE
USER TO CONSTANT ADAPTATIONS

+/- 11% FRONTAL INCLINATION RANGE

+/- 14% LATERAL INCLINATION RANGE

The movement increases the muscle activation, the engagement of the nervous system and consequently it rises the energy expenditure.