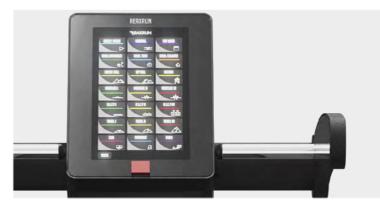

#### 19' HIGH DEFINITION TOUCH SCREEN

Large 19" touch screen to display the several information provided by the software. Select one of the 21 training programs available.

TRAINING PROGRAM THAT BETTER FITS YOUR GOALS WHILE CHECKING EACH DIFFERENT PARAMETER OF YOUR TRAINING.

REAXRUN

**QUICK START** 

MANUAL

FAT LOSS

**GOAL DISTANCE** 

**GOAL TIME** 

**GOAL CALORIE** 

DOWN HILL

UP HILL

HIKING

FARTLEK I - II - III

HIIT I - II - III

TRIAL I - II - III

CHR

**CADENCE** 

PACE