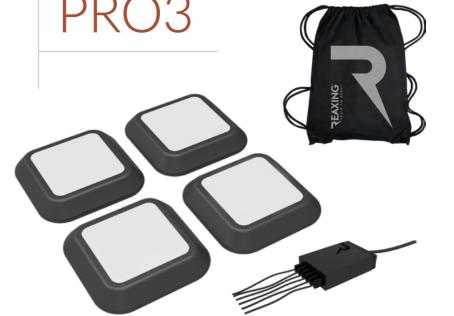

- 4 SATELLITES
- 6 LIGHT COLORS
- CABLE CHARGING

**BLUETOOTH** 

# RE 1147 | REAX LIGHTS PRO3

STARTER 4

1 RE 1147

REAX LIGHTS - PRO3 STARTER 4