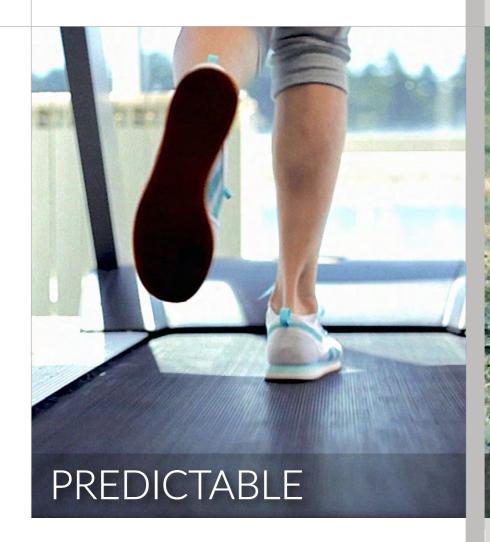

## SUDDEN DYNAMIC IMPULSES

From the movement observation of the everyday life, we have been able to understand that traditional trainings performed in gyms are missing an important component: the unpredictability. They are based on the repetition of predictable, repetitive and constant motor gestures, often performed in conditions of total stability, which do not prepare us for the real needs of life and of the sports we practice. From this movement observation was born the Reaxing technology named SUDDEN DYNAMIC IMPULSES.

termined. In life and therefore in sport, what happens when we move is neither predictable nor constant. Doesn't it seem to you that there is an important element missing in the way you train?

able to improve performance and prevent injuries. This means that we have to be ready to react to any unplanned inconvenience that might happen in our everyday life and while we play sport. The aim is to forge more efficient motor skills.

Therefore, it is essential to involve and stimulate our nervous system with unpredictable impulses, in order to obtain quicker motor responses, and so, improving our dynamic competence. We have divided the impulses in two main categories: interferences (or perturbations) and stimuli (visual, sound and tactile).