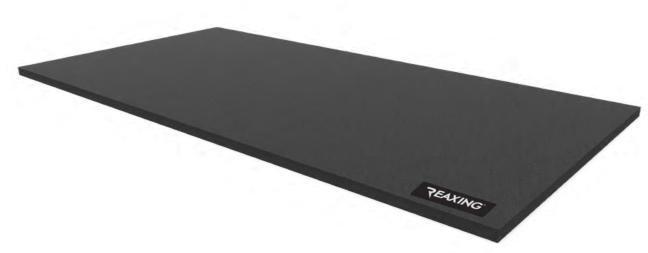

### SOFT MAT 200

### RE 1045

| LENGTH | CM   IN | 200,00   78,7 |
|--------|---------|---------------|
| HEIGHT | CM   IN | 3,00   1,18   |
| WIDTH  | CM IN   | 100,00   39,3 |

3D MAT WITH REAX BOARD