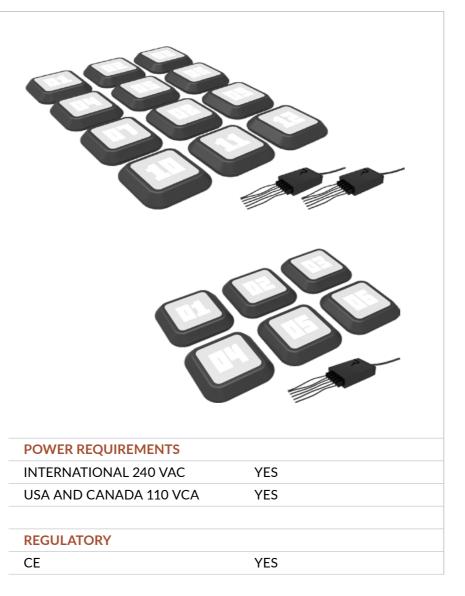

#### **USER FRIENDLY**

RE 1020 REAX LIGHTS

PRO1

- 12 SATELLITES
- 6 LIGHT COLORS
- INDUCTION CHARGING

WIFI

RE 1169 REAX LIGHTS RE 1147 REAX LIGHTS

PRO2

- 6 SATELLITES
- 6 LIGHT COLORS
- INDUCTION CHARGING

- 4 SATELLITES
- 6 LIGHT COLORS
- CABLE CHARGING

**BLUETOOTH** 

# TECHNICAL SPECS

| EQUIPMENT SPECIFICATIONS   |                       |
|----------------------------|-----------------------|
| N ° SATELLITES             | 12/6                  |
| WIFI                       | YES                   |
| BLUETOOTH                  | NO                    |
| COVER COLOR                | BLACK                 |
| WORKING RANGE (Ø)          | 5000 см 1968,5 IN     |
| LIGHT COLOR                | RED, GREEN, BLUE,     |
|                            | YELLOW, CYAN, MAGENTA |
| TIME OF USE (ESTIMATED)    | 8 H                   |
| LIFE EXPECTANCY (>80%)     | 500 CYCLES            |
| INDUCTION CHARGING         | YES                   |
| CHARGING WITH CABLE        | YES                   |
| POWER ON SOUND SIGNAL      | YES                   |
| BATTERY STATUS LEVEL       | YES (AT STARTUP)      |
| BATTERY CHARGER WITH CABLE | YES                   |
| IR SENSOR                  | YES                   |
| ROUTER                     | YES                   |
|                            |                       |
| EQUIPMENT DIMENSION AND WE | IGHT                  |
| WIDTH                      | 16,5 cm   6,49 in     |
| LENGTH                     | 16,5 cm   6,49 in     |
| HEIGHT                     | 3,5 см   1,37 ім      |
| SINGLE SATELLITE WEIGHT    | 0,6 кс   1 цв         |