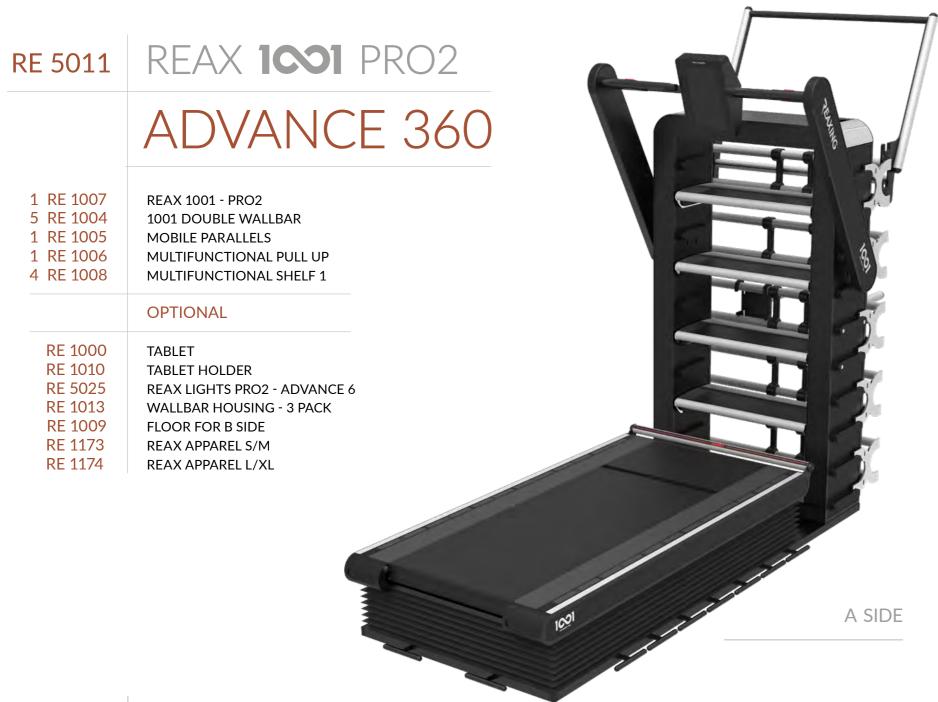

# REAX 1001 SOLUTION

**PURE 180** RE 1007

**EXECUTIVE 180** 

**FUNCTIONAL 180** 

ADVANCE 180

PREMIUM 180

ADVANCE 360 RE 5011

PREMIUM 360

RE 5009 REAX **1001** PRO2 ADVANCE 180 1 RE 1007 REAX 1001 - PRO2 4 RE 1004 1001 DOUBLE WALLBAR 1 RE 1005 MOBILE PARALLELS 1 RE 1006 MULTIFUNCTIONAL PULL UP 4 RE 1008 **MULTIFUNCTIONAL SHELF 1** OPTIONAL RE 1000 TABLET RE 1010 TABLET HOLDER RE 5025 REAX LIGHTS PRO2 - ADVANCED 6 RE 1013 WALLBAR HOUSING - 3 PACK RE 1173 REAX APPAREL S/M RE 1174 REAX APPAREL L/XL