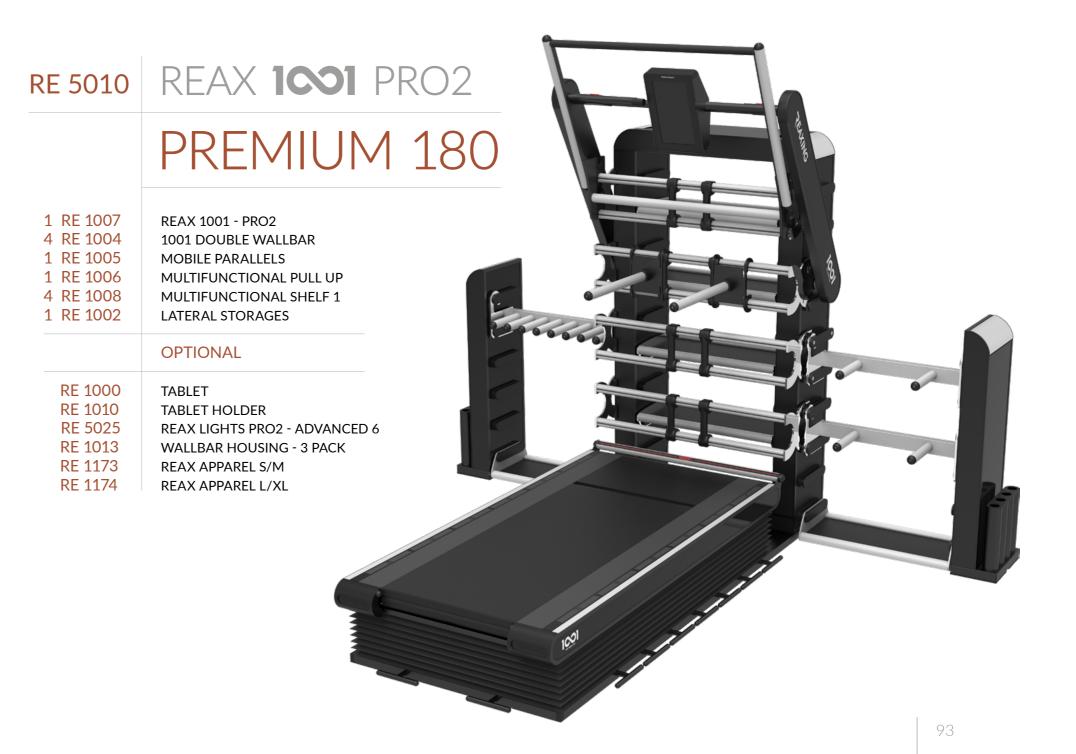

RE 5009 REAX **1001** PRO2 ADVANCE 180 1 RE 1007 REAX 1001 - PRO2 4 RE 1004 1001 DOUBLE WALLBAR 1 RE 1005 MOBILE PARALLELS 1 RE 1006 MULTIFUNCTIONAL PULL UP 4 RE 1008 **MULTIFUNCTIONAL SHELF 1** OPTIONAL RE 1000 TABLET RE 1010 TABLET HOLDER RE 5025 REAX LIGHTS PRO2 - ADVANCED 6 RE 1013 WALLBAR HOUSING - 3 PACK RE 1173 REAX APPAREL S/M RE 1174 REAX APPAREL L/XL