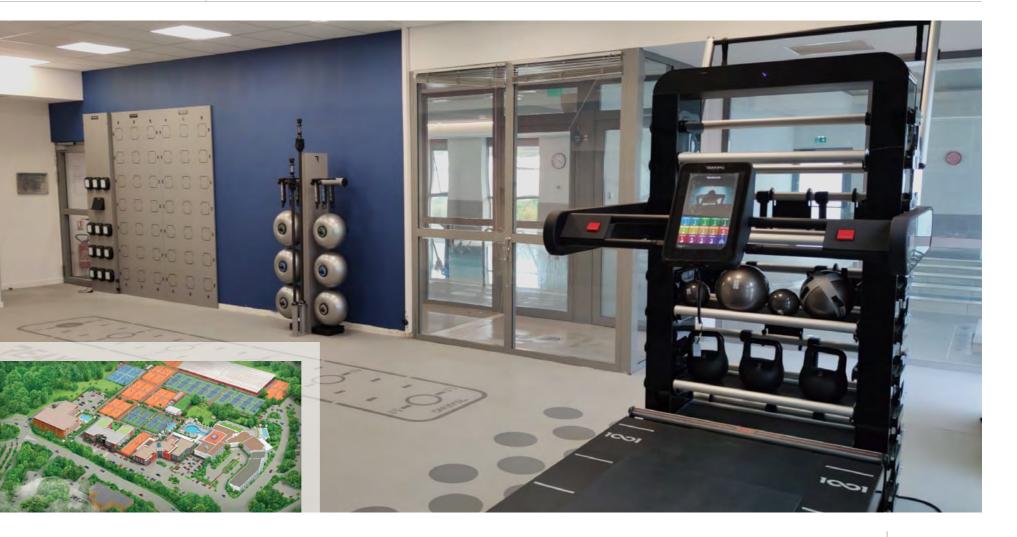

# REAX 1001

LIMITLESS STATION

FACE THE UNPREDICTABLE, AN EXCLUSIVE EXPERIENCE
WITH THE ONLY COGNITIVE, PROPRIOCEPTIVE AND NEUROFUNCTIONAL TRAINING STATION IN THE WORLD.

THE FIRST AND ONLY NEUROREACTIVE PIECE OF EQUIPMENT IN THE WORLD THAT ALLOWS YOU TO PERFORM A COGNITIVE, PROPRIOCEPTIVE AND NEUROFUNCTIONAL TRAINING IN JUST 4 SQM. ALL ALL OUR INNOVATIVE AND PATENTED SOLUTIONS IN A SINGLE PROFESSIONAL STATION. ONE-INFINITY-ONE GRANTS UNLIMITED TRAINING COMBINATIONS. A SMART FLOOR AS THE REAX BOARD, A UNIQUE 3D TREADMILL AS THE REAX RUN, A MULTI-PURPOSE STATION FOR FUNCTIONAL TRAINING AND STORAGE PURPOSES, AND FINALLY AN INTELLIGENT LIGHTING SYSTEM AS THE REAX LIGHTS.

#### **FUNCTIONAL EQUIPMENT**

A wide range of tools for the smartest trainers. Multi combinations to create a wide number of workouts.

**REAX 1001 AMPLIFIES THE EFFICENCY** 

OF EACH DIFFERENT EXERCISE.