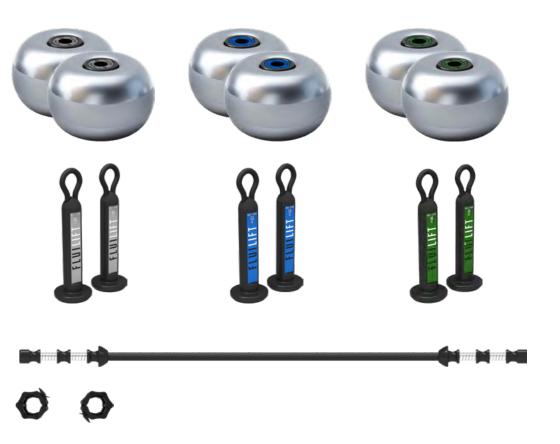

### REAX DISCS

RE1049 - 5 KG

RE1050 - 7,5 KG RE1051 - 10 KG

RE1052 - 15 KG

RE1053 - 20 KG RE1054 - 25 KG

### REAX BUNGEE

RE1055 FOR 5 KG RE1056 FOR 7,5 KG RE1057 FOR 10 KG

### REAX BAR

RE1062 OLYMPIC BAR - 220

RE1058 REAX BAR - 200

RE1240 OLYMPIC BAR - 200

RE1069 BAR COLLARS

RE1068 CUSHION