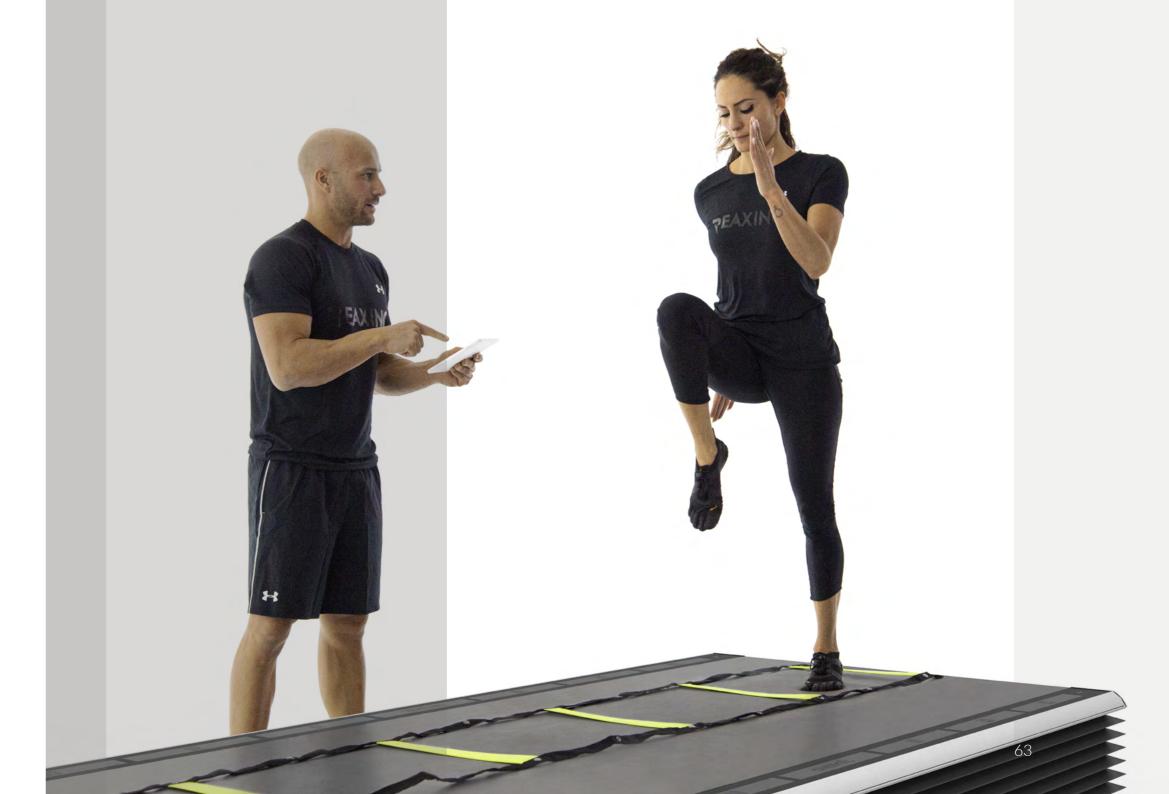

# REAX BOARD

THE SMART FLOOR

REAX BOARD IS THE PATENTED "SMART FLOOR" ABLE TO GENERATE SUDDEN DYNAMIC INTERFERENCES DURING THE EXERCISE.

EACH WORKOUT REACHES THE HIGHEST NEUROMUSCULAR INTENSITY LEVEL WITH ENDLESS TRAINING SOLUTIONS. STANDARD

EXERCISES, PERFORMED UNDER STABLE AND PREDICTABLE CONDITIONS, BECOME UNPREDICTABLE, EFFECTIVE AND MUCH MORE

INTENSE: ALL THE MUSCLES INVOLVED DURING THE EXERCISE ARE ACTIVATED AND THE FOCUS MUST BE KEPT HIGH AND STEADY.

THE REAX BOARD WAS BORN FROM A REVOLUTIONARY IDEA: transforming a stable and predictable training environment into an unstable and unpredictable one to perform any type of exercise.