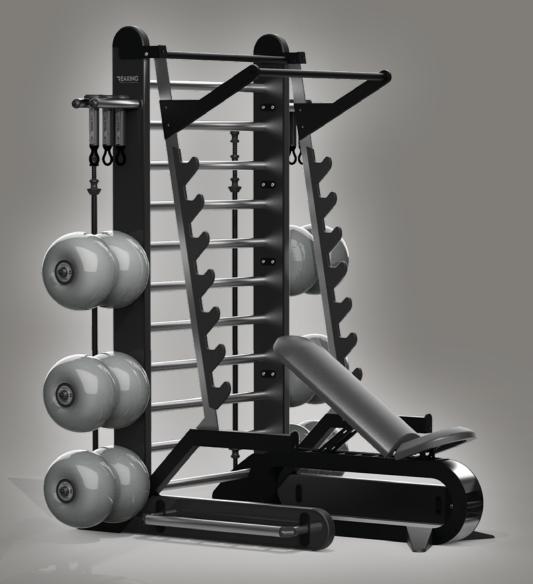

# MULTIPLE CONFIGURATIONS

EXPLORING
REAX LIFT
SYSTFM

DISCOVER THE REAX LIFT, THE WIDE RANGE OF TRAINING & STORAGE ACCESSORIES

### REAX RACK PRO1

REAX BENCH

RE1041

| LENGTH | CM   IN | 159,00   62,60 |
|--------|---------|----------------|
| HEIGHT | CM   IN | 250,00   98,43 |
| WIDTH  | CM I IN | 181.00   71.26 |

| LENGTH | CM   IN | 153,00   60,24 |
|--------|---------|----------------|
| HEIGHT | CM   IN | 65,00   25,60  |
| WIDTH  | CM   IN | 150,00   59,06 |

### **REAX RACK TOOLS**

RE1070 REAX DISK HOLDER
RE1005 MOBILE PARALLELS

### REAX STORAGE

RE1059 VERTICAL STORAGE 1
RE1060 VERTICAL STORAGE 2

CHOOSE YOUR