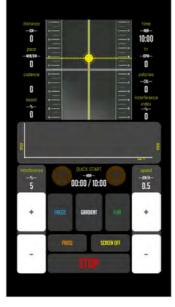

## Training Programs

Just tap start and go.

You can set: time, interference or gradient, male or female, age, weight, predictable or unpredictable.

You can set: bpm, total time, interference or gradient, male or female, age, weight, predictable or unpredictable.