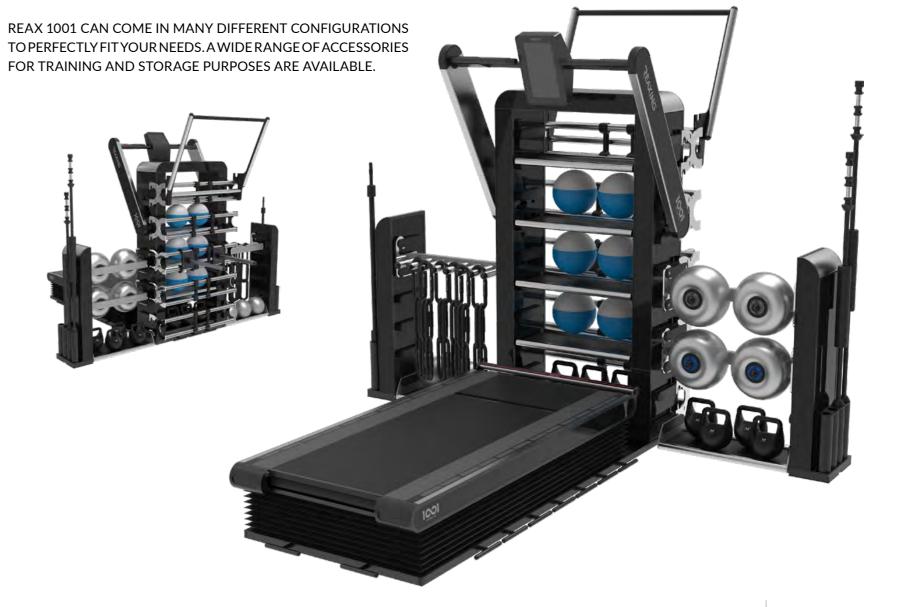

# REAX 1001

LIMITLESS STATION

FACE THE UNPREDICTABLE, AN EXCLUSIVE EXPERIENCE
WITH THE ONLY COGNITIVE, PROPRIOCEPTIVE AND NEUROFUNCTIONAL TRAINING STATION IN THE WORLD.

THE FIRST AND ONLY NEUROREACTIVE PIECE OF EQUIPMENT IN THE WORLD THAT ALLOWS YOU TO PERFORM A COGNITIVE, PROPRIOCEPTIVE AND NEUROFUNCTIONAL TRAINING IN JUST 4 SQM. ALL ALL OUR INNOVATIVE AND PATENTED SOLUTIONS IN A SINGLE PROFESSIONAL STATION. ONE-INFINITY-ONE GRANTS UNLIMITED TRAINING COMBINATIONS. A SMART FLOOR AS THE REAX BOARD, A UNIQUE 3D TREADMILL AS THE REAX RUN, A MULTI-PURPOSE STATION FOR FUNCTIONAL TRAINING AND STORAGE PURPOSES, AND FINALLY AN INTELLIGENT LIGHTING SYSTEM AS THE REAX LIGHTS.

# REAX 1001 PRO2

SPECIAL VERSION WITH CUSTOMIZABLE RACK AND WITH MULTIPLE CONFIGURATIONS FOR TRAINING AND STORAGE

# ENDLESS COMBINATIONS

A WIDE RANGE OF TOOLS AVAILABLE TO ENRICH YOUR 1001 STATION

> RE 5025 REAX LIGHTS PRO2 - ADVANCED 6

RE 1000 TABLET RE 1010 TABLET HOLDER