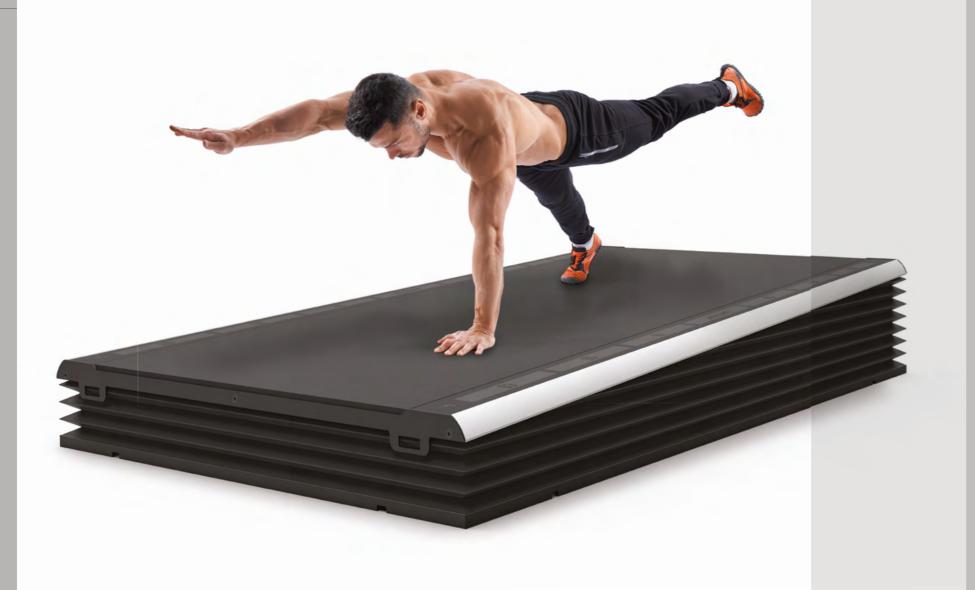

# REAX BOARD

THE SMART FLOOR

REAX BOARD IS THE PATENTED "SMART FLOOR" ABLE TO GENERATE SUDDEN DYNAMIC INTERFERENCES DURING THE EXERCISE.

EACH WORKOUT REACHES THE HIGHEST NEUROMUSCULAR INTENSITY LEVEL WITH ENDLESS TRAINING SOLUTIONS. STANDARD

EXERCISES, PERFORMED UNDER STABLE AND PREDICTABLE CONDITIONS, BECOME UNPREDICTABLE, EFFECTIVE AND MUCH MORE

INTENSE: ALL THE MUSCLES INVOLVED DURING THE EXERCISE ARE ACTIVATED AND THE FOCUS MUST BE KEPT HIGH AND STEADY.

# PERFORMANCE?

THE REAX BOARD, THANKS TO THE HIGHER IMPULSES, PRODUCES A GREATER NEUROMOTOR EFFICIENCY IN ELABORATING AND RESPONDING TO THE STIMULIORIGINATED BY THE ENVIRONMENT.