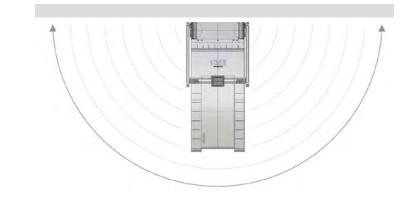

# WHY IS IT SO

THE BELT CAN REACH DIFFERENT INCLINATIONS
AND ANGLES, THIS MOVEMENT FORCES THE
USER TO CONSTANT ADAPTATIONS

+/- 11% FRONTAL INCLINATION RANGE

+/- 14% LATERAL INCLINATION RANGE

The movement increases the muscle activation, the engagement of the nervous system and consequently it rises the energy expenditure.

# WHY IS IT SO

THE REAX BOARD IS THE ONLY SMART FLOOR WITH **3D MOTION** TECHNOLOGY THAT PERFORMS SUDDEN INCLINATIONS IN EVERY DIRECTION.