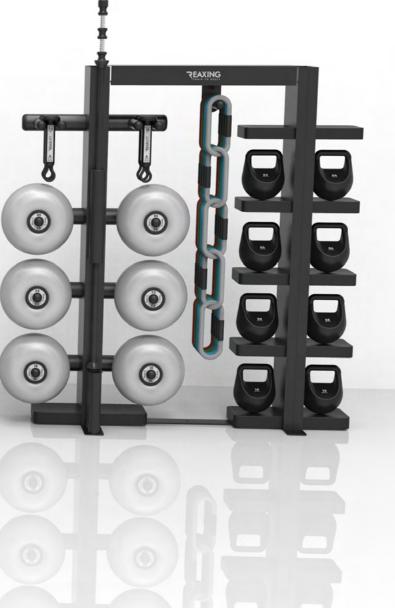

# MULTIPLE CONFIGURATIONS

EXPLORING
REAX LIFT
SYSTFM

DISCOVER THE REAX LIFT, THE WIDE RANGE OF TRAINING & STORAGE ACCESSORIES

### REAX DISCS

RE1049 - 5 KG

RE1050 - 7,5 KG RE1051 - 10 KG

RE1052 - 15 KG

RE1053 - 20 KG RE1054 - 25 KG

### REAX BUNGEE

RE1055 FOR 5 KG RE1056 FOR 7,5 KG RE1057 FOR 10 KG

### REAX BAR

RE1062 OLYMPIC BAR - 220

RE1058 REAX BAR - 200

RE1240 OLYMPIC BAR - 200

RE1069 BAR COLLARS

RE1068 CUSHION