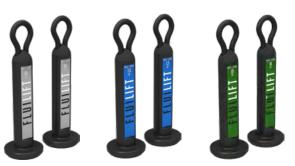

### DURABLE

The technology used to create the Reax Fluilift ensures its durability, safety and ease of cleaning.

### VERSATILE

Different weights and configurations allow the user to customize their training programs, improving any workout beyond the standard products.

REAX LIFT ALLOWS TO PERFORM ALL THE CLASSIC BARBELL EXERCISES WITH MANY VARIABLE ELEMENTS.