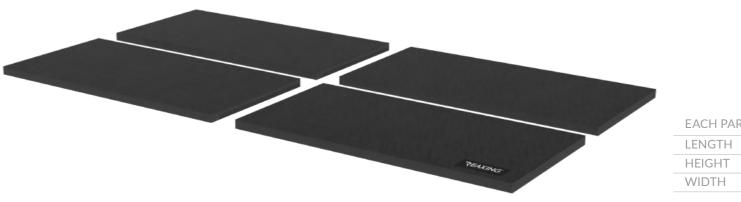

### MODULAR FLOOR

THE MODULARITY OF 3D MAT ALLOWS TO CREATE SENSORY SURFACES OF ANY SIZE AND WITH DIFFERENT TEXTURES.

#### EACH PART

| LENGTH | CM   IN | 100,00   39,37 |
|--------|---------|----------------|
| HEIGHT | CM   IN | 6,00   2,36    |
| WIDTH  | CM   IN | 100,00   39,37 |