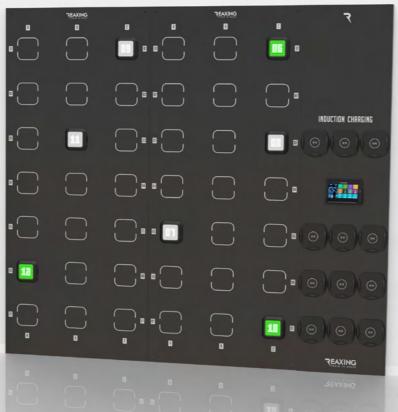

# REAX LIGHTS PRO

THE CLEVER LIGHTS

REAX LIGHTS PRO IS AN INTELLIGENT AND PATENTED SYSTEM, UNIQUE FOR ITS VERSATILITY AND USER-FRIENDLY. AN INTEGRATED CONCEPT DESIGNED TO DEVELOP INTERACTIVE TRAINING PROGRAMMES, COMBINATIONS OF TASKS AND REFLEXES IMPROVEMENT. THE REAX LIGHTS SYSTEM IS THE ONLY ONE THAT INCLUDES MOBILE SATELLITES, WALLS AND FLOORS, AS WELL AS A COMPLETE RANGE OF ACCESSORIES FOR AN INNOVATIVE COGNITIVE TRAINING.

#### **USER FRIENDLY**

RE 1020 REAX LIGHTS

PRO1

- 12 SATELLITES
- 6 LIGHT COLORS
- INDUCTION CHARGING

WIFI

RE 1169 REAX LIGHTS RE 1147 REAX LIGHTS

PRO2

- 6 SATELLITES
- 6 LIGHT COLORS
- INDUCTION CHARGING

- 4 SATELLITES
- 6 LIGHT COLORS
- CABLE CHARGING

**BLUETOOTH** 

#### CHARGER

**RE 1026** INDUCTION CHARGER WITH TOUCH FOR REAX LIGHTS - PRO1

RE 1028 INDUCTION CHARGER WITH TABLET HOLDER FOR REAX LIGHTS - PRO1

**RE 1030** INDUCTION CHARGER WITH TABLET HOLDER FOR REAX LIGHTS - PRO2