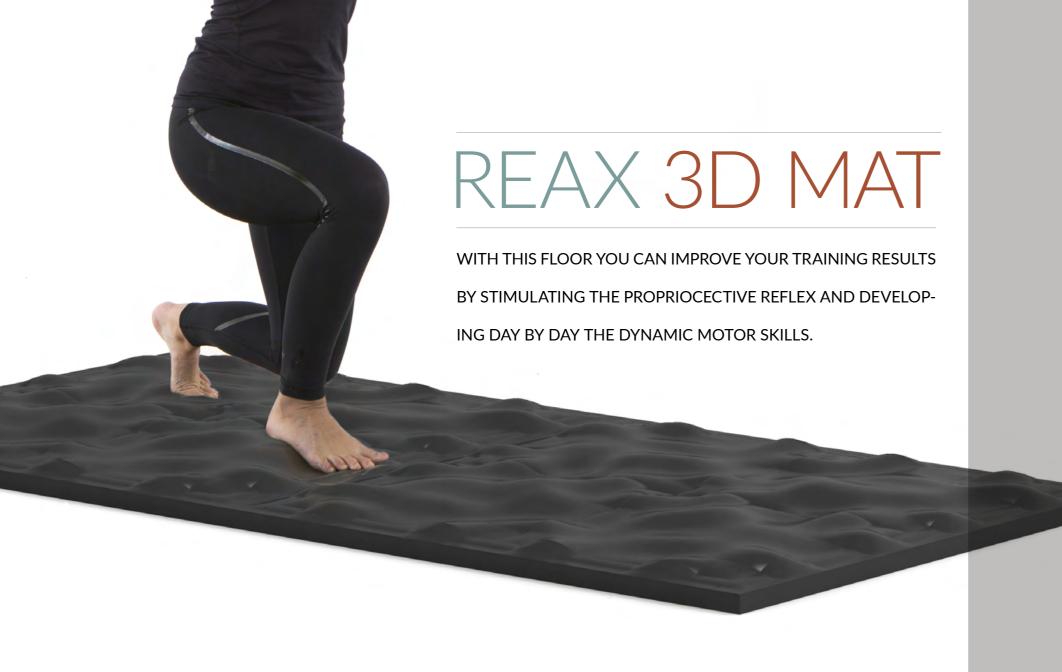

# REAX 3DMAT

THE SENSORY FLOOR

### MODULAR FLOOR

THE MODULARITY OF 3D MAT ALLOWS TO CREATE SENSORY SURFACES OF ANY SIZE AND WITH DIFFERENT TEXTURES.