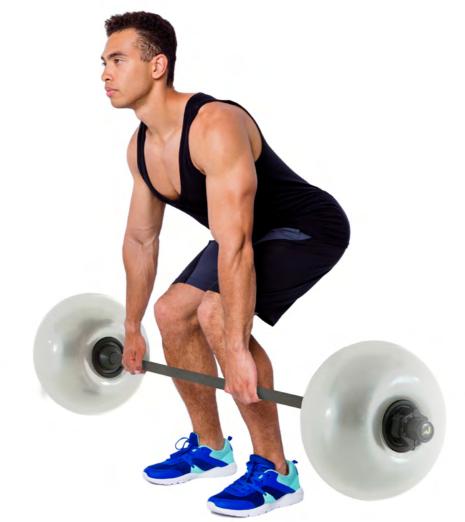

# REAX

THE UNPREDICTABLE LOAD

REAX LIFT IS THE FIRST BARBELL IN THE WORLD THAT DESTABILIZES THE MOVEMENT PATTERNS AND INCREASES THE MOTOR RESPONSE. THIS FEATURE INVOLVES A WIDE RANGE OF MUSCLE FIBRES AS THE USER NEEDS BOTH TO LIFT AND STABILIZE THE WEIGHT AT THE SAME TIME. THUS, THE USER WILL GET BETTER RESULTS USING LESS WEIGHT: AN EXCELLENT SOLUTION TO IMPROVE STRENGTH LOWERING THE JOINT STRESS.

LIFTING AN UNSTABLE WEIGHT REQUIRES CON-

TINUOUS NEUROMUSCULAR ADAPTATION WITH

A traditional disc is inert so it only responds to gravity.

REAX LIFT has an unstable fluid inside, which increas-

es the dynamic movement during the lift. This stimulation increases the effort of the user in order to balance

and control the weight. A double effort is required: overcoming the gravity and stabilizing the load.

HIGH PROPRIOCEPTIVE ACTIVATION.

147