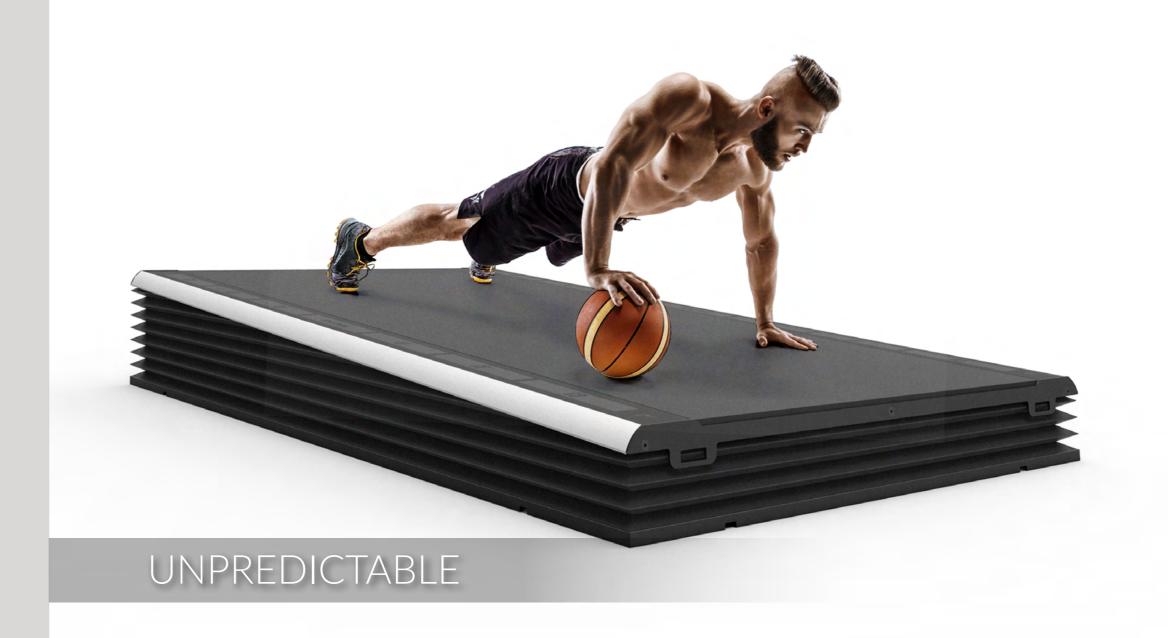

# REAX BOARD

THE SMART FLOOR

REAX BOARD IS THE PATENTED "SMART FLOOR" ABLE TO GENERATE SUDDEN DYNAMIC INTERFERENCES DURING THE EXERCISE.

EACH WORKOUT REACHES THE HIGHEST NEUROMUSCULAR INTENSITY LEVEL WITH ENDLESS TRAINING SOLUTIONS. STANDARD

THE REAX BOARD WAS BORN FROM A REVOLUTIONARY IDEA: transforming a stable and predictable training environment into an unstable and unpredictable one to perform any type of exercise.