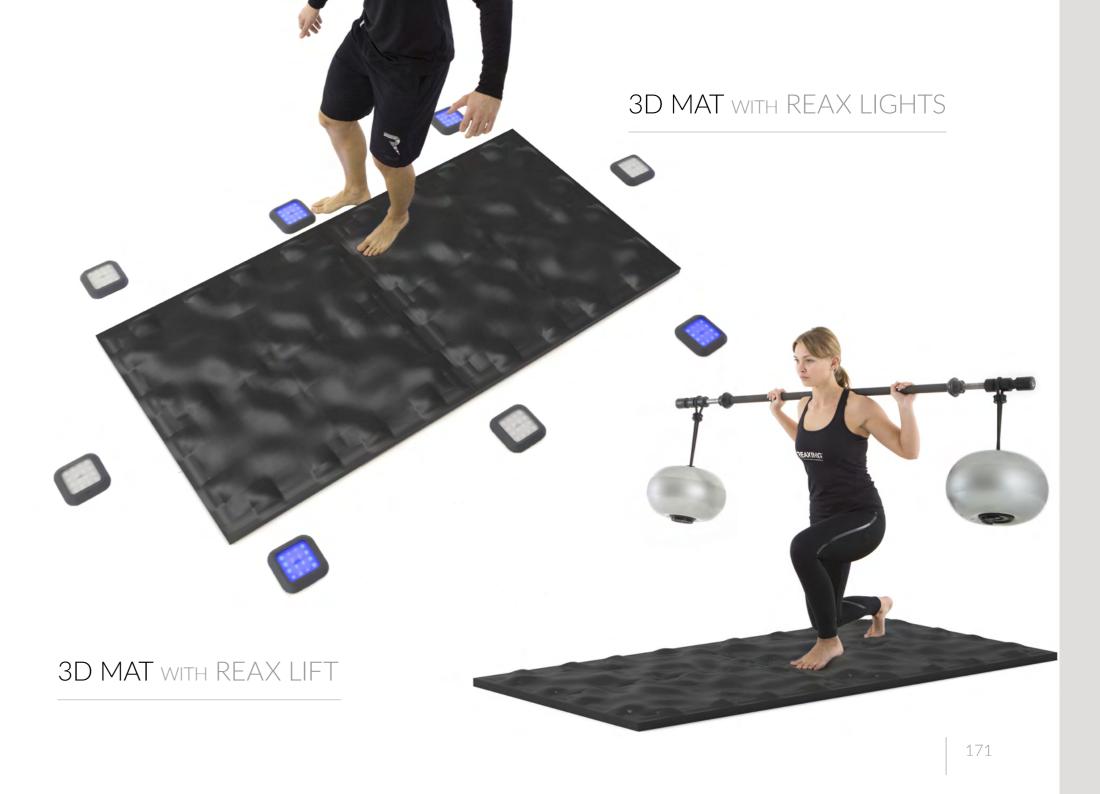

# REAX 3DMAT

THE SENSORY FLOOR

### MODULAR FLOOR

THE MODULARITY OF 3D MAT ALLOWS TO CREATE SENSORY SURFACES OF ANY SIZE AND WITH DIFFERENT TEXTURES.