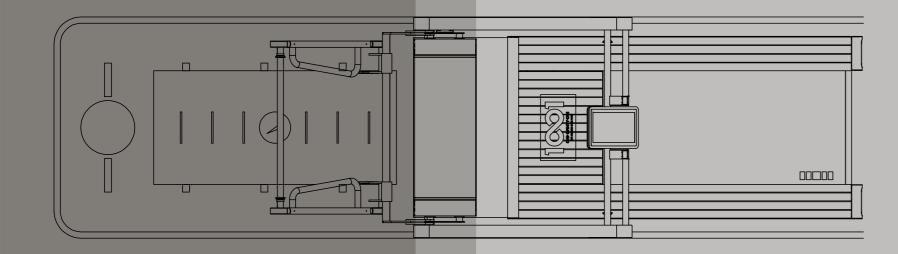

# REAX 1001 PRO2

SPECIAL VERSION WITH CUSTOMIZABLE RACK AND WITH MULTIPLE CONFIGURATIONS FOR TRAINING AND STORAGE

#### **FRAMEWORK**

 MOBILE PLATFORM WITH TREADMILL AND MULTIFUNCTIONAL FACILITIES

#### **METHODS OF USE**

- PROPRIOCEPTIVE REAX RUN
- PROPRIOCEPTIVE REAX BOARD
- NEUROFUNCTIONAL STATION
- REAX TIMER