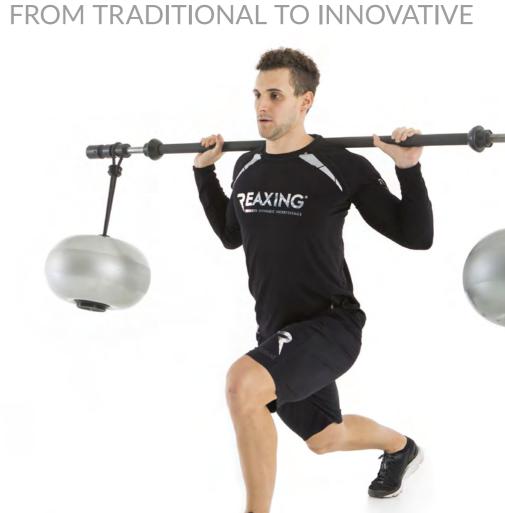

### VERSATILE

Different weights and configurations allow the user to customize their training programs, improving any workout beyond the standard products.

REAX LIFT ALLOWS TO PERFORM ALL THE CLASSIC BARBELL EXERCISES WITH MANY VARIABLE ELEMENTS.