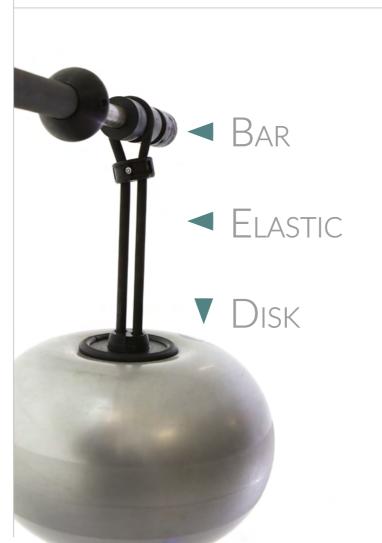

LIFTING AN UNSTABLE WEIGHT REQUIRES CON-

TINUOUS NEUROMUSCULAR ADAPTATION WITH

A traditional disc is inert so it only responds to gravity.

REAX LIFT has an unstable fluid inside, which increas-

es the dynamic movement during the lift. This stimulation increases the effort of the user in order to balance

### **VARIABLE STIMULI**

### FROM PREDICTABLE TO UNPREDICTABLE

MULTIDIRECTIONAL OSCILLATIONS

REAX LIFT OFFERS NEW MOVEMENT PER-SPECTIVES THANKS TO THE INTERFERENCES PRODUCED BY THE 3D WAVE TECHNOLOGY.

An ordinary weight-lifting exercise requires a linear and constant effort. Using our elastic accessories the motor interference can increase up to very complex movements.

and control the weight. A double effort is required: overcoming the gravity and stabilizing the load.

HIGH PROPRIOCEPTIVE ACTIVATION.

147

#### FLUID INSIDE

The fluid contained in the Reax disc generates unpredictable wave impulses.

The fluid moves in all directions destabilizing the tool.

#### **BUNGEE TOOL**

Reax Lift offers, using a bungee tool, an additional rebound effect that increases the difficulty level of the exercise.

#### **ELASTIC STRUCTURE**

The high resistance and elastic structure of the polymer make the Reax Disc durable and non-deformable providing also a silent, soft and safe use.

151