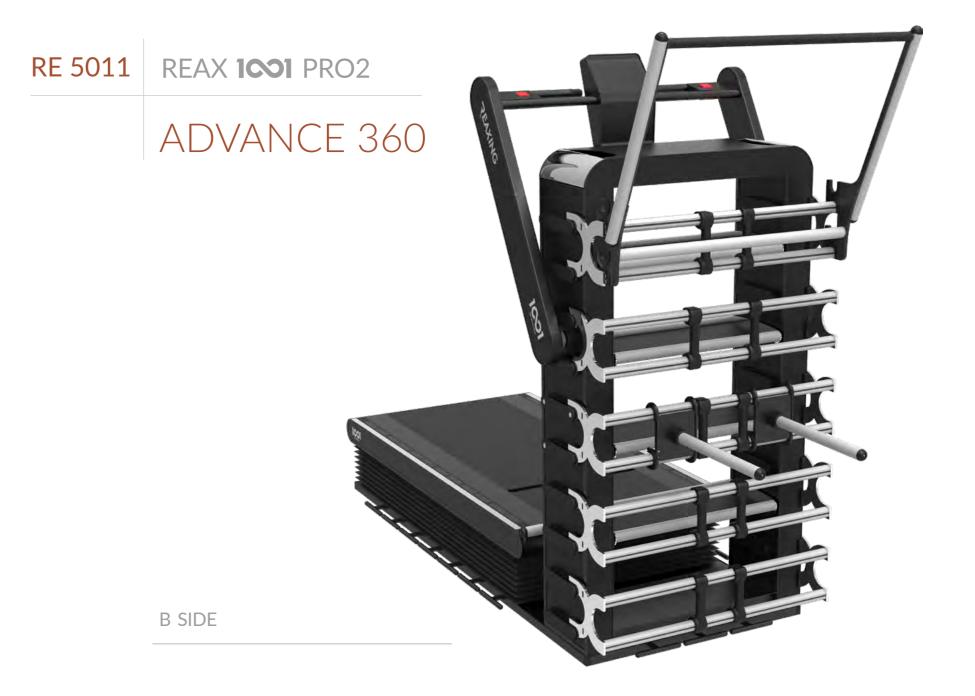

# REAX 1001 SOLUTION

**PURE 180** RE 1007

**EXECUTIVE 180** 

**FUNCTIONAL 180** 

ADVANCE 180

PREMIUM 180

ADVANCE 360 RE 5011

PREMIUM 360

RE 5009 REAX **1001** PRO2 ADVANCE 180 1 RE 1007 REAX 1001 - PRO2 4 RE 1004 1001 DOUBLE WALLBAR 1 RE 1005 MOBILE PARALLELS 1 RE 1006 MULTIFUNCTIONAL PULL UP 4 RE 1008 **MULTIFUNCTIONAL SHELF 1** OPTIONAL RE 1000 TABLET RE 1010 TABLET HOLDER RE 5025 REAX LIGHTS PRO2 - ADVANCED 6 RE 1013 WALLBAR HOUSING - 3 PACK RE 1173 REAX APPAREL S/M RE 1174 REAX APPAREL L/XL