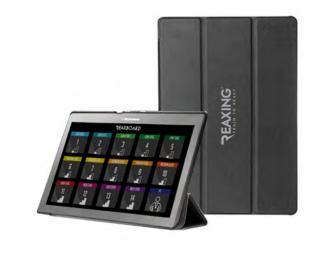

# REMOTE & LIVE CONTROL

**REAX TABLET** 

# LEADING THE GAME

LIVE M O D E

THE SPECIAL LIVE PROGRAM (AVAILABLE ONLY ON TABLET) ALLOWS THE TRAINER TO KEEP CONTROL OF THE INTEREFERENCES.

AN OPTIONAL TABLET INTEGRATED WITH A DEDICATED APP ALLOWS THE USER TO PROGRAM AND CONTROL EACH PHASE OF THE WORKOUT. IT IS ALSO POSSIBLE FOR THE TRAINER TO GIVE AND MODIFY THE IMPULSES DURING THE EXERCISE.

# **OPTIONAL**

REAX 1001 PRO2 VERSION CAN BE EQUIPPED WITH THE REAX LIGHTS PRO SYSTEM CONTROLLED BY A DEDICATED REAX TABLET.

Home