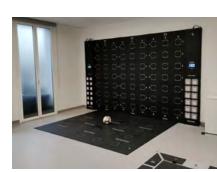

# REAX BOARD

THE SMART FLOOR

REAX BOARD IS THE PATENTED "SMART FLOOR" ABLE TO GENERATE SUDDEN DYNAMIC INTERFERENCES DURING THE EXERCISE.

EACH WORKOUT REACHES THE HIGHEST NEUROMUSCULAR INTENSITY LEVEL WITH ENDLESS TRAINING SOLUTIONS. STANDARD

THE REAX BOARD WAS BORN FROM A REVOLUTIONARY IDEA: transforming a stable and predictable training environment into an unstable and unpredictable one to perform any type of exercise.

# WHY IS IT SO

THE REAX BOARD IS THE ONLY SMART FLOOR WITH **3D MOTION** TECHNOLOGY THAT PERFORMS SUDDEN INCLINATIONS IN EVERY DIRECTION.