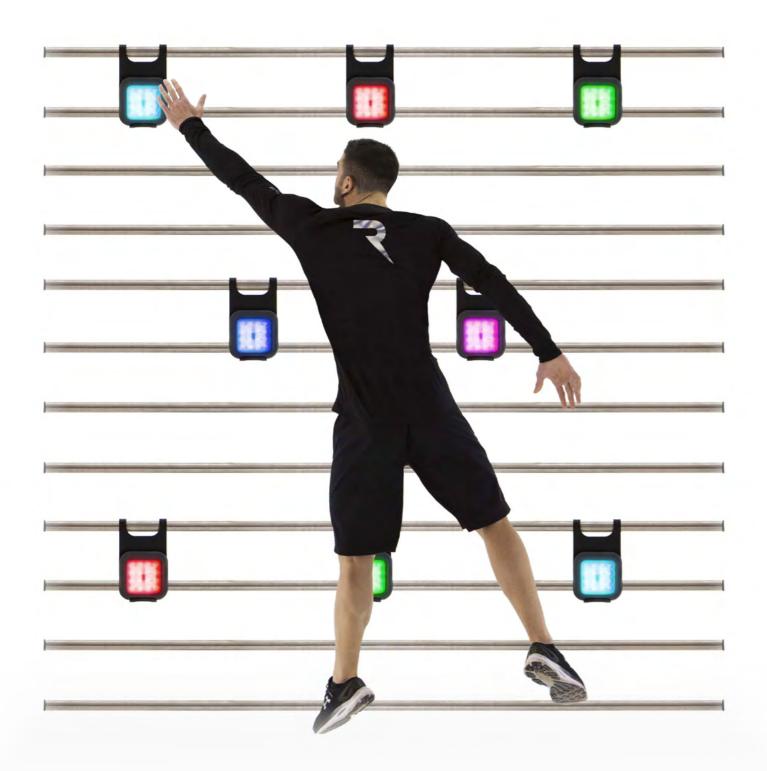

# REAX LIGHTS PRO

THE CLEVER LIGHTS

REAX LIGHTS PRO IS AN INTELLIGENT AND PATENTED SYSTEM, UNIQUE FOR ITS VERSATILITY AND USER-FRIENDLY. AN INTEGRATED CONCEPT DESIGNED TO DEVELOP INTERACTIVE TRAINING PROGRAMMES, COMBINATIONS OF TASKS AND REFLEXES IMPROVEMENT. THE REAX LIGHTS SYSTEM IS THE ONLY ONE THAT INCLUDES MOBILE SATELLITES, WALLS AND FLOORS, AS WELL AS A COMPLETE RANGE OF ACCESSORIES FOR AN INNOVATIVE COGNITIVE TRAINING.

# INNOVATIVE?

VISION FIELD

INCREASE AND SPEED UP YOUR BRAIN PROCESSING

STIMULE AND IMPROVE YOUR MOTOR GESTURE

The construction of a visual stimulation training and its

translation into motor gestures has always been considered

an elite field. Thanks to our Reax Lights this opportunity is

now reachable by all the professionals in the industry.

FROM STIMULI TO ACTIVATION, FROM ACTION
TO REACTION, CUT DOWN THE TIME AND
TURN A GESTURE INTO AN AUTOMATISM