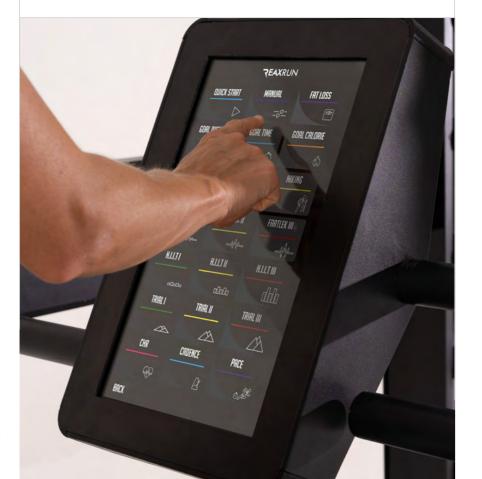

#### 19' HIGH DEFINITION TOUCH SCREEN

Large 19" touch screen to display the several information provided by the software. Select one of the 21 training programs available.

TRAINING PROGRAM THAT BETTER FITS YOUR GOALS WHILE CHECKING EACH DIFFERENT PARAMETER OF YOUR TRAINING.

REAXRUN

**QUICK START** 

MANUAL

FAT LOSS

**GOAL DISTANCE** 

**GOAL TIME** 

**GOAL CALORIE** 

DOWN HILL

UP HILL

HIKING

FARTLEK I - II - III

HIIT I - II - III

TRIAL I - II - III

CHR

**CADENCE** 

PACE