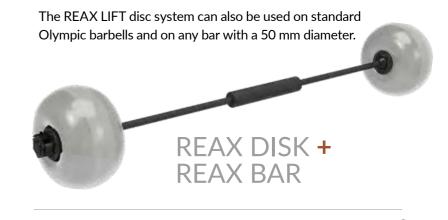

# REAX

THE UNPREDICTABLE LOAD

REAX LIFT IS THE FIRST BARBELL IN THE WORLD THAT DESTABILIZES THE MOVEMENT PATTERNS AND INCREASES THE MOTOR RESPONSE. THIS FEATURE INVOLVES A WIDE RANGE OF MUSCLE FIBRES AS THE USER NEEDS BOTH TO LIFT AND STABILIZE THE WEIGHT AT THE SAME TIME. THUS, THE USER WILL GET BETTER RESULTS USING LESS WEIGHT: AN EXCELLENT SOLUTION TO IMPROVE STRENGTH LOWERING THE JOINT STRESS.

### REAX BAR

RE1062 OLYMPIC BAR - 220

RE1058 REAX BAR - 200

RE1240 OLYMPIC BAR - 200

RE1069 BAR COLLARS

RE1068 CUSHION