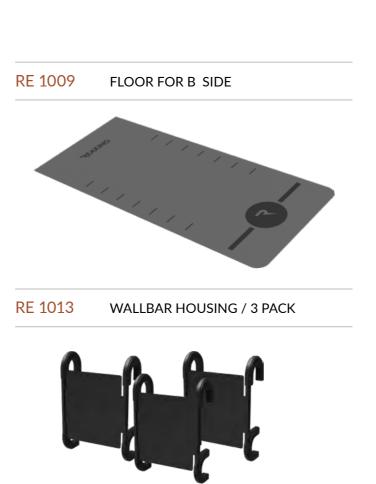

RE 5009 REAX **1001** PRO2 ADVANCE 180 1 RE 1007 REAX 1001 - PRO2 4 RE 1004 1001 DOUBLE WALLBAR 1 RE 1005 MOBILE PARALLELS 1 RE 1006 MULTIFUNCTIONAL PULL UP 4 RE 1008 **MULTIFUNCTIONAL SHELF 1** OPTIONAL RE 1000 TABLET RE 1010 TABLET HOLDER RE 5025 REAX LIGHTS PRO2 - ADVANCED 6 RE 1013 WALLBAR HOUSING - 3 PACK RE 1173 REAX APPAREL S/M RE 1174 REAX APPAREL L/XL

# SATELLITE HOUSING

RE 1034 SUCTION CUP - 3 PACK RE 1163 SUCTION CUP - 1 PC

RE 1035 STRAP - 3 PACK

RE 1164 STRAP - 1 PC

RE 1036 COLLAR - 3 PACK

RE 1165 COLLAR - 1 PC

RE 1040 BAND FOR BOXING BAG

RE 1013 WALLBAR HOUSING - 3 PACK