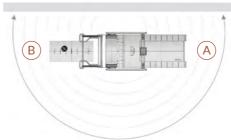

#### NEAR THE WALL (70 cm) FRONTAL position:

- A side use for training
- B side use for storage

#### LATERAL position:

- A side use for training
- B side use for training / storage