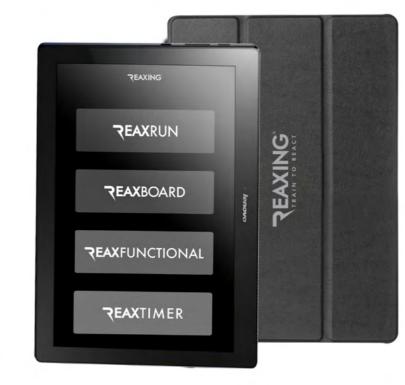

# PRO2 INTERFACES

4 DIFFERENT POSSIBILITIES OF USE, SELECTABLE FROM THE CONSOLE HOMEPAGE: REAX RUN FOR RUNNING, REAX BOARD FOR BODYWEIGHT **EXERCISES, REAX FUNCTIONAL FOR** NEUROMUSCULAR TRAINING AND REAX TIMER TO BETTER MANAGE YOUR WORKOUTS.

Run

Reax

Board Reax

Functional Reax

Timer

Reax