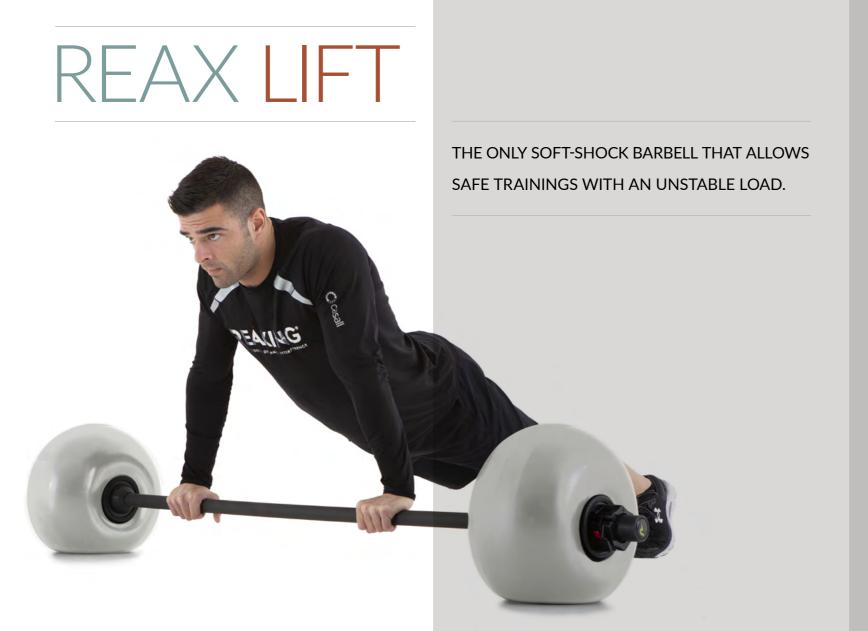

# REAX

THE UNPREDICTABLE LOAD

REAX LIFT IS THE FIRST BARBELL IN THE WORLD THAT DESTABILIZES THE MOVEMENT PATTERNS AND INCREASES THE MOTOR RESPONSE. THIS FEATURE INVOLVES A WIDE RANGE OF MUSCLE FIBRES AS THE USER NEEDS BOTH TO LIFT AND STABILIZE THE WEIGHT AT THE SAME TIME. THUS, THE USER WILL GET BETTER RESULTS USING LESS WEIGHT: AN EXCELLENT SOLUTION TO IMPROVE STRENGTH LOWERING THE JOINT STRESS.

LIFTING AN UNSTABLE WEIGHT REQUIRES CON-

TINUOUS NEUROMUSCULAR ADAPTATION WITH

A traditional disc is inert so it only responds to gravity.

REAX LIFT has an unstable fluid inside, which increas-

es the dynamic movement during the lift. This stimulation increases the effort of the user in order to balance