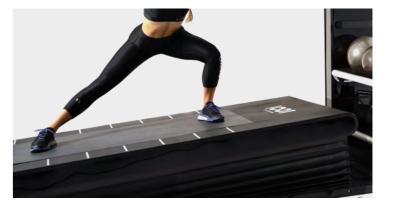

# REAX BOARD

THE SMART FLOOR

REAX BOARD IS THE PATENTED "SMART FLOOR" ABLE TO GENERATE SUDDEN DYNAMIC INTERFERENCES DURING THE EXERCISE.

EACH WORKOUT REACHES THE HIGHEST NEUROMUSCULAR INTENSITY LEVEL WITH ENDLESS TRAINING SOLUTIONS. STANDARD

THE REAX BOARD WAS BORN FROM A REVOLUTIONARY IDEA: transforming a stable and predictable training environment into an unstable and unpredictable one to perform any type of exercise.

# WHY IS IT SO

THE REAX BOARD IS THE ONLY SMART FLOOR WITH **3D MOTION** TECHNOLOGY THAT PERFORMS SUDDEN INCLINATIONS IN EVERY DIRECTION.