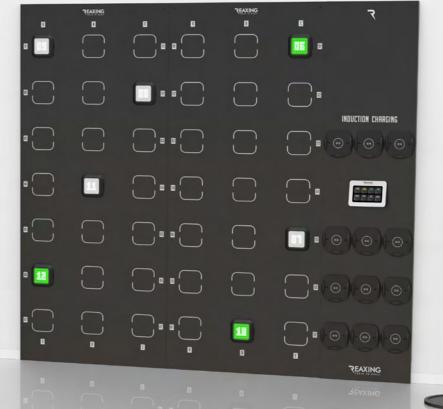

# REAX LIGHTS PRO

THE CLEVER LIGHTS

REAX LIGHTS PRO IS AN INTELLIGENT AND PATENTED SYSTEM, UNIQUE FOR ITS VERSATILITY AND USER-FRIENDLY. AN INTEGRATED CONCEPT DESIGNED TO DEVELOP INTERACTIVE TRAINING PROGRAMMES, COMBINATIONS OF TASKS AND REFLEXES IMPROVEMENT. THE REAX LIGHTS SYSTEM IS THE ONLY ONE THAT INCLUDES MOBILE SATELLITES, WALLS AND FLOORS, AS WELL AS A COMPLETE RANGE OF ACCESSORIES FOR AN INNOVATIVE COGNITIVE TRAINING.

#### **USER FRIENDLY**

RE 1020 REAX LIGHTS

PRO1

- 12 SATELLITES
- 6 LIGHT COLORS
- INDUCTION CHARGING

WIFI

RE 1169 REAX LIGHTS RE 1147 REAX LIGHTS

PRO2

- 6 SATELLITES
- 6 LIGHT COLORS
- INDUCTION CHARGING

- 4 SATELLITES
- 6 LIGHT COLORS
- CABLE CHARGING

**BLUETOOTH** 

#### CHARGER

**RE 1026** INDUCTION CHARGER WITH TOUCH FOR REAX LIGHTS - PRO1

RE 1028 INDUCTION CHARGER WITH TABLET HOLDER FOR REAX LIGHTS - PRO1

**RE 1030** INDUCTION CHARGER WITH TABLET HOLDER FOR REAX LIGHTS - PRO2