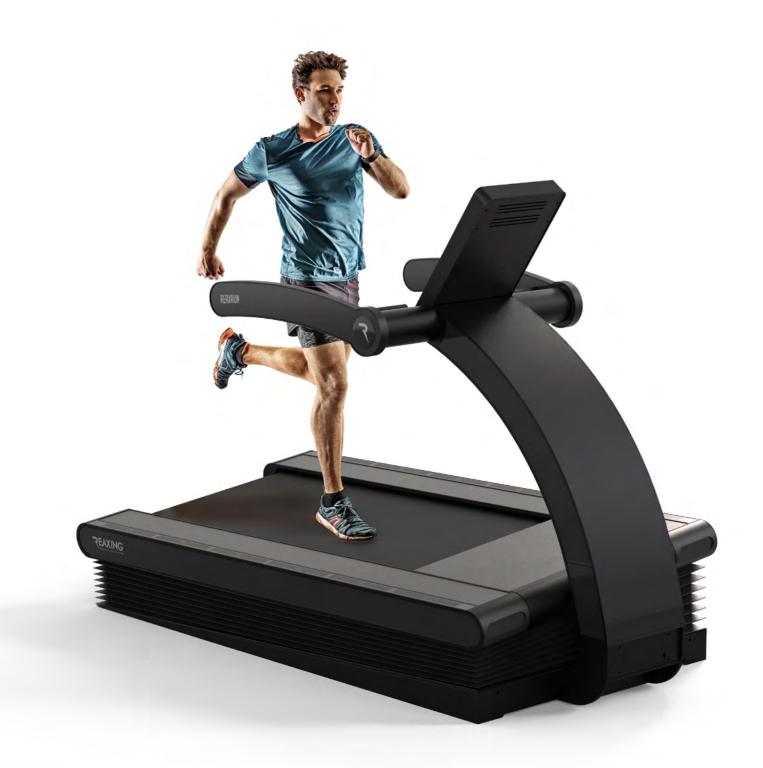

# REAX

REAL RUNNING

THE ONLY TREADMILL DESIGNED TO LOOK AFTER THE NATURAL NEEDS OF THE HUMAN LOCOMOTION. ONLY WITH THE REAX RUN YOU CAN EXPERIENCE THE SAME sensations OF A REAL OFF-ROAD JOG OR OF A WALK ON A TOUGH ROUTE. IT MAXIMISES THE PROPRIOCEPTIVE FACTORS OF MOVEMENT THROUGH THE WIDE-SPECTRUM MUSCULAR ACTIVATION AND THE CONTROLLED STRESS TO BALANCE. REAX RUN IS DUAL PURPOSE FOR INJURY PREVENTION AND SPORTS PERFORMANCE.

# WHY IS IT SO

THE BELT CAN REACH DIFFERENT INCLINATIONS
AND ANGLES, THIS MOVEMENT FORCES THE
USER TO CONSTANT ADAPTATIONS

+/- 11% FRONTAL INCLINATION RANGE

+/- 14% LATERAL INCLINATION RANGE

The movement increases the muscle activation, the engagement of the nervous system and consequently it rises the energy expenditure.