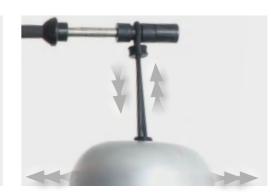

# interferences & stimuli

**3D MOTION** TECHNOLOGY

**3D VISION** TECHNOLOGY

**3D** WAVE TECHNOLOGY

It is the Reaxing patented technology created for generating sudden motor interferences or perturbations on a treadmill (Run) or on a training platform (Board).

+/- 11% FRONTAL INCLINATION RANGE

+/- 14% LATERAL INCLINATION RANGE

It is the Reaxing patented technology created for generating sudden visual stimuli on bright wired or wi-fi satellites (Reax Lights), walls and floors (Reax Lights Pro). The stimuli are finalized at provoking responses by elaborating new motor "solutions", otherwise named voluntary gestures.