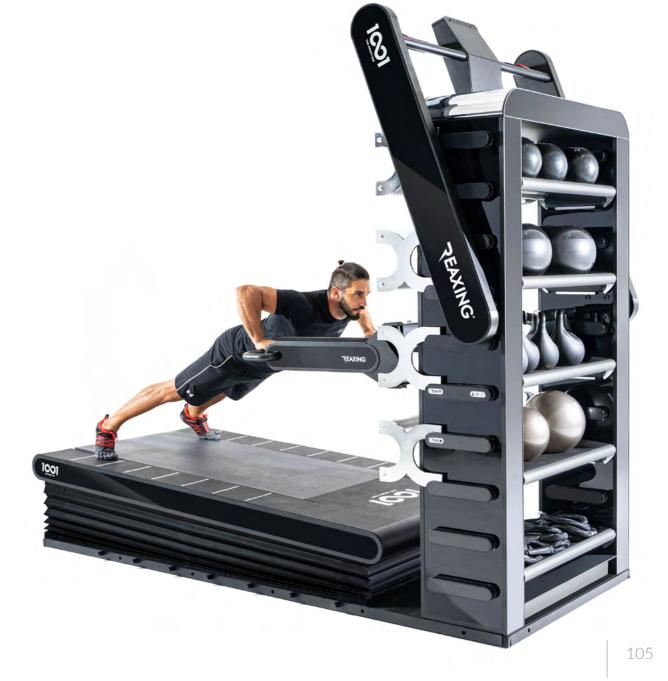

# REAX 1001

LIMITLESS STATION

FACE THE UNPREDICTABLE, AN EXCLUSIVE EXPERIENCE
WITH THE ONLY COGNITIVE, PROPRIOCEPTIVE AND NEUROFUNCTIONAL TRAINING STATION IN THE WORLD.

THE FIRST AND ONLY NEUROREACTIVE PIECE OF EQUIPMENT IN THE WORLD THAT ALLOWS YOU TO PERFORM A COGNITIVE, PROPRIOCEPTIVE AND NEUROFUNCTIONAL TRAINING IN JUST 4 SQM. ALL ALL OUR INNOVATIVE AND PATENTED SOLUTIONS IN A SINGLE PROFESSIONAL STATION. ONE-INFINITY-ONE GRANTS UNLIMITED TRAINING COMBINATIONS. A SMART FLOOR AS THE REAX BOARD, A UNIQUE 3D TREADMILL AS THE REAX RUN, A MULTI-PURPOSE STATION FOR FUNCTIONAL TRAINING AND STORAGE PURPOSES, AND FINALLY AN INTELLIGENT LIGHTING SYSTEM AS THE REAX LIGHTS.

#### **FUNCTIONAL EQUIPMENT**

A wide range of tools for the smartest trainers. Multi combinations to create a wide number of workouts.

**REAX 1001 AMPLIFIES THE EFFICENCY** 

OF EACH DIFFERENT EXERCISE.

#### CUSTOMIZABLE RACK

WITH MULTIPLE CONFIGURATIONS FOR STORAGE

PROPRIOCEPTIVE
PLATFORM +
TREADMILL
WITH 3D MOTION
PATENTED TECHNOLOGY

# REAX 1001 PRO2

SPECIAL VERSION WITH CUSTOMIZABLE RACK AND WITH MULTIPLE CONFIGURATIONS FOR TRAINING AND STORAGE