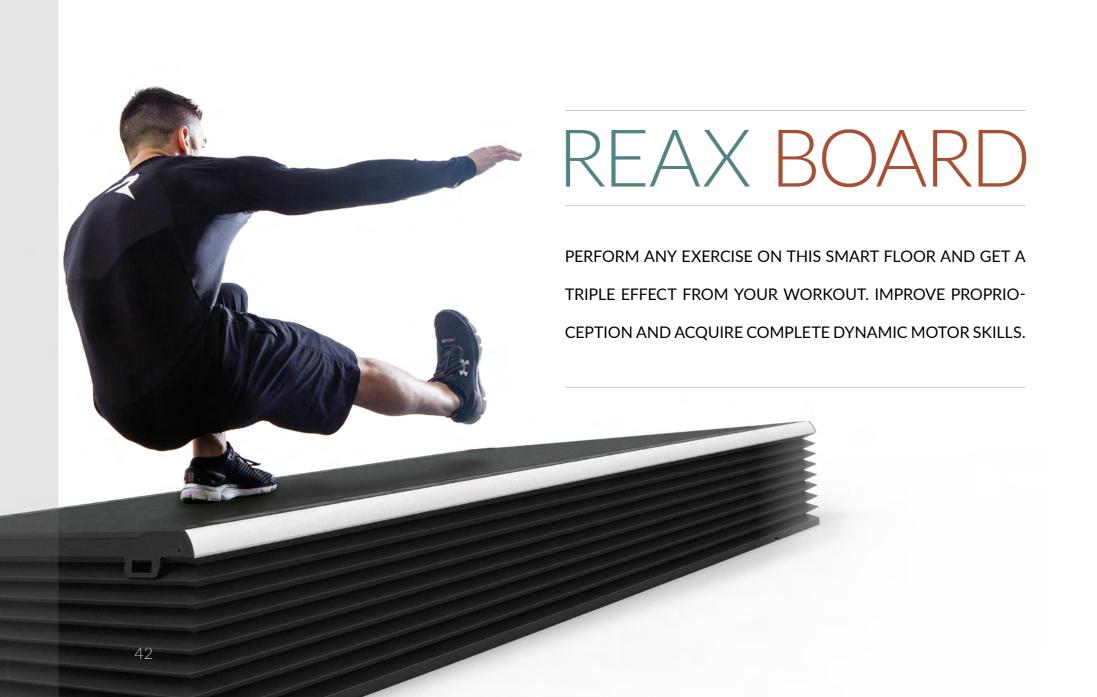

# REAX BOARD

THE SMART FLOOR

REAX BOARD IS THE PATENTED "SMART FLOOR" ABLE TO GENERATE SUDDEN DYNAMIC INTERFERENCES DURING THE EXERCISE.

EACH WORKOUT REACHES THE HIGHEST NEUROMUSCULAR INTENSITY LEVEL WITH ENDLESS TRAINING SOLUTIONS. STANDARD

EXERCISES, PERFORMED UNDER STABLE AND PREDICTABLE CONDITIONS, BECOME UNPREDICTABLE, EFFECTIVE AND MUCH MORE

INTENSE: ALL THE MUSCLES INVOLVED DURING THE EXERCISE ARE ACTIVATED AND THE FOCUS MUST BE KEPT HIGH AND STEADY.