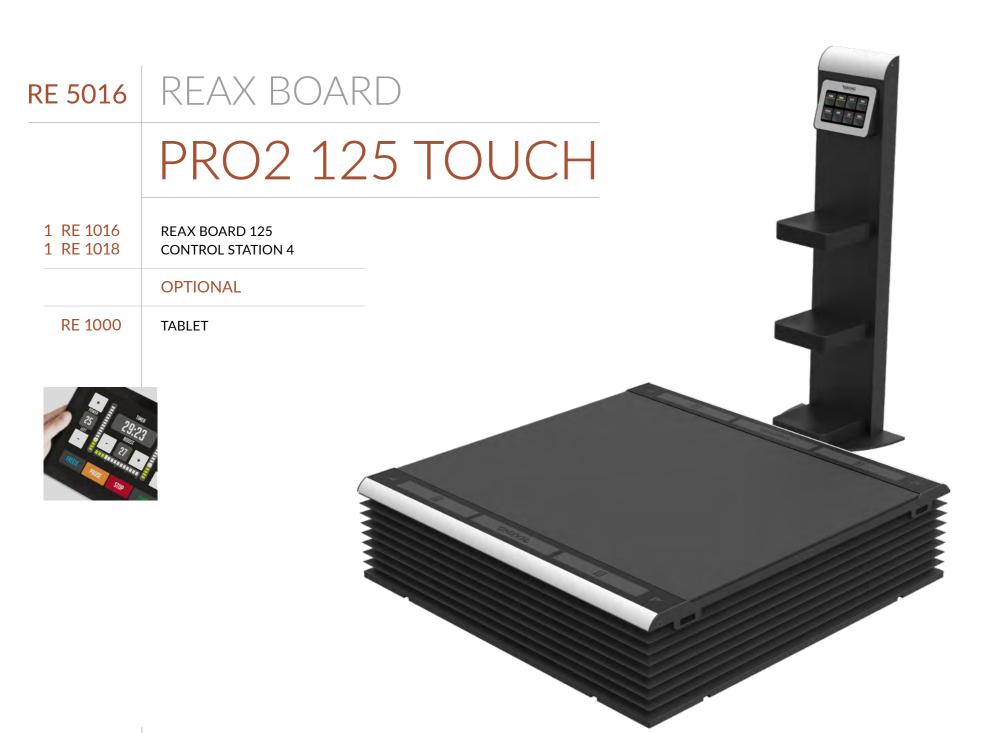

#### SHOCK ABSORB SURFACE

53

Soft surface version available on request

REAX BOARD 250 REAX BOARD 125 RE 1016 RE 1015 • CM 250 X 125 CM 125 X 125 • IN 49,21 X 49,21 • IN 49,21 X 98,42 • FRONTAL INCLINATION OF +/- 11% • FRONTAL INCLINATION OF +/- 11% • LATERAL INCLINATION OF +/- 14% • LATERAL INCLINATION OF +/- 14%

# RE 1018

CONTROL STATION 4

**TABLET** 

RE 1000

EXTRA PRICE SOFT SURFACE VERSION

RE 1019

CHOOSE YOUR

# FLOOR SOLUTION

RE 5014 PRO1 250 TOUCH
RE 5015 PRO1 250 TABLET
RE 5016 PRO2 125 TOUCH
RE 5017 PRO2 125 TABLET