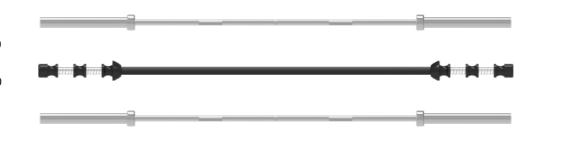

### FROM PREDICTABLE TO UNPREDICTABLE

MULTIDIRECTIONAL OSCILLATIONS

REAX LIFT OFFERS NEW MOVEMENT PER-SPECTIVES THANKS TO THE INTERFERENCES PRODUCED BY THE 3D WAVE TECHNOLOGY.

An ordinary weight-lifting exercise requires a linear and constant effort. Using our elastic accessories the motor interference can increase up to very complex movements.

#### **BUNGEE TOOL**

Reax Lift offers, using a bungee tool, an additional rebound effect that increases the difficulty level of the exercise.