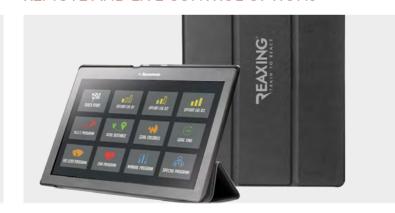

#### 19' HIGH DEFINITION TOUCH SCREEN

Large 19" touch screen to display the several information provided by the software. Select one of the 21 training programs available.

#### REMOTE AND LIVE CONTROL OPTIONS

The treadmill can also be remotely controlled with your personal tablet by downloading the dedicated app.