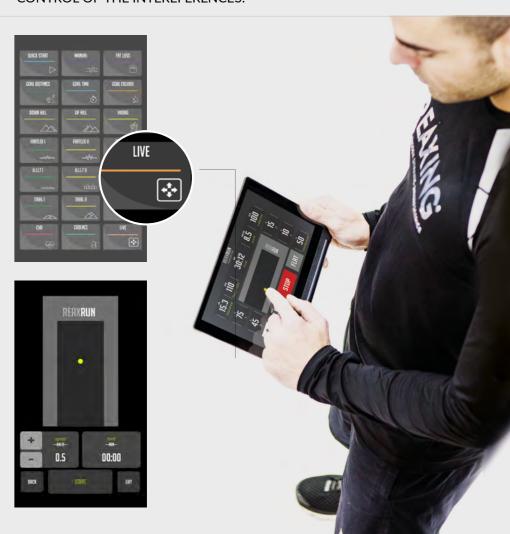

# LEADING THE GAME

LIVE M O D E

THE SPECIAL LIVE PROGRAM (AVAILABLE ONLY ON TABLET) ALLOWS THE TRAINER TO KEEP CONTROL OF THE INTEREFERENCES.

AN OPTIONAL TABLET INTEGRATED WITH A DEDICATED APP ALLOWS THE USER TO PROGRAM AND CONTROL EACH PHASE OF THE WORKOUT. IT IS ALSO POSSIBLE FOR THE TRAINER TO GIVE AND MODIFY THE IMPULSES DURING THE EXERCISE.

#### REMOTE AND LIVE CONTROL OPTIONS

The treadmill can also be remotely controlled with your personal tablet by downloading the dedicated app.

#### LEADING THE GAME

LIVE MODE

THE INNOVATIVE "LIVE" PROGRAM ALLOWS THE TRAINER TO DIRECTLY AND REMOTELY MANAGE THE INTERFERENCE

TOTAL CONTROL

RE 1014 REAX RUN PRO1