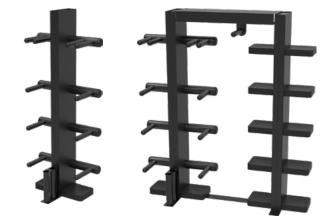

### REAX RACK PRO1

REAX BENCH

RE1041

| LENGTH | CM   IN | 159,00   62,60 |
|--------|---------|----------------|
| HEIGHT | CM   IN | 250,00   98,43 |
| WIDTH  | CM I IN | 181.00   71.26 |

| LENGTH | CM   IN | 153,00   60,24 |
|--------|---------|----------------|
| HEIGHT | CM   IN | 65,00   25,60  |
| WIDTH  | CM   IN | 150,00   59,06 |

### REAX STORAGE

RE1059 VERTICAL STORAGE 1
RE1060 VERTICAL STORAGE 2

CHOOSE YOUR