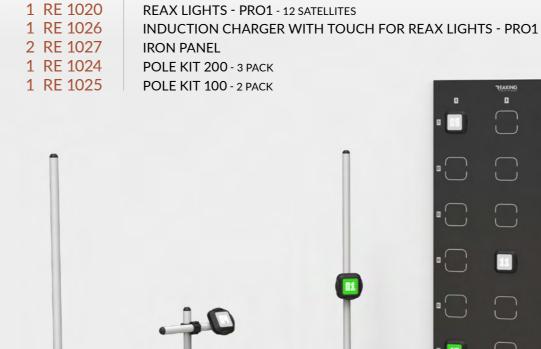

RE 1173 REAX APPAREL S/M RE 1174 APPAREL L/XL

1 RE 1020 REAX LIGHTS - PRO1 - 12 SATELLITES 1 RE 1021 PREMIUM STATION

1 RE 1005 MOBILE PARALLELS

1 RE 1023 **PULL UP** 1 RE 1022

REAX MULTIFUNCTIONAL BARS

1 RE 1024 POLE KIT 200 - 3 PACK 1 RE 1025 POLE KIT 100 - 2 PACK

1 RE 1066

LATERAL RACK FOR PREMIUM STATION

1 RE 5024

2 RE 1027

RE 5020 REAX LIGHTS PRO1