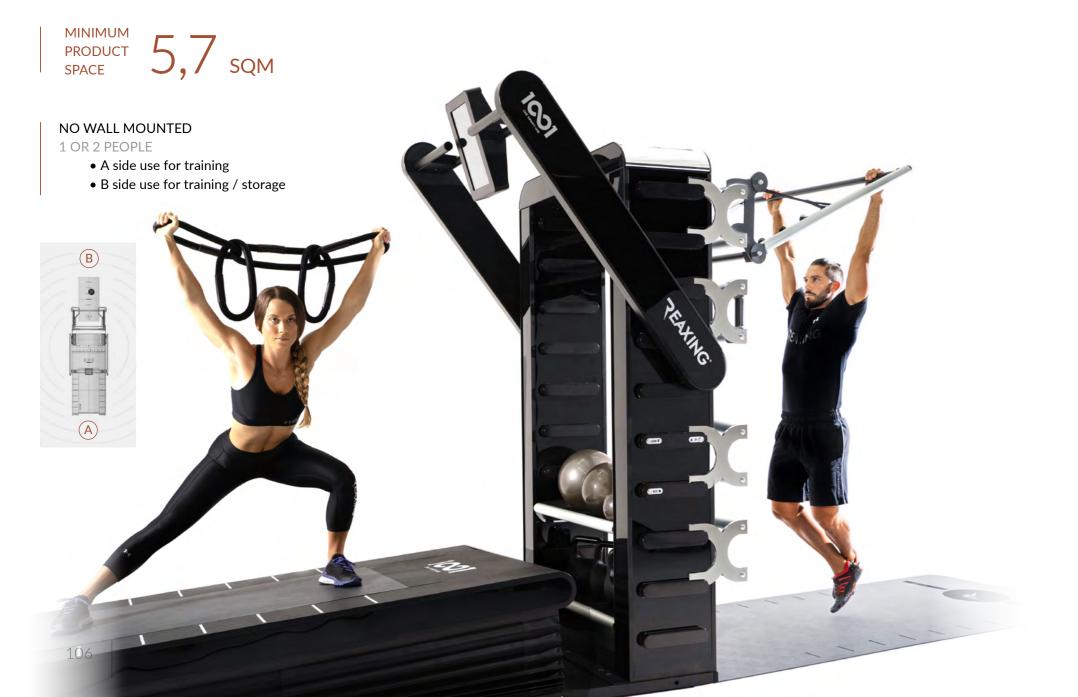

# 360° SOLUTIONS

MINIMUM PRODUCT SPACE FROM 16 SQM

#### NO WALL MOUNTED

1 OR 2 PEOPLE

- A side use for training
- B side use for training / storage
- C side use for training / storage
- D side use for training / storage