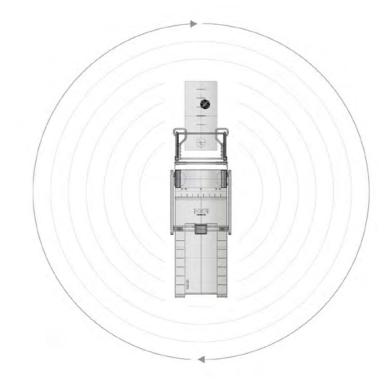

# REAX 1001

LIMITLESS STATION

FACE THE UNPREDICTABLE, AN EXCLUSIVE EXPERIENCE
WITH THE ONLY COGNITIVE, PROPRIOCEPTIVE AND NEUROFUNCTIONAL TRAINING STATION IN THE WORLD.

THE FIRST AND ONLY NEUROREACTIVE PIECE OF EQUIPMENT IN THE WORLD THAT ALLOWS YOU TO PERFORM A COGNITIVE, PROPRIOCEPTIVE AND NEUROFUNCTIONAL TRAINING IN JUST 4 SQM. ALL ALL OUR INNOVATIVE AND PATENTED SOLUTIONS IN A SINGLE PROFESSIONAL STATION. ONE-INFINITY-ONE GRANTS UNLIMITED TRAINING COMBINATIONS. A SMART FLOOR AS THE REAX BOARD, A UNIQUE 3D TREADMILL AS THE REAX RUN, A MULTI-PURPOSE STATION FOR FUNCTIONAL TRAINING AND STORAGE PURPOSES, AND FINALLY AN INTELLIGENT LIGHTING SYSTEM AS THE REAX LIGHTS.

# AREA SET-UP

ONE-INFINITY-ONE IS VERSATILE AND CAN FIT IN ANY SPACE, CREATING NEUROREACTIVE TRAINING AREAS WHERE USERS CAN PERFORM A SAFE AND EFFECTIVE WORKOUT.

180° SPACE

# 360° SOLUTIONS

MINIMUM PRODUCT SPACE FROM 16 SQM