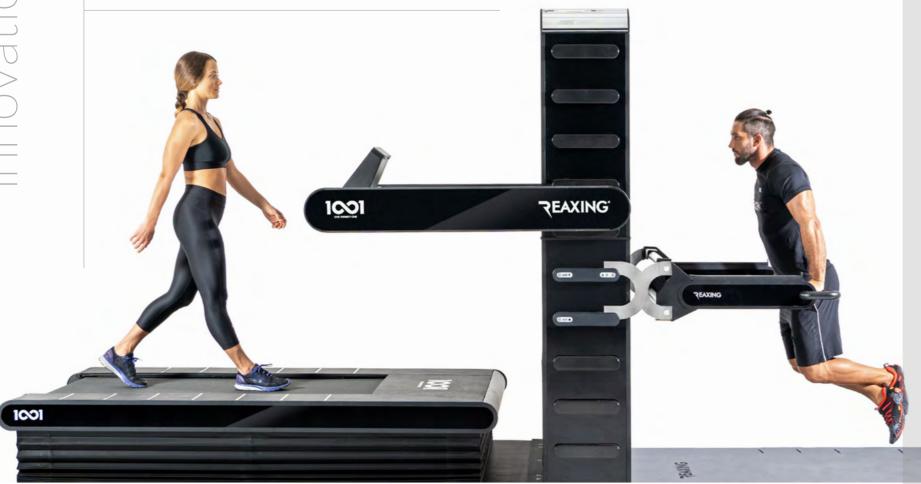

#### PROPRIOCEPTIVE TREADMILL

The only treadmill that performs sudden and unpredictable inclinations in all directions while running.

#### PROPRIOCEPTIVE PLATFORM

The only training board adopting the Sudden Dynamic Impulses technology.