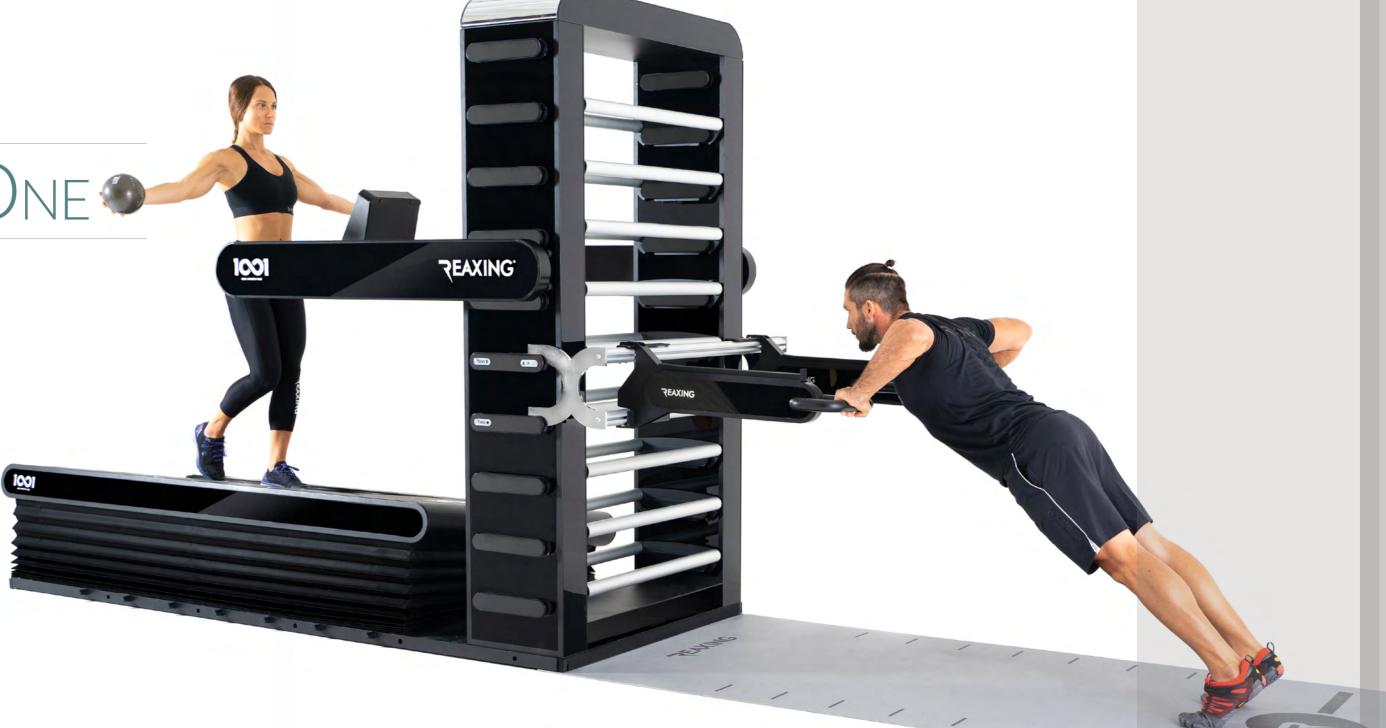

# REAX 1001

LIMITLESS STATION

FACE THE UNPREDICTABLE, AN EXCLUSIVE EXPERIENCE
WITH THE ONLY COGNITIVE, PROPRIOCEPTIVE AND NEUROFUNCTIONAL TRAINING STATION IN THE WORLD.

THE FIRST AND ONLY NEUROREACTIVE PIECE OF EQUIPMENT IN THE WORLD THAT ALLOWS YOU TO PERFORM A COGNITIVE, PROPRIOCEPTIVE AND NEUROFUNCTIONAL TRAINING IN JUST 4 SQM. ALL ALL OUR INNOVATIVE AND PATENTED SOLUTIONS IN A SINGLE PROFESSIONAL STATION. ONE-INFINITY-ONE GRANTS UNLIMITED TRAINING COMBINATIONS. A SMART FLOOR AS THE REAX BOARD, A UNIQUE 3D TREADMILL AS THE REAX RUN, A MULTI-PURPOSE STATION FOR FUNCTIONAL TRAINING AND STORAGE PURPOSES, AND FINALLY AN INTELLIGENT LIGHTING SYSTEM AS THE REAX LIGHTS.

# 4-IN-1 TRAINING SOLUTIONS

#### **FUNCTIONAL EQUIPMENT**

A wide range of tools for the smartest trainers. Multi combinations to create a wide number of workouts.

**REAX 1001 AMPLIFIES THE EFFICENCY** 

OF EACH DIFFERENT EXERCISE.

#### CUSTOMIZABLE RACK

WITH MULTIPLE CONFIGURATIONS FOR STORAGE

PROPRIOCEPTIVE
PLATFORM +
TREADMILL
WITH 3D MOTION
PATENTED TECHNOLOGY

# REAX 1001 PRO2

SPECIAL VERSION WITH CUSTOMIZABLE RACK AND WITH MULTIPLE CONFIGURATIONS FOR TRAINING AND STORAGE

#### **FRAMEWORK**

 MOBILE PLATFORM WITH TREADMILL AND MULTIFUNCTIONAL FACILITIES