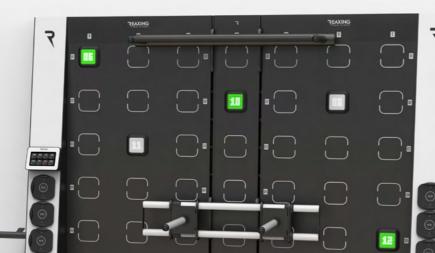

# TRAINING WALLS RE 1021 PREMIUM STATION

RE 1027 IRON PANEL **RE 1032 WALLBAR** 

# PREMIUM STATION

#### **OPTIONAL**

RE 1034 SATELLITE HOUSING SUCTION CUP - 3 PACK

**RE 1035 SATELLITE HOUSING STRAP - 3 PACK** 

RE 1036 SATELLITE HOUSING COLLAR - 3 PACK

**RE 1037 JUNCTION POLE** 

RE 1038 FLOOR FOR STATION RE 1000 TABLET