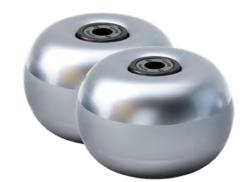

# REAX

THE UNPREDICTABLE LOAD

REAX LIFT IS THE FIRST BARBELL IN THE WORLD THAT DESTABILIZES THE MOVEMENT PATTERNS AND INCREASES THE MOTOR RESPONSE. THIS FEATURE INVOLVES A WIDE RANGE OF MUSCLE FIBRES AS THE USER NEEDS BOTH TO LIFT AND STABILIZE THE WEIGHT AT THE SAME TIME. THUS, THE USER WILL GET BETTER RESULTS USING LESS WEIGHT: AN EXCELLENT SOLUTION TO IMPROVE STRENGTH LOWERING THE JOINT STRESS.

LIFTING AN UNSTABLE WEIGHT REQUIRES CON-

TINUOUS NEUROMUSCULAR ADAPTATION WITH

A traditional disc is inert so it only responds to gravity.

REAX LIFT has an unstable fluid inside, which increas-

es the dynamic movement during the lift. This stimulation increases the effort of the user in order to balance

#### FLUID INSIDE

The fluid contained in the Reax disc generates unpredictable wave impulses.

The fluid moves in all directions destabilizing the tool.