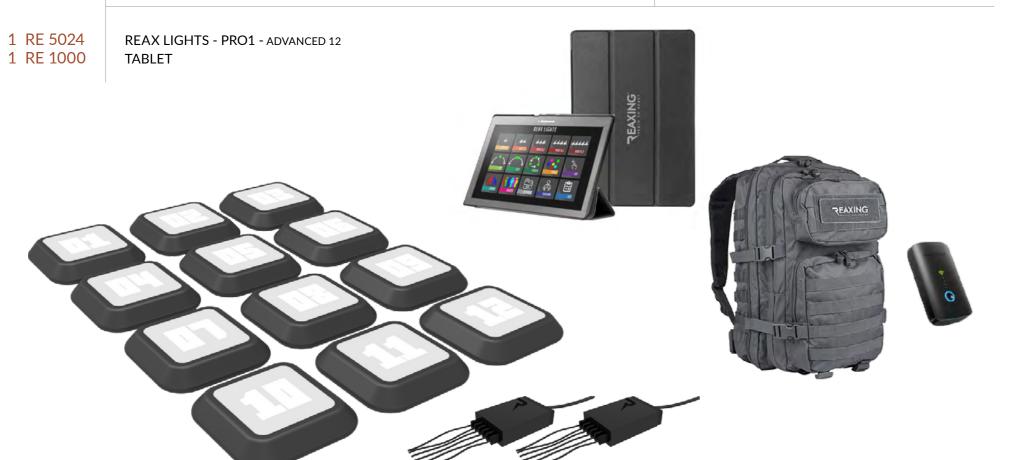

1 RE 1066

LATERAL RACK FOR PREMIUM STATION

1 RE 5024

2 RE 1027

RE 5020 REAX LIGHTS PRO1

# STARTER PANEL

REAX LIGHTS - PRO1 - ADVANCED 12 TABLET

1 RE 1000 1 RE 1028

INDUCTION CHARGER WITH TABLET HOLDER

FOR REAX LIGHTS - PRO1

IRON PANEL

1 RE 1024 POLE KIT 200 - 3 PACK

1 RE 1025 POLE KIT 100 - 2 PACK

#### **OPTIONAL**

RE 1034 SATELLITE HOUSING SUCTION CUP - 3 PACK

RE 1035 SATELLITE HOUSING STRAP - 3 PACK

RE 1036 SATELLITE HOUSING COLLAR - 3 PACK

**RE 1037 JUNCTION POLE** 

**RE 1039 FLOOR FOR PANEL** 

RE 1173 REAX APPAREL S/M