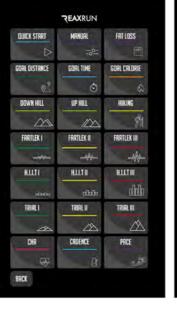

TRAINING PROGRAM THAT BETTER FITS YOUR GOALS WHILE CHECKING EACH DIFFERENT PARAMETER OF YOUR TRAINING.

REAXRUN

**QUICK START** 

MANUAL

FAT LOSS

**GOAL DISTANCE** 

**GOAL TIME** 

**GOAL CALORIE** 

DOWN HILL

UP HILL

HIKING

FARTLEK I - II - III

HIIT I - II - III

TRIAL I - II - III

CHR

**CADENCE** 

PACE