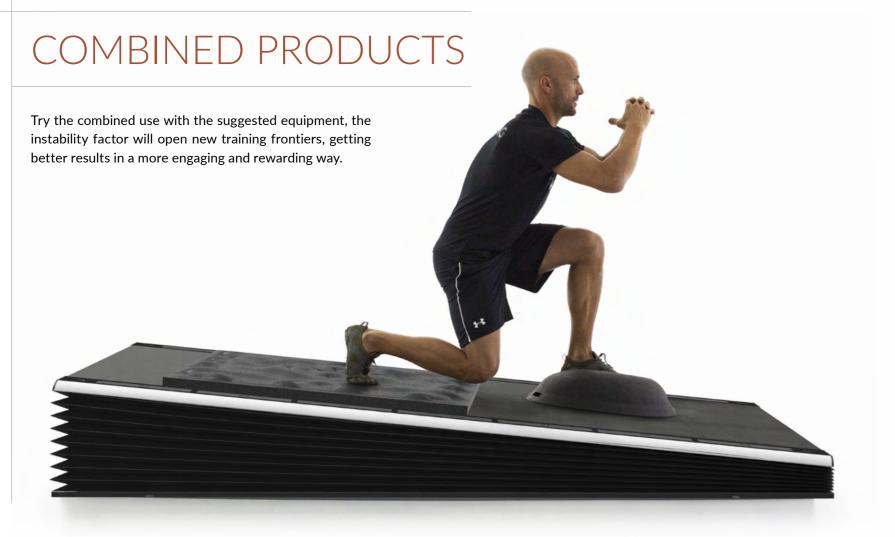

### RE 1045

| LENGTH | CM   IN | 200,00   78,7 |
|--------|---------|---------------|
| HEIGHT | CM   IN | 3,00   1,18   |
| WIDTH  | CM IN   | 100,00   39,3 |

3D MAT WITH REAX BOARD