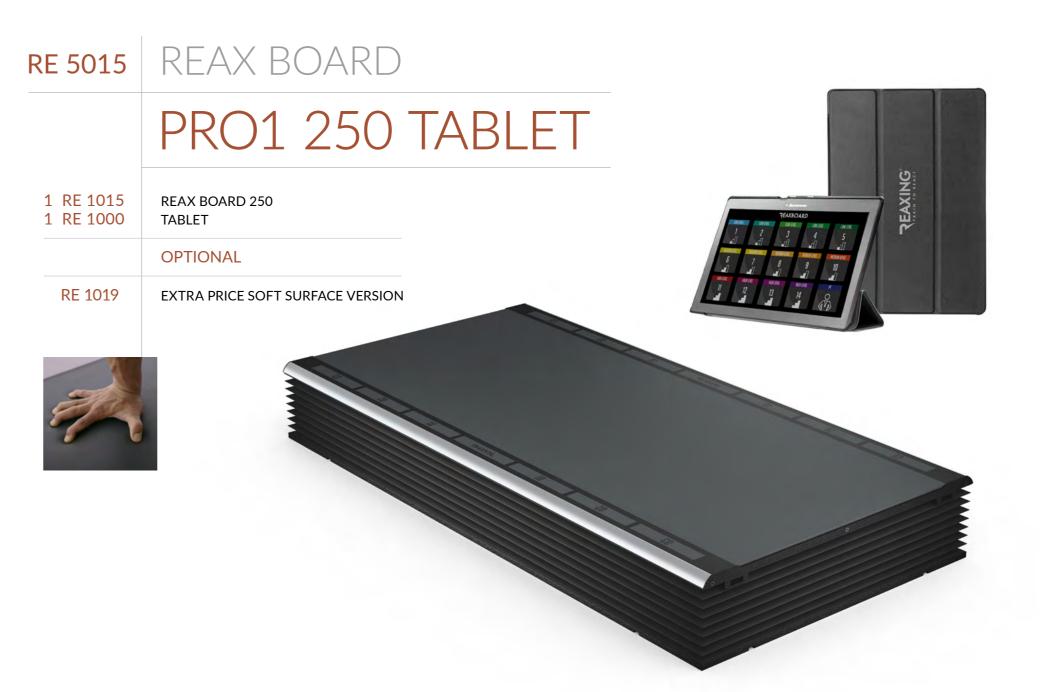

#### SHOCK ABSORB SURFACE

53

Soft surface version available on request

REAX BOARD 250 REAX BOARD 125 RE 1016 RE 1015 • CM 250 X 125 CM 125 X 125 • IN 49,21 X 49,21 • IN 49,21 X 98,42 • FRONTAL INCLINATION OF +/- 11% • FRONTAL INCLINATION OF +/- 11% • LATERAL INCLINATION OF +/- 14% • LATERAL INCLINATION OF +/- 14%

# RE 1018

CONTROL STATION 4

**TABLET** 

RE 1000

EXTRA PRICE SOFT SURFACE VERSION

RE 1019

CHOOSE YOUR

# FLOOR SOLUTION

RE 5014 PRO1 250 TOUCH
RE 5015 PRO1 250 TABLET
RE 5016 PRO2 125 TOUCH
RE 5017 PRO2 125 TABLET