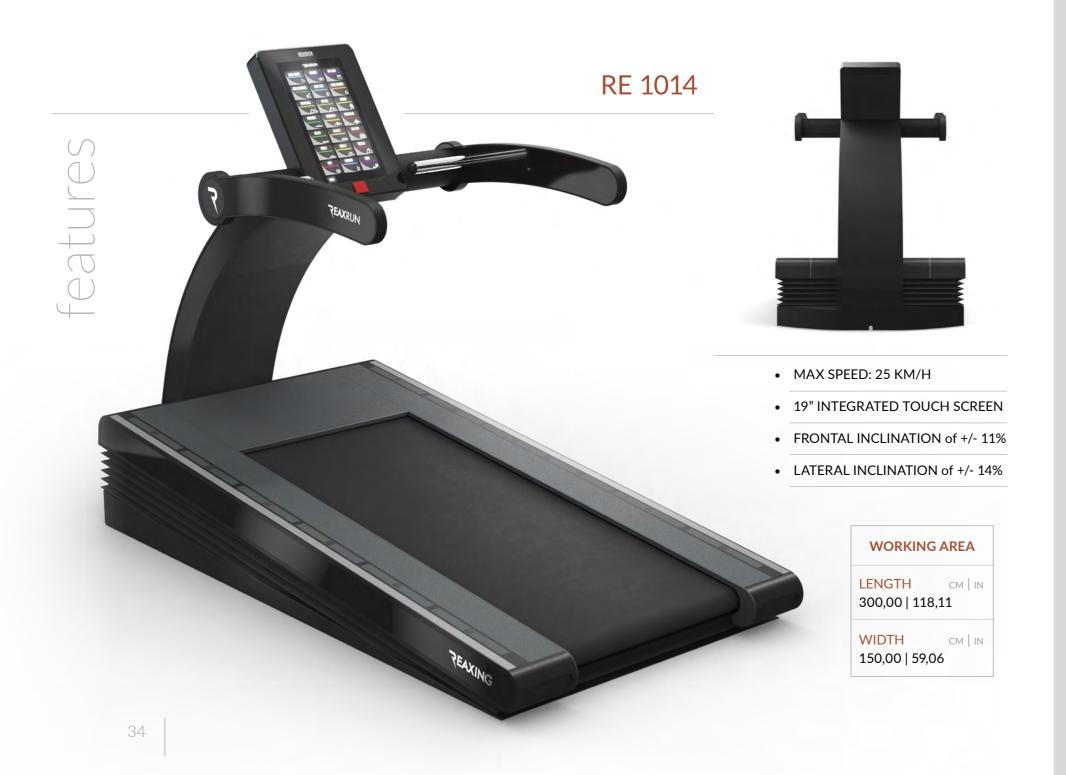

# REAX

REAL RUNNING

THE ONLY TREADMILL DESIGNED TO LOOK AFTER THE NATURAL NEEDS OF THE HUMAN LOCOMOTION. ONLY WITH THE REAX RUN YOU CAN EXPERIENCE THE SAME sensations OF A REAL OFF-ROAD JOG OR OF A WALK ON A TOUGH ROUTE. IT MAXIMISES THE PROPRIOCEPTIVE FACTORS OF MOVEMENT THROUGH THE WIDE-SPECTRUM MUSCULAR ACTIVATION AND THE CONTROLLED STRESS TO BALANCE. REAX RUN IS DUAL PURPOSE FOR INJURY PREVENTION AND SPORTS PERFORMANCE.

+/- 11% FRONTAL INCLINATION RANGE

+/- 14% LATERAL INCLINATION RANGE

It is the Reaxing patented technology created for generating sudden visual stimuli on bright wired or wi-fi satellites (Reax Lights), walls and floors (Reax Lights Pro). The stimuli are finalized at provoking responses by elaborating new motor "solutions", otherwise named voluntary gestures.

# WHY IS IT SO

THE BELT CAN REACH DIFFERENT INCLINATIONS
AND ANGLES, THIS MOVEMENT FORCES THE
USER TO CONSTANT ADAPTATIONS

+/- 11% FRONTAL INCLINATION RANGE

+/- 14% LATERAL INCLINATION RANGE

The movement increases the muscle activation, the engagement of the nervous system and consequently it rises the energy expenditure.