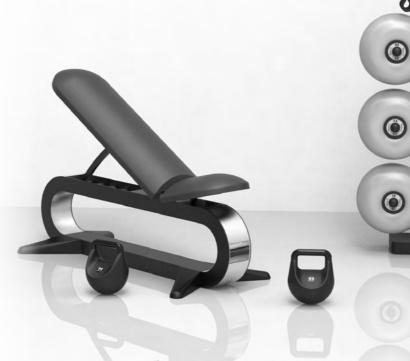

### REAX RACK PRO1

REAX BENCH

RE1041

| LENGTH | CM   IN | 159,00   62,60 |
|--------|---------|----------------|
| HEIGHT | CM   IN | 250,00   98,43 |
| WIDTH  | CM I IN | 181.00   71.26 |

| LENGTH | CM   IN | 153,00   60,24 |
|--------|---------|----------------|
| HEIGHT | CM   IN | 65,00   25,60  |
| WIDTH  | CM   IN | 150,00   59,06 |

### REAX DISCS

RE1049 - 5 KG

RE1050 - 7,5 KG RE1051 - 10 KG

RE1052 - 15 KG

RE1053 - 20 KG RE1054 - 25 KG