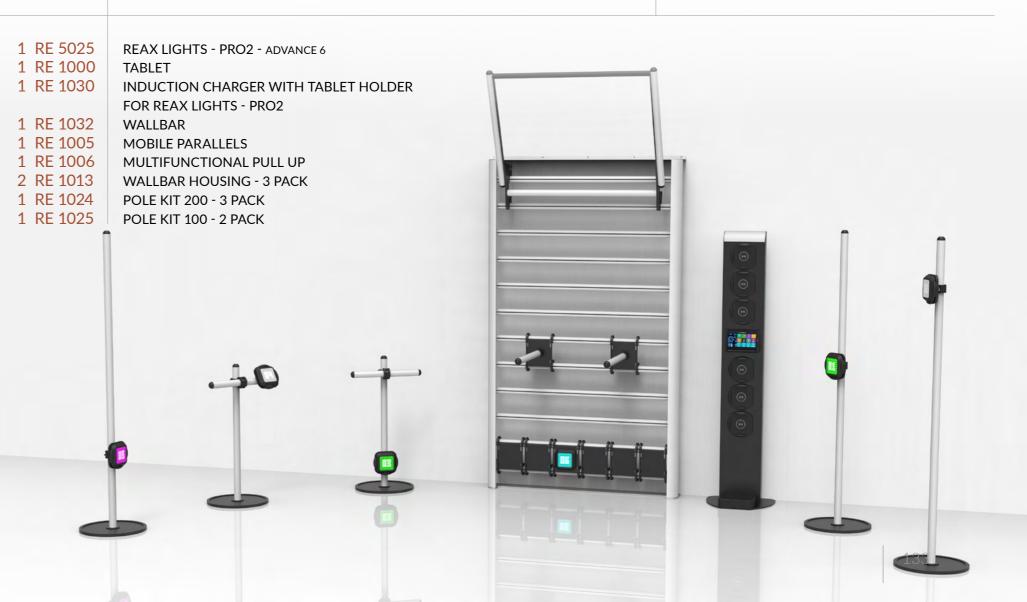

RE 1174 REAX APPAREL L/XL

RE 5021 REAX LIGHTS PRO2

# WALLBAR

#### **OPTIONAL**

RE 1034 SATELLITE HOUSING SUCTION CUP - 3 PACK

RE 1035 SATELLITE HOUSING STRAP - 3 PACK

**RE 1036 SATELLITE HOUSING COLLAR - 3 PACK** 

**RE 1037 JUNCTION POLE** 

RE 1173 REAX APPAREL S/M

RE 1174 REAX APPAREL L/XL