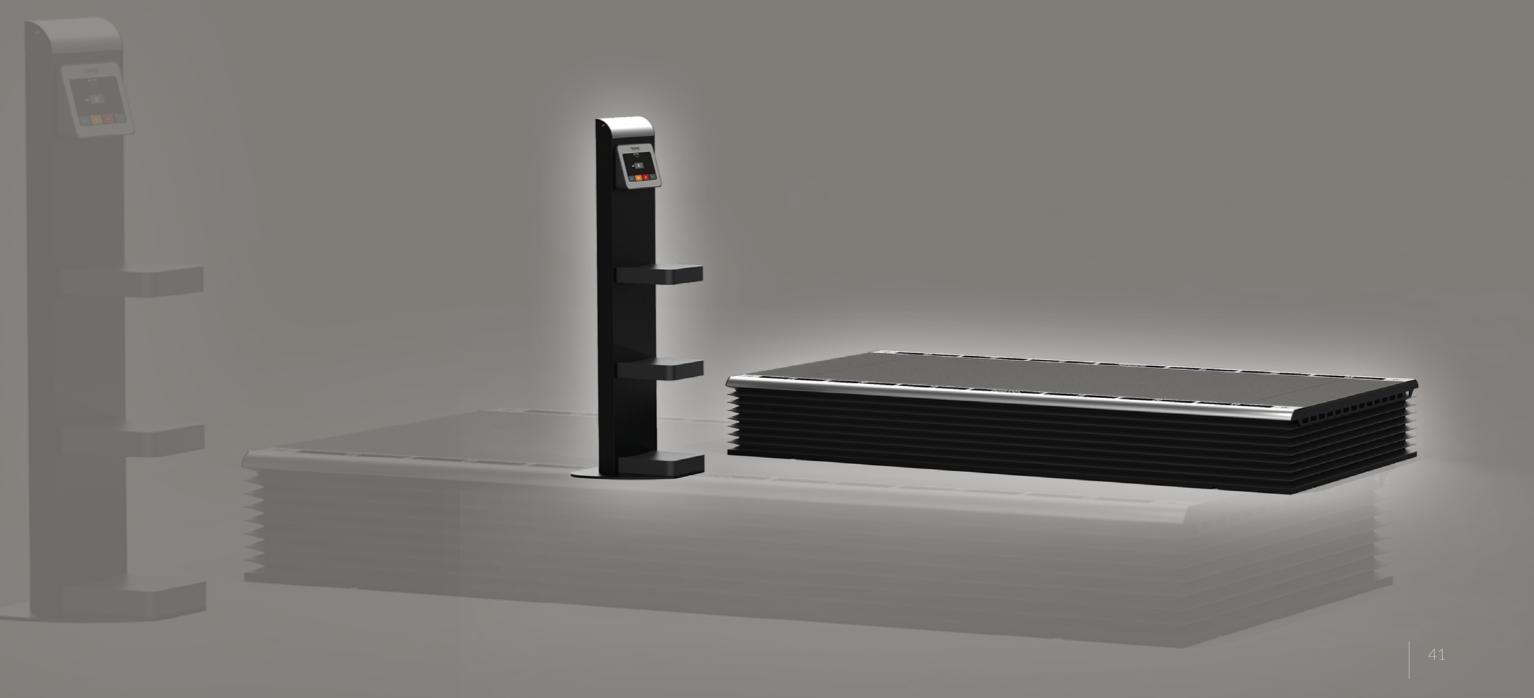

# REAX BOARD

THE SMART FLOOR

REAX BOARD IS THE PATENTED "SMART FLOOR" ABLE TO GENERATE SUDDEN DYNAMIC INTERFERENCES DURING THE EXERCISE.

EACH WORKOUT REACHES THE HIGHEST NEUROMUSCULAR INTENSITY LEVEL WITH ENDLESS TRAINING SOLUTIONS. STANDARD

THE REAX BOARD WAS BORN FROM A REVOLUTIONARY IDEA: transforming a stable and predictable training environment into an unstable and unpredictable one to perform any type of exercise.

# WHY IS IT SO

THE REAX BOARD IS THE ONLY SMART FLOOR WITH **3D MOTION** TECHNOLOGY THAT PERFORMS SUDDEN INCLINATIONS IN EVERY DIRECTION.