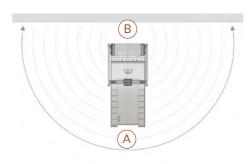

# AREA SET-UP

ONE-INFINITY-ONE IS VERSATILE AND CAN FIT IN ANY SPACE, CREATING NEUROREACTIVE TRAINING AREAS WHERE USERS CAN PERFORM A SAFE AND EFFECTIVE WORKOUT.

180° SPACE

# WALL MOUNTED

TO TRAIN UP TO 5 PEOPLE IN THE SAME TIME

# NO WALL MOUNTED

TO TRAIN UP TO 8 PEOPLE IN THE SAME TIME

# 180° SOLUTIONS

#### WALL MOUNTED (15 cm) FRONTAL position:

• A side use for training