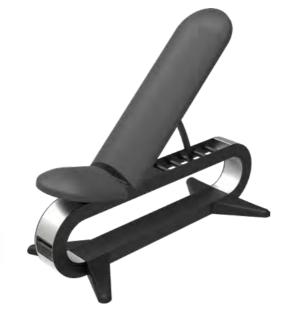

### REAX RACK PRO1

REAX BENCH

RE1041

| LENGTH | CM   IN | 159,00   62,60 |
|--------|---------|----------------|
| HEIGHT | CM   IN | 250,00   98,43 |
| WIDTH  | CM I IN | 181.00   71.26 |

| LENGTH | CM   IN | 153,00   60,24 |
|--------|---------|----------------|
| HEIGHT | CM   IN | 65,00   25,60  |
| WIDTH  | CM   IN | 150,00   59,06 |