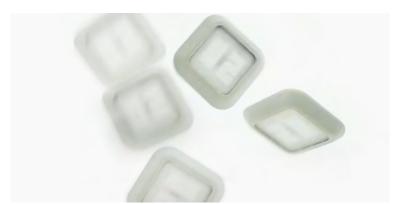

#### **USER FRIENDLY**

RE 1020 REAX LIGHTS

PRO1

- 12 SATELLITES
- 6 LIGHT COLORS
- INDUCTION CHARGING

WIFI

RE 1169 REAX LIGHTS RE 1147 REAX LIGHTS

PRO2

- 6 SATELLITES
- 6 LIGHT COLORS
- INDUCTION CHARGING

- 4 SATELLITES
- 6 LIGHT COLORS
- CABLE CHARGING

**BLUETOOTH** 