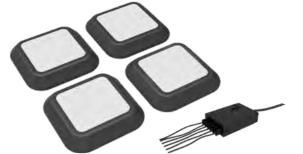

#### **USER FRIENDLY**

RE 1020 REAX LIGHTS

PRO1

- 12 SATELLITES
- 6 LIGHT COLORS
- INDUCTION CHARGING

WIFI

RE 1169 REAX LIGHTS RE 1147 REAX LIGHTS

PRO2

- 6 SATELLITES
- 6 LIGHT COLORS
- INDUCTION CHARGING

- 4 SATELLITES
- 6 LIGHT COLORS
- CABLE CHARGING

**BLUETOOTH** 