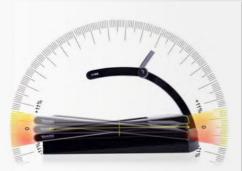

+/- 11% FRONTAL INCLINATION RANGE

+/- 14% LATERAL INCLINATION RANGE

It is the Reaxing patented technology created for generating sudden visual stimuli on bright wired or wi-fi satellites (Reax Lights), walls and floors (Reax Lights Pro). The stimuli are finalized at provoking responses by elaborating new motor "solutions", otherwise named voluntary gestures.

# WHY IS IT SO

THE BELT CAN REACH DIFFERENT INCLINATIONS
AND ANGLES, THIS MOVEMENT FORCES THE
USER TO CONSTANT ADAPTATIONS

+/- 11% FRONTAL INCLINATION RANGE

+/- 14% LATERAL INCLINATION RANGE

The movement increases the muscle activation, the engagement of the nervous system and consequently it rises the energy expenditure.