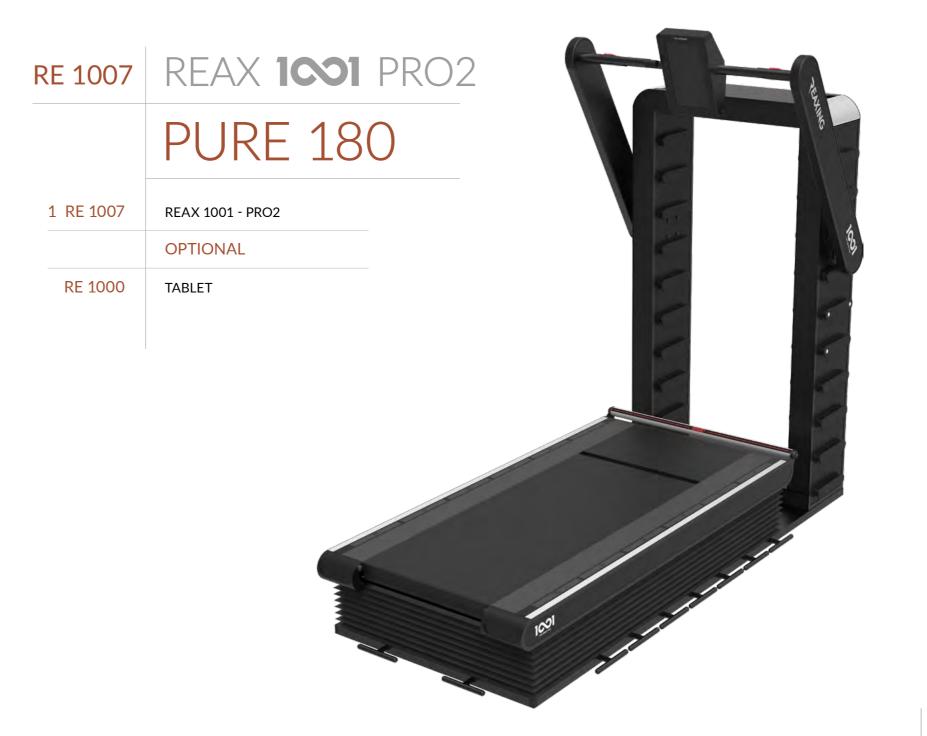

# REAX 1001 PRO2

SPECIAL VERSION WITH CUSTOMIZABLE RACK AND WITH MULTIPLE CONFIGURATIONS FOR TRAINING AND STORAGE

#### **FRAMEWORK**

 MOBILE PLATFORM WITH TREADMILL AND MULTIFUNCTIONAL FACILITIES

#### **FINISHES**

 EMBOSSED BLACK MAT + SHINY BLACK + CHROMED SHINY BLACK DETAILS

#### CONSOLE

- 15" TOUCH SCREEN WITH 5 DEDICATED APPS
- OPTIONAL TABLET FOR REMOTE CONTROL

#### **METHODS OF USE**

- PROPRIOCEPTIVE REAX RUN
- PROPRIOCEPTIVE REAX BOARD
- NEUROFUNCTIONAL STATION
- REAX TIMER