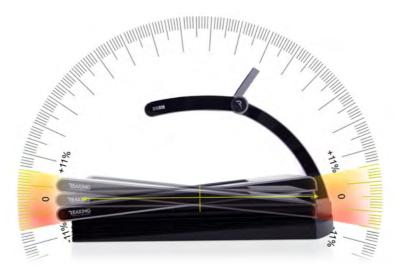

# WHY IS IT SO

THE BELT CAN REACH DIFFERENT INCLINATIONS
AND ANGLES, THIS MOVEMENT FORCES THE
USER TO CONSTANT ADAPTATIONS

+/- 11% FRONTAL INCLINATION RANGE

+/- 14% LATERAL INCLINATION RANGE

The movement increases the muscle activation, the engagement of the nervous system and consequently it rises the energy expenditure.