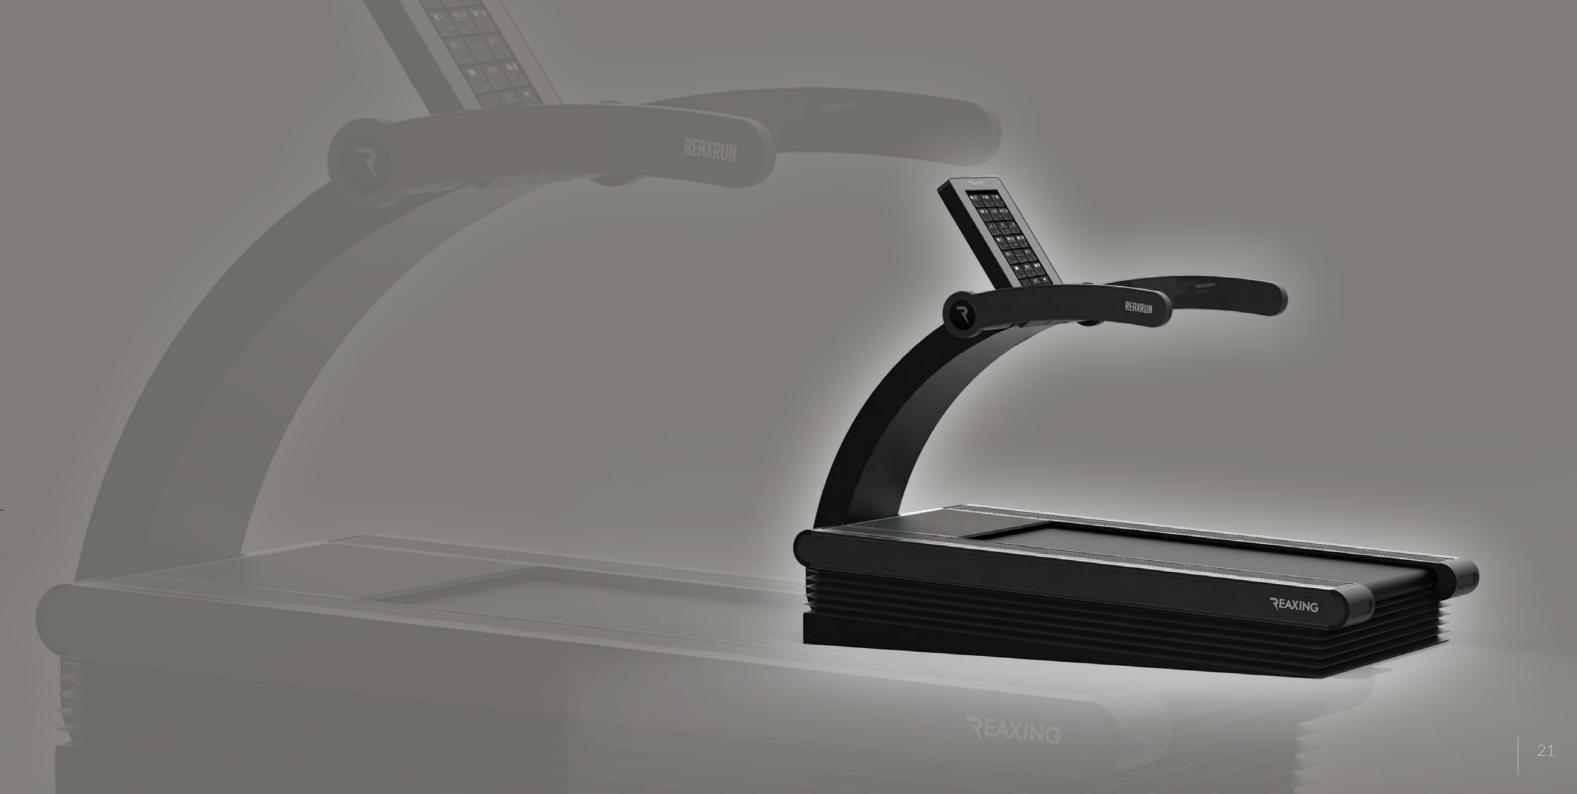

# REAX

REAL RUNNING

THE ONLY TREADMILL DESIGNED TO LOOK AFTER THE NATURAL NEEDS OF THE HUMAN LOCOMOTION. ONLY WITH THE REAX RUN YOU CAN EXPERIENCE THE SAME sensations OF A REAL OFF-ROAD JOG OR OF A WALK ON A TOUGH ROUTE. IT MAXIMISES THE PROPRIOCEPTIVE FACTORS OF MOVEMENT THROUGH THE WIDE-SPECTRUM MUSCULAR ACTIVATION AND THE CONTROLLED STRESS TO BALANCE. REAX RUN IS DUAL PURPOSE FOR INJURY PREVENTION AND SPORTS PERFORMANCE.

# WHY IS IT SO

THE BELT CAN REACH DIFFERENT INCLINATIONS
AND ANGLES, THIS MOVEMENT FORCES THE
USER TO CONSTANT ADAPTATIONS

+/- 11% FRONTAL INCLINATION RANGE

+/- 14% LATERAL INCLINATION RANGE

The movement increases the muscle activation, the engagement of the nervous system and consequently it rises the energy expenditure.

#### 19' HIGH DEFINITION TOUCH SCREEN

Large 19" touch screen to display the several information provided by the software. Select one of the 21 training programs available.

#### REMOTE AND LIVE CONTROL OPTIONS

The treadmill can also be remotely controlled with your personal tablet by downloading the dedicated app.

#### SIDE GRAPHICS GUIDES FOR POSITIONING

Useful marks, placed on the wide lateral support, that allow you to evaluate and set the right position for the user.

#### **BELT SHOCK ABSORBING SYSTEM**

The shock absorbing system and the wide belt, allow you to experience an incomparable comfort during the step in every situation.

LARGE 19" TOUCH SCREEN WHERE YOU CAN CHOOSE THE HD MONITOR