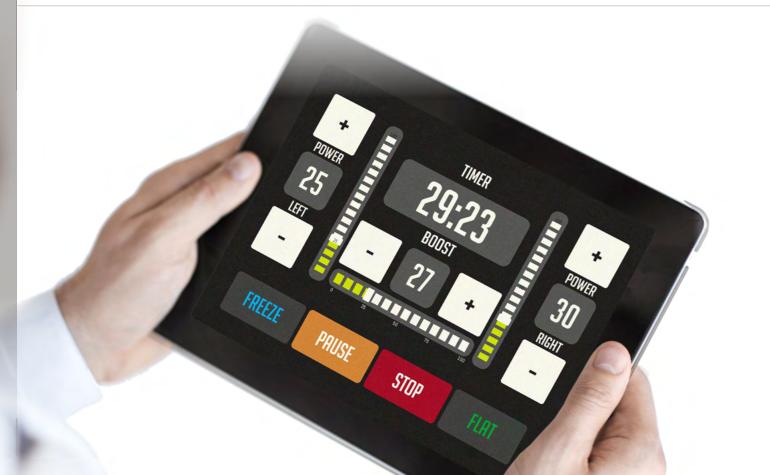

# **TABLET**

THE REAX BOARD APP WAS CONCEIVED TO DELIVER THE BEST EXPERIENCE TO TRAINERS AND USERS. THE APP FITS THE MOST COMMON REQUESTS IN THE PROFESSIONAL FIELD.

PRE-SET MODE AND PT MODE FOR MANUAL INTERFERENCE CONTROL

LOW LEVEL 1 - 2 - 3 - 4 - 5

MEDIUM LEVEL 6 - 7 - 8 - 9 - 10

HIGH LEVEL 11 - 12 - 13 - 14

PT MODE

- SPECIAL APP INCLUDED
- PRE-SET PROGRAMS
- LIVE MODE CONTROL
- USER FRIENDLY INTERFACE