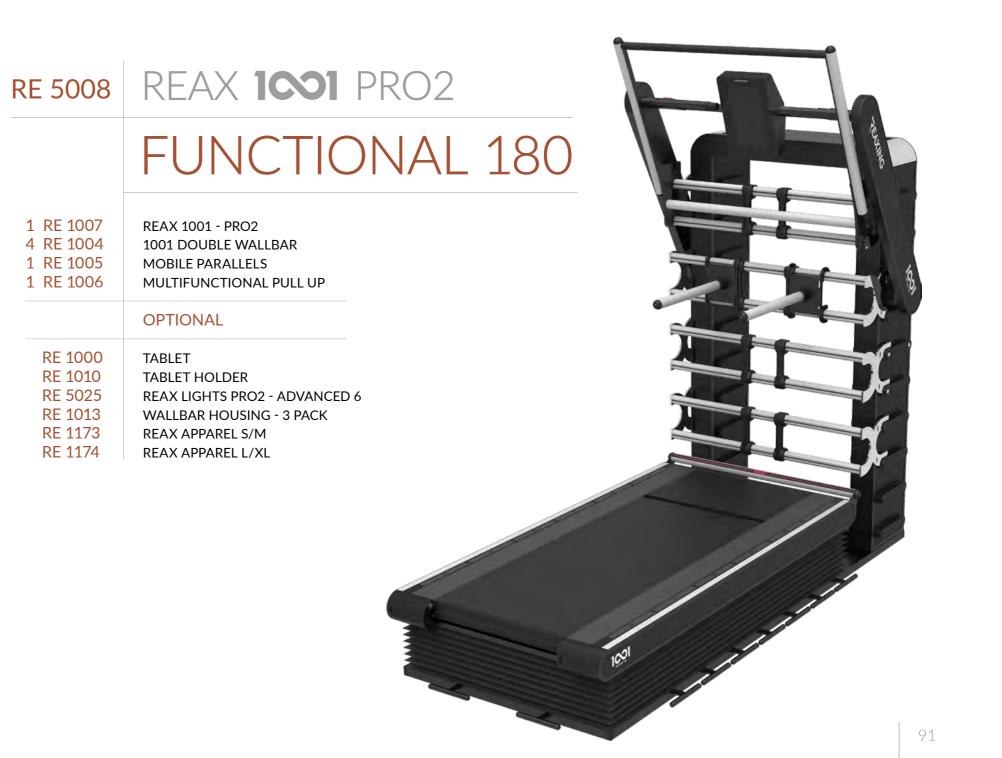

# ENDLESS COMBINATIONS

A WIDE RANGE OF TOOLS AVAILABLE TO ENRICH YOUR 1001 STATION

> RE 5025 REAX LIGHTS PRO2 - ADVANCED 6

RE 1000 TABLET RE 1010 TABLET HOLDER