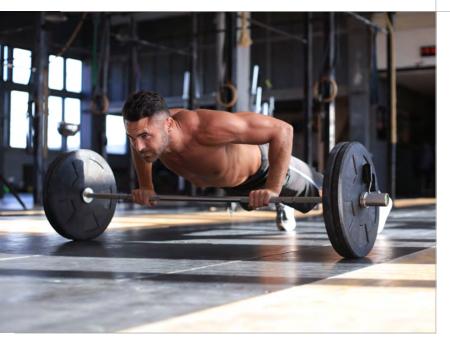

# REAX

THE UNPREDICTABLE LOAD

REAX LIFT IS THE FIRST BARBELL IN THE WORLD THAT DESTABILIZES THE MOVEMENT PATTERNS AND INCREASES THE MOTOR RESPONSE. THIS FEATURE INVOLVES A WIDE RANGE OF MUSCLE FIBRES AS THE USER NEEDS BOTH TO LIFT AND STABILIZE THE WEIGHT AT THE SAME TIME. THUS, THE USER WILL GET BETTER RESULTS USING LESS WEIGHT: AN EXCELLENT SOLUTION TO IMPROVE STRENGTH LOWERING THE JOINT STRESS.

LIFTING AN UNSTABLE WEIGHT REQUIRES CON-

TINUOUS NEUROMUSCULAR ADAPTATION WITH

A traditional disc is inert so it only responds to gravity.

REAX LIFT has an unstable fluid inside, which increas-

es the dynamic movement during the lift. This stimulation increases the effort of the user in order to balance

and control the weight. A double effort is required: overcoming the gravity and stabilizing the load.

HIGH PROPRIOCEPTIVE ACTIVATION.

147