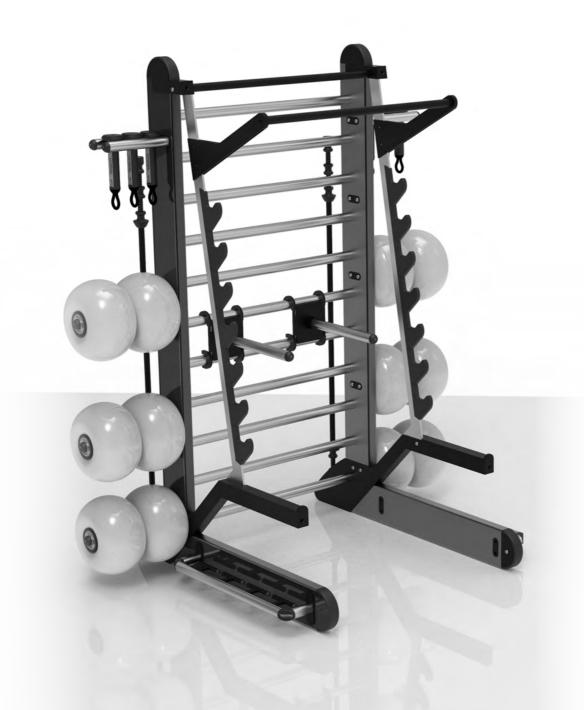

# MULTIPLE CONFIGURATIONS

EXPLORING
REAX LIFT
SYSTFM

DISCOVER THE REAX LIFT, THE WIDE RANGE OF TRAINING & STORAGE ACCESSORIES

### REAX RACK PRO1

REAX BENCH

RE1041

| LENGTH | CM   IN | 159,00   62,60 |
|--------|---------|----------------|
| HEIGHT | CM   IN | 250,00   98,43 |
| WIDTH  | CM I IN | 181.00   71.26 |

| LENGTH | CM   IN | 153,00   60,24 |
|--------|---------|----------------|
| HEIGHT | CM   IN | 65,00   25,60  |
| WIDTH  | CM   IN | 150,00   59,06 |

### **REAX RACK TOOLS**

RE1070 REAX DISK HOLDER
RE1005 MOBILE PARALLELS

### REAX STORAGE

RE1059 VERTICAL STORAGE 1
RE1060 VERTICAL STORAGE 2

CHOOSE YOUR