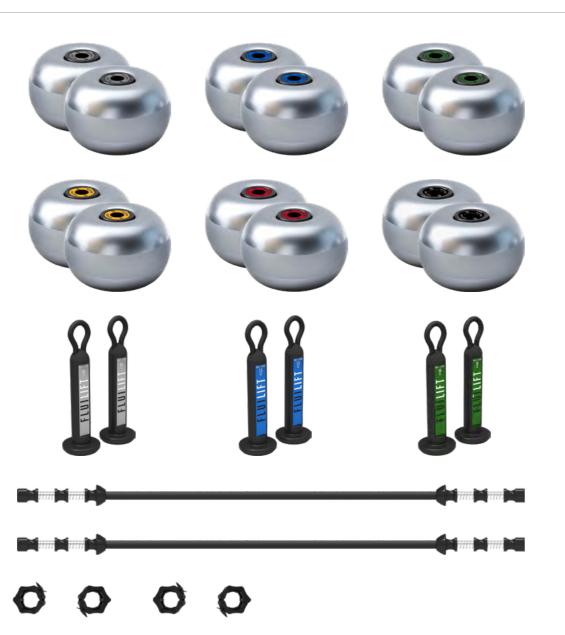

### REAX DISCS

RE1049 - 5 KG

RE1050 - 7,5 KG RE1051 - 10 KG

RE1052 - 15 KG

RE1053 - 20 KG RE1054 - 25 KG

### REAX BUNGEE

RE1055 FOR 5 KG RE1056 FOR 7,5 KG RE1057 FOR 10 KG

### REAX BAR

RE1062 OLYMPIC BAR - 220

RE1058 REAX BAR - 200

RE1240 OLYMPIC BAR - 200

RE1069 BAR COLLARS

RE1068 CUSHION