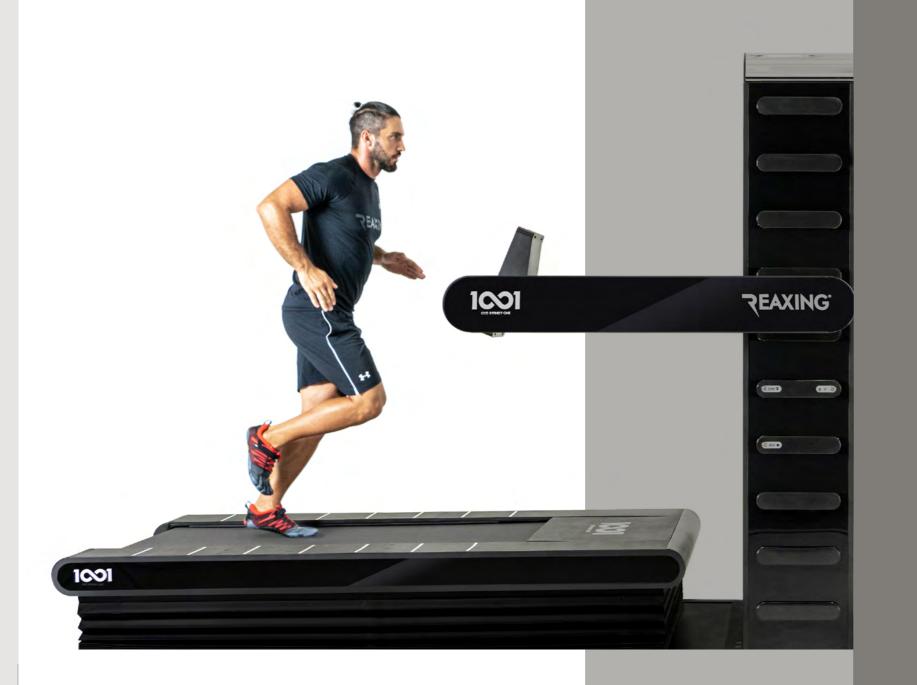

# REAX

REAL RUNNING

THE ONLY TREADMILL DESIGNED TO LOOK AFTER THE NATURAL NEEDS OF THE HUMAN LOCOMOTION. ONLY WITH THE REAX RUN YOU CAN EXPERIENCE THE SAME sensations OF A REAL OFF-ROAD JOG OR OF A WALK ON A TOUGH ROUTE. IT MAXIMISES THE PROPRIOCEPTIVE FACTORS OF MOVEMENT THROUGH THE WIDE-SPECTRUM MUSCULAR ACTIVATION AND THE CONTROLLED STRESS TO BALANCE. REAX RUN IS DUAL PURPOSE FOR INJURY PREVENTION AND SPORTS PERFORMANCE.

#### PROPRIOCEPTIVE TREADMILL

The only treadmill that performs sudden and unpredictable inclinations in all directions while running.

#### BEST MOVEMENT EXPERIENCE

While running or walking, both the 72 cm wide belt and the shock absorbing system ensure the highest quality experience.