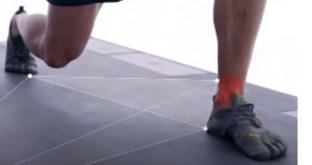

# WHY IS IT SO

THE BELT CAN REACH DIFFERENT INCLINATIONS
AND ANGLES, THIS MOVEMENT FORCES THE
USER TO CONSTANT ADAPTATIONS

+/- 11% FRONTAL INCLINATION RANGE

+/- 14% LATERAL INCLINATION RANGE

The movement increases the muscle activation, the engagement of the nervous system and consequently it rises the energy expenditure.