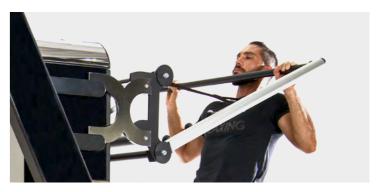

# REAX

THE UNPREDICTABLE LOAD

REAX LIFT IS THE FIRST BARBELL IN THE WORLD THAT DESTABILIZES THE MOVEMENT PATTERNS AND INCREASES THE MOTOR RESPONSE. THIS FEATURE INVOLVES A WIDE RANGE OF MUSCLE FIBRES AS THE USER NEEDS BOTH TO LIFT AND STABILIZE THE WEIGHT AT THE SAME TIME. THUS, THE USER WILL GET BETTER RESULTS USING LESS WEIGHT: AN EXCELLENT SOLUTION TO IMPROVE STRENGTH LOWERING THE JOINT STRESS.

### FROM PREDICTABLE TO UNPREDICTABLE

MULTIDIRECTIONAL OSCILLATIONS

REAX LIFT OFFERS NEW MOVEMENT PER-SPECTIVES THANKS TO THE INTERFERENCES PRODUCED BY THE 3D WAVE TECHNOLOGY.

An ordinary weight-lifting exercise requires a linear and constant effort. Using our elastic accessories the motor interference can increase up to very complex movements.