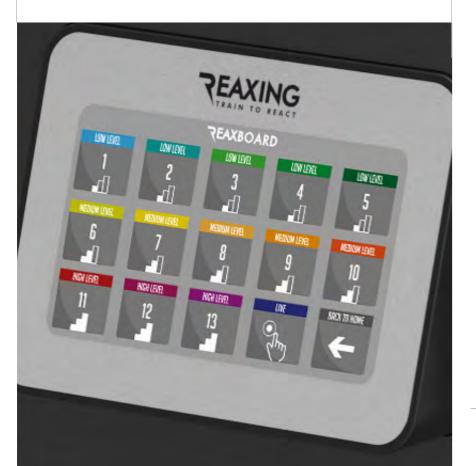

# **TOUCH STATION**

CONTROL STATION WITH 7" TOUCH SCREEN AND A DEDICATED APP, TO CONTROL THE REAX BOARD. IT ALLOWS THE TRAINER TO CHOOSE THE MOST SUITABLE PROGRAM FOR EACH USER.

- SPECIAL APP INCLUDED
- PRE-SET PROGRAMS
- LIVE MODE CONTROL
- USER FRIENDLY INTERFACE

#### 14 DIFFICULTY LEVELS

LOW LEVEL 1 - 2 - 3 - 4 - 5

MEDIUM LEVEL 6 - 7 - 8 - 9 - 10

HIGH LEVEL 11 - 12 - 13 - 14

PT MODE