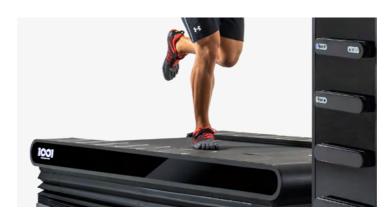

# REAX

REAL RUNNING

THE ONLY TREADMILL DESIGNED TO LOOK AFTER THE NATURAL NEEDS OF THE HUMAN LOCOMOTION. ONLY WITH THE REAX RUN YOU CAN EXPERIENCE THE SAME sensations OF A REAL OFF-ROAD JOG OR OF A WALK ON A TOUGH ROUTE. IT MAXIMISES THE PROPRIOCEPTIVE FACTORS OF MOVEMENT THROUGH THE WIDE-SPECTRUM MUSCULAR ACTIVATION AND THE CONTROLLED STRESS TO BALANCE. REAX RUN IS DUAL PURPOSE FOR INJURY PREVENTION AND SPORTS PERFORMANCE.

# WHY IS IT SO

THE BELT CAN REACH DIFFERENT INCLINATIONS
AND ANGLES, THIS MOVEMENT FORCES THE
USER TO CONSTANT ADAPTATIONS

+/- 11% FRONTAL INCLINATION RANGE

+/- 14% LATERAL INCLINATION RANGE

The movement increases the muscle activation, the engagement of the nervous system and consequently it rises the energy expenditure.

#### UNIQUE

The only treadmill where you can run as you would do off-road or in the nature.

ORIGINAL

Made in Italy, patented and entirely based on the Italian concept and unique design.

1st in the world characterized by the 3D motion and the Sudden Dynamic Impulse technology.