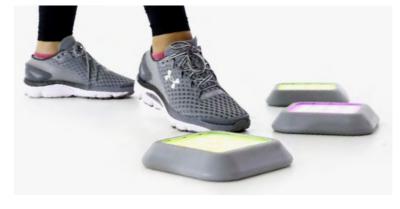

# REAX LIGHTS PRO

THE CLEVER LIGHTS

REAX LIGHTS PRO IS AN INTELLIGENT AND PATENTED SYSTEM, UNIQUE FOR ITS VERSATILITY AND USER-FRIENDLY. AN INTEGRATED CONCEPT DESIGNED TO DEVELOP INTERACTIVE TRAINING PROGRAMMES, COMBINATIONS OF TASKS AND REFLEXES IMPROVEMENT. THE REAX LIGHTS SYSTEM IS THE ONLY ONE THAT INCLUDES MOBILE SATELLITES, WALLS AND FLOORS, AS WELL AS A COMPLETE RANGE OF ACCESSORIES FOR AN INNOVATIVE COGNITIVE TRAINING.

A new vision based on the everyday and sports needs: the ability to react to changing and unexpected situations.