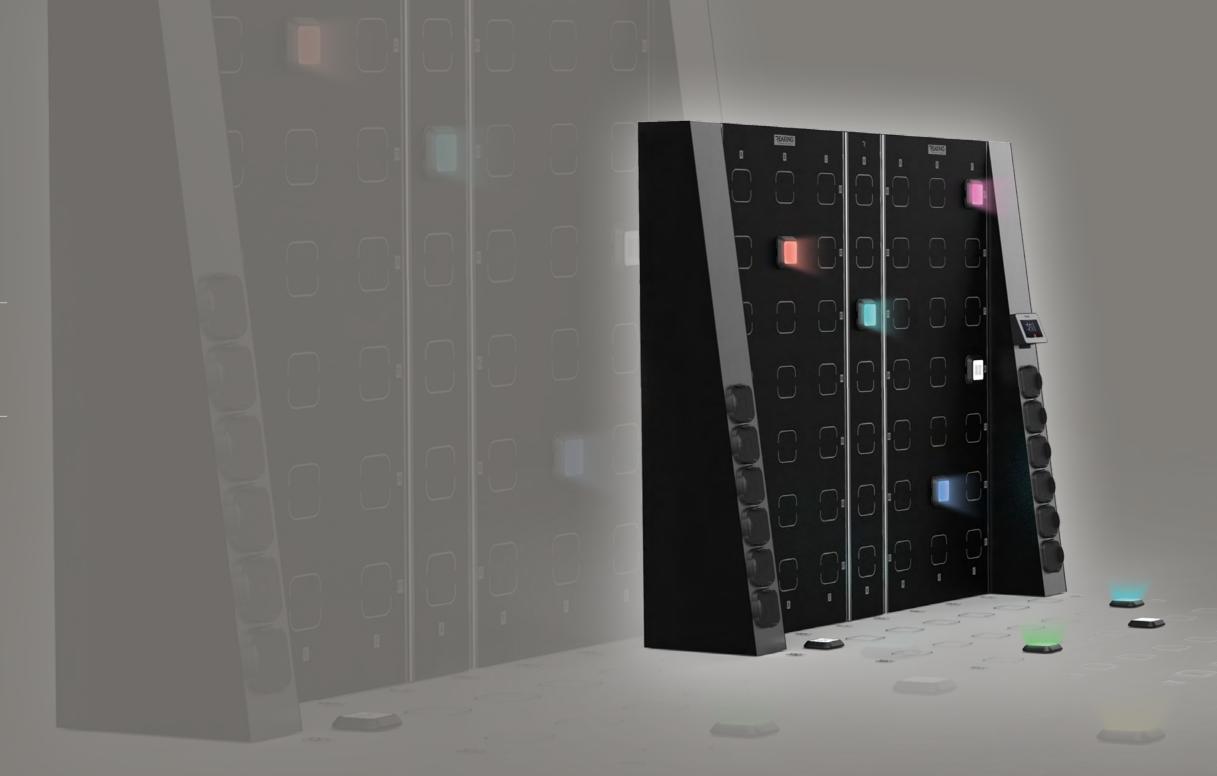

# REAX LIGHTS PRO

THE CLEVER LIGHTS

REAX LIGHTS PRO IS AN INTELLIGENT AND PATENTED SYSTEM, UNIQUE FOR ITS VERSATILITY AND USER-FRIENDLY. AN INTEGRATED CONCEPT DESIGNED TO DEVELOP INTERACTIVE TRAINING PROGRAMMES, COMBINATIONS OF TASKS AND REFLEXES IMPROVEMENT. THE REAX LIGHTS SYSTEM IS THE ONLY ONE THAT INCLUDES MOBILE SATELLITES, WALLS AND FLOORS, AS WELL AS A COMPLETE RANGE OF ACCESSORIES FOR AN INNOVATIVE COGNITIVE TRAINING.

# UNIQUE

The only mobile lights satellite system which is able to create 3D cognitive training spaces. Two technologies available: Wi-Fi and Bluetooth

## **FUNCTIONAL**

Proximity sensors able to react even without touching the satellite.

Database to save training sessions.

Downloadable and/or sharable data.