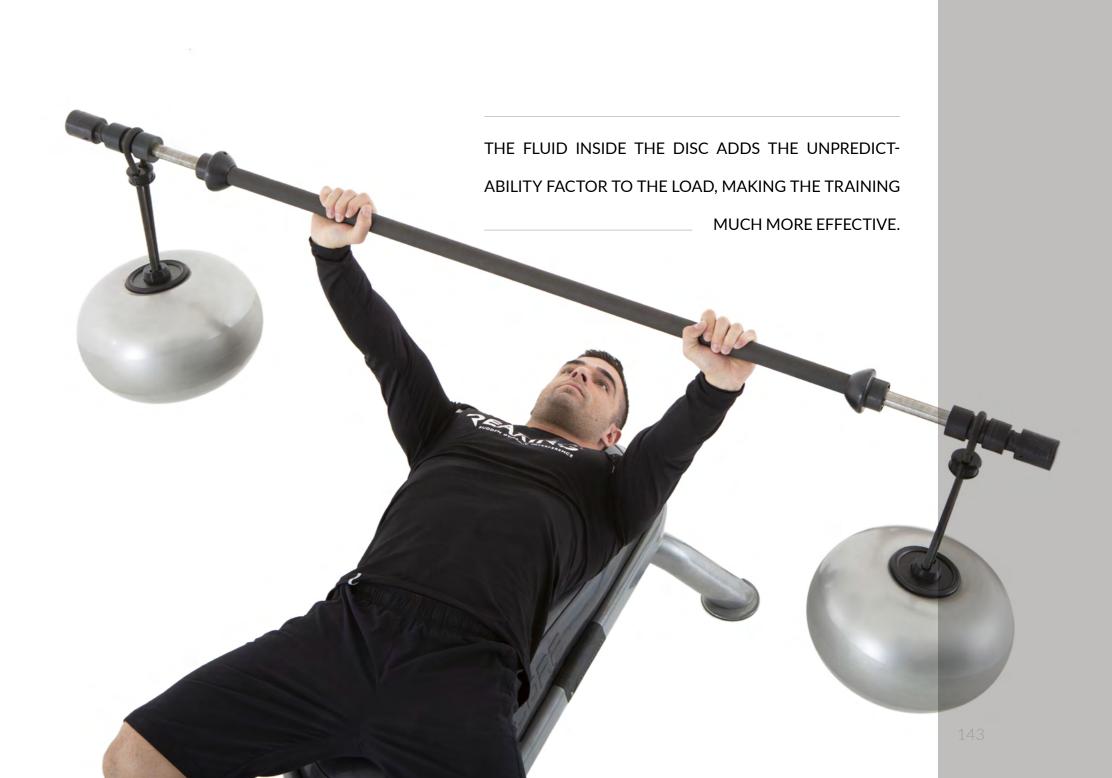

LIFTING AN UNSTABLE WEIGHT REQUIRES CON-

TINUOUS NEUROMUSCULAR ADAPTATION WITH

A traditional disc is inert so it only responds to gravity.

REAX LIFT has an unstable fluid inside, which increas-

es the dynamic movement during the lift. This stimulation increases the effort of the user in order to balance

#### FLUID INSIDE

The fluid contained in the Reax disc generates unpredictable wave impulses.

The fluid moves in all directions destabilizing the tool.