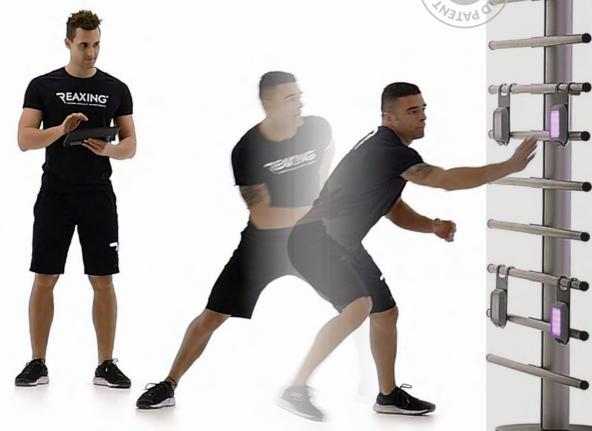

# REAX LIGHTS PRO

THE CLEVER LIGHTS

REAX LIGHTS PRO IS AN INTELLIGENT AND PATENTED SYSTEM, UNIQUE FOR ITS VERSATILITY AND USER-FRIENDLY. AN INTEGRATED CONCEPT DESIGNED TO DEVELOP INTERACTIVE TRAINING PROGRAMMES, COMBINATIONS OF TASKS AND REFLEXES IMPROVEMENT. THE REAX LIGHTS SYSTEM IS THE ONLY ONE THAT INCLUDES MOBILE SATELLITES, WALLS AND FLOORS, AS WELL AS A COMPLETE RANGE OF ACCESSORIES FOR AN INNOVATIVE COGNITIVE TRAINING.

# INNOVATIVE?

VISION FIELD

INCREASE AND SPEED UP YOUR BRAIN PROCESSING

STIMULE AND IMPROVE YOUR MOTOR GESTURE

The construction of a visual stimulation training and its

translation into motor gestures has always been considered

an elite field. Thanks to our Reax Lights this opportunity is

now reachable by all the professionals in the industry.

FROM STIMULI TO ACTIVATION, FROM ACTION
TO REACTION, CUT DOWN THE TIME AND
TURN A GESTURE INTO AN AUTOMATISM