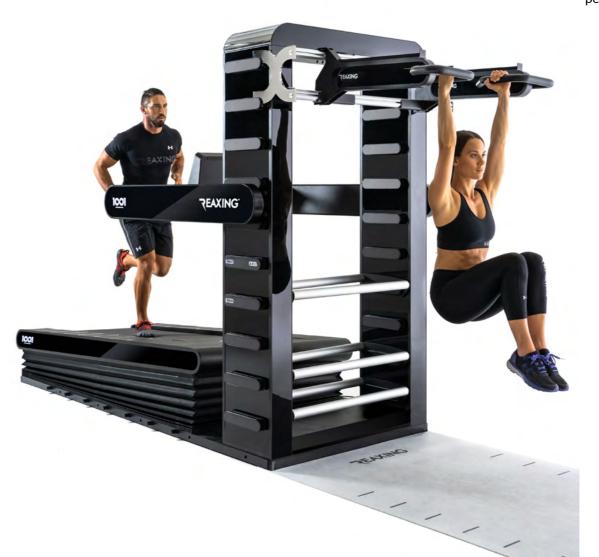

# REAX 1001

LIMITLESS STATION

FACE THE UNPREDICTABLE, AN EXCLUSIVE EXPERIENCE
WITH THE ONLY COGNITIVE, PROPRIOCEPTIVE AND NEUROFUNCTIONAL TRAINING STATION IN THE WORLD.

THE FIRST AND ONLY NEUROREACTIVE PIECE OF EQUIPMENT IN THE WORLD THAT ALLOWS YOU TO PERFORM A COGNITIVE, PROPRIOCEPTIVE AND NEUROFUNCTIONAL TRAINING IN JUST 4 SQM. ALL ALL OUR INNOVATIVE AND PATENTED SOLUTIONS IN A SINGLE PROFESSIONAL STATION. ONE-INFINITY-ONE GRANTS UNLIMITED TRAINING COMBINATIONS. A SMART FLOOR AS THE REAX BOARD, A UNIQUE 3D TREADMILL AS THE REAX RUN, A MULTI-PURPOSE STATION FOR FUNCTIONAL TRAINING AND STORAGE PURPOSES, AND FINALLY AN INTELLIGENT LIGHTING SYSTEM AS THE REAX LIGHTS.

# THE ONE AND ONLY NEUROREACTIVE STATION WITH

# INFINITE EXERCISES IN LESS THAN 4 SQM

CARDIO

TONING

COGNITIVE TRAINING PROPRIOCEPTIVE TRAINING

NEUROFUNCTIONAL TRAINING

# 4-IN-1 TRAINING SOLUTIONS