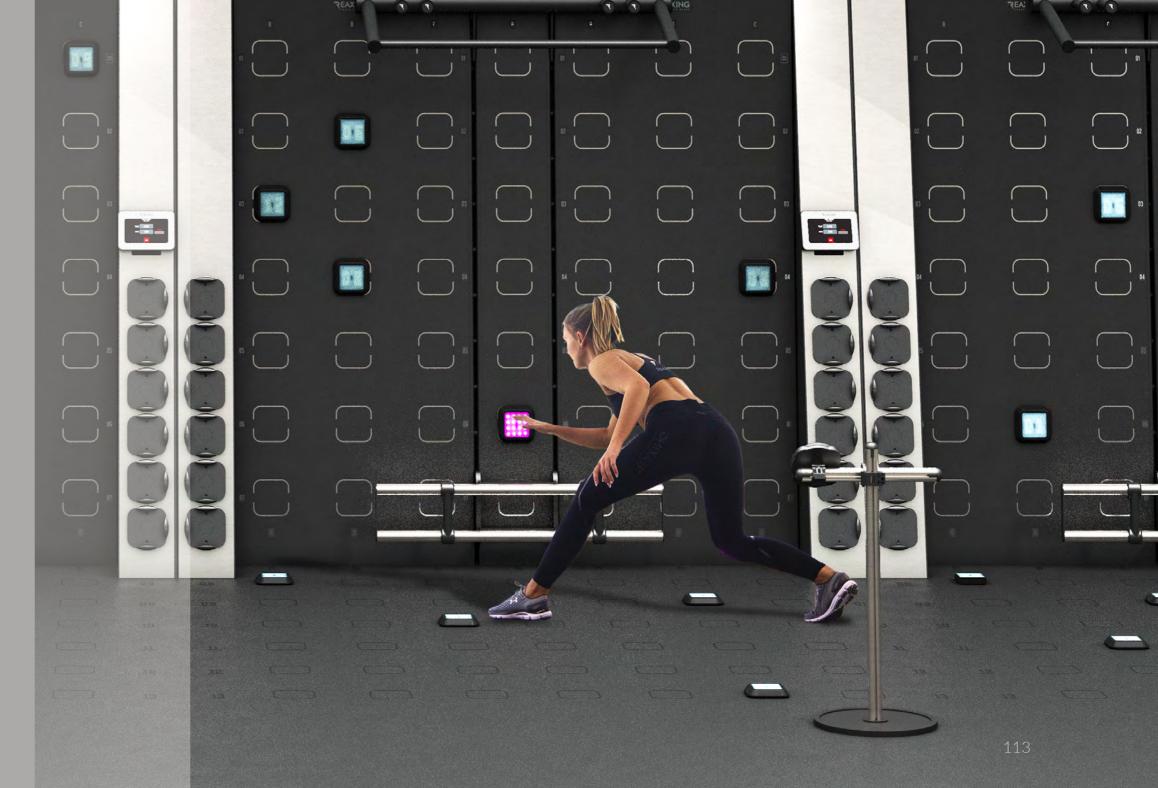

# REAX LIGHTS PRO

THE CLEVER LIGHTS

REAX LIGHTS PRO IS AN INTELLIGENT AND PATENTED SYSTEM, UNIQUE FOR ITS VERSATILITY AND USER-FRIENDLY. AN INTEGRATED CONCEPT DESIGNED TO DEVELOP INTERACTIVE TRAINING PROGRAMMES, COMBINATIONS OF TASKS AND REFLEXES IMPROVEMENT. THE REAX LIGHTS SYSTEM IS THE ONLY ONE THAT INCLUDES MOBILE SATELLITES, WALLS AND FLOORS, AS WELL AS A COMPLETE RANGE OF ACCESSORIES FOR AN INNOVATIVE COGNITIVE TRAINING.

# FOCUS & MOTIVATION

REAX LIGHTS PRO is an indispensable tool to train an athlete to always maintain high mental focus and to increase motivation during the exercise and during daily activities.

# REACTIVITY & SPEED

REAX LIGHTS PRO is designed to improve reactivity and speed during performances. The continuous stimuli sent to the neuromotor system facilitate the automatisms implementation while training.

# AGILITY & COORDINATION

REAX LIGHTS PRO allows you to improve the dynamic competence during the motor gestures by coordinating and stimulating rhythm, responsiveness, speed and many other motor skills.