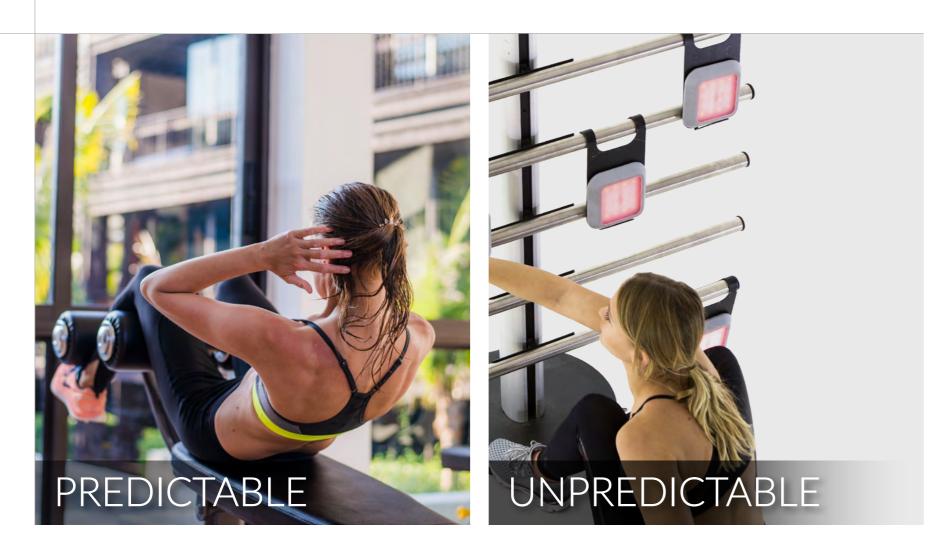

## SUDDEN DYNAMIC IMPULSES

From the movement observation of the everyday life, we have been able to understand that traditional trainings performed in gyms are missing an important component: the unpredictability. They are based on the repetition of predictable, repetitive and constant motor gestures, often performed in conditions of total stability, which do not prepare us for the real needs of life and of the sports we practice. From this movement observation was born the Reaxing technology named SUDDEN DYNAMIC IMPULSES.

termined. In life and therefore in sport, what happens when we move is neither predictable nor constant. Doesn't it seem to you that there is an important element missing in the way you train?

able to improve performance and prevent injuries. This means that we have to be ready to react to any unplanned inconvenience that might happen in our everyday life and while we play sport. The aim is to forge more efficient motor skills.

Therefore, it is essential to involve and stimulate our nervous system with unpredictable impulses, in order to obtain quicker motor responses, and so, improving our dynamic competence. We have divided the impulses in two main categories: interferences (or perturbations) and stimuli (visual, sound and tactile).