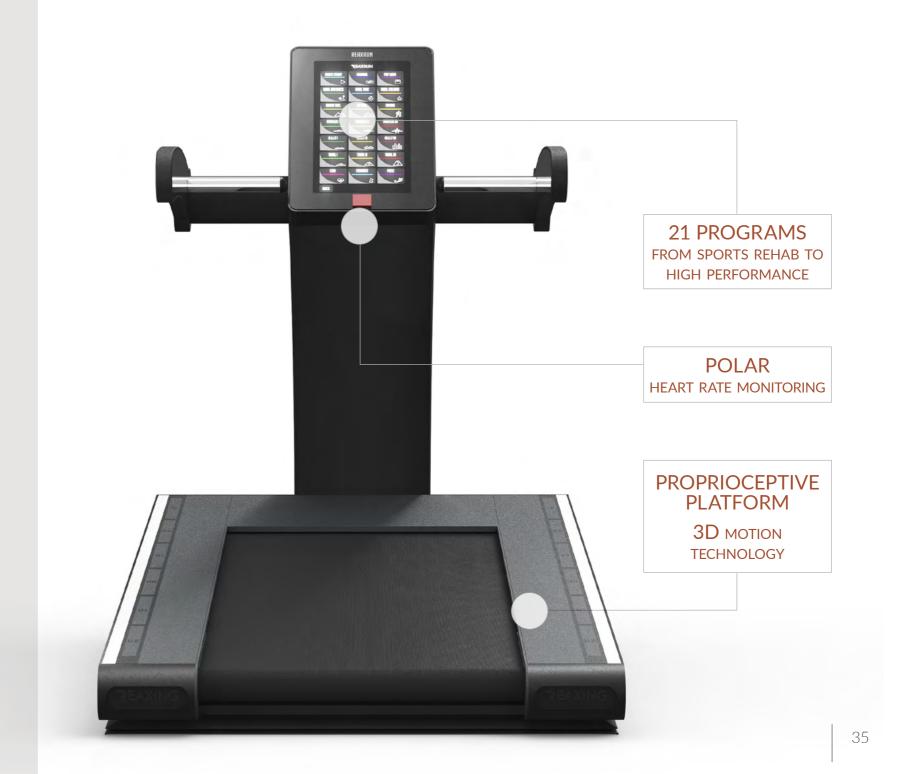

# REAX

REAL RUNNING

THE ONLY TREADMILL DESIGNED TO LOOK AFTER THE NATURAL NEEDS OF THE HUMAN LOCOMOTION. ONLY WITH THE REAX RUN YOU CAN EXPERIENCE THE SAME sensations OF A REAL OFF-ROAD JOG OR OF A WALK ON A TOUGH ROUTE. IT MAXIMISES THE PROPRIOCEPTIVE FACTORS OF MOVEMENT THROUGH THE WIDE-SPECTRUM MUSCULAR ACTIVATION AND THE CONTROLLED STRESS TO BALANCE. REAX RUN IS DUAL PURPOSE FOR INJURY PREVENTION AND SPORTS PERFORMANCE.

#### 19' HIGH DEFINITION TOUCH SCREEN

Large 19" touch screen to display the several information provided by the software. Select one of the 21 training programs available.

#### REMOTE AND LIVE CONTROL OPTIONS

The treadmill can also be remotely controlled with your personal tablet by downloading the dedicated app.

#### SIDE GRAPHICS GUIDES FOR POSITIONING

Useful marks, placed on the wide lateral support, that allow you to evaluate and set the right position for the user.

#### **BELT SHOCK ABSORBING SYSTEM**

The shock absorbing system and the wide belt, allow you to experience an incomparable comfort during the step in every situation.

LARGE 19" TOUCH SCREEN WHERE YOU CAN CHOOSE THE HD MONITOR