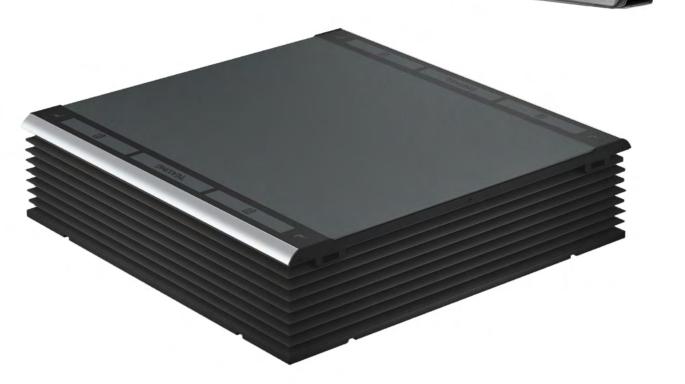

# REAX BOARD

THE SMART FLOOR

REAX BOARD IS THE PATENTED "SMART FLOOR" ABLE TO GENERATE SUDDEN DYNAMIC INTERFERENCES DURING THE EXERCISE.

EACH WORKOUT REACHES THE HIGHEST NEUROMUSCULAR INTENSITY LEVEL WITH ENDLESS TRAINING SOLUTIONS. STANDARD

THE REAX BOARD WAS BORN FROM A REVOLUTIONARY IDEA: transforming a stable and predictable training environment into an unstable and unpredictable one to perform any type of exercise.

# WHY IS IT SO

THE REAX BOARD IS THE ONLY SMART FLOOR WITH **3D MOTION** TECHNOLOGY THAT PERFORMS SUDDEN INCLINATIONS IN EVERY DIRECTION.