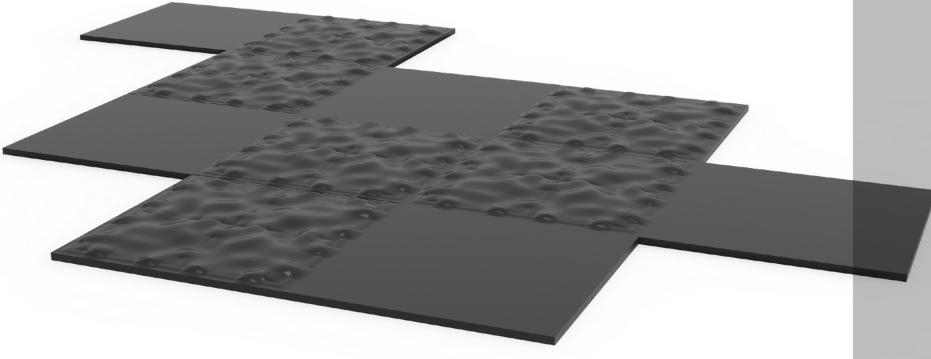

### MODULAR FLOOR

THE MODULARITY OF 3D MAT ALLOWS TO CREATE SENSORY SURFACES OF ANY SIZE AND WITH DIFFERENT TEXTURES.

### RE 1045

| LENGTH | CM   IN | 200,00   78,7 |
|--------|---------|---------------|
| HEIGHT | CM   IN | 3,00   1,18   |
| WIDTH  | CM IN   | 100,00   39,3 |

3D MAT WITH REAX BOARD