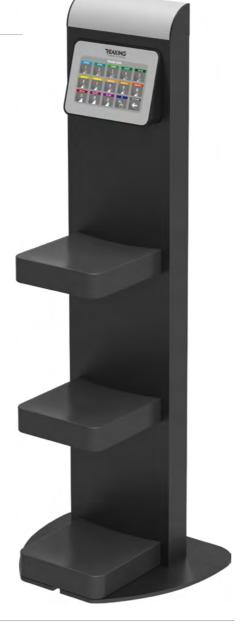

#### 19' HIGH DEFINITION TOUCH SCREEN

Large 19" touch screen to display the several information provided by the software. Select one of the 21 training programs available.

#### REMOTE AND LIVE CONTROL OPTIONS

The treadmill can also be remotely controlled with your personal tablet by downloading the dedicated app.

#### SIDE GRAPHICS GUIDES FOR POSITIONING

Useful marks, placed on the wide lateral support, that allow you to evaluate and set the right position for the user.

#### **BELT SHOCK ABSORBING SYSTEM**

The shock absorbing system and the wide belt, allow you to experience an incomparable comfort during the step in every situation.

LARGE 19" TOUCH SCREEN WHERE YOU CAN CHOOSE THE HD MONITOR