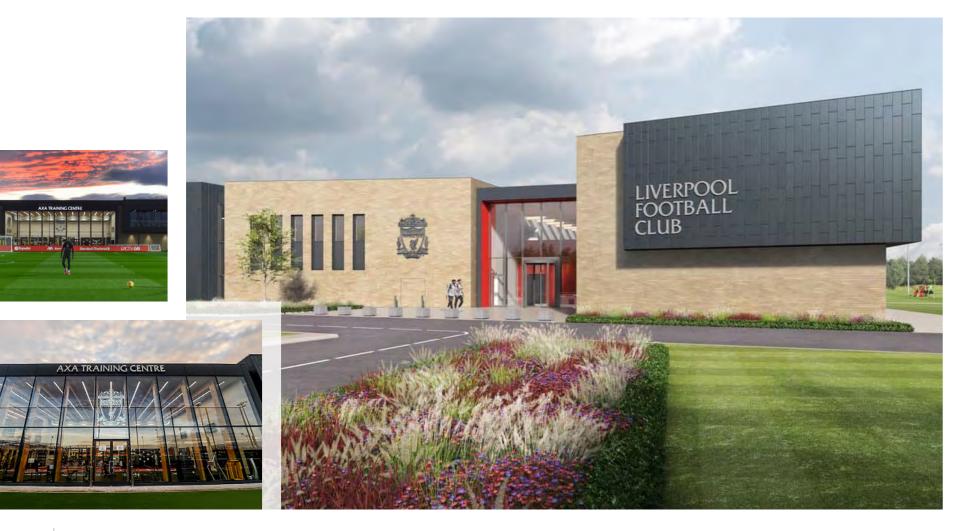

l Club is a professional football club founded in 1897. The club has won 49 italian titles, and it is the current record holder for all these competitions, meanwhile at the international stage it occupies the sixth position in Europe and the twelfth in the world for most confederation titles won with eleven trophies.

TEAM

ITALY

AC MILAN is a professional football club founded in 1899. With 18 FIFA and UEFA trophies it holds the fourth highest record in the world (with Boca Juniors). Milan has won three Intercontinental Cups and one FIFA Club World Cup, seven European Cups, the UEFA Super Cup five times and the Cup Winners' Cup twice.

# JUVENTUS FC







# AC MILAN







Liverpool FC is one of the world's most successful football clubs with 48 major first-

# LIVERPOOL FOOTBALL CLUB



### AFC AJAX



The VR46 Riders Academy was founded in 2014 by Valentino Rossi, it is considered as the head quarter for training young quality Italian riders. Also, the RMU Academy is a private and professional school for two-wheel track mechanics and technicians.

# RMU VR46 RIDERS ACADEMY



**FRANCE** 

The Mouratoglou Tennis Academy is the most successful tennis academy in the world, founded in 1996 by Patrick Mouratoglou, who is considered one of the principal tennis coach in the world. Patrick has won ten Grand Slam titles since 2012 with Serena Williams. The 12-hectares sports and hotel resort is the home of 34 hard and concrete courts, alongside exceptional facilities.

### MOURATOGLOU TENNIS ACADEMY





The Chinese Olympic Committee (COC) is a non-governmental, non-profit nati