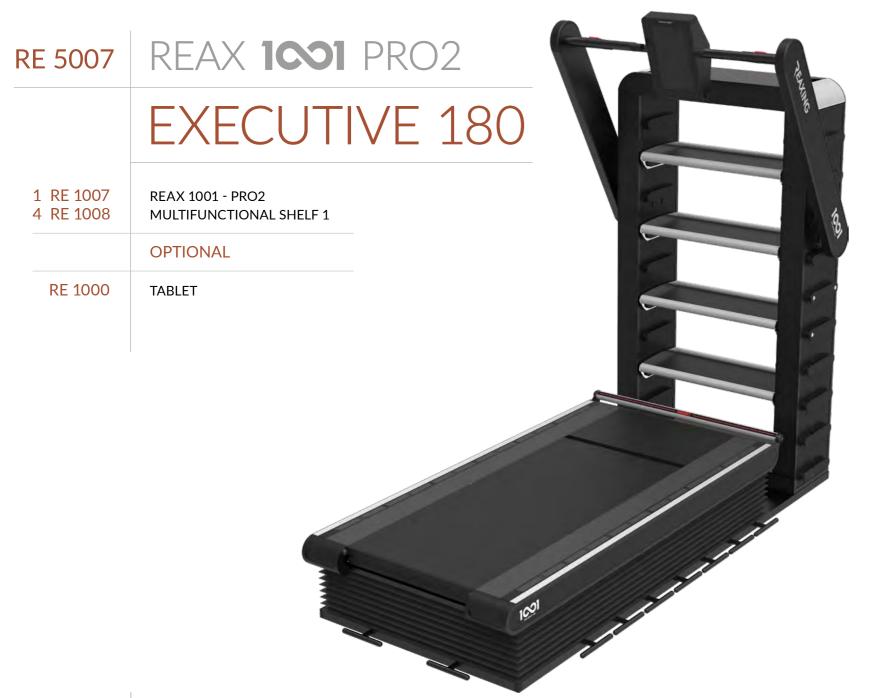

RE 5009 REAX **1001** PRO2 ADVANCE 180 1 RE 1007 REAX 1001 - PRO2 4 RE 1004 1001 DOUBLE WALLBAR 1 RE 1005 MOBILE PARALLELS 1 RE 1006 MULTIFUNCTIONAL PULL UP 4 RE 1008 **MULTIFUNCTIONAL SHELF 1** OPTIONAL RE 1000 TABLET RE 1010 TABLET HOLDER RE 5025 REAX LIGHTS PRO2 - ADVANCED 6 RE 1013 WALLBAR HOUSING - 3 PACK RE 1173 REAX APPAREL S/M RE 1174 REAX APPAREL L/XL