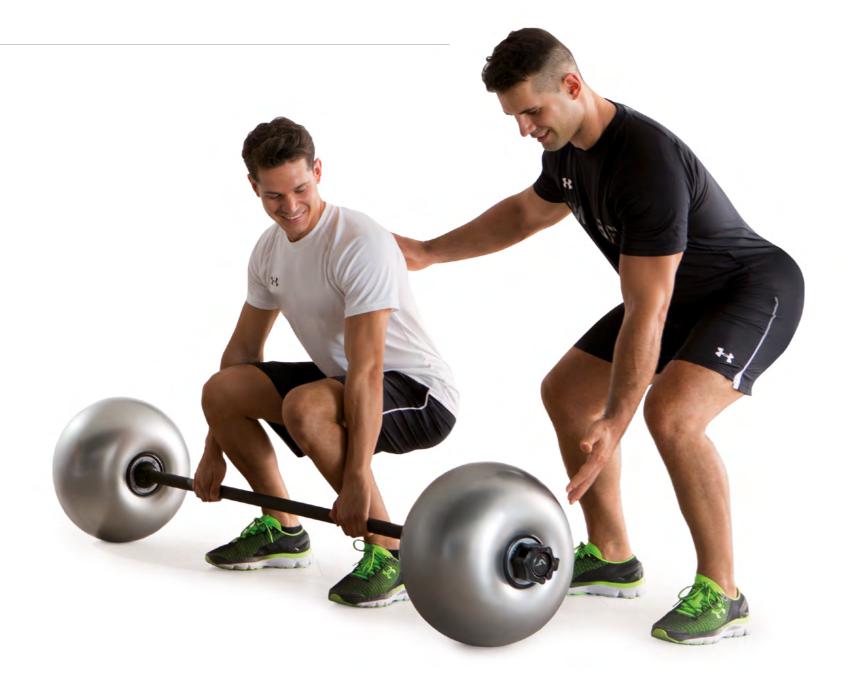

# REAX

THE UNPREDICTABLE LOAD

REAX LIFT IS THE FIRST BARBELL IN THE WORLD THAT DESTABILIZES THE MOVEMENT PATTERNS AND INCREASES THE MOTOR RESPONSE. THIS FEATURE INVOLVES A WIDE RANGE OF MUSCLE FIBRES AS THE USER NEEDS BOTH TO LIFT AND STABILIZE THE WEIGHT AT THE SAME TIME. THUS, THE USER WILL GET BETTER RESULTS USING LESS WEIGHT: AN EXCELLENT SOLUTION TO IMPROVE STRENGTH LOWERING THE JOINT STRESS.

LIFTING AN UNSTABLE WEIGHT REQUIRES CON-

TINUOUS NEUROMUSCULAR ADAPTATION WITH

A traditional disc is inert so it only responds to gravity.

REAX LIFT has an unstable fluid inside, which increas-

es the dynamic movement during the lift. This stimulation increases the effort of the user in order to balance

and control the weight. A double effort is required: overcoming the gravity and stabilizing the load.

HIGH PROPRIOCEPTIVE ACTIVATION.

147