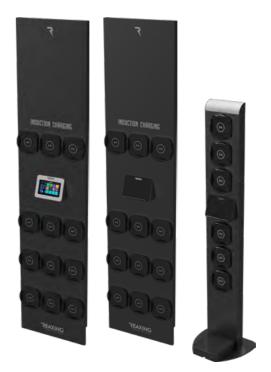

#### **USER FRIENDLY**

RE 1020 REAX LIGHTS

PRO1

- 12 SATELLITES
- 6 LIGHT COLORS
- INDUCTION CHARGING

WIFI

RE 1169 REAX LIGHTS RE 1147 REAX LIGHTS

PRO2

- 6 SATELLITES
- 6 LIGHT COLORS
- INDUCTION CHARGING

- 4 SATELLITES
- 6 LIGHT COLORS
- CABLE CHARGING

**BLUETOOTH** 

# SYSTEM SOLUTION

RE 5018 PRO1 PREMIUM STATION

RE 5019 PRO1 ADVANCE PANEL

RE 5020 PRO1 STARTER PARE

RE 5021 PRO2 WALLBARRE

RE 5022 PRO1 STARTER 12

RE 5023 PRO2 STARTER 6

RE 1147 PRO3 STARTER 4

RE 5018 | REAX LIGHTS PRO1

# PREMIUM STATION