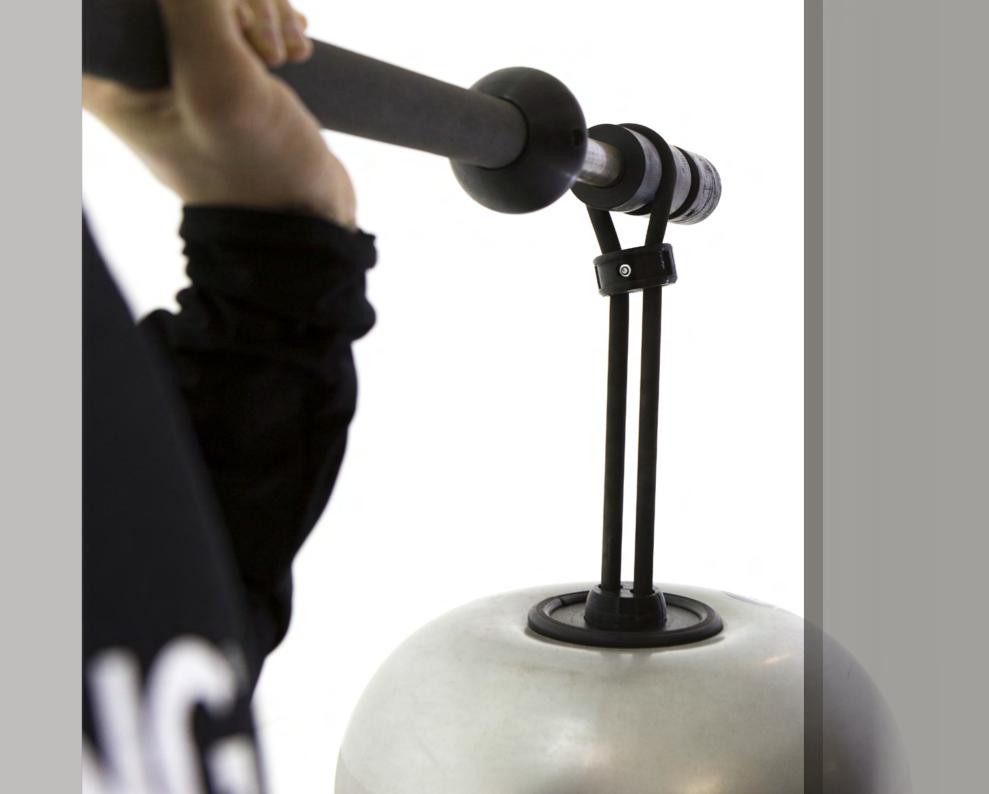

#### FLUID INSIDE

The fluid contained in the Reax disc generates unpredictable wave impulses.

The fluid moves in all directions destabilizing the tool.

#### **BUNGEE TOOL**

Reax Lift offers, using a bungee tool, an additional rebound effect that increases the difficulty level of the exercise.

### REAX BUNGEE

RE1055 FOR 5 KG RE1056 FOR 7,5 KG RE1057 FOR 10 KG