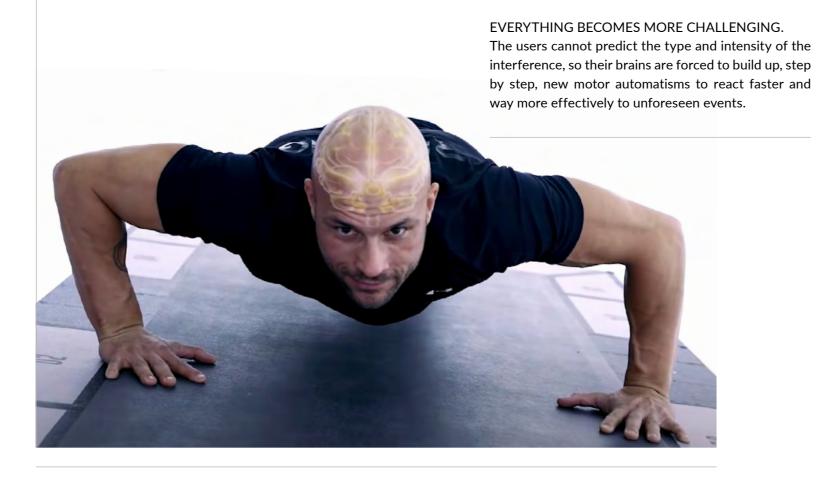

## SUDDEN DYNAMIC IMPULSES

From the movement observation of the everyday life, we have been able to understand that traditional trainings performed in gyms are missing an important component: the unpredictability. They are based on the repetition of predictable, repetitive and constant motor gestures, often performed in conditions of total stability, which do not prepare us for the real needs of life and of the sports we practice. From this movement observation was born the Reaxing technology named SUDDEN DYNAMIC IMPULSES.

termined. In life and therefore in sport, what happens when we move is neither predictable nor constant. Doesn't it seem to you that there is an important element missing in the way you train?

able to improve performance and prevent injuries. This means that we have to be ready to react to any unplanned inconvenience that might happen in our everyday life and while we play sport. The aim is to forge more efficient motor skills.

Therefore, it is essential to involve and stimulate our nervous system with unpredictable impulses, in order to obtain quicker motor responses, and so, improving our dynamic competence. We have divided the impulses in two main categories: interferences (or perturbations) and stimuli (visual, sound and tactile).