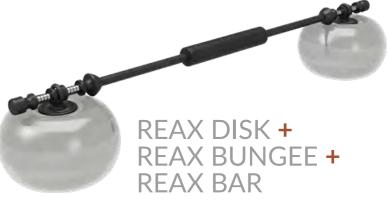

#### **BUNGEE TOOL**

Reax Lift offers, using a bungee tool, an additional rebound effect that increases the difficulty level of the exercise.

### REAX BUNGEE

RE1055 FOR 5 KG RE1056 FOR 7,5 KG RE1057 FOR 10 KG