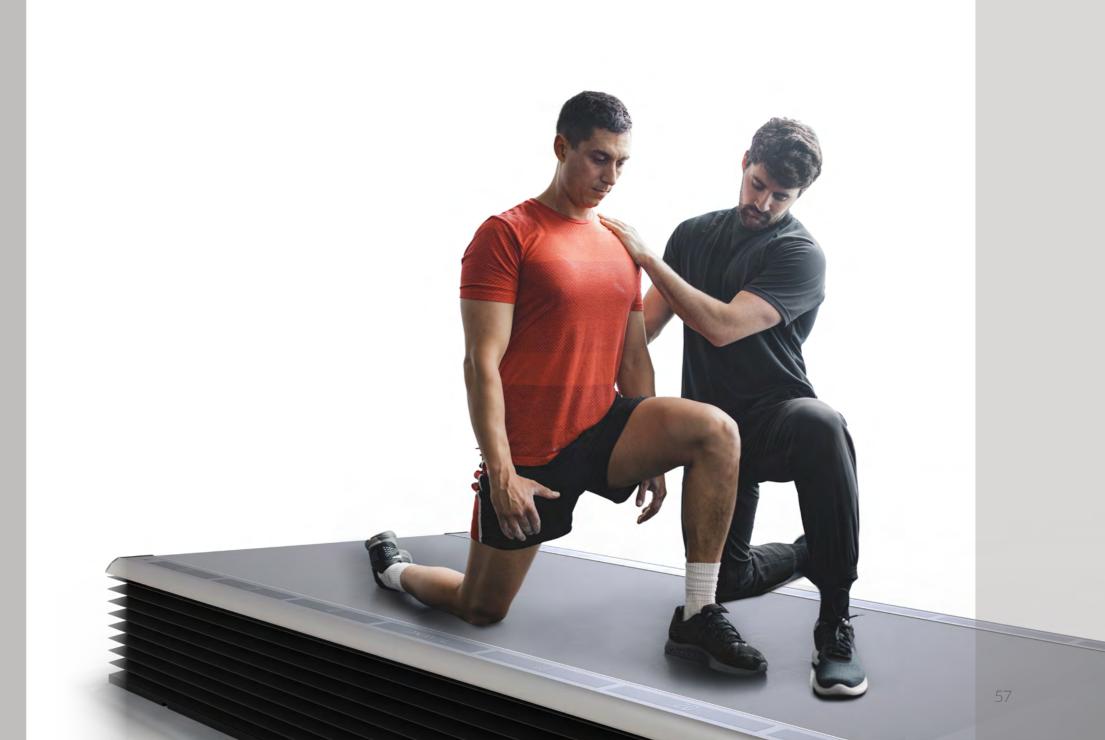

# REAX BOARD

THE SMART FLOOR

REAX BOARD IS THE PATENTED "SMART FLOOR" ABLE TO GENERATE SUDDEN DYNAMIC INTERFERENCES DURING THE EXERCISE.

EACH WORKOUT REACHES THE HIGHEST NEUROMUSCULAR INTENSITY LEVEL WITH ENDLESS TRAINING SOLUTIONS. STANDARD

EXERCISES, PERFORMED UNDER STABLE AND PREDICTABLE CONDITIONS, BECOME UNPREDICTABLE, EFFECTIVE AND MUCH MORE

INTENSE: ALL THE MUSCLES INVOLVED DURING THE EXERCISE ARE ACTIVATED AND THE FOCUS MUST BE KEPT HIGH AND STEADY.

THE REAX BOARD WAS BORN FROM A REVOLUTIONARY IDEA: transforming a stable and predictable training environment into an unstable and unpredictable one to perform any type of exercise.