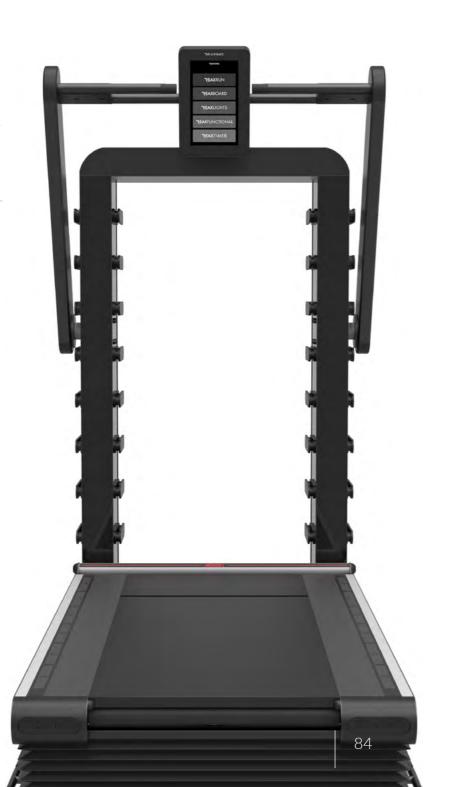

#### 19' HIGH DEFINITION TOUCH SCREEN

Large 19" touch screen to display the several information provided by the software. Select one of the 21 training programs available.

#### REMOTE AND LIVE CONTROL OPTIONS

The treadmill can also be remotely controlled with your personal tablet by downloading the dedicated app.

#### SIDE GRAPHICS GUIDES FOR POSITIONING

Useful marks, placed on the wide lateral support, that allow you to evaluate and set the right position for the user.