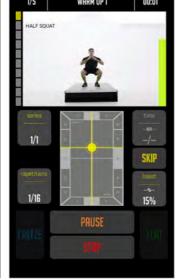

# LEADING THE GAME

LIVE M O D E

THE SPECIAL LIVE PROGRAM (AVAILABLE ONLY ON TABLET) ALLOWS THE TRAINER TO KEEP CONTROL OF THE INTEREFERENCES.

AN OPTIONAL TABLET INTEGRATED WITH A DEDICATED APP ALLOWS THE USER TO PROGRAM AND CONTROL EACH PHASE OF THE WORKOUT. IT IS ALSO POSSIBLE FOR THE TRAINER TO GIVE AND MODIFY THE IMPULSES DURING THE EXERCISE.