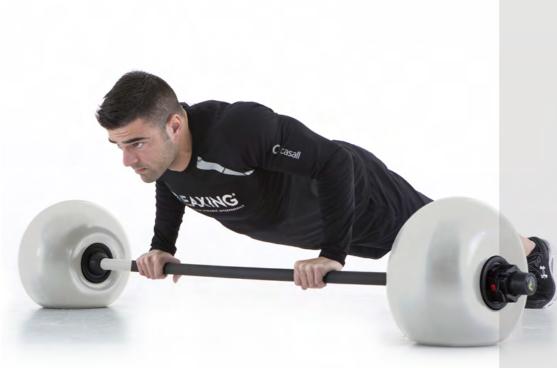

# SILENT, SOFT AND SAFE

THE LIFT DISCS SOLVE THE DANGEROUSNESS ISSUE OF THE TRADITIONAL DISCS.

THANKS TO THE PARTICULAR TECHNOLOGY THEY AREMADE OF, THEY RESULT SILENT, SOFT AND SAFE.

LET THE REAX LIFT FALL! YOU WILL NOTICE THAT NOT LOUD NOISE OR VIBRATION WILL BE GENERATED. IT IS THE PERFECT SOLUTION FOR UPPER FLOORS USES.

THE SPECIAL ELASTIC POLYMER MAKES THE DISC NON-DEFORMABLE AND RESISTANT TO ALL THE CLASSIC STRESSES OF A BARBELL, AS LONG AS THEY AREUSED ON SMOOTH SURFACES.

IT DOES NOT DAMAGE SURFACES. THE SOFT STRUCTUREOF THE DISC AND THE LINING OF THE BARBELL MAKE THE REAX LIFT SAFER FOR USERS, PREVENTING THE RISK OF ACCIDENTAL INJURIES DERIVED BY HYPOTETICAL IMPACTS.