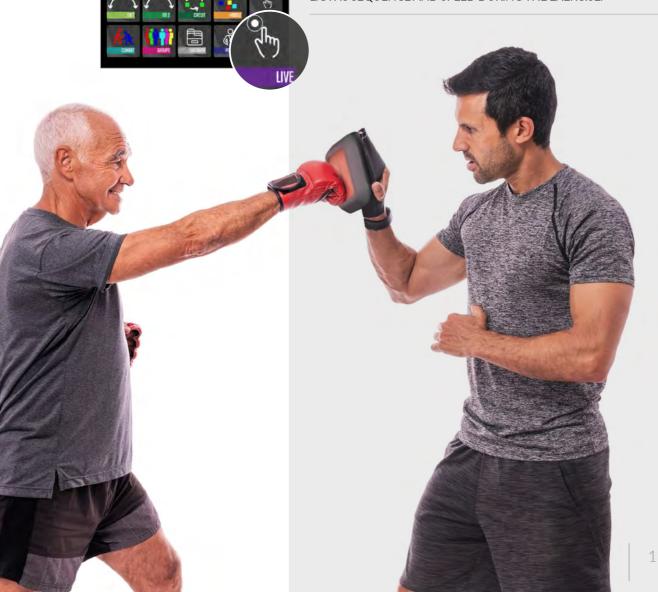

# LEADING THE GAME

LIVE M O D E

THE SPECIAL LIVE PROGRAM (AVAILABLE ONLY ON TABLET) ALLOWS THE TRAINER TO KEEP CONTROL OF THE INTEREFERENCES.

AN OPTIONAL TABLET INTEGRATED WITH A DEDICATED APP ALLOWS THE USER TO PROGRAM AND CONTROL EACH PHASE OF THE WORKOUT. IT IS ALSO POSSIBLE FOR THE TRAINER TO GIVE AND MODIFY THE IMPULSES DURING THE EXERCISE.

# PRO2 INTERFACES

4 DIFFERENT POSSIBILITIES OF USE, SELECTABLE FROM THE CONSOLE HOMEPAGE: REAX RUN FOR RUNNING, REAX BOARD FOR BODYWEIGHT **EXERCISES, REAX FUNCTIONAL FOR** NEUROMUSCULAR TRAINING AND REAX TIMER TO BETTER MANAGE YOUR WORKOUTS.