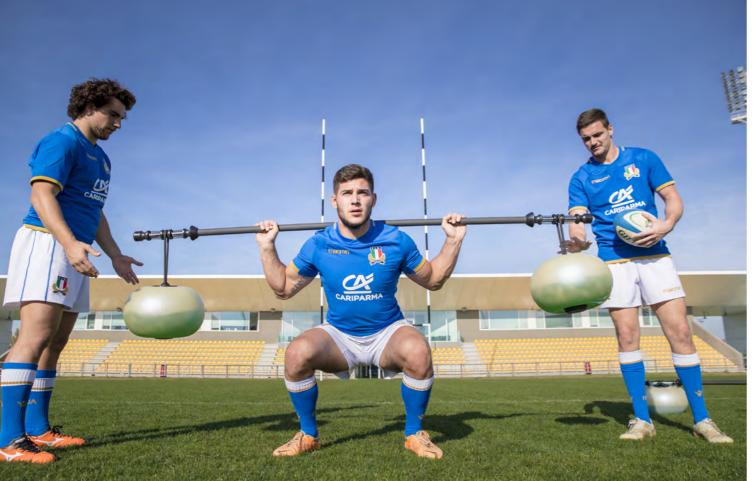

# REAX

THE UNPREDICTABLE LOAD

REAX LIFT IS THE FIRST BARBELL IN THE WORLD THAT DESTABILIZES THE MOVEMENT PATTERNS AND INCREASES THE MOTOR RESPONSE. THIS FEATURE INVOLVES A WIDE RANGE OF MUSCLE FIBRES AS THE USER NEEDS BOTH TO LIFT AND STABILIZE THE WEIGHT AT THE SAME TIME. THUS, THE USER WILL GET BETTER RESULTS USING LESS WEIGHT: AN EXCELLENT SOLUTION TO IMPROVE STRENGTH LOWERING THE JOINT STRESS.

LIFTING AN UNSTABLE WEIGHT REQUIRES CON-

TINUOUS NEUROMUSCULAR ADAPTATION WITH

A traditional disc is inert so it only responds to gravity.

REAX LIFT has an unstable fluid inside, which increas-

es the dynamic movement during the lift. This stimulation increases the effort of the user in order to balance

### FROM PREDICTABLE TO UNPREDICTABLE

MULTIDIRECTIONAL OSCILLATIONS

REAX LIFT OFFERS NEW MOVEMENT PER-SPECTIVES THANKS TO THE INTERFERENCES PRODUCED BY THE 3D WAVE TECHNOLOGY.

An ordinary weight-lifting exercise requires a linear and constant effort. Using our elastic accessories the motor interference can increase up to very complex movements.

and control the weight. A double effort is required: overcoming the gravity and stabilizing the load.

HIGH PROPRIOCEPTIVE ACTIVATION.

147