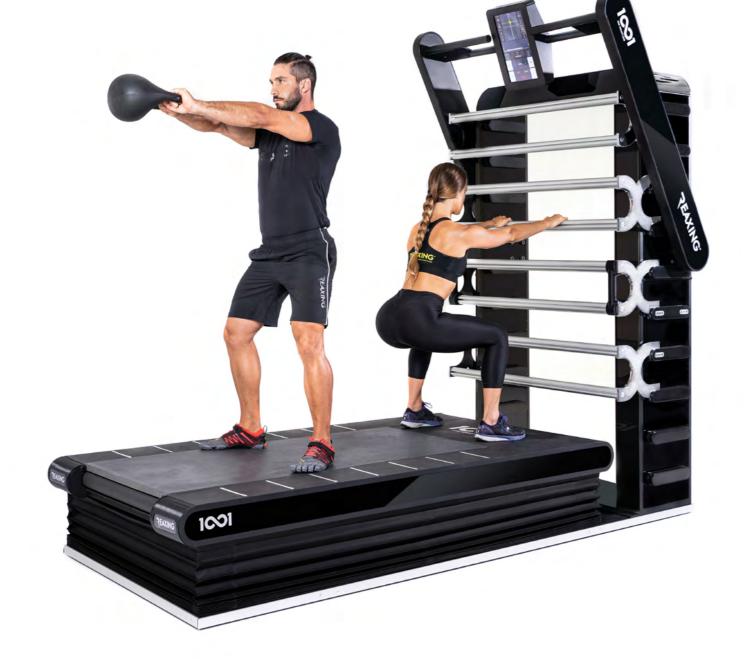

# REAX 1001

LIMITLESS STATION

FACE THE UNPREDICTABLE, AN EXCLUSIVE EXPERIENCE
WITH THE ONLY COGNITIVE, PROPRIOCEPTIVE AND NEUROFUNCTIONAL TRAINING STATION IN THE WORLD.

THE FIRST AND ONLY NEUROREACTIVE PIECE OF EQUIPMENT IN THE WORLD THAT ALLOWS YOU TO PERFORM A COGNITIVE, PROPRIOCEPTIVE AND NEUROFUNCTIONAL TRAINING IN JUST 4 SQM. ALL ALL OUR INNOVATIVE AND PATENTED SOLUTIONS IN A SINGLE PROFESSIONAL STATION. ONE-INFINITY-ONE GRANTS UNLIMITED TRAINING COMBINATIONS. A SMART FLOOR AS THE REAX BOARD, A UNIQUE 3D TREADMILL AS THE REAX RUN, A MULTI-PURPOSE STATION FOR FUNCTIONAL TRAINING AND STORAGE PURPOSES, AND FINALLY AN INTELLIGENT LIGHTING SYSTEM AS THE REAX LIGHTS.

# INFINITE EXERCISES IN LESS THAN 4 SQM

CARDIO

TONING

COGNITIVE TRAINING PROPRIOCEPTIVE TRAINING

NEUROFUNCTIONAL TRAINING

#### **FUNCTIONAL EQUIPMENT**

A wide range of tools for the smartest trainers. Multi combinations to create a wide number of workouts.

**REAX 1001 AMPLIFIES THE EFFICENCY** 

OF EACH DIFFERENT EXERCISE.