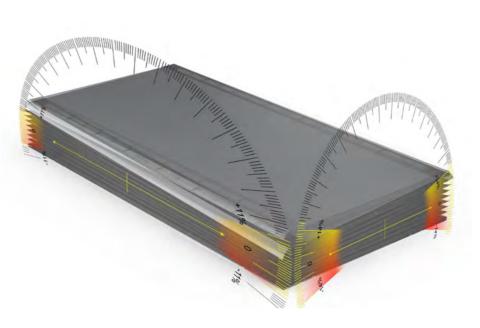

# WHY IS IT SO

THE BELT CAN REACH DIFFERENT INCLINATIONS
AND ANGLES, THIS MOVEMENT FORCES THE
USER TO CONSTANT ADAPTATIONS

+/- 11% FRONTAL INCLINATION RANGE

+/- 14% LATERAL INCLINATION RANGE

The movement increases the muscle activation, the engagement of the nervous system and consequently it rises the energy expenditure.