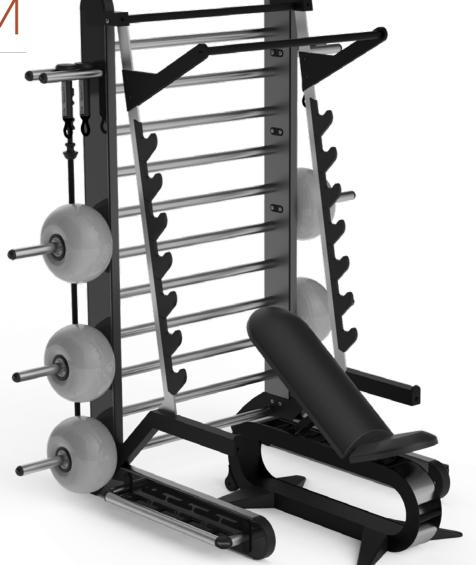

# MULTIPLE CONFIGURATIONS

EXPLORING
REAX LIFT
SYSTFM

DISCOVER THE REAX LIFT, THE WIDE RANGE OF TRAINING & STORAGE ACCESSORIES

### REAX RACK PRO1

REAX BENCH

RE1041

| LENGTH | CM   IN | 159,00   62,60 |
|--------|---------|----------------|
| HEIGHT | CM   IN | 250,00   98,43 |
| WIDTH  | CM I IN | 181.00   71.26 |

| LENGTH | CM   IN | 153,00   60,24 |
|--------|---------|----------------|
| HEIGHT | CM   IN | 65,00   25,60  |
| WIDTH  | CM   IN | 150,00   59,06 |

### **REAX RACK TOOLS**

RE1070 REAX DISK HOLDER
RE1005 MOBILE PARALLELS