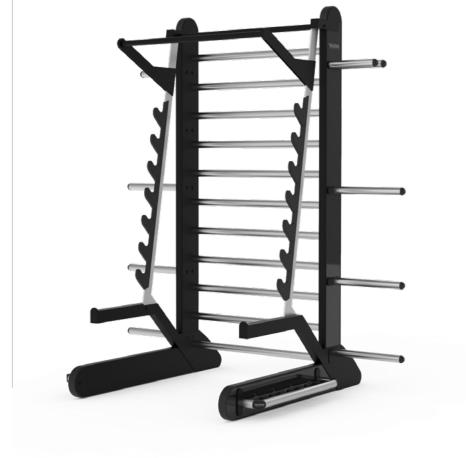

### **REAX RACK TOOLS**

RE1070 REAX DISK HOLDER
RE1005 MOBILE PARALLELS

### REAX STORAGE

RE1059 VERTICAL STORAGE 1
RE1060 VERTICAL STORAGE 2

CHOOSE YOUR