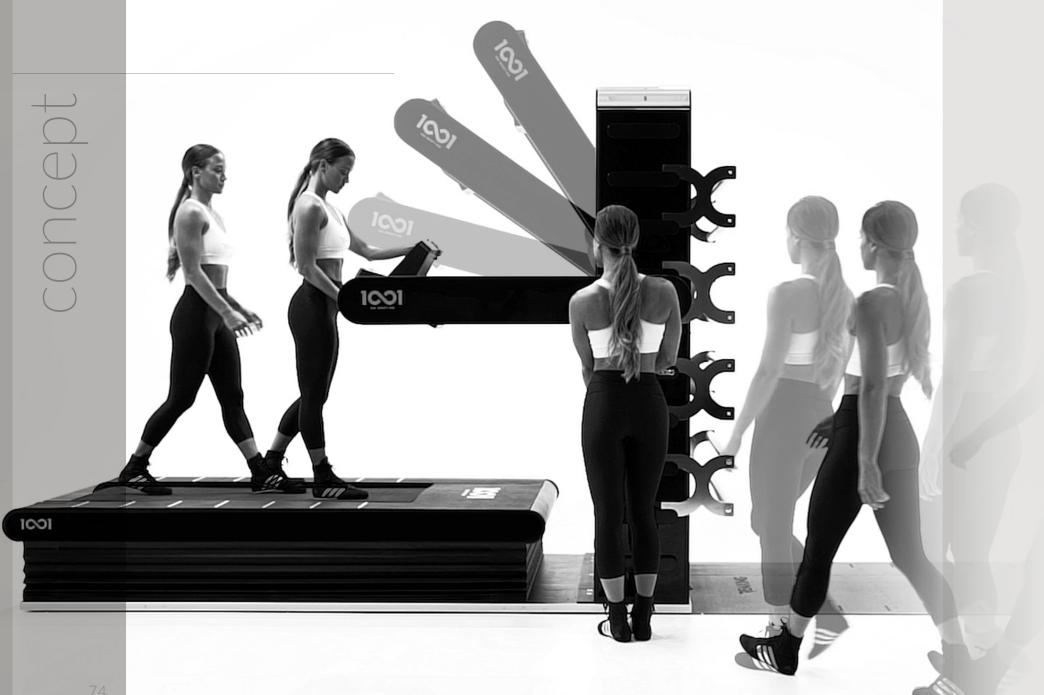

# REAX 1001

LIMITLESS STATION

FACE THE UNPREDICTABLE, AN EXCLUSIVE EXPERIENCE
WITH THE ONLY COGNITIVE, PROPRIOCEPTIVE AND NEUROFUNCTIONAL TRAINING STATION IN THE WORLD.

THE FIRST AND ONLY NEUROREACTIVE PIECE OF EQUIPMENT IN THE WORLD THAT ALLOWS YOU TO PERFORM A COGNITIVE, PROPRIOCEPTIVE AND NEUROFUNCTIONAL TRAINING IN JUST 4 SQM. ALL ALL OUR INNOVATIVE AND PATENTED SOLUTIONS IN A SINGLE PROFESSIONAL STATION. ONE-INFINITY-ONE GRANTS UNLIMITED TRAINING COMBINATIONS. A SMART FLOOR AS THE REAX BOARD, A UNIQUE 3D TREADMILL AS THE REAX RUN, A MULTI-PURPOSE STATION FOR FUNCTIONAL TRAINING AND STORAGE PURPOSES, AND FINALLY AN INTELLIGENT LIGHTING SYSTEM AS THE REAX LIGHTS.

#### CUSTOMIZABLE RACK

WITH MULTIPLE CONFIGURATIONS FOR STORAGE

PROPRIOCEPTIVE
PLATFORM +
TREADMILL
WITH 3D MOTION
PATENTED TECHNOLOGY