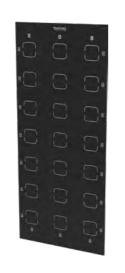

# REAX LIGHTS PRO

THE CLEVER LIGHTS

REAX LIGHTS PRO IS AN INTELLIGENT AND PATENTED SYSTEM, UNIQUE FOR ITS VERSATILITY AND USER-FRIENDLY. AN INTEGRATED CONCEPT DESIGNED TO DEVELOP INTERACTIVE TRAINING PROGRAMMES, COMBINATIONS OF TASKS AND REFLEXES IMPROVEMENT. THE REAX LIGHTS SYSTEM IS THE ONLY ONE THAT INCLUDES MOBILE SATELLITES, WALLS AND FLOORS, AS WELL AS A COMPLETE RANGE OF ACCESSORIES FOR AN INNOVATIVE COGNITIVE TRAINING.

# UNIQUE

The only mobile lights satellite system which is able to create 3D cognitive training spaces. Two technologies available: Wi-Fi and Bluetooth

#### **USER FRIENDLY**

RE 1020 REAX LIGHTS

PRO1

- 12 SATELLITES
- 6 LIGHT COLORS
- INDUCTION CHARGING

WIFI

RE 1169 REAX LIGHTS RE 1147 REAX LIGHTS

PRO2

- 6 SATELLITES
- 6 LIGHT COLORS
- INDUCTION CHARGING

- 4 SATELLITES
- 6 LIGHT COLORS
- CABLE CHARGING

**BLUETOOTH** 