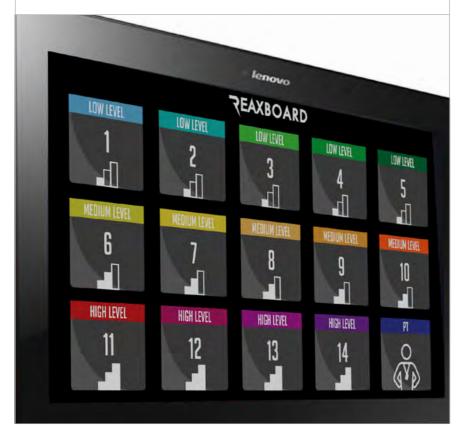

#### 14 DIFFICULTY LEVELS

# **TABLET**

THE REAX BOARD APP WAS CONCEIVED TO DELIVER THE BEST EXPERIENCE TO TRAINERS AND USERS. THE APP FITS THE MOST COMMON REQUESTS IN THE PROFESSIONAL FIELD.

PRE-SET MODE AND PT MODE FOR MANUAL INTERFERENCE CONTROL

LOW LEVEL 1 - 2 - 3 - 4 - 5

MEDIUM LEVEL 6 - 7 - 8 - 9 - 10

HIGH LEVEL 11 - 12 - 13 - 14

PT MODE

- SPECIAL APP INCLUDED
- PRE-SET PROGRAMS
- LIVE MODE CONTROL
- USER FRIENDLY INTERFACE