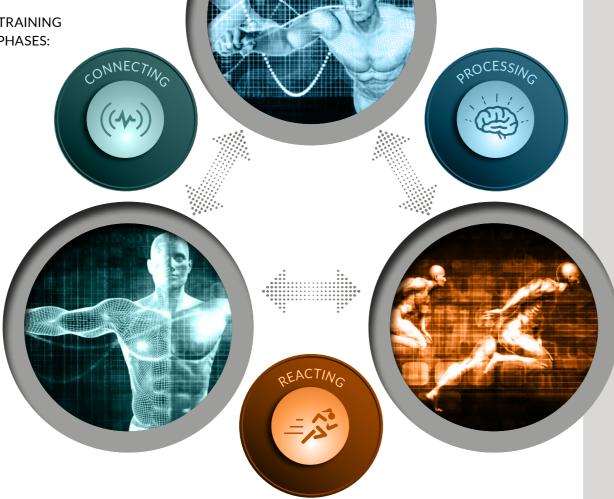

3X ACTIVATION

BY PERFORMING A NEUROREACTIVE TRAINING YOU MUST GO THROUGH 3 DIFFERENT PHASES:

CONNECTING

Sensory Activation

#### **PROCESSING**

**Nervous Activation** 

#### **REACTING**

**Motor Activation** 

3X EFFE

THE NEUROREACTIVE TRAINING HAS A TRIPLE EFFECT: BETTER RESULTS AT MENTAL, PHYSICAL AND DYNAMIC COMPETENCE LEVELS.

+ MENTAL EFFICIENCY

+ PHYSICAL

+ DYNAMIC COMPETENCE