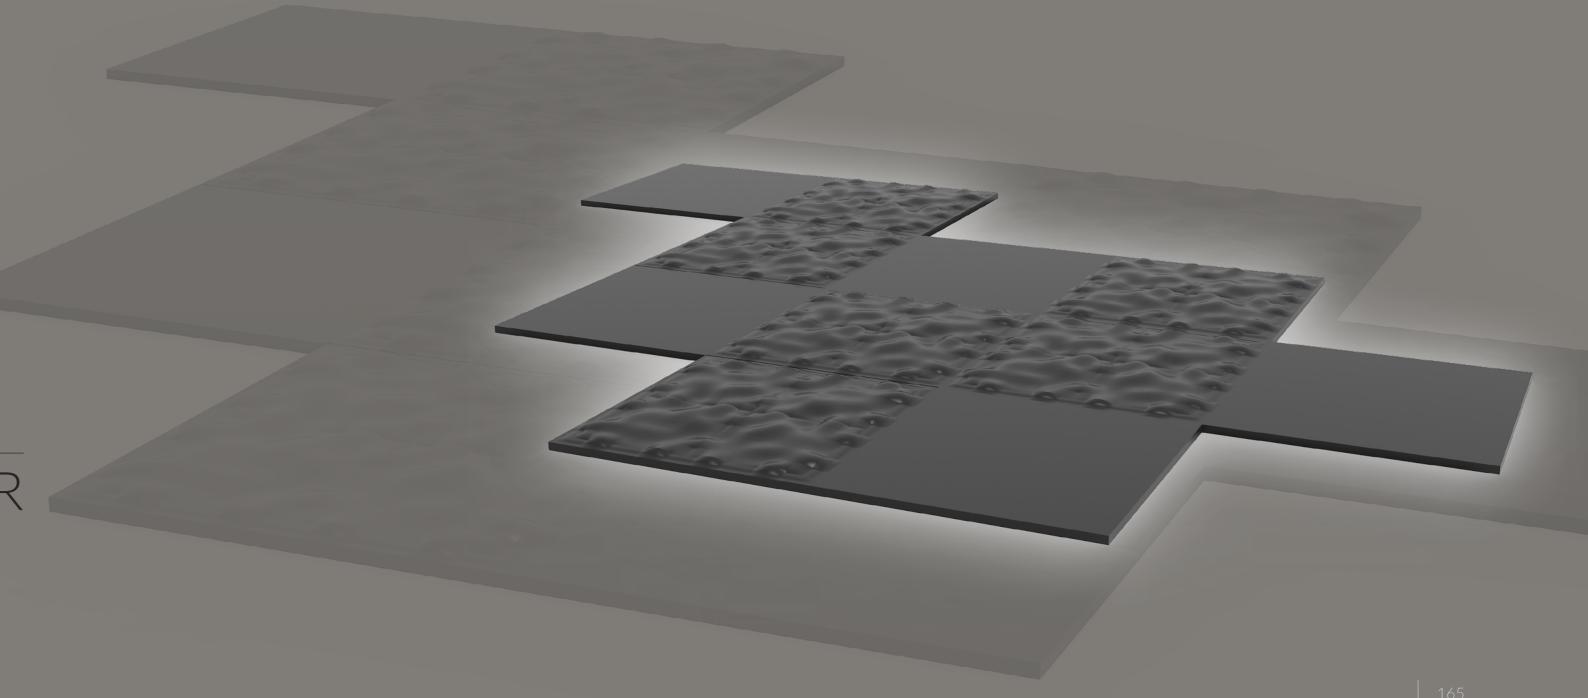

# REAX 3DMAT

THE SENSORY FLOOR

### MODULAR FLOOR

THE MODULARITY OF 3D MAT ALLOWS TO CREATE SENSORY SURFACES OF ANY SIZE AND WITH DIFFERENT TEXTURES.

### SOFT MAT 200

### RE 1045

| LENGTH | CM   IN | 200,00   78,7 |
|--------|---------|---------------|
| HEIGHT | CM   IN | 3,00   1,18   |
| WIDTH  | CM IN   | 100,00   39,3 |

3D MAT WITH REAX BOARD