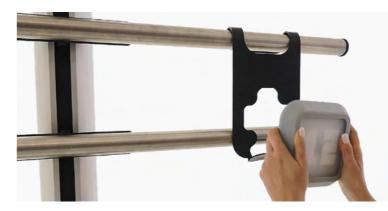

#### **TECHNICAL GRAPHICS**

Side marks to identify the correct position

#### **ANCHORING TOOLS**

Anchoring for accessories and training tools

#### HIGH QUALITY SURFACE

Extra resistance rubber surface with high grip

#### SHOCK ABSORB SURFACE

53

Soft surface version available on request

REAX BOARD 250 REAX BOARD 125 RE 1016 RE 1015 • CM 250 X 125 CM 125 X 125 • IN 49,21 X 49,21 • IN 49,21 X 98,42 • FRONTAL INCLINATION OF +/- 11% • FRONTAL INCLINATION OF +/- 11% • LATERAL INCLINATION OF +/- 14% • LATERAL INCLINATION OF +/- 14%