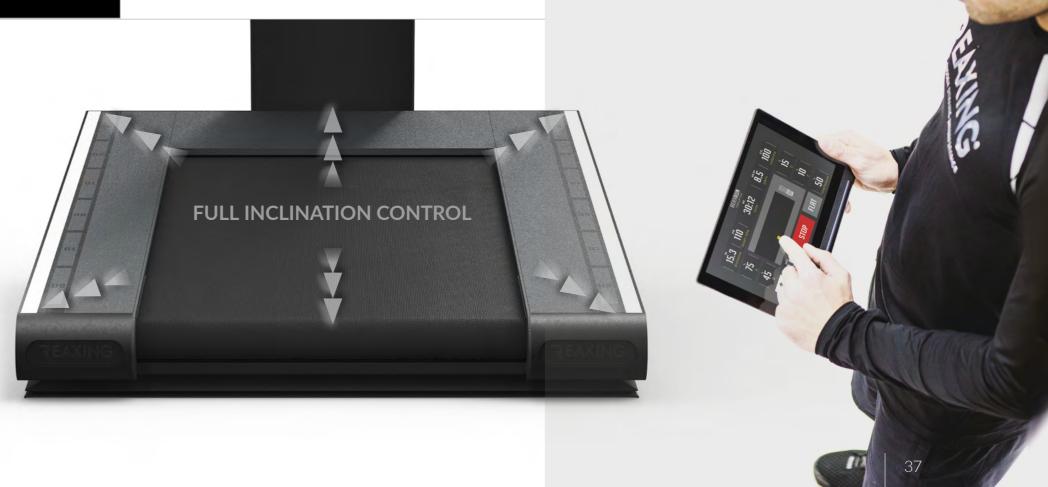

# WHY IS IT SO

THE BELT CAN REACH DIFFERENT INCLINATIONS
AND ANGLES, THIS MOVEMENT FORCES THE
USER TO CONSTANT ADAPTATIONS

+/- 11% FRONTAL INCLINATION RANGE

+/- 14% LATERAL INCLINATION RANGE

The movement increases the muscle activation, the engagement of the nervous system and consequently it rises the energy expenditure.

#### REMOTE AND LIVE CONTROL OPTIONS

The treadmill can also be remotely controlled with your personal tablet by downloading the dedicated app.