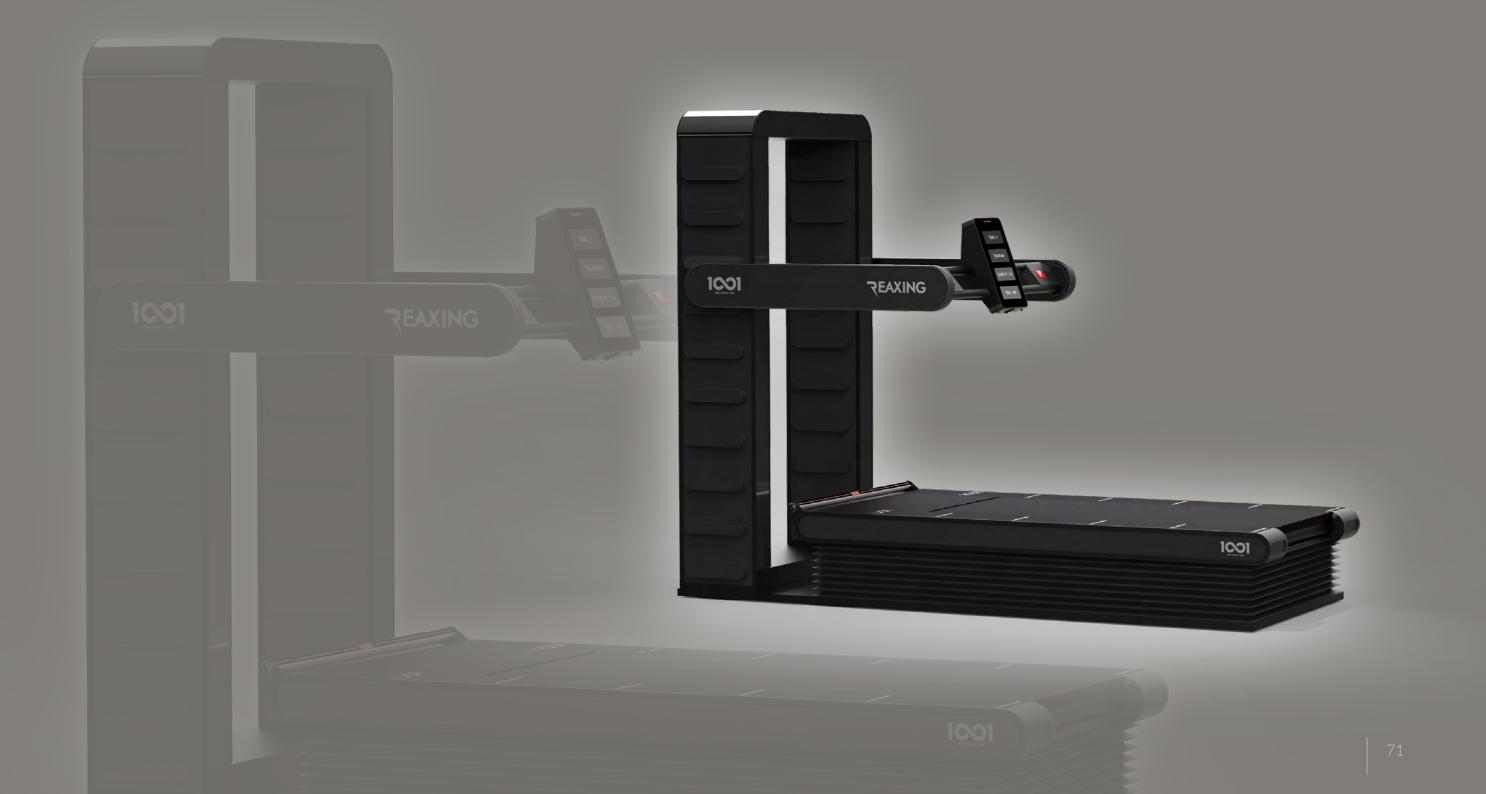

# REAX 1001

LIMITLESS STATION

FACE THE UNPREDICTABLE, AN EXCLUSIVE EXPERIENCE
WITH THE ONLY COGNITIVE, PROPRIOCEPTIVE AND NEUROFUNCTIONAL TRAINING STATION IN THE WORLD.

THE FIRST AND ONLY NEUROREACTIVE PIECE OF EQUIPMENT IN THE WORLD THAT ALLOWS YOU TO PERFORM A COGNITIVE, PROPRIOCEPTIVE AND NEUROFUNCTIONAL TRAINING IN JUST 4 SQM. ALL ALL OUR INNOVATIVE AND PATENTED SOLUTIONS IN A SINGLE PROFESSIONAL STATION. ONE-INFINITY-ONE GRANTS UNLIMITED TRAINING COMBINATIONS. A SMART FLOOR AS THE REAX BOARD, A UNIQUE 3D TREADMILL AS THE REAX RUN, A MULTI-PURPOSE STATION FOR FUNCTIONAL TRAINING AND STORAGE PURPOSES, AND FINALLY AN INTELLIGENT LIGHTING SYSTEM AS THE REAX LIGHTS.

# 4-IN-1 TRAINING SOLUTIONS

#### PROPRIOCEPTIVE TREADMILL

The only treadmill that performs sudden and unpredictable inclinations in all directions while running.

#### **COGNITIVE LIGHTS SYSTEM**

The lighting system that merges the cognitive and the reactive training.

#### PROPRIOCEPTIVE PLATFORM

The only training board adopting the Sudden Dynamic Impulses technology.

#### **FUNCTIONAL EQUIPMENT**

A wide range of tools for the smartest trainers. Multi combinations to create a wide number of workouts.

**REAX 1001 AMPLIFIES THE EFFICENCY** 

OF EACH DIFFERENT EXERCISE.