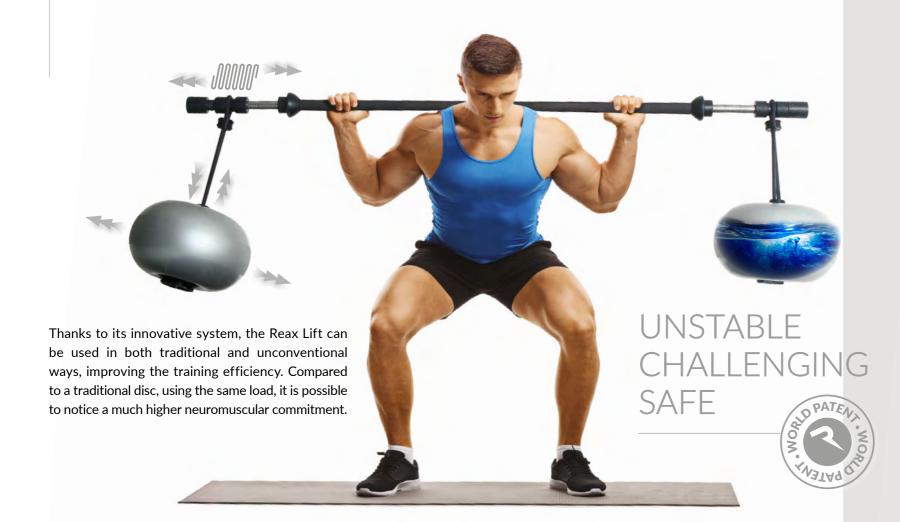

# REAX

THE UNPREDICTABLE LOAD

REAX LIFT IS THE FIRST BARBELL IN THE WORLD THAT DESTABILIZES THE MOVEMENT PATTERNS AND INCREASES THE MOTOR RESPONSE. THIS FEATURE INVOLVES A WIDE RANGE OF MUSCLE FIBRES AS THE USER NEEDS BOTH TO LIFT AND STABILIZE THE WEIGHT AT THE SAME TIME. THUS, THE USER WILL GET BETTER RESULTS USING LESS WEIGHT: AN EXCELLENT SOLUTION TO IMPROVE STRENGTH LOWERING THE JOINT STRESS.

LIFTING AN UNSTABLE WEIGHT REQUIRES CON-

TINUOUS NEUROMUSCULAR ADAPTATION WITH

A traditional disc is inert so it only responds to gravity.

REAX LIFT has an unstable fluid inside, which increas-

es the dynamic movement during the lift. This stimulation increases the effort of the user in order to balance

and control the weight. A double effort is required: overcoming the gravity and stabilizing the load.

HIGH PROPRIOCEPTIVE ACTIVATION.

147