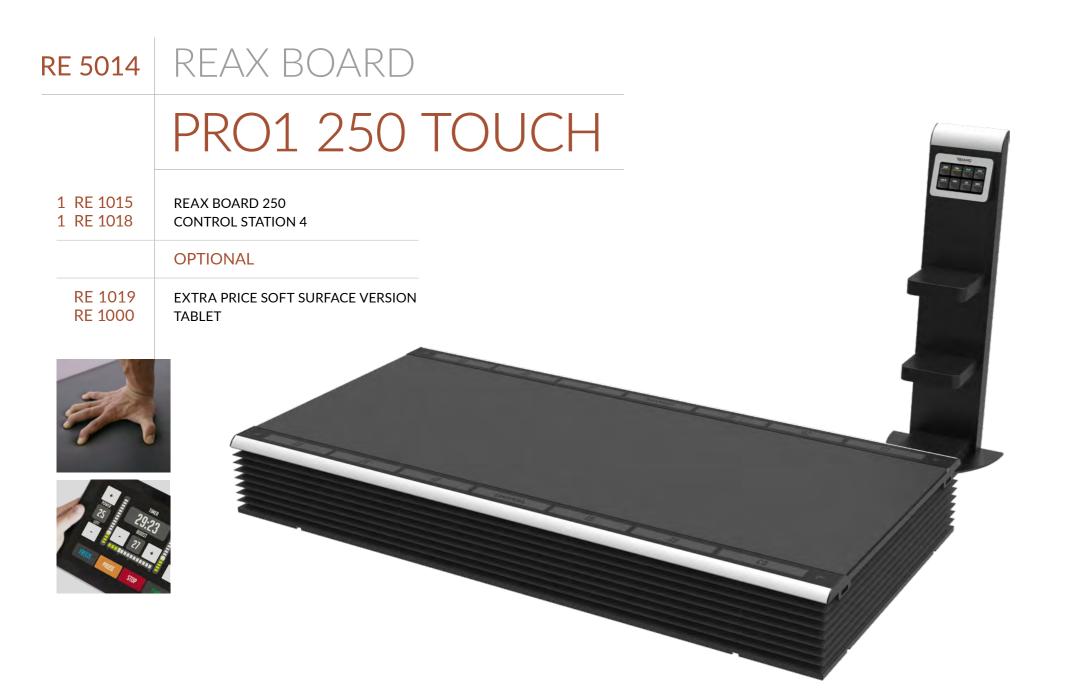

#### SHOCK ABSORB SURFACE

53

Soft surface version available on request

REAX BOARD 250 REAX BOARD 125 RE 1016 RE 1015 • CM 250 X 125 CM 125 X 125 • IN 49,21 X 49,21 • IN 49,21 X 98,42 • FRONTAL INCLINATION OF +/- 11% • FRONTAL INCLINATION OF +/- 11% • LATERAL INCLINATION OF +/- 14% • LATERAL INCLINATION OF +/- 14%

# RE 1018

CONTROL STATION 4

**TABLET** 

RE 1000

EXTRA PRICE SOFT SURFACE VERSION

RE 1019

CHOOSE YOUR

# FLOOR SOLUTION

RE 5014 PRO1 250 TOUCH
RE 5015 PRO1 250 TABLET
RE 5016 PRO2 125 TOUCH
RE 5017 PRO2 125 TABLET