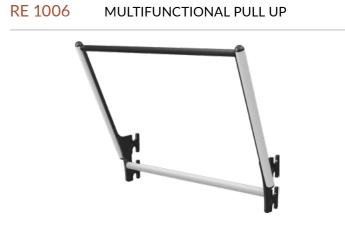

RE 5009 REAX **1001** PRO2 ADVANCE 180 1 RE 1007 REAX 1001 - PRO2 4 RE 1004 1001 DOUBLE WALLBAR 1 RE 1005 MOBILE PARALLELS 1 RE 1006 MULTIFUNCTIONAL PULL UP 4 RE 1008 **MULTIFUNCTIONAL SHELF 1** OPTIONAL RE 1000 TABLET RE 1010 TABLET HOLDER RE 5025 REAX LIGHTS PRO2 - ADVANCED 6 RE 1013 WALLBAR HOUSING - 3 PACK RE 1173 REAX APPAREL S/M RE 1174 REAX APPAREL L/XL

RE 1005 MOBILE PARALLELS

RE 1006 MULTIFUNCTIONAL PULL UP RE 1022 MULTIFUNCTIONAL BARS

RE 1023 PULL UP

CHOOSE YOUR

RE 1173 REAX APPAREL S/M RE 1174 APPAREL L/XL

1 RE 1020 REAX LIGHTS - PRO1 - 12 SATELLITES 1 RE 1021 PREMIUM STATION

1 RE 1005 MOBILE PARALLELS

1 RE 1023 **PULL UP** 1 RE 1022

REAX MULTIFUNCTIONAL BARS

1 RE 1024 POLE KIT 200 - 3 PACK 1 RE 1025 POLE KIT 100 - 2 PACK