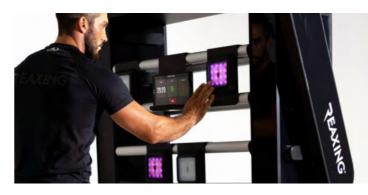

# REAX LIGHTS PRO

THE CLEVER LIGHTS

REAX LIGHTS PRO IS AN INTELLIGENT AND PATENTED SYSTEM, UNIQUE FOR ITS VERSATILITY AND USER-FRIENDLY. AN INTEGRATED CONCEPT DESIGNED TO DEVELOP INTERACTIVE TRAINING PROGRAMMES, COMBINATIONS OF TASKS AND REFLEXES IMPROVEMENT. THE REAX LIGHTS SYSTEM IS THE ONLY ONE THAT INCLUDES MOBILE SATELLITES, WALLS AND FLOORS, AS WELL AS A COMPLETE RANGE OF ACCESSORIES FOR AN INNOVATIVE COGNITIVE TRAINING.

# INNOVATIVE?

VISION FIELD

INCREASE AND SPEED UP YOUR BRAIN PROCESSING

STIMULE AND IMPROVE YOUR MOTOR GESTURE

The construction of a visual stimulation training and its

translation into motor gestures has always been considered

an elite field. Thanks to our Reax Lights this opportunity is

now reachable by all the professionals in the industry.

FROM STIMULI TO ACTIVATION, FROM ACTION
TO REACTION, CUT DOWN THE TIME AND
TURN A GESTURE INTO AN AUTOMATISM