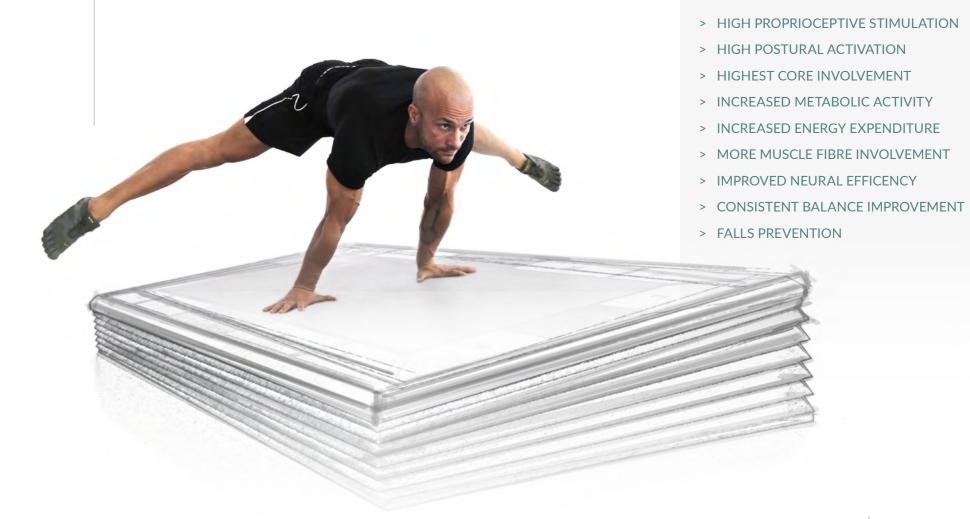

- > WIDER RANGE OF EXERCISES AND INCREASEMENT OF THEIR EFFICIENCY
- > HIGH PROPRIOCEPTIVE STIMULATION AND POSTURAL ACTIVATION
- HIGHER METABOLIC ACTIVATION AND ENERGY EXPENDITURE
- > WIDER INVOLVEMENT OF MUSCLE FIBRES
- > IMPROVED NEURAL EFFICENCY AND TASK PROCESSING SKILLS
- > COORDINATION BALANCE IMPROVEMENT AND FALLS PREVENTION
- > IMPROVEMENT IN MOTOR-GESTURE MANAGEMENT AND REACTIVITY
- > IMPROVING FUNCTIONAL RECOVERY