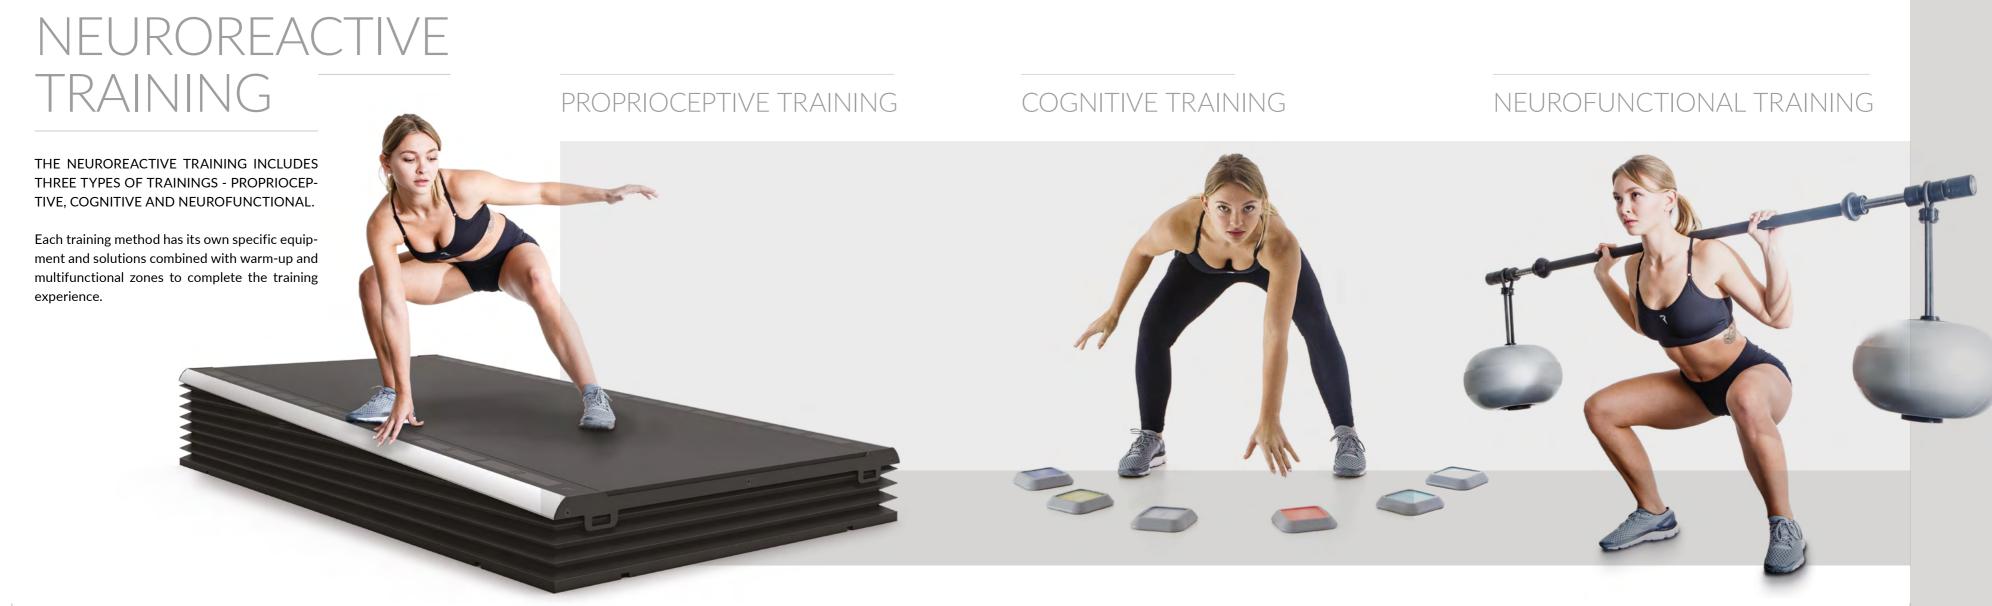

# NEUROREACTIVE TRAINING

REAXING METHODOLOGY HAS BEEN NAMED NEUROREACTIVE TRAINING, AS IT IS THE ONLY TRAINING SYSTEM IN THE WORLD THAT FULLY INVOLVES THE SENSORY SYSTEM AND SHIFTS THE FOCUS TO THE NERVOUS SYSTEM.

FUNCTIONALITY

Forces the user to stay connected: no distraction, high concentration, frequent cognitive stimuli, ready to react!

Activates a greater quantity of muscle fibers and strengthens joints, thus resulting more effective than traditional trainings. Boosts the user's ability to quickly and efficient manage their motor and brain skills.

REAX BOARD

the smart floor

REAX 1001

limitless station

REAX LIGHTS

the clever lights

REAX LIFT

the unpredictable load

3D MAT

the sensory floor