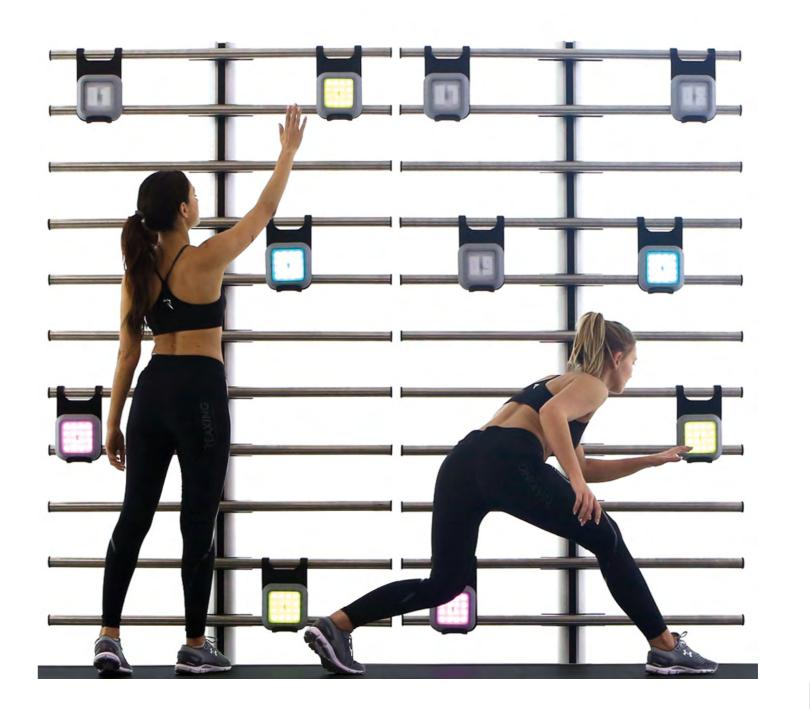

# REAX LIGHTS PRO

THE CLEVER LIGHTS

REAX LIGHTS PRO IS AN INTELLIGENT AND PATENTED SYSTEM, UNIQUE FOR ITS VERSATILITY AND USER-FRIENDLY. AN INTEGRATED CONCEPT DESIGNED TO DEVELOP INTERACTIVE TRAINING PROGRAMMES, COMBINATIONS OF TASKS AND REFLEXES IMPROVEMENT. THE REAX LIGHTS SYSTEM IS THE ONLY ONE THAT INCLUDES MOBILE SATELLITES, WALLS AND FLOORS, AS WELL AS A COMPLETE RANGE OF ACCESSORIES FOR AN INNOVATIVE COGNITIVE TRAINING.

# UNIQUE

The only mobile lights satellite system which is able to create 3D cognitive training spaces. Two technologies available: Wi-Fi and Bluetooth