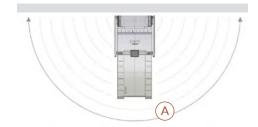

# REAX

REAL RUNNING

THE ONLY TREADMILL DESIGNED TO LOOK AFTER THE NATURAL NEEDS OF THE HUMAN LOCOMOTION. ONLY WITH THE REAX RUN YOU CAN EXPERIENCE THE SAME sensations OF A REAL OFF-ROAD JOG OR OF A WALK ON A TOUGH ROUTE. IT MAXIMISES THE PROPRIOCEPTIVE FACTORS OF MOVEMENT THROUGH THE WIDE-SPECTRUM MUSCULAR ACTIVATION AND THE CONTROLLED STRESS TO BALANCE. REAX RUN IS DUAL PURPOSE FOR INJURY PREVENTION AND SPORTS PERFORMANCE.

# WHY IS IT SO

THE BELT CAN REACH DIFFERENT INCLINATIONS
AND ANGLES, THIS MOVEMENT FORCES THE
USER TO CONSTANT ADAPTATIONS

+/- 11% FRONTAL INCLINATION RANGE

+/- 14% LATERAL INCLINATION RANGE

The movement increases the muscle activation, the engagement of the nervous system and consequently it rises the energy expenditure.