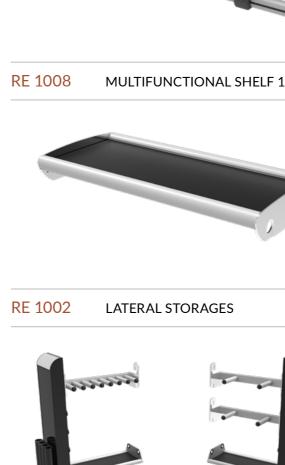

RE 5009 REAX **1001** PRO2 ADVANCE 180 1 RE 1007 REAX 1001 - PRO2 4 RE 1004 1001 DOUBLE WALLBAR 1 RE 1005 MOBILE PARALLELS 1 RE 1006 MULTIFUNCTIONAL PULL UP 4 RE 1008 **MULTIFUNCTIONAL SHELF 1** OPTIONAL RE 1000 TABLET RE 1010 TABLET HOLDER RE 5025 REAX LIGHTS PRO2 - ADVANCED 6 RE 1013 WALLBAR HOUSING - 3 PACK RE 1173 REAX APPAREL S/M RE 1174 REAX APPAREL L/XL