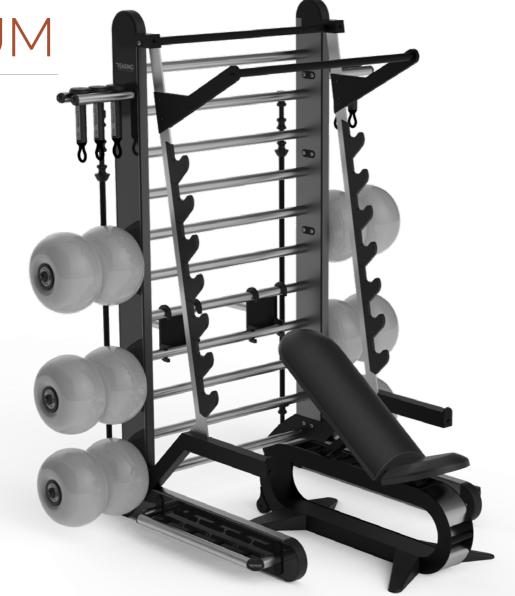

# REAX 1001 PRO2

SPECIAL VERSION WITH CUSTOMIZABLE RACK AND WITH MULTIPLE CONFIGURATIONS FOR TRAINING AND STORAGE

#### **FRAMEWORK**

 MOBILE PLATFORM WITH TREADMILL AND MULTIFUNCTIONAL FACILITIES

#### **FINISHES**

 EMBOSSED BLACK MAT + SHINY BLACK + CHROMED SHINY BLACK DETAILS

#### CONSOLE

- 15" TOUCH SCREEN WITH 5 DEDICATED APPS
- OPTIONAL TABLET FOR REMOTE CONTROL

#### **METHODS OF USE**

- PROPRIOCEPTIVE REAX RUN
- PROPRIOCEPTIVE REAX BOARD
- NEUROFUNCTIONAL STATION
- REAX TIMER