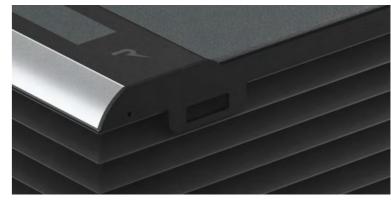

#### 19' HIGH DEFINITION TOUCH SCREEN

Large 19" touch screen to display the several information provided by the software. Select one of the 21 training programs available.

#### REMOTE AND LIVE CONTROL OPTIONS

The treadmill can also be remotely controlled with your personal tablet by downloading the dedicated app.

#### SIDE GRAPHICS GUIDES FOR POSITIONING

Useful marks, placed on the wide lateral support, that allow you to evaluate and set the right position for the user.