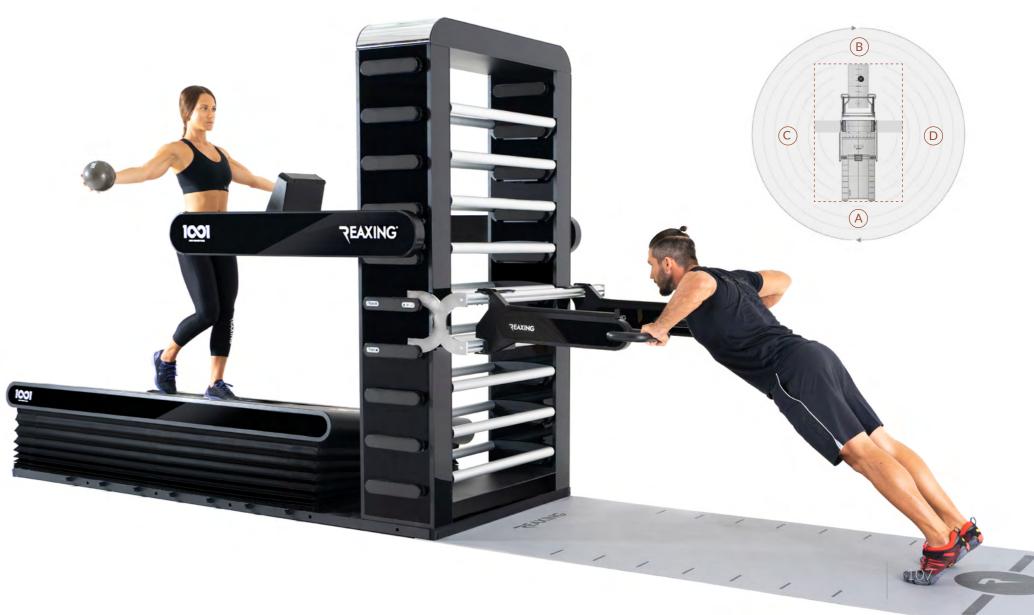

# REAX 1001

LIMITLESS STATION

FACE THE UNPREDICTABLE, AN EXCLUSIVE EXPERIENCE
WITH THE ONLY COGNITIVE, PROPRIOCEPTIVE AND NEUROFUNCTIONAL TRAINING STATION IN THE WORLD.

THE FIRST AND ONLY NEUROREACTIVE PIECE OF EQUIPMENT IN THE WORLD THAT ALLOWS YOU TO PERFORM A COGNITIVE, PROPRIOCEPTIVE AND NEUROFUNCTIONAL TRAINING IN JUST 4 SQM. ALL ALL OUR INNOVATIVE AND PATENTED SOLUTIONS IN A SINGLE PROFESSIONAL STATION. ONE-INFINITY-ONE GRANTS UNLIMITED TRAINING COMBINATIONS. A SMART FLOOR AS THE REAX BOARD, A UNIQUE 3D TREADMILL AS THE REAX RUN, A MULTI-PURPOSE STATION FOR FUNCTIONAL TRAINING AND STORAGE PURPOSES, AND FINALLY AN INTELLIGENT LIGHTING SYSTEM AS THE REAX LIGHTS.

# INFINITE EXERCISES IN LESS THAN 4 SQM

CARDIO

TONING

COGNITIVE TRAINING PROPRIOCEPTIVE TRAINING

NEUROFUNCTIONAL TRAINING

#### **FUNCTIONAL EQUIPMENT**

A wide range of tools for the smartest trainers. Multi combinations to create a wide number of workouts.

**REAX 1001 AMPLIFIES THE EFFICENCY** 

OF EACH DIFFERENT EXERCISE.

#### CUSTOMIZABLE RACK

WITH MULTIPLE CONFIGURATIONS FOR STORAGE

PROPRIOCEPTIVE
PLATFORM +
TREADMILL
WITH 3D MOTION
PATENTED TECHNOLOGY

# AREA SET-UP

ONE-INFINITY-ONE IS VERSATILE AND CAN FIT IN ANY SPACE, CREATING NEUROREACTIVE TRAINING AREAS WHERE USERS CAN PERFORM A SAFE AND EFFECTIVE WORKOUT.

180° SPACE

# 360° SOLUTIONS

MINIMUM PRODUCT SPACE FROM 16 SQM

#### NO WALL MOUNTED

1 OR 2 PEOPLE

- A side use for training
- B side use for training / storage
- C side use for training / storage
- D side use for training / storage