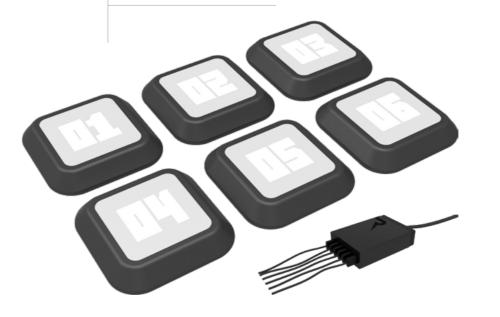

- 4 SATELLITES
- 6 LIGHT COLORS
- CABLE CHARGING

**BLUETOOTH** 

# RE 1147 | REAX LIGHTS PRO3

STARTER 4

1 RE 1147

REAX LIGHTS - PRO3 STARTER 4