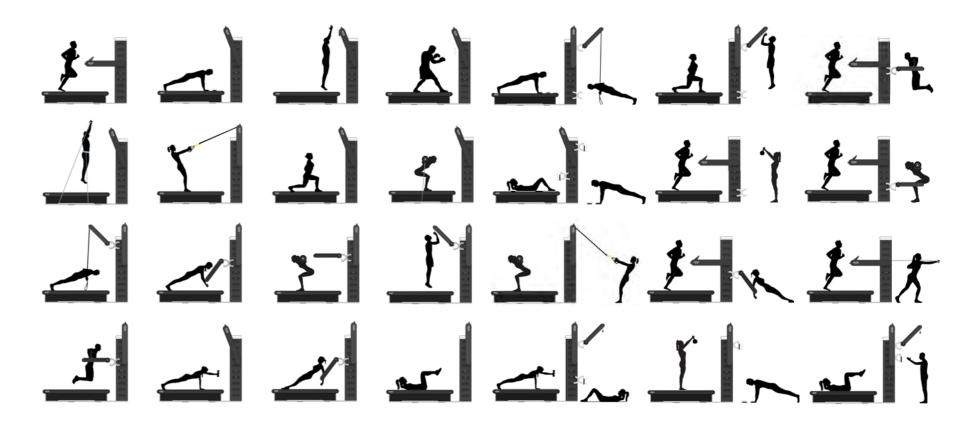

# INFINITE EXERCISES IN LESS THAN 4 SQM

CARDIO

TONING

COGNITIVE TRAINING PROPRIOCEPTIVE TRAINING

NEUROFUNCTIONAL TRAINING

- > WIDER RANGE OF EXERCISES AND INCREASEMENT OF THEIR EFFICIENCY
- > HIGH PROPRIOCEPTIVE STIMULATION AND POSTURAL ACTIVATION
- HIGHER METABOLIC ACTIVATION AND ENERGY EXPENDITURE
- > WIDER INVOLVEMENT OF MUSCLE FIBRES
- > IMPROVED NEURAL EFFICENCY AND TASK PROCESSING SKILLS
- > COORDINATION BALANCE IMPROVEMENT AND FALLS PREVENTION
- > IMPROVEMENT IN MOTOR-GESTURE MANAGEMENT AND REACTIVITY
- > IMPROVING FUNCTIONAL RECOVERY