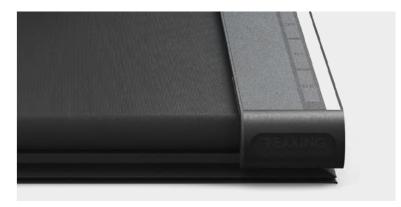

#### SIDE GRAPHICS GUIDES FOR POSITIONING

Useful marks, placed on the wide lateral support, that allow you to evaluate and set the right position for the user.

#### **BELT SHOCK ABSORBING SYSTEM**

The shock absorbing system and the wide belt, allow you to experience an incomparable comfort during the step in every situation.

LARGE 19" TOUCH SCREEN WHERE YOU CAN CHOOSE THE HD MONITOR