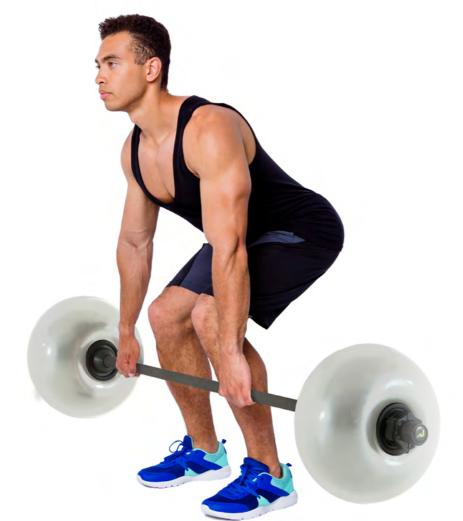

# REAX

THE UNPREDICTABLE LOAD

REAX LIFT IS THE FIRST BARBELL IN THE WORLD THAT DESTABILIZES THE MOVEMENT PATTERNS AND INCREASES THE MOTOR RESPONSE. THIS FEATURE INVOLVES A WIDE RANGE OF MUSCLE FIBRES AS THE USER NEEDS BOTH TO LIFT AND STABILIZE THE WEIGHT AT THE SAME TIME. THUS, THE USER WILL GET BETTER RESULTS USING LESS WEIGHT: AN EXCELLENT SOLUTION TO IMPROVE STRENGTH LOWERING THE JOINT STRESS.

LIFTING AN UNSTABLE WEIGHT REQUIRES CON-

TINUOUS NEUROMUSCULAR ADAPTATION WITH

A traditional disc is inert so it only responds to gravity.

REAX LIFT has an unstable fluid inside, which increas-

es the dynamic movement during the lift. This stimulation increases the effort of the user in order to balance

and control the weight. A double effort is required: overcoming the gravity and stabilizing the load.

HIGH PROPRIOCEPTIVE ACTIVATION.

147