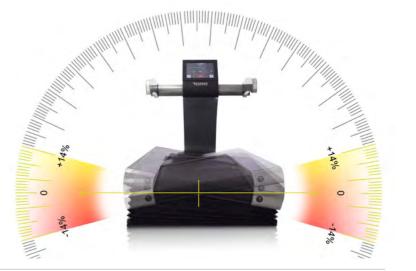

# WHY IS IT SO

THE BELT CAN REACH DIFFERENT INCLINATIONS
AND ANGLES, THIS MOVEMENT FORCES THE
USER TO CONSTANT ADAPTATIONS

+/- 11% FRONTAL INCLINATION RANGE

+/- 14% LATERAL INCLINATION RANGE

The movement increases the muscle activation, the engagement of the nervous system and consequently it rises the energy expenditure.