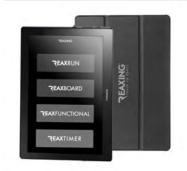

# PRO2 INTERFACES

4 DIFFERENT POSSIBILITIES OF USE, SELECTABLE FROM THE CONSOLE HOMEPAGE: REAX RUN FOR RUNNING, REAX BOARD FOR BODYWEIGHT **EXERCISES, REAX FUNCTIONAL FOR** NEUROMUSCULAR TRAINING AND REAX TIMER TO BETTER MANAGE YOUR WORKOUTS.

Run

Reax

Board Reax

Functional Reax

Timer

Reax