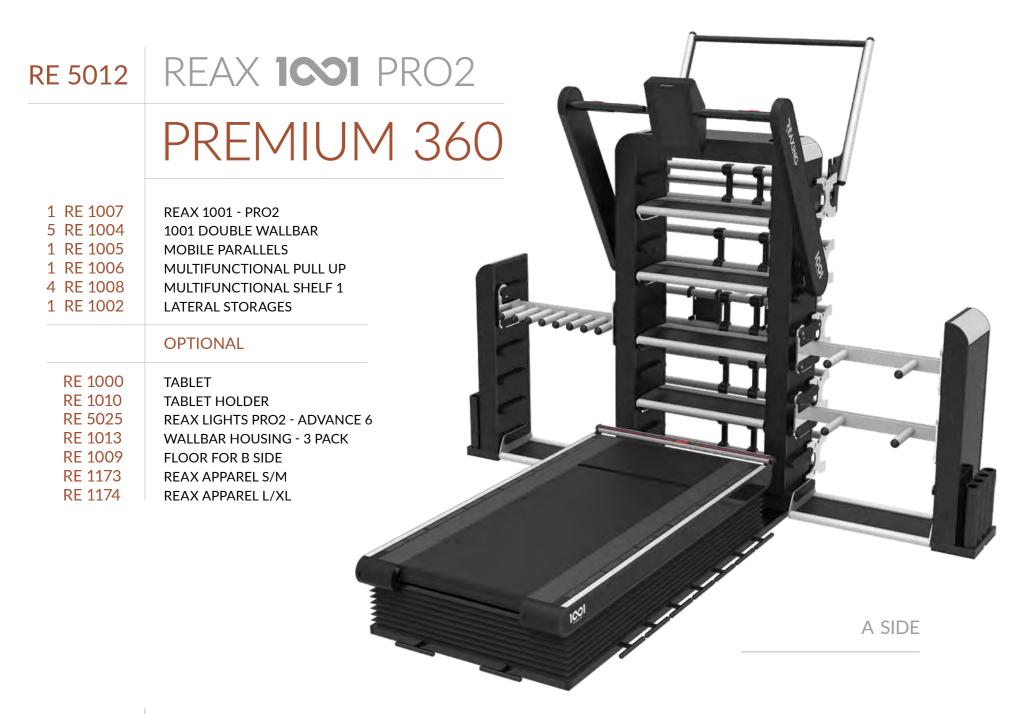

# CHOOSE YOUR

# REAX 1001 SOLUTION

**PURE 180** RE 1007

**EXECUTIVE 180** 

**FUNCTIONAL 180** 

ADVANCE 180

PREMIUM 180

ADVANCE 360 RE 5011

PREMIUM 360