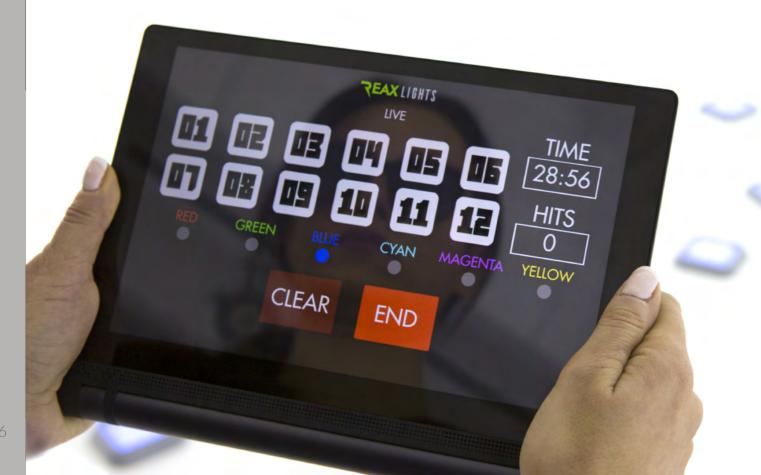

#### LEADING THE GAME

LIVE MODE

THE INNOVATIVE "LIVE" PROGRAM ALLOWS THE TRAINER TO DIRECTLY AND REMOTELY MANAGE THE INTERFERENCE

TOTAL CONTROL

RE 1014 REAX RUN PRO1

# LEADING THE GAME

A SPECIAL LIVE PROGRAM ALLOWS THE TRAINER TO TAKE CONTROL OF THE SATELLITES, MODIFYING THE LIGTHS SEQUENCE AND SPEED DURING THE EXERCISE.