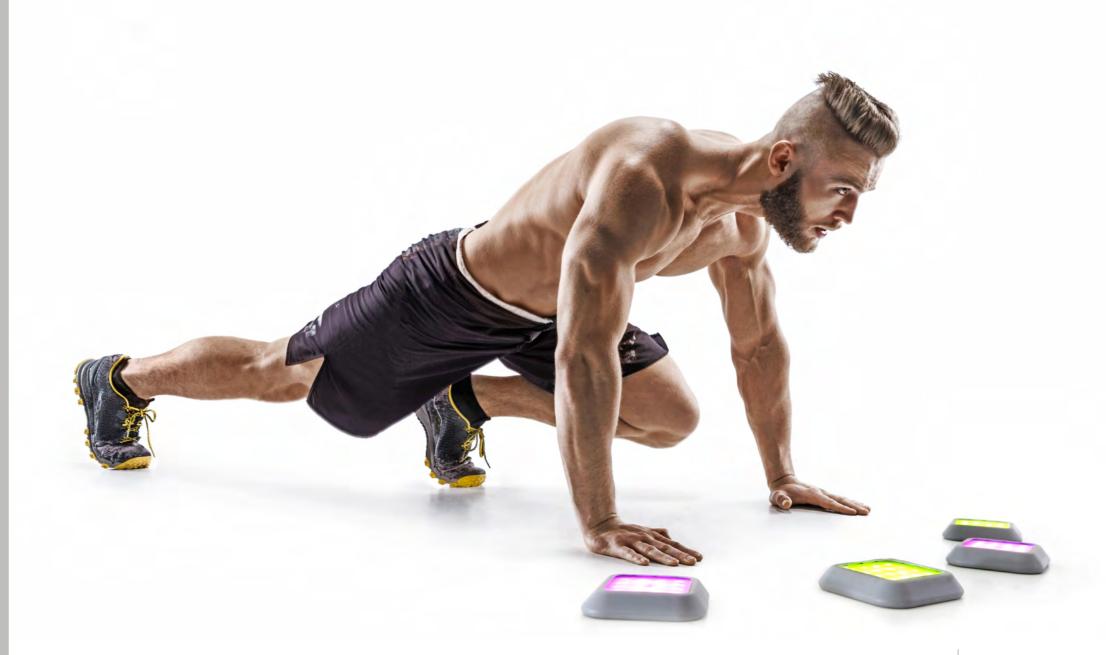

# REAX LIGHTS PRO

THE CLEVER LIGHTS

REAX LIGHTS PRO IS AN INTELLIGENT AND PATENTED SYSTEM, UNIQUE FOR ITS VERSATILITY AND USER-FRIENDLY. AN INTEGRATED CONCEPT DESIGNED TO DEVELOP INTERACTIVE TRAINING PROGRAMMES, COMBINATIONS OF TASKS AND REFLEXES IMPROVEMENT. THE REAX LIGHTS SYSTEM IS THE ONLY ONE THAT INCLUDES MOBILE SATELLITES, WALLS AND FLOORS, AS WELL AS A COMPLETE RANGE OF ACCESSORIES FOR AN INNOVATIVE COGNITIVE TRAINING.

# INNOVATIVE?

VISION FIELD

INCREASE AND SPEED UP YOUR BRAIN PROCESSING

STIMULE AND IMPROVE YOUR MOTOR GESTURE

The construction of a visual stimulation training and its

translation into motor gestures has always been considered

an elite field. Thanks to our Reax Lights this opportunity is

now reachable by all the professionals in the industry.

FROM STIMULI TO ACTIVATION, FROM ACTION
TO REACTION, CUT DOWN THE TIME AND
TURN A GESTURE INTO AN AUTOMATISM

# FOCUS & MOTIVATION

REAX LIGHTS PRO is an indispensable tool to train an athlete to always maintain high mental focus and to increase motivation during the exercise and during daily activities.

# REACTIVITY & SPEED

REAX LIGHTS PRO is designed to improve reactivity and speed during performances. The continuous stimuli sent to the neuromotor system facilitate the automatisms implementation while training.

# AGILITY & COORDINATION

REAX LIGHTS PRO allows you to improve the dynamic competence during the motor gestures by coordinating and stimulating rhythm, responsiveness, speed and many other motor skills.