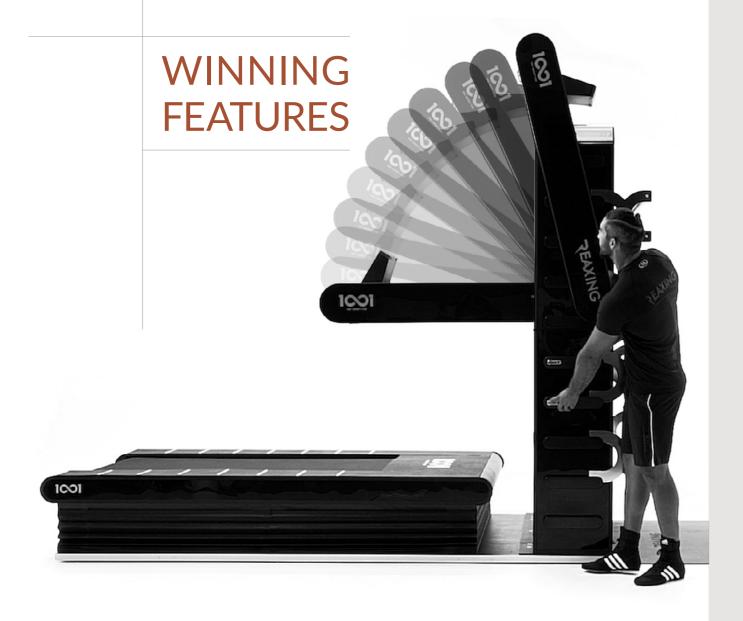

#### CUSTOMIZABLE RACK

WITH MULTIPLE CONFIGURATIONS FOR STORAGE

PROPRIOCEPTIVE
PLATFORM +
TREADMILL
WITH 3D MOTION
PATENTED TECHNOLOGY

# REAX 1001 PRO2

SPECIAL VERSION WITH CUSTOMIZABLE RACK AND WITH MULTIPLE CONFIGURATIONS FOR TRAINING AND STORAGE

#### **FRAMEWORK**

 MOBILE PLATFORM WITH TREADMILL AND MULTIFUNCTIONAL FACILITIES