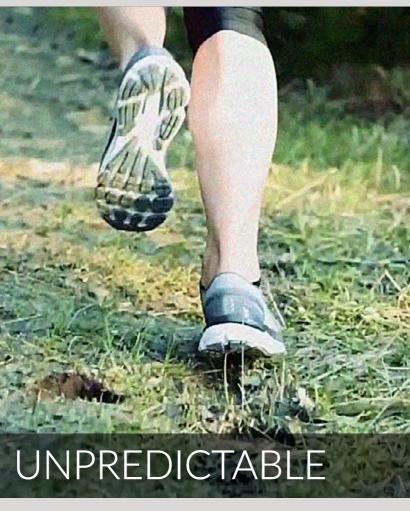

## SUDDEN DYNAMIC IMPULSES

From the movement observation of the everyday life, we have been able to understand that traditional trainings performed in gyms are missing an important component: the unpredictability. They are based on the repetition of predictable, repetitive and constant motor gestures, often performed in conditions of total stability, which do not prepare us for the real needs of life and of the sports we practice. From this movement observation was born the Reaxing technology named SUDDEN DYNAMIC IMPULSES.

termined. In life and therefore in sport, what happens when we move is neither predictable nor constant. Doesn't it seem to you that there is an important element missing in the way you train?

able to improve performance and prevent injuries. This means that we have to be ready to react to any unplanned inconvenience that might happen in our everyday life and while we play sport. The aim is to forge more efficient motor skills.

Therefore, it is essential to involve and stimulate our nervous system with unpredictable impulses, in order to obtain quicker motor responses, and so, improving our dynamic competence. We have divided the impulses in two main categories: interferences (or perturbations) and stimuli (visual, sound and tactile).