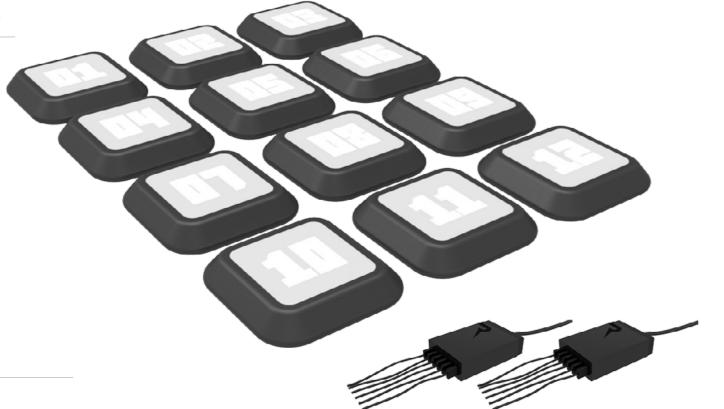

#### **USER FRIENDLY**

RE 1020 REAX LIGHTS

PRO1

- 12 SATELLITES
- 6 LIGHT COLORS
- INDUCTION CHARGING

WIFI

RE 1169 REAX LIGHTS RE 1147 REAX LIGHTS

PRO2

- 6 SATELLITES
- 6 LIGHT COLORS
- INDUCTION CHARGING

- 4 SATELLITES
- 6 LIGHT COLORS
- CABLE CHARGING

**BLUETOOTH** 