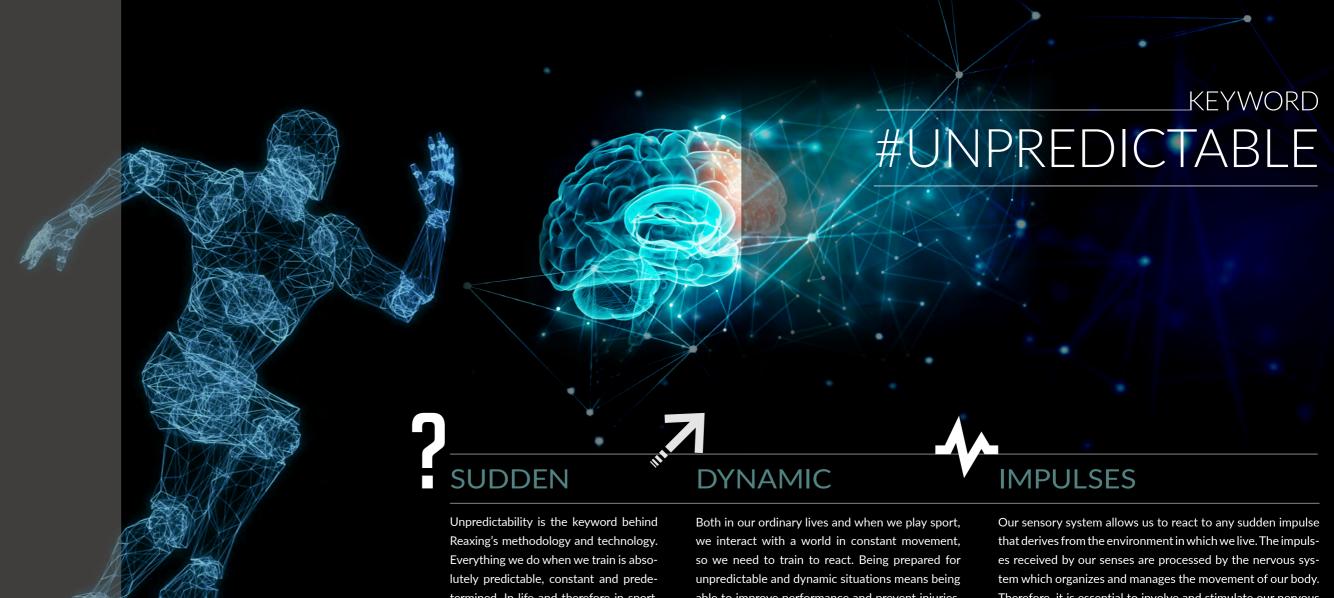

## SUDDEN DYNAMIC IMPULSES

From the movement observation of the everyday life, we have been able to understand that traditional trainings performed in gyms are missing an important component: the unpredictability. They are based on the repetition of predictable, repetitive and constant motor gestures, often performed in conditions of total stability, which do not prepare us for the real needs of life and of the sports we practice. From this movement observation was born the Reaxing technology named SUDDEN DYNAMIC IMPULSES.

termined. In life and therefore in sport, what happens when we move is neither predictable nor constant. Doesn't it seem to you that there is an important element missing in the way you train?

able to improve performance and prevent injuries. This means that we have to be ready to react to any unplanned inconvenience that might happen in our everyday life and while we play sport. The aim is to forge more efficient motor skills.

Therefore, it is essential to involve and stimulate our nervous system with unpredictable impulses, in order to obtain quicker motor responses, and so, improving our dynamic competence. We have divided the impulses in two main categories: interferences (or perturbations) and stimuli (visual, sound and tactile).