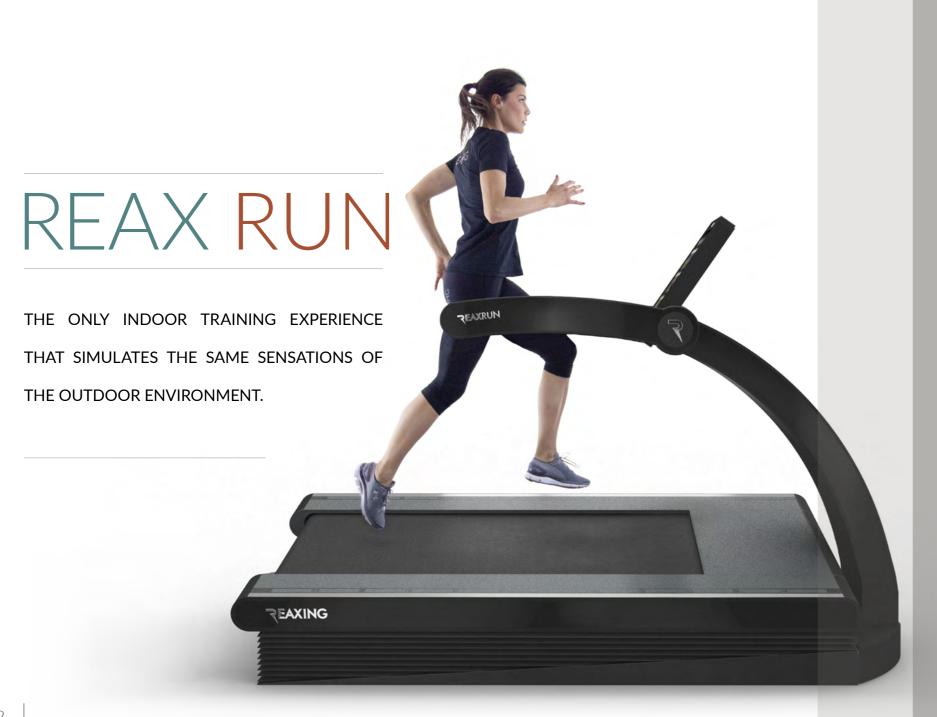

# REAX

REAL RUNNING

THE ONLY TREADMILL DESIGNED TO LOOK AFTER THE NATURAL NEEDS OF THE HUMAN LOCOMOTION. ONLY WITH THE REAX RUN YOU CAN EXPERIENCE THE SAME sensations OF A REAL OFF-ROAD JOG OR OF A WALK ON A TOUGH ROUTE. IT MAXIMISES THE PROPRIOCEPTIVE FACTORS OF MOVEMENT THROUGH THE WIDE-SPECTRUM MUSCULAR ACTIVATION AND THE CONTROLLED STRESS TO BALANCE. REAX RUN IS DUAL PURPOSE FOR INJURY PREVENTION AND SPORTS PERFORMANCE.

A new vision inspired by the real needs of everyday life or sport: the ability to react to the unpredictable events in constant change.