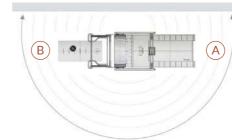

# AREA SET-UP

ONE-INFINITY-ONE IS VERSATILE AND CAN FIT IN ANY SPACE, CREATING NEUROREACTIVE TRAINING AREAS WHERE USERS CAN PERFORM A SAFE AND EFFECTIVE WORKOUT.

180° SPACE

#### LATERAL position:

- A side use for training
- B side use for training / storage