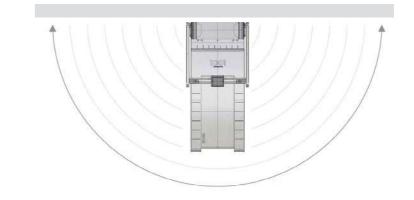

# AREA SET-UP

ONE-INFINITY-ONE IS VERSATILE AND CAN FIT IN ANY SPACE, CREATING NEUROREACTIVE TRAINING AREAS WHERE USERS CAN PERFORM A SAFE AND EFFECTIVE WORKOUT.

180° SPACE

#### WALL MOUNTED

TO TRAIN UP TO 5 PEOPLE IN THE SAME TIME

360° SPACE

#### WALL MOUNTED (15 cm) FRONTAL position:

• A side use for training