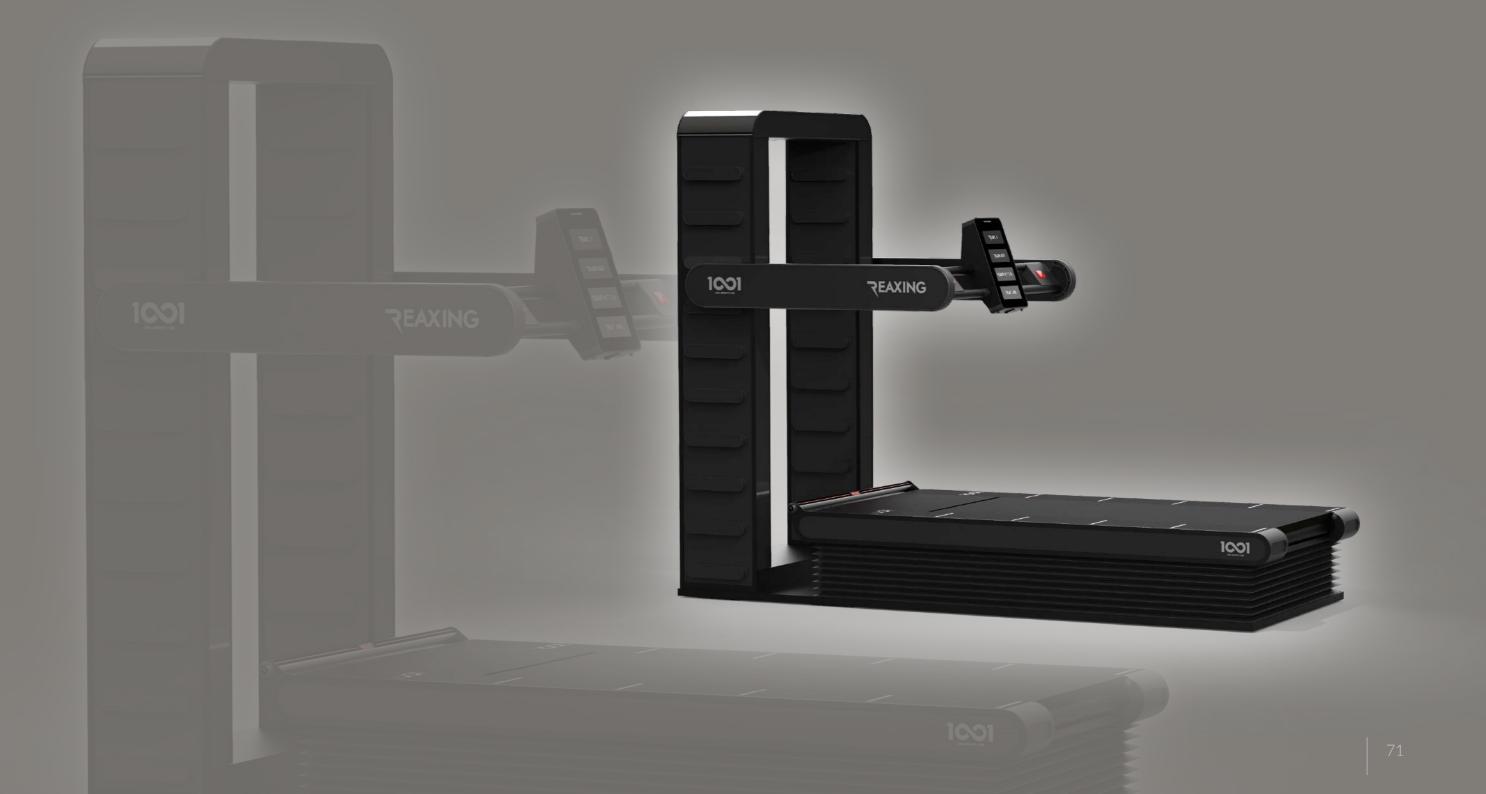

# REAX 1001

LIMITLESS STATION

FACE THE UNPREDICTABLE, AN EXCLUSIVE EXPERIENCE
WITH THE ONLY COGNITIVE, PROPRIOCEPTIVE AND NEUROFUNCTIONAL TRAINING STATION IN THE WORLD.

THE FIRST AND ONLY NEUROREACTIVE PIECE OF EQUIPMENT IN THE WORLD THAT ALLOWS YOU TO PERFORM A COGNITIVE, PROPRIOCEPTIVE AND NEUROFUNCTIONAL TRAINING IN JUST 4 SQM. ALL ALL OUR INNOVATIVE AND PATENTED SOLUTIONS IN A SINGLE PROFESSIONAL STATION. ONE-INFINITY-ONE GRANTS UNLIMITED TRAINING COMBINATIONS. A SMART FLOOR AS THE REAX BOARD, A UNIQUE 3D TREADMILL AS THE REAX RUN, A MULTI-PURPOSE STATION FOR FUNCTIONAL TRAINING AND STORAGE PURPOSES, AND FINALLY AN INTELLIGENT LIGHTING SYSTEM AS THE REAX LIGHTS.

# 4-IN-1 TRAINING SOLUTIONS

PROPRIOCEPTIVE TREADMILL

The only treadmill that performs sudden and unpredictable inclinations in all directions while running.

**COGNITIVE LIGHTS SYSTEM** 

The lighting system that merges the cognitive and the reactive training.

PROPRIOCEPTIVE PLATFORM

The only training board adopting the **Sudden Dynamic Impulses** technology.

**FUNCTIONAL EQUIPMENT** 

A wide range of tools for the smartest trainers. Multi combinations to create a wide number of workouts.