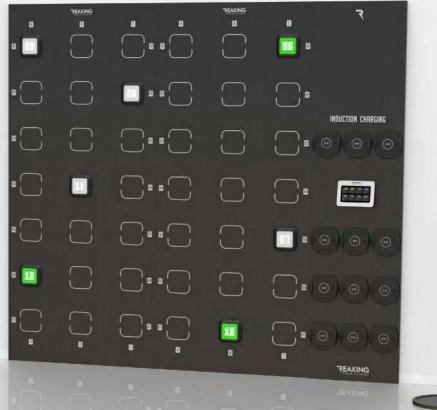

#### **USER FRIENDLY**

RE 1020 REAX LIGHTS

PRO1

- 12 SATELLITES
- 6 LIGHT COLORS
- INDUCTION CHARGING

WIFI

RE 1169 REAX LIGHTS RE 1147 REAX LIGHTS

PRO2

- 6 SATELLITES
- 6 LIGHT COLORS
- INDUCTION CHARGING

## TECHNICAL SPECS

| <b>EQUIPMENT SPECIFICATIONS</b>   |                       |
|-----------------------------------|-----------------------|
| N ° SATELLITES                    | 12/6                  |
| WIFI                              | YES                   |
| BLUETOOTH                         | NO                    |
| COVER COLOR                       | BLACK                 |
| WORKING RANGE (Ø)                 | 5000 см 1968,5 ім     |
| LIGHT COLOR                       | RED, GREEN, BLUE,     |
|                                   | YELLOW, CYAN, MAGENTA |
| TIME OF USE (ESTIMATED)           | 8 H                   |
| LIFE EXPECTANCY (>80%)            | 500 CYCLES            |
| INDUCTION CHARGING                | YES                   |
| CHARGING WITH CABLE               | YES                   |
| POWER ON SOUND SIGNAL             | YES                   |
| BATTERY STATUS LEVEL              | YES (AT STARTUP)      |
| BATTERY CHARGER WITH CABLE        | YES                   |
| IR SENSOR                         | YES                   |
| ROUTER                            | YES                   |
|                                   |                       |
| <b>EQUIPMENT DIMENSION AND WE</b> | IGHT                  |
| WIDTH                             | 16,5 см   6,49 ім     |
| LENGTH                            | 16,5 cm   6,49 IN     |
| HEIGHT                            | 3,5 см   1,37 ім      |
| SINGLE SATELLITE WEIGHT           | 0,6 кд   1 цв         |