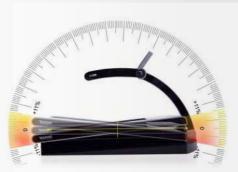

+/- 11% FRONTAL INCLINATION RANGE

+/- 14% LATERAL INCLINATION RANGE

It is the Reaxing patented technology created for generating sudden visual stimuli on bright wired or wi-fi satellites (Reax Lights), walls and floors (Reax Lights Pro). The stimuli are finalized at provoking responses by elaborating new motor "solutions", otherwise named voluntary gestures.

### WHY IS IT SO

THE BELT CAN REACH DIFFERENT INCLINATIONS
AND ANGLES, THIS MOVEMENT FORCES THE
USER TO CONSTANT ADAPTATIONS

+/- 11% FRONTAL INCLINATION RANGE

+/- 14% LATERAL INCLINATION RANGE

The movement increases the muscle activation, the engagement of the nervous system and consequently it rises the energy expenditure.