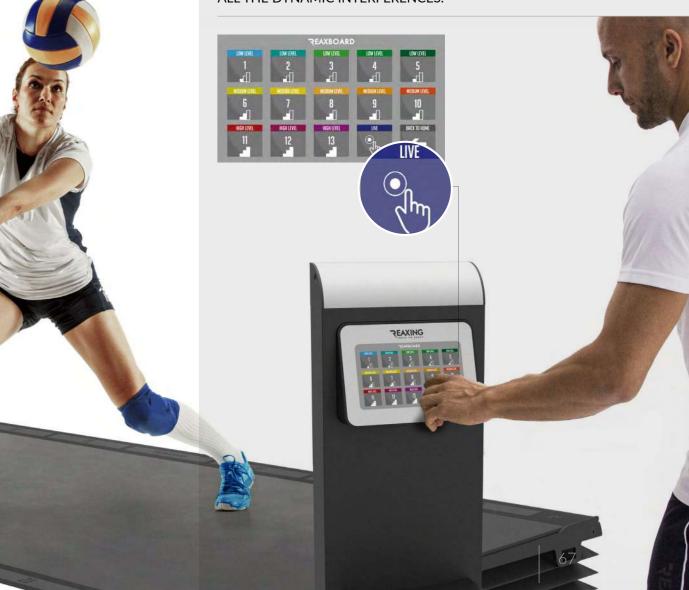

### 14 DIFFICULTY LEVELS

THE EXCLUSIVE LIVE PROGRAM ALLOWS PRE-SET MODE AND THE TRAINER TO REMOTELY CONTROL PT MODE FOR MANUAL INTERFERENCE CONTROL ALL THE DYNAMIC INTERFERENCES.

LOW LEVEL 1 - 2 - 3 - 4 - 5

MEDIUM LEVEL 6 - 7 - 8 - 9 - 10

HIGH LEVEL 11 - 12 - 13 - 14

PT MODE

RE 1015 REAX BOARD 250