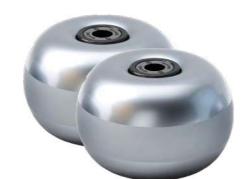

### LIFTING AN UNSTABLE WEIGHT REQUIRES CON-

TINUOUS NEUROMUSCULAR ADAPTATION WITH

HIGH PROPRIOCEPTIVE ACTIVATION.

A traditional disc is inert so it only responds to gravity. REAX LIFT has an unstable fluid inside, which increases the dynamic movement during the lift. This stimulation increases the effort of the user in order to balance and control the weight. A double effort is required: overcoming the gravity and stabilizing the load.

#### FLUID INSIDE

The fluid contained in the Reax disc generates unpredictable wave impulses.

The fluid moves in all directions destabilizing the tool.

### REAX DISCS

RE1049 - 5 KG

RE1050 - 7,5 KG RE1051 - 10 KG

RE1052 - 15 KG

RE1053 - 20 KG RE1054 - 25 KG