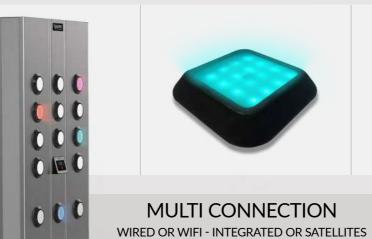

### interferences & stimuli

3D MOTION TECHNOLOGY

**3D VISION** TECHNOLOGY

**3D** WAVE TECHNOLOGY

It is the Reaxing patented technology created for generating sudden motor interferences or perturbations on a treadmill (Run) or on a training platform (Board).

+/- 11% FRONTAL INCLINATION RANGE

+/- 14% LATERAL INCLINATION RANGE

It is the Reaxing patented technology created for generating sudden visual stimuli on bright wired or wi-fi satellites (Reax Lights), walls and floors (Reax Lights Pro). The stimuli are finalized at provoking responses by elaborating new motor "solutions", otherwise named voluntary gestures.

# REAX LIGHTS PRO

THE CLEVER LIGHTS

REAX LIGHTS PRO IS AN INTELLIGENT AND PATENTED SYSTEM, UNIQUE FOR ITS VERSATILITY AND USER-FRIENDLY. AN INTEGRATED CONCEPT DESIGNED TO DEVELOP INTERACTIVE TRAINING PROGRAMMES, COMBINATIONS OF TASKS AND REFLEXES IMPROVEMENT. THE REAX LIGHTS SYSTEM IS THE ONLY ONE THAT INCLUDES MOBILE SATELLITES, WALLS AND FLOORS, AS WELL AS A COMPLETE RANGE OF ACCESSORIES FOR AN INNOVATIVE COGNITIVE TRAINING.