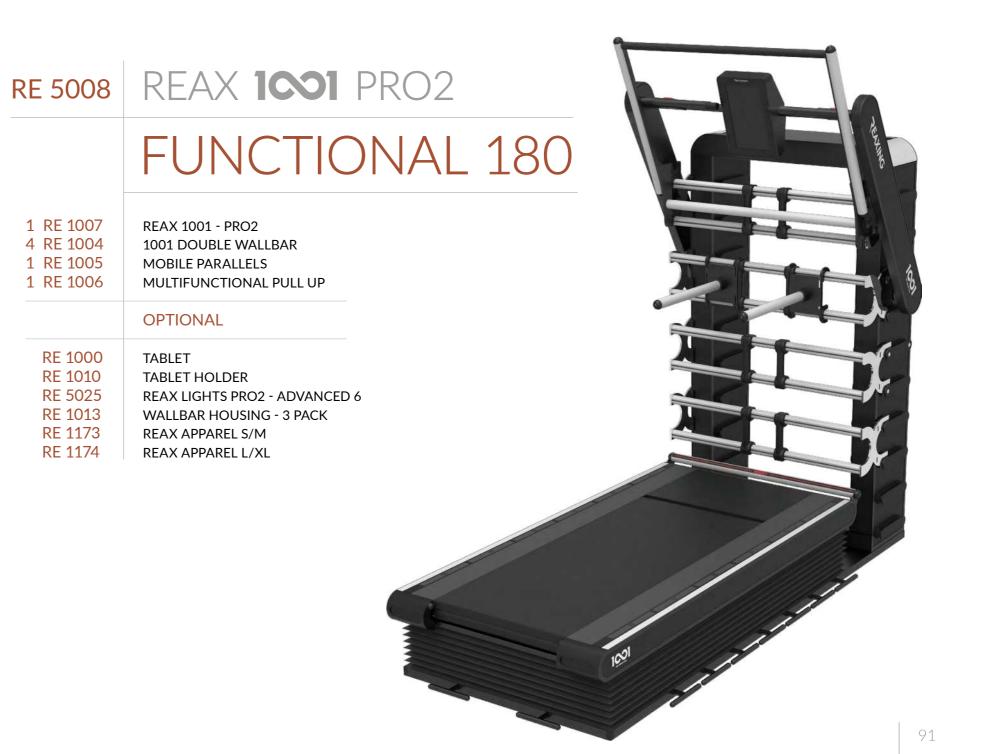

# REAX 1001 SOLUTION

**PURE 180** RE 1007

**EXECUTIVE 180** 

**FUNCTIONAL 180** 

ADVANCE 180

PREMIUM 180

ADVANCE 360 RE 5011

PREMIUM 360