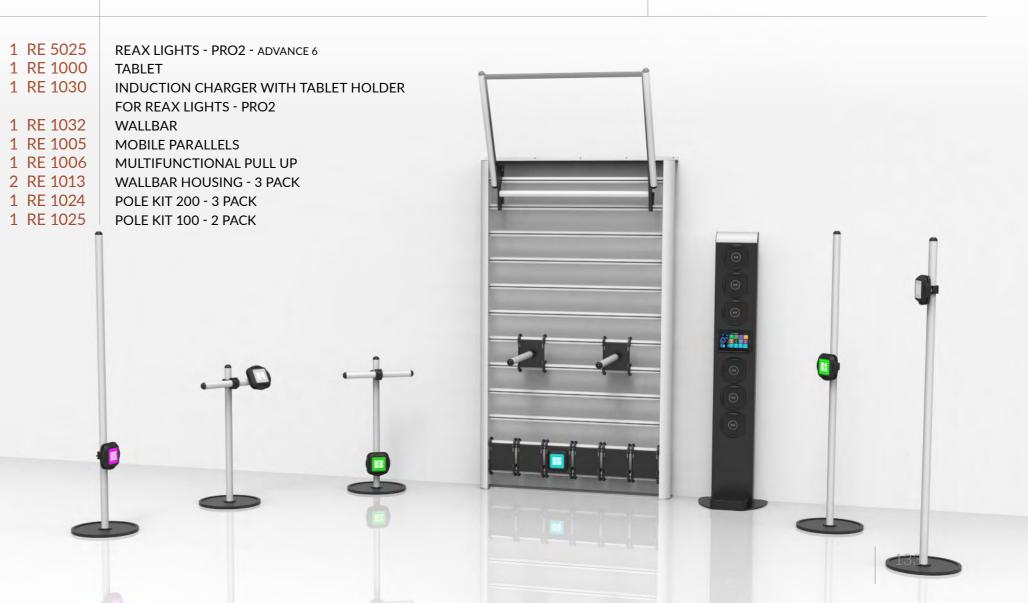

# ENDLESS COMBINATIONS

A WIDE RANGE OF TOOLS AVAILABLE TO ENRICH YOUR 1001 STATION

> RE 5025 REAX LIGHTS PRO2 - ADVANCED 6

RE 1000 TABLET RE 1010 TABLET HOLDER

RE 1008 MULTIFUNCTIONAL SHELF 1

RE 1002 LATERAL STORAGES

RE 1005 MOBILE PARALLELS

RE 1006 MULTIFUNCTIONAL PULL UP

RE 5009 REAX **1001** PRO2 ADVANCE 180 1 RE 1007 REAX 1001 - PRO2 4 RE 1004 1001 DOUBLE WALLBAR 1 RE 1005 MOBILE PARALLELS 1 RE 1006 MULTIFUNCTIONAL PULL UP 4 RE 1008 **MULTIFUNCTIONAL SHELF 1** OPTIONAL RE 1000 TABLET RE 1010 TABLET HOLDER RE 5025 REAX LIGHTS PRO2 - ADVANCED 6 RE 1013 WALLBAR HOUSING - 3 PACK RE 1173 REAX APPAREL S/M