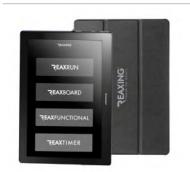

# PRO2 INTERFACES

4 DIFFERENT POSSIBILITIES OF USE, SELECTABLE FROM THE CONSOLE HOMEPAGE: REAX RUN FOR RUNNING, REAX BOARD FOR BODYWEIGHT **EXERCISES, REAX FUNCTIONAL FOR** NEUROMUSCULAR TRAINING AND REAX TIMER TO BETTER MANAGE YOUR WORKOUTS.

#### **OPTIONAL**

REAX 1001 PRO2 VERSION CAN BE EQUIPPED WITH THE REAX LIGHTS PRO SYSTEM CONTROLLED BY A DEDICATED REAX TABLET.

**REAXRUN** 

**REAX**BOARD

**REAX**FUNCTIONAL

REAXTIMER