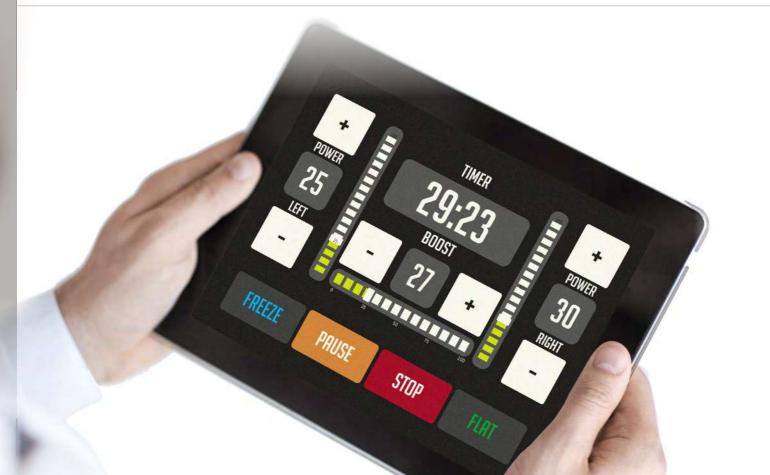

### **TABLET**

THE REAX BOARD APP WAS CONCEIVED TO DELIVER THE BEST EXPERIENCE TO TRAINERS AND USERS. THE APP FITS THE MOST COMMON REQUESTS IN THE PROFESSIONAL FIELD.

PRE-SET MODE AND PT MODE FOR MANUAL INTERFERENCE CONTROL

LOW LEVEL 1 - 2 - 3 - 4 - 5

MEDIUM LEVEL 6 - 7 - 8 - 9 - 10

HIGH LEVEL 11 - 12 - 13 - 14

PT MODE

- SPECIAL APP INCLUDED
- PRE-SET PROGRAMS
- LIVE MODE CONTROL
- USER FRIENDLY INTERFACE

#### LEADING THE GAME

THE SPECIAL LIVE PROGRAM (AVAILABLE ONLY ON TABLET) ALLOWS THE TRAINER TO KEEP CONTROL OF THE INTEREFERENCES.

AN OPTIONAL TABLET INTEGRATED WITH A DEDICATED APP ALLOWS THE USER TO PROGRAM AND CONTROL EACH PHASE OF THE WORKOUT. IT IS ALSO POSSIBLE FOR THE TRAINER TO GIVE AND MODIFY THE IMPULSES DURING THE EXERCISE.