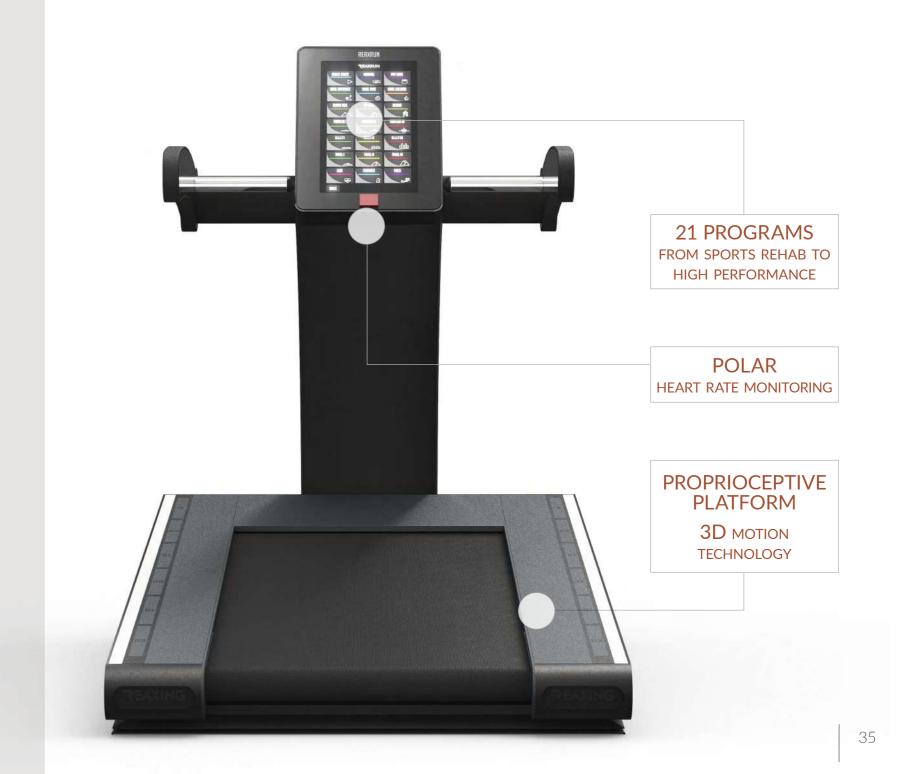

### 19' HIGH DEFINITION TOUCH SCREEN

Large 19" touch screen to display the several information provided by the software. Select one of the 21 training programs available.

### REMOTE AND LIVE CONTROL OPTIONS

The treadmill can also be remotely controlled with your personal tablet by downloading the dedicated app.

### SIDE GRAPHICS GUIDES FOR POSITIONING

Useful marks, placed on the wide lateral support, that allow you to evaluate and set the right position for the user.

### **BELT SHOCK ABSORBING SYSTEM**

The shock absorbing system and the wide belt, allow you to experience an incomparable comfort during the step in every situation.

LARGE 19" TOUCH SCREEN WHERE YOU CAN CHOOSE THE HD MONITOR