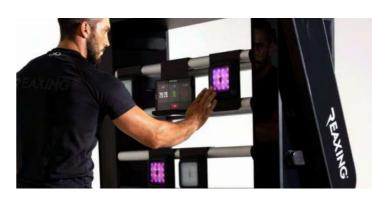

### 19' HIGH DEFINITION TOUCH SCREEN

Large 19" touch screen to display the several information provided by the software. Select one of the 21 training programs available.

#### 15" HIGH DEFINITION TOUCH SCREEN

On the large display you can watch exercise tutorials to manage your ideal workout, receiving all the information needed.