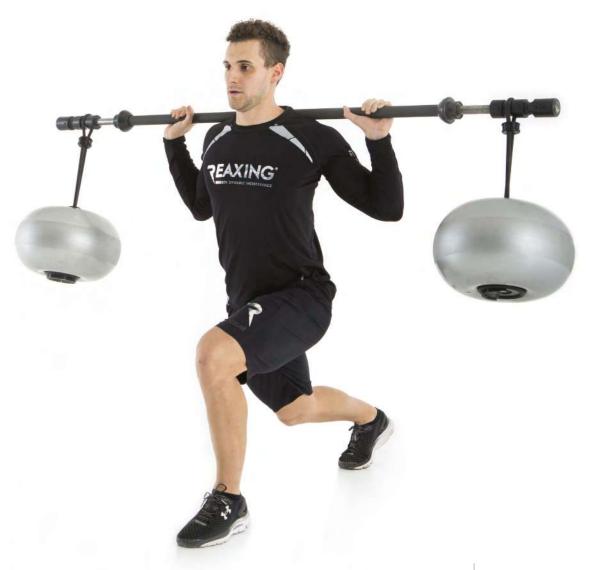

### REAX LIFT OFFERS NEW MOVEMENT PER-SPECTIVES THANKS TO THE INTERFERENCES PRODUCED BY THE 3D WAVE TECHNOLOGY.

An ordinary weight-lifting exercise requires a linear and constant effort. Using our elastic accessories the motor interference can increase up to very complex movements.

### MULTIDIRECTIONAL OSCILLATIONS

### FROM TRADITIONAL TO INNOVATIVE

149

#### **BUNGEE TOOL**

Reax Lift offers, using a bungee tool, an additional rebound effect that increases the difficulty level of the exercise.