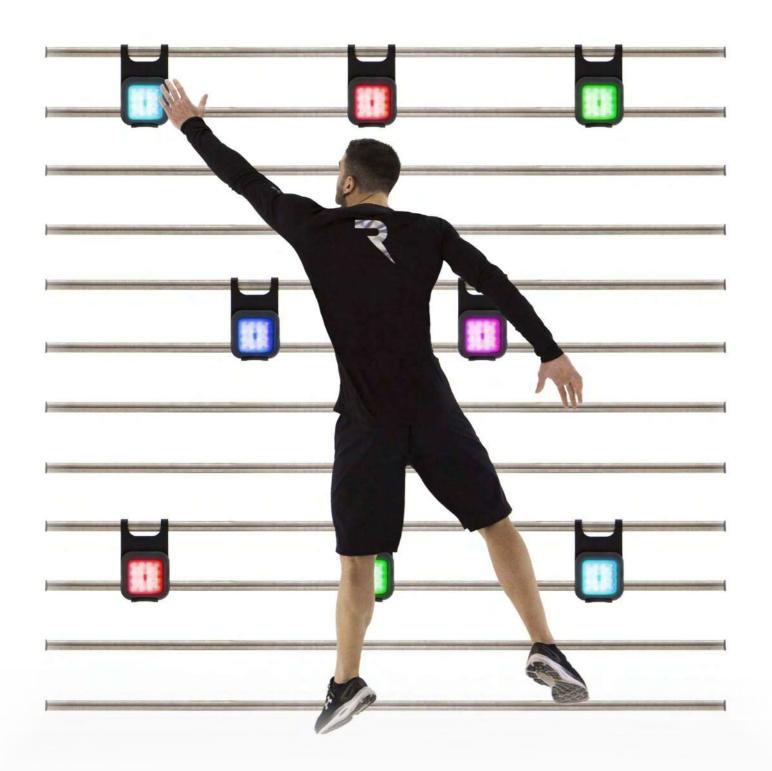

# REAX LIGHTS PRO

THE CLEVER LIGHTS

REAX LIGHTS PRO IS AN INTELLIGENT AND PATENTED SYSTEM, UNIQUE FOR ITS VERSATILITY AND USER-FRIENDLY. AN INTEGRATED CONCEPT DESIGNED TO DEVELOP INTERACTIVE TRAINING PROGRAMMES, COMBINATIONS OF TASKS AND REFLEXES IMPROVEMENT. THE REAX LIGHTS SYSTEM IS THE ONLY ONE THAT INCLUDES MOBILE SATELLITES, WALLS AND FLOORS, AS WELL AS A COMPLETE RANGE OF ACCESSORIES FOR AN INNOVATIVE COGNITIVE TRAINING.

# INNOVATIVE?

VISION FIELD

INCREASE AND SPEED UP YOUR BRAIN PROCESSING

STIMULE AND IMPROVE YOUR MOTOR GESTURE

The construction of a visual stimulation training and its

translation into motor gestures has always been considered

an elite field. Thanks to our Reax Lights this opportunity is

now reachable by all the professionals in the industry.

FROM STIMULI TO ACTIVATION, FROM ACTION
TO REACTION, CUT DOWN THE TIME AND
TURN A GESTURE INTO AN AUTOMATISM