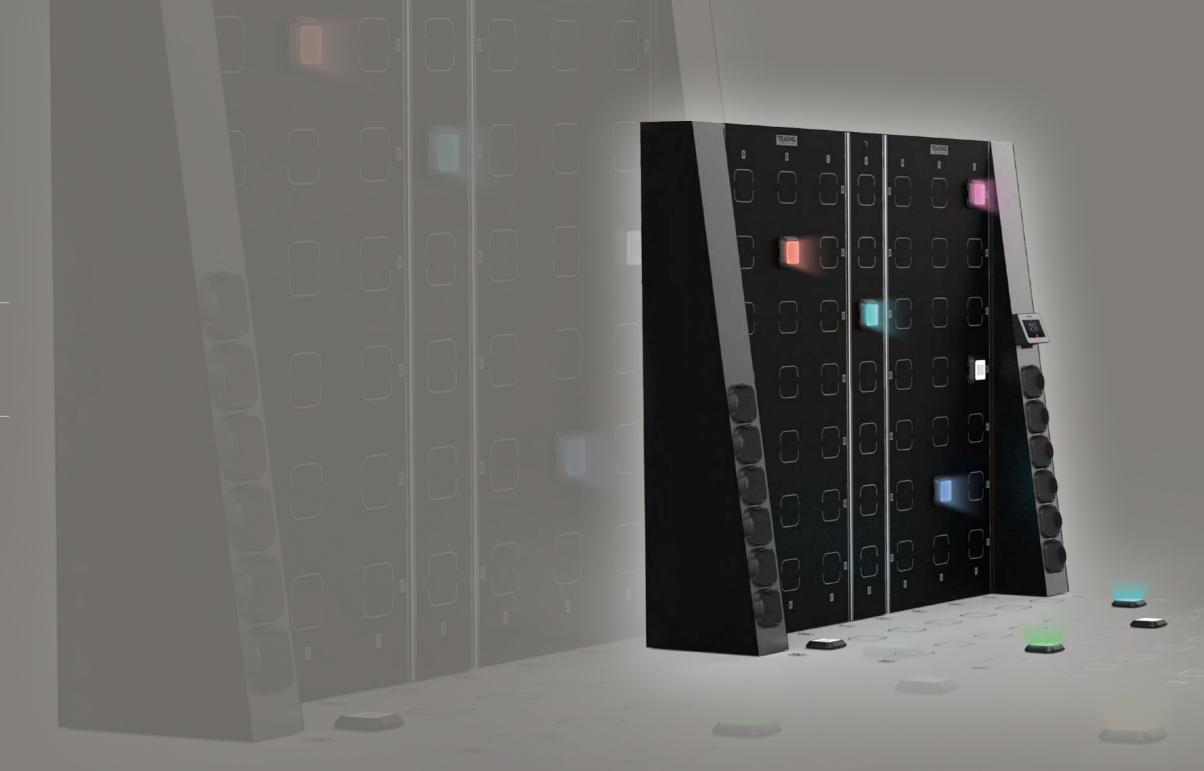

# REAX LIGHTS PRO

THE CLEVER LIGHTS

REAX LIGHTS PRO IS AN INTELLIGENT AND PATENTED SYSTEM, UNIQUE FOR ITS VERSATILITY AND USER-FRIENDLY. AN INTEGRATED CONCEPT DESIGNED TO DEVELOP INTERACTIVE TRAINING PROGRAMMES, COMBINATIONS OF TASKS AND REFLEXES IMPROVEMENT. THE REAX LIGHTS SYSTEM IS THE ONLY ONE THAT INCLUDES MOBILE SATELLITES, WALLS AND FLOORS, AS WELL AS A COMPLETE RANGE OF ACCESSORIES FOR AN INNOVATIVE COGNITIVE TRAINING.

#### UNIQUE

The only mobile lights satellite system which is able to create 3D cognitive training spaces. Two technologies available: Wi-Fi and Bluetooth

#### **USER FRIENDLY**

RE 1020 REAX LIGHTS

PRO1

- 12 SATELLITES
- 6 LIGHT COLORS
- INDUCTION CHARGING

WIFI

RE 1169 REAX LIGHTS RE 1147 REAX LIGHTS

PRO2

- 6 SATELLITES
- 6 LIGHT COLORS
- INDUCTION CHARGING