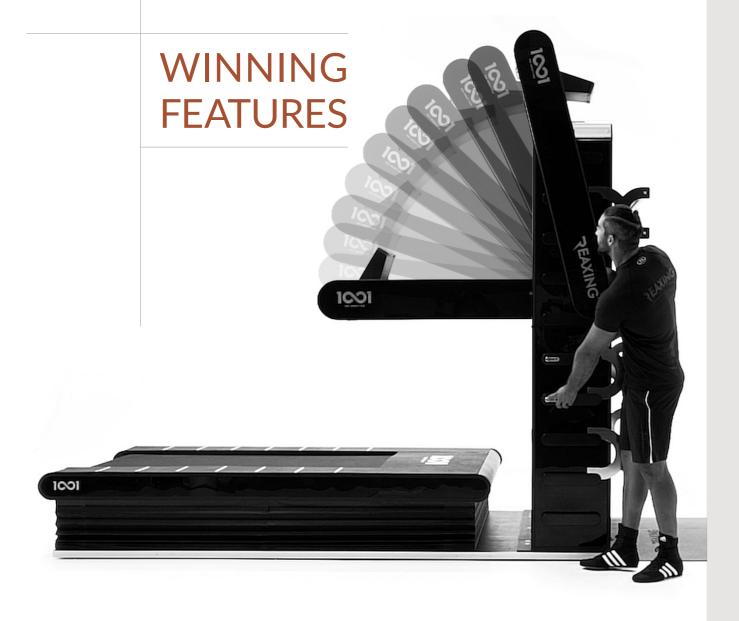

#### CUSTOMIZABLE RACK

WITH MULTIPLE CONFIGURATIONS FOR STORAGE

PROPRIOCEPTIVE
PLATFORM +
TREADMILL
WITH 3D MOTION
PATENTED TECHNOLOGY

# REAX 1001 PRO2

SPECIAL VERSION WITH CUSTOMIZABLE RACK AND WITH MULTIPLE CONFIGURATIONS FOR TRAINING AND STORAGE