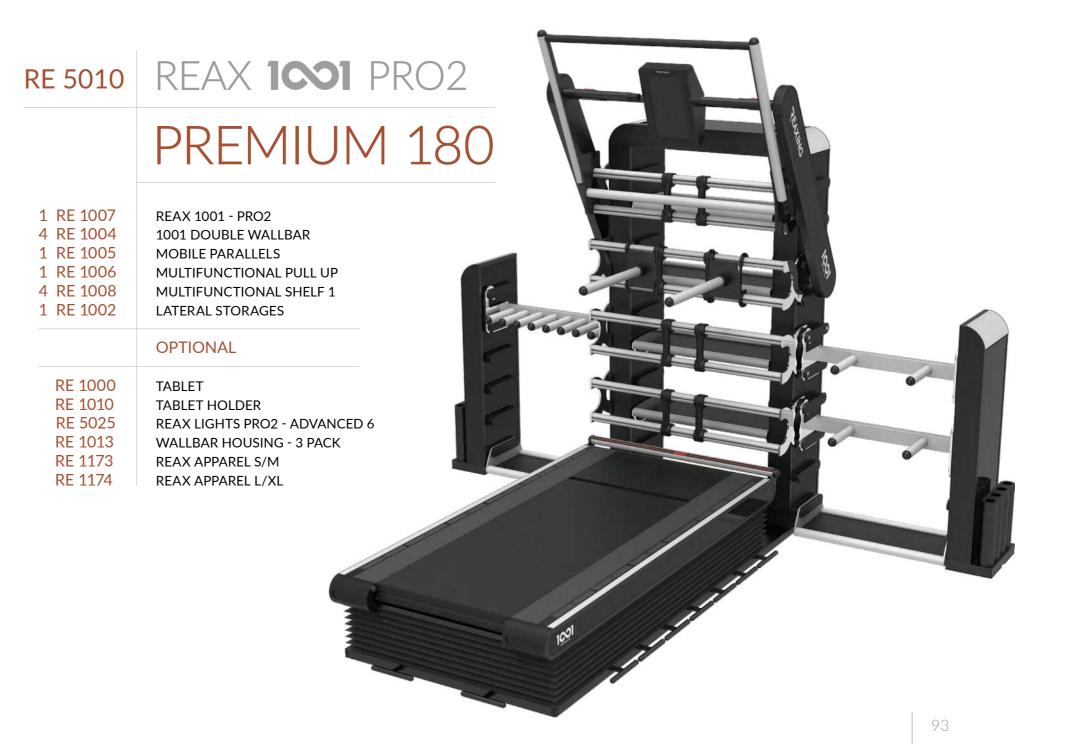

# REAX 1001 SOLUTION

**PURE 180** RE 1007

**EXECUTIVE 180** 

**FUNCTIONAL 180** 

ADVANCE 180

PREMIUM 180

ADVANCE 360 RE 5011

PREMIUM 360