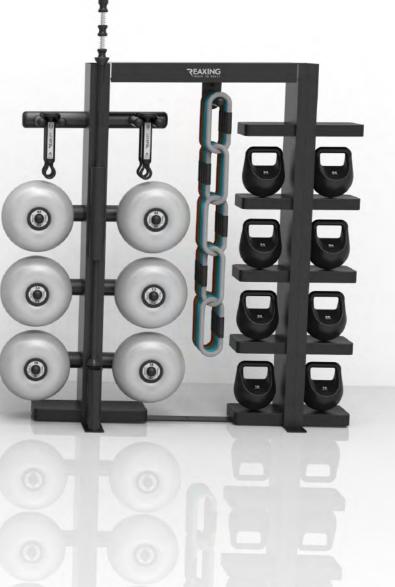

### MULTIPLE CONFIGURATIONS

153

EXPLORING
REAX LIFT
SYSTFM

DISCOVER THE REAX LIFT, THE WIDE RANGE OF TRAINING & STORAGE ACCESSORIES

### REAX RACK PRO1

REAX BENCH

RE1041

RE1042

| LENGTH | CM   IN | 159,00   62,60 |
|--------|---------|----------------|
| HEIGHT | CM   IN | 250,00   98,43 |
| WIDTH  | CM IN   | 181,00   71,26 |

### REAX DISCS

RE1049 - 5 KG

RE1050 - 7,5 KG RE1051 - 10 KG

RE1052 - 15 KG

RE1053 - 20 KG RE1054 - 25 KG

### REAX STORAGE

RE1059 VERTICAL STORAGE 1 RE1060 VERTICAL STORAGE 2

CHOOSE YOUR