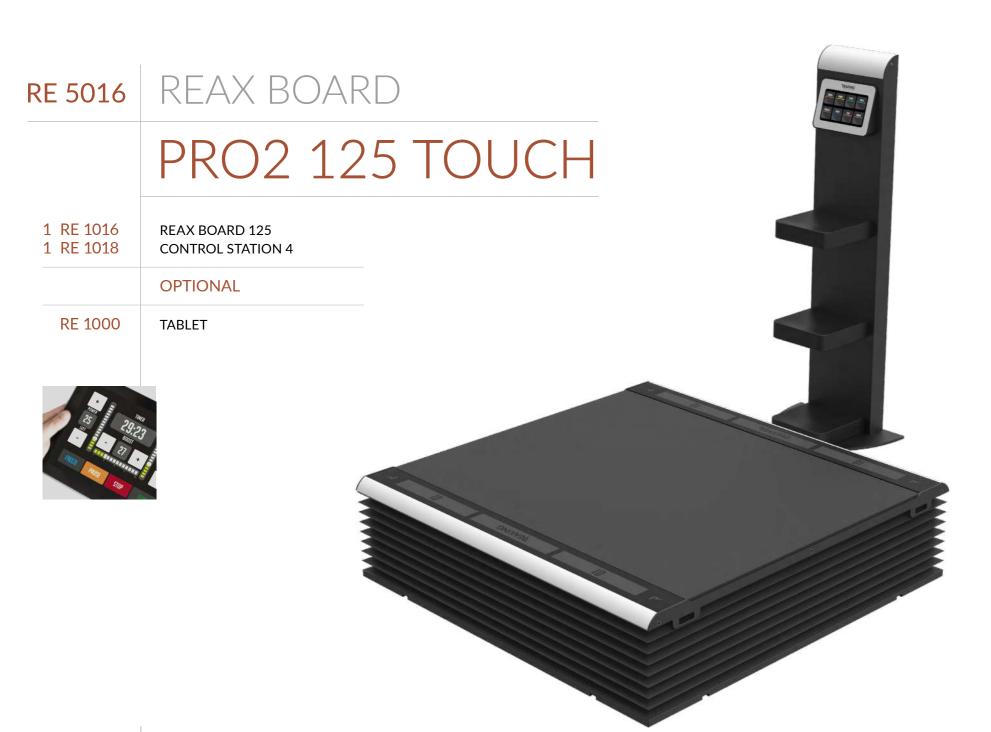

### SHOCK ABSORB SURFACE

Soft surface version available on request

REAX BOARD 250 REAX BOARD 125 RE 1016 RE 1015 • CM 250 X 125 CM 125 X 125 • IN 49,21 X 49,21 • IN 49,21 X 98,42 • FRONTAL INCLINATION OF +/- 11% • FRONTAL INCLINATION OF +/- 11% • LATERAL INCLINATION OF +/- 14% • LATERAL INCLINATION OF +/- 14%

# RE 1018

CONTROL STATION 4

**TABLET** 

RE 1000

EXTRA PRICE SOFT SURFACE VERSION

RE 1019

CHOOSE YOUR

### FLOOR SOLUTION

RE 5014 PRO1 250 TOUCH
RE 5015 PRO1 250 TABLET
RE 5016 PRO2 125 TOUCH
RE 5017 PRO2 125 TABLET

RE 5017 REAX BOARD

PRO2 125 TABLET

1 RE 1016
1 RE 1000 REAX BOARD 125
TABLET

### CONTROL SYSTEMS

TABLET
TOUCH STATION
TOWER CONTROL STATION