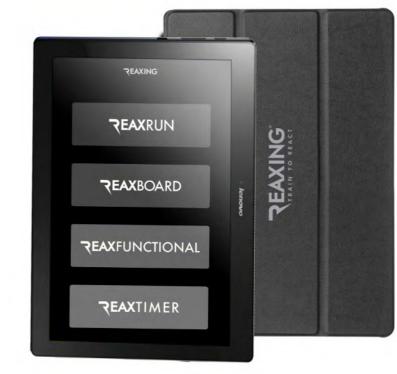

# PRO2 INTERFACES

4 DIFFERENT POSSIBILITIES OF USE, SELECTABLE FROM THE CONSOLE HOMEPAGE: REAX RUN FOR RUNNING, REAX BOARD FOR BODYWEIGHT **EXERCISES, REAX FUNCTIONAL FOR** NEUROMUSCULAR TRAINING AND REAX TIMER TO BETTER MANAGE YOUR WORKOUTS.

#### **OPTIONAL**

REAX 1001 PRO2 VERSION CAN BE EQUIPPED WITH THE REAX LIGHTS PRO SYSTEM CONTROLLED BY A DEDICATED REAX TABLET.

**REAXRUN** 

**REAX**BOARD

**REAX**FUNCTIONAL

REAXTIMER