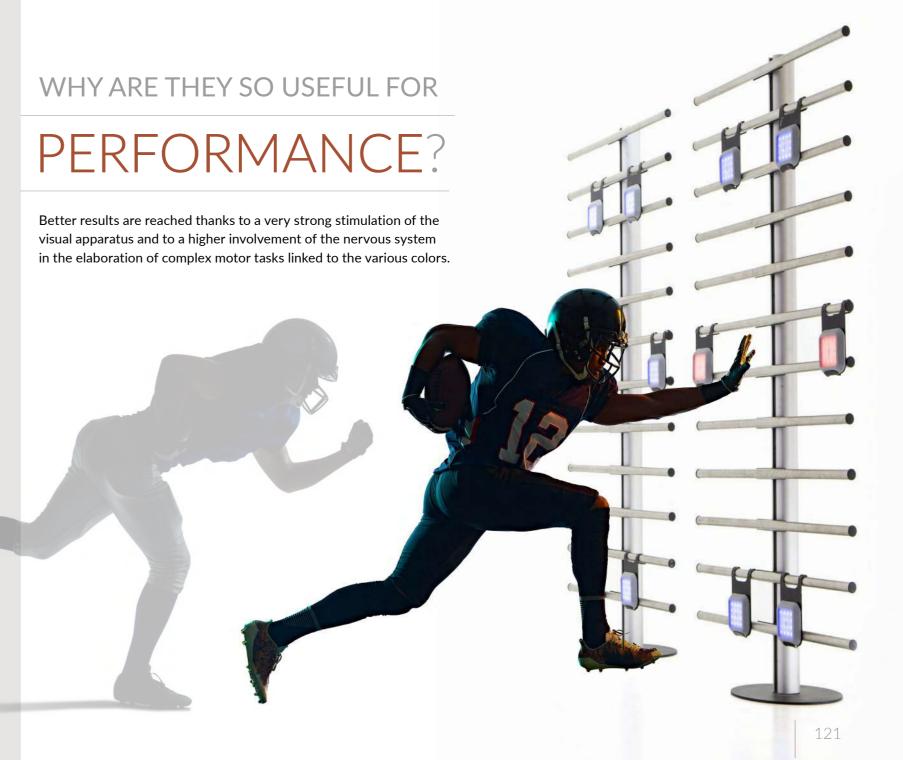

## **SMART & INTUITIVE**

THE MOST ADVANCED AND INTUITIVE TECHNOLOGY OFFER FOR TRAINING AND MONITORING PHYSICAL AND MENTAL PERFORMANCES, EXTENDING THE FIELD OF APPLICATION AND CREATING NEW AND MORE PROFITABLE BUSINESS AND PROFESSIONAL OPPORTUNITIES.

# REAX LIGHTS PRO

THE CLEVER LIGHTS

REAX LIGHTS PRO IS AN INTELLIGENT AND PATENTED SYSTEM, UNIQUE FOR ITS VERSATILITY AND USER-FRIENDLY. AN INTEGRATED CONCEPT DESIGNED TO DEVELOP INTERACTIVE TRAINING PROGRAMMES, COMBINATIONS OF TASKS AND REFLEXES IMPROVEMENT. THE REAX LIGHTS SYSTEM IS THE ONLY ONE THAT INCLUDES MOBILE SATELLITES, WALLS AND FLOORS, AS WELL AS A COMPLETE RANGE OF ACCESSORIES FOR AN INNOVATIVE COGNITIVE TRAINING.

A new vision based on the everyday and sports needs: the ability to react to changing and unexpected situations.