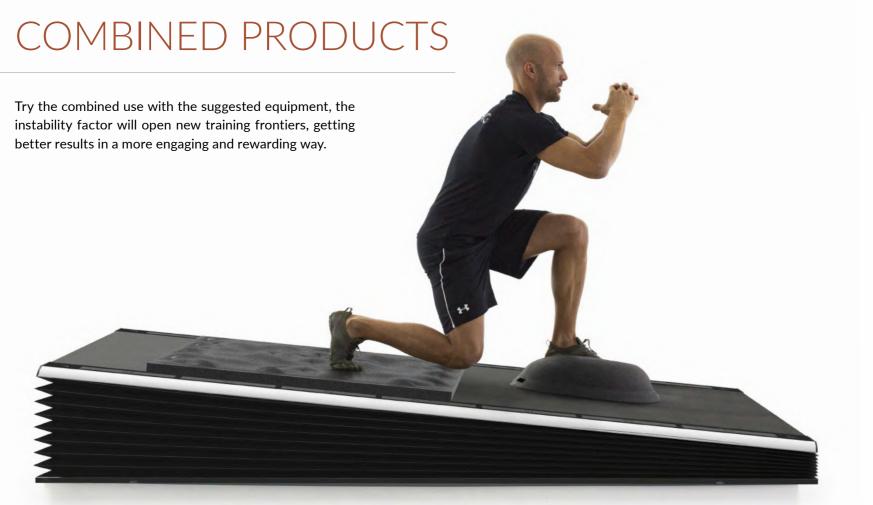

### RE 1045

| LENGTH | CM   IN | 200,00   78,74 |
|--------|---------|----------------|
| HEIGHT | CM   IN | 3,00   1,18    |
| WIDTH  | CM   IN | 100,00   39,37 |

3D MAT WITH REAX BOARD