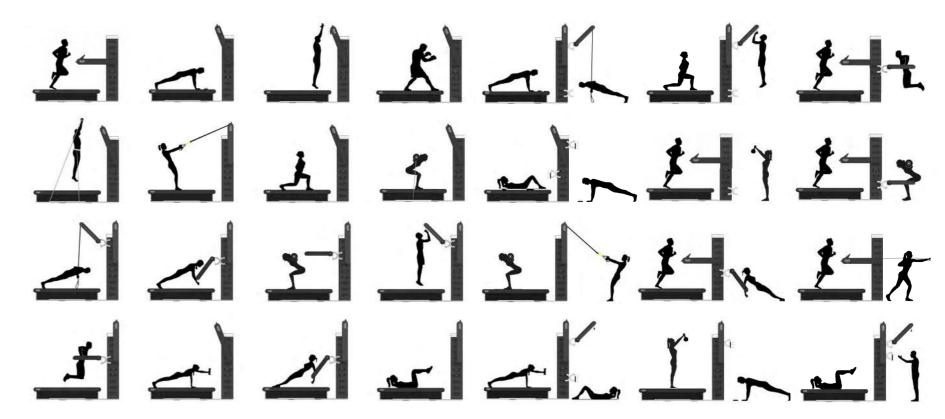

# INFINITE EXERCISES IN LESS THAN 4 SQM

CARDIO

TONING

COGNITIVE TRAINING PROPRIOCEPTIVE TRAINING

NEUROFUNCTIONAL TRAINING

# 4-IN-1 TRAINING SOLUTIONS

PROPRIOCEPTIVE TREADMILL

The only treadmill that performs sudden and unpredictable inclinations in all directions while running.

**COGNITIVE LIGHTS SYSTEM** 

The lighting system that merges the cognitive and the reactive training.

PROPRIOCEPTIVE PLATFORM

The only training board adopting the **Sudden Dynamic Impulses** technology.

**FUNCTIONAL EQUIPMENT** 

A wide range of tools for the smartest trainers. Multi combinations to create a wide number of workouts.

- > WIDER RANGE OF EXERCISES AND INCREASEMENT OF THEIR EFFICIENCY
- > HIGH PROPRIOCEPTIVE STIMULATION AND POSTURAL ACTIVATION
- > HIGHER METABOLIC ACTIVATION AND ENERGY EXPENDITURE
- > WIDER INVOLVEMENT OF MUSCLE FIBRES
- > IMPROVED NEURAL EFFICENCY AND TASK PROCESSING SKILLS
- > COORDINATION BALANCE IMPROVEMENT AND FALLS PREVENTION
- > IMPROVEMENT IN MOTOR-GESTURE MANAGEMENT AND REACTIVITY
- > IMPROVING FUNCTIONAL RECOVERY