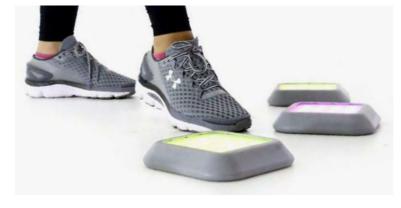

# REAX LIGHTS PRO

THE CLEVER LIGHTS

REAX LIGHTS PRO IS AN INTELLIGENT AND PATENTED SYSTEM, UNIQUE FOR ITS VERSATILITY AND USER-FRIENDLY. AN INTEGRATED CONCEPT DESIGNED TO DEVELOP INTERACTIVE TRAINING PROGRAMMES, COMBINATIONS OF TASKS AND REFLEXES IMPROVEMENT. THE REAX LIGHTS SYSTEM IS THE ONLY ONE THAT INCLUDES MOBILE SATELLITES, WALLS AND FLOORS, AS WELL AS A COMPLETE RANGE OF ACCESSORIES FOR AN INNOVATIVE COGNITIVE TRAINING.

#### **USER FRIENDLY**

RE 1020 REAX LIGHTS

PRO1

- 12 SATELLITES
- 6 LIGHT COLORS
- INDUCTION CHARGING

WIFI

RE 1169 REAX LIGHTS RE 1147 REAX LIGHTS

PRO2

- 6 SATELLITES
- 6 LIGHT COLORS
- INDUCTION CHARGING