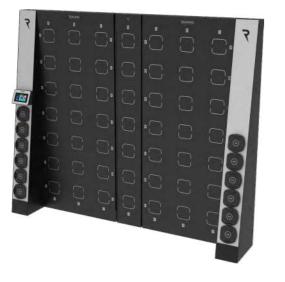

## TRAINING WALLS RE 1021 PREMIUM STATION

RE 1027 IRON PANEL **RE 1032 WALLBAR** 

# PREMIUM STATION