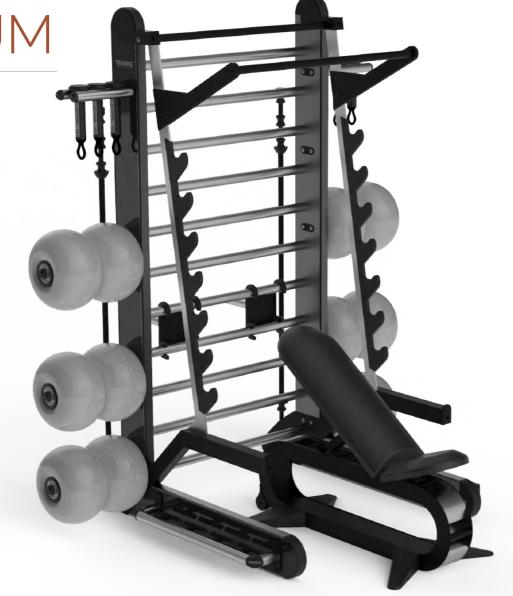

### MULTIPLE CONFIGURATIONS

153

EXPLORING
REAX LIFT
SYSTFM

DISCOVER THE REAX LIFT, THE WIDE RANGE OF TRAINING & STORAGE ACCESSORIES

### REAX RACK PRO1

REAX BENCH

RE1041

RE1042

| LENGTH | CM   IN | 159,00   62,60 |
|--------|---------|----------------|
| HEIGHT | CM   IN | 250,00   98,43 |
| WIDTH  | CM IN   | 181,00   71,26 |

### REAX DISCS

RE1049 - 5 KG

RE1050 - 7,5 KG RE1051 - 10 KG

RE1052 - 15 KG

RE1053 - 20 KG RE1054 - 25 KG

### REAX BAR

RE1062 OLYMPIC BAR - 220

RE1058 REAX BAR - 200

RE1240 OLYMPIC BAR - 200 RE1069 BAR COLLARS

### **REAX RACK TOOLS**

RE1070 REAX DISK HOLDER RE1005 MOBILE PARALLELS

### REAX STORAGE

RE1059 VERTICAL STORAGE 1 RE1060 VERTICAL STORAGE 2

CHOOSE YOUR