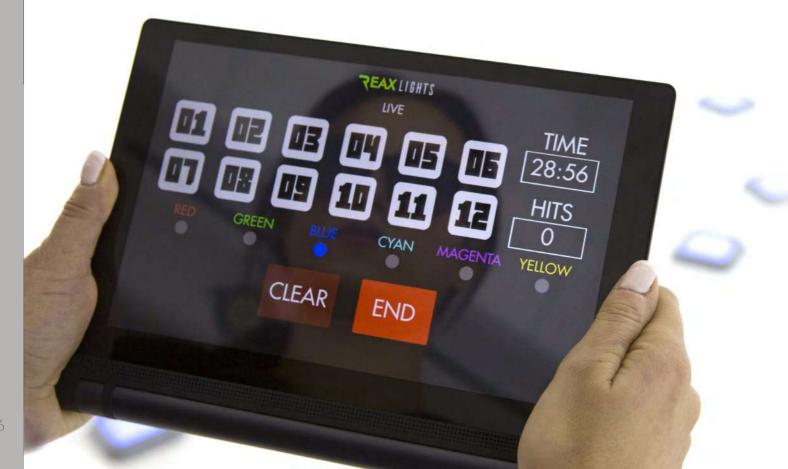

### LEADING THE GAME

LIVE MODE

THE INNOVATIVE "LIVE" PROGRAM ALLOWS THE TRAINER TO DIRECTLY AND REMOTELY MANAGE THE INTERFERENCE

TOTAL CONTROL

RE 1014 REAX RUN PRO1

#### LEADING THE GAME

A SPECIAL LIVE PROGRAM ALLOWS THE TRAINER TO TAKE CONTROL OF THE SATELLITES, MODIFYING THE LIGTHS SEQUENCE AND SPEED DURING THE EXERCISE.