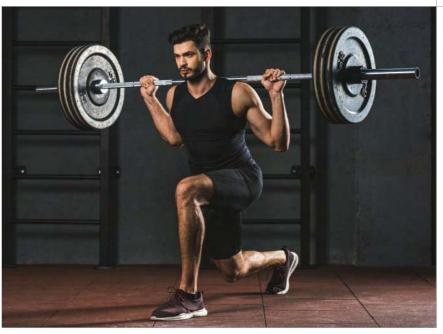

# REAX

THE UNPREDICTABLE LOAD

REAX LIFT IS THE FIRST BARBELL IN THE WORLD THAT DESTABILIZES THE MOVEMENT PATTERNS AND INCREASES THE MOTOR RESPONSE. THIS FEATURE INVOLVES A WIDE RANGE OF MUSCLE FIBRES AS THE USER NEEDS BOTH TO LIFT AND STABILIZE THE WEIGHT AT THE SAME TIME. THUS, THE USER WILL GET BETTER RESULTS USING LESS WEIGHT: AN EXCELLENT SOLUTION TO IMPROVE STRENGTH LOWERING THE JOINT STRESS.

### LIFTING AN UNSTABLE WEIGHT REQUIRES CON-

TINUOUS NEUROMUSCULAR ADAPTATION WITH

HIGH PROPRIOCEPTIVE ACTIVATION.

A traditional disc is inert so it only responds to gravity. REAX LIFT has an unstable fluid inside, which increases the dynamic movement during the lift. This stimulation increases the effort of the user in order to balance and control the weight. A double effort is required: overcoming the gravity and stabilizing the load.