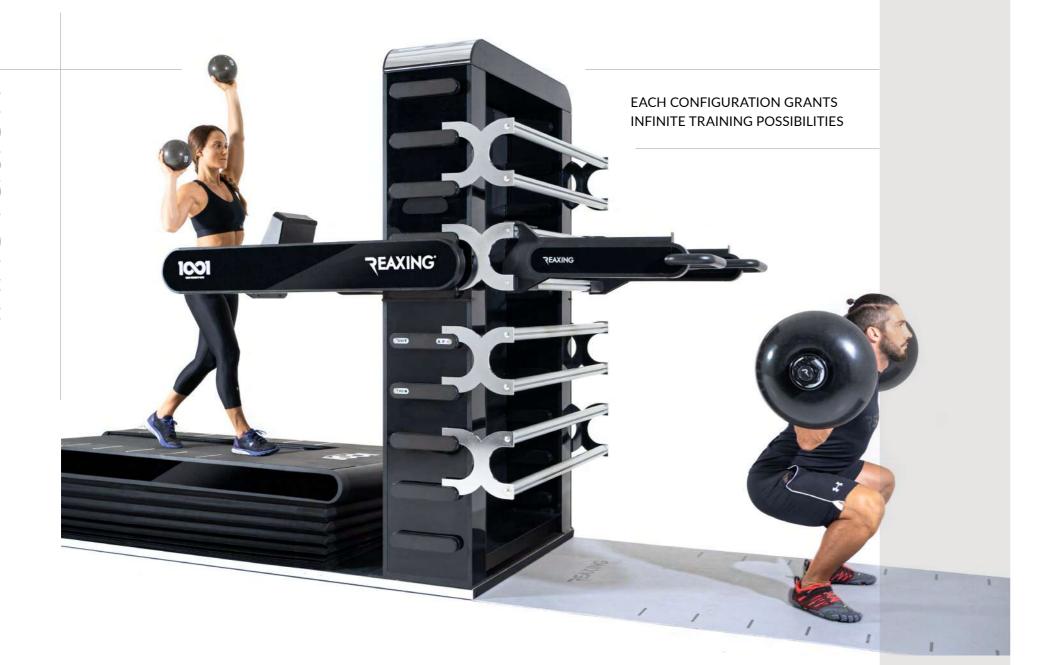

# INFINITE EXERCISES IN LESS THAN 4 SQM

CARDIO

TONING

COGNITIVE TRAINING PROPRIOCEPTIVE TRAINING

NEUROFUNCTIONAL TRAINING

# 4-IN-1 TRAINING SOLUTIONS

PROPRIOCEPTIVE TREADMILL

The only treadmill that performs sudden and unpredictable inclinations in all directions while running.

**COGNITIVE LIGHTS SYSTEM** 

The lighting system that merges the cognitive and the reactive training.

PROPRIOCEPTIVE PLATFORM

The only training board adopting the **Sudden Dynamic Impulses** technology.

**FUNCTIONAL EQUIPMENT** 

A wide range of tools for the smartest trainers. Multi combinations to create a wide number of workouts.