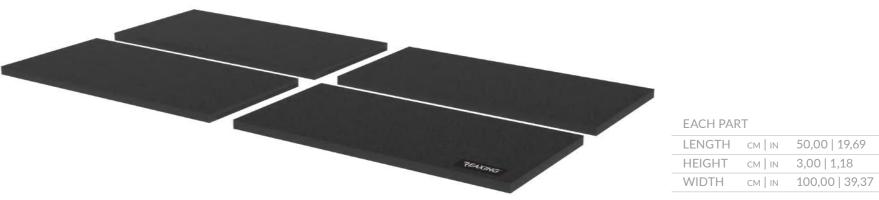

### SOFT MAT 50 - 4 PACK

### RE 1044

| EACH PART |         |               |  |
|-----------|---------|---------------|--|
| LENGTH    | CM   IN | 50,00   19,69 |  |
| HEIGHT    | CM IN   | 3,00   1,18   |  |