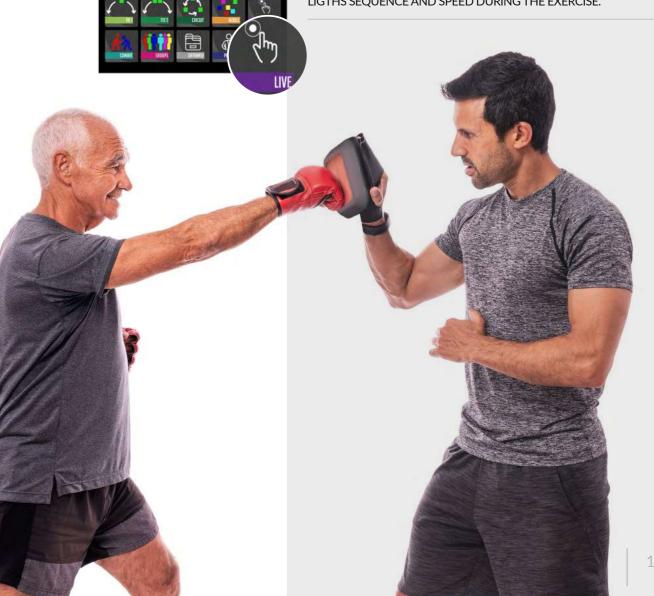

### LEADING THE GAME

LIVE MODE

THE INNOVATIVE "LIVE" PROGRAM ALLOWS THE TRAINER TO DIRECTLY AND REMOTELY MANAGE THE INTERFERENCE

TOTAL CONTROL

RE 1014 REAX RUN PRO1

#### LEADING THE GAME

A SPECIAL LIVE PROGRAM ALLOWS THE TRAINER TO TAKE CONTROL OF THE SATELLITES, MODIFYING THE LIGTHS SEQUENCE AND SPEED DURING THE EXERCISE.