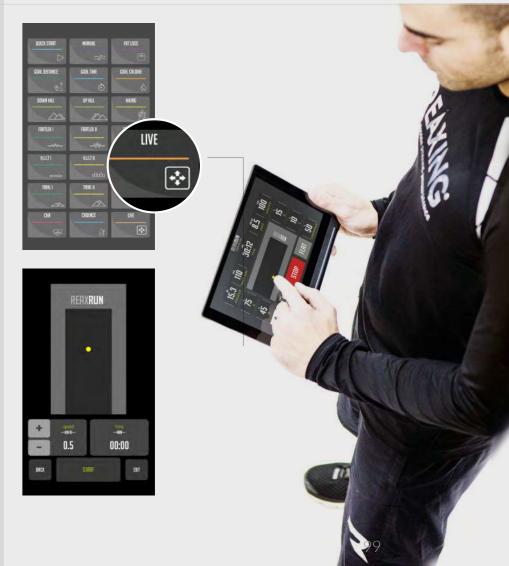

### REMOTE AND LIVE CONTROL OPTIONS

The treadmill can also be remotely controlled with your personal tablet by downloading the dedicated app.

### LEADING THE GAME

LIVE MODE

THE INNOVATIVE "LIVE" PROGRAM ALLOWS THE TRAINER TO DIRECTLY AND REMOTELY MANAGE THE INTERFERENCE

TOTAL CONTROL

RE 1014 REAX RUN PRO1

#### LEADING THE GAME

THE SPECIAL LIVE PROGRAM (AVAILABLE ONLY ON TABLET) ALLOWS THE TRAINER TO KEEP CONTROL OF THE INTEREFERENCES.

AN OPTIONAL TABLET INTEGRATED WITH A DEDICATED APP ALLOWS THE USER TO PROGRAM AND CONTROL EACH PHASE OF THE WORKOUT. IT IS ALSO POSSIBLE FOR THE TRAINER TO GIVE AND MODIFY THE IMPULSES DURING THE EXERCISE.