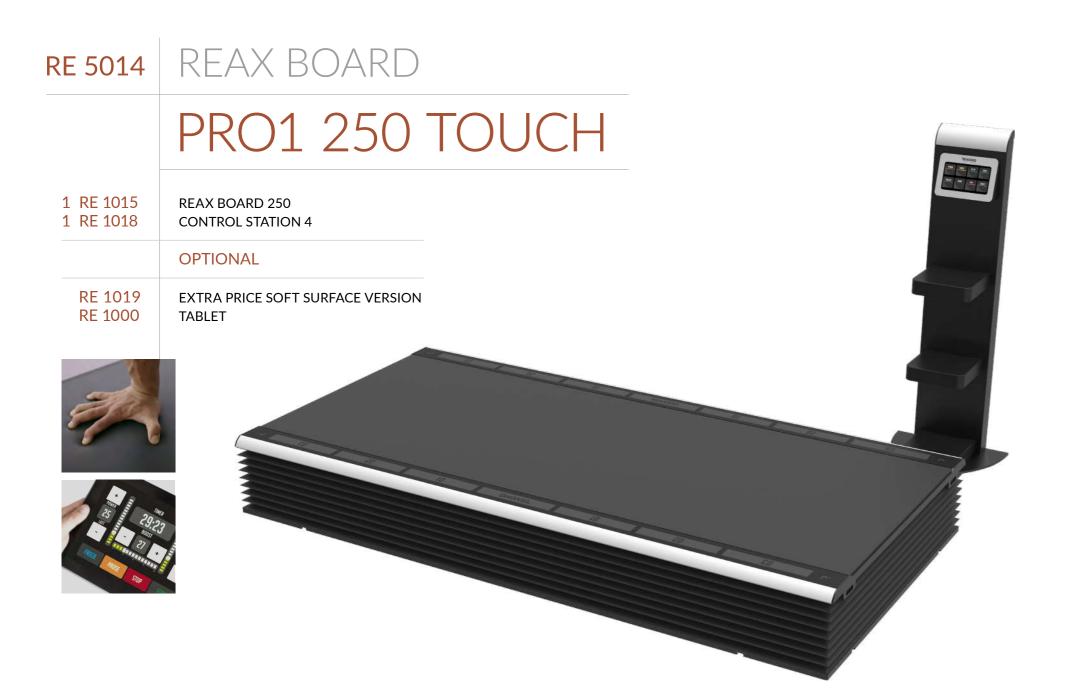

### SHOCK ABSORB SURFACE

Soft surface version available on request

REAX BOARD 250 REAX BOARD 125 RE 1016 RE 1015 • CM 250 X 125 CM 125 X 125 • IN 49,21 X 49,21 • IN 49,21 X 98,42 • FRONTAL INCLINATION OF +/- 11% • FRONTAL INCLINATION OF +/- 11% • LATERAL INCLINATION OF +/- 14% • LATERAL INCLINATION OF +/- 14%

# RE 1018

CONTROL STATION 4

**TABLET** 

RE 1000

EXTRA PRICE SOFT SURFACE VERSION

RE 1019

CHOOSE YOUR

### **TOUCH STATION**

CONTROL STATION WITH 7" TOUCH SCREEN AND A DEDICATED APP, TO CONTROL THE REAX BOARD. IT ALLOWS THE TRAINER TO CHOOSE THE MOST SUITABLE PROGRAM FOR EACH USER.

- SPECIAL APP INCLUDED
- PRE-SET PROGRAMS
- LIVE MODE CONTROL
- USER FRIENDLY INTERFACE