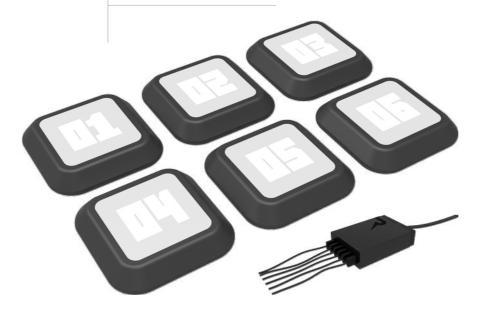

#### **USER FRIENDLY**

RE 1020 REAX LIGHTS

PRO1

- 12 SATELLITES
- 6 LIGHT COLORS
- INDUCTION CHARGING

WIFI

RE 1169 REAX LIGHTS RE 1147 REAX LIGHTS

PRO2

- 6 SATELLITES
- 6 LIGHT COLORS
- INDUCTION CHARGING