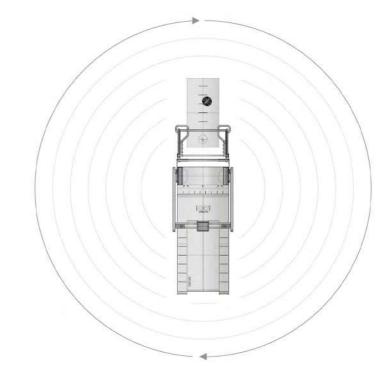

# AREA SET-UP

ONE-INFINITY-ONE IS VERSATILE AND CAN FIT IN ANY SPACE, CREATING NEUROREACTIVE TRAINING AREAS WHERE USERS CAN PERFORM A SAFE AND EFFECTIVE WORKOUT.

180° SPACE

#### NO WALL MOUNTED

TO TRAIN UP TO 8 PEOPLE IN THE SAME TIME

# 360° SOLUTIONS

# 360° SOLUTIONS

MINIMUM PRODUCT SPACE FROM 16 SQM