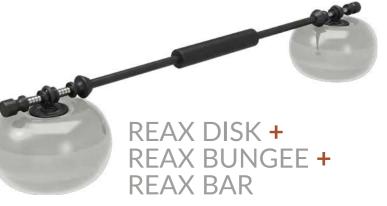

#### **BUNGEE TOOL**

Reax Lift offers, using a bungee tool, an additional rebound effect that increases the difficulty level of the exercise.

### REAX BUNGEE

RE1055 FOR 5 KG RE1056 FOR 7,5 KG RE1057 FOR 10 KG