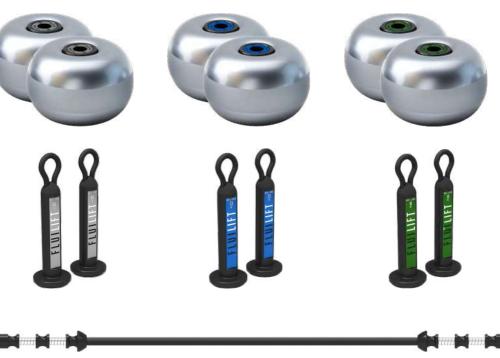

### REAX DISCS

RE1049 - 5 KG

RE1050 - 7,5 KG RE1051 - 10 KG

RE1052 - 15 KG

RE1053 - 20 KG RE1054 - 25 KG

### REAX BUNGEE

RE1055 FOR 5 KG RE1056 FOR 7,5 KG RE1057 FOR 10 KG

### REAX BAR

RE1062 OLYMPIC BAR - 220

RE1058 REAX BAR - 200

RE1240 OLYMPIC BAR - 200 RE1069 BAR COLLARS