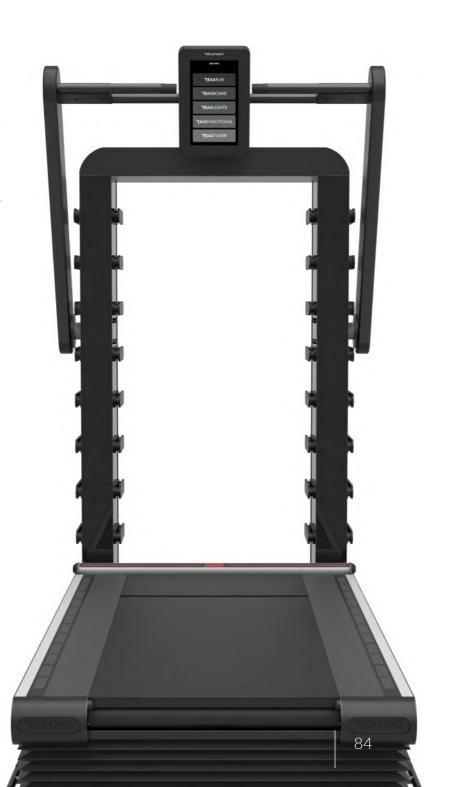

## REAX

REAL RUNNING

THE ONLY TREADMILL DESIGNED TO LOOK AFTER THE NATURAL NEEDS OF THE HUMAN LOCOMOTION. ONLY WITH THE REAX RUN YOU CAN EXPERIENCE THE SAME sensations OF A REAL OFF-ROAD JOG OR OF A WALK ON A TOUGH ROUTE. IT MAXIMISES THE PROPRIOCEPTIVE FACTORS OF MOVEMENT THROUGH THE WIDE-SPECTRUM MUSCULAR ACTIVATION AND THE CONTROLLED STRESS TO BALANCE. REAX RUN IS DUAL PURPOSE FOR INJURY PREVENTION AND SPORTS PERFORMANCE.

### 19' HIGH DEFINITION TOUCH SCREEN

Large 19" touch screen to display the several information provided by the software. Select one of the 21 training programs available.

### **BELT SHOCK ABSORBING SYSTEM**

The shock absorbing system and the wide belt, allow you to experience an incomparable comfort during the step in every situation.

LARGE 19" TOUCH SCREEN WHERE YOU CAN CHOOSE THE HD MONITOR