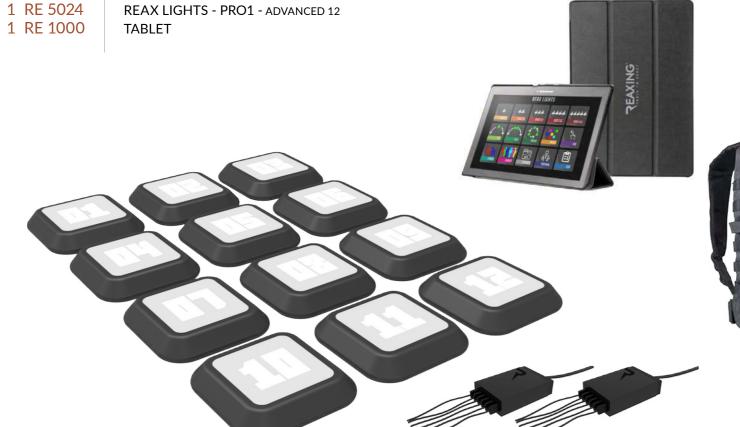

RE 5018 | REAX LIGHTS PRO1

# PREMIUM STATION

#### **OPTIONAL**

RE 1034 SATELLITE HOUSING SUCTION CUP - 3 PACK

**RE 1035 SATELLITE HOUSING STRAP - 3 PACK** 

RE 1036 SATELLITE HOUSING COLLAR - 3 PACK

**RE 1037 JUNCTION POLE** 

RE 1038 FLOOR FOR STATION RE 1000 TABLET