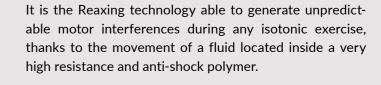

#### FLUID INSIDE

The fluid contained in the Reax disc generates unpredictable wave impulses.

The fluid moves in all directions destabilizing the tool.