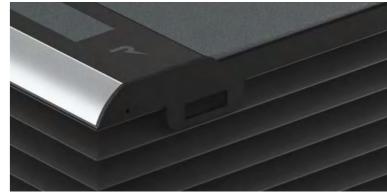

### 19' HIGH DEFINITION TOUCH SCREEN

Large 19" touch screen to display the several information provided by the software. Select one of the 21 training programs available.

### REMOTE AND LIVE CONTROL OPTIONS

The treadmill can also be remotely controlled with your personal tablet by downloading the dedicated app.

### SIDE GRAPHICS GUIDES FOR POSITIONING

Useful marks, placed on the wide lateral support, that allow you to evaluate and set the right position for the user.

### **BELT SHOCK ABSORBING SYSTEM**

The shock absorbing system and the wide belt, allow you to experience an incomparable comfort during the step in every situation.

LARGE 19" TOUCH SCREEN WHERE YOU CAN CHOOSE THE HD MONITOR