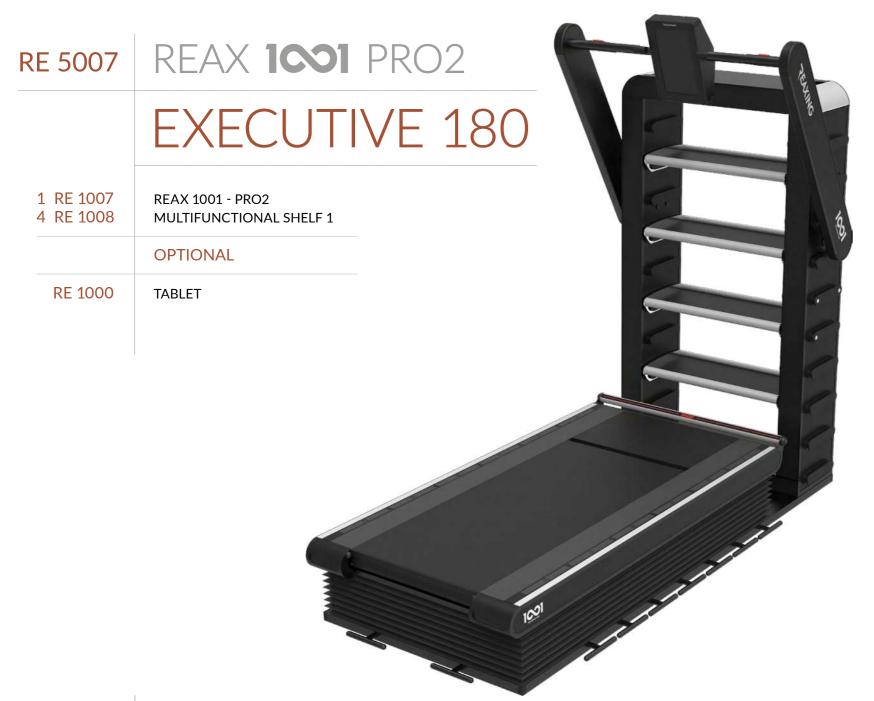

# REAX 1001 SOLUTION

**PURE 180** RE 1007

**EXECUTIVE 180** 

**FUNCTIONAL 180** 

ADVANCE 180

PREMIUM 180

ADVANCE 360 RE 5011

PREMIUM 360

RE 5009 REAX **1001** PRO2 ADVANCE 180 1 RE 1007 REAX 1001 - PRO2 4 RE 1004 1001 DOUBLE WALLBAR 1 RE 1005 MOBILE PARALLELS 1 RE 1006 MULTIFUNCTIONAL PULL UP 4 RE 1008 **MULTIFUNCTIONAL SHELF 1** OPTIONAL RE 1000 TABLET RE 1010 TABLET HOLDER RE 5025 REAX LIGHTS PRO2 - ADVANCED 6 RE 1013 WALLBAR HOUSING - 3 PACK RE 1173 REAX APPAREL S/M