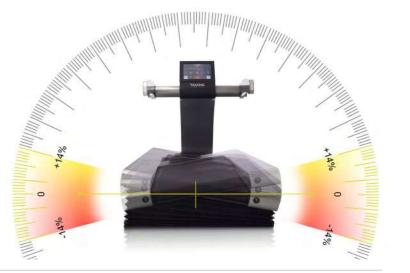

### WHY IS IT SO

THE REAX BOARD IS THE ONLY SMART FLOOR WITH **3D MOTION** TECHNOLOGY THAT PERFORMS SUDDEN INCLINATIONS IN EVERY DIRECTION.

49

Due to the variation of the inclination and the training planes, the user is forced to a constant adaptation for a real NEUROREACTIVE TRAINING. Each movement requires a higher muscular activation and nervous system engagement, resulting in greater energy consumption.

### SHOCK ABSORB SURFACE

Soft surface version available on request

REAX BOARD 250 REAX BOARD 125 RE 1016 RE 1015 • CM 250 X 125 CM 125 X 125 • IN 49,21 X 49,21 • IN 49,21 X 98,42 • FRONTAL INCLINATION OF +/- 11% • FRONTAL INCLINATION OF +/- 11% • LATERAL INCLINATION OF +/- 14% • LATERAL INCLINATION OF +/- 14%