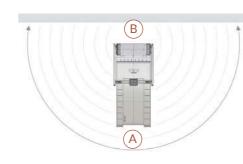

# AREA SET-UP

ONE-INFINITY-ONE IS VERSATILE AND CAN FIT IN ANY SPACE, CREATING NEUROREACTIVE TRAINING AREAS WHERE USERS CAN PERFORM A SAFE AND EFFECTIVE WORKOUT.

180° SPACE

#### WALL MOUNTED

TO TRAIN UP TO 5 PEOPLE IN THE SAME TIME

360° SPACE

#### NEAR THE WALL (70 cm) FRONTAL position:

- A side use for training
- B side use for storage