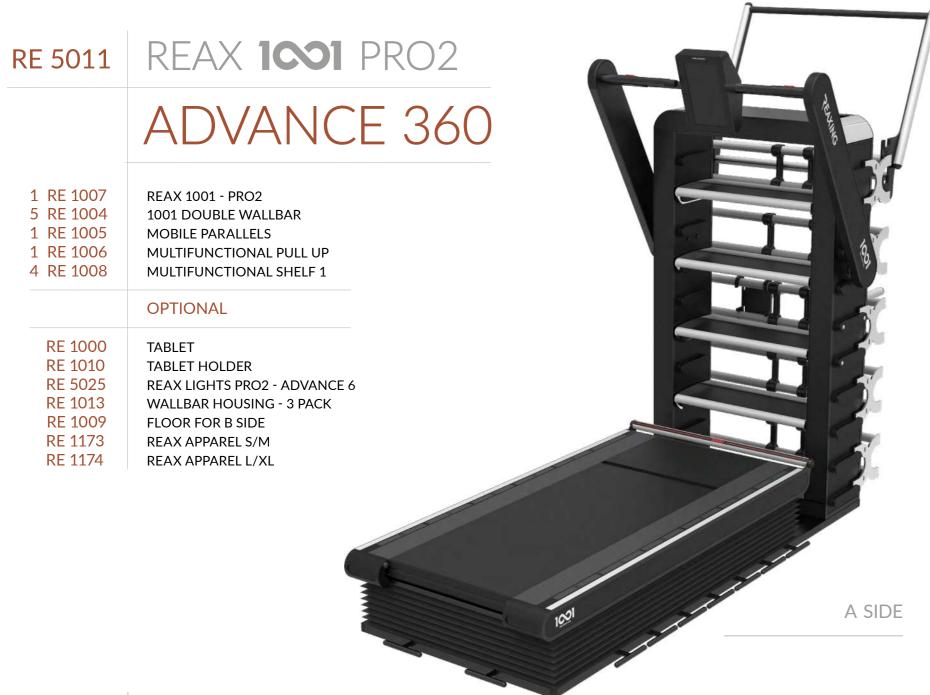

# REAX 1001 SOLUTION

**PURE 180** RE 1007

**EXECUTIVE 180** 

**FUNCTIONAL 180** 

ADVANCE 180

PREMIUM 180

ADVANCE 360 RE 5011

PREMIUM 360

RE 5009 REAX **1001** PRO2 ADVANCE 180 1 RE 1007 REAX 1001 - PRO2 4 RE 1004 1001 DOUBLE WALLBAR 1 RE 1005 MOBILE PARALLELS 1 RE 1006 MULTIFUNCTIONAL PULL UP 4 RE 1008 **MULTIFUNCTIONAL SHELF 1** OPTIONAL RE 1000 TABLET RE 1010 TABLET HOLDER RE 5025 REAX LIGHTS PRO2 - ADVANCED 6 RE 1013 WALLBAR HOUSING - 3 PACK RE 1173 REAX APPAREL S/M