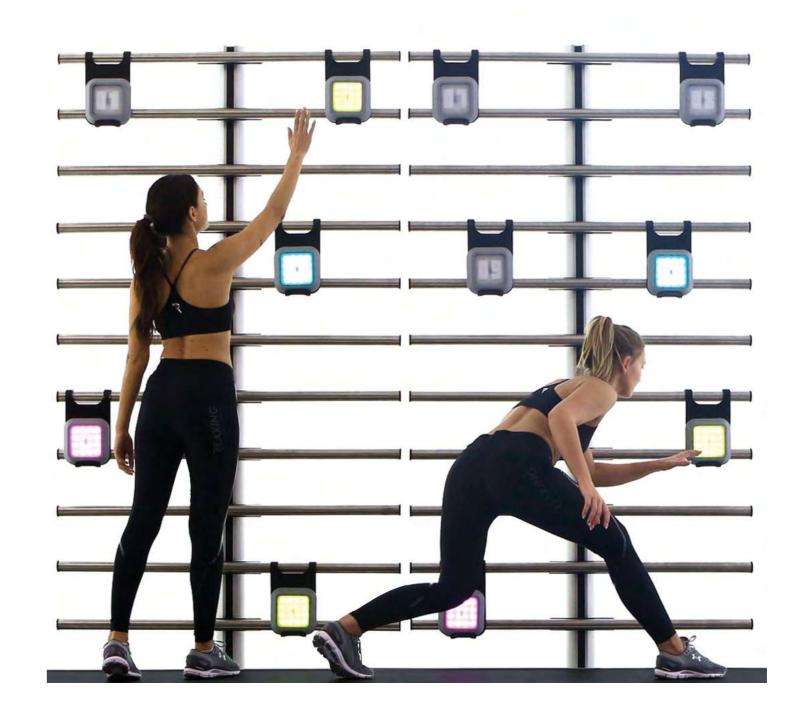

# REAX LIGHTS PRO

THE CLEVER LIGHTS

REAX LIGHTS PRO IS AN INTELLIGENT AND PATENTED SYSTEM, UNIQUE FOR ITS VERSATILITY AND USER-FRIENDLY. AN INTEGRATED CONCEPT DESIGNED TO DEVELOP INTERACTIVE TRAINING PROGRAMMES, COMBINATIONS OF TASKS AND REFLEXES IMPROVEMENT. THE REAX LIGHTS SYSTEM IS THE ONLY ONE THAT INCLUDES MOBILE SATELLITES, WALLS AND FLOORS, AS WELL AS A COMPLETE RANGE OF ACCESSORIES FOR AN INNOVATIVE COGNITIVE TRAINING.

# INNOVATIVE?

VISION FIELD

INCREASE AND SPEED UP YOUR BRAIN PROCESSING

STIMULE AND IMPROVE YOUR MOTOR GESTURE

The construction of a visual stimulation training and its

translation into motor gestures has always been considered

an elite field. Thanks to our Reax Lights this opportunity is

now reachable by all the professionals in the industry.

FROM STIMULI TO ACTIVATION, FROM ACTION
TO REACTION, CUT DOWN THE TIME AND
TURN A GESTURE INTO AN AUTOMATISM