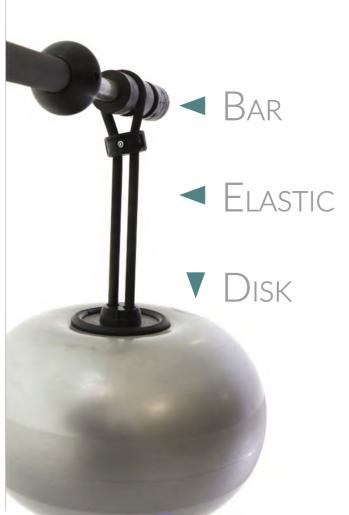

### LIFTING AN UNSTABLE WEIGHT REQUIRES CON-

TINUOUS NEUROMUSCULAR ADAPTATION WITH

HIGH PROPRIOCEPTIVE ACTIVATION.

A traditional disc is inert so it only responds to gravity. REAX LIFT has an unstable fluid inside, which increases the dynamic movement during the lift. This stimulation increases the effort of the user in order to balance and control the weight. A double effort is required: overcoming the gravity and stabilizing the load.

### REAX LIFT OFFERS NEW MOVEMENT PER-SPECTIVES THANKS TO THE INTERFERENCES PRODUCED BY THE 3D WAVE TECHNOLOGY.

An ordinary weight-lifting exercise requires a linear and constant effort. Using our elastic accessories the motor interference can increase up to very complex movements.

### INNOVATIVE?

IT IS THE FIRST WEIGHT TRAINING SYSTEM THAT INTERACTS WITH THE USER DUE TO ITS UNSTABLE LOAD.

REAX LIFT SYSTEM INCLUDES FLUID-FILLED DISCS, SPRINGS FOR HORIZONTAL OSCILLATIONS AND ELASTIC ACCESSORIES FOR VERTICAL, TRANSVERSAL AND REBOUND OSCILLATIONS.

### WAVE IMPULSE

#### FLUID INSIDE

The fluid contained in the Reax disc generates unpredictable wave impulses.

The fluid moves in all directions destabilizing the tool.

### REBOUND MOVE

#### **BUNGEE TOOL**

Reax Lift offers, using a bungee tool, an additional rebound effect that increases the difficulty level of the exercise.