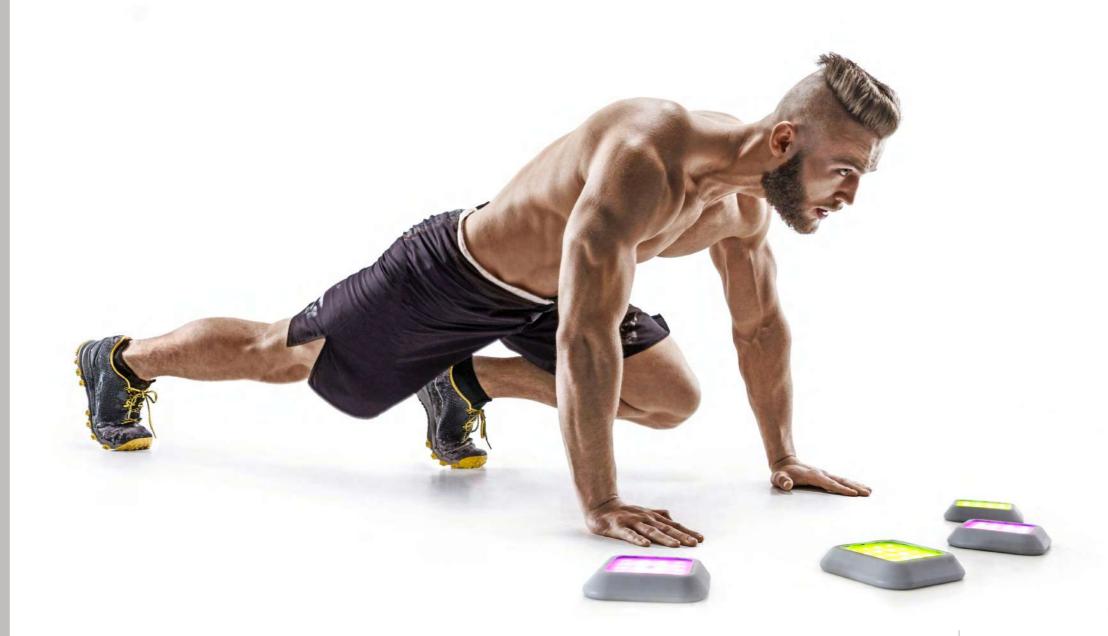

# REAX LIGHTS PRO

THE CLEVER LIGHTS

REAX LIGHTS PRO IS AN INTELLIGENT AND PATENTED SYSTEM, UNIQUE FOR ITS VERSATILITY AND USER-FRIENDLY. AN INTEGRATED CONCEPT DESIGNED TO DEVELOP INTERACTIVE TRAINING PROGRAMMES, COMBINATIONS OF TASKS AND REFLEXES IMPROVEMENT. THE REAX LIGHTS SYSTEM IS THE ONLY ONE THAT INCLUDES MOBILE SATELLITES, WALLS AND FLOORS, AS WELL AS A COMPLETE RANGE OF ACCESSORIES FOR AN INNOVATIVE COGNITIVE TRAINING.

# INNOVATIVE?

VISION FIELD

INCREASE AND SPEED UP YOUR BRAIN PROCESSING

STIMULE AND IMPROVE YOUR MOTOR GESTURE

The construction of a visual stimulation training and its

translation into motor gestures has always been considered

an elite field. Thanks to our Reax Lights this opportunity is

now reachable by all the professionals in the industry.

FROM STIMULI TO ACTIVATION, FROM ACTION
TO REACTION, CUT DOWN THE TIME AND
TURN A GESTURE INTO AN AUTOMATISM