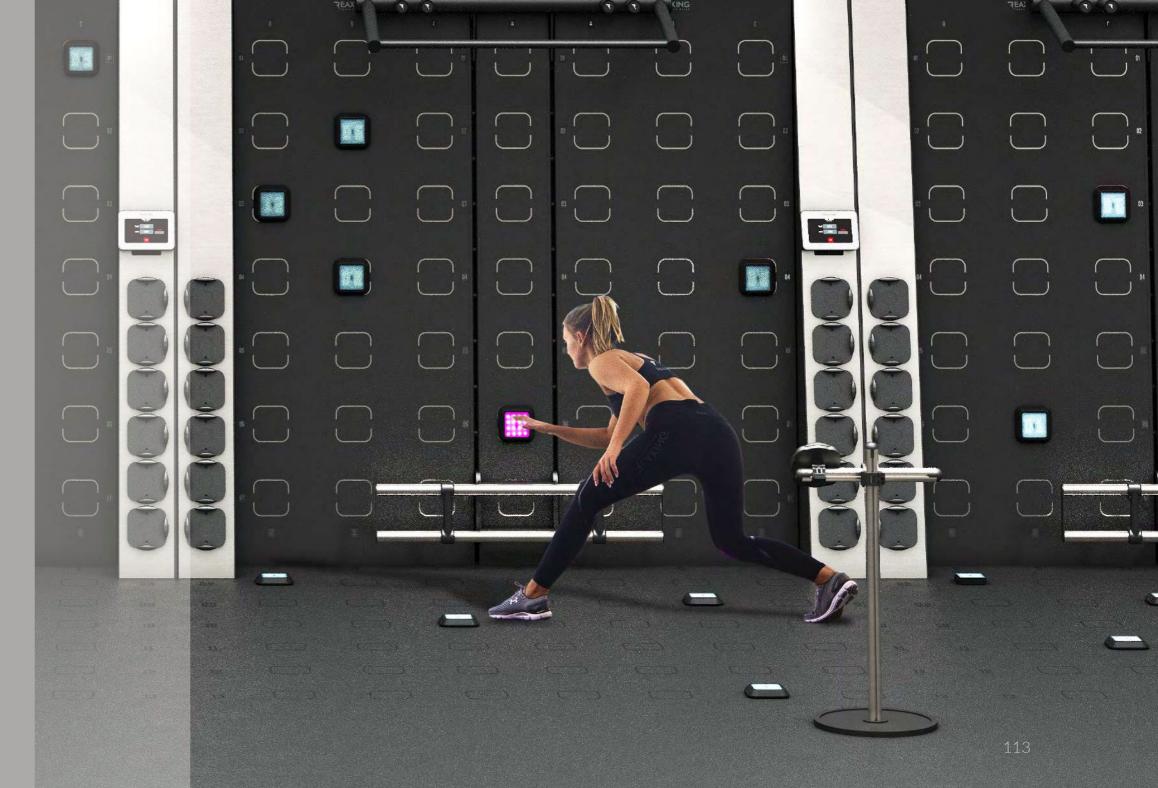

# REAX LIGHTS PRO

THE CLEVER LIGHTS

REAX LIGHTS PRO IS AN INTELLIGENT AND PATENTED SYSTEM, UNIQUE FOR ITS VERSATILITY AND USER-FRIENDLY. AN INTEGRATED CONCEPT DESIGNED TO DEVELOP INTERACTIVE TRAINING PROGRAMMES, COMBINATIONS OF TASKS AND REFLEXES IMPROVEMENT. THE REAX LIGHTS SYSTEM IS THE ONLY ONE THAT INCLUDES MOBILE SATELLITES, WALLS AND FLOORS, AS WELL AS A COMPLETE RANGE OF ACCESSORIES FOR AN INNOVATIVE COGNITIVE TRAINING.

#### FOCUS & MOTIVATION

REAX LIGHTS PRO is an indispensable tool to train an athlete to always maintain high mental focus and to increase motivation during the exercise and during daily activities.

# REACTIVITY & SPEED

REAX LIGHTS PRO is designed to improve reactivity and speed during performances. The continuous stimuli sent to the neuromotor system facilitate the automatisms implementation while training.

# AGILITY & COORDINATION

REAX LIGHTS PRO allows you to improve the dynamic competence during the motor gestures by coordinating and stimulating rhythm, responsiveness, speed and many other motor skills.