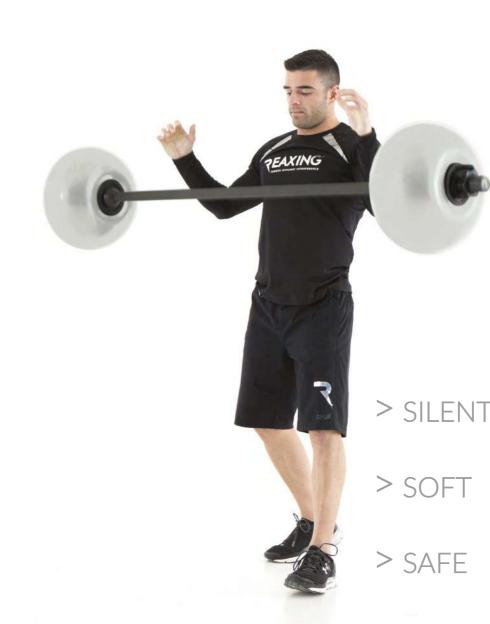

# REAX

THE UNPREDICTABLE LOAD

REAX LIFT IS THE FIRST BARBELL IN THE WORLD THAT DESTABILIZES THE MOVEMENT PATTERNS AND INCREASES THE MOTOR RESPONSE. THIS FEATURE INVOLVES A WIDE RANGE OF MUSCLE FIBRES AS THE USER NEEDS BOTH TO LIFT AND STABILIZE THE WEIGHT AT THE SAME TIME. THUS, THE USER WILL GET BETTER RESULTS USING LESS WEIGHT: AN EXCELLENT SOLUTION TO IMPROVE STRENGTH LOWERING THE JOINT STRESS.

### SILENT, SOFT AND SAFE

THE LIFT DISCS SOLVE THE DANGEROUSNESS ISSUE OF THE TRADITIONAL DISCS.

THANKS TO THE PARTICULAR TECHNOLOGY THEY AREMADE OF, THEY RESULT SILENT, SOFT AND SAFE.

LET THE REAX LIFT FALL! YOU WILL NOTICE THAT NOT LOUD NOISE OR VIBRATION WILL BE GENERATED. IT IS THE PERFECT SOLUTION FOR UPPER FLOORS USES.