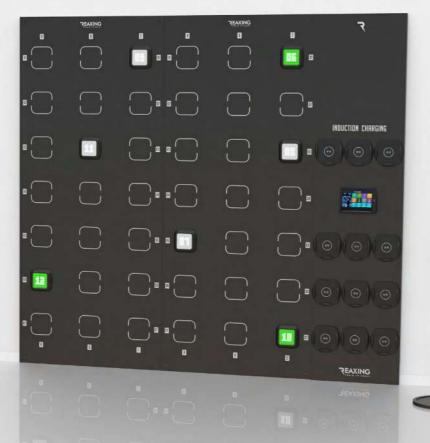

## TRAINING WALLS RE 1021 PREMIUM STATION

RE 1027 IRON PANEL **RE 1032 WALLBAR** 

# PREMIUM STATION

#### **OPTIONAL**

RE 1034 SATELLITE HOUSING SUCTION CUP - 3 PACK

**RE 1035 SATELLITE HOUSING STRAP - 3 PACK** 

RE 1036 SATELLITE HOUSING COLLAR - 3 PACK

**RE 1037 JUNCTION POLE** 

RE 1038 FLOOR FOR STATION RE 1000 TABLET