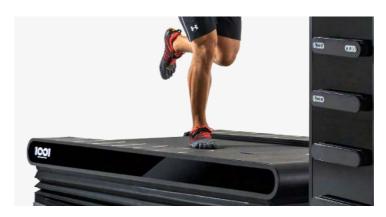

## REAX

REAL RUNNING

THE ONLY TREADMILL DESIGNED TO LOOK AFTER THE NATURAL NEEDS OF THE HUMAN LOCOMOTION. ONLY WITH THE REAX RUN YOU CAN EXPERIENCE THE SAME sensations OF A REAL OFF-ROAD JOG OR OF A WALK ON A TOUGH ROUTE. IT MAXIMISES THE PROPRIOCEPTIVE FACTORS OF MOVEMENT THROUGH THE WIDE-SPECTRUM MUSCULAR ACTIVATION AND THE CONTROLLED STRESS TO BALANCE. REAX RUN IS DUAL PURPOSE FOR INJURY PREVENTION AND SPORTS PERFORMANCE.

### WHY IS IT SO

THE BELT CAN REACH DIFFERENT INCLINATIONS
AND ANGLES, THIS MOVEMENT FORCES THE
USER TO CONSTANT ADAPTATIONS

+/- 11% FRONTAL INCLINATION RANGE

+/- 14% LATERAL INCLINATION RANGE

The movement increases the muscle activation, the engagement of the nervous system and consequently it rises the energy expenditure.