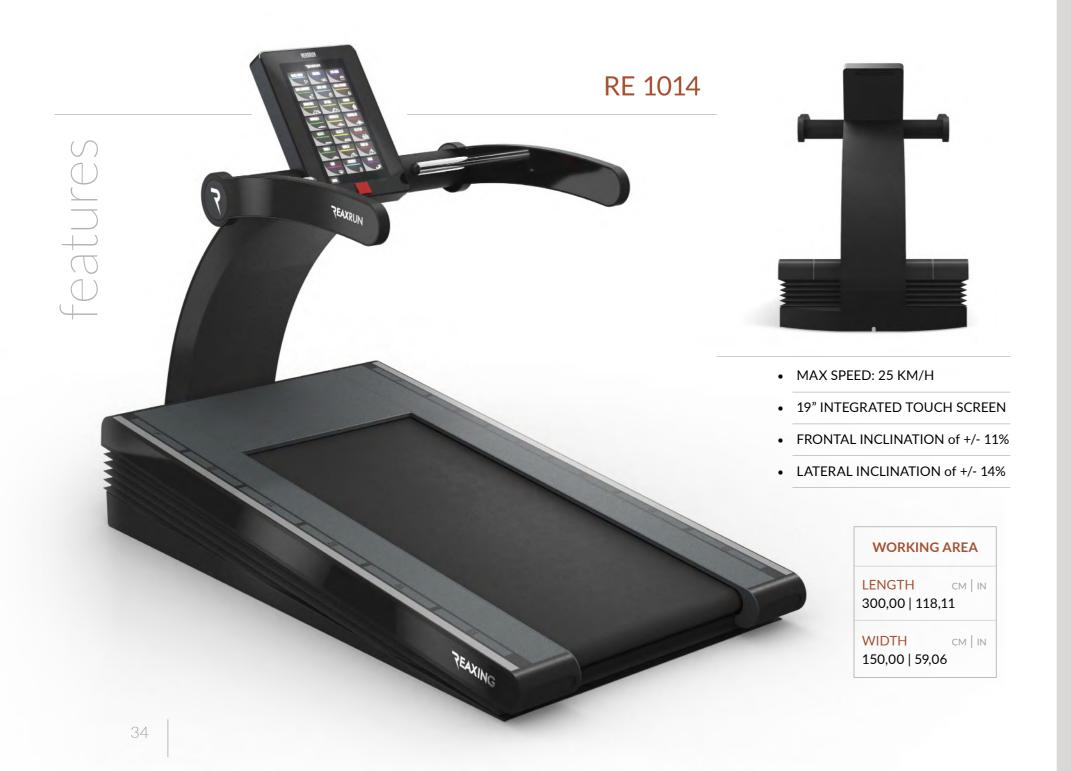

### LEADING THE GAME

LIVE MODE

THE INNOVATIVE "LIVE" PROGRAM ALLOWS THE TRAINER TO DIRECTLY AND REMOTELY MANAGE THE INTERFERENCE

TOTAL CONTROL

RE 1014 REAX RUN PRO1

### X RUN PRO1 TECHNICAL SPECS

| EQUIPMENT SPECIFICATIONS  |                     |
|---------------------------|---------------------|
| AUTO STOP                 | YES                 |
| EMERGENCY STOP SYSTEM     | YES                 |
| ELEVATION SYSTEM          | YES                 |
| PATENTED MOVEMENT         | 3D MOTION           |
| BLUETOOTH                 | YES                 |
| ARMS LENGTH OF USE        | 80 см   31,49 IN    |
| ROLLER DIAMETER           | 12 см   4,72441 ім  |
| MOTOR                     | 2,2 KW 3 HP         |
| MAXIMUM USER WEIGHT       | 220 кб   485 гв     |
| STEP UP HEIGHT            | 23 см   9,05 ім     |
| SPEED RANGE               | 0,5-25 Км/н         |
| FRONTAL INCLINATION RANGE | +/- 11°             |
| SIDE INCLINATION RANGE    | +/- 14°             |
| FRAME COLORS              | BLACK               |
| RUNNING SURFACE WIDTH     | 73 см   28,74 ім    |
| MONITOR SIZE              | 19" LCD - WIDE 16:9 |
|                           |                     |
| EQUIPMENT DIMENSION       |                     |
| WIDTH                     | 117 см   46,063 ім  |
| LENGTH                    | 244 см   96,063 ім  |
| HEIGHT                    | 172 см   67,717 ім  |