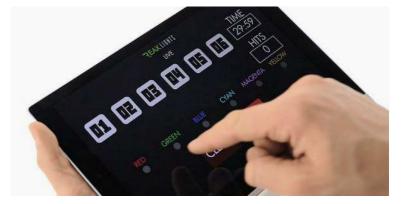

# CONTROL SYSTEMS

THE REAX LIGHTS APP IS ADAPTABLE TO ANY NEED: IT HAS BEEN DESIGNED TO OFFER A UNIQUE TRAINING AND TO MANAGE THE CUSTOMER/ATHLETE EXPERIENCE.

- DEDICATED AND UPDATABLE APP
- INTUITIVE AND USER-FRIENDLY INTERFACE
- PROGRAMS READY FOR USE
- TESTING AREA AND CUSTOMIZABLE PROGRAMS

#### LEADING THE GAME

A SPECIAL LIVE PROGRAM ALLOWS THE TRAINER TO TAKE CONTROL OF THE SATELLITES, MODIFYING THE LIGTHS SEQUENCE AND SPEED DURING THE EXERCISE.