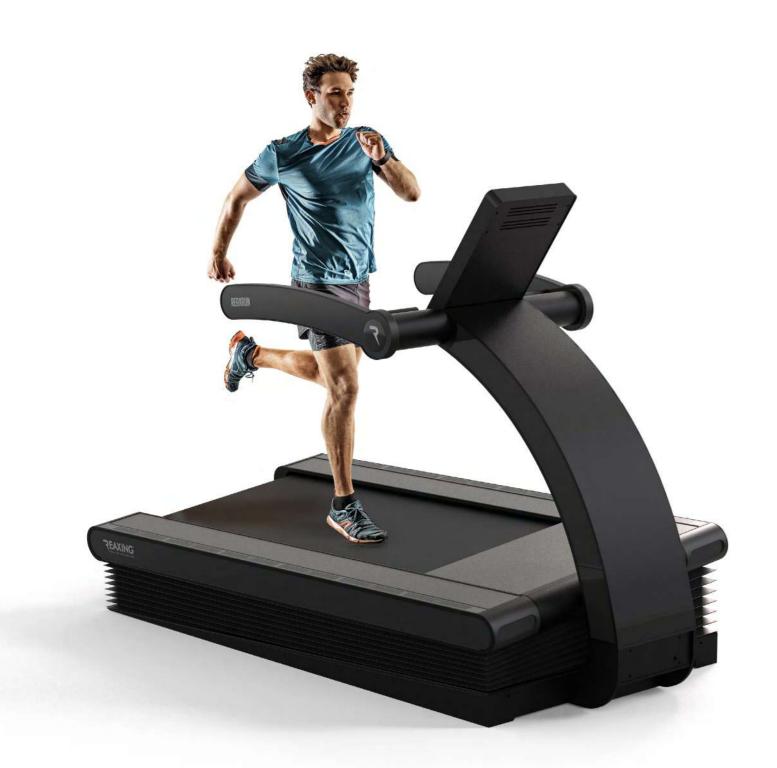

## REAX

REAL RUNNING

THE ONLY TREADMILL DESIGNED TO LOOK AFTER THE NATURAL NEEDS OF THE HUMAN LOCOMOTION. ONLY WITH THE REAX RUN YOU CAN EXPERIENCE THE SAME sensations OF A REAL OFF-ROAD JOG OR OF A WALK ON A TOUGH ROUTE. IT MAXIMISES THE PROPRIOCEPTIVE FACTORS OF MOVEMENT THROUGH THE WIDE-SPECTRUM MUSCULAR ACTIVATION AND THE CONTROLLED STRESS TO BALANCE. REAX RUN IS DUAL PURPOSE FOR INJURY PREVENTION AND SPORTS PERFORMANCE.