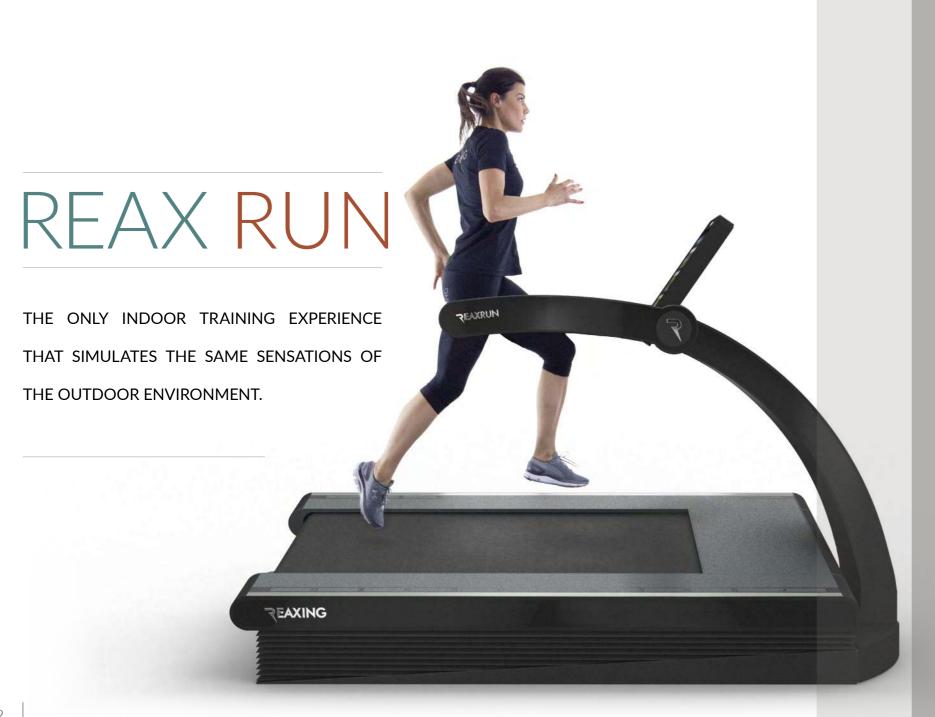

## REAX

REAL RUNNING

THE ONLY TREADMILL DESIGNED TO LOOK AFTER THE NATURAL NEEDS OF THE HUMAN LOCOMOTION. ONLY WITH THE REAX RUN YOU CAN EXPERIENCE THE SAME sensations OF A REAL OFF-ROAD JOG OR OF A WALK ON A TOUGH ROUTE. IT MAXIMISES THE PROPRIOCEPTIVE FACTORS OF MOVEMENT THROUGH THE WIDE-SPECTRUM MUSCULAR ACTIVATION AND THE CONTROLLED STRESS TO BALANCE. REAX RUN IS DUAL PURPOSE FOR INJURY PREVENTION AND SPORTS PERFORMANCE.

A new vision inspired by the real needs of everyday life or sport: the ability to react to the unpredictable events in constant change.