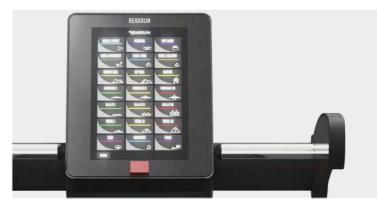

### 19' HIGH DEFINITION TOUCH SCREEN

Large 19" touch screen to display the several information provided by the software. Select one of the 21 training programs available.

TRAINING PROGRAM THAT BETTER FITS YOUR GOALS WHILE CHECKING EACH DIFFERENT PARAMETER OF YOUR TRAINING.

REAXRUN

**QUICK START** 

MANUAL

FAT LOSS

**GOAL DISTANCE** 

**GOAL TIME** 

**GOAL CALORIE** 

DOWN HILL

UP HILL

HIKING

FARTLEK I - II - III

HIIT I - II - III

TRIAL I - II - III

CHR

**CADENCE** 

PACE