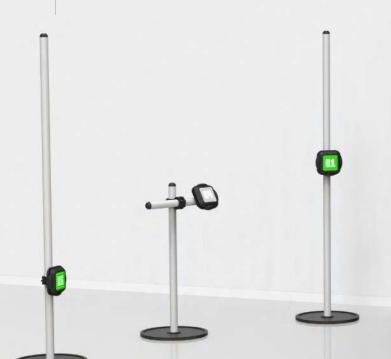

#### **USER FRIENDLY**

RE 1020 REAX LIGHTS

PRO1

- 12 SATELLITES
- 6 LIGHT COLORS
- INDUCTION CHARGING

WIFI

RE 1169 REAX LIGHTS RE 1147 REAX LIGHTS

PRO2

- 6 SATELLITES
- 6 LIGHT COLORS
- INDUCTION CHARGING

- 4 SATELLITES
- 6 LIGHT COLORS
- CABLE CHARGING

**BLUETOOTH** 