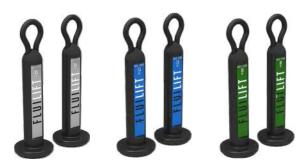

### REBOUND MOVE

#### **BUNGEE TOOL**

Reax Lift offers, using a bungee tool, an additional rebound effect that increases the difficulty level of the exercise.

### REAX BUNGEE

RE1055 FOR 5 KG RE1056 FOR 7,5 KG RE1057 FOR 10 KG