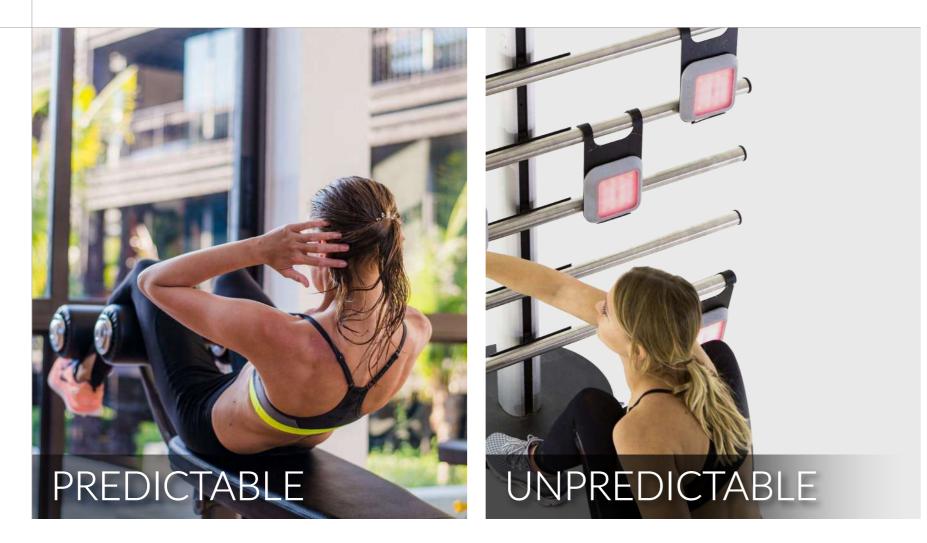

### BORN TO REACT

REAXING is a philosophy to deal with the everyday life. Training to react to become resilient to life and to its small and big unexpected daily events. Being Reaxing means being able to face and manage the daily unpredictable challenges by reacting in a positive and proactive way.

### SUDDEN DYNAMIC IMPULSES

From the movement observation of the everyday life, we have been able to understand that traditional trainings performed in gyms are missing an important component: the unpredictability. They are based on the repetition of predictable, repetitive and constant motor gestures, often performed in conditions of total stability, which do not prepare us for the real needs of life and of the sports we practice. From this movement observation was born the Reaxing technology named SUDDEN DYNAMIC IMPULSES.

termined. In life and therefore in sport, what happens when we move is neither predictable nor constant. Doesn't it seem to you that there is an important element missing in the way you train?

able to improve performance and prevent injuries. This means that we have to be ready to react to any unplanned inconvenience that might happen in our everyday life and while we play sport. The aim is to forge more efficient motor skills.