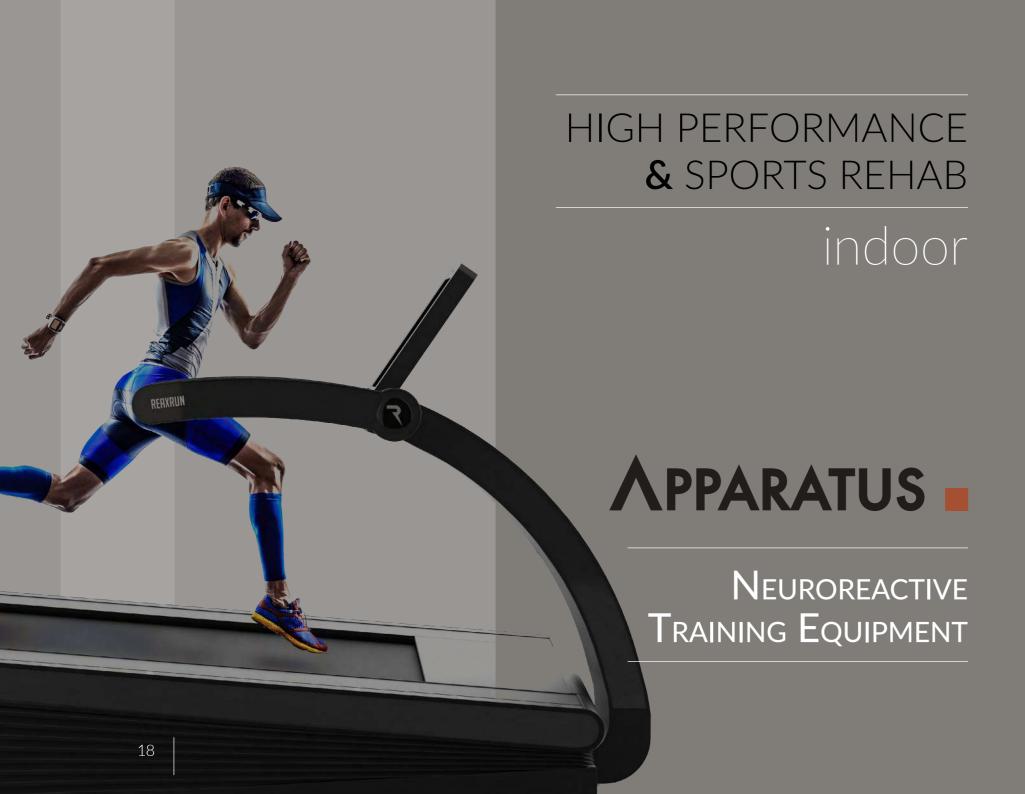

## REAX

REAL RUNNING

THE ONLY TREADMILL DESIGNED TO LOOK AFTER THE NATURAL NEEDS OF THE HUMAN LOCOMOTION. ONLY WITH THE REAX RUN YOU CAN EXPERIENCE THE SAME sensations OF A REAL OFF-ROAD JOG OR OF A WALK ON A TOUGH ROUTE. IT MAXIMISES THE PROPRIOCEPTIVE FACTORS OF MOVEMENT THROUGH THE WIDE-SPECTRUM MUSCULAR ACTIVATION AND THE CONTROLLED STRESS TO BALANCE. REAX RUN IS DUAL PURPOSE FOR INJURY PREVENTION AND SPORTS PERFORMANCE.

A new vision inspired by the real needs of everyday life or sport: the ability to react to the unpredictable events in constant change.

### WHY IS IT SO

THE BELT CAN REACH DIFFERENT INCLINATIONS
AND ANGLES, THIS MOVEMENT FORCES THE
USER TO CONSTANT ADAPTATIONS

+/- 11% FRONTAL INCLINATION RANGE

+/- 14% LATERAL INCLINATION RANGE

The movement increases the muscle activation, the engagement of the nervous system and consequently it rises the energy expenditure.