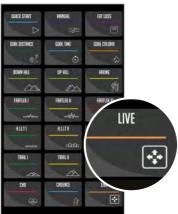

TRAINING PROGRAM THAT BETTER FITS YOUR GOALS WHILE CHECKING EACH DIFFERENT PARAMETER OF YOUR TRAINING.

REAXRUN

**QUICK START** 

MANUAL

FAT LOSS

**GOAL DISTANCE** 

**GOAL TIME** 

**GOAL CALORIE** 

DOWN HILL

UP HILL

HIKING

FARTLEK I - II - III

HIIT I - II - III

TRIAL I - II - III

CHR

**CADENCE** 

PACE