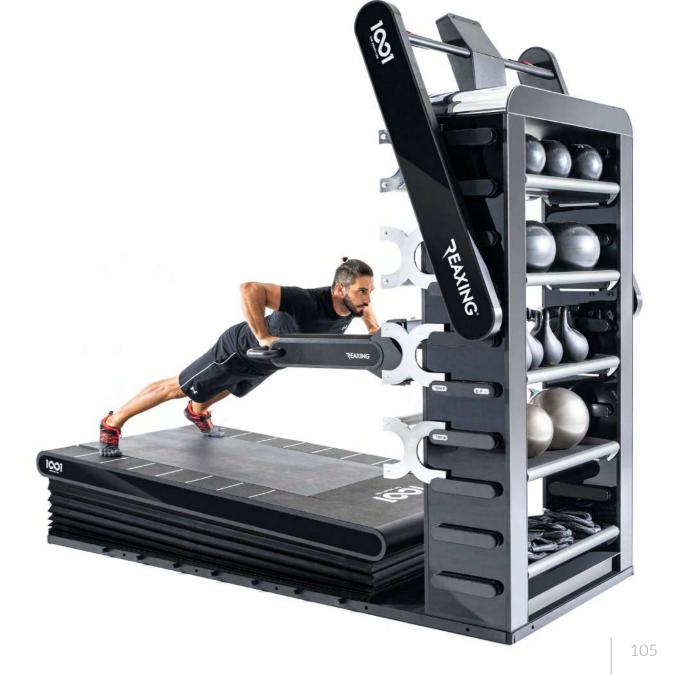

# REAX 1001

LIMITLESS STATION

FACE THE UNPREDICTABLE, AN EXCLUSIVE EXPERIENCE
WITH THE ONLY COGNITIVE, PROPRIOCEPTIVE AND NEUROFUNCTIONAL TRAINING STATION IN THE WORLD.

THE FIRST AND ONLY NEUROREACTIVE PIECE OF EQUIPMENT IN THE WORLD THAT ALLOWS YOU TO PERFORM A COGNITIVE, PROPRIOCEPTIVE AND NEUROFUNCTIONAL TRAINING IN JUST 4 SQM. ALL ALL OUR INNOVATIVE AND PATENTED SOLUTIONS IN A SINGLE PROFESSIONAL STATION. ONE-INFINITY-ONE GRANTS UNLIMITED TRAINING COMBINATIONS. A SMART FLOOR AS THE REAX BOARD, A UNIQUE 3D TREADMILL AS THE REAX RUN, A MULTI-PURPOSE STATION FOR FUNCTIONAL TRAINING AND STORAGE PURPOSES, AND FINALLY AN INTELLIGENT LIGHTING SYSTEM AS THE REAX LIGHTS.

#### NEUROFUNCTIONAL EQUIPMENT WITH EXCLUSIVE TOOLS FOR BOTH SIDES

#### CUSTOMIZABLE RACK

WITH MULTIPLE CONFIGURATIONS FOR STORAGE

PROPRIOCEPTIVE
PLATFORM +
TREADMILL
WITH 3D MOTION
PATENTED TECHNOLOGY