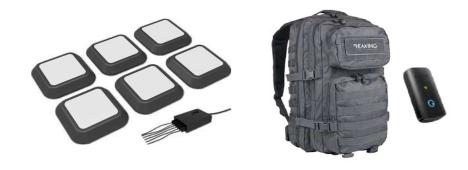

#### **USER FRIENDLY**

RE 1020 REAX LIGHTS

PRO1

- 12 SATELLITES
- 6 LIGHT COLORS
- INDUCTION CHARGING

WIFI

RE 1169 REAX LIGHTS RE 1147 REAX LIGHTS

PRO2

- 6 SATELLITES
- 6 LIGHT COLORS
- INDUCTION CHARGING

- 4 SATELLITES
- 6 LIGHT COLORS
- CABLE CHARGING

**BLUETOOTH** 

#### TRAVEL KIT

RE 1029 WIRELESS WI-FI ROUTER (TRAVEL BAG INCLUDED)