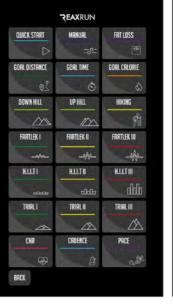

TRAINING PROGRAM THAT BETTER FITS YOUR GOALS WHILE CHECKING EACH DIFFERENT PARAMETER OF YOUR TRAINING.

REAXRUN

**QUICK START** 

MANUAL

FAT LOSS

**GOAL DISTANCE** 

**GOAL TIME** 

**GOAL CALORIE** 

DOWN HILL

UP HILL

HIKING

FARTLEK I - II - III

HIIT I - II - III

TRIAL I - II - III

CHR

**CADENCE** 

PACE