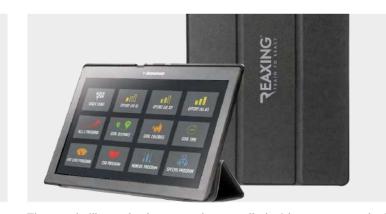

### 19' HIGH DEFINITION TOUCH SCREEN

Large 19" touch screen to display the several information provided by the software. Select one of the 21 training programs available.

### REMOTE AND LIVE CONTROL OPTIONS

The treadmill can also be remotely controlled with your personal tablet by downloading the dedicated app.