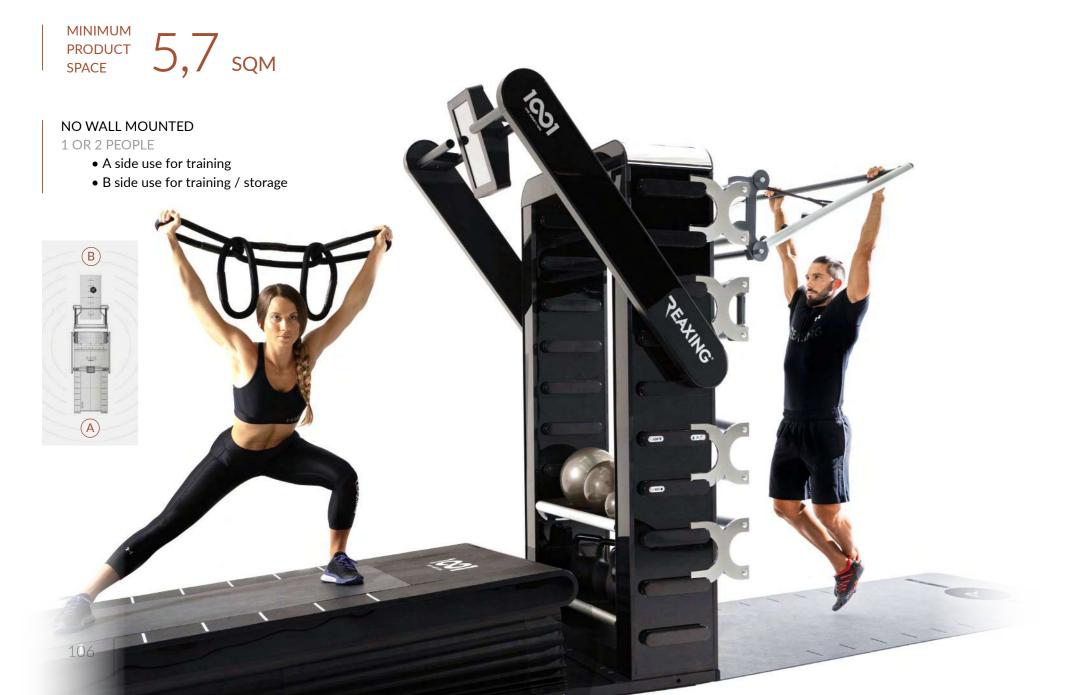

# AREA SET-UP

ONE-INFINITY-ONE IS VERSATILE AND CAN FIT IN ANY SPACE, CREATING NEUROREACTIVE TRAINING AREAS WHERE USERS CAN PERFORM A SAFE AND EFFECTIVE WORKOUT.

180° SPACE

#### NO WALL MOUNTED

TO TRAIN UP TO 8 PEOPLE IN THE SAME TIME

#### NO WALL MOUNTED

1 OR 2 PEOPLE

- A side use for training
- B side use for training / storage
- C side use for training / storage
- D side use for training / storage