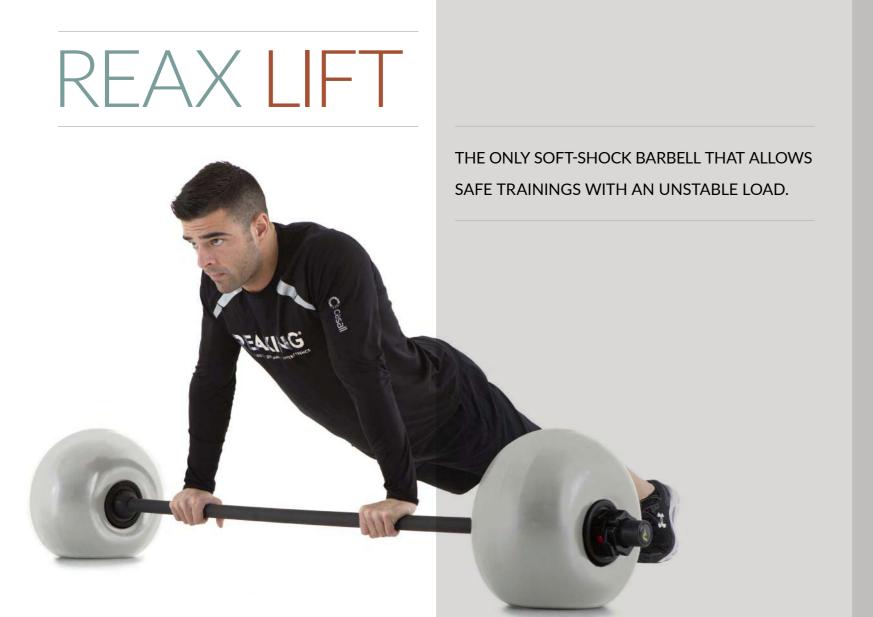

# REAX

THE UNPREDICTABLE LOAD

REAX LIFT IS THE FIRST BARBELL IN THE WORLD THAT DESTABILIZES THE MOVEMENT PATTERNS AND INCREASES THE MOTOR RESPONSE. THIS FEATURE INVOLVES A WIDE RANGE OF MUSCLE FIBRES AS THE USER NEEDS BOTH TO LIFT AND STABILIZE THE WEIGHT AT THE SAME TIME. THUS, THE USER WILL GET BETTER RESULTS USING LESS WEIGHT: AN EXCELLENT SOLUTION TO IMPROVE STRENGTH LOWERING THE JOINT STRESS.

### LIFTING AN UNSTABLE WEIGHT REQUIRES CON-

TINUOUS NEUROMUSCULAR ADAPTATION WITH

HIGH PROPRIOCEPTIVE ACTIVATION.

A traditional disc is inert so it only responds to gravity. REAX LIFT has an unstable fluid inside, which increases the dynamic movement during the lift. This stimulation increases the effort of the user in order to balance and control the weight. A double effort is required: overcoming the gravity and stabilizing the load.