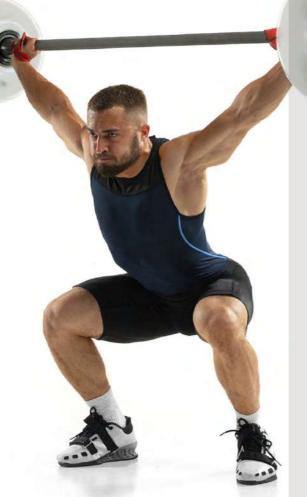

# REAX

THE UNPREDICTABLE LOAD

REAX LIFT IS THE FIRST BARBELL IN THE WORLD THAT DESTABILIZES THE MOVEMENT PATTERNS AND INCREASES THE MOTOR RESPONSE. THIS FEATURE INVOLVES A WIDE RANGE OF MUSCLE FIBRES AS THE USER NEEDS BOTH TO LIFT AND STABILIZE THE WEIGHT AT THE SAME TIME. THUS, THE USER WILL GET BETTER RESULTS USING LESS WEIGHT: AN EXCELLENT SOLUTION TO IMPROVE STRENGTH LOWERING THE JOINT STRESS.

### WINNING FEATURES

THE UNSTABLE LOAD INVOLVES PROPRIOCEPTIVE ABILITIES WITHOUT COMPARISON:

- > Increases the overall strength level
- > Increases the load control ability
- > Better abilities in dealing with sudden external dynamic interferences
- > Increases core-strength
- > Improves the ability to maintain balance
- > Increases the capacity to deal with potential harmful events

VERSATILE

Different weights and configurations allow the user to customize their training programs, improving any workout beyond the standard products.

REAX LIFT ALLOWS TO PERFORM ALL THE CLASSIC BARBELL EXERCISES WITH MANY VARIABLE ELEMENTS.