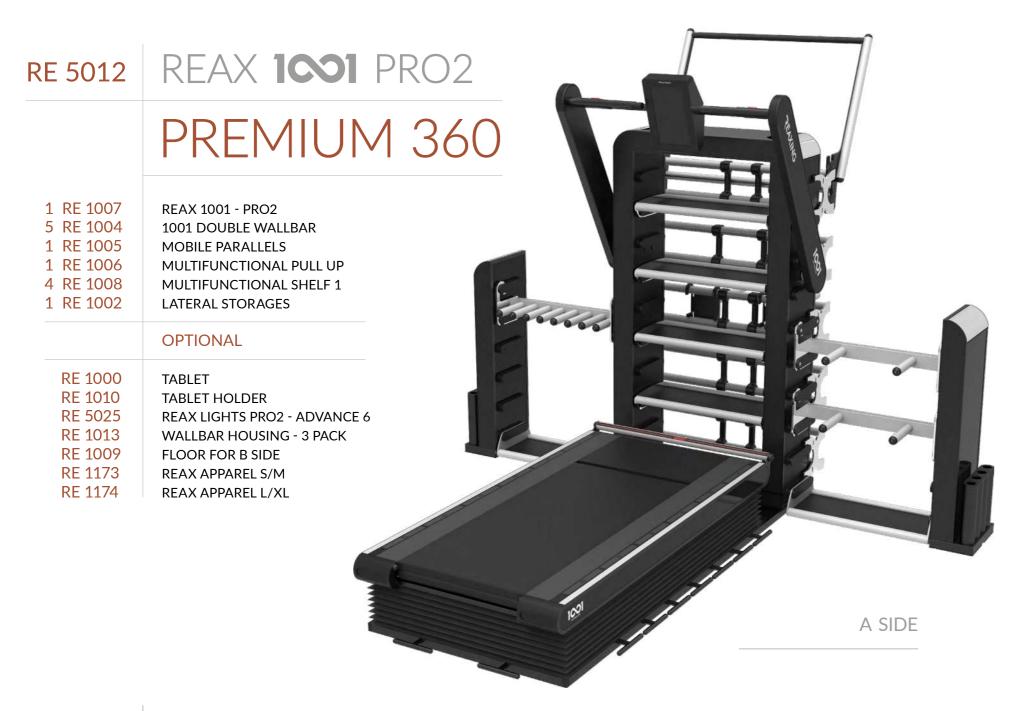

# REAX 1001 SOLUTION

**PURE 180** RE 1007

**EXECUTIVE 180** 

**FUNCTIONAL 180** 

ADVANCE 180

PREMIUM 180

ADVANCE 360 RE 5011

PREMIUM 360

REAX APPAREL L/XL

RE 1174

RE 5012 | REAX 1001 PRO2 PREMIUM 360 B SIDE