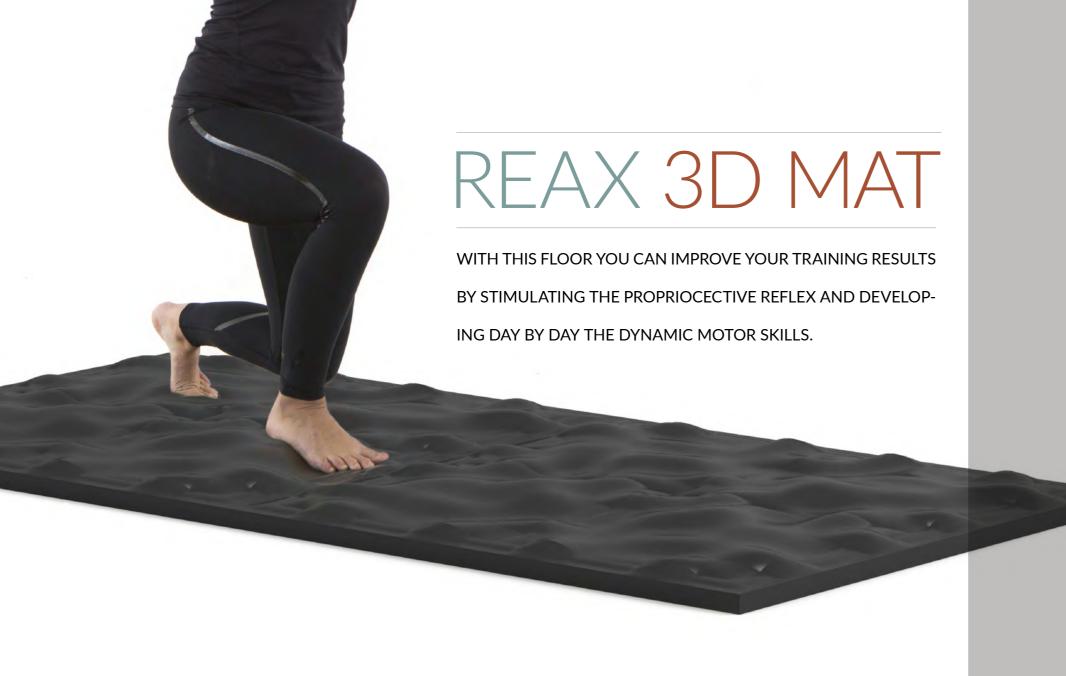

# REAX 3DMAT

THE SENSORY FLOOR

#### MODULAR FLOOR

THE MODULARITY OF 3D MAT ALLOWS TO CREATE SENSORY SURFACES OF ANY SIZE AND WITH DIFFERENT TEXTURES.