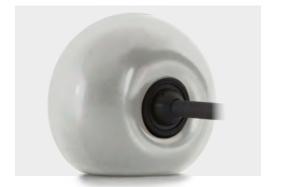

### LIFTING AN UNSTABLE WEIGHT REQUIRES CON-

TINUOUS NEUROMUSCULAR ADAPTATION WITH

HIGH PROPRIOCEPTIVE ACTIVATION.

A traditional disc is inert so it only responds to gravity. REAX LIFT has an unstable fluid inside, which increases the dynamic movement during the lift. This stimulation increases the effort of the user in order to balance and control the weight. A double effort is required: overcoming the gravity and stabilizing the load.

#### FLUID INSIDE

The fluid contained in the Reax disc generates unpredictable wave impulses.

The fluid moves in all directions destabilizing the tool.