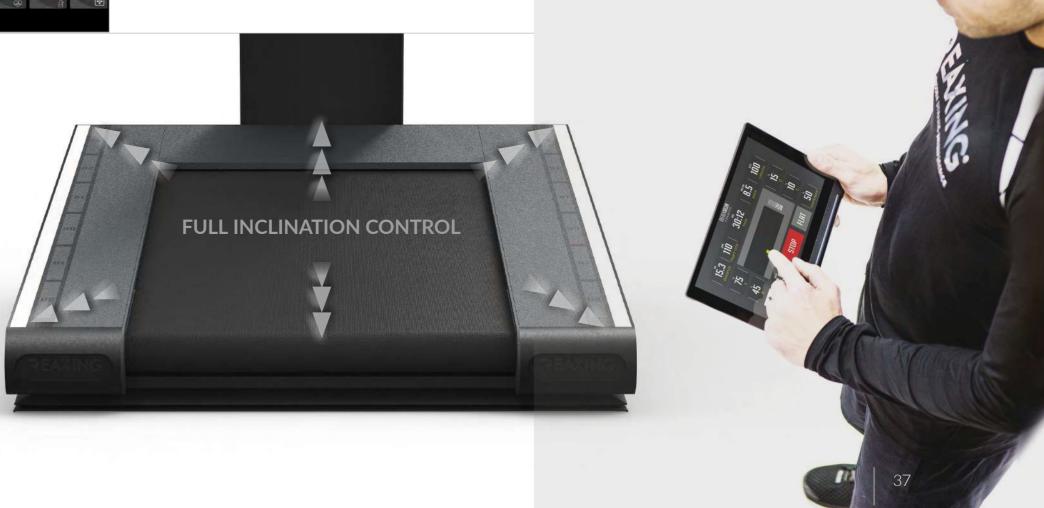

### WHY IS IT SO

THE BELT CAN REACH DIFFERENT INCLINATIONS
AND ANGLES, THIS MOVEMENT FORCES THE
USER TO CONSTANT ADAPTATIONS

+/- 11% FRONTAL INCLINATION RANGE

+/- 14% LATERAL INCLINATION RANGE

The movement increases the muscle activation, the engagement of the nervous system and consequently it rises the energy expenditure.

### REMOTE AND LIVE CONTROL OPTIONS

The treadmill can also be remotely controlled with your personal tablet by downloading the dedicated app.

### LEADING THE GAME

LIVE MODE

THE INNOVATIVE "LIVE" PROGRAM ALLOWS THE TRAINER TO DIRECTLY AND REMOTELY MANAGE THE INTERFERENCE

TOTAL CONTROL

RE 1014 REAX RUN PRO1