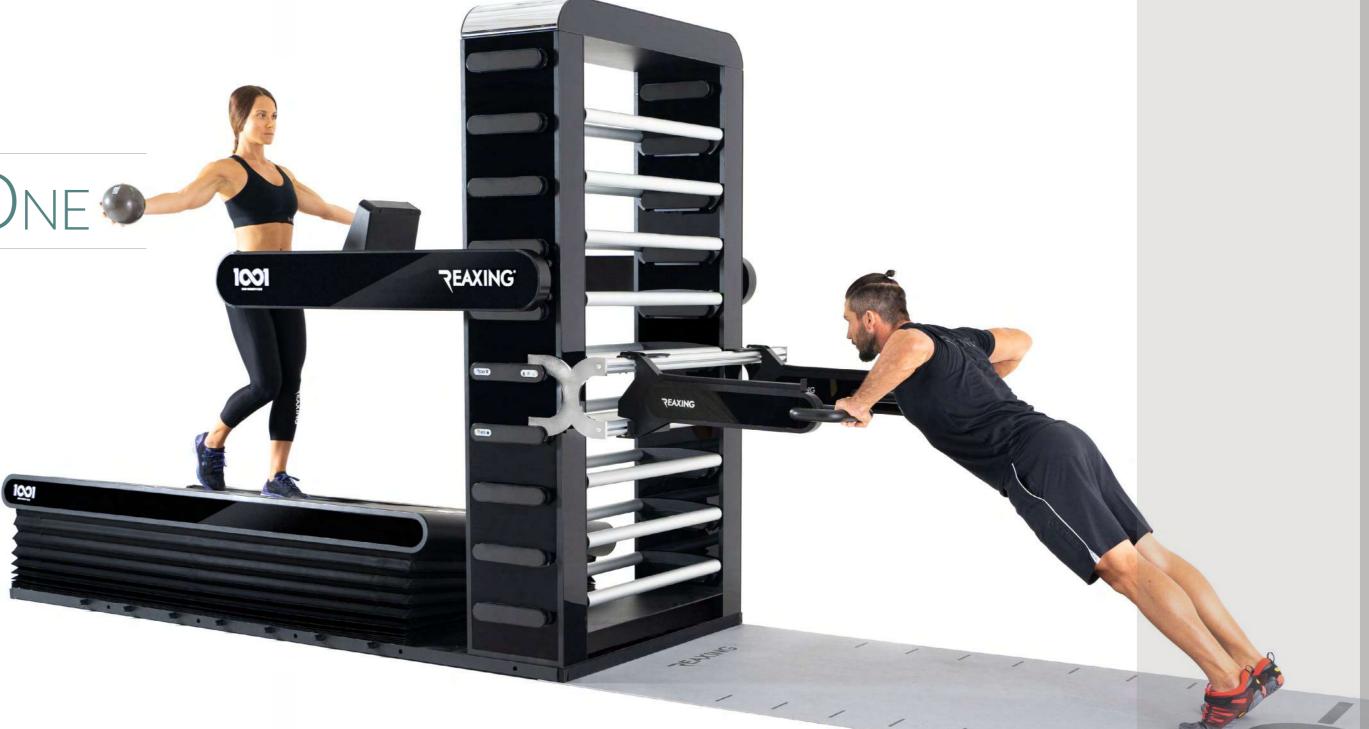

# REAX 1001

LIMITLESS STATION

FACE THE UNPREDICTABLE, AN EXCLUSIVE EXPERIENCE
WITH THE ONLY COGNITIVE, PROPRIOCEPTIVE AND NEUROFUNCTIONAL TRAINING STATION IN THE WORLD.

THE FIRST AND ONLY NEUROREACTIVE PIECE OF EQUIPMENT IN THE WORLD THAT ALLOWS YOU TO PERFORM A COGNITIVE, PROPRIOCEPTIVE AND NEUROFUNCTIONAL TRAINING IN JUST 4 SQM. ALL ALL OUR INNOVATIVE AND PATENTED SOLUTIONS IN A SINGLE PROFESSIONAL STATION. ONE-INFINITY-ONE GRANTS UNLIMITED TRAINING COMBINATIONS. A SMART FLOOR AS THE REAX BOARD, A UNIQUE 3D TREADMILL AS THE REAX RUN, A MULTI-PURPOSE STATION FOR FUNCTIONAL TRAINING AND STORAGE PURPOSES, AND FINALLY AN INTELLIGENT LIGHTING SYSTEM AS THE REAX LIGHTS.

#### CUSTOMIZABLE RACK

WITH MULTIPLE CONFIGURATIONS FOR STORAGE

PROPRIOCEPTIVE
PLATFORM +
TREADMILL
WITH 3D MOTION
PATENTED TECHNOLOGY