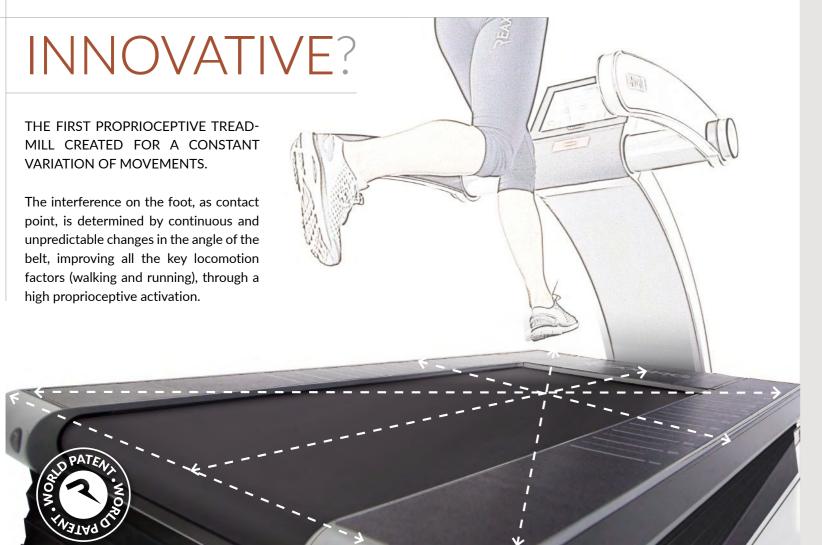

### WHY IS IT SO

THE BELT CAN REACH DIFFERENT INCLINATIONS
AND ANGLES, THIS MOVEMENT FORCES THE
USER TO CONSTANT ADAPTATIONS

+/- 11% FRONTAL INCLINATION RANGE

+/- 14% LATERAL INCLINATION RANGE

The movement increases the muscle activation, the engagement of the nervous system and consequently it rises the energy expenditure.

### WHY IS IT SO

WHY IS IT SO USEFUL FOR