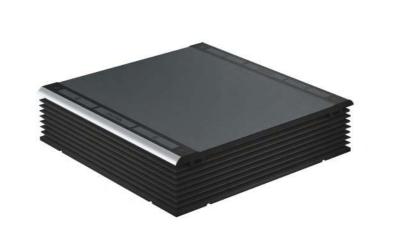

## REAX BOARD

THE SMART FLOOR

REAX BOARD IS THE PATENTED "SMART FLOOR" ABLE TO GENERATE SUDDEN DYNAMIC INTERFERENCES DURING THE EXERCISE.

EACH WORKOUT REACHES THE HIGHEST NEUROMUSCULAR INTENSITY LEVEL WITH ENDLESS TRAINING SOLUTIONS. STANDARD

### HIGH QUALITY SURFACE

Extra resistance rubber surface with high grip

### SHOCK ABSORB SURFACE

Soft surface version available on request

REAX BOARD 250 REAX BOARD 125 RE 1016 RE 1015 • CM 250 X 125 CM 125 X 125 • IN 49,21 X 49,21 • IN 49,21 X 98,42 • FRONTAL INCLINATION OF +/- 11% • FRONTAL INCLINATION OF +/- 11% • LATERAL INCLINATION OF +/- 14% • LATERAL INCLINATION OF +/- 14%