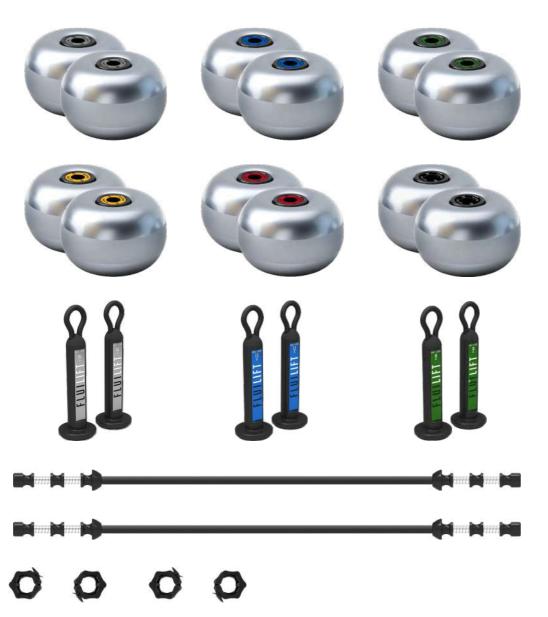

### REAX DISCS

RE1049 - 5 KG

RE1050 - 7,5 KG RE1051 - 10 KG

RE1052 - 15 KG

RE1053 - 20 KG RE1054 - 25 KG

### REAX BUNGEE

RE1055 FOR 5 KG RE1056 FOR 7,5 KG RE1057 FOR 10 KG

### REAX BAR

RE1062 OLYMPIC BAR - 220

RE1058 REAX BAR - 200

RE1240 OLYMPIC BAR - 200 RE1069 BAR COLLARS