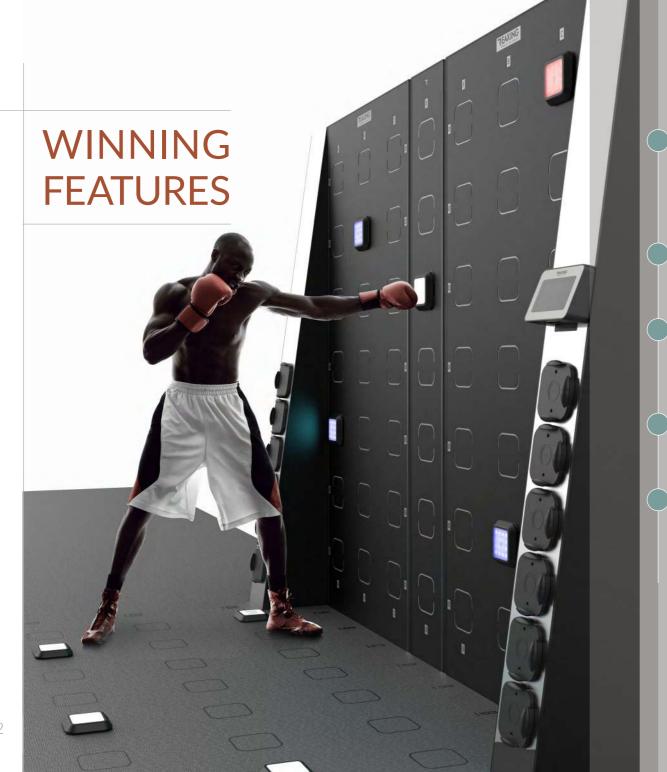

### WINNING FEATURES

THE UNSTABLE LOAD INVOLVES PROPRIOCEPTIVE ABILITIES WITHOUT COMPARISON:

- > Increases the overall strength level
- > Increases the load control ability
- > Better abilities in dealing with sudden external dynamic interferences
- > Increases core-strength
- > Improves the ability to maintain balance
- > Increases the capacity to deal with potential harmful events

THESE FEATURES ALLOW US TO BE EFFICIENT AND HIGH PERFORMING IN SPORTS BUT FOREMOST IN EVERY DAY LIFE.

UNIQUE

Made in Europe and worldwide patent

DURABLE

The technology used to create the Reax Lift ensures its durability, safety and ease of cleaning.