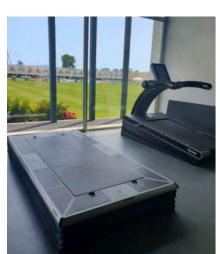

## REAX

REAL RUNNING

THE ONLY TREADMILL DESIGNED TO LOOK AFTER THE NATURAL NEEDS OF THE HUMAN LOCOMOTION. ONLY WITH THE REAX RUN YOU CAN EXPERIENCE THE SAME sensations OF A REAL OFF-ROAD JOG OR OF A WALK ON A TOUGH ROUTE. IT MAXIMISES THE PROPRIOCEPTIVE FACTORS OF MOVEMENT THROUGH THE WIDE-SPECTRUM MUSCULAR ACTIVATION AND THE CONTROLLED STRESS TO BALANCE. REAX RUN IS DUAL PURPOSE FOR INJURY PREVENTION AND SPORTS PERFORMANCE.

### UNIQUE

The only treadmill where you can run as you would do off-road or in the nature.

ORIGINAL

Made in Italy, patented and entirely based on the Italian concept and unique design.

1st in the world characterized by the 3D motion and the Sudden Dynamic Impulse technology.

### RELIABLE

Attention to details, built using the best materials to make it strong and durable.

Intuitive use thanks to our dedicated app. Also, It is possible to remotely control it via tablet.

POWERFUL & SILENT Equipped with 3 engines, silent even at high speed.