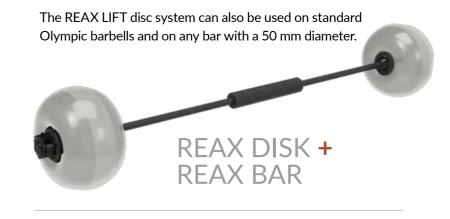

# REAX

THE UNPREDICTABLE LOAD

REAX LIFT IS THE FIRST BARBELL IN THE WORLD THAT DESTABILIZES THE MOVEMENT PATTERNS AND INCREASES THE MOTOR RESPONSE. THIS FEATURE INVOLVES A WIDE RANGE OF MUSCLE FIBRES AS THE USER NEEDS BOTH TO LIFT AND STABILIZE THE WEIGHT AT THE SAME TIME. THUS, THE USER WILL GET BETTER RESULTS USING LESS WEIGHT: AN EXCELLENT SOLUTION TO IMPROVE STRENGTH LOWERING THE JOINT STRESS.

### REAX BAR

RE1062 OLYMPIC BAR - 220

RE1058 REAX BAR - 200

RE1240 OLYMPIC BAR - 200 RE1069 BAR COLLARS