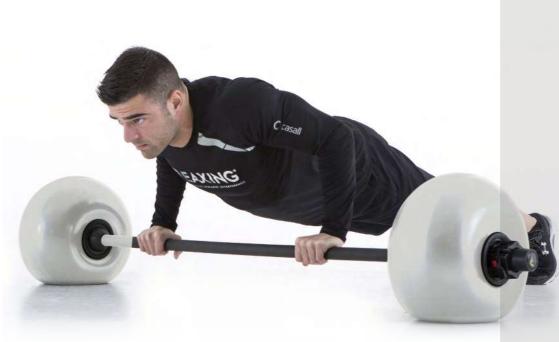

#### FLUID INSIDE

The fluid contained in the Reax disc generates unpredictable wave impulses.

The fluid moves in all directions destabilizing the tool.

### WAVE IMPULSE