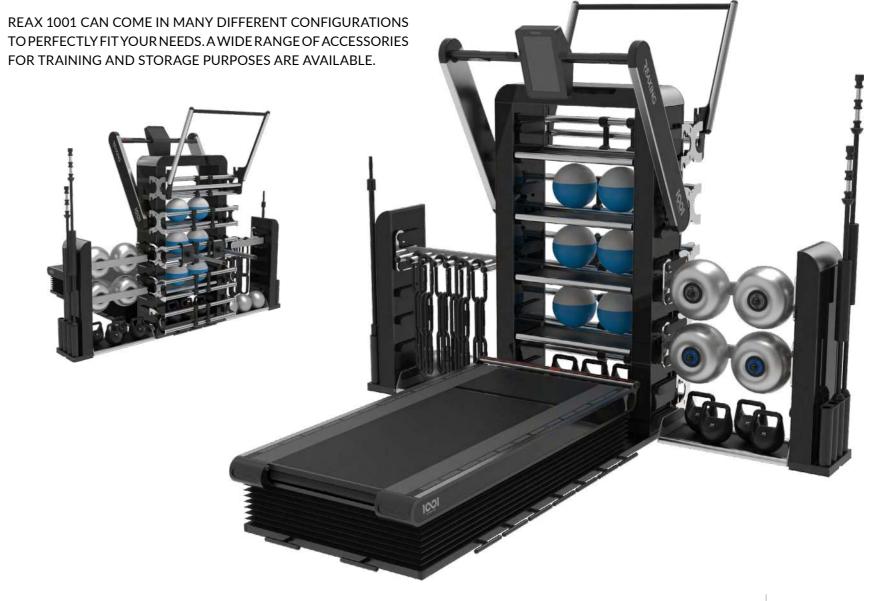

# REAX 1001

LIMITLESS STATION

FACE THE UNPREDICTABLE, AN EXCLUSIVE EXPERIENCE
WITH THE ONLY COGNITIVE, PROPRIOCEPTIVE AND NEUROFUNCTIONAL TRAINING STATION IN THE WORLD.

THE FIRST AND ONLY NEUROREACTIVE PIECE OF EQUIPMENT IN THE WORLD THAT ALLOWS YOU TO PERFORM A COGNITIVE, PROPRIOCEPTIVE AND NEUROFUNCTIONAL TRAINING IN JUST 4 SQM. ALL ALL OUR INNOVATIVE AND PATENTED SOLUTIONS IN A SINGLE PROFESSIONAL STATION. ONE-INFINITY-ONE GRANTS UNLIMITED TRAINING COMBINATIONS. A SMART FLOOR AS THE REAX BOARD, A UNIQUE 3D TREADMILL AS THE REAX RUN, A MULTI-PURPOSE STATION FOR FUNCTIONAL TRAINING AND STORAGE PURPOSES, AND FINALLY AN INTELLIGENT LIGHTING SYSTEM AS THE REAX LIGHTS.

#### CUSTOMIZABLE RACK

WITH MULTIPLE CONFIGURATIONS FOR STORAGE

PROPRIOCEPTIVE
PLATFORM +
TREADMILL
WITH 3D MOTION
PATENTED TECHNOLOGY

# REAX 1001 PRO2

SPECIAL VERSION WITH CUSTOMIZABLE RACK AND WITH MULTIPLE CONFIGURATIONS FOR TRAINING AND STORAGE

# ENDLESS COMBINATIONS

A WIDE RANGE OF TOOLS AVAILABLE TO ENRICH YOUR 1001 STATION

> RE 5025 REAX LIGHTS PRO2 - ADVANCED 6

RE 1000 TABLET RE 1010 TABLET HOLDER

RE 1008 MULTIFUNCTIONAL SHELF 1

RE 1002 LATERAL STORAGES