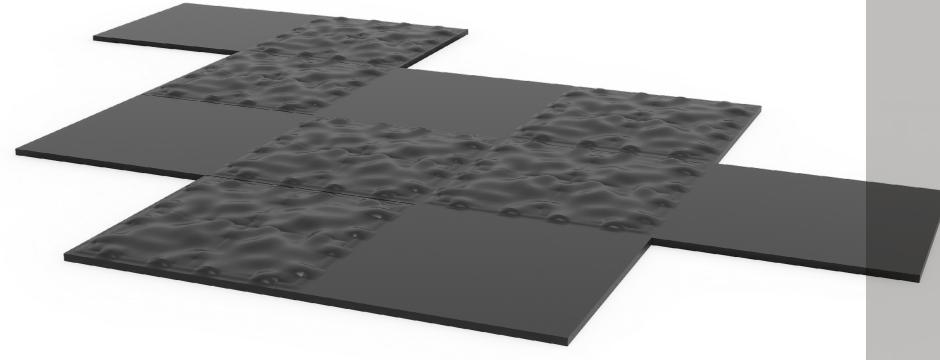

# REAX 3DMAT

THE SENSORY FLOOR

#### MODULAR FLOOR

THE MODULARITY OF 3D MAT ALLOWS TO CREATE SENSORY SURFACES OF ANY SIZE AND WITH DIFFERENT TEXTURES.

### 3D MAT