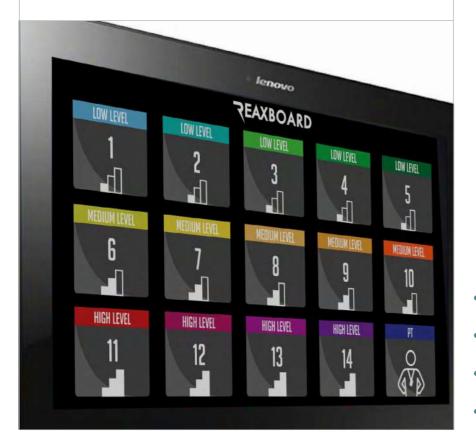

### 14 DIFFICULTY LEVELS

### **TABLET**

THE REAX BOARD APP WAS CONCEIVED TO DELIVER THE BEST EXPERIENCE TO TRAINERS AND USERS. THE APP FITS THE MOST COMMON REQUESTS IN THE PROFESSIONAL FIELD.

PRE-SET MODE AND PT MODE FOR MANUAL INTERFERENCE CONTROL

LOW LEVEL 1 - 2 - 3 - 4 - 5

MEDIUM LEVEL 6 - 7 - 8 - 9 - 10

HIGH LEVEL 11 - 12 - 13 - 14

PT MODE

- SPECIAL APP INCLUDED
- PRE-SET PROGRAMS
- LIVE MODE CONTROL
- USER FRIENDLY INTERFACE