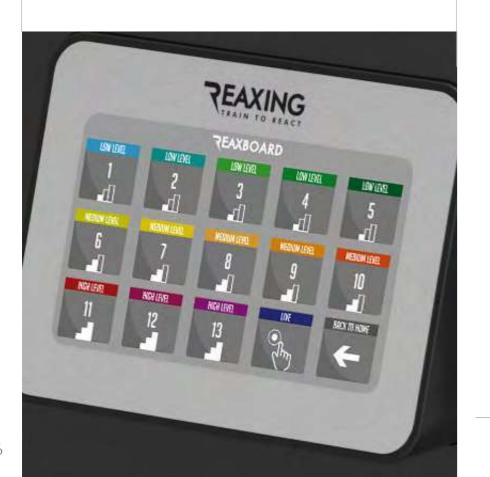

### 14 DIFFICULTY LEVELS

### 14 DIFFICULTY LEVELS

THE EXCLUSIVE LIVE PROGRAM ALLOWS PRE-SET MODE AND THE TRAINER TO REMOTELY CONTROL PT MODE FOR MANUAL INTERFERENCE CONTROL ALL THE DYNAMIC INTERFERENCES.

LOW LEVEL 1 - 2 - 3 - 4 - 5

MEDIUM LEVEL 6 - 7 - 8 - 9 - 10

HIGH LEVEL 11 - 12 - 13 - 14

PT MODE

RE 1015 REAX BOARD 250