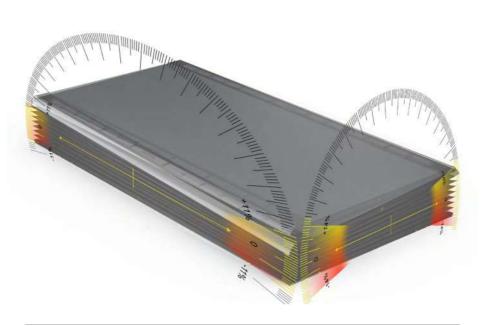

### WHY IS IT SO

THE BELT CAN REACH DIFFERENT INCLINATIONS
AND ANGLES, THIS MOVEMENT FORCES THE
USER TO CONSTANT ADAPTATIONS

+/- 11% FRONTAL INCLINATION RANGE

+/- 14% LATERAL INCLINATION RANGE

The movement increases the muscle activation, the engagement of the nervous system and consequently it rises the energy expenditure.

### WHY IS IT SO

THE REAX BOARD IS THE ONLY SMART FLOOR WITH **3D MOTION** TECHNOLOGY THAT PERFORMS SUDDEN INCLINATIONS IN EVERY DIRECTION.

49

Due to the variation of the inclination and the training planes, the user is forced to a constant adaptation for a real NEUROREACTIVE TRAINING. Each movement requires a higher muscular activation and nervous system engagement, resulting in greater energy consumption.