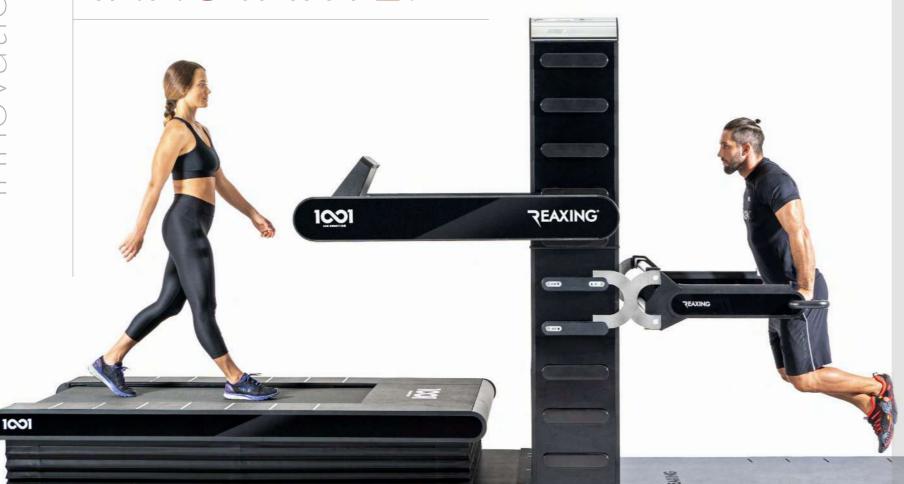

# REAX 1001

LIMITLESS STATION

FACE THE UNPREDICTABLE, AN EXCLUSIVE EXPERIENCE
WITH THE ONLY COGNITIVE, PROPRIOCEPTIVE AND NEUROFUNCTIONAL TRAINING STATION IN THE WORLD.

THE FIRST AND ONLY NEUROREACTIVE PIECE OF EQUIPMENT IN THE WORLD THAT ALLOWS YOU TO PERFORM A COGNITIVE, PROPRIOCEPTIVE AND NEUROFUNCTIONAL TRAINING IN JUST 4 SQM. ALL ALL OUR INNOVATIVE AND PATENTED SOLUTIONS IN A SINGLE PROFESSIONAL STATION. ONE-INFINITY-ONE GRANTS UNLIMITED TRAINING COMBINATIONS. A SMART FLOOR AS THE REAX BOARD, A UNIQUE 3D TREADMILL AS THE REAX RUN, A MULTI-PURPOSE STATION FOR FUNCTIONAL TRAINING AND STORAGE PURPOSES, AND FINALLY AN INTELLIGENT LIGHTING SYSTEM AS THE REAX LIGHTS.

# 4-IN-1 TRAINING SOLUTIONS

PROPRIOCEPTIVE TREADMILL

The only treadmill that performs sudden and unpredictable inclinations in all directions while running.

**COGNITIVE LIGHTS SYSTEM** 

The lighting system that merges the cognitive and the reactive training.

PROPRIOCEPTIVE PLATFORM

The only training board adopting the **Sudden Dynamic Impulses** technology.

**FUNCTIONAL EQUIPMENT** 

A wide range of tools for the smartest trainers. Multi combinations to create a wide number of workouts.

#### CUSTOMIZABLE RACK

WITH MULTIPLE CONFIGURATIONS FOR STORAGE

PROPRIOCEPTIVE
PLATFORM +
TREADMILL
WITH 3D MOTION
PATENTED TECHNOLOGY