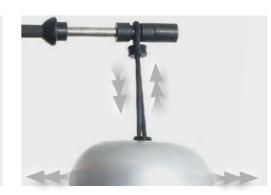

### LIFTING AN UNSTABLE WEIGHT REQUIRES CON-

TINUOUS NEUROMUSCULAR ADAPTATION WITH

HIGH PROPRIOCEPTIVE ACTIVATION.

A traditional disc is inert so it only responds to gravity. REAX LIFT has an unstable fluid inside, which increases the dynamic movement during the lift. This stimulation increases the effort of the user in order to balance and control the weight. A double effort is required: overcoming the gravity and stabilizing the load.

### REAX LIFT OFFERS NEW MOVEMENT PER-SPECTIVES THANKS TO THE INTERFERENCES PRODUCED BY THE 3D WAVE TECHNOLOGY.

An ordinary weight-lifting exercise requires a linear and constant effort. Using our elastic accessories the motor interference can increase up to very complex movements.

### WAVE IMPULSE

#### FLUID INSIDE

The fluid contained in the Reax disc generates unpredictable wave impulses.

The fluid moves in all directions destabilizing the tool.