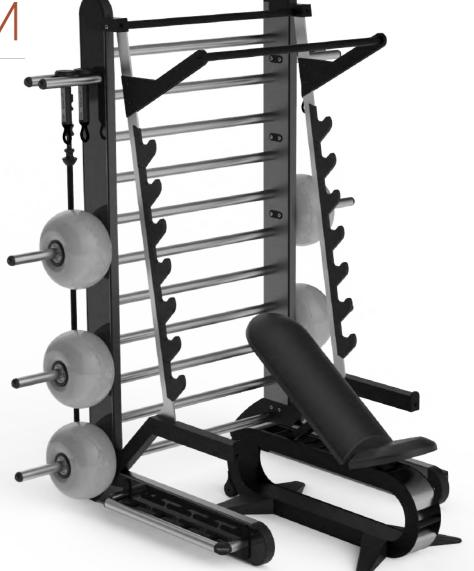

### MULTIPLE CONFIGURATIONS

153

EXPLORING
REAX LIFT
SYSTFM

DISCOVER THE REAX LIFT, THE WIDE RANGE OF TRAINING & STORAGE ACCESSORIES

### REAX RACK PRO1

REAX BENCH

RE1041

RE1042

| LENGTH | CM   IN | 159,00   62,60 |
|--------|---------|----------------|
| HEIGHT | CM   IN | 250,00   98,43 |
| WIDTH  | CM IN   | 181,00   71,26 |

### REAX DISCS

RE1049 - 5 KG

RE1050 - 7,5 KG RE1051 - 10 KG

RE1052 - 15 KG

RE1053 - 20 KG RE1054 - 25 KG

### REAX BAR

RE1062 OLYMPIC BAR - 220

RE1058 REAX BAR - 200

RE1240 OLYMPIC BAR - 200 RE1069 BAR COLLARS

### **REAX RACK TOOLS**

RE1070 REAX DISK HOLDER RE1005 MOBILE PARALLELS

### REAX STORAGE

RE1059 VERTICAL STORAGE 1 RE1060 VERTICAL STORAGE 2

CHOOSE YOUR