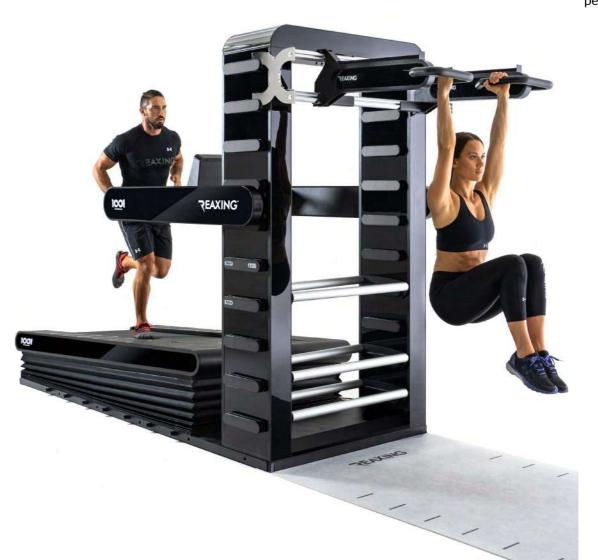

# REAX 1001

LIMITLESS STATION

FACE THE UNPREDICTABLE, AN EXCLUSIVE EXPERIENCE
WITH THE ONLY COGNITIVE, PROPRIOCEPTIVE AND NEUROFUNCTIONAL TRAINING STATION IN THE WORLD.

THE FIRST AND ONLY NEUROREACTIVE PIECE OF EQUIPMENT IN THE WORLD THAT ALLOWS YOU TO PERFORM A COGNITIVE, PROPRIOCEPTIVE AND NEUROFUNCTIONAL TRAINING IN JUST 4 SQM. ALL ALL OUR INNOVATIVE AND PATENTED SOLUTIONS IN A SINGLE PROFESSIONAL STATION. ONE-INFINITY-ONE GRANTS UNLIMITED TRAINING COMBINATIONS. A SMART FLOOR AS THE REAX BOARD, A UNIQUE 3D TREADMILL AS THE REAX RUN, A MULTI-PURPOSE STATION FOR FUNCTIONAL TRAINING AND STORAGE PURPOSES, AND FINALLY AN INTELLIGENT LIGHTING SYSTEM AS THE REAX LIGHTS.

# INFINITE EXERCISES IN LESS THAN 4 SQM

CARDIO

TONING

COGNITIVE TRAINING PROPRIOCEPTIVE TRAINING

NEUROFUNCTIONAL TRAINING

# 4-IN-1 TRAINING SOLUTIONS

PROPRIOCEPTIVE TREADMILL

The only treadmill that performs sudden and unpredictable inclinations in all directions while running.

**COGNITIVE LIGHTS SYSTEM** 

The lighting system that merges the cognitive and the reactive training.

PROPRIOCEPTIVE PLATFORM

The only training board adopting the **Sudden Dynamic Impulses** technology.

**FUNCTIONAL EQUIPMENT** 

A wide range of tools for the smartest trainers. Multi combinations to create a wide number of workouts.

#### SPACE-SAVING

In 4sqm only you can find a treadmill, a smart proprioceptive floor and a multifunctional and cognitive station (pro-1 version)