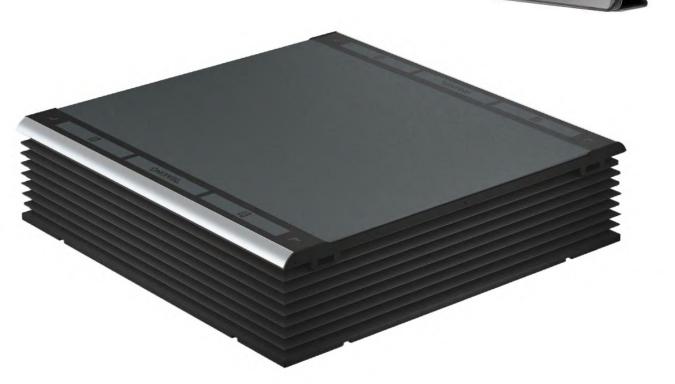

## REAX BOARD

THE SMART FLOOR

REAX BOARD IS THE PATENTED "SMART FLOOR" ABLE TO GENERATE SUDDEN DYNAMIC INTERFERENCES DURING THE EXERCISE.

EACH WORKOUT REACHES THE HIGHEST NEUROMUSCULAR INTENSITY LEVEL WITH ENDLESS TRAINING SOLUTIONS. STANDARD

THE REAX BOARD WAS BORN FROM A REVOLUTIONARY IDEA: transforming a stable and predictable training environment into an unstable and unpredictable one to perform any type of exercise.

### WHY IS IT SO

THE REAX BOARD IS THE ONLY SMART FLOOR WITH **3D MOTION** TECHNOLOGY THAT PERFORMS SUDDEN INCLINATIONS IN EVERY DIRECTION.

49

Due to the variation of the inclination and the training planes, the user is forced to a constant adaptation for a real NEUROREACTIVE TRAINING. Each movement requires a higher muscular activation and nervous system engagement, resulting in greater energy consumption.