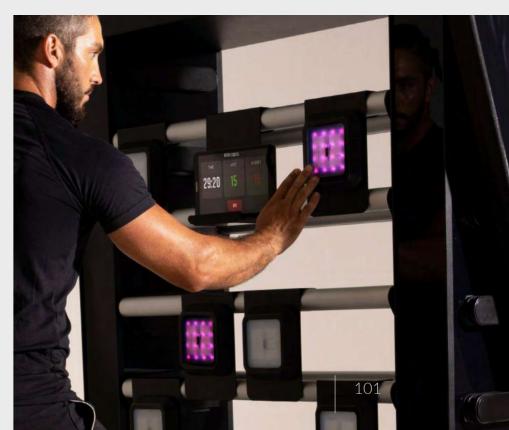

# REAX 1001

LIMITLESS STATION

FACE THE UNPREDICTABLE, AN EXCLUSIVE EXPERIENCE
WITH THE ONLY COGNITIVE, PROPRIOCEPTIVE AND NEUROFUNCTIONAL TRAINING STATION IN THE WORLD.

THE FIRST AND ONLY NEUROREACTIVE PIECE OF EQUIPMENT IN THE WORLD THAT ALLOWS YOU TO PERFORM A COGNITIVE, PROPRIOCEPTIVE AND NEUROFUNCTIONAL TRAINING IN JUST 4 SQM. ALL ALL OUR INNOVATIVE AND PATENTED SOLUTIONS IN A SINGLE PROFESSIONAL STATION. ONE-INFINITY-ONE GRANTS UNLIMITED TRAINING COMBINATIONS. A SMART FLOOR AS THE REAX BOARD, A UNIQUE 3D TREADMILL AS THE REAX RUN, A MULTI-PURPOSE STATION FOR FUNCTIONAL TRAINING AND STORAGE PURPOSES, AND FINALLY AN INTELLIGENT LIGHTING SYSTEM AS THE REAX LIGHTS.

#### 15" HIGH DEFINITION TOUCH SCREEN

On the large display you can watch exercise tutorials to manage your ideal workout, receiving all the information needed.

#### **DESIGNED FOR PROFESSIONALS**

The marks on the training surface allow the user to have a better perception of the right starting position for the exercise.