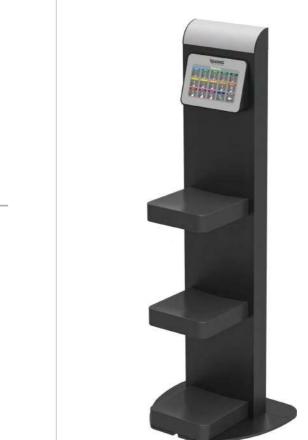

# REAX LIGHTS PRO

THE CLEVER LIGHTS

REAX LIGHTS PRO IS AN INTELLIGENT AND PATENTED SYSTEM, UNIQUE FOR ITS VERSATILITY AND USER-FRIENDLY. AN INTEGRATED CONCEPT DESIGNED TO DEVELOP INTERACTIVE TRAINING PROGRAMMES, COMBINATIONS OF TASKS AND REFLEXES IMPROVEMENT. THE REAX LIGHTS SYSTEM IS THE ONLY ONE THAT INCLUDES MOBILE SATELLITES, WALLS AND FLOORS, AS WELL AS A COMPLETE RANGE OF ACCESSORIES FOR AN INNOVATIVE COGNITIVE TRAINING.

#### **USER FRIENDLY**

RE 1020 REAX LIGHTS

PRO1

- 12 SATELLITES
- 6 LIGHT COLORS
- INDUCTION CHARGING

WIFI

RE 1169 REAX LIGHTS RE 1147 REAX LIGHTS

PRO2

- 6 SATELLITES
- 6 LIGHT COLORS
- INDUCTION CHARGING

## TRAINING WALLS RE 1021 PREMIUM STATION

RE 1027 IRON PANEL **RE 1032 WALLBAR** 

# PREMIUM STATION