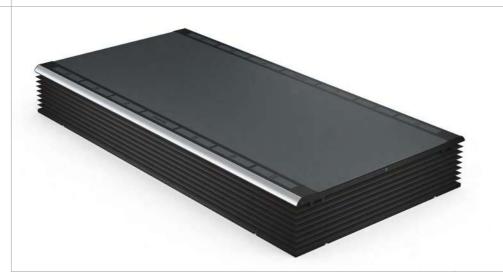

## REAX BOARD

THE SMART FLOOR

REAX BOARD IS THE PATENTED "SMART FLOOR" ABLE TO GENERATE SUDDEN DYNAMIC INTERFERENCES DURING THE EXERCISE.

EACH WORKOUT REACHES THE HIGHEST NEUROMUSCULAR INTENSITY LEVEL WITH ENDLESS TRAINING SOLUTIONS. STANDARD

THE REAX BOARD WAS BORN FROM A REVOLUTIONARY IDEA: transforming a stable and predictable training environment into an unstable and unpredictable one to perform any type of exercise.

### WHY IS IT SO

THE REAX BOARD IS THE ONLY SMART FLOOR WITH **3D MOTION** TECHNOLOGY THAT PERFORMS SUDDEN INCLINATIONS IN EVERY DIRECTION.

49

Due to the variation of the inclination and the training planes, the user is forced to a constant adaptation for a real NEUROREACTIVE TRAINING. Each movement requires a higher muscular activation and nervous system engagement, resulting in greater energy consumption.