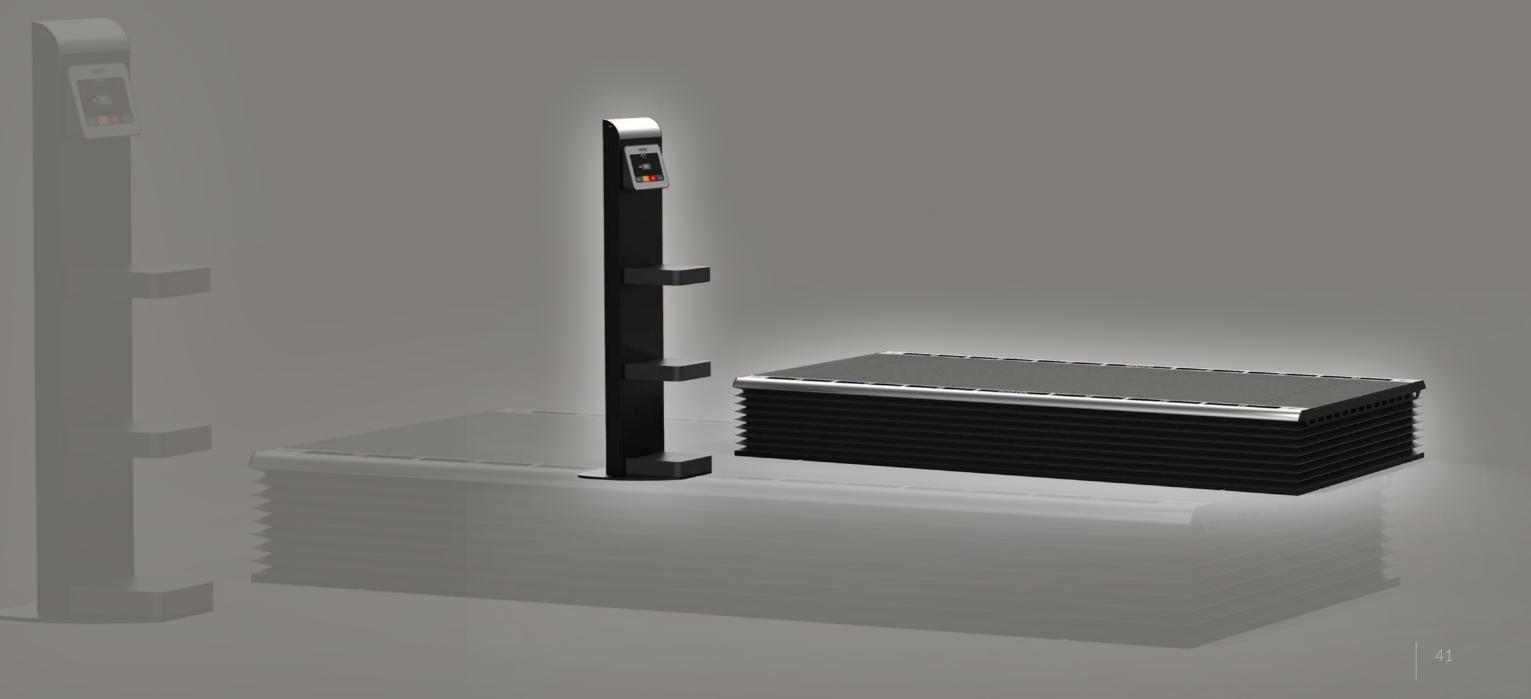

## REAX BOARD

THE SMART FLOOR

REAX BOARD IS THE PATENTED "SMART FLOOR" ABLE TO GENERATE SUDDEN DYNAMIC INTERFERENCES DURING THE EXERCISE.

EACH WORKOUT REACHES THE HIGHEST NEUROMUSCULAR INTENSITY LEVEL WITH ENDLESS TRAINING SOLUTIONS. STANDARD

THE REAX BOARD WAS BORN FROM A REVOLUTIONARY IDEA: transforming a stable and predictable training environment into an unstable and unpredictable one to perform any type of exercise.