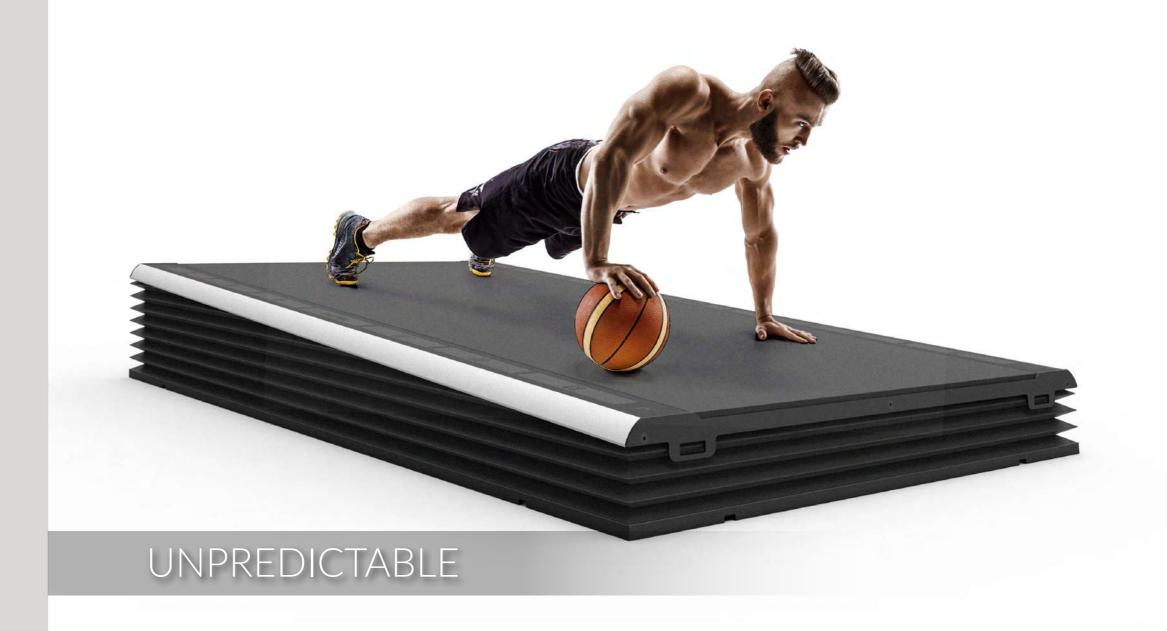

## REAX BOARD

THE SMART FLOOR

REAX BOARD IS THE PATENTED "SMART FLOOR" ABLE TO GENERATE SUDDEN DYNAMIC INTERFERENCES DURING THE EXERCISE.

EACH WORKOUT REACHES THE HIGHEST NEUROMUSCULAR INTENSITY LEVEL WITH ENDLESS TRAINING SOLUTIONS. STANDARD

THE REAX BOARD WAS BORN FROM A REVOLUTIONARY IDEA: transforming a stable and predictable training environment into an unstable and unpredictable one to perform any type of exercise.