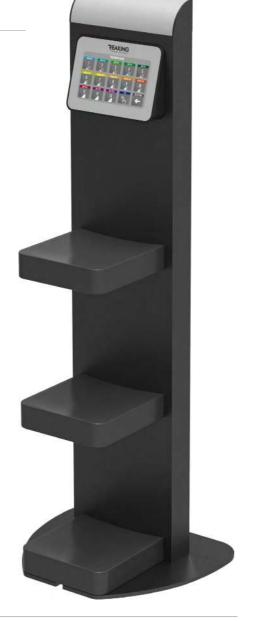

## REAX BOARD

THE SMART FLOOR

REAX BOARD IS THE PATENTED "SMART FLOOR" ABLE TO GENERATE SUDDEN DYNAMIC INTERFERENCES DURING THE EXERCISE.

EACH WORKOUT REACHES THE HIGHEST NEUROMUSCULAR INTENSITY LEVEL WITH ENDLESS TRAINING SOLUTIONS. STANDARD

THE REAX BOARD WAS BORN FROM A REVOLUTIONARY IDEA: transforming a stable and predictable training environment into an unstable and unpredictable one to perform any type of exercise.

### WHY IS IT SO

THE REAX BOARD IS THE ONLY SMART FLOOR WITH **3D MOTION** TECHNOLOGY THAT PERFORMS SUDDEN INCLINATIONS IN EVERY DIRECTION.

49

Due to the variation of the inclination and the training planes, the user is forced to a constant adaptation for a real NEUROREACTIVE TRAINING. Each movement requires a higher muscular activation and nervous system engagement, resulting in greater energy consumption.

### **TECHNICAL GRAPHICS**

Side marks to identify the correct position

### **ANCHORING TOOLS**

Anchoring for accessories and training tools

### HIGH QUALITY SURFACE

Extra resistance rubber surface with high grip

### SHOCK ABSORB SURFACE

Soft surface version available on request

REAX BOARD 250 REAX BOARD 125 RE 1016 RE 1015 • CM 250 X 125 CM 125 X 125 • IN 49,21 X 49,21 • IN 49,21 X 98,42 • FRONTAL INCLINATION OF +/- 11% • FRONTAL INCLINATION OF +/- 11% • LATERAL INCLINATION OF +/- 14% • LATERAL INCLINATION OF +/- 14%