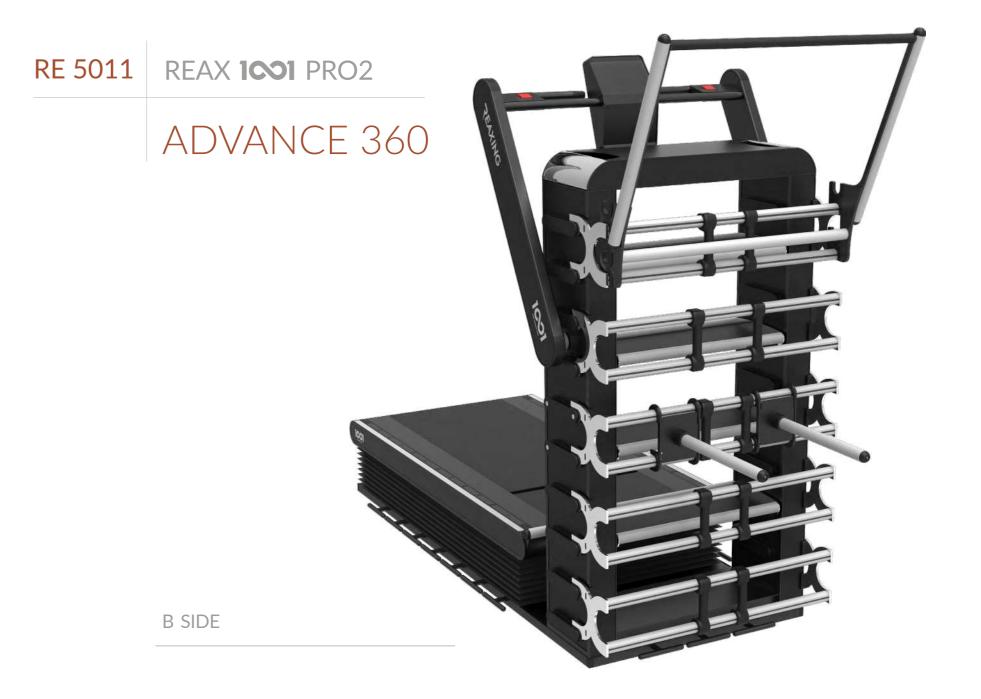

# REAX 1001 SOLUTION

**PURE 180** RE 1007

**EXECUTIVE 180** 

**FUNCTIONAL 180** 

ADVANCE 180

PREMIUM 180

ADVANCE 360 RE 5011

PREMIUM 360

RE 5009 REAX **1001** PRO2 ADVANCE 180 1 RE 1007 REAX 1001 - PRO2 4 RE 1004 1001 DOUBLE WALLBAR 1 RE 1005 MOBILE PARALLELS 1 RE 1006 MULTIFUNCTIONAL PULL UP 4 RE 1008 **MULTIFUNCTIONAL SHELF 1** OPTIONAL RE 1000 TABLET RE 1010 TABLET HOLDER RE 5025 REAX LIGHTS PRO2 - ADVANCED 6 RE 1013 WALLBAR HOUSING - 3 PACK RE 1173 REAX APPAREL S/M