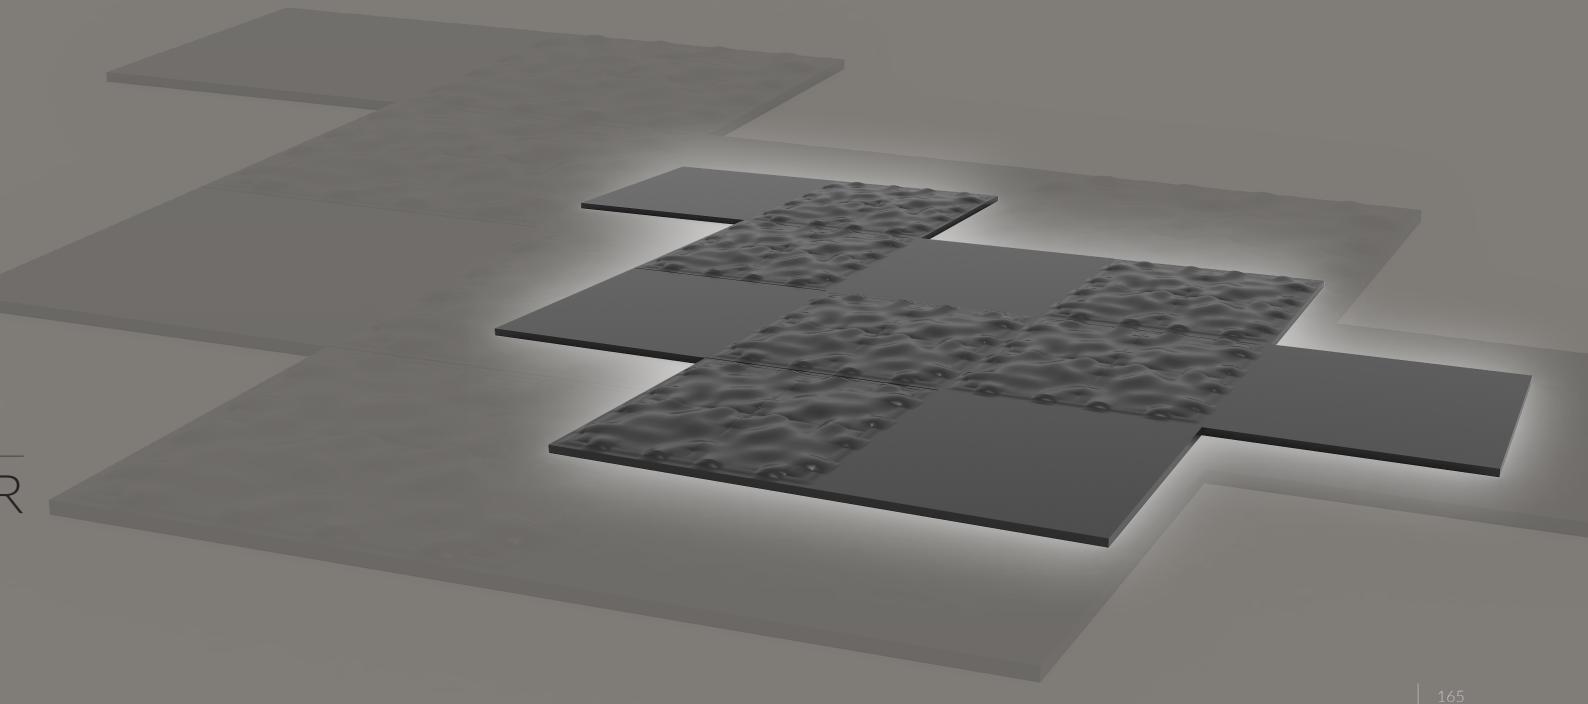

# REAX 3DMAT

THE SENSORY FLOOR

#### MODULAR FLOOR

THE MODULARITY OF 3D MAT ALLOWS TO CREATE SENSORY SURFACES OF ANY SIZE AND WITH DIFFERENT TEXTURES.