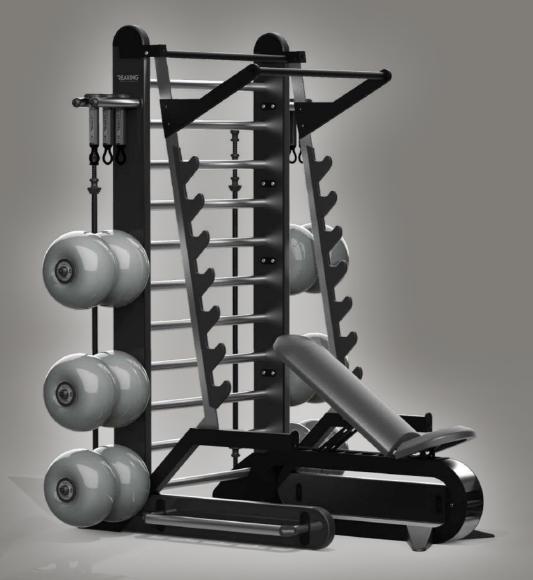

### REAX RACK PRO1

REAX BENCH

RE1041

RE1042

| LENGTH | CM   IN | 159,00   62,60 |
|--------|---------|----------------|
| HEIGHT | CM   IN | 250,00   98,43 |
| WIDTH  | CM IN   | 181,00   71,26 |

#### LENGTH CM | IN 153,00 | 60,24 HEIGHT CM | IN 65,00 | 25,60 WIDTH CM | IN 150,00 | 59,06