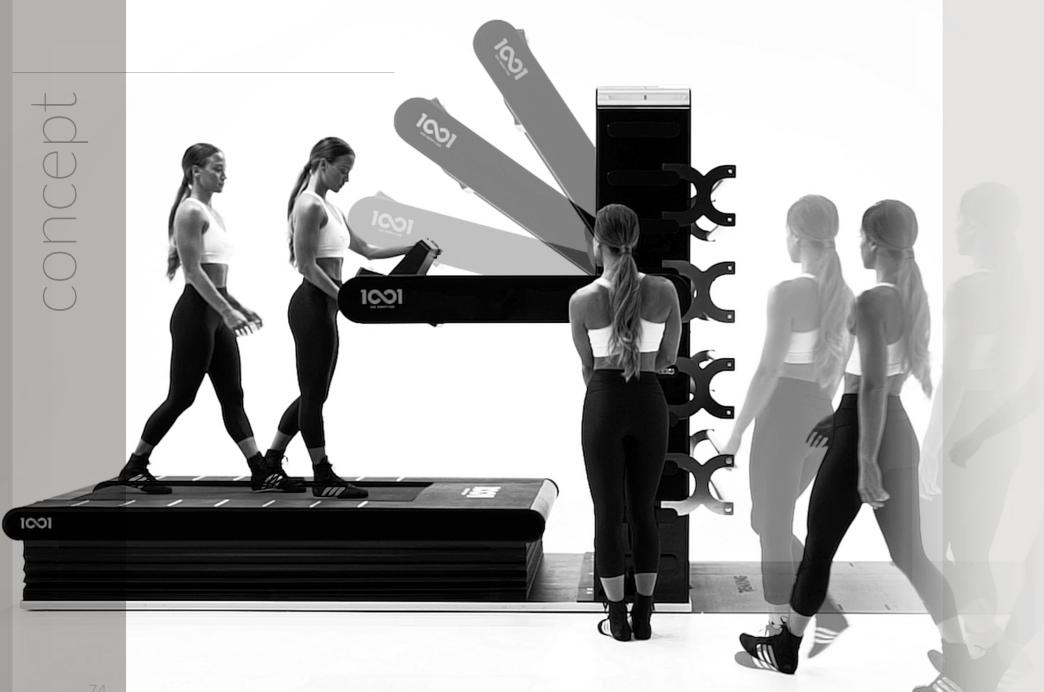

#### CUSTOMIZABLE RACK

WITH MULTIPLE CONFIGURATIONS FOR STORAGE

PROPRIOCEPTIVE
PLATFORM +
TREADMILL
WITH 3D MOTION
PATENTED TECHNOLOGY

# ENDLESS COMBINATIONS

A WIDE RANGE OF TOOLS AVAILABLE TO ENRICH YOUR 1001 STATION

> RE 5025 REAX LIGHTS PRO2 - ADVANCED 6

RE 1000 TABLET RE 1010 TABLET HOLDER

RE 1008 MULTIFUNCTIONAL SHELF 1

RE 1002 LATERAL STORAGES

# REAX 1001 SOLUTION

**PURE 180** RE 1007

**EXECUTIVE 180** 

**FUNCTIONAL 180** 

ADVANCE 180

PREMIUM 180

ADVANCE 360 RE 5011

PREMIUM 360