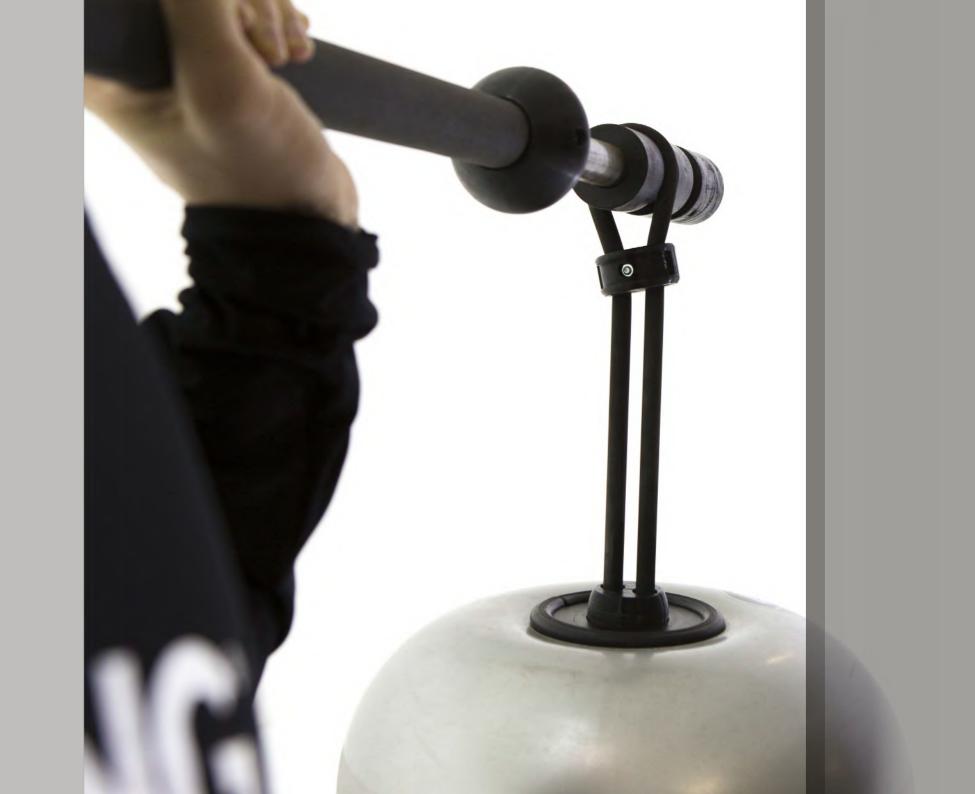

#### **BUNGEE TOOL**

Reax Lift offers, using a bungee tool, an additional rebound effect that increases the difficulty level of the exercise.