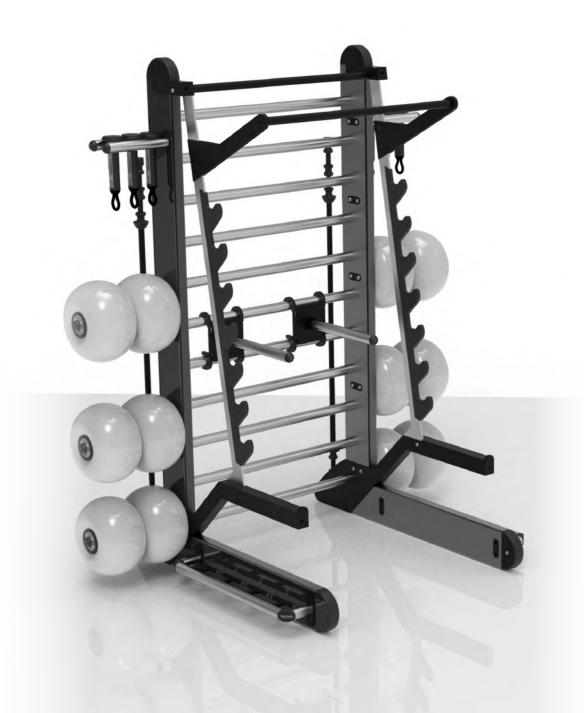

### REAX RACK PRO1

REAX BENCH

RE1041

RE1042

| LENGTH | CM   IN | 159,00   62,60 |
|--------|---------|----------------|
| HEIGHT | CM   IN | 250,00   98,43 |
| WIDTH  | CM IN   | 181,00   71,26 |

### **REAX RACK TOOLS**

RE1070 REAX DISK HOLDER RE1005 MOBILE PARALLELS

### REAX STORAGE

RE1059 VERTICAL STORAGE 1 RE1060 VERTICAL STORAGE 2

CHOOSE YOUR