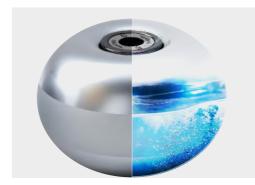

### LIFTING AN UNSTABLE WEIGHT REQUIRES CON-

TINUOUS NEUROMUSCULAR ADAPTATION WITH

HIGH PROPRIOCEPTIVE ACTIVATION.

A traditional disc is inert so it only responds to gravity. REAX LIFT has an unstable fluid inside, which increases the dynamic movement during the lift. This stimulation increases the effort of the user in order to balance and control the weight. A double effort is required: overcoming the gravity and stabilizing the load.

#### FLUID INSIDE

The fluid contained in the Reax disc generates unpredictable wave impulses.

The fluid moves in all directions destabilizing the tool.