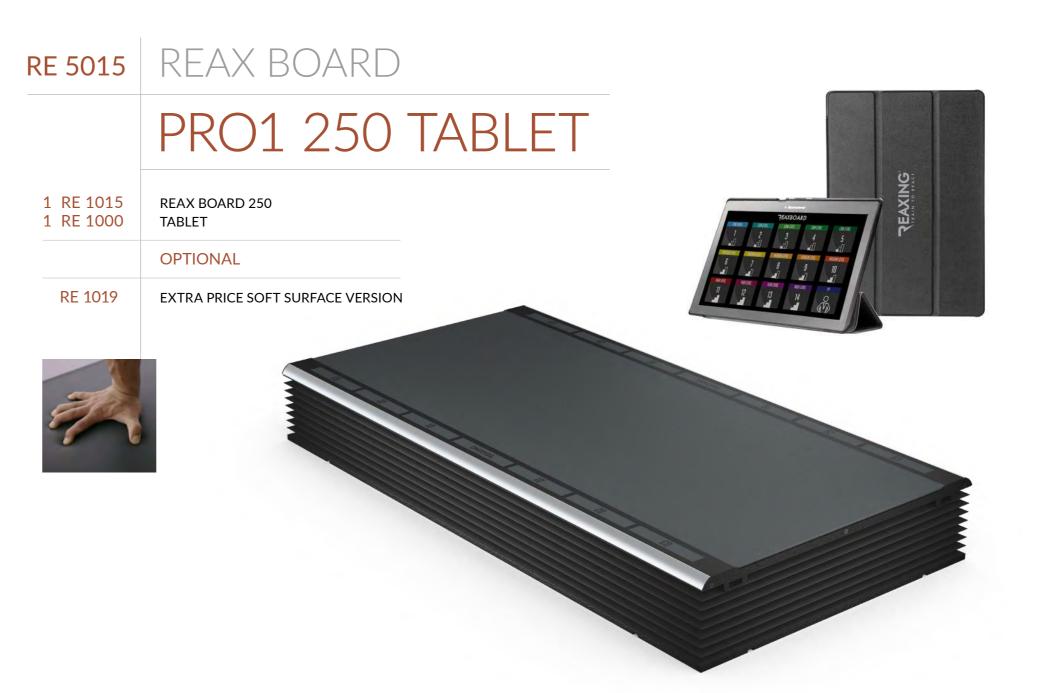

### SHOCK ABSORB SURFACE

Soft surface version available on request

REAX BOARD 250 REAX BOARD 125 RE 1016 RE 1015 • CM 250 X 125 CM 125 X 125 • IN 49,21 X 49,21 • IN 49,21 X 98,42 • FRONTAL INCLINATION OF +/- 11% • FRONTAL INCLINATION OF +/- 11% • LATERAL INCLINATION OF +/- 14% • LATERAL INCLINATION OF +/- 14%

# RE 1018

CONTROL STATION 4

**TABLET** 

RE 1000

EXTRA PRICE SOFT SURFACE VERSION

RE 1019

CHOOSE YOUR

### **TABLET**

THE REAX BOARD APP WAS CONCEIVED TO DELIVER THE BEST EXPERIENCE TO TRAINERS AND USERS. THE APP FITS THE MOST COMMON REQUESTS IN THE PROFESSIONAL FIELD.

PRE-SET MODE AND PT MODE FOR MANUAL INTERFERENCE CONTROL