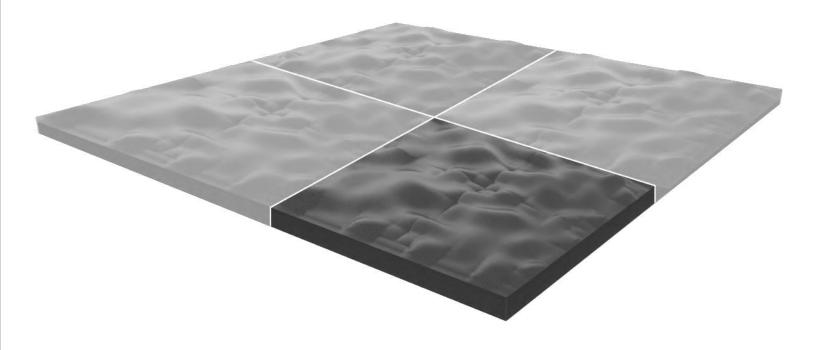

# REAX 3DMAT

THE SENSORY FLOOR

#### MODULAR FLOOR

THE MODULARITY OF 3D MAT ALLOWS TO CREATE SENSORY SURFACES OF ANY SIZE AND WITH DIFFERENT TEXTURES.

### RE 1043