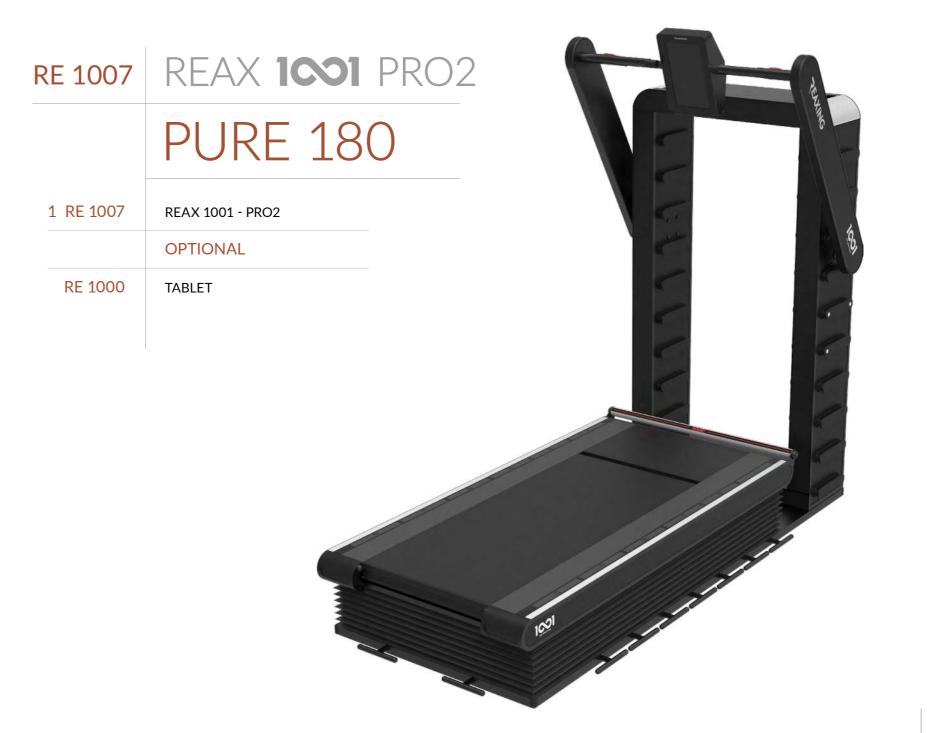

# REAX 1001 SOLUTION

**PURE 180** RE 1007

**EXECUTIVE 180** 

**FUNCTIONAL 180** 

ADVANCE 180

PREMIUM 180

ADVANCE 360 RE 5011

PREMIUM 360

RE 5009 REAX **1001** PRO2 ADVANCE 180 1 RE 1007 REAX 1001 - PRO2 4 RE 1004 1001 DOUBLE WALLBAR 1 RE 1005 MOBILE PARALLELS 1 RE 1006 MULTIFUNCTIONAL PULL UP 4 RE 1008 **MULTIFUNCTIONAL SHELF 1** OPTIONAL RE 1000 TABLET RE 1010 TABLET HOLDER RE 5025 REAX LIGHTS PRO2 - ADVANCED 6 RE 1013 WALLBAR HOUSING - 3 PACK RE 1173 REAX APPAREL S/M