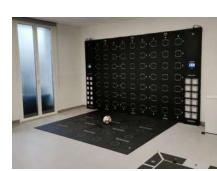

# REAX LIGHTS PRO

THE CLEVER LIGHTS

REAX LIGHTS PRO IS AN INTELLIGENT AND PATENTED SYSTEM, UNIQUE FOR ITS VERSATILITY AND USER-FRIENDLY. AN INTEGRATED CONCEPT DESIGNED TO DEVELOP INTERACTIVE TRAINING PROGRAMMES, COMBINATIONS OF TASKS AND REFLEXES IMPROVEMENT. THE REAX LIGHTS SYSTEM IS THE ONLY ONE THAT INCLUDES MOBILE SATELLITES, WALLS AND FLOORS, AS WELL AS A COMPLETE RANGE OF ACCESSORIES FOR AN INNOVATIVE COGNITIVE TRAINING.

## TRAINING WALLS RE 1021 PREMIUM STATION

RE 1027 IRON PANEL **RE 1032 WALLBAR** 