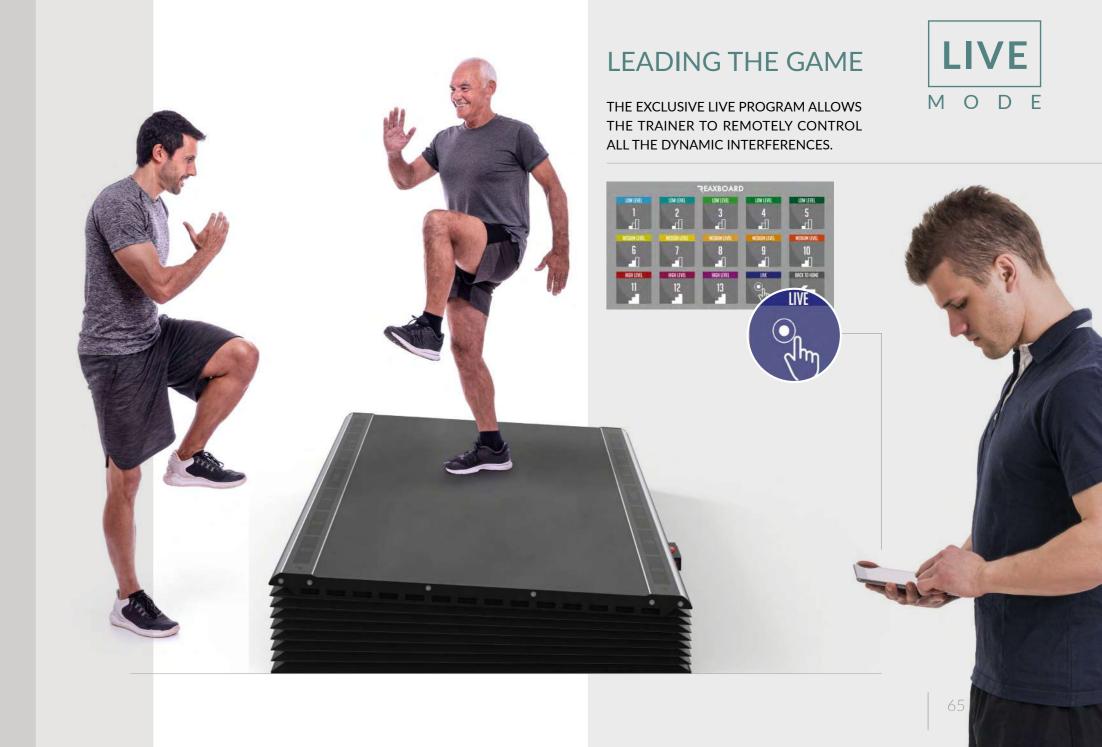

### LEADING THE GAME

LIVE MODE

THE INNOVATIVE "LIVE" PROGRAM ALLOWS THE TRAINER TO DIRECTLY AND REMOTELY MANAGE THE INTERFERENCE

TOTAL CONTROL

RE 1014 REAX RUN PRO1

#### LEADING THE GAME

THE SPECIAL LIVE PROGRAM (AVAILABLE ONLY ON TABLET) ALLOWS THE TRAINER TO KEEP CONTROL OF THE INTEREFERENCES.

AN OPTIONAL TABLET INTEGRATED WITH A DEDICATED APP ALLOWS THE USER TO PROGRAM AND CONTROL EACH PHASE OF THE WORKOUT. IT IS ALSO POSSIBLE FOR THE TRAINER TO GIVE AND MODIFY THE IMPULSES DURING THE EXERCISE.