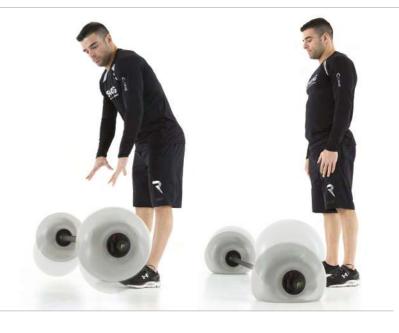

### SILENT, SOFT AND SAFE

THE LIFT DISCS SOLVE THE DANGEROUSNESS ISSUE OF THE TRADITIONAL DISCS.

THANKS TO THE PARTICULAR TECHNOLOGY THEY AREMADE OF, THEY RESULT SILENT, SOFT AND SAFE.

LET THE REAX LIFT FALL! YOU WILL NOTICE THAT NOT LOUD NOISE OR VIBRATION WILL BE GENERATED. IT IS THE PERFECT SOLUTION FOR UPPER FLOORS USES.

THE SPECIAL ELASTIC POLYMER MAKES THE DISC NON-DEFORMABLE AND RESISTANT TO ALL THE CLASSIC STRESSES OF A BARBELL,

AS LONG AS THEY AREUSED ON SMOOTH SURFACES.

IT DOES NOT DAMAGE SURFACES. THE SOFT STRUCTUREOF THE DISC AND THE LINING OF THE BARBELL MAKE THE REAX LIFT SAFER FOR USERS, PREVENTING THE RISK OF ACCIDENTAL INJURIES DERIVED BY HYPOTETICAL IMPACTS.