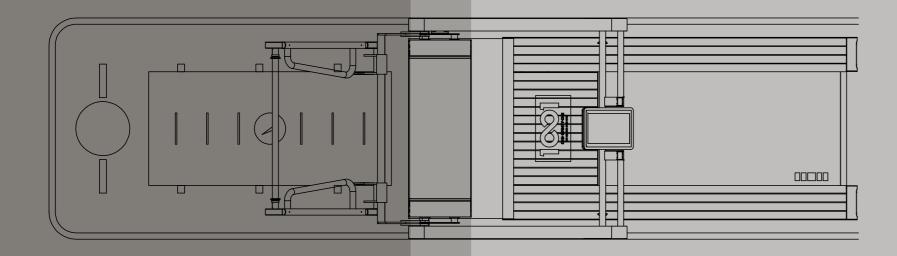

#### SPACE-SAVING

In 4sqm only you can find a treadmill, a smart proprioceptive floor and a multifunctional and cognitive station (pro-1 version)

# REAX 1001 PRO2

SPECIAL VERSION WITH CUSTOMIZABLE RACK AND WITH MULTIPLE CONFIGURATIONS FOR TRAINING AND STORAGE

#### **FRAMEWORK**

 MOBILE PLATFORM WITH TREADMILL AND MULTIFUNCTIONAL FACILITIES