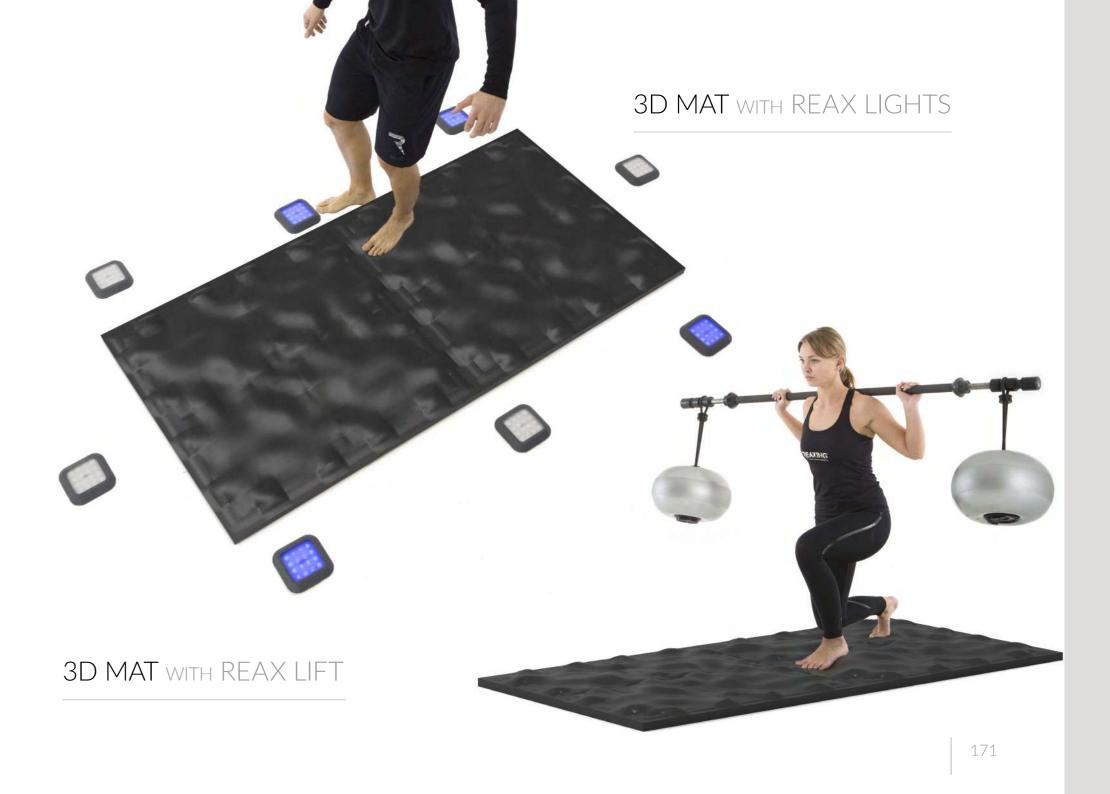

REAX LIFT

the unpredictable load

3D MAT

the sensory floor

# REAX 3DMAT

THE SENSORY FLOOR

### RE 1045

| LENGTH | CM   IN | 200,00   78,74 |
|--------|---------|----------------|
| HEIGHT | CM   IN | 3,00   1,18    |
| WIDTH  | CM   IN | 100,00   39,37 |

3D MAT WITH REAX BOARD