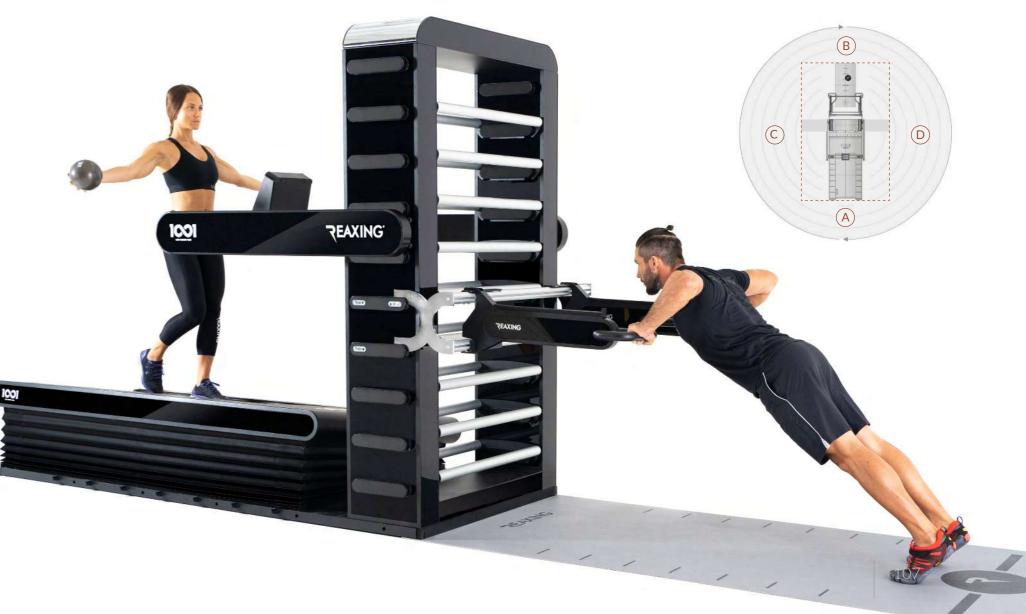

# PRO2 INTERFACES

4 DIFFERENT POSSIBILITIES OF USE, SELECTABLE FROM THE CONSOLE HOMEPAGE: REAX RUN FOR RUNNING, REAX BOARD FOR BODYWEIGHT **EXERCISES, REAX FUNCTIONAL FOR** NEUROMUSCULAR TRAINING AND REAX TIMER TO BETTER MANAGE YOUR WORKOUTS.

Run

Reax

Board Reax

Functional

Reax

- WORKOUT 1