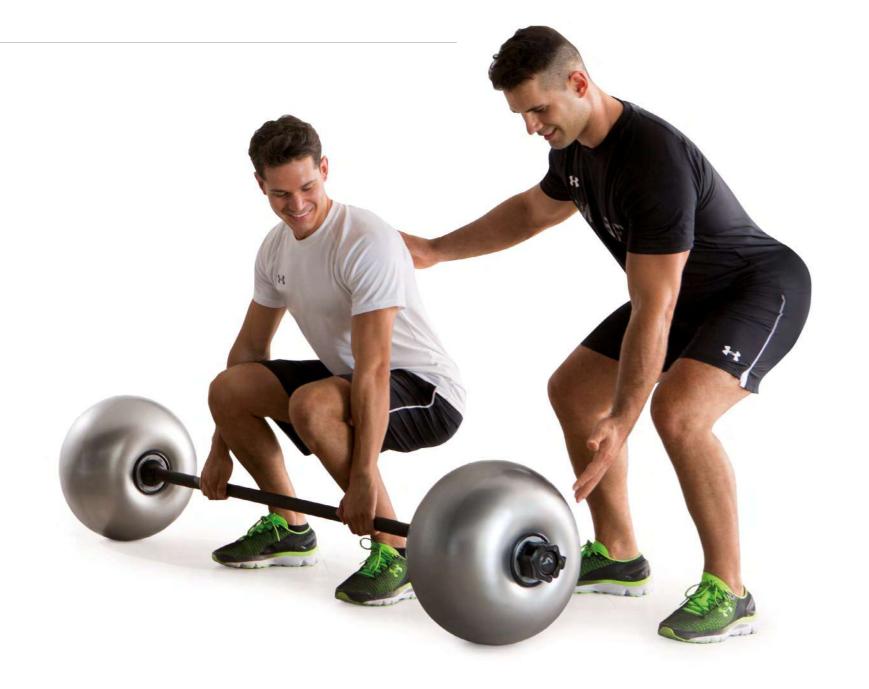

# REAX

THE UNPREDICTABLE LOAD

REAX LIFT IS THE FIRST BARBELL IN THE WORLD THAT DESTABILIZES THE MOVEMENT PATTERNS AND INCREASES THE MOTOR RESPONSE. THIS FEATURE INVOLVES A WIDE RANGE OF MUSCLE FIBRES AS THE USER NEEDS BOTH TO LIFT AND STABILIZE THE WEIGHT AT THE SAME TIME. THUS, THE USER WILL GET BETTER RESULTS USING LESS WEIGHT: AN EXCELLENT SOLUTION TO IMPROVE STRENGTH LOWERING THE JOINT STRESS.

### WINNING FEATURES

THE UNSTABLE LOAD INVOLVES PROPRIOCEPTIVE ABILITIES WITHOUT COMPARISON:

- > Increases the overall strength level
- > Increases the load control ability
- > Better abilities in dealing with sudden external dynamic interferences
- > Increases core-strength
- > Improves the ability to maintain balance
- > Increases the capacity to deal with potential harmful events