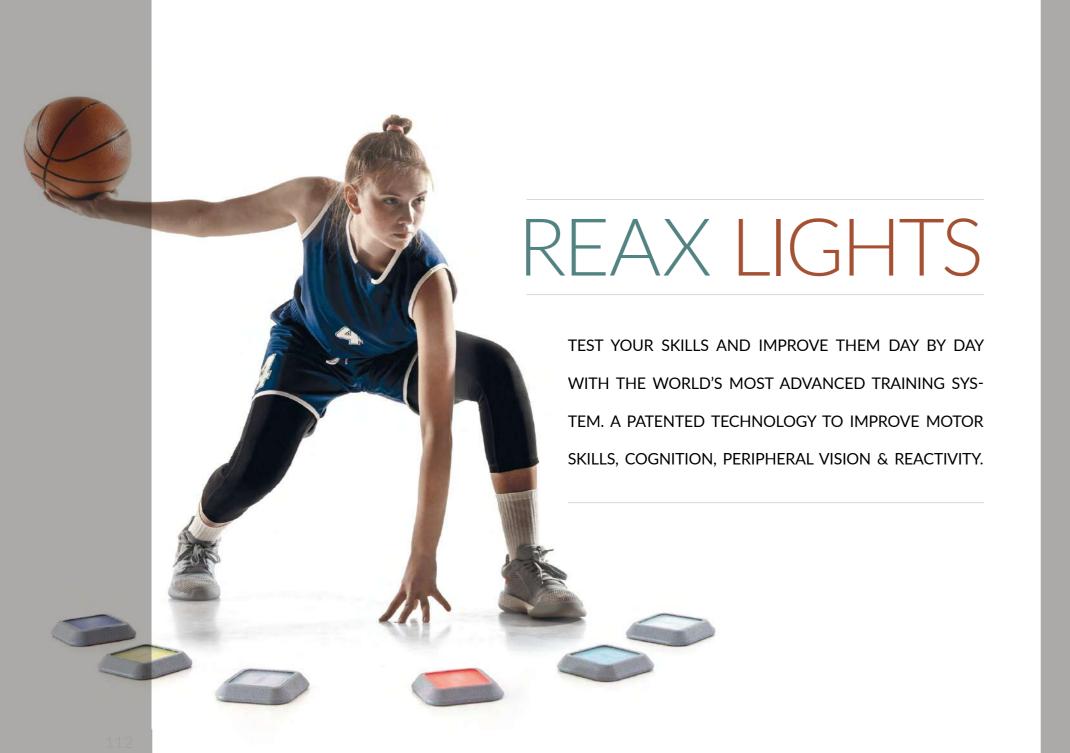

# REAX LIGHTS PRO

THE CLEVER LIGHTS

REAX LIGHTS PRO IS AN INTELLIGENT AND PATENTED SYSTEM, UNIQUE FOR ITS VERSATILITY AND USER-FRIENDLY. AN INTEGRATED CONCEPT DESIGNED TO DEVELOP INTERACTIVE TRAINING PROGRAMMES, COMBINATIONS OF TASKS AND REFLEXES IMPROVEMENT. THE REAX LIGHTS SYSTEM IS THE ONLY ONE THAT INCLUDES MOBILE SATELLITES, WALLS AND FLOORS, AS WELL AS A COMPLETE RANGE OF ACCESSORIES FOR AN INNOVATIVE COGNITIVE TRAINING.

# FASTER RESULTS FOR USERS

- > INCREASE OF REACTION RATE AND COORDINATION
- > IMPROVEMENT OF PERFORMANCE AND MOTOR SKILLS
- > GREATER MUSCLE ENGAGEMENT AND DEFINITION
- > HIGHER CALORIES BURN AND METABOLIC ACTIVATION
- > BETTER INJURY RECOVER AND FUNCTIONAL RE-EDUCATION

# BETTER RESULTS FOR PROFESSIONALS

- > PROFESSIONAL STANDING IMPROVEMENT
- > INCREASE THE CUSTOMERS ACQUISITION AND RETENTION
- > GREATER PROFIT MARGINS AND ADDITIONAL REVENUES
- > ADDED TRAINING VALUE TO A MULTIPLE CLIENTELE TARGET
- > EXCLUSIVITY AND INNOVATION OF THE SERVICES OFFERED