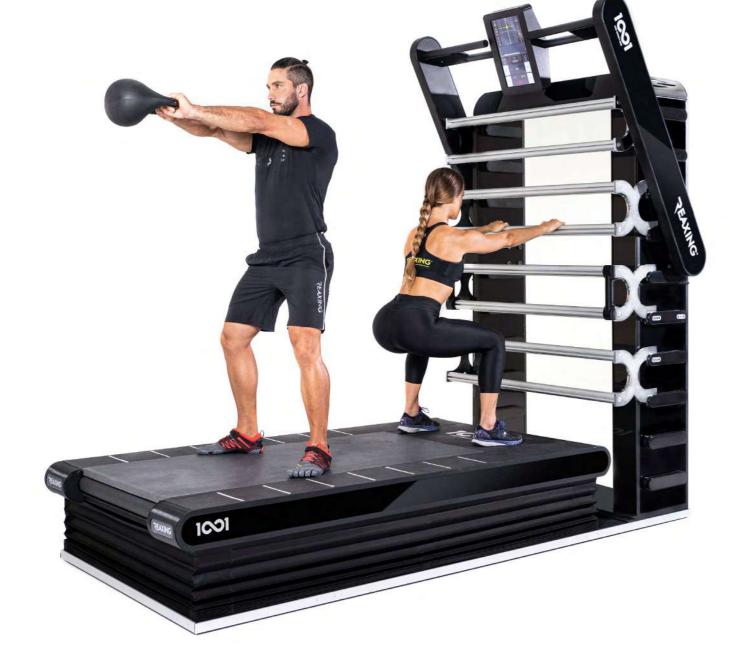

# REAX 1001

LIMITLESS STATION

FACE THE UNPREDICTABLE, AN EXCLUSIVE EXPERIENCE
WITH THE ONLY COGNITIVE, PROPRIOCEPTIVE AND NEUROFUNCTIONAL TRAINING STATION IN THE WORLD.

THE FIRST AND ONLY NEUROREACTIVE PIECE OF EQUIPMENT IN THE WORLD THAT ALLOWS YOU TO PERFORM A COGNITIVE, PROPRIOCEPTIVE AND NEUROFUNCTIONAL TRAINING IN JUST 4 SQM. ALL ALL OUR INNOVATIVE AND PATENTED SOLUTIONS IN A SINGLE PROFESSIONAL STATION. ONE-INFINITY-ONE GRANTS UNLIMITED TRAINING COMBINATIONS. A SMART FLOOR AS THE REAX BOARD, A UNIQUE 3D TREADMILL AS THE REAX RUN, A MULTI-PURPOSE STATION FOR FUNCTIONAL TRAINING AND STORAGE PURPOSES, AND FINALLY AN INTELLIGENT LIGHTING SYSTEM AS THE REAX LIGHTS.

#### CUSTOMIZABLE RACK

WITH MULTIPLE CONFIGURATIONS FOR STORAGE

PROPRIOCEPTIVE
PLATFORM +
TREADMILL
WITH 3D MOTION
PATENTED TECHNOLOGY

# REAX 1001 PRO2

SPECIAL VERSION WITH CUSTOMIZABLE RACK AND WITH MULTIPLE CONFIGURATIONS FOR TRAINING AND STORAGE