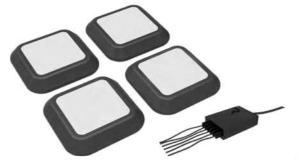

#### **USER FRIENDLY**

RE 1020 REAX LIGHTS

PRO1

- 12 SATELLITES
- 6 LIGHT COLORS
- INDUCTION CHARGING

WIFI

RE 1169 REAX LIGHTS RE 1147 REAX LIGHTS

PRO2

- 6 SATELLITES
- 6 LIGHT COLORS
- INDUCTION CHARGING

- 4 SATELLITES
- 6 LIGHT COLORS
- CABLE CHARGING

**BLUETOOTH** 