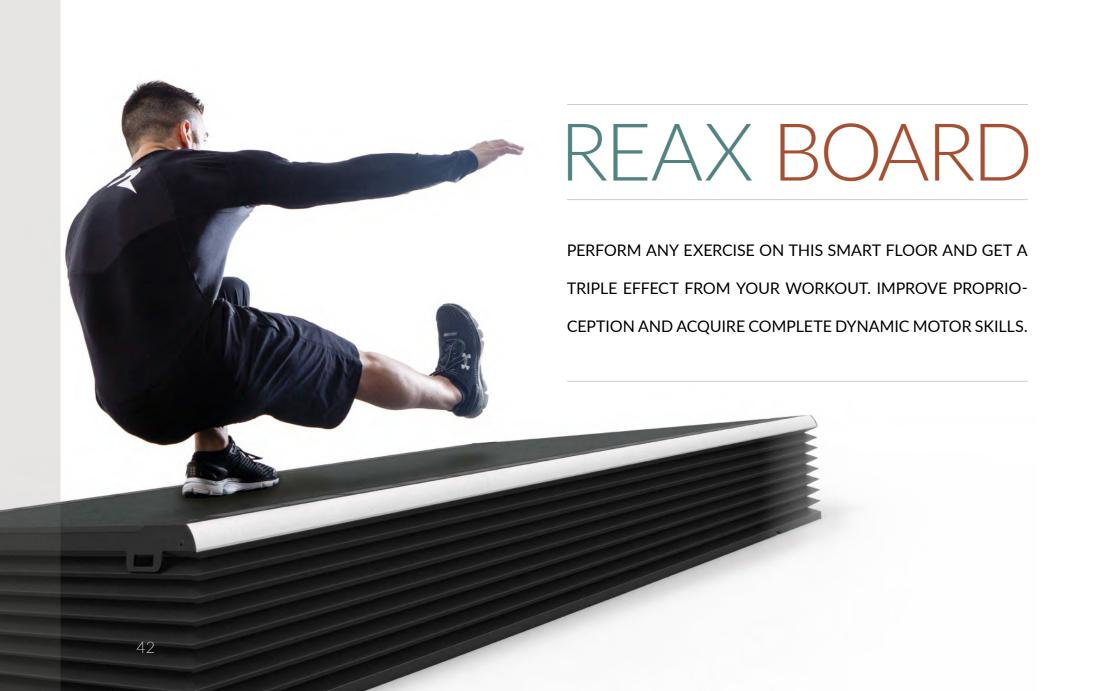

## REAX BOARD

THE SMART FLOOR

REAX BOARD IS THE PATENTED "SMART FLOOR" ABLE TO GENERATE SUDDEN DYNAMIC INTERFERENCES DURING THE EXERCISE.

EACH WORKOUT REACHES THE HIGHEST NEUROMUSCULAR INTENSITY LEVEL WITH ENDLESS TRAINING SOLUTIONS. STANDARD

EXERCISES, PERFORMED UNDER STABLE AND PREDICTABLE CONDITIONS, BECOME UNPREDICTABLE, EFFECTIVE AND MUCH MORE

INTENSE: ALL THE MUSCLES INVOLVED DURING THE EXERCISE ARE ACTIVATED AND THE FOCUS MUST BE KEPT HIGH AND STEADY.