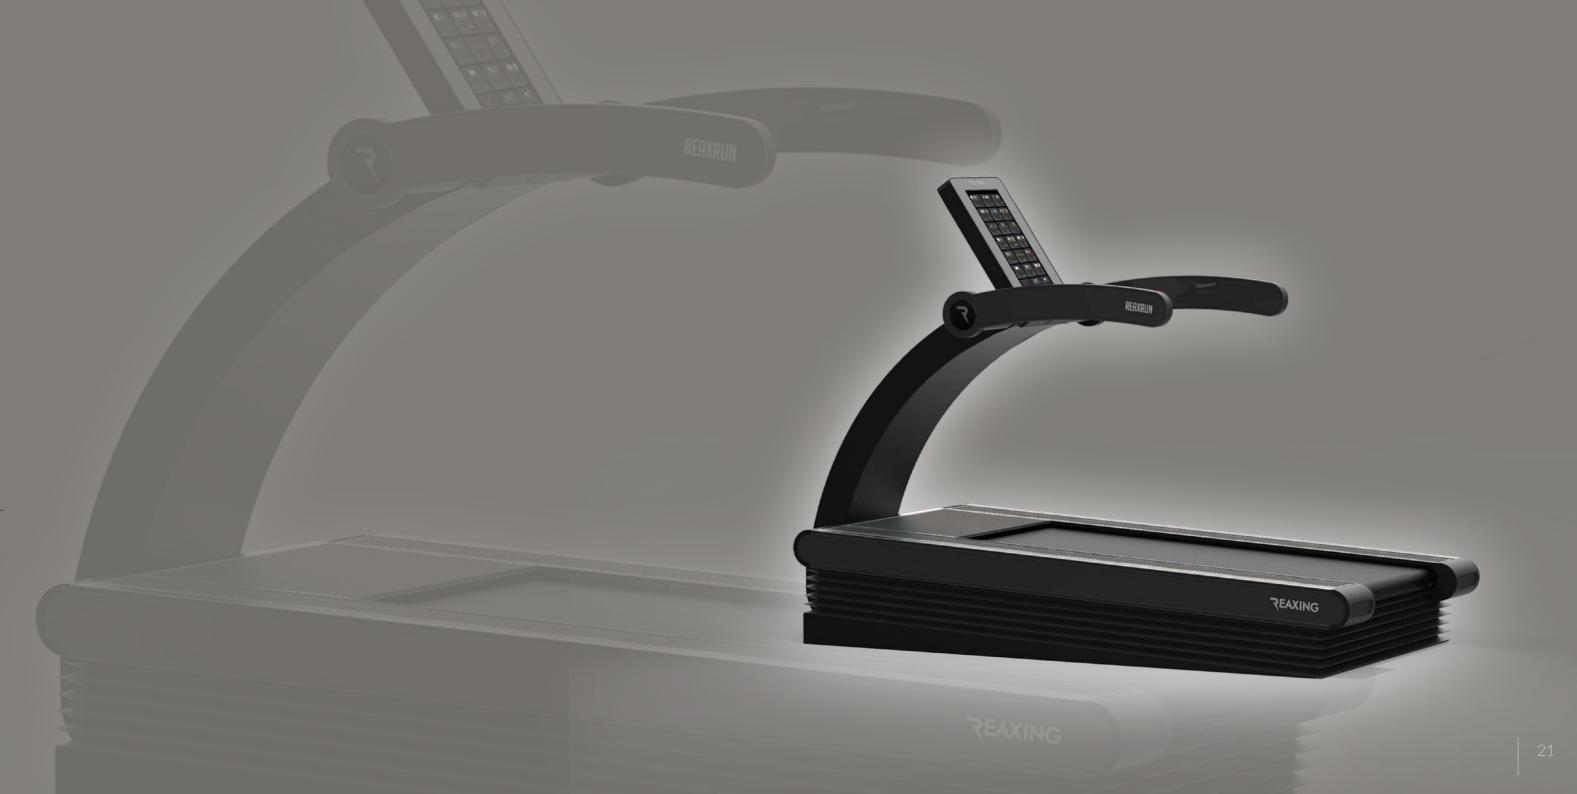

## REAX

REAL RUNNING

THE ONLY TREADMILL DESIGNED TO LOOK AFTER THE NATURAL NEEDS OF THE HUMAN LOCOMOTION. ONLY WITH THE REAX RUN YOU CAN EXPERIENCE THE SAME sensations OF A REAL OFF-ROAD JOG OR OF A WALK ON A TOUGH ROUTE. IT MAXIMISES THE PROPRIOCEPTIVE FACTORS OF MOVEMENT THROUGH THE WIDE-SPECTRUM MUSCULAR ACTIVATION AND THE CONTROLLED STRESS TO BALANCE. REAX RUN IS DUAL PURPOSE FOR INJURY PREVENTION AND SPORTS PERFORMANCE.

### 19' HIGH DEFINITION TOUCH SCREEN

Large 19" touch screen to display the several information provided by the software. Select one of the 21 training programs available.

### REMOTE AND LIVE CONTROL OPTIONS

The treadmill can also be remotely controlled with your personal tablet by downloading the dedicated app.

### SIDE GRAPHICS GUIDES FOR POSITIONING

Useful marks, placed on the wide lateral support, that allow you to evaluate and set the right position for the user.

### **BELT SHOCK ABSORBING SYSTEM**

The shock absorbing system and the wide belt, allow you to experience an incomparable comfort during the step in every situation.

LARGE 19" TOUCH SCREEN WHERE YOU CAN CHOOSE THE HD MONITOR