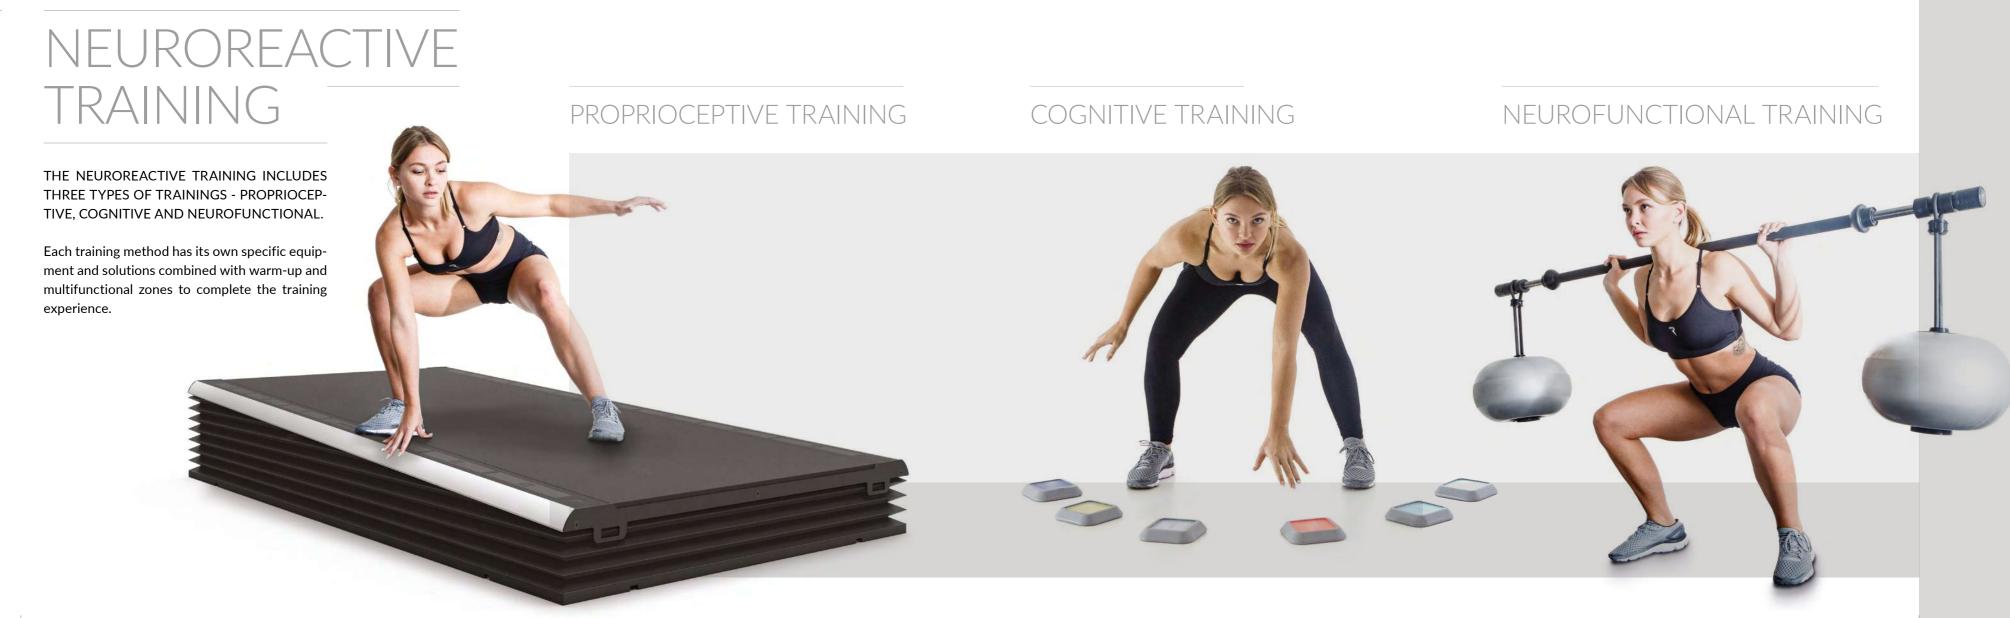

### NEUROREACTIVE TRAINING

REAXING METHODOLOGY HAS BEEN NAMED NEUROREACTIVE TRAINING, AS IT IS THE ONLY TRAINING SYSTEM IN THE WORLD THAT FULLY INVOLVES THE SENSORY SYSTEM AND SHIFTS THE FOCUS TO THE NERVOUS SYSTEM.

## REAX

REAL RUNNING

THE ONLY TREADMILL DESIGNED TO LOOK AFTER THE NATURAL NEEDS OF THE HUMAN LOCOMOTION. ONLY WITH THE REAX RUN YOU CAN EXPERIENCE THE SAME sensations OF A REAL OFF-ROAD JOG OR OF A WALK ON A TOUGH ROUTE. IT MAXIMISES THE PROPRIOCEPTIVE FACTORS OF MOVEMENT THROUGH THE WIDE-SPECTRUM MUSCULAR ACTIVATION AND THE CONTROLLED STRESS TO BALANCE. REAX RUN IS DUAL PURPOSE FOR INJURY PREVENTION AND SPORTS PERFORMANCE.

## REAX BOARD

THE SMART FLOOR

REAX BOARD IS THE PATENTED "SMART FLOOR" ABLE TO GENERATE SUDDEN DYNAMIC INTERFERENCES DURING THE EXERCISE.

EACH WORKOUT REACHES THE HIGHEST NEUROMUSCULAR INTENSITY LEVEL WITH ENDLESS TRAINING SOLUTIONS. STANDARD

# REAX 1001

LIMITLESS STATION

FACE THE UNPREDICTABLE, AN EXCLUSIVE EXPERIENCE
WITH THE ONLY COGNITIVE, PROPRIOCEPTIVE AND NEUROFUNCTIONAL TRAINING STATION IN THE WORLD.

THE FIRST AND ONLY NEUROREACTIVE PIECE OF EQUIPMENT IN THE WORLD THAT ALLOWS YOU TO PERFORM A COGNITIVE, PROPRIOCEPTIVE AND NEUROFUNCTIONAL TRAINING IN JUST 4 SQM. ALL ALL OUR INNOVATIVE AND PATENTED SOLUTIONS IN A SINGLE PROFESSIONAL STATION. ONE-INFINITY-ONE GRANTS UNLIMITED TRAINING COMBINATIONS. A SMART FLOOR AS THE REAX BOARD, A UNIQUE 3D TREADMILL AS THE REAX RUN, A MULTI-PURPOSE STATION FOR FUNCTIONAL TRAINING AND STORAGE PURPOSES, AND FINALLY AN INTELLIGENT LIGHTING SYSTEM AS THE REAX LIGHTS.