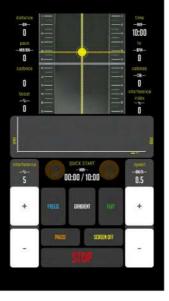

### 19' HIGH DEFINITION TOUCH SCREEN

Large 19" touch screen to display the several information provided by the software. Select one of the 21 training programs available.

### REMOTE AND LIVE CONTROL OPTIONS

The treadmill can also be remotely controlled with your personal tablet by downloading the dedicated app.

### SIDE GRAPHICS GUIDES FOR POSITIONING

Useful marks, placed on the wide lateral support, that allow you to evaluate and set the right position for the user.

### **BELT SHOCK ABSORBING SYSTEM**

The shock absorbing system and the wide belt, allow you to experience an incomparable comfort during the step in every situation.

LARGE 19" TOUCH SCREEN WHERE YOU CAN CHOOSE THE HD MONITOR

TRAINING PROGRAM THAT BETTER FITS YOUR GOALS WHILE CHECKING EACH DIFFERENT PARAMETER OF YOUR TRAINING.

REAXRUN

**QUICK START** 

MANUAL

FAT LOSS

**GOAL DISTANCE** 

**GOAL TIME** 

**GOAL CALORIE** 