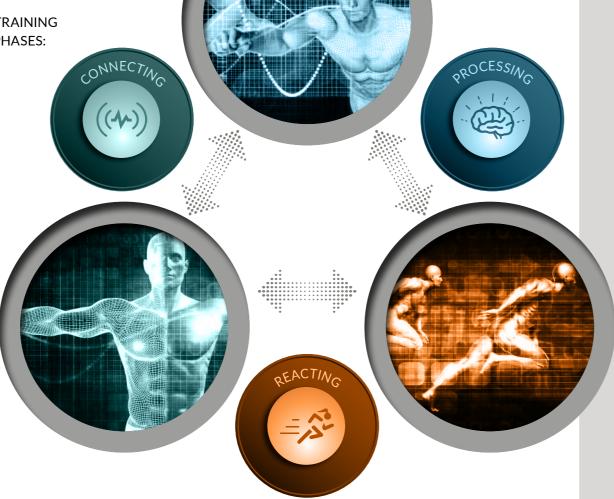

3X ACTIVATION

BY PERFORMING A NEUROREACTIVE TRAINING YOU MUST GO THROUGH 3 DIFFERENT PHASES:

CONNECTING

Sensory Activation

**PROCESSING** 

**Nervous Activation** 

**REACTING** 

Motor Activation