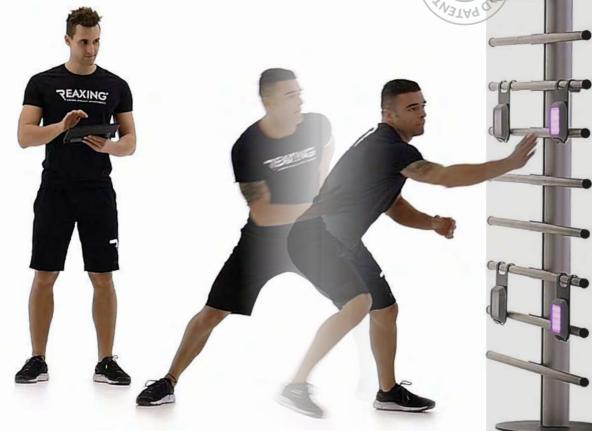

#### LEADING THE GAME

THE SPECIAL LIVE PROGRAM (AVAILABLE ONLY ON TABLET) ALLOWS THE TRAINER TO KEEP CONTROL OF THE INTEREFERENCES.

AN OPTIONAL TABLET INTEGRATED WITH A DEDICATED APP ALLOWS THE USER TO PROGRAM AND CONTROL EACH PHASE OF THE WORKOUT. IT IS ALSO POSSIBLE FOR THE TRAINER TO GIVE AND MODIFY THE IMPULSES DURING THE EXERCISE.

#### LEADING THE GAME

A SPECIAL LIVE PROGRAM ALLOWS THE TRAINER TO TAKE CONTROL OF THE SATELLITES, MODIFYING THE LIGTHS SEQUENCE AND SPEED DURING THE EXERCISE.