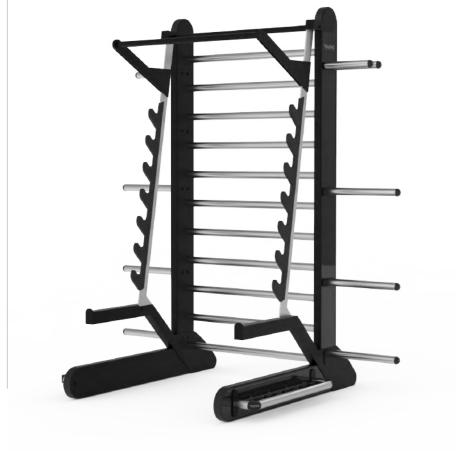

### REAX RACK PRO1

REAX BENCH

RE1041

RE1042

| LENGTH | CM   IN | 159,00   62,60 |
|--------|---------|----------------|
| HEIGHT | CM   IN | 250,00   98,43 |
| WIDTH  | CM IN   | 181,00   71,26 |

### REAX BAR

RE1062 OLYMPIC BAR - 220

RE1058 REAX BAR - 200

RE1240 OLYMPIC BAR - 200 RE1069 BAR COLLARS

### **REAX RACK TOOLS**

RE1070 REAX DISK HOLDER RE1005 MOBILE PARALLELS