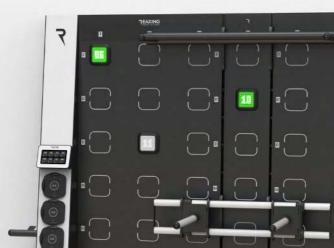

## TRAINING WALLS RE 1021 PREMIUM STATION

RE 1027 IRON PANEL **RE 1032 WALLBAR** 

# PREMIUM STATION

#### **OPTIONAL**

RE 1034 SATELLITE HOUSING SUCTION CUP - 3 PACK

**RE 1035 SATELLITE HOUSING STRAP - 3 PACK** 

RE 1036 SATELLITE HOUSING COLLAR - 3 PACK

**RE 1037 JUNCTION POLE** 

RE 1038 FLOOR FOR STATION RE 1000 TABLET

RE 1029 WIRELESS WIFI ROUTER (TRAVEL BAG INCLUDED)

RE 1173 REAX APPAREL S/M RE 1174 APPAREL L/XL

2 RE 1027

1 RE 1024

1 RE 1025

RE 5019 REAX LIGHTS PRO1