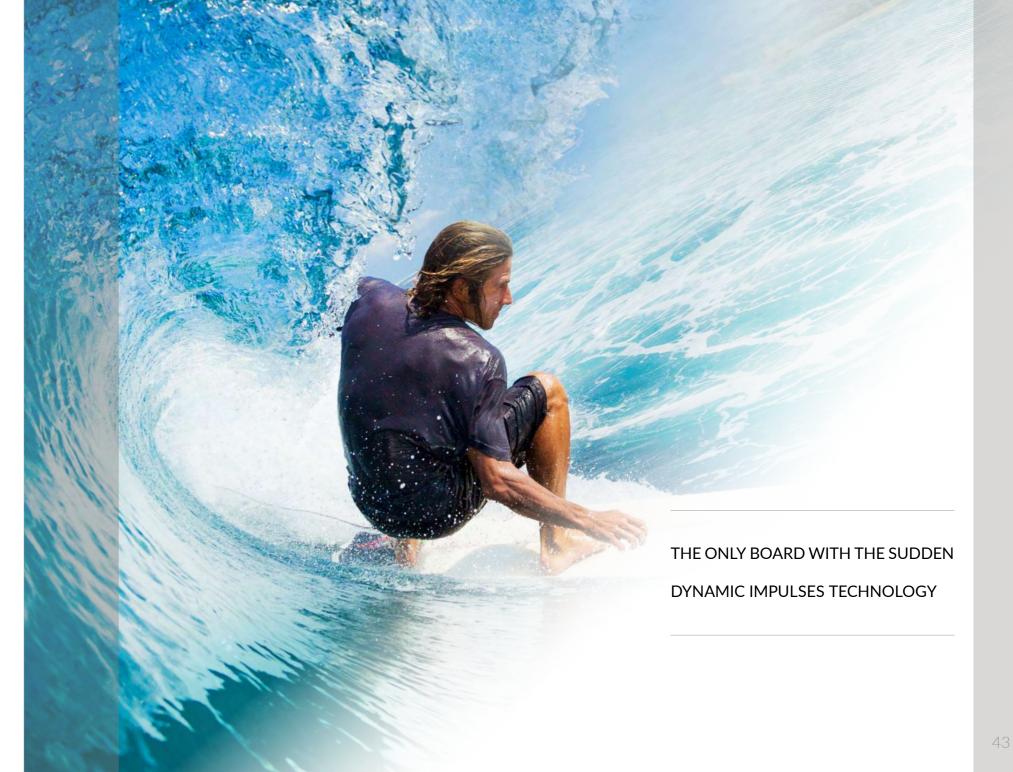

## REAX BOARD

THE SMART FLOOR

REAX BOARD IS THE PATENTED "SMART FLOOR" ABLE TO GENERATE SUDDEN DYNAMIC INTERFERENCES DURING THE EXERCISE.

EACH WORKOUT REACHES THE HIGHEST NEUROMUSCULAR INTENSITY LEVEL WITH ENDLESS TRAINING SOLUTIONS. STANDARD

THE REAX BOARD WAS BORN FROM A REVOLUTIONARY IDEA: transforming a stable and predictable training environment into an unstable and unpredictable one to perform any type of exercise.