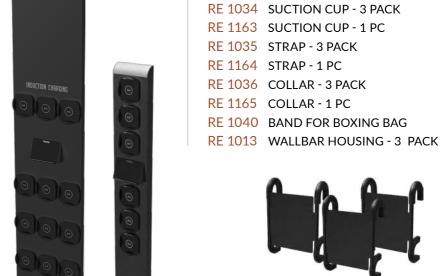

#### **OPTIONAL**

RE 1034 SATELLITE HOUSING SUCTION CUP - 3 PACK

**RE 1035 SATELLITE HOUSING STRAP - 3 PACK** 

RE 1036 SATELLITE HOUSING COLLAR - 3 PACK

**RE 1037 JUNCTION POLE** 

RE 1038 FLOOR FOR STATION RE 1000 TABLET

RE 1029 WIRELESS WIFI ROUTER (TRAVEL BAG INCLUDED)

RE 1173 REAX APPAREL S/M RE 1174 APPAREL L/XL

2 RE 1027

1 RE 1024

1 RE 1025

RE 5019 REAX LIGHTS PRO1

# ADVANCE PANEL

RE 1029 WIRELESS WIFI ROUTER (TRAVEL BAG INCLUDED)

RE 1173 REAX APPAREL S/M RE 1174 APPAREL L/XL

RE 1034 SATELLITE HOUSING SUCTION CUP - 3 PACK

RE 1035 SATELLITE HOUSING STRAP - 3 PACK

RE 1036 SATELLITE HOUSING COLLAR - 3 PACK

#### **OPTIONAL**

RE 1034 SATELLITE HOUSING SUCTION CUP - 3 PACK

RE 1035 SATELLITE HOUSING STRAP - 3 PACK

RE 1036 SATELLITE HOUSING COLLAR - 3 PACK

**RE 1037 JUNCTION POLE** 

**RE 1039 FLOOR FOR PANEL** 

RE 1173 REAX APPAREL S/M

#### **OPTIONAL**

RE 1034 SATELLITE HOUSING SUCTION CUP - 3 PACK

RE 1035 SATELLITE HOUSING STRAP - 3 PACK

**RE 1036 SATELLITE HOUSING COLLAR - 3 PACK** 

**RE 1037 JUNCTION POLE** 

RE 1173 REAX APPAREL S/M

RE 1174 REAX APPAREL L/XL

#### **OPTIONAL**

RE 1034 SATELLITE HOUSING SUCTION CUP - 3 PACK

**RE 1035 SATELLITE HOUSING STRAP - 3 PACK** 

RE 1040 SATELLITE HOUSING BAND FOR BOXING BAG

RE 1173 REAX APPAREL S/M

RE 1174 REAX APPAREL L/XL

# STARTER 6

1 RE 1025 1 RE 1000 REAX LIGHTS - PRO2 - ADVANCE 6

TABLET

RE 1034 SATELLITE HOUSING SUCTION CUP - 3 PACK

RE 1040 SATELLITE HOUSING BAND FOR BOXING BAG

RE 1035 SATELLITE HOUSING STRAP - 3 PACK

**OPTIONAL** 

#### STARTER 4 OPTIONAL

**RE 1163** SATELLITE HOUSING SUCTION CUP - 1 PC

**RE 1164** SATELLITE HOUSING STRAP - 1 PC

**RE 1165** SATELLITE HOUSING COLLAR - 1 PC

**RE 1000 TABLET** 