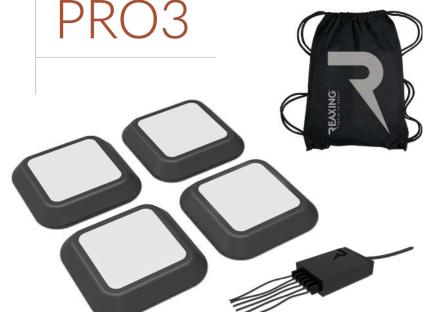

# RE 1147 | REAX LIGHTS PRO3

STARTER 4

1 RE 1147

REAX LIGHTS - PRO3 STARTER 4

### TECHNICAL SPECS

| EQUIPMENT SPECIFICATIONS    |                       |
|-----------------------------|-----------------------|
| N ° SATELLITES              | 4                     |
| WIFI                        | NO                    |
| BLUETOOTH                   | YES                   |
| COVER COLOR                 | BLACK                 |
| WORKING RANGE (Ø)           | 1000 см 393,7 ім      |
| LIGHT COLOR                 | RED, GREEN, BLUE,     |
|                             | YELLOW, CYAN, MAGENTA |
| TIME OF USE (ESTIMATED)     | 8 H                   |
| LIFE EXPECTANCY (>80%)      | 500 CYCLES            |
| INDUCTION CHARGING          | NO                    |
| CHARGING WITH CABLE         | YES                   |
| POWER ON SOUND SIGNAL       | YES                   |
| BATTERY STATUS LEVEL        | YES (AT STARTUP)      |
| BATTERY CHARGER WITH CABLE  | YES                   |
| IR SENSOR                   | YES                   |
| ROUTER                      | NO                    |
|                             |                       |
| EQUIPMENT DIMENSION AND WEI | GHT                   |
| WIDTH                       | 16,5 cm   6,49 in     |
| LENGTH                      | 16,5 cm   6,49 in     |
|                             |                       |
| HEIGHT                      | 3,5 см   1,37 ім      |