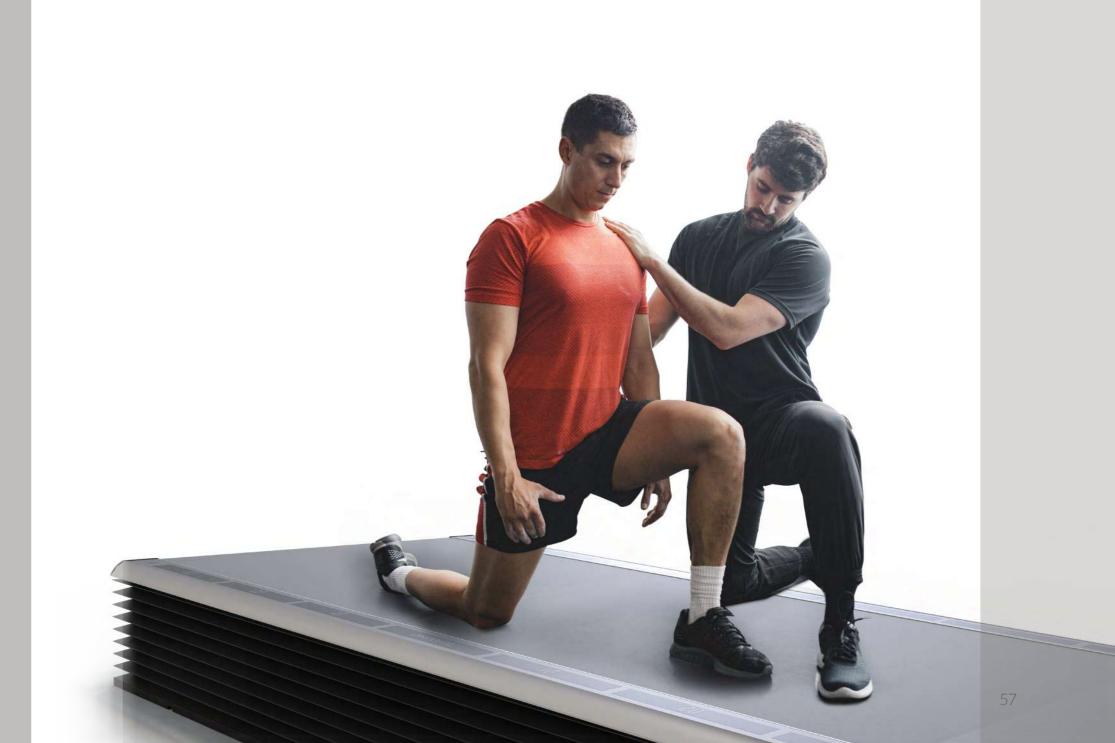

## REAX BOARD

THE SMART FLOOR

REAX BOARD IS THE PATENTED "SMART FLOOR" ABLE TO GENERATE SUDDEN DYNAMIC INTERFERENCES DURING THE EXERCISE.

EACH WORKOUT REACHES THE HIGHEST NEUROMUSCULAR INTENSITY LEVEL WITH ENDLESS TRAINING SOLUTIONS. STANDARD

THE REAX BOARD WAS BORN FROM A REVOLUTIONARY IDEA: transforming a stable and predictable training environment into an unstable and unpredictable one to perform any type of exercise.

### WHY IS IT SO

THE REAX BOARD IS THE ONLY SMART FLOOR WITH **3D MOTION** TECHNOLOGY THAT PERFORMS SUDDEN INCLINATIONS IN EVERY DIRECTION.

49

Due to the variation of the inclination and the training planes, the user is forced to a constant adaptation for a real NEUROREACTIVE TRAINING. Each movement requires a higher muscular activation and nervous system engagement, resulting in greater energy consumption.