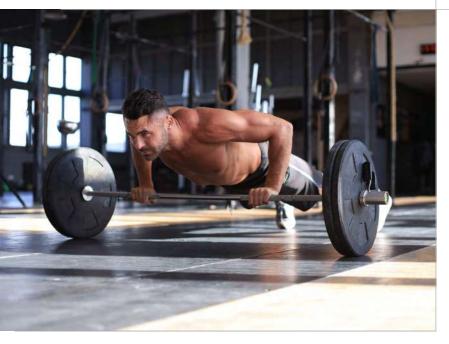

# REAX

THE UNPREDICTABLE LOAD

REAX LIFT IS THE FIRST BARBELL IN THE WORLD THAT DESTABILIZES THE MOVEMENT PATTERNS AND INCREASES THE MOTOR RESPONSE. THIS FEATURE INVOLVES A WIDE RANGE OF MUSCLE FIBRES AS THE USER NEEDS BOTH TO LIFT AND STABILIZE THE WEIGHT AT THE SAME TIME. THUS, THE USER WILL GET BETTER RESULTS USING LESS WEIGHT: AN EXCELLENT SOLUTION TO IMPROVE STRENGTH LOWERING THE JOINT STRESS.

### WINNING FEATURES

THE UNSTABLE LOAD INVOLVES PROPRIOCEPTIVE ABILITIES WITHOUT COMPARISON:

- > Increases the overall strength level
- > Increases the load control ability
- > Better abilities in dealing with sudden external dynamic interferences
- > Increases core-strength
- > Improves the ability to maintain balance
- > Increases the capacity to deal with potential harmful events