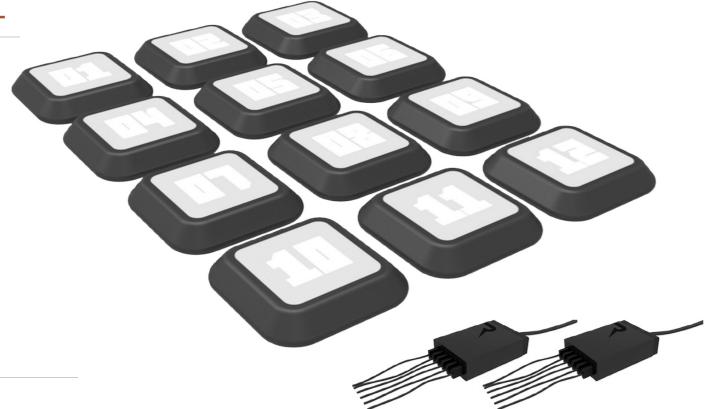

#### **USER FRIENDLY**

RE 1020 REAX LIGHTS

PRO1

- 12 SATELLITES
- 6 LIGHT COLORS
- INDUCTION CHARGING

WIFI

RE 1169 REAX LIGHTS RE 1147 REAX LIGHTS

PRO2

- 6 SATELLITES
- 6 LIGHT COLORS
- INDUCTION CHARGING