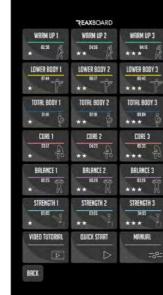

### 14 DIFFICULTY LEVELS

### **TABLET**

THE REAX BOARD APP WAS CONCEIVED TO DELIVER THE BEST EXPERIENCE TO TRAINERS AND USERS. THE APP FITS THE MOST COMMON REQUESTS IN THE PROFESSIONAL FIELD.

PRE-SET MODE AND PT MODE FOR MANUAL INTERFERENCE CONTROL

LOW LEVEL 1 - 2 - 3 - 4 - 5

MEDIUM LEVEL 6 - 7 - 8 - 9 - 10

HIGH LEVEL 11 - 12 - 13 - 14

PT MODE

- SPECIAL APP INCLUDED
- PRE-SET PROGRAMS
- LIVE MODE CONTROL
- USER FRIENDLY INTERFACE