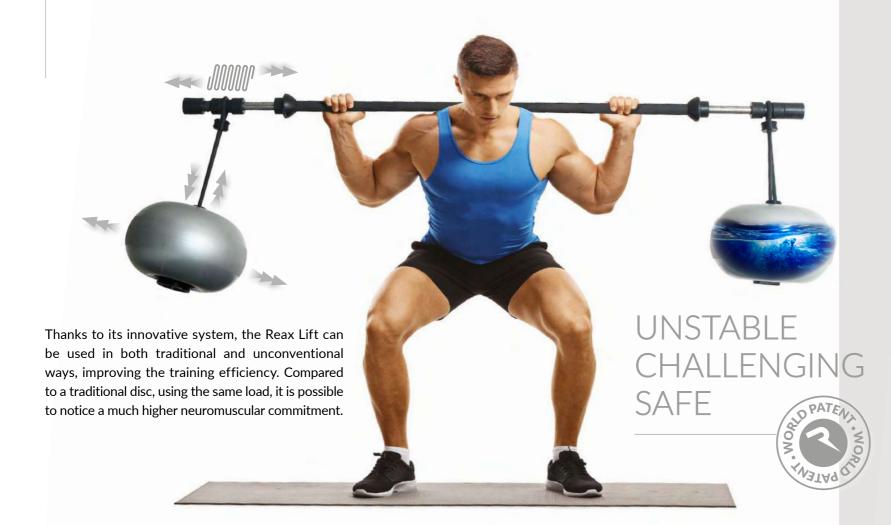

### LIFTING AN UNSTABLE WEIGHT REQUIRES CON-

TINUOUS NEUROMUSCULAR ADAPTATION WITH

HIGH PROPRIOCEPTIVE ACTIVATION.

A traditional disc is inert so it only responds to gravity. REAX LIFT has an unstable fluid inside, which increases the dynamic movement during the lift. This stimulation increases the effort of the user in order to balance and control the weight. A double effort is required: overcoming the gravity and stabilizing the load.

### INNOVATIVE?

IT IS THE FIRST WEIGHT TRAINING SYSTEM THAT INTERACTS WITH THE USER DUE TO ITS UNSTABLE LOAD.

REAX LIFT SYSTEM INCLUDES FLUID-FILLED DISCS, SPRINGS FOR HORIZONTAL OSCILLATIONS AND ELASTIC ACCESSORIES FOR VERTICAL, TRANSVERSAL AND REBOUND OSCILLATIONS.

#### FLUID INSIDE

The fluid contained in the Reax disc generates unpredictable wave impulses.

The fluid moves in all directions destabilizing the tool.

#### **BUNGEE TOOL**

Reax Lift offers, using a bungee tool, an additional rebound effect that increases the difficulty level of the exercise.