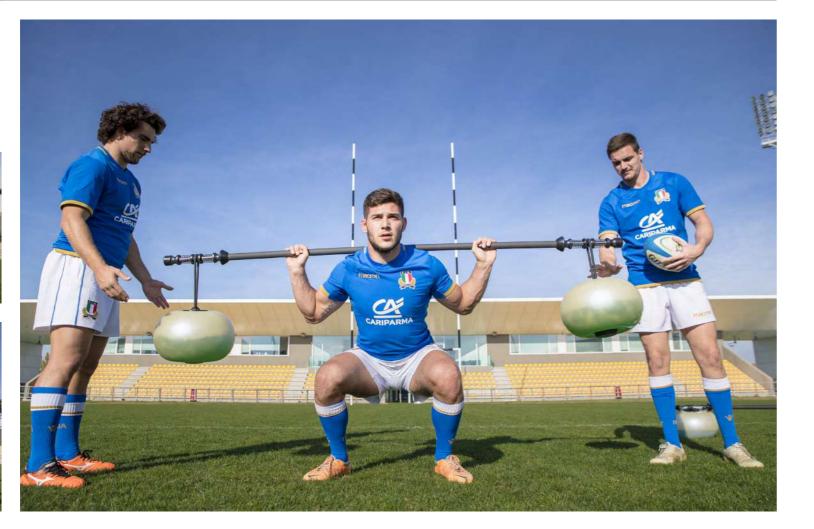

### ITALIAN RUGBY FEDERATION

SCHOOLS

USA - UT

The University of Utah is the main institution for higher learning in Utah. Founded in 1850, it welcomes over 31,000 students from all over the world. Additionally, It is one of the newest member of the prestigious Association of American Universities, which for more than 100 years has recognized the most outstanding academic institutions of the nation.