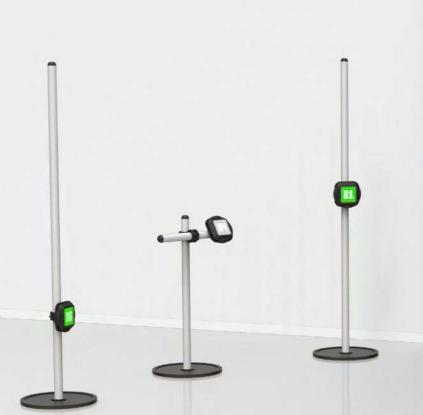

#### **USER FRIENDLY**

RE 1020 REAX LIGHTS

PRO1

- 12 SATELLITES
- 6 LIGHT COLORS
- INDUCTION CHARGING

WIFI

RE 1169 REAX LIGHTS RE 1147 REAX LIGHTS

PRO2

- 6 SATELLITES
- 6 LIGHT COLORS
- INDUCTION CHARGING

- 4 SATELLITES
- 6 LIGHT COLORS
- CABLE CHARGING

**BLUETOOTH** 

#### SATELLITE HOUSING

RE 1005 MOBILE PARALLELS

RE 1006 MULTIFUNCTIONAL PULL UP

**RE 1022** MULTIFUNCTIONAL BARS

RE 1023 PULL UP

CHOOSE YOUR