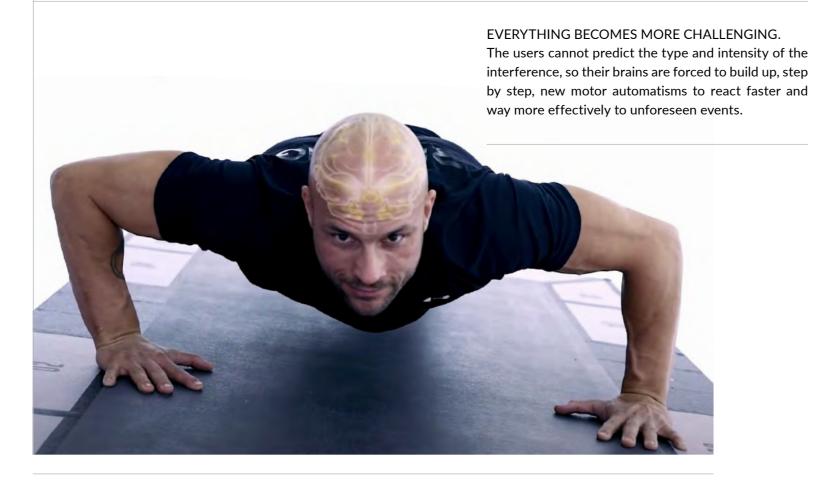

### SUDDEN DYNAMIC IMPULSES

From the movement observation of the everyday life, we have been able to understand that traditional trainings performed in gyms are missing an important component: the unpredictability. They are based on the repetition of predictable, repetitive and constant motor gestures, often performed in conditions of total stability, which do not prepare us for the real needs of life and of the sports we practice. From this movement observation was born the Reaxing technology named SUDDEN DYNAMIC IMPULSES.

termined. In life and therefore in sport, what happens when we move is neither predictable nor constant. Doesn't it seem to you that there is an important element missing in the way you train?

able to improve performance and prevent injuries. This means that we have to be ready to react to any unplanned inconvenience that might happen in our everyday life and while we play sport. The aim is to forge more efficient motor skills.

Therefore, it is essential to involve and stimulate our nervous system with unpredictable impulses, in order to obtain quicker motor responses, and so, improving our dynamic competence. We have divided the impulses in two main categories: interferences (or perturbations) and stimuli (visual, sound and tactile).