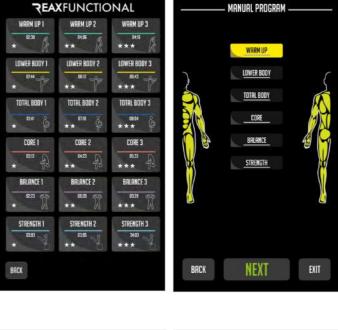

# PRO2 INTERFACES

4 DIFFERENT POSSIBILITIES OF USE, SELECTABLE FROM THE CONSOLE HOMEPAGE: REAX RUN FOR RUNNING, REAX BOARD FOR BODYWEIGHT **EXERCISES, REAX FUNCTIONAL FOR** NEUROMUSCULAR TRAINING AND REAX TIMER TO BETTER MANAGE YOUR WORKOUTS.

Run

Reax

Board Reax

Functional

Reax

- WORKOUT 1