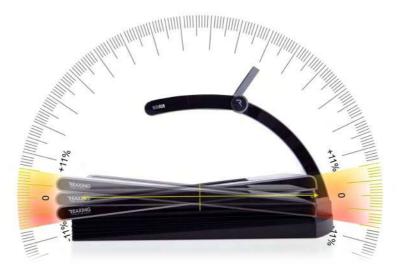

### WHY IS IT SO

THE BELT CAN REACH DIFFERENT INCLINATIONS
AND ANGLES, THIS MOVEMENT FORCES THE
USER TO CONSTANT ADAPTATIONS

+/- 11% FRONTAL INCLINATION RANGE

+/- 14% LATERAL INCLINATION RANGE

The movement increases the muscle activation, the engagement of the nervous system and consequently it rises the energy expenditure.

### WHY IS IT SO

WHY IS IT SO USEFUL FOR