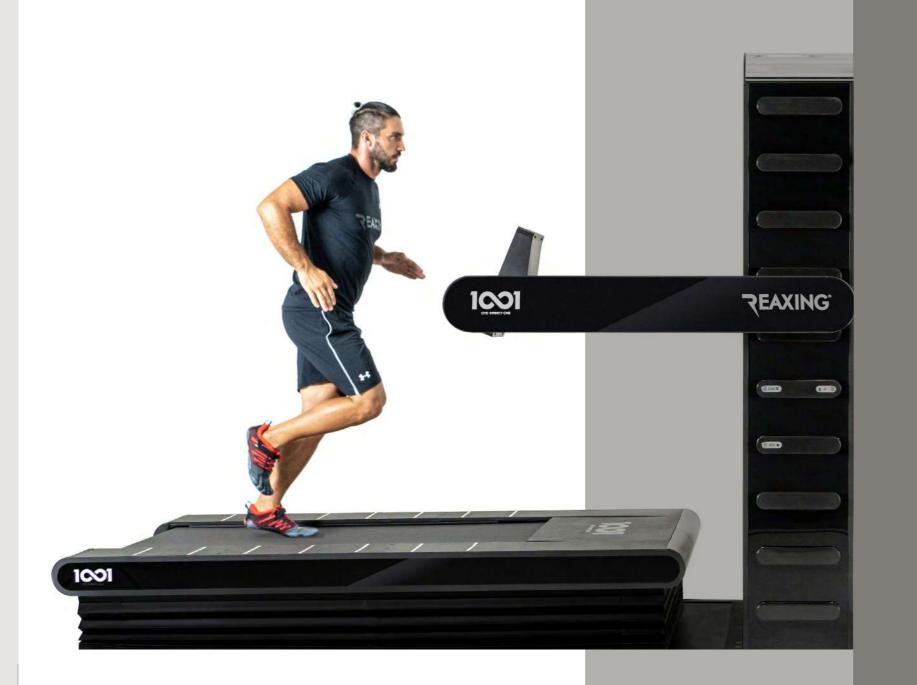

#### 15" HIGH DEFINITION TOUCH SCREEN

On the large display you can watch exercise tutorials to manage your ideal workout, receiving all the information needed.

#### BEST MOVEMENT EXPERIENCE

While running or walking, both the 72 cm wide belt and the shock absorbing system ensure the highest quality experience.