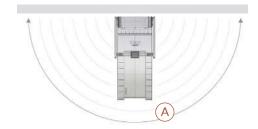

# AREA SET-UP

ONE-INFINITY-ONE IS VERSATILE AND CAN FIT IN ANY SPACE, CREATING NEUROREACTIVE TRAINING AREAS WHERE USERS CAN PERFORM A SAFE AND EFFECTIVE WORKOUT.

180° SPACE

#### WALL MOUNTED

TO TRAIN UP TO 5 PEOPLE IN THE SAME TIME

360° SPACE

#### WALL MOUNTED (15 cm) FRONTAL position:

• A side use for training