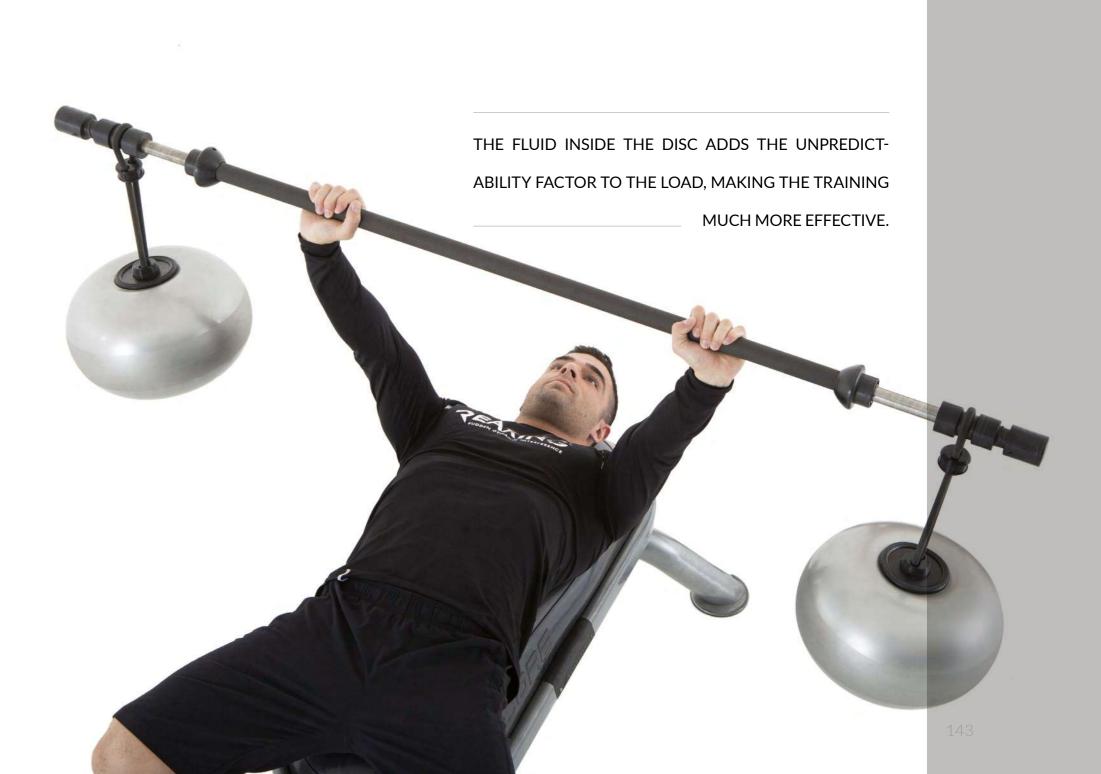

#### FLUID INSIDE

The fluid contained in the Reax disc generates unpredictable wave impulses.

The fluid moves in all directions destabilizing the tool.