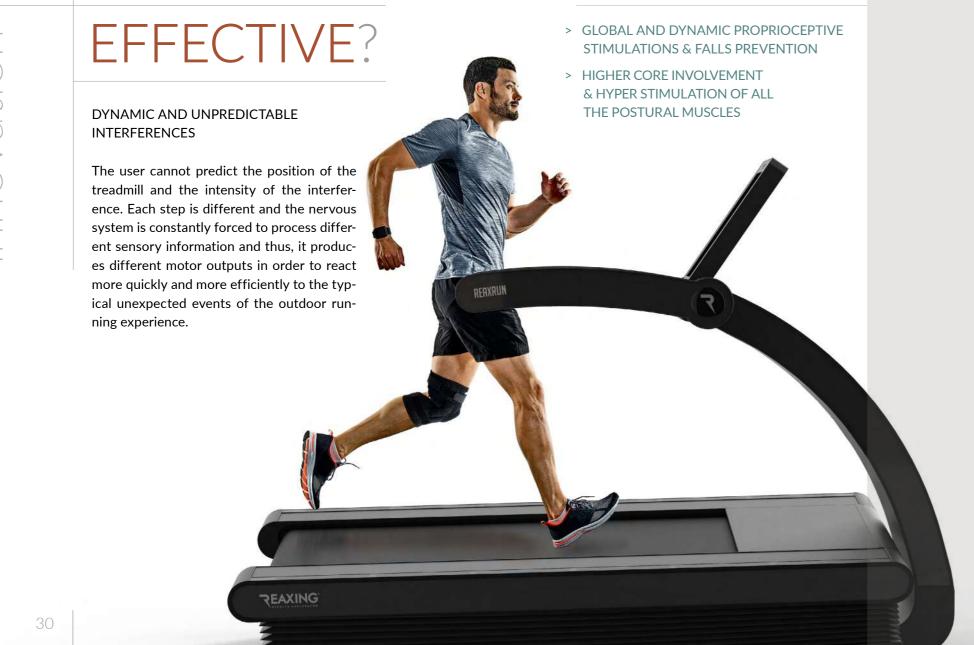

## REAX

REAL RUNNING

THE ONLY TREADMILL DESIGNED TO LOOK AFTER THE NATURAL NEEDS OF THE HUMAN LOCOMOTION. ONLY WITH THE REAX RUN YOU CAN EXPERIENCE THE SAME sensations OF A REAL OFF-ROAD JOG OR OF A WALK ON A TOUGH ROUTE. IT MAXIMISES THE PROPRIOCEPTIVE FACTORS OF MOVEMENT THROUGH THE WIDE-SPECTRUM MUSCULAR ACTIVATION AND THE CONTROLLED STRESS TO BALANCE. REAX RUN IS DUAL PURPOSE FOR INJURY PREVENTION AND SPORTS PERFORMANCE.

A new vision inspired by the real needs of everyday life or sport: the ability to react to the unpredictable events in constant change.

### WHY IS IT SO

THE BELT CAN REACH DIFFERENT INCLINATIONS
AND ANGLES, THIS MOVEMENT FORCES THE
USER TO CONSTANT ADAPTATIONS

+/- 11% FRONTAL INCLINATION RANGE

+/- 14% LATERAL INCLINATION RANGE

The movement increases the muscle activation, the engagement of the nervous system and consequently it rises the energy expenditure.