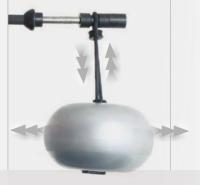

### LIFTING AN UNSTABLE WEIGHT REQUIRES CON-

TINUOUS NEUROMUSCULAR ADAPTATION WITH

HIGH PROPRIOCEPTIVE ACTIVATION.

A traditional disc is inert so it only responds to gravity. REAX LIFT has an unstable fluid inside, which increases the dynamic movement during the lift. This stimulation increases the effort of the user in order to balance and control the weight. A double effort is required: overcoming the gravity and stabilizing the load.

### REAX LIFT OFFERS NEW MOVEMENT PER-SPECTIVES THANKS TO THE INTERFERENCES PRODUCED BY THE 3D WAVE TECHNOLOGY.

An ordinary weight-lifting exercise requires a linear and constant effort. Using our elastic accessories the motor interference can increase up to very complex movements.