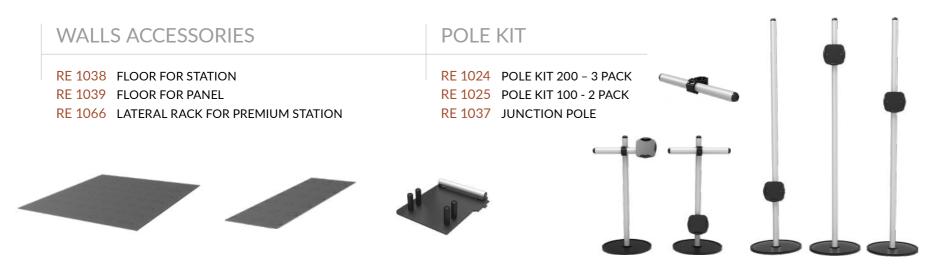

#### **OPTIONAL**

RE 1034 SATELLITE HOUSING SUCTION CUP - 3 PACK

**RE 1035 SATELLITE HOUSING STRAP - 3 PACK** 

RE 1036 SATELLITE HOUSING COLLAR - 3 PACK

**RE 1037 JUNCTION POLE** 

RE 1038 FLOOR FOR STATION RE 1000 TABLET

**OPTIONAL** 

**RE 1037 JUNCTION POLE** 

1 RE 1020 1 RE 1021 REAX LIGHTS - PRO1 - 12 SATELLITES PREMIUM STATION

1 RE 1005 MOBILE PARALLELS PULL UP

1 RE 1023

1 RE 1022 **REAX MULTIFUNCTIONAL BARS** POLE KIT 200 - 3 PACK

1 RE 1024

1 RE 1025 POLE KIT 100 - 2 PACK

1 RE 1066

LATERAL RACK FOR PREMIUM STATION

1 RE 1020 REAX LIGHTS - PRO1 - 12 SATELLITES 1 RE 1026

INDUCTION CHARGER WITH TOUCH FOR REAX LIGHTS - PRO1

**IRON PANEL** 

POLE KIT 200 - 3 PACK

POLE KIT 100 - 2 PACK

1 RE 5024

1 RE 1000

1 RE 1028

2 RE 1027

RE 5020 REAX LIGHTS PRO1

# STARTER PANEL

REAX LIGHTS - PRO1 - ADVANCED 12

TABLET

INDUCTION CHARGER WITH TABLET HOLDER

FOR REAX LIGHTS - PRO1

**IRON PANEL** 

1 RE 1024 POLE KIT 200 - 3 PACK

1 RE 1025 POLE KIT 100 - 2 PACK

#### **OPTIONAL**

RE 1034 SATELLITE HOUSING SUCTION CUP - 3 PACK

RE 1035 SATELLITE HOUSING STRAP - 3 PACK

RE 1036 SATELLITE HOUSING COLLAR - 3 PACK

**RE 1037 JUNCTION POLE** 

**RE 1039 FLOOR FOR PANEL** 

RE 1173 REAX APPAREL S/M

#### **OPTIONAL**

RE 1034 SATELLITE HOUSING SUCTION CUP - 3 PACK

RE 1035 SATELLITE HOUSING STRAP - 3 PACK

**RE 1036 SATELLITE HOUSING COLLAR - 3 PACK** 

**RE 1037 JUNCTION POLE** 

RE 1173 REAX APPAREL S/M

RE 1174 REAX APPAREL L/XL

#### **OPTIONAL**

RE 1034 SATELLITE HOUSING SUCTION CUP - 3 PACK

**RE 1035 SATELLITE HOUSING STRAP - 3 PACK** 

RE 1040 SATELLITE HOUSING BAND FOR BOXING BAG

RE 1173 REAX APPAREL S/M

RE 1174 REAX APPAREL L/XL