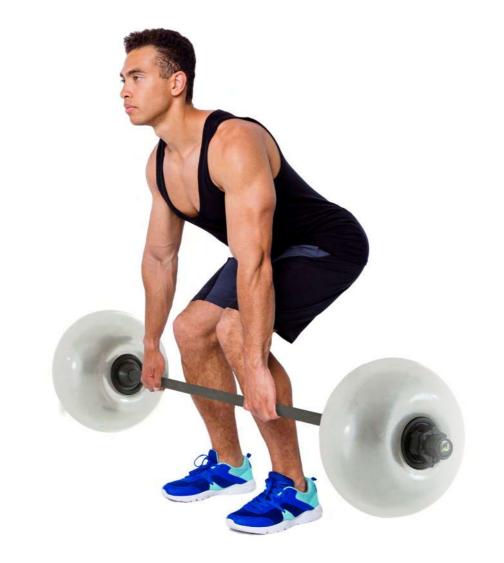

# REAX

THE UNPREDICTABLE LOAD

REAX LIFT IS THE FIRST BARBELL IN THE WORLD THAT DESTABILIZES THE MOVEMENT PATTERNS AND INCREASES THE MOTOR RESPONSE. THIS FEATURE INVOLVES A WIDE RANGE OF MUSCLE FIBRES AS THE USER NEEDS BOTH TO LIFT AND STABILIZE THE WEIGHT AT THE SAME TIME. THUS, THE USER WILL GET BETTER RESULTS USING LESS WEIGHT: AN EXCELLENT SOLUTION TO IMPROVE STRENGTH LOWERING THE JOINT STRESS.

### WINNING FEATURES

THE UNSTABLE LOAD INVOLVES PROPRIOCEPTIVE ABILITIES WITHOUT COMPARISON:

- > Increases the overall strength level
- > Increases the load control ability
- > Better abilities in dealing with sudden external dynamic interferences
- > Increases core-strength
- > Improves the ability to maintain balance
- > Increases the capacity to deal with potential harmful events