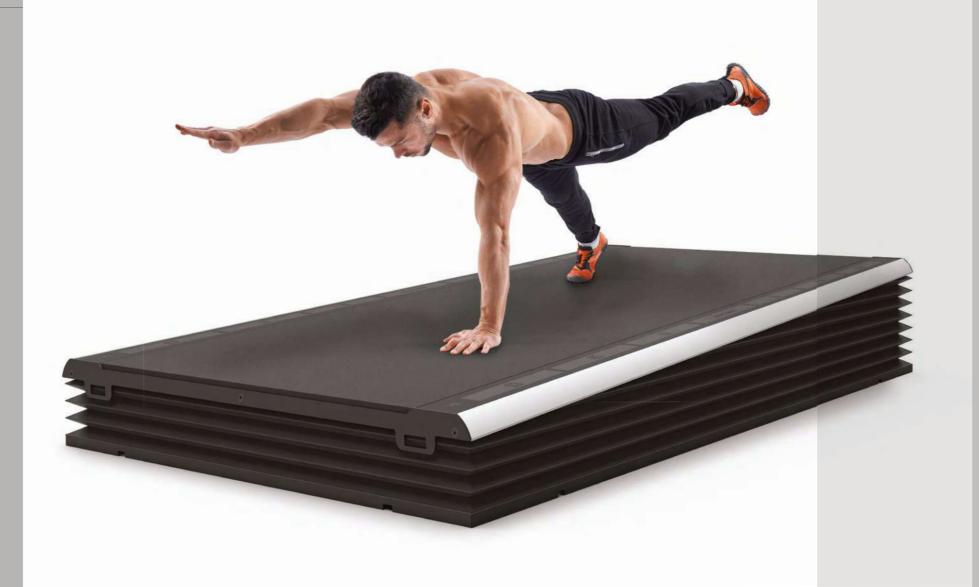

## REAX BOARD

THE SMART FLOOR

REAX BOARD IS THE PATENTED "SMART FLOOR" ABLE TO GENERATE SUDDEN DYNAMIC INTERFERENCES DURING THE EXERCISE.

EACH WORKOUT REACHES THE HIGHEST NEUROMUSCULAR INTENSITY LEVEL WITH ENDLESS TRAINING SOLUTIONS. STANDARD

THE REAX BOARD WAS BORN FROM A REVOLUTIONARY IDEA: transforming a stable and predictable training environment into an unstable and unpredictable one to perform any type of exercise.

### WHY IS IT SO

THE REAX BOARD IS THE ONLY SMART FLOOR WITH **3D MOTION** TECHNOLOGY THAT PERFORMS SUDDEN INCLINATIONS IN EVERY DIRECTION.

49

Due to the variation of the inclination and the training planes, the user is forced to a constant adaptation for a real NEUROREACTIVE TRAINING. Each movement requires a higher muscular activation and nervous system engagement, resulting in greater energy consumption.